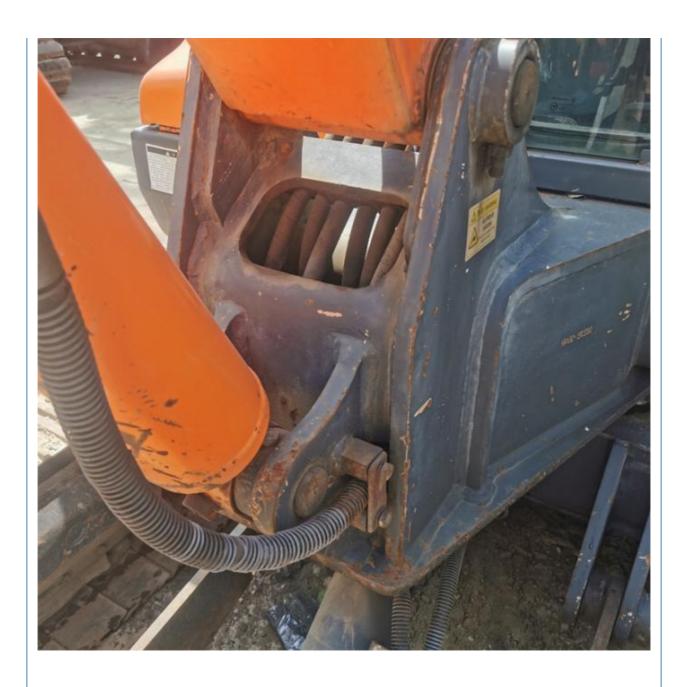

# Original Hydraulic Pump Mini Used Doosan DX60 Excavator in Shanghai Made in Korea

#### **Basic Information**

Place of Origin: South Korea

• Price: \$15,000.00/units 1-3 units



## **Product Specification**

Showroom Location: None · Operating Weight: 5700 KG 0.21 M<sup>3</sup> . Bucket Capacity: • Machine Weight: 6000 KG Hydraulic Cylinder Brand: Original • Hydraulic Pump Brand: Original Hydraulic Valve Brand: Original YANMAR . Engine Brand: 39.7 KW • Power: • Machinery Test Report: Provided • Video Outgoing-inspection: Provided

• Core Components: Pressure Vessel, Motor, Bearing, Gear,

Pump, Gearbox, Engine, PLC

Year: 2018Working Hours: 2800



### More Images









## **Product Description**















## Models Of Excavators We Sell

Carter used excavator

0/PC110/PC120/PC128/PC130/PC138/PC150/PC160/PC200/PC210/PC22 Komatsu used 0/PC228/PC240/PC270/PC300/PC350/PC360/PC400/PC450/PC460/PC49 excavator 0/PC650

CAT303/CAT305/CAT305.5/CAT306/CAT307/CAT308/CAT311/CAT312/C AT313/CAT315/CAT318/CAT320/CAT323/CAT324/CAT325/CAT326/CAT3 29/CAT330/CAT336/CAT340/CAT345/CAT349/CAT375

PC20/PC30/PC35/PC40/PC50/PC55/PC56/PC60/PC70/PC75/PC78/PC10

DH(DX)35/55/60/70/75/80/150/200/215/220/225/235/260/300/350/370/420/ Doosan used excavator 500/530

SY16/SY35/SY55/SY60/SY65/SY75/SY85/SY95/SY115/SY135/SY155/SY Sany used excavator

205/SY215/SY235/SY265/SY305/SY335/SY365

EX50/EX55/EX60/EX100/EX120/EX200/ZX50/ZX55/ZX60/ZX70/ZX75/ZX1 20/ZX125/ZX130/ZX135/ZX200/ZX210/ZX230/ZX240/ZX250/ZX270/ZX300 Hitachi