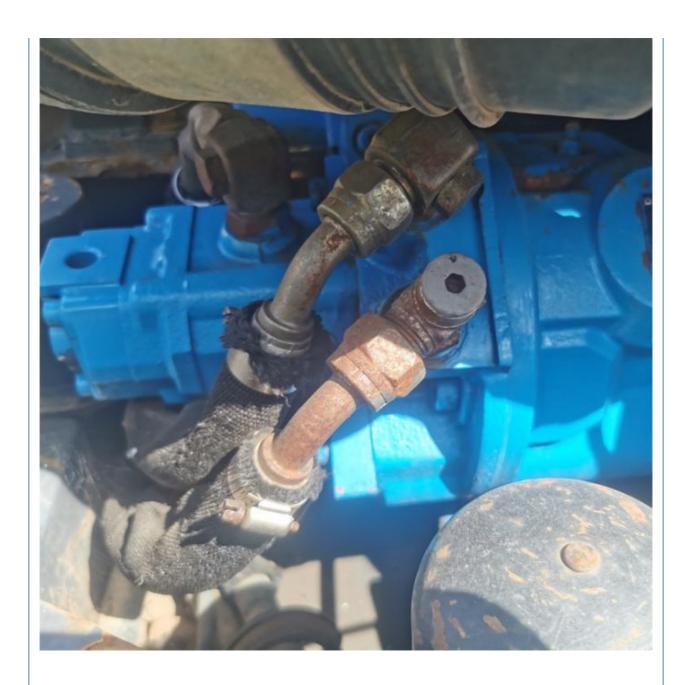

# Original Hydraulic Pump Mini Used Doosan DX60 Excavator in Shanghai Made in Korea

#### **Basic Information**

Place of Origin: South Korea

• Price: \$15,000.00/units 1-3 units



## **Product Specification**

Showroom Location: None · Operating Weight: 5700 KG 0.21 M<sup>3</sup> . Bucket Capacity: • Machine Weight: 6000 KG Hydraulic Cylinder Brand: Original • Hydraulic Pump Brand: Original Hydraulic Valve Brand: Original YANMAR . Engine Brand: 39.7 KW • Power: • Machinery Test Report: Provided • Video Outgoing-inspection: Provided

• Core Components: Pressure Vessel, Motor, Bearing, Gear,

Pump, Gearbox, Engine, PLC

Year: 2018Working Hours: 2800



### More Images









## **Product Description**















## Models Of Excavators We Sell

Carter used excavator

0/PC110/PC120/PC128/PC130/PC138/PC150/PC160/PC200/PC210/PC22 Komatsu used 0/PC228/PC240/PC270/PC300/PC350/PC360/PC400/PC450/PC460/PC49 excavator 0/PC650

CAT303/CAT305/CAT305.5/CAT306/CAT307/CAT308/CAT311/CAT312/C AT313/CAT315/CAT318/CAT320/CAT323/CAT324/CAT325/CAT326/CAT3 29/CAT330/CAT336/CAT340/CAT345/CAT349/CAT375

PC20/PC30/PC35/PC40/PC50/PC55/PC56/PC60/PC70/PC75/PC78/PC10

DH(DX)35/55/60/70/75/80/150/200/215/220/225/235/260/300/350/370/420/ Doosan used excavator 500/530

SY16/SY35/SY55/SY60/SY65/SY75/SY85/SY95/SY115/SY135/SY155/SY Sany used excavator

205/SY215/SY235/SY265/SY305/SY335/SY365

EX50/EX55/EX60/EX100/EX120/EX200/ZX50/ZX55/ZX60/ZX70/ZX75/ZX1 20/ZX125/ZX130/ZX135/ZX200/ZX210/ZX230/ZX240/ZX250/ZX270/ZX300 Hitachi use