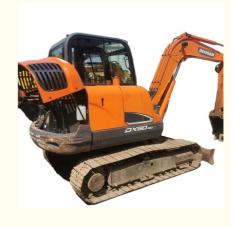

# Original Hydraulic Pump Mini Used Doosan DX60 Excavator in Shanghai Made in Korea

## **Product Specification**

Showroom Location: None · Operating Weight: 5700 KG 0.21 M<sup>3</sup> . Bucket Capacity: • Machine Weight: 6000 KG Hydraulic Cylinder Brand: Original • Hydraulic Pump Brand: Original Hydraulic Valve Brand: Original YANMAR . Engine Brand: 39.7 KW • Power: • Machinery Test Report: Provided • Video Outgoing-inspection: Provided

• Core Components: Pressure Vessel, Motor, Bearing, Gear,

Pump, Gearbox, Engine, PLC

Year: 2018Working Hours: 2800