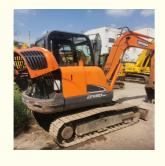

# Original Hydraulic Pump Mini Used Doosan DX60 Excavator in Shanghai Made in Korea

## **Product Specification**

Showroom Location: None · Operating Weight: 5700 KG 0.21 M<sup>3</sup> . Bucket Capacity: • Machine Weight: 6000 KG Hydraulic Cylinder Brand: Original • Hydraulic Pump Brand: Original Hydraulic Valve Brand: Original YANMAR . Engine Brand: 39.7 KW • Power: • Machinery Test Report: Provided • Video Outgoing-inspection: Provided

• Core Components: Pressure Vessel, Motor, Bearing, Gear,

Pump, Gearbox, Engine, PLC

Year: 2018Working Hours: 2800