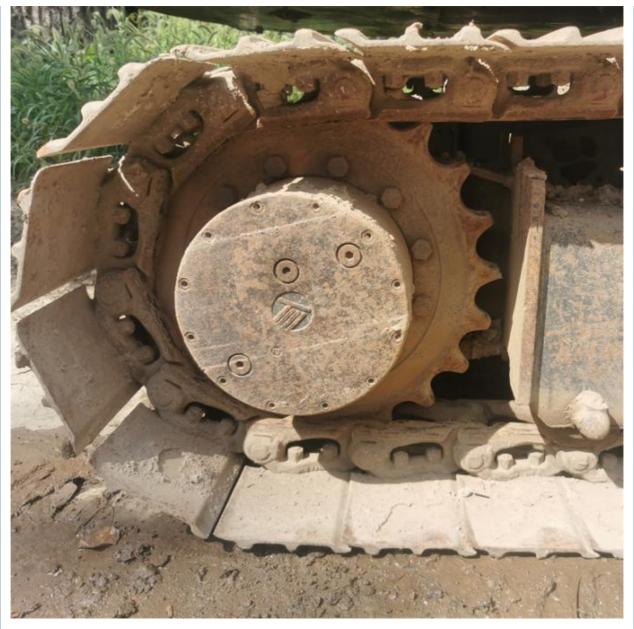

# Original Hydraulic Pump Mini Used Doosan DX60 Excavator in Shanghai Made in Korea

## **Product Specification**

Showroom Location: None · Operating Weight: 5700 KG 0.21 M<sup>3</sup> . Bucket Capacity: • Machine Weight: 6000 KG Hydraulic Cylinder Brand: Original • Hydraulic Pump Brand: Original Hydraulic Valve Brand: Original YANMAR . Engine Brand: 39.7 KW • Power: • Machinery Test Report: Provided • Video Outgoing-inspection: Provided

• Core Components: Pressure Vessel, Motor, Bearing, Gear,

Pump, Gearbox, Engine, PLC

Year: 2018Working Hours: 2800