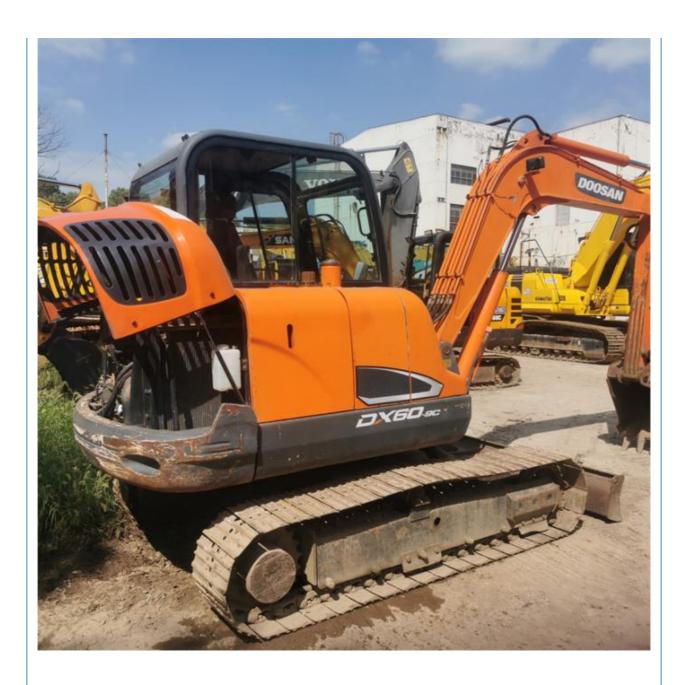

# Original Hydraulic Pump Mini Used Doosan DX60 Excavator in Shanghai Made in Korea

### More Images