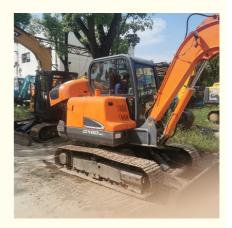

# Original Hydraulic Pump Mini Used Doosan DX60 Excavator in Shanghai Made in Korea

## **Product Specification**

Showroom Location: None · Operating Weight: 5700 KG 0.21 M<sup>3</sup> . Bucket Capacity: • Machine Weight: 6000 KG Hydraulic Cylinder Brand: Original • Hydraulic Pump Brand: Original Hydraulic Valve Brand: Original YANMAR . Engine Brand: 39.7 KW • Power: • Machinery Test Report: Provided • Video Outgoing-inspection: Provided

• Core Components: Pressure Vessel, Motor, Bearing, Gear,

Pump, Gearbox, Engine, PLC

Year: 2018Working Hours: 2800