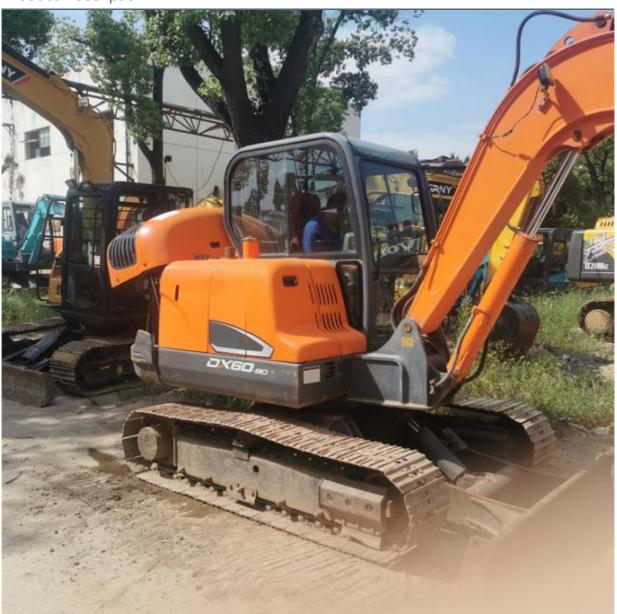

# Original Hydraulic Pump Mini Used Doosan DX60 Excavator in Shanghai Made in Korea

### More Images