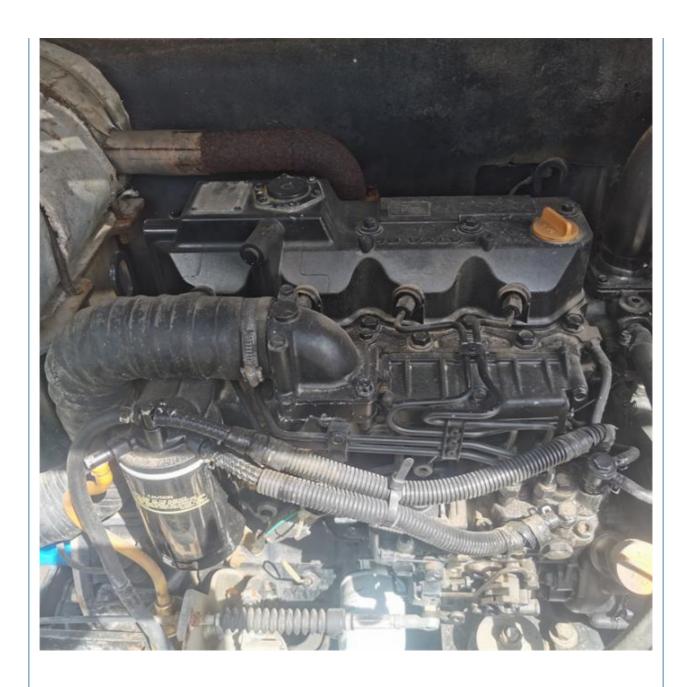

# Original Hydraulic Pump Mini Used Doosan DX60 Excavator in Shanghai Made in Korea

#### **Basic Information**

Place of Origin: South Korea

• Price: \$15,000.00/units 1-3 units



## **Product Specification**

Showroom Location: None · Operating Weight: 5700 KG 0.21 M<sup>3</sup> . Bucket Capacity: • Machine Weight: 6000 KG Hydraulic Cylinder Brand: Original • Hydraulic Pump Brand: Original Hydraulic Valve Brand: Original YANMAR . Engine Brand: 39.7 KW • Power: • Machinery Test Report: Provided • Video Outgoing-inspection: Provided

• Core Components: Pressure Vessel, Motor, Bearing, Gear,

Pump, Gearbox, Engine, PLC

Year: 2018Working Hours: 2800



### More Images









## **Product Description**















## Models Of Excavators We Sell

Carter used excavator

0/PC110/PC120/PC128/PC130/PC138/PC150/PC160/PC200/PC210/PC22 Komatsu used 0/PC228/PC240/PC270/PC300/PC350/PC360/PC400/PC450/PC460/PC49 excavator 0/PC650

CAT303/CAT305/CAT305.5/CAT306/CAT307/CAT308/CAT311/CAT312/C AT313/CAT315/CAT318/CAT320/CAT323/CAT324/CAT325/CAT326/CAT3 29/CAT330/CAT336/CAT340/CAT345/CAT349/CAT375

PC20/PC30/PC35/PC40/PC50/PC55/PC56/PC60/PC70/PC75/PC78/PC10

DH(DX)35/55/60/70/75/80/150/200/215/220/225/235/260/300/350/370/420/ Doosan used excavator 500/530

SY16/SY35/SY55/SY60/SY65/SY75/SY85/SY95/SY115/SY135/SY155/SY Sany used excavator

205/SY215/SY235/SY265/SY305/SY335/SY365

EX50/EX55/EX60/EX100/EX120/EX200/ZX50/ZX55/ZX60/ZX70/ZX75/ZX1 20/ZX125/ZX130/ZX135/ZX200/ZX210/ZX230/ZX240/ZX250/ZX270/ZX300 Hitachi u