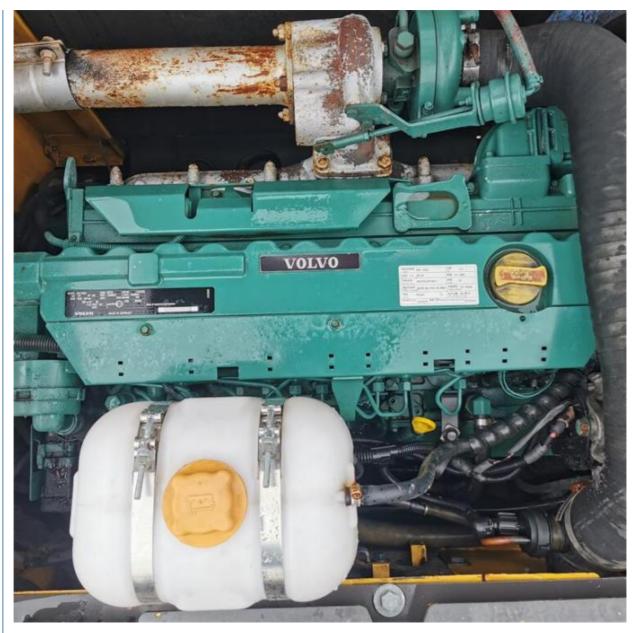

### **Product Specification**

Showroom Location: None · Operating Weight: 20090 KG 0.85 M<sup>3</sup> . Bucket Capacity: · Machine Weight: 20000 KG Hydraulic Cylinder Brand: Original • Hydraulic Pump Brand: Original • Hydraulic Valve Brand: Original • Engine Brand: Volvo 123 KW • Power: • Machinery Test Report: Provided • Video Outgoing-inspection: Provided

• Core Components: Pressure Vessel, Motor, Bearing, Gear,

Pump, Gearbox, Engine, PLC

Year: 2019Working Hours: 2600