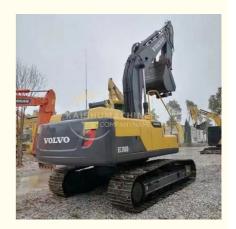

# Korean Manufactured 20 Ton Volvo200 Excavator with 0.85 m3 Bucket Capacity in Shanghai

### **Product Specification**

Showroom Location: None · Operating Weight: 20090 KG 0.85 M<sup>3</sup> . Bucket Capacity: · Machine Weight: 20000 KG Hydraulic Cylinder Brand: Original • Hydraulic Pump Brand: Original • Hydraulic Valve Brand: Original • Engine Brand: Volvo 123 KW • Power: • Machinery Test Report: Provided • Video Outgoing-inspection: Provided