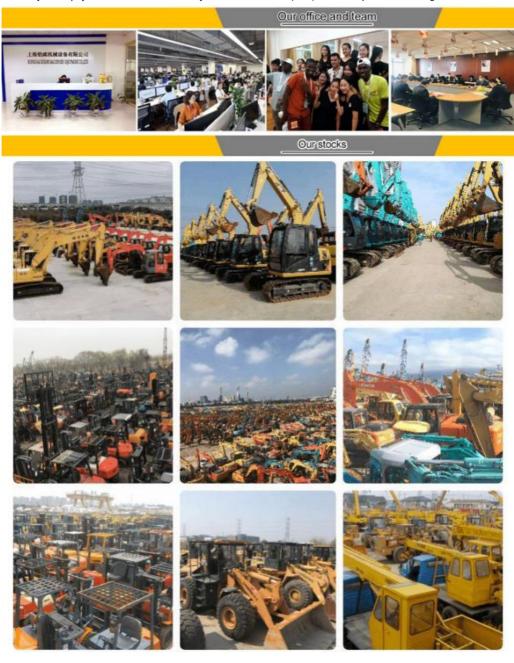

## Company Profile

Shanghai Kaishu Machinery Equipment Co., Ltd was established in 2017, we have our own factory which covers an area of 67,000 square meters, with 200 employees. As a leading used excavator supplier in China, Shanghai Kaishu Machinery Equipment Co., Ltd has numerous construction machinery. Our teams are composed of a purchasing team, a technical support team, a vehicle-parts supply center, a foreign trade sales team and a quality testing center.

In order to serve our customers better, we deal in three(3) thousand units of construction machinery all year round and ensure delivery within 7-30 days after payment. Our team can serve you around the clock (24/7) and we hope to build a long-term business relationship with you.