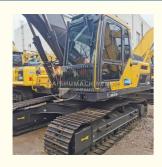

# Korean Manufactured 20 Ton Volvo200 Excavator with 0.85 m3 Bucket Capacity in Shanghai

### **Product Specification**

Showroom Location: None · Operating Weight: 20090 KG 0.85 M<sup>3</sup> . Bucket Capacity: · Machine Weight: 20000 KG Hydraulic Cylinder Brand: Original • Hydraulic Pump Brand: Original • Hydraulic Valve Brand: Original • Engine Brand: Volvo 123 KW • Power: • Machinery Test Report: Provided • Video Outgoing-inspection: Provided