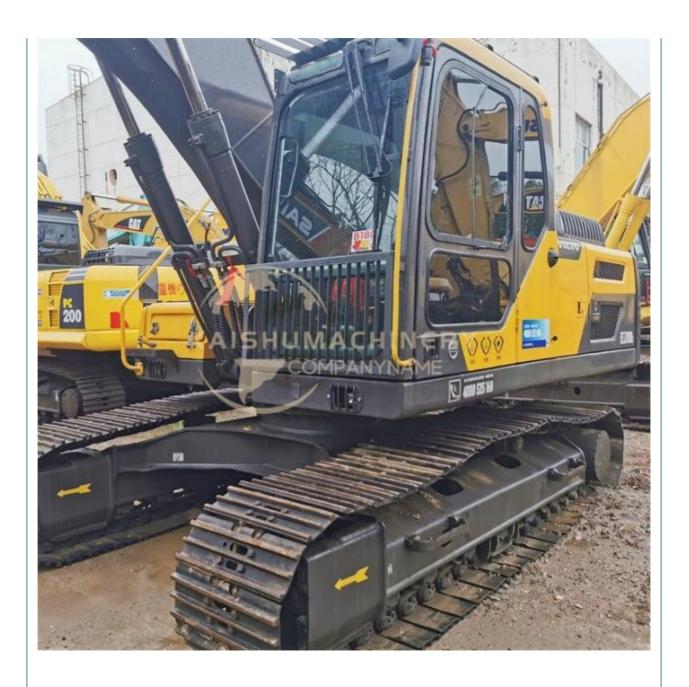

# Korean Manufactured 20 Ton Volvo200 Excavator with 0.85 m3 Bucket Capacity in Shanghai

### **Product Specification**

Showroom Location: None · Operating Weight: 20090 KG 0.85 M<sup>3</sup> . Bucket Capacity: · Machine Weight: 20000 KG Hydraulic Cylinder Brand: Original • Hydraulic Pump Brand: Original • Hydraulic Valve Brand: Original • Engine Brand: Volvo 123 KW • Power: • Machinery Test Report: Provided • Video Outgoing-inspection: Provided

• Core Components: Pressure Vessel, Motor, Bearing, Gear,

Pump, Gearbox, Engine, PLC

Year: 2019Working Hours: 2600