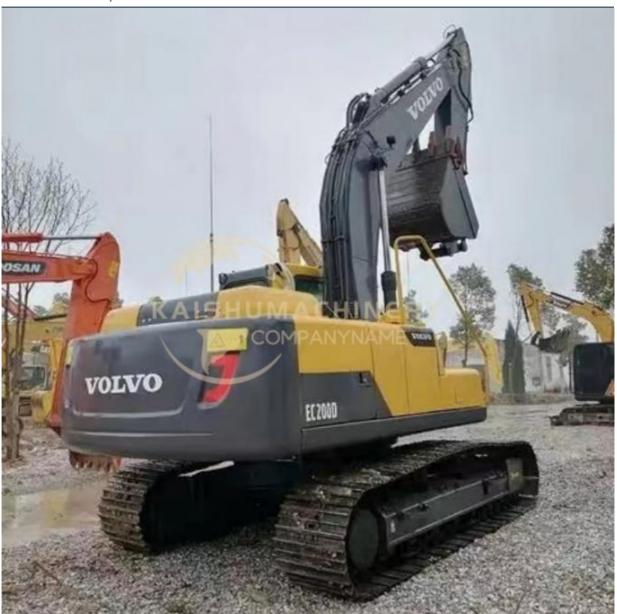

# Korean Manufactured 20 Ton Volvo200 Excavator with 0.85 m3 Bucket Capacity in Shanghai

### **Product Specification**

Showroom Location: None · Operating Weight: 20090 KG 0.85 M<sup>3</sup> . Bucket Capacity: · Machine Weight: 20000 KG Hydraulic Cylinder Brand: Original • Hydraulic Pump Brand: Original • Hydraulic Valve Brand: Original • Engine Brand: Volvo 123 KW • Power: • Machinery Test Report: Provided • Video Outgoing-inspection: Provided

• Core Components: Pressure Vessel, Motor, Bearing, Gear,

Pump, Gearbox, Engine, PLC

Year: 2019Working Hours: 2600