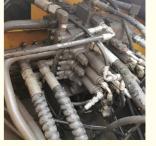

### **Product Specification**

Showroom Location: None · Operating Weight: 20090 KG 0.85 M<sup>3</sup> . Bucket Capacity: · Machine Weight: 20000 KG Hydraulic Cylinder Brand: Original • Hydraulic Pump Brand: Original • Hydraulic Valve Brand: Original • Engine Brand: Volvo 123 KW • Power: • Machinery Test Report: Provided • Video Outgoing-inspection: Provided

• Core Components: Pressure Vessel, Motor, Bearing, Gear,

Pump, Gearbox, Engine, PLC

Year: 2019Working Hours: 2600