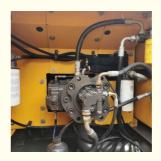

### **Product Specification**

Showroom Location: None · Operating Weight: 20090 KG 0.85 M<sup>3</sup> . Bucket Capacity: · Machine Weight: 20000 KG Hydraulic Cylinder Brand: Original • Hydraulic Pump Brand: Original • Hydraulic Valve Brand: Original • Engine Brand: Volvo 123 KW • Power: • Machinery Test Report: Provided • Video Outgoing-inspection: Provided

• Core Components: Pressure Vessel, Motor, Bearing, Gear,

Pump, Gearbox, Engine, PLC

Year: 2019Working Hours: 2600