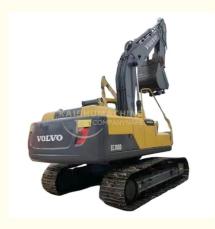

# Korean Manufactured 20 Ton Volvo200 Excavator with 0.85 m3 Bucket Capacity in Shanghai

### **Product Specification**

Showroom Location: None · Operating Weight: 20090 KG 0.85 M<sup>3</sup> . Bucket Capacity: · Machine Weight: 20000 KG Hydraulic Cylinder Brand: Original • Hydraulic Pump Brand: Original • Hydraulic Valve Brand: Original • Engine Brand: Volvo 123 KW • Power: • Machinery Test Report: Provided • Video Outgoing-inspection: Provided