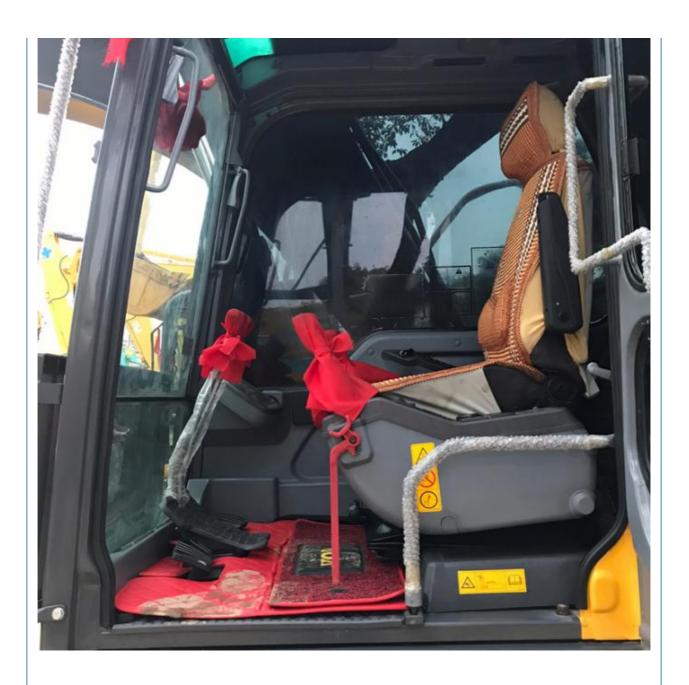

# Volvo 140D Crawler Excavator 14 Ton Used in Shanghai for Excellent Performance

### **Basic Information**

Place of Origin: South Korea

• Price: \$22,000.00/units 1-3 units



## **Product Specification**

Showroom Location: None · Operating Weight: 12920 KG  $0.5 \, M^3$ . Bucket Capacity: • Machine Weight: 14000 KG • Hydraulic Cylinder Brand: Original • Hydraulic Pump Brand: Original Hydraulic Valve Brand: Original • Engine Brand: Volvo 77.4 KW • Power: • Machinery Test Report: Provided • Video Outgoing-inspection: Provided

• Core Components: Pressure Vessel, Motor, Bearing, Gear,

Pump, Gearbox, Engine, PLC

Year: 2020Working Hours: 1500



## More Images









# Product Description

# **Product Description**















## Models Of Excavators We Sell

Zoomlion

brands

| • | Komatsu used excavator | PC20/PC30/PC35/PC40/PC50/PC55/PC56/PC60/PC70/PC75/PC78/PC10 0/PC110/PC120/PC128/PC130/PC138/PC150/PC160/PC200/PC210/PC22 0/PC228/PC240/PC270/PC300/PC350/PC360/PC400/PC450/PC460/PC49 0/PC650 |
|---|------------------------|-----------------------------------------------------------------------------------------------------------------------------------------------------------------------------------------------|
|   | Carter used excavator  | CAT303/CAT305/CAT305.5/CAT306/CAT307/CAT308/CAT311/CAT312/C<br>AT313/CAT315/CAT318/CAT320/CAT323/CAT324/CAT325/CAT326/CAT3<br>29/CAT330/CAT336/CAT340/CAT345/CAT349/CAT375                    |
|   | Doosan used excavator  | DH(DX)35/55/60/70/75/80/150/200/215/220