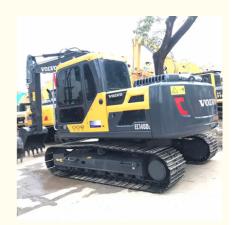

# Volvo 140D Crawler Excavator 14 Ton Used in Shanghai for Excellent Performance

## **Product Specification**

Showroom Location: None · Operating Weight: 12920 KG  $0.5 \, M^3$ . Bucket Capacity: • Machine Weight: 14000 KG • Hydraulic Cylinder Brand: Original • Hydraulic Pump Brand: Original Hydraulic Valve Brand: Original • Engine Brand: Volvo 77.4 KW • Power: • Machinery Test Report: Provided • Video Outgoing-inspection: Provided