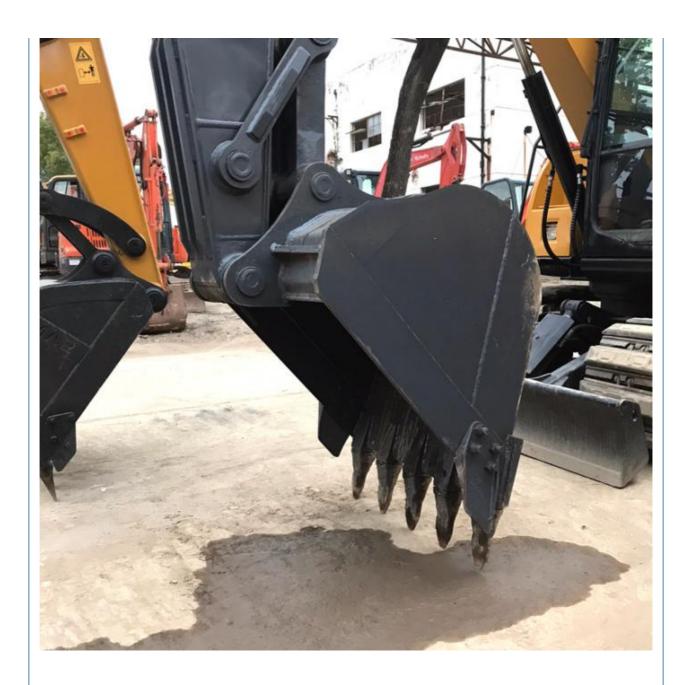

# Volvo 140D Crawler Excavator 14 Ton Used in Shanghai for Excellent Performance

### **Basic Information**

Place of Origin: South Korea

• Price: \$22,000.00/units 1-3 units



## **Product Specification**

Showroom Location: None · Operating Weight: 12920 KG  $0.5 \, M^3$ . Bucket Capacity: • Machine Weight: 14000 KG • Hydraulic Cylinder Brand: Original • Hydraulic Pump Brand: Original Hydraulic Valve Brand: Original • Engine Brand: Volvo 77.4 KW • Power: • Machinery Test Report: Provided • Video Outgoing-inspection: Provided

• Core Components: Pressure Vessel, Motor, Bearing, Gear,

Pump, Gearbox, Engine, PLC

Year: 2020Working Hours: 1500



## More Images









# Product Description

# **Product Description**















## Models Of Excavators We Sell

Zoomlion

brands

| • | Komatsu used excavator | PC20/PC30/PC35/PC40/PC50/PC55/PC56/PC60/PC70/PC75/PC78/PC10 0/PC110/PC120/PC128/PC130/PC138/PC150/PC160/PC200/PC210/PC22 0/PC228/PC240/PC270/PC300/PC350/PC360/PC400/PC450/PC460/PC49 0/PC650 |
|---|------------------------|-----------------------------------------------------------------------------------------------------------------------------------------------------------------------------------------------|
|   | Carter used excavator  | CAT303/CAT305/CAT305.5/CAT306/CAT307/CAT308/CAT311/CAT312/C<br>AT313/CAT315/CAT318/CAT320/CAT323/CAT324/CAT325/CAT326/CAT3<br>29/CAT330/CAT336/CAT340/CAT345/CAT349/CAT375                    |
|   | Doosan used excavator  | DH(DX)35/55/60/70/75/80/150/200/215/220/2