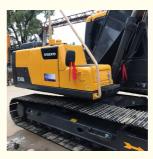

# Volvo 140D Crawler Excavator 14 Ton Used in Shanghai for Excellent Performance

### **Basic Information**

Place of Origin: South Korea

• Price: \$22,000.00/units 1-3 units



## **Product Specification**

Showroom Location: None · Operating Weight: 12920 KG  $0.5 \, M^3$ . Bucket Capacity: • Machine Weight: 14000 KG • Hydraulic Cylinder Brand: Original • Hydraulic Pump Brand: Original Hydraulic Valve Brand: Original • Engine Brand: Volvo 77.4 KW • Power: • Machinery Test Report: Provided • Video Outgoing-inspection: Provided

• Core Components: Pressure Vessel, Motor, Bearing, Gear,

Pump, Gearbox, Engine, PLC

Year: 2020Working Hours: 1500



## More Images









# Product Description

# **Product Description**















## Models Of Excavators We Sell

Zoomlion

brands

| • | Komatsu used excavator | PC20/PC30/PC35/PC40/PC50/PC55/PC56/PC60/PC70/PC75/PC78/PC10 0/PC110/PC120/PC128/PC130/PC138/PC150/PC160/PC200/PC210/PC22 0/PC228/PC240/PC270/PC300/PC350/PC360/PC400/PC450/PC460/PC49 0/PC650 |
|---|------------------------|-----------------------------------------------------------------------------------------------------------------------------------------------------------------------------------------------|
|   | Carter used excavator  | CAT303/CAT305/CAT305.5/CAT306/CAT307/CAT308/CAT311/CAT312/C<br>AT313/CAT315/CAT318/CAT320/CAT323/CAT324/CAT325/CAT326/CAT3<br>29/CAT330/CAT336/CAT340/CAT345/CAT349/CAT375                    |
|   | Doosan