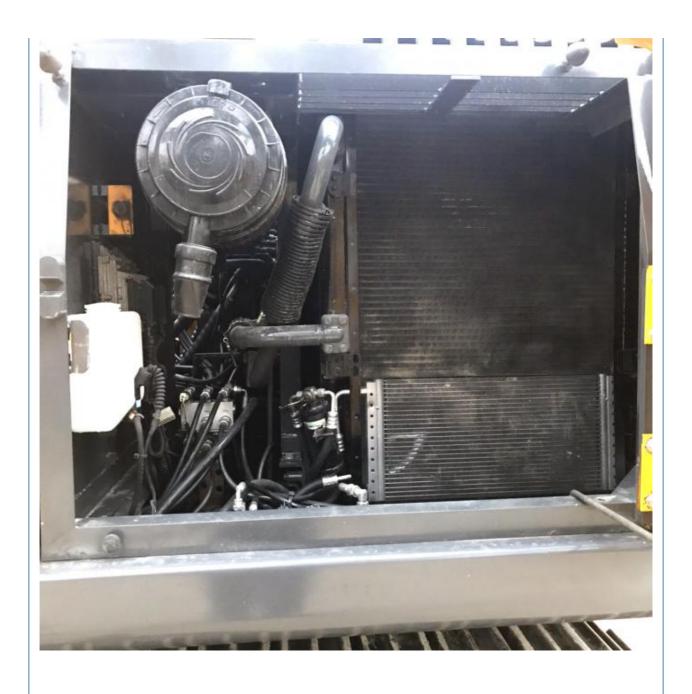

# Volvo 140D Crawler Excavator 14 Ton Used in Shanghai for Excellent Performance

### **Basic Information**

Place of Origin: South Korea

• Price: \$22,000.00/units 1-3 units



## **Product Specification**

Showroom Location: None · Operating Weight: 12920 KG  $0.5 \, M^3$ . Bucket Capacity: • Machine Weight: 14000 KG • Hydraulic Cylinder Brand: Original • Hydraulic Pump Brand: Original Hydraulic Valve Brand: Original • Engine Brand: Volvo 77.4 KW • Power: • Machinery Test Report: Provided • Video Outgoing-inspection: Provided

• Core Components: Pressure Vessel, Motor, Bearing, Gear,

Pump, Gearbox, Engine, PLC

Year: 2020Working Hours: 1500



## More Images









# Product Description

# **Product Description**















## Models Of Excavators We Sell

Zoomlion

brands

| • | Komatsu used excavator | PC20/PC30/PC35/PC40/PC50/PC55/PC56/PC60/PC70/PC75/PC78/PC10 0/PC110/PC120/PC128/PC130/PC138/PC150/PC160/PC200/PC210/PC22 0/PC228/PC240/PC270/PC300/PC350/PC360/PC400/PC450/PC460/PC49 0/PC650 |
|---|------------------------|-----------------------------------------------------------------------------------------------------------------------------------------------------------------------------------------------|
|   | Carter used excavator  | CAT303/CAT305/CAT305.5/CAT306/CAT307/CAT308/CAT311/CAT312/C<br>AT313/CAT315/CAT318/CAT320/CAT323/CAT324/CAT325/CAT326/CAT3<br>29/CAT330/CAT336/CAT340/CAT345/CAT349/CAT375                    |
|   | Doosan used excavator  | DH(DX)35/55/60/70/75/80/150/200/215/220/225