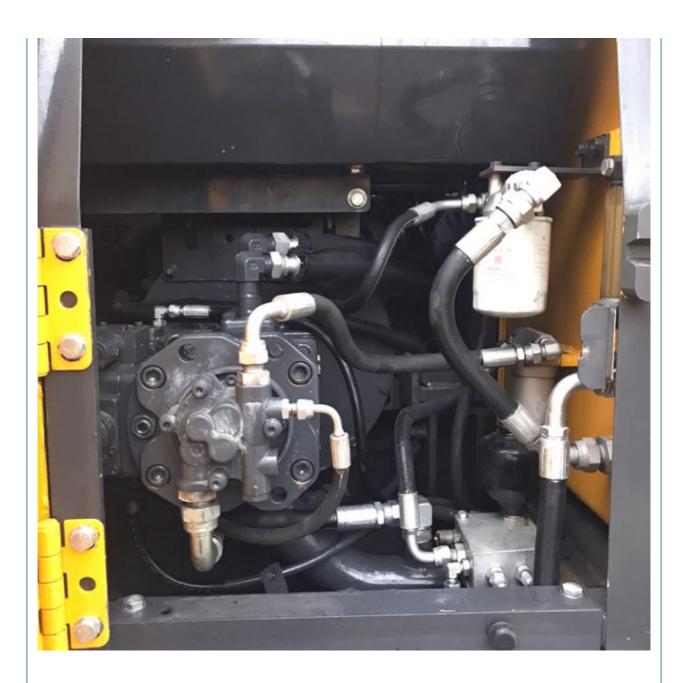

# Volvo 140D Crawler Excavator 14 Ton Used in Shanghai for Excellent Performance

### **Basic Information**

Place of Origin: South Korea

• Price: \$22,000.00/units 1-3 units



## **Product Specification**

Showroom Location: None · Operating Weight: 12920 KG  $0.5 \, M^3$ . Bucket Capacity: • Machine Weight: 14000 KG • Hydraulic Cylinder Brand: Original • Hydraulic Pump Brand: Original Hydraulic Valve Brand: Original • Engine Brand: Volvo 77.4 KW • Power: • Machinery Test Report: Provided • Video Outgoing-inspection: Provided

• Core Components: Pressure Vessel, Motor, Bearing, Gear,

Pump, Gearbox, Engine, PLC

Year: 2020Working Hours: 1500



## More Images









# Product Description

# **Product Description**















## Models Of Excavators We Sell

Zoomlion

brands

| • | Komatsu used excavator | PC20/PC30/PC35/PC40/PC50/PC55/PC56/PC60/PC70/PC75/PC78/PC10 0/PC110/PC120/PC128/PC130/PC138/PC150/PC160/PC200/PC210/PC22 0/PC228/PC240/PC270/PC300/PC350/PC360/PC400/PC450/PC460/PC49 0/PC650 |
|---|------------------------|-----------------------------------------------------------------------------------------------------------------------------------------------------------------------------------------------|
|   | Carter used excavator  | CAT303/CAT305/CAT305.5/CAT306/CAT307/CAT308/CAT311/CAT312/C<br>AT313/CAT315/CAT318/CAT320/CAT323/CAT324/CAT325/CAT326/CAT3<br>29/CAT330/CAT336/CAT340/CAT345/CAT349/CAT375                    |
|   | Doosan used excavator  | DH(DX)35/55/60/70/75/80/150/200/215/220/225/2