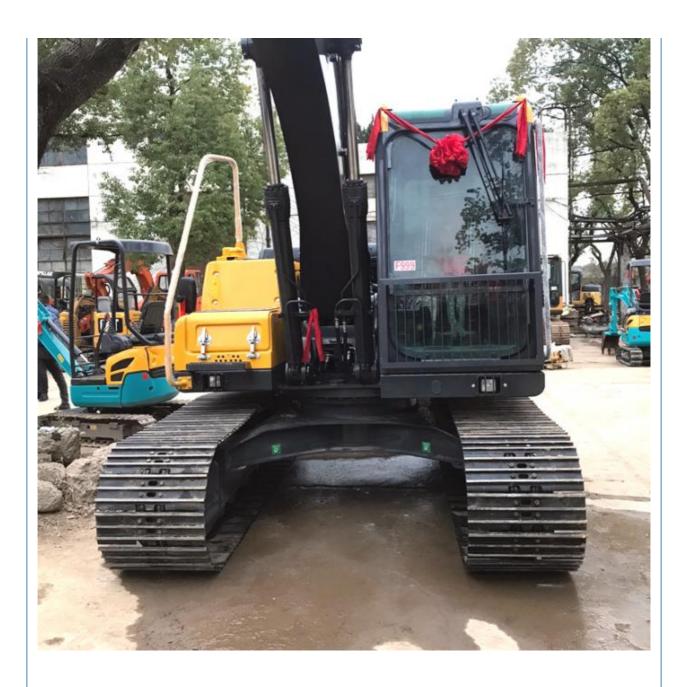

# Volvo 140D Crawler Excavator 14 Ton Used in Shanghai for Excellent Performance

### **Basic Information**

Place of Origin: South Korea

• Price: \$22,000.00/units 1-3 units



## **Product Specification**

Showroom Location: None · Operating Weight: 12920 KG  $0.5 \, M^3$ . Bucket Capacity: • Machine Weight: 14000 KG • Hydraulic Cylinder Brand: Original • Hydraulic Pump Brand: Original Hydraulic Valve Brand: Original • Engine Brand: Volvo 77.4 KW • Power: • Machinery Test Report: Provided • Video Outgoing-inspection: Provided

• Core Components: Pressure Vessel, Motor, Bearing, Gear,

Pump, Gearbox, Engine, PLC

Year: 2020Working Hours: 1500



## More Images









# Product Description

# **Product Description**















## Models Of Excavators We Sell

Zoomlion

brands

| • | Komatsu used excavator | PC20/PC30/PC35/PC40/PC50/PC55/PC56/PC60/PC70/PC75/PC78/PC10 0/PC110/PC120/PC128/PC130/PC138/PC150/PC160/PC200/PC210/PC22 0/PC228/PC240/PC270/PC300/PC350/PC360/PC400/PC450/PC460/PC49 0/PC650 |
|---|------------------------|-----------------------------------------------------------------------------------------------------------------------------------------------------------------------------------------------|
|   | Carter used excavator  | CAT303/CAT305/CAT305.5/CAT306/CAT307/CAT308/CAT311/CAT312/C<br>AT313/CAT315/CAT318/CAT320/CAT323/CAT324/CAT325/CAT326/CAT3<br>29/CAT330/CAT336/CAT340/CAT345/CAT349/CAT375                    |
|   | Doosan used excavator  | DH(DX)35/55/60/70/75/80/150/200/215/2