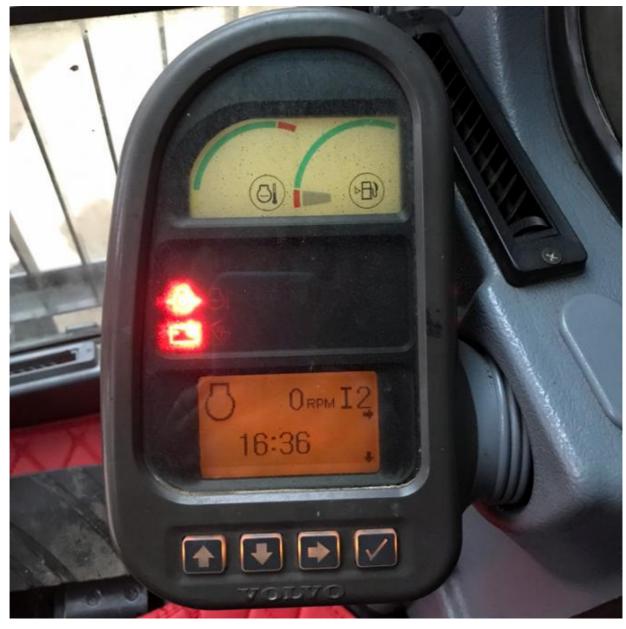

## **Product Specification**

Showroom Location: None · Operating Weight: 12920 KG  $0.5 \, M^3$ . Bucket Capacity: • Machine Weight: 14000 KG • Hydraulic Cylinder Brand: Original • Hydraulic Pump Brand: Original Hydraulic Valve Brand: Original • Engine Brand: Volvo 77.4 KW • Power: • Machinery Test Report: Provided • Video Outgoing-inspection: Provided

• Core Components: Pressure Vessel, Motor, Bearing, Gear,

Pump, Gearbox, Engine, PLC

Year: 2020Working Hours: 1500