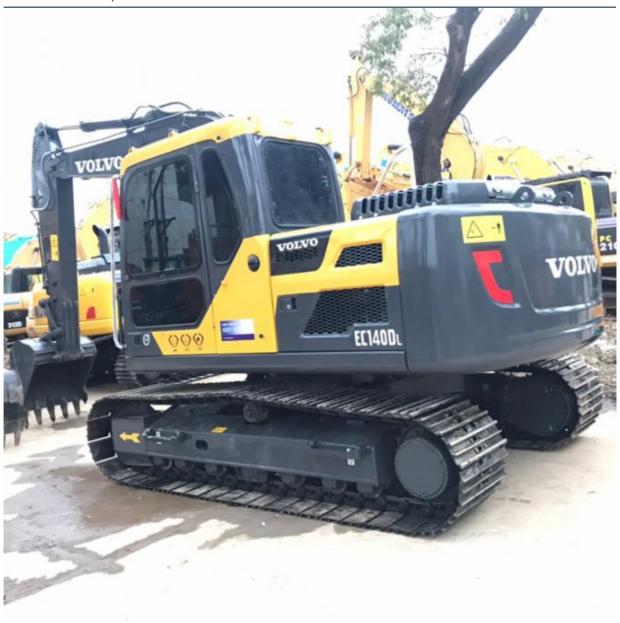

# Volvo 140D Crawler Excavator 14 Ton Used in Shanghai for Excellent Performance

## **Product Specification**

Showroom Location: None · Operating Weight: 12920 KG  $0.5 \, M^3$ . Bucket Capacity: • Machine Weight: 14000 KG • Hydraulic Cylinder Brand: Original • Hydraulic Pump Brand: Original Hydraulic Valve Brand: Original • Engine Brand: Volvo 77.4 KW • Power: • Machinery Test Report: Provided • Video Outgoing-inspection: Provided

## More Images