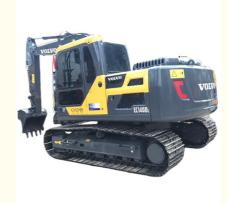

# Volvo 140D Crawler Excavator 14 Ton Used in Shanghai for Excellent Performance

## **Product Specification**

Showroom Location: None · Operating Weight: 12920 KG  $0.5 \, M^3$ . Bucket Capacity: • Machine Weight: 14000 KG • Hydraulic Cylinder Brand: Original • Hydraulic Pump Brand: Original Hydraulic Valve Brand: Original • Engine Brand: Volvo 77.4 KW • Power: • Machinery Test Report: Provided • Video Outgoing-inspection: Provided