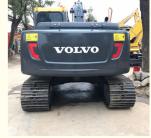

# Volvo 140D Crawler Excavator 14 Ton Used in Shanghai for Excellent Performance

### **Basic Information**

Place of Origin: South Korea

• Price: \$22,000.00/units 1-3 units



## **Product Specification**

Showroom Location: None · Operating Weight: 12920 KG  $0.5 \, M^3$ . Bucket Capacity: • Machine Weight: 14000 KG • Hydraulic Cylinder Brand: Original • Hydraulic Pump Brand: Original Hydraulic Valve Brand: Original • Engine Brand: Volvo 77.4 KW • Power: • Machinery Test Report: Provided • Video Outgoing-inspection: Provided

• Core Components: Pressure Vessel, Motor, Bearing, Gear,

Pump, Gearbox, Engine, PLC

Year: 2020Working Hours: 1500



## More Images









# Product Description

# **Product Description**















## Models Of Excavators We Sell

Zoomlion

brands

| • | Komatsu used excavator | PC20/PC30/PC35/PC40/PC50/PC55/PC56/PC60/PC70/PC75/PC78/PC10 0/PC110/PC120/PC128/PC130/PC138/PC150/PC160/PC200/PC210/PC22 0/PC228/PC240/PC270/PC300/PC350/PC360/PC400/PC450/PC460/PC49 0/PC650 |
|---|------------------------|-----------------------------------------------------------------------------------------------------------------------------------------------------------------------------------------------|
|   | Carter used excavator  | CAT303/CAT305/CAT305.5/CAT306/CAT307/CAT308/CAT311/CAT312/C<br>AT313/CAT315/CAT318/CAT320/CAT323/CAT324/CAT325/CAT326/CAT3<br>29/CAT330/CAT336/CAT340/CAT345/CAT349/CAT375                    |
|   | Doosan u