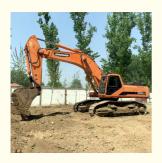

## **Product Specification**

Showroom Location: None · Operating Weight: 46900 KG 2.14 M<sup>3</sup> . Bucket Capacity: 50000 KG . Machine Weight: • Hydraulic Cylinder Brand: Original • Hydraulic Pump Brand: Original • Hydraulic Valve Brand: Original . Engine Brand: Doosan 232 KW • Power: • Machinery Test Report: Provided • Video Outgoing-inspection: Provided

Core Components: Pressure Vessel, Motor, Bearing, Gear,

Pump, Gearbox, Engine, PLC

Year: 2018Working Hours: 2267