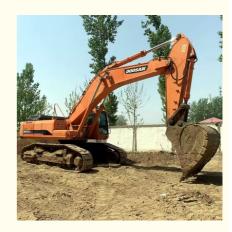

## **Product Specification**

Showroom Location: None · Operating Weight: 46900 KG 2.14 M<sup>3</sup> . Bucket Capacity: 50000 KG . Machine Weight: • Hydraulic Cylinder Brand: Original • Hydraulic Pump Brand: Original • Hydraulic Valve Brand: Original . Engine Brand: Doosan 232 KW • Power: • Machinery Test Report: Provided • Video Outgoing-inspection: Provided

Core Components: Pressure Vessel, Motor, Bearing, Gear,

Pump, Gearbox, Engine, PLC

Year: 2018Working Hours: 2267