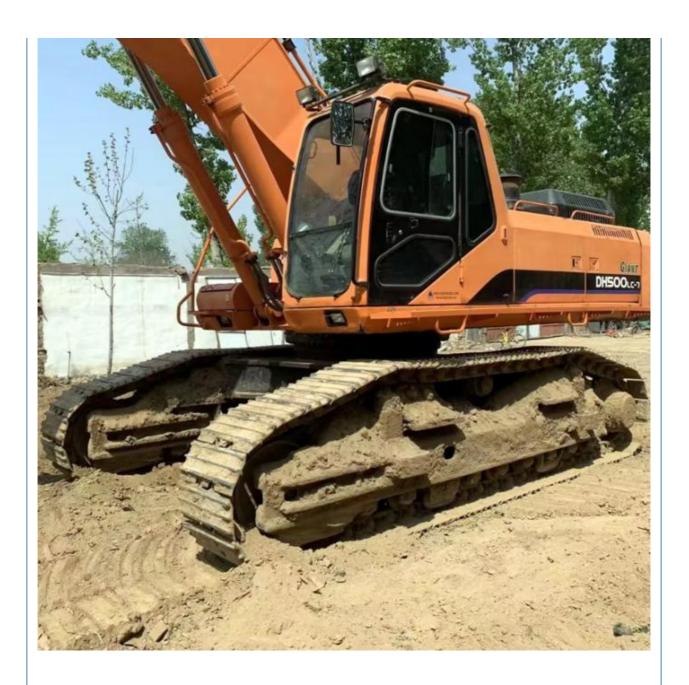

## **Product Specification**

Showroom Location: None · Operating Weight: 46900 KG 2.14 M<sup>3</sup> . Bucket Capacity: 50000 KG . Machine Weight: • Hydraulic Cylinder Brand: Original • Hydraulic Pump Brand: Original • Hydraulic Valve Brand: Original . Engine Brand: Doosan 232 KW • Power: • Machinery Test Report: Provided • Video Outgoing-inspection: Provided

Core Components: Pressure Vessel, Motor, Bearing, Gear,

Pump, Gearbox, Engine, PLC

Year: 2018Working Hours: 2267