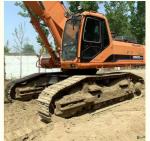

# Doosan DH500 50 Ton Used Construction Machinery for Customer Requirements in Shanghai

#### **Basic Information**

• Place of Origin: South Korea

• Price: \$65,000.00/units 1-3 units



## **Product Specification**

Showroom Location: None · Operating Weight: 46900 KG 2.14 M<sup>3</sup> . Bucket Capacity: 50000 KG . Machine Weight: • Hydraulic Cylinder Brand: Original • Hydraulic Pump Brand: Original • Hydraulic Valve Brand: Original . Engine Brand: Doosan 232 KW • Power: • Machinery Test Report: Provided • Video Outgoing-inspection: Provided

Core Components: Pressure Vessel, Motor, Bearing, Gear,

Pump, Gearbox, Engine, PLC

Year: 2018Working Hours: 2267



### More Images









# Product Description

# **Product Description**





















PC20/PC30/PC35/PC40/PC50/PC55/PC56/PC60/PC70/PC75/PC78/PC10

## Models Of Excavators We Sell

| Komatsu used excavator | 0/PC110/PC120/PC128/PC130/PC138/PC150/PC160/PC200/PC210/PC22                                                                                                               |
|------------------------|----------------------------------------------------------------------------------------------------------------------------------------------------------------------------|
| Carter used excavator  | CAT303/CAT305/CAT305.5/CAT306/CAT307/CAT308/CAT311/CAT312/C<br>AT313/CAT315/CAT318/CAT320/CAT323/CAT324/CAT325/CAT326/CAT3<br>29/CAT330/CAT336/CAT340/CAT345/CAT349/CAT375 |
| Doosan used excavator  | DH(DX)3