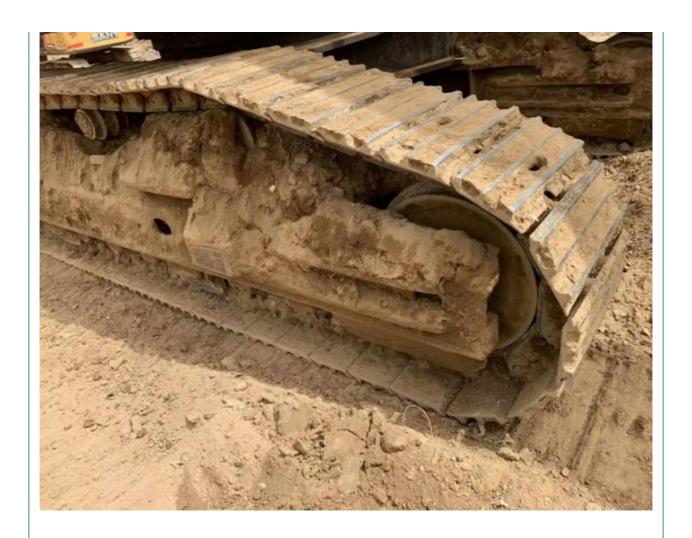

## **Product Specification**

Showroom Location: None · Operating Weight: 46900 KG 2.14 M<sup>3</sup> . Bucket Capacity: 50000 KG . Machine Weight: • Hydraulic Cylinder Brand: Original • Hydraulic Pump Brand: Original • Hydraulic Valve Brand: Original . Engine Brand: Doosan 232 KW • Power: • Machinery Test Report: Provided • Video Outgoing-inspection: Provided

Core Components: Pressure Vessel, Motor, Bearing, Gear,

Pump, Gearbox, Engine, PLC

Year: 2018Working Hours: 2267