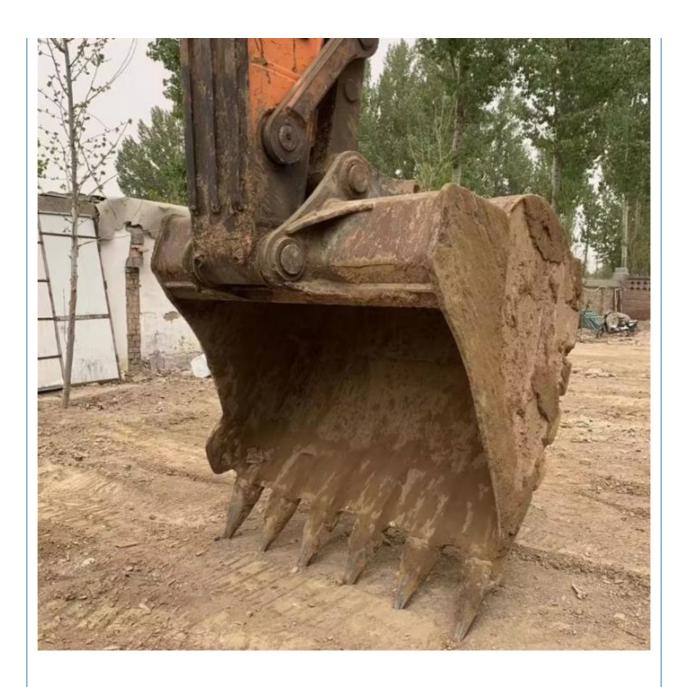

## **Product Specification**

Showroom Location: None · Operating Weight: 46900 KG 2.14 M<sup>3</sup> . Bucket Capacity: 50000 KG . Machine Weight: • Hydraulic Cylinder Brand: Original • Hydraulic Pump Brand: Original • Hydraulic Valve Brand: Original . Engine Brand: Doosan 232 KW • Power: • Machinery Test Report: Provided • Video Outgoing-inspection: Provided

Core Components: Pressure Vessel, Motor, Bearing, Gear,

Pump, Gearbox, Engine, PLC

Year: 2018Working Hours: 2267