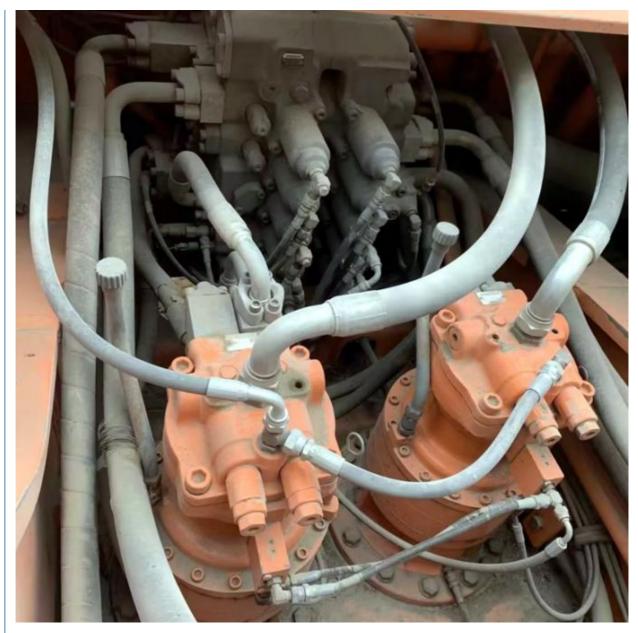

## **Product Specification**

Showroom Location: None · Operating Weight: 46900 KG 2.14 M<sup>3</sup> . Bucket Capacity: 50000 KG . Machine Weight: • Hydraulic Cylinder Brand: Original • Hydraulic Pump Brand: Original • Hydraulic Valve Brand: Original . Engine Brand: Doosan 232 KW • Power: • Machinery Test Report: Provided • Video Outgoing-inspection: Provided

Core Components: Pressure Vessel, Motor, Bearing, Gear,

Pump, Gearbox, Engine, PLC

Year: 2018Working Hours: 2267