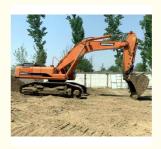

# Doosan DH500 50 Ton Used Construction Machinery for Customer Requirements in Shanghai

#### **Basic Information**

• Place of Origin: South Korea

• Price: \$65,000.00/units 1-3 units



## **Product Specification**

Showroom Location: None · Operating Weight: 46900 KG 2.14 M<sup>3</sup> . Bucket Capacity: 50000 KG . Machine Weight: • Hydraulic Cylinder Brand: Original • Hydraulic Pump Brand: Original • Hydraulic Valve Brand: Original . Engine Brand: Doosan 232 KW • Power: • Machinery Test Report: Provided • Video Outgoing-inspection: Provided

Core Components: Pressure Vessel, Motor, Bearing, Gear,

Pump, Gearbox, Engine, PLC

Year: 2018Working Hours: 2267



### More Images









# Product Description

# **Product Description**





















PC20/PC30/PC35/PC40/PC50/PC55/PC56/PC60/PC70/PC75/PC78/PC10

## Models Of Excavators We Sell

| Komatsu used excavator | 0/PC110/PC120/PC128/PC130/PC138/PC150/PC160/PC200/PC210/PC22                                                                                                               |
|------------------------|----------------------------------------------------------------------------------------------------------------------------------------------------------------------------|
| Carter used excavator  | CAT303/CAT305/CAT305.5/CAT306/CAT307/CAT308/CAT311/CAT312/C<br>AT313/CAT315/CAT318/CAT320/CAT323/CAT324/CAT325/CAT326/CAT3<br>29/CAT330/CAT336/CAT340/CAT345/CAT349/CAT375 |
| Doosan used excavator  | DH(DX