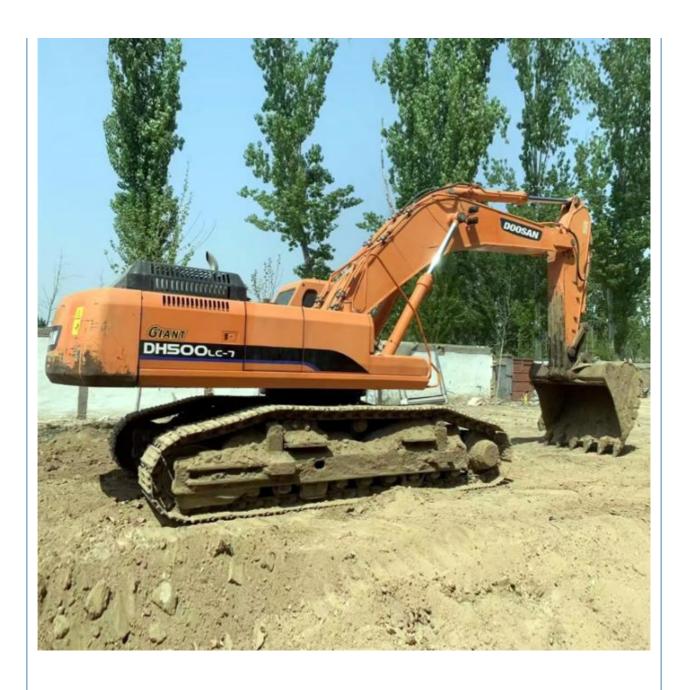

## **Product Specification**

Showroom Location: None · Operating Weight: 46900 KG 2.14 M<sup>3</sup> . Bucket Capacity: 50000 KG . Machine Weight: • Hydraulic Cylinder Brand: Original • Hydraulic Pump Brand: Original • Hydraulic Valve Brand: Original . Engine Brand: Doosan 232 KW • Power: • Machinery Test Report: Provided • Video Outgoing-inspection: Provided

Core Components: Pressure Vessel, Motor, Bearing, Gear,

Pump, Gearbox, Engine, PLC

Year: 2018Working Hours: 2267