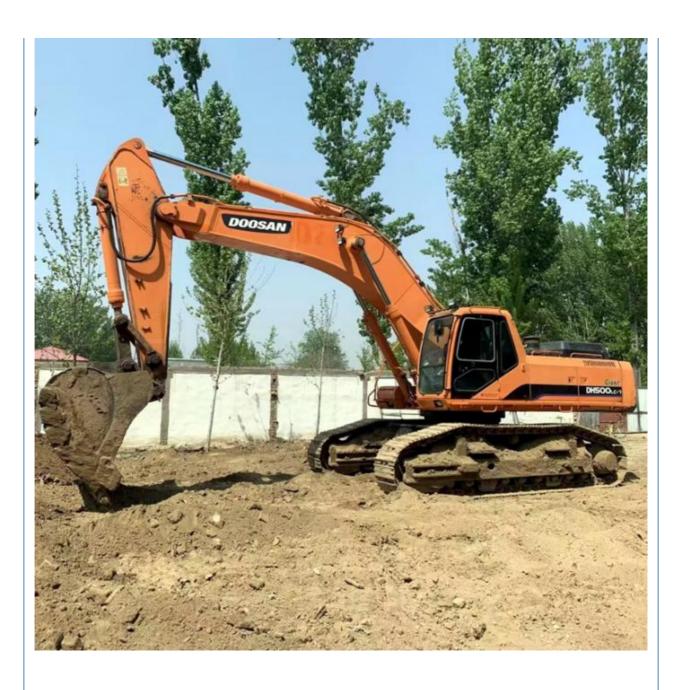

# Doosan DH500 50 Ton Used Construction Machinery for Customer Requirements in Shanghai

#### **Basic Information**

• Place of Origin: South Korea

• Price: \$65,000.00/units 1-3 units



## **Product Specification**

Showroom Location: None · Operating Weight: 46900 KG 2.14 M<sup>3</sup> . Bucket Capacity: 50000 KG . Machine Weight: • Hydraulic Cylinder Brand: Original • Hydraulic Pump Brand: Original • Hydraulic Valve Brand: Original . Engine Brand: Doosan 232 KW • Power: • Machinery Test Report: Provided • Video Outgoing-inspection: Provided

Core Components: Pressure Vessel, Motor, Bearing, Gear,

Pump, Gearbox, Engine, PLC

Year: 2018Working Hours: 2267



### More Images









# Product Description

# **Product Description**





















PC20/PC30/PC35/PC40/PC50/PC55/PC56/PC60/PC70/PC75/PC78/PC10

## Models Of Excavators We Sell

| Komatsu used excavator | 0/PC110/PC120/PC128/PC130/PC138/PC150/PC160/PC200/PC210/PC22                                                                                                               |
|------------------------|----------------------------------------------------------------------------------------------------------------------------------------------------------------------------|
| Carter used excavator  | CAT303/CAT305/CAT305.5/CAT306/CAT307/CAT308/CAT311/CAT312/C<br>AT313/CAT315/CAT318/CAT320/CAT323/CAT324/CAT325/CAT326/CAT3<br>29/CAT330/CAT336/CAT340/CAT345/CAT349/CAT375 |
| Doosan used excavator  | DH(DX)35/55/60/70/75/80/150/200/215/220/225/235/260/300/350/3