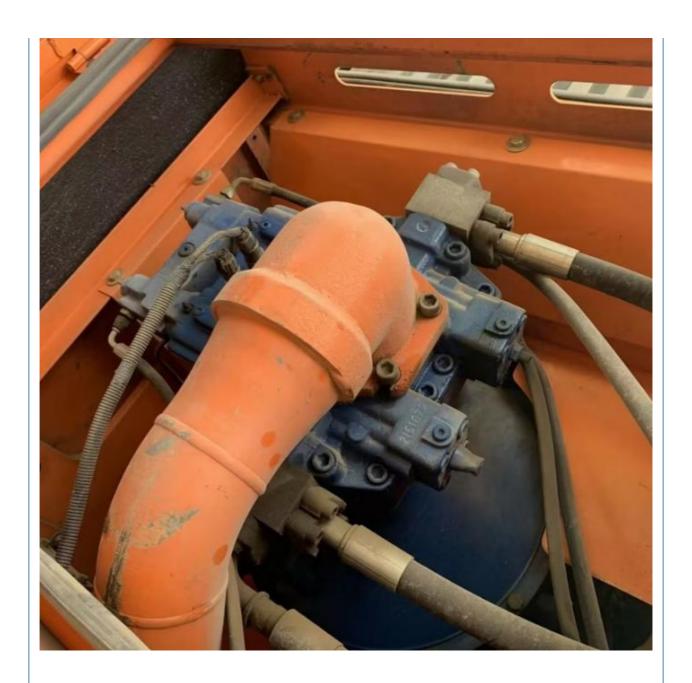

## **Product Specification**

Showroom Location: None · Operating Weight: 46900 KG 2.14 M<sup>3</sup> . Bucket Capacity: 50000 KG . Machine Weight: • Hydraulic Cylinder Brand: Original • Hydraulic Pump Brand: Original • Hydraulic Valve Brand: Original . Engine Brand: Doosan 232 KW • Power: • Machinery Test Report: Provided • Video Outgoing-inspection: Provided

Core Components: Pressure Vessel, Motor, Bearing, Gear,

Pump, Gearbox, Engine, PLC

Year: 2018Working Hours: 2267