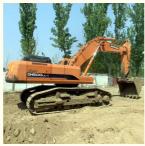

## **Product Specification**

Showroom Location: None · Operating Weight: 46900 KG 2.14 M<sup>3</sup> . Bucket Capacity: 50000 KG . Machine Weight: • Hydraulic Cylinder Brand: Original • Hydraulic Pump Brand: Original • Hydraulic Valve Brand: Original . Engine Brand: Doosan 232 KW • Power: • Machinery Test Report: Provided • Video Outgoing-inspection: Provided

Core Components: Pressure Vessel, Motor, Bearing, Gear,

Pump, Gearbox, Engine, PLC

Year: 2018Working Hours: 2267