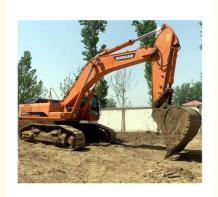

## **Product Specification**

Showroom Location: None · Operating Weight: 46900 KG 2.14 M<sup>3</sup> . Bucket Capacity: 50000 KG . Machine Weight: • Hydraulic Cylinder Brand: Original • Hydraulic Pump Brand: Original • Hydraulic Valve Brand: Original . Engine Brand: Doosan 232 KW • Power: • Machinery Test Report: Provided • Video Outgoing-inspection: Provided

Core Components: Pressure Vessel, Motor, Bearing, Gear,

Pump, Gearbox, Engine, PLC

Year: 2018Working Hours: 2267