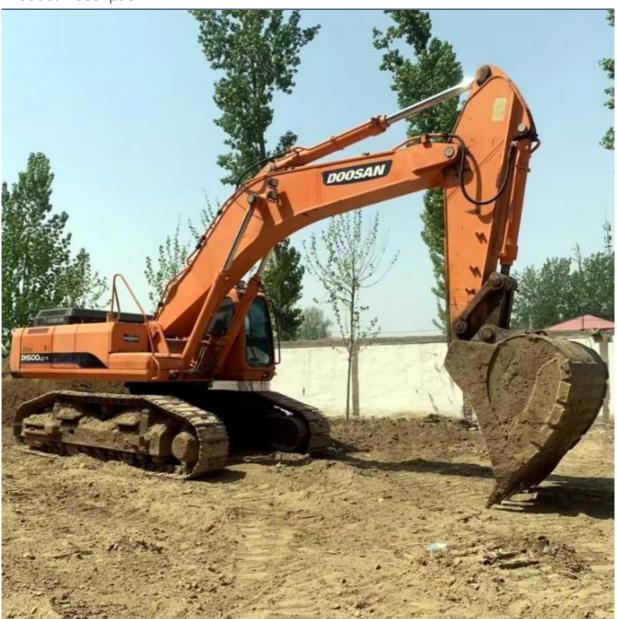

# Doosan DH500 50 Ton Used Construction Machinery for Customer Requirements in Shanghai

#### **Basic Information**

• Place of Origin: South Korea

• Price: \$65,000.00/units 1-3 units



## **Product Specification**

Showroom Location: None · Operating Weight: 46900 KG 2.14 M<sup>3</sup> . Bucket Capacity: 50000 KG . Machine Weight: • Hydraulic Cylinder Brand: Original • Hydraulic Pump Brand: Original • Hydraulic Valve Brand: Original . Engine Brand: Doosan 232 KW • Power: • Machinery Test Report: Provided • Video Outgoing-inspection: Provided

Core Components: Pressure Vessel, Motor, Bearing, Gear,

Pump, Gearbox, Engine, PLC

Year: 2018Working Hours: 2267



### More Images









# Product Description

# **Product Description**





















PC20/PC30/PC35/PC40/PC50/PC55/PC56/PC60/PC70/PC75/PC78/PC10

## Models Of Excavators We Sell

| Komatsu used excavator | 0/PC110/PC120/PC128/PC130/PC138/PC150/PC160/PC200/PC210/PC22                                                                                                               |
|------------------------|----------------------------------------------------------------------------------------------------------------------------------------------------------------------------|
| Carter used excavator  | CAT303/CAT305/CAT305.5/CAT306/CAT307/CAT308/CAT311/CAT312/C<br>AT313/CAT315/CAT318/CAT320/CAT323/CAT324/CAT325/CAT326/CAT3<br>29/CAT330/CAT336/CAT340/CAT345/CAT349/CAT375 |
| Doosan used excavator  | DH(DX)35/55/60/70/75/80/150/200/215/220/225/235/260/300/350