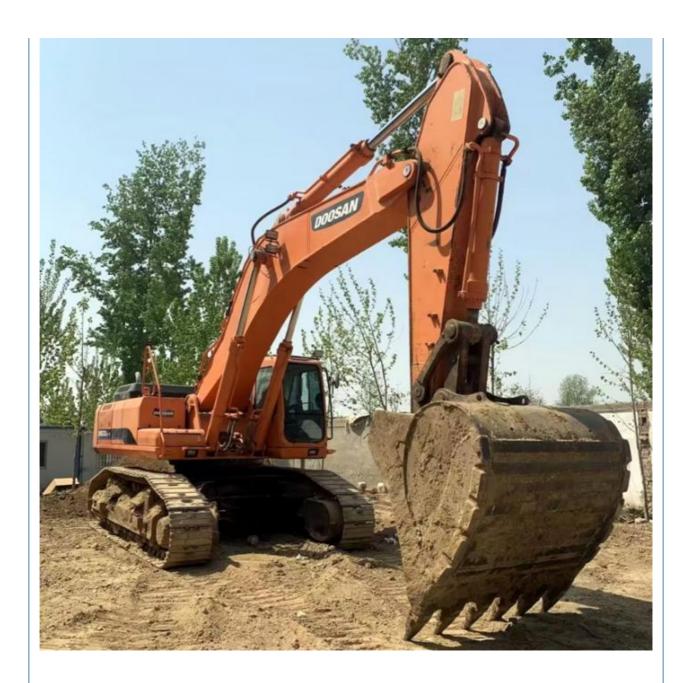

## **Product Specification**

Showroom Location: None · Operating Weight: 46900 KG 2.14 M<sup>3</sup> . Bucket Capacity: 50000 KG . Machine Weight: • Hydraulic Cylinder Brand: Original • Hydraulic Pump Brand: Original • Hydraulic Valve Brand: Original . Engine Brand: Doosan 232 KW • Power: • Machinery Test Report: Provided • Video Outgoing-inspection: Provided

Core Components: Pressure Vessel, Motor, Bearing, Gear,

Pump, Gearbox, Engine, PLC

Year: 2018Working Hours: 2267