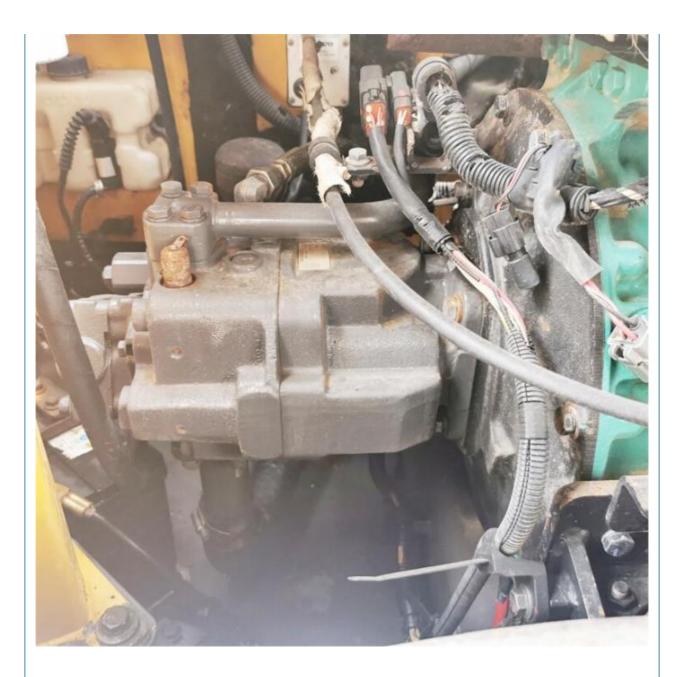

Power:                                   | 42 KW                                                                |
| <ul> <li>Machinery Test Report:</li> </ul> | Provided                                                             |
| • Video Outgoing-inspection:               | Provided                                                             |
| Core Components:                           | Pressure Vessel, Motor, Bearing, Gear,<br>Pump, Gearbox, Engine, PLC |
| • Year:                                    | 2021                                                                 |
| Working Hours:                             | 2600                                                                 |



### More Images









Our Product Introduction



## **Product Description**

















# Models Of Excavators We Sell

| Komatsu used<br>excavator  | PC20/PC30/PC35/PC40/PC50/PC55/PC56/PC60/PC70/PC75/PC78/PC10<br>0/PC110/PC120/PC128/PC130/PC138/PC150/PC160/PC200/PC210/PC22<br>0/PC228/PC240/PC270/PC300/PC350/PC360/PC400/PC450/PC460/PC49<br>0/PC650 |
|----------------------------|--------------------------------------------------------------------------------------------------------------------------------------------------------------------------------------------------------|
| Carter used excavator      | CAT303/CAT305/CAT305.5/CAT306/CAT307/CAT308/CAT311/CAT312/C<br>AT313/CAT315/CAT318/CAT320/CAT323/CAT324/CAT325/CAT326/CAT3<br>29/CAT330/CAT336/CAT340/CAT345/CAT349/CAT375                             |
| Doosan used excavator      | DH(DX)35/55/60/70/75/80/150/200/215/2