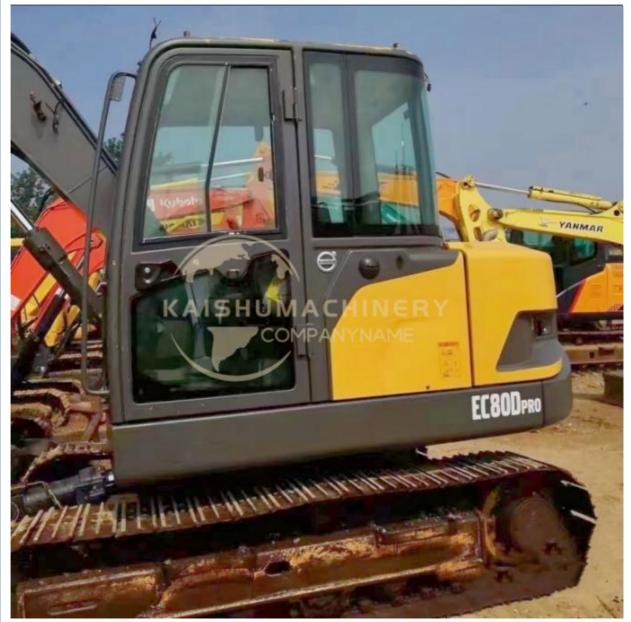

## Korea's Top Choice Second Hand Volvo EC80D Excavator with 7450 KG **Operating Weight**

#### **Product Specification**

| <ul> <li>Showroom Location:</li> </ul>     | None                                                                 |
|--------------------------------------------|----------------------------------------------------------------------|
| Operating Weight:                          | 7450 KG                                                              |
| <ul> <li>Bucket Capacity:</li> </ul>       | 0.34 M <sup>3</sup>                                                  |
| <ul> <li>Machine Weight:</li> </ul>        | 8000 KG                                                              |
| Hydraulic Cylinder Brand:                  | Original                                                             |
| • Hydraulic Pump Brand:                    | Original                                                             |
| • Hydraulic Valve Brand:                   | Original                                                             |
| • Engine Brand:                            | Volvo                                                                |
| • Power:                                   | 42 KW                                                                |
| <ul> <li>Machinery Test Report:</li> </ul> | Provided                                                             |
| • Video Outgoing-inspection:               | Provided                                                             |
| Core Components:                           | Pressure Vessel, Motor, Bearing, Gear,<br>Pump, Gearbox, Engine, PLC |
| • Year:                                    | 2021                                                                 |
| Working Hours:                             | 2600                                                                 |

### More Images

Our Product Introduction