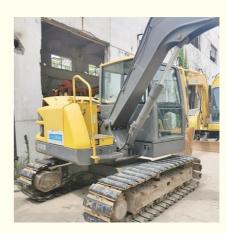

| Volvo                                                                |
| • Power:                                   | 42 KW                                                                |
| <ul> <li>Machinery Test Report:</li> </ul> | Provided                                                             |
| • Video Outgoing-inspection:               | Provided                                                             |
| Core Components:                           | Pressure Vessel, Motor, Bearing, Gear,<br>Pump, Gearbox, Engine, PLC |
| • Year:                                    | 2021                                                                 |
| Working Hours:                             | 2600                                                                 |



### More Images









Our Product Introduction



## **Product Description**

















# Models Of Excavators We Sell

| Komatsu used<br>excavator  | PC20/PC30/PC35/PC40/PC50/PC55/PC56/PC60/PC70/PC75/PC78/PC10<br>0/PC110/PC120/PC128/PC130/PC138/PC150/PC160/PC200/PC210/PC22<br>0/PC228/PC240/PC270/PC300/PC350/PC360/PC400/PC450/PC460/PC49<br>0/PC650 |
|----------------------------|--------------------------------------------------------------------------------------------------------------------------------------------------------------------------------------------------------|
| Carter used excavator      | CAT303/CAT305/CAT305.5/CAT306/CAT307/CAT308/CAT311/CAT312/C<br>AT313/CAT315/CAT318/CAT320/CAT323/CAT324/CAT325/CAT326/CAT3<br>29/CAT330/CAT336/CAT340/CAT345/CAT349/CAT375