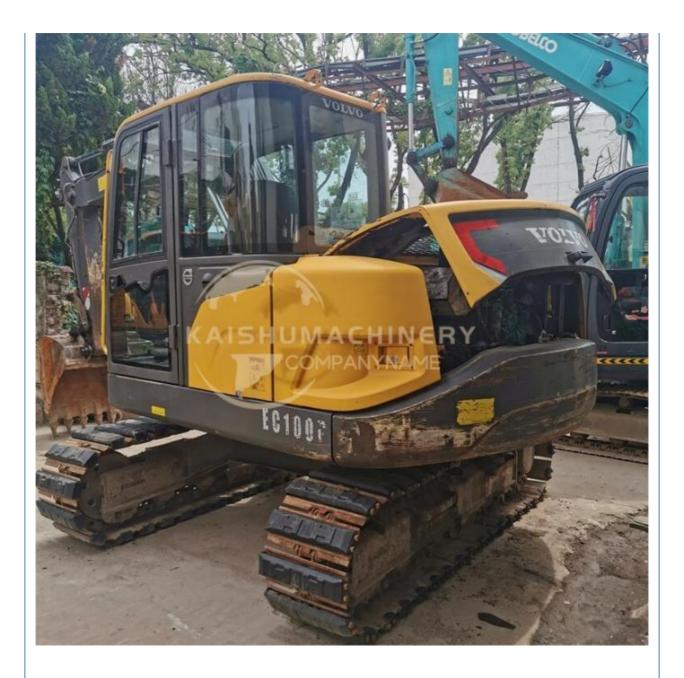

## Korea's Top Choice Second Hand Volvo EC80D Excavator with 7450 KG **Operating Weight**

#### **Product Specification**

| <ul> <li>Showroom Location:</li> </ul>     | None                                                                 |
|--------------------------------------------|----------------------------------------------------------------------|
| Operating Weight:                          | 7450 KG                                                              |
| <ul> <li>Bucket Capacity:</li> </ul>       | 0.34 M <sup>3</sup>                                                  |
| <ul> <li>Machine Weight:</li> </ul>        | 8000 KG                                                              |
| Hydraulic Cylinder Brand:                  | Original                                                             |
| • Hydraulic Pump Brand:                    | Original                                                             |
| • Hydraulic Valve Brand:                   | Original                                                             |
| • Engine Brand:                            | Volvo                                                                |
| • Power:                                   | 42 KW                                                                |
| <ul> <li>Machinery Test Report:</li> </ul> | Provided                                                             |
| • Video Outgoing-inspection:               | Provided                                                             |
| Core Components:                           | Pressure Vessel, Motor, Bearing, Gear,<br>Pump, Gearbox, Engine, PLC |
| • Year:                                    | 2021                                                                 |
| Working Hours:                             | 2600                                                                 |