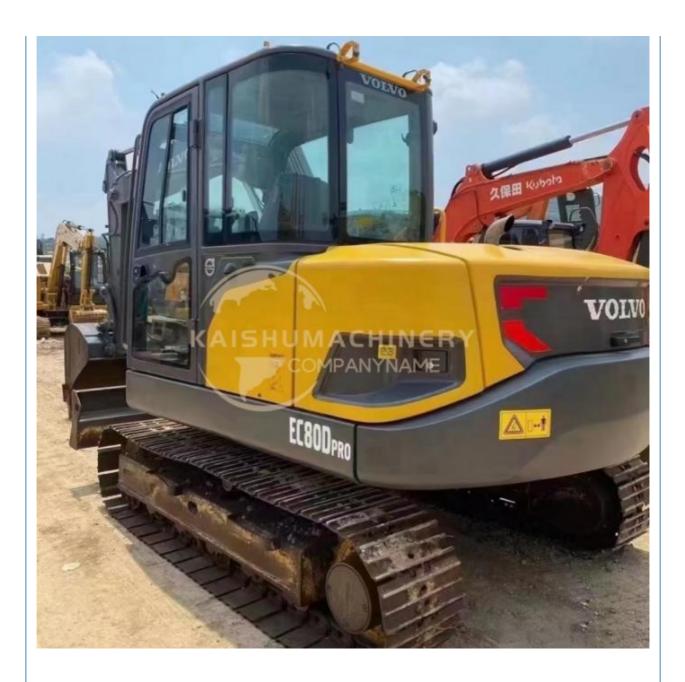

## Korea's Top Choice Second Hand Volvo EC80D Excavator with 7450 KG **Operating Weight**

#### **Product Specification**

| <ul> <li>Showroom Location:</li> </ul>     | None                                                                 |
|--------------------------------------------|----------------------------------------------------------------------|
| Operating Weight:                          | 7450 KG                                                              |
| <ul> <li>Bucket Capacity:</li> </ul>       | 0.34 M <sup>3</sup>                                                  |
| <ul> <li>Machine Weight:</li> </ul>        | 8000 KG                                                              |
| Hydraulic Cylinder Brand:                  | Original                                                             |
| • Hydraulic Pump Brand:                    | Original                                                             |
| • Hydraulic Valve Brand:                   | Original                                                             |
| • Engine Brand:                            | Volvo                                                                |
| • Power:                                   | 42 KW                                                                |
| <ul> <li>Machinery Test Report:</li> </ul> | Provided                                                             |
| • Video Outgoing-inspection:               | Provided                                                             |
| Core Components:                           | Pressure Vessel, Motor, Bearing, Gear,<br>Pump, Gearbox, Engine, PLC |
| • Year:                                    | 2021                                                                 |
| Working Hours:                             | 2600                                                                 |

### More Images

Our Product Introduction