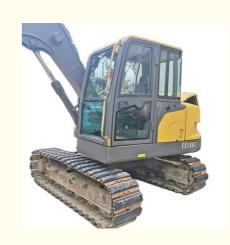

## Korea's Top Choice Second Hand Volvo EC80D Excavator with 7450 KG **Operating Weight**

#### **Product Specification**

| <ul> <li>Showroom Location:</li> </ul>     | None                                                                 |
|--------------------------------------------|----------------------------------------------------------------------|
| Operating Weight:                          | 7450 KG                                                              |
| <ul> <li>Bucket Capacity:</li> </ul>       | 0.34 M <sup>3</sup>                                                  |
| <ul> <li>Machine Weight:</li> </ul>        | 8000 KG                                                              |
| Hydraulic Cylinder Brand:                  | Original                                                             |
| • Hydraulic Pump Brand:                    | Original                                                             |
| • Hydraulic Valve Brand:                   | Original                                                             |
| • Engine Brand:                            | Volvo                                                                |
| • Power:                                   | 42 KW                                                                |
| <ul> <li>Machinery Test Report:</li> </ul> | Provided                                                             |
| • Video Outgoing-inspection:               | Provided                                                             |
| Core Components:                           | Pressure Vessel, Motor, Bearing, Gear,<br>Pump, Gearbox, Engine, PLC |
| • Year:                                    | 2021                                                                 |
| Working Hours:                             | 2600                                                                 |