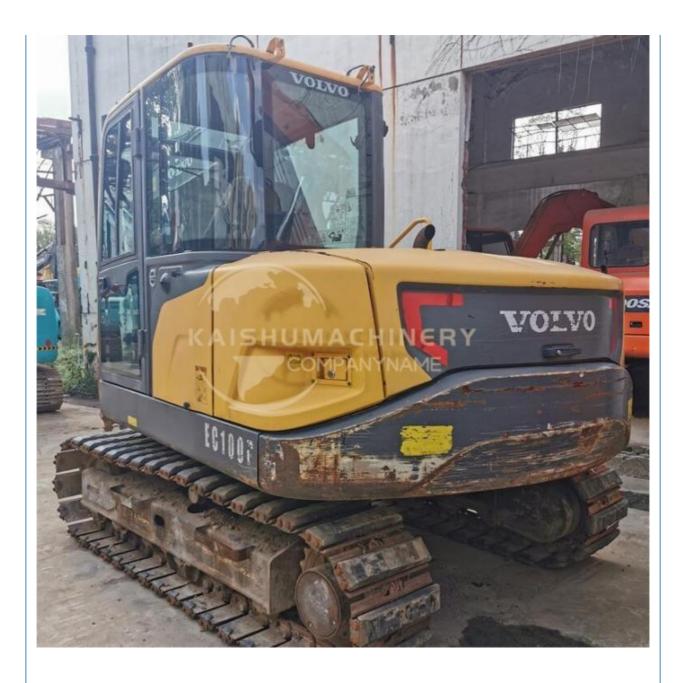

## Korea's Top Choice Second Hand Volvo EC80D Excavator with 7450 KG **Operating Weight**

#### **Product Specification**

| <ul> <li>Showroom Location:</li> </ul>     | None                                                                 |
|--------------------------------------------|----------------------------------------------------------------------|
| Operating Weight:                          | 7450 KG                                                              |
| <ul> <li>Bucket Capacity:</li> </ul>       | 0.34 M <sup>3</sup>                                                  |
| <ul> <li>Machine Weight:</li> </ul>        | 8000 KG                                                              |
| Hydraulic Cylinder Brand:                  | Original                                                             |
| • Hydraulic Pump Brand:                    | Original                                                             |
| • Hydraulic Valve Brand:                   | Original                                                             |
| • Engine Brand:                            | Volvo                                                                |
| • Power:                                   | 42 KW                                                                |
| <ul> <li>Machinery Test Report:</li> </ul> | Provided                                                             |
| • Video Outgoing-inspection:               | Provided                                                             |
| Core Components:                           | Pressure Vessel, Motor, Bearing, Gear,<br>Pump, Gearbox, Engine, PLC |
| • Year:                                    | 2021                                                                 |
| Working Hours:                             | 2600                                                                 |