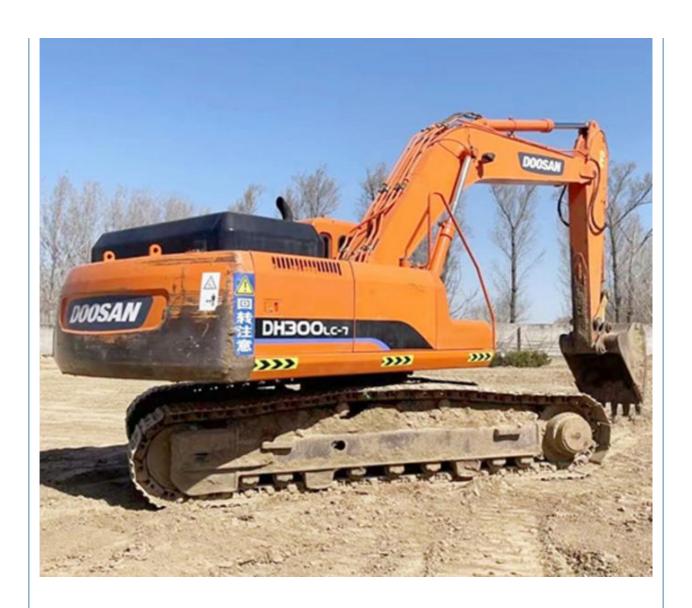

# Used Doosan DH300LC-7 Crawler Excavator from Korea with 2910 Working Hours in Shanghai

## **Product Specification**

Showroom Location: None · Operating Weight: 29500 KG 1.28 M<sup>3</sup> . Bucket Capacity: 30000 KG · Machine Weight: • Hydraulic Cylinder Brand: Original • Hydraulic Pump Brand: Original • Hydraulic Valve Brand: Original • Engine Brand: Doosan 147 KW • Power: • Machinery Test Report: Provided • Video Outgoing-inspection: Provided

• Core Components: Pressure Vessel, Motor, Bearing, Gear,

Pump, Gearbox, Engine, PLC

Year: 2018Working Hours: 2910