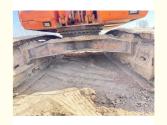

## **Product Specification**

Showroom Location: None · Operating Weight: 29500 KG 1.28 M<sup>3</sup> . Bucket Capacity: 30000 KG · Machine Weight: • Hydraulic Cylinder Brand: Original • Hydraulic Pump Brand: Original • Hydraulic Valve Brand: Original • Engine Brand: Doosan 147 KW • Power: • Machinery Test Report: Provided • Video Outgoing-inspection: Provided

• Core Components: Pressure Vessel, Motor, Bearing, Gear,

Pump, Gearbox, Engine, PLC

Year: 2018Working Hours: 2910