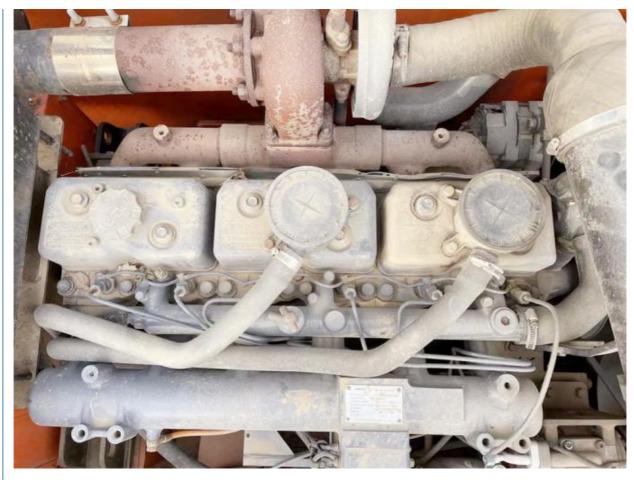

## **Product Specification**

Showroom Location: None · Operating Weight: 29500 KG 1.28 M<sup>3</sup> . Bucket Capacity: 30000 KG · Machine Weight: • Hydraulic Cylinder Brand: Original • Hydraulic Pump Brand: Original • Hydraulic Valve Brand: Original • Engine Brand: Doosan 147 KW • Power: • Machinery Test Report: Provided • Video Outgoing-inspection: Provided

• Core Components: Pressure Vessel, Motor, Bearing, Gear,

Pump, Gearbox, Engine, PLC

Year: 2018Working Hours: 2910