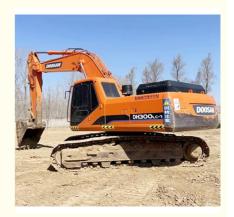

# Used Doosan DH300LC-7 Crawler Excavator from Korea with 2910 Working Hours in Shanghai

## **Product Specification**

Showroom Location: None · Operating Weight: 29500 KG 1.28 M<sup>3</sup> . Bucket Capacity: 30000 KG · Machine Weight: • Hydraulic Cylinder Brand: Original • Hydraulic Pump Brand: Original • Hydraulic Valve Brand: Original • Engine Brand: Doosan 147 KW • Power: • Machinery Test Report: Provided • Video Outgoing-inspection: Provided

• Core Components: Pressure Vessel, Motor, Bearing, Gear,

Pump, Gearbox, Engine, PLC

Year: 2018Working Hours: 2910