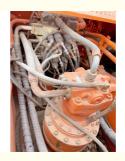

## **Product Specification**

Showroom Location: None · Operating Weight: 29500 KG 1.28 M<sup>3</sup> . Bucket Capacity: 30000 KG · Machine Weight: • Hydraulic Cylinder Brand: Original • Hydraulic Pump Brand: Original • Hydraulic Valve Brand: Original • Engine Brand: Doosan 147 KW • Power: • Machinery Test Report: Provided • Video Outgoing-inspection: Provided

• Core Components: Pressure Vessel, Motor, Bearing, Gear,

Pump, Gearbox, Engine, PLC

Year: 2018Working Hours: 2910