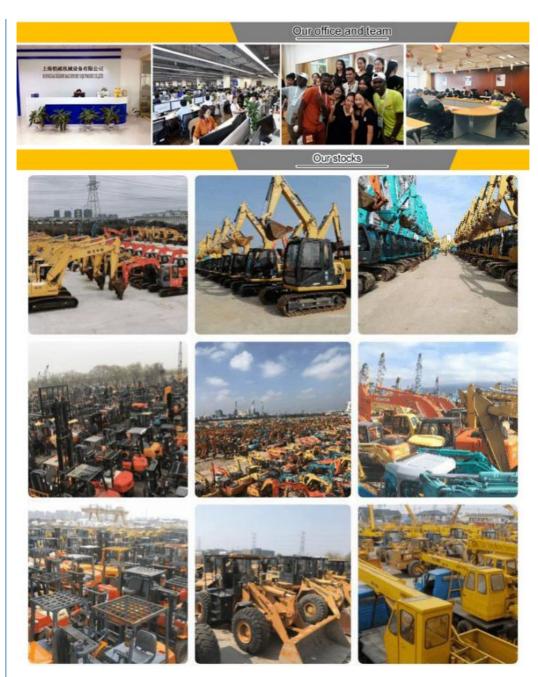

# Company Profile

Shanghai Kaishu Machinery Equipment Co., Ltd was established in 2017, we have our own factory which covers an area of 67,000 square meters, with 200 employees. As a leading used excavator supplier in China, Shanghai Kaishu Machinery Equipment Co., Ltd has numerous construction machinery. Our teams are composed of a purchasing team, a technical support team, a vehicle-parts supply center, a foreign trade sales team and a quality testing center.

Our full range of products include: used excavators, used loaders, used graders, used bulldozers, used forklifts, used cranes and other used construction machinery products. Our engineering machines are mainly from China, the United States, Japan, South Korea and other manufacturing countries, quality assurance is our hallmark. Our machines are sold to many regions at home and abroad, and we have rich experience

In order to serve our customers better, we deal in three(3) thousand units of construction machinery all year round and ensure delivery within 7-30 days after payment. Our team can serve you around the clock (24/7) and we hope to build a long-term business relationship with you.