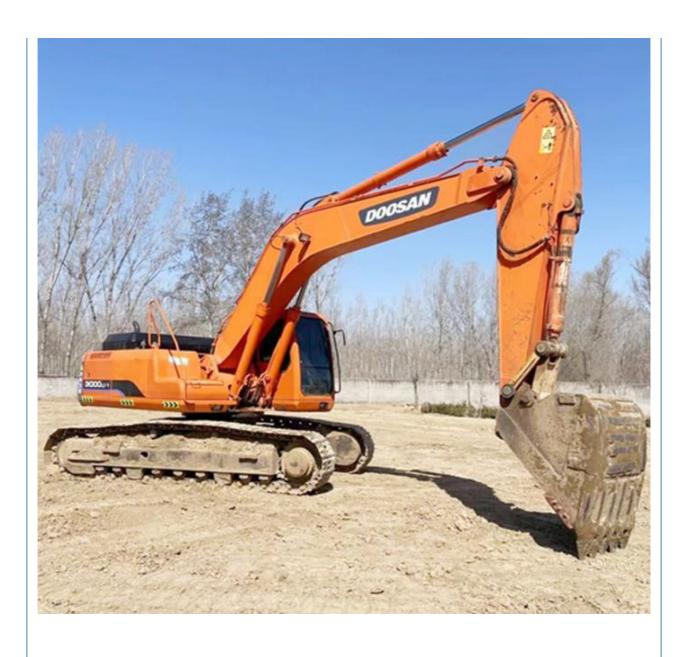

# Used Doosan DH300LC-7 Crawler Excavator from Korea with 2910 Working Hours in Shanghai

## **Product Specification**

Showroom Location: None · Operating Weight: 29500 KG 1.28 M<sup>3</sup> . Bucket Capacity: 30000 KG · Machine Weight: • Hydraulic Cylinder Brand: Original • Hydraulic Pump Brand: Original • Hydraulic Valve Brand: Original • Engine Brand: Doosan 147 KW • Power: • Machinery Test Report: Provided • Video Outgoing-inspection: Provided

• Core Components: Pressure Vessel, Motor, Bearing, Gear,

Pump, Gearbox, Engine, PLC

Year: 2018Working Hours: 2910