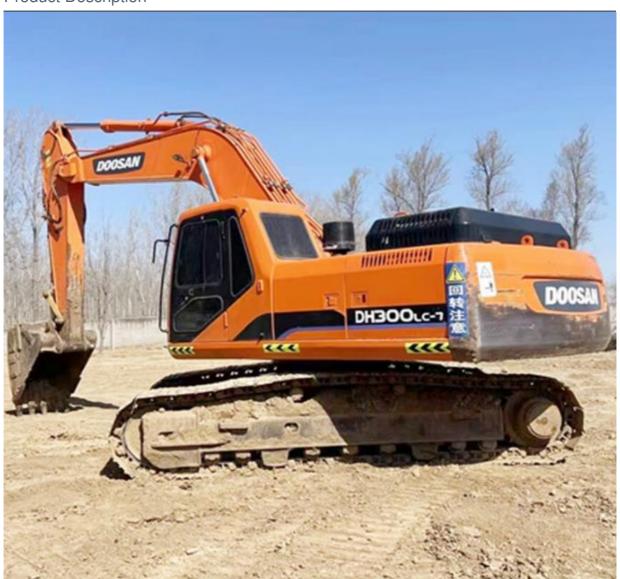

# Used Doosan DH300LC-7 Crawler Excavator from Korea with 2910 Working Hours in Shanghai

## **Product Specification**

Showroom Location: None · Operating Weight: 29500 KG 1.28 M<sup>3</sup> . Bucket Capacity: 30000 KG · Machine Weight: • Hydraulic Cylinder Brand: Original • Hydraulic Pump Brand: Original • Hydraulic Valve Brand: Original • Engine Brand: Doosan 147 KW • Power: • Machinery Test Report: Provided • Video Outgoing-inspection: Provided

• Core Components: Pressure Vessel, Motor, Bearing, Gear,

Pump, Gearbox, Engine, PLC

Year: 2018Working Hours: 2910