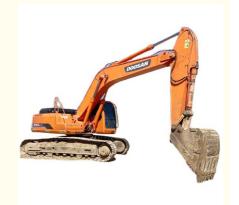

# Used Doosan DH300LC-7 Crawler Excavator from Korea with 2910 Working Hours in Shanghai

## **Product Specification**

Showroom Location: None · Operating Weight: 29500 KG 1.28 M<sup>3</sup> . Bucket Capacity: 30000 KG · Machine Weight: • Hydraulic Cylinder Brand: Original • Hydraulic Pump Brand: Original • Hydraulic Valve Brand: Original • Engine Brand: Doosan 147 KW • Power: • Machinery Test Report: Provided • Video Outgoing-inspection: Provided

• Core Components: Pressure Vessel, Motor, Bearing, Gear,

Pump, Gearbox, Engine, PLC

Year: 2018Working Hours: 2910