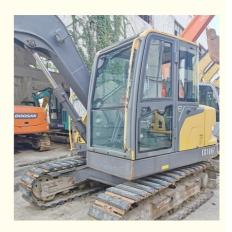

# Shanghai of Used Korea-made Rubber Track Volvo EC80D Mini Excavator 2800 Working Hours

#### **Basic Information**

Place of Origin: South Korea

• Price: \$16,000.00/units 1-3 units



## **Product Specification**

Showroom Location: None · Operating Weight: 7450 KG 0.34 M<sup>3</sup> . Bucket Capacity: • Machine Weight: 8000 KG • Hydraulic Cylinder Brand: Original • Hydraulic Pump Brand: Original • Hydraulic Valve Brand: Original Volvo . Engine Brand: 42 KW • Power: • Machinery Test Report: Provided • Video Outgoing-inspection: Provided

• Core Components: Pressure Vessel, Motor, Bearing, Gear,

Pump, Gearbox, Engine, PLC

Year: 2018Working Hours: 2800



## More Images









## Product Description

# **Product Description**





















PC20/PC30/PC35/PC40/PC50/PC55/PC56/PC60/PC70/PC75/PC78/PC10

## Models Of Excavators We Sell

excavator

brands

Kubota used excavator

Volvo used excavator

Excavators of other

| Komatsu used excavator | 0/PC110/PC120/PC128/PC130/PC138/PC150/PC160/PC200/PC210/PC22<br>0/PC228/PC240/PC270/PC300/PC350/PC360/PC400/PC450/PC460/PC49<br>0/PC650                                    |
|------------------------|----------------------------------------------------------------------------------------------------------------------------------------------------------------------------|
| Carter used excavator  | CAT303/CAT305/CAT305.5/CAT306/CAT307/CAT308/CAT311/CAT312/C<br>AT313/CAT315/CAT318/CAT320/CAT323/