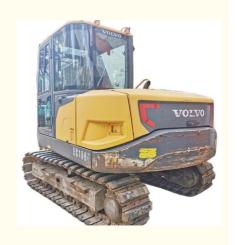

# Shanghai of Used Korea-made Rubber Track Volvo EC80D Mini Excavator 2800 Working Hours

## **Product Specification**

Showroom Location: None · Operating Weight: 7450 KG 0.34 M<sup>3</sup> . Bucket Capacity: • Machine Weight: 8000 KG • Hydraulic Cylinder Brand: Original • Hydraulic Pump Brand: Original • Hydraulic Valve Brand: Original Volvo . Engine Brand: 42 KW • Power: • Machinery Test Report: Provided • Video Outgoing-inspection: Provided

• Core Components: Pressure Vessel, Motor, Bearing, Gear,

Pump, Gearbox, Engine, PLC

Year: 2018Working Hours: 2800