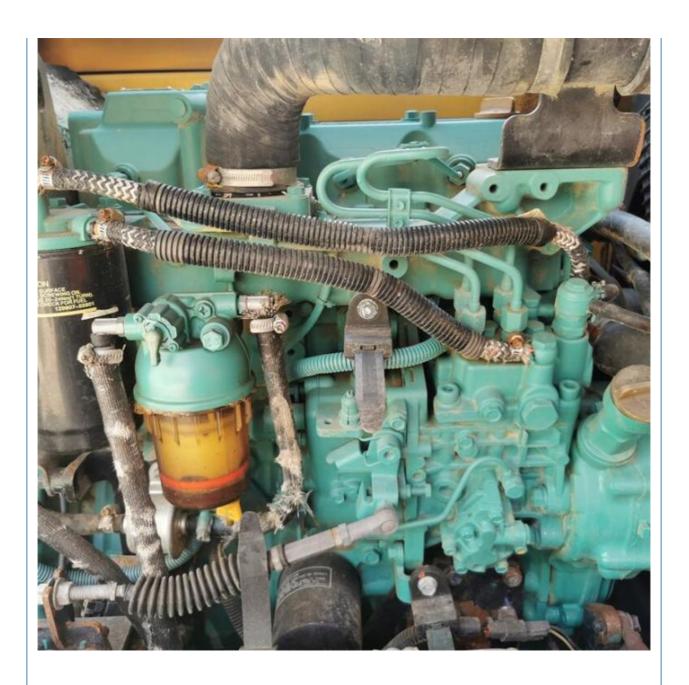

## **Product Specification**

Showroom Location: None · Operating Weight: 7450 KG 0.34 M<sup>3</sup> . Bucket Capacity: • Machine Weight: 8000 KG • Hydraulic Cylinder Brand: Original • Hydraulic Pump Brand: Original • Hydraulic Valve Brand: Original Volvo . Engine Brand: 42 KW • Power: • Machinery Test Report: Provided • Video Outgoing-inspection: Provided

• Core Components: Pressure Vessel, Motor, Bearing, Gear,

Pump, Gearbox, Engine, PLC

Year: 2018Working Hours: 2800