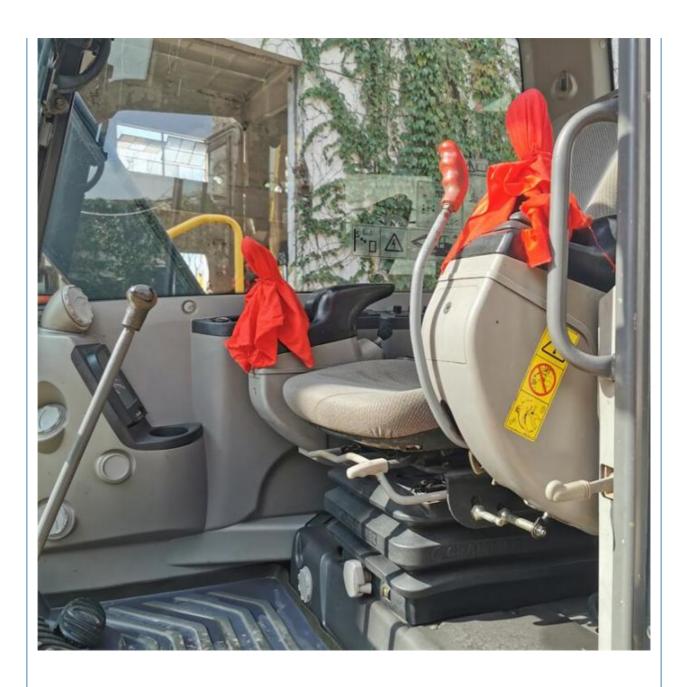

# Shanghai of Used Korea-made Rubber Track Volvo EC80D Mini Excavator 2800 Working Hours

## **Product Specification**

Showroom Location: None · Operating Weight: 7450 KG 0.34 M<sup>3</sup> . Bucket Capacity: • Machine Weight: 8000 KG • Hydraulic Cylinder Brand: Original • Hydraulic Pump Brand: Original • Hydraulic Valve Brand: Original Volvo . Engine Brand: 42 KW • Power: • Machinery Test Report: Provided • Video Outgoing-inspection: Provided