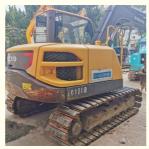

# Shanghai of Used Korea-made Rubber Track Volvo EC80D Mini Excavator 2800 Working Hours

#### **Basic Information**

Place of Origin: South Korea

• Price: \$16,000.00/units 1-3 units



## **Product Specification**

Showroom Location: None · Operating Weight: 7450 KG 0.34 M<sup>3</sup> . Bucket Capacity: • Machine Weight: 8000 KG • Hydraulic Cylinder Brand: Original • Hydraulic Pump Brand: Original • Hydraulic Valve Brand: Original Volvo . Engine Brand: 42 KW • Power: • Machinery Test Report: Provided • Video Outgoing-inspection: Provided

• Core Components: Pressure Vessel, Motor, Bearing, Gear,

Pump, Gearbox, Engine, PLC

Year: 2018Working Hours: 2800



## More Images









## Product Description

# **Product Description**





















PC20/PC30/PC35/PC40/PC50/PC55/PC56/PC60/PC70/PC75/PC78/PC10

## Models Of Excavators We Sell

excavator

brands

Kubota used excavator

Volvo used excavator

Excavators of other

| Komatsu used excavator | 0/PC110/PC120/PC128/PC130/PC138/PC150/PC160/PC200/PC210/PC22<br>0/PC228/PC240/PC270/PC300/PC350/PC360/PC400/PC450/PC460/PC49<br>0/PC650                                    |
|------------------------|----------------------------------------------------------------------------------------------------------------------------------------------------------------------------|
| Carter used excavator  | CAT303/CAT305/CAT305.5/CAT306/CAT307/CAT308/CAT311/CAT312/C<br>AT313/CAT315/CAT318/CAT320/CAT323/CAT324/CAT325/CAT326