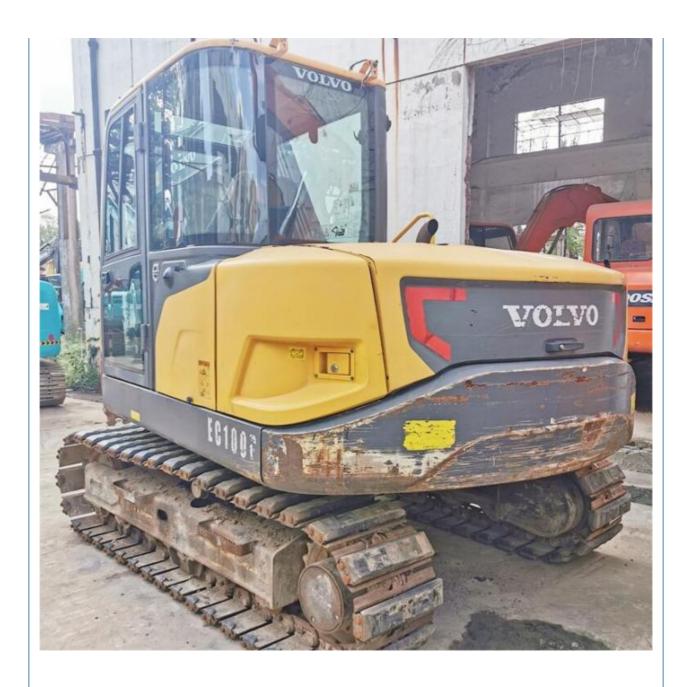

# Shanghai of Used Korea-made Rubber Track Volvo EC80D Mini Excavator 2800 Working Hours

#### **Basic Information**

Place of Origin: South Korea

• Price: \$16,000.00/units 1-3 units



## **Product Specification**

Showroom Location: None · Operating Weight: 7450 KG 0.34 M<sup>3</sup> . Bucket Capacity: • Machine Weight: 8000 KG • Hydraulic Cylinder Brand: Original • Hydraulic Pump Brand: Original • Hydraulic Valve Brand: Original Volvo . Engine Brand: 42 KW • Power: • Machinery Test Report: Provided • Video Outgoing-inspection: Provided

• Core Components: Pressure Vessel, Motor, Bearing, Gear,

Pump, Gearbox, Engine, PLC

Year: 2018Working Hours: 2800



## More Images









## Product Description

# **Product Description**





















PC20/PC30/PC35/PC40/PC50/PC55/PC56/PC60/PC70/PC75/PC78/PC10

## Models Of Excavators We Sell

excavator

brands

Kubota used excavator

Volvo used excavator

Excavators of other

| Komatsu used excavator | 0/PC110/PC120/PC128/PC130/PC138/PC150/PC160/PC200/PC210/PC22<br>0/PC228/PC240/PC270/PC300/PC350/PC360/PC400/PC450/PC460/PC49<br>0/PC650                                    |
|------------------------|----------------------------------------------------------------------------------------------------------------------------------------------------------------------------|
| Carter used excavator  | CAT303/CAT305/CAT305.5/CAT306/CAT307/CAT308/CAT311/CAT312/C<br>AT313/CAT315/CAT318/CAT320/CAT323/CAT324/CAT325/CAT326/CAT3<br>29/CAT330/CAT336/CAT340/CAT345/CAT349/CAT375 |
| D