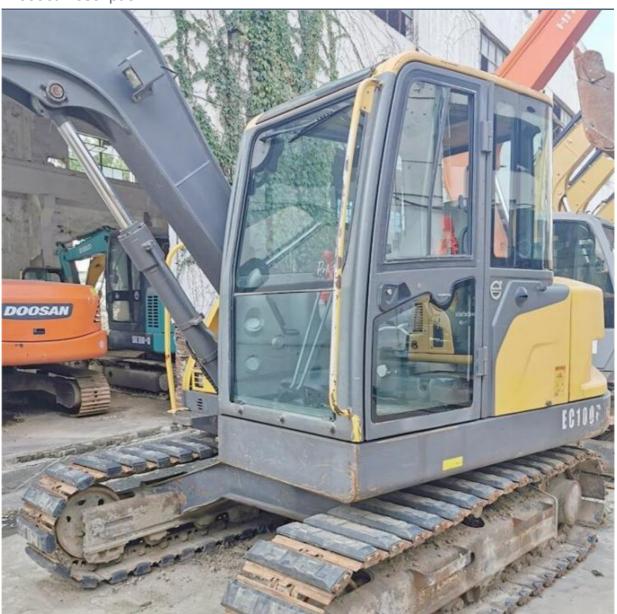

# Shanghai of Used Korea-made Rubber Track Volvo EC80D Mini Excavator 2800 Working Hours

#### **Basic Information**

Place of Origin: South Korea

• Price: \$16,000.00/units 1-3 units



## **Product Specification**

Showroom Location: None · Operating Weight: 7450 KG 0.34 M<sup>3</sup> . Bucket Capacity: • Machine Weight: 8000 KG • Hydraulic Cylinder Brand: Original • Hydraulic Pump Brand: Original • Hydraulic Valve Brand: Original Volvo . Engine Brand: 42 KW • Power: • Machinery Test Report: Provided • Video Outgoing-inspection: Provided

• Core Components: Pressure Vessel, Motor, Bearing, Gear,

Pump, Gearbox, Engine, PLC

Year: 2018Working Hours: 2800



## More Images









## Product Description

# **Product Description**





















PC20/PC30/PC35/PC40/PC50/PC55/PC56/PC60/PC70/PC75/PC78/PC10

## Models Of Excavators We Sell

excavator

brands

Kubota used excavator

Volvo used excavator

Excavators of other

| Komatsu used excavator | 0/PC110/PC120/PC128/PC130/PC138/PC150/PC160/PC200/PC210/PC22<br>0/PC228/PC240/PC270/PC300/PC350/PC360/PC400/PC450/PC460/PC49<br>0/PC650                                    |
|------------------------|----------------------------------------------------------------------------------------------------------------------------------------------------------------------------|
| Carter used excavator  | CAT303/CAT305/CAT305.5/CAT306/CAT307/CAT308/CAT311/CAT312/C<br>AT313/CAT315/CAT318/CAT320/CAT323/CAT324/CAT325/CAT326/CAT3<br>29/CAT330/CAT336/CAT340/CAT345/CAT349/CAT375 |
|