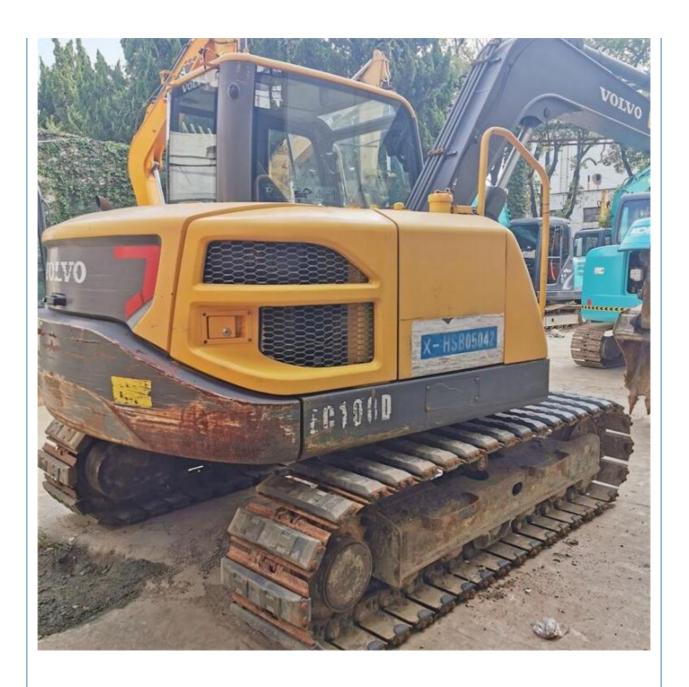

# Shanghai of Used Korea-made Rubber Track Volvo EC80D Mini Excavator 2800 Working Hours

## **Product Specification**

Showroom Location: None · Operating Weight: 7450 KG 0.34 M<sup>3</sup> . Bucket Capacity: • Machine Weight: 8000 KG • Hydraulic Cylinder Brand: Original • Hydraulic Pump Brand: Original • Hydraulic Valve Brand: Original Volvo . Engine Brand: 42 KW • Power: • Machinery Test Report: Provided • Video Outgoing-inspection: Provided

• Core Components: Pressure Vessel, Motor, Bearing, Gear,

Pump, Gearbox, Engine, PLC

Year: 2018Working Hours: 2800