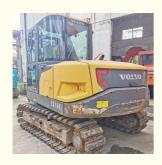

# Shanghai of Used Korea-made Rubber Track Volvo EC80D Mini Excavator 2800 Working Hours

#### **Basic Information**

Place of Origin: South Korea

• Price: \$16,000.00/units 1-3 units



## **Product Specification**

Showroom Location: None · Operating Weight: 7450 KG 0.34 M<sup>3</sup> . Bucket Capacity: • Machine Weight: 8000 KG • Hydraulic Cylinder Brand: Original • Hydraulic Pump Brand: Original • Hydraulic Valve Brand: Original Volvo . Engine Brand: 42 KW • Power: • Machinery Test Report: Provided • Video Outgoing-inspection: Provided

• Core Components: Pressure Vessel, Motor, Bearing, Gear,

Pump, Gearbox, Engine, PLC

Year: 2018Working Hours: 2800



## More Images









## Product Description

# **Product Description**





















PC20/PC30/PC35/PC40/PC50/PC55/PC56/PC60/PC70/PC75/PC78/PC10

## Models Of Excavators We Sell

excavator

brands

Kubota used excavator

Volvo used excavator

Excavators of other

| Komatsu used excavator | 0/PC110/PC120/PC128/PC130/PC138/PC150/PC160/PC200/PC210/PC22<br>0/PC228/PC240/PC270/PC300/PC350/PC360/PC400/PC450/PC460/PC49<br>0/PC650                                    |
|------------------------|----------------------------------------------------------------------------------------------------------------------------------------------------------------------------|
| Carter used excavator  | CAT303/CAT305/CAT305.5/CAT306/CAT307/CAT308/CAT311/CAT312/C<br>AT313/CAT315/CAT318/CAT320/CAT323/CAT324/CAT325/CAT3