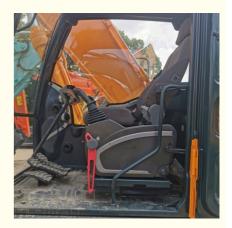

# Year 2017 Used R220-9S Excavator Ideal for Middle East and South America Construction

#### **Basic Information**

• Place of Origin: China

• Price: \$22,500.00/units 1-3 units



### **Product Specification**

Showroom Location: None · Operating Weight: 22TON 1.05 . Bucket Capacity: • Machine Weight: 22570 KG • Hydraulic Cylinder Brand: Original • Hydraulic Pump Brand: Original • Hydraulic Valve Brand: Original Cummins . Engine Brand: 112KW • Power: • Machinery Test Report: Provided • Video Outgoing-inspection: Provided

• Core Components: Pressure Vessel, Motor, Bearing, Gear,

Pump, Gearbox, Engine, PLC

Year: 2017Working Hours: 2000



## More Images









# Product Description

# **Product Description**













PC20/PC30/PC35/PC40/PC50/PC55/PC56/PC60/PC70/PC75/PC78/PC10

## Models Of Excavators We Sell

| Komatsu used excavator | 0/PC110/PC120/PC128/PC130/PC138/PC150/PC160/PC200/PC210/PC22                                                                                                               |
|------------------------|----------------------------------------------------------------------------------------------------------------------------------------------------------------------------|
| Carter used excavator  | CAT303/CAT305/CAT305.5/CAT306/CAT307/CAT308/CAT311/CAT312/C<br>AT313/CAT315/CAT318/CAT320/CAT323/CAT324/CAT325/CAT326/CAT3<br>29/CAT330/CAT336/CAT340/CAT345/CAT349/CAT375 |
| Doosan used exca