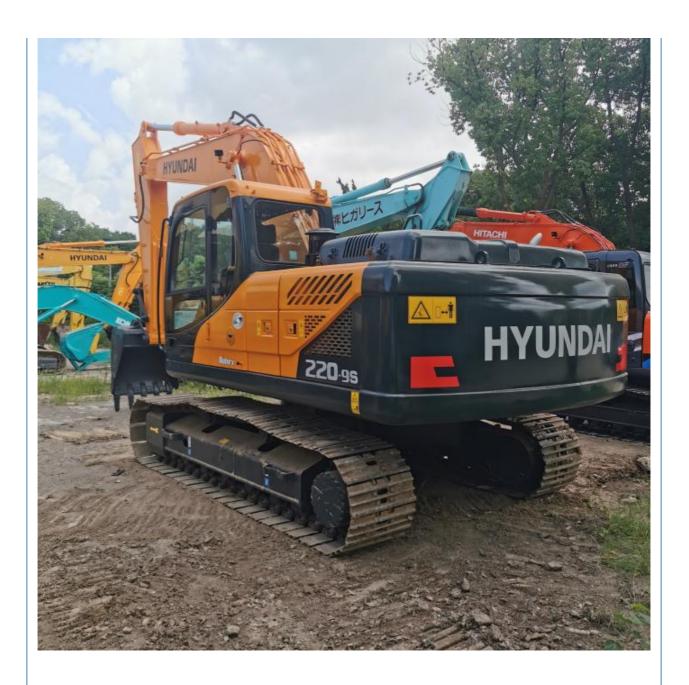

# Year 2017 Used R220-9S Excavator Ideal for Middle East and South America Construction

### **Product Specification**

Showroom Location: None · Operating Weight: 22TON 1.05 . Bucket Capacity: • Machine Weight: 22570 KG • Hydraulic Cylinder Brand: Original • Hydraulic Pump Brand: Original • Hydraulic Valve Brand: Original Cummins . Engine Brand: 112KW • Power: • Machinery Test Report: Provided • Video Outgoing-inspection: Provided

• Core Components: Pressure Vessel, Motor, Bearing, Gear,

Pump, Gearbox, Engine, PLC

Year: 2017Working Hours: 2000