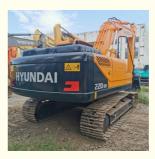

# Year 2017 Used R220-9S Excavator Ideal for Middle East and South America Construction

### **Product Specification**

Showroom Location: None · Operating Weight: 22TON 1.05 . Bucket Capacity: • Machine Weight: 22570 KG • Hydraulic Cylinder Brand: Original • Hydraulic Pump Brand: Original • Hydraulic Valve Brand: Original Cummins . Engine Brand: 112KW • Power: • Machinery Test Report: Provided • Video Outgoing-inspection: Provided

• Core Components: Pressure Vessel, Motor, Bearing, Gear,

Pump, Gearbox, Engine, PLC

Year: 2017Working Hours: 2000