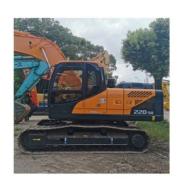

# Year 2017 Used R220-9S Excavator Ideal for Middle East and South America Construction

### **Product Specification**

Showroom Location: None · Operating Weight: 22TON 1.05 . Bucket Capacity: • Machine Weight: 22570 KG • Hydraulic Cylinder Brand: Original • Hydraulic Pump Brand: Original • Hydraulic Valve Brand: Original Cummins . Engine Brand: 112KW • Power: • Machinery Test Report: Provided • Video Outgoing-inspection: Provided

• Core Components: Pressure Vessel, Motor, Bearing, Gear,

Pump, Gearbox, Engine, PLC

Year: 2017Working Hours: 2000