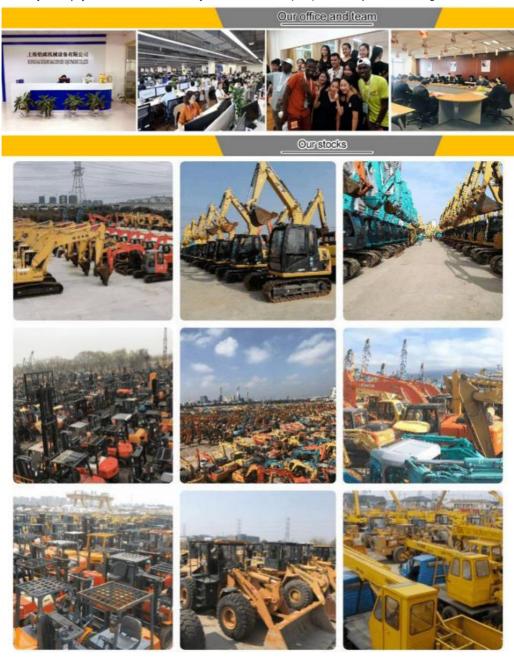

# Company Profile

Shanghai Kaishu Machinery Equipment Co., Ltd was established in 2017, we have our own factory which covers an area of 67,000 square meters, with 200 employees. As a leading used excavator supplier in China, Shanghai Kaishu Machinery Equipment Co., Ltd has numerous construction machinery. Our teams are composed of a purchasing team, a technical support team, a vehicle-parts supply center, a foreign trade sales team and a quality testing center.

Our full range of products include: used excavators, used loaders, used graders, used bulldozers, used forklifts, used cranes and other used construction machinery products. Our engineering machines are mainly from China, the United States, Japan, South Korea and other manufacturing countries, quality assurance is our hallmark. Our machines are sold to many regions at home and abroad, and we have rich export experience.

In order to serve our customers better, we deal in three(3) thousand units of construction machinery all year round and ensure delivery within 7-30 days after payment. Our team can serve you around the clock (24/7) and we hope to build a long-term business relationship with you.