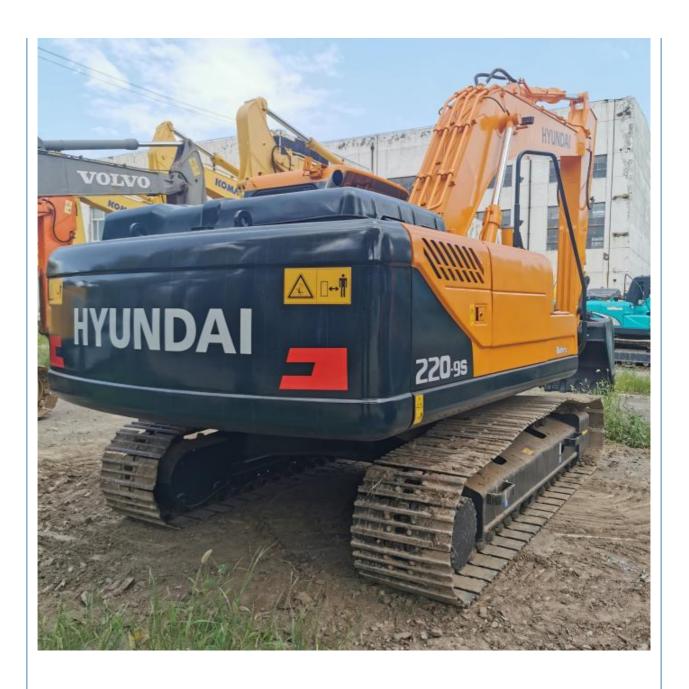

# Year 2017 Used R220-9S Excavator Ideal for Middle East and South America Construction

### **Product Specification**

Showroom Location: None · Operating Weight: 22TON 1.05 . Bucket Capacity: • Machine Weight: 22570 KG • Hydraulic Cylinder Brand: Original • Hydraulic Pump Brand: Original • Hydraulic Valve Brand: Original Cummins . Engine Brand: 112KW • Power: • Machinery Test Report: Provided • Video Outgoing-inspection: Provided

• Core Components: Pressure Vessel, Motor, Bearing, Gear,

Pump, Gearbox, Engine, PLC

Year: 2017Working Hours: 2000