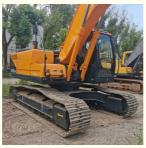

# Year 2017 Used R220-9S Excavator Ideal for Middle East and South America Construction

### **Product Specification**

Showroom Location: None · Operating Weight: 22TON 1.05 . Bucket Capacity: • Machine Weight: 22570 KG • Hydraulic Cylinder Brand: Original • Hydraulic Pump Brand: Original • Hydraulic Valve Brand: Original Cummins . Engine Brand: 112KW • Power: • Machinery Test Report: Provided • Video Outgoing-inspection: Provided

• Core Components: Pressure Vessel, Motor, Bearing, Gear,

Pump, Gearbox, Engine, PLC

Year: 2017Working Hours: 2000