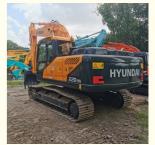

# Year 2017 Used R220-9S Excavator Ideal for Middle East and South America Construction

### **Product Specification**

Showroom Location: None · Operating Weight: 22TON 1.05 . Bucket Capacity: • Machine Weight: 22570 KG • Hydraulic Cylinder Brand: Original • Hydraulic Pump Brand: Original • Hydraulic Valve Brand: Original Cummins . Engine Brand: 112KW • Power: • Machinery Test Report: Provided • Video Outgoing-inspection: Provided

• Core Components: Pressure Vessel, Motor, Bearing, Gear,

Pump, Gearbox, Engine, PLC

Year: 2017Working Hours: 2000