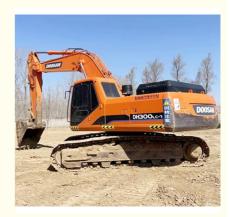

## **Product Specification**

Showroom Location: None · Operating Weight: 29600 KG 1.27 M<sup>3</sup> . Bucket Capacity: · Machine Weight: 30000 KG • Hydraulic Cylinder Brand: Original • Hydraulic Pump Brand: Original • Hydraulic Valve Brand: Original . Engine Brand: Doosan 147 KW • Power: • Machinery Test Report: Provided • Video Outgoing-inspection: Provided

• Core Components: Pressure Vessel, Motor, Bearing, Gear,

Pump, Gearbox, Engine, PLC

Year: 2018Working Hours: 2900