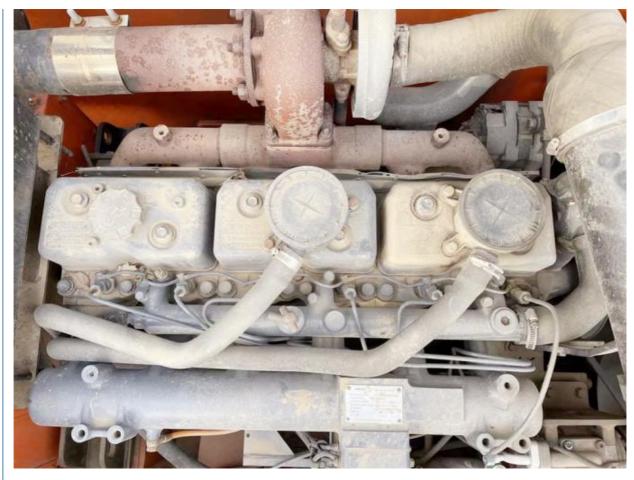

## **Product Specification**

Showroom Location: None · Operating Weight: 29600 KG 1.27 M<sup>3</sup> . Bucket Capacity: · Machine Weight: 30000 KG • Hydraulic Cylinder Brand: Original • Hydraulic Pump Brand: Original • Hydraulic Valve Brand: Original . Engine Brand: Doosan 147 KW • Power: • Machinery Test Report: Provided • Video Outgoing-inspection: Provided

• Core Components: Pressure Vessel, Motor, Bearing, Gear,

Pump, Gearbox, Engine, PLC

Year: 2018Working Hours: 2900