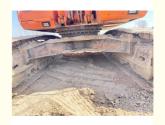

# Active Korea Original Doosan DH300 30 Ton Excavators for Earth-Moving in Shanghai

#### **Basic Information**

Place of Origin: South Korea

• Price: \$28,000.00/units 1-3 units



## **Product Specification**

Showroom Location: None · Operating Weight: 29600 KG 1.27 M<sup>3</sup> . Bucket Capacity: · Machine Weight: 30000 KG • Hydraulic Cylinder Brand: Original • Hydraulic Pump Brand: Original • Hydraulic Valve Brand: Original . Engine Brand: Doosan 147 KW • Power: • Machinery Test Report: Provided • Video Outgoing-inspection: Provided

• Core Components: Pressure Vessel, Motor, Bearing, Gear,

Pump, Gearbox, Engine, PLC

Year: 2018Working Hours: 2900



# More Images









# **Product Description**















#### Models Of Excavators We Sell

| Komatsu used excavator | PC20/PC30/PC35/PC40/PC50/PC55/PC56/PC60/PC70/PC75/PC78/PC10 0/PC110/PC120/PC128/PC130/PC138/PC150/PC160/PC200/PC210/PC22 0/PC228/PC240/PC270/PC300/PC350/PC360/PC400/PC450/PC460/PC49 0/PC650 |
|------------------------|-----------------------------------------------------------------------------------------------------------------------------------------------------------------------------------------------|
| Carter used excavator  | CAT303/CAT305/CAT305.5/CAT306/CAT307/CAT308/CAT311/CAT312/C<br>AT313/CAT315/CAT318/CAT320/CAT323/CAT324/CAT325/CAT326/CAT3<br>29/CAT330/CAT336/CAT340/CAT345/CAT349/CAT375                    |

29/CAT330/CAT336/CAT340/CAT349/CAT375

Doosan used excavator DH(