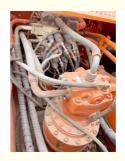

## **Product Specification**

Showroom Location: None · Operating Weight: 29600 KG 1.27 M<sup>3</sup> . Bucket Capacity: · Machine Weight: 30000 KG • Hydraulic Cylinder Brand: Original • Hydraulic Pump Brand: Original • Hydraulic Valve Brand: Original . Engine Brand: Doosan 147 KW • Power: • Machinery Test Report: Provided • Video Outgoing-inspection: Provided

• Core Components: Pressure Vessel, Motor, Bearing, Gear,

Pump, Gearbox, Engine, PLC

Year: 2018Working Hours: 2900