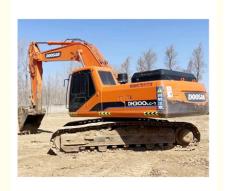

## **Product Specification**

Showroom Location: None · Operating Weight: 29600 KG 1.27 M<sup>3</sup> . Bucket Capacity: · Machine Weight: 30000 KG • Hydraulic Cylinder Brand: Original • Hydraulic Pump Brand: Original • Hydraulic Valve Brand: Original . Engine Brand: Doosan 147 KW • Power: • Machinery Test Report: Provided • Video Outgoing-inspection: Provided

• Core Components: Pressure Vessel, Motor, Bearing, Gear,

Pump, Gearbox, Engine, PLC

Year: 2018Working Hours: 2900