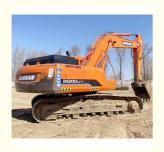

## **Product Specification**

Showroom Location: None · Operating Weight: 29600 KG 1.27 M<sup>3</sup> . Bucket Capacity: · Machine Weight: 30000 KG • Hydraulic Cylinder Brand: Original • Hydraulic Pump Brand: Original • Hydraulic Valve Brand: Original . Engine Brand: Doosan 147 KW • Power: • Machinery Test Report: Provided • Video Outgoing-inspection: Provided

• Core Components: Pressure Vessel, Motor, Bearing, Gear,

Pump, Gearbox, Engine, PLC

Year: 2018Working Hours: 2900