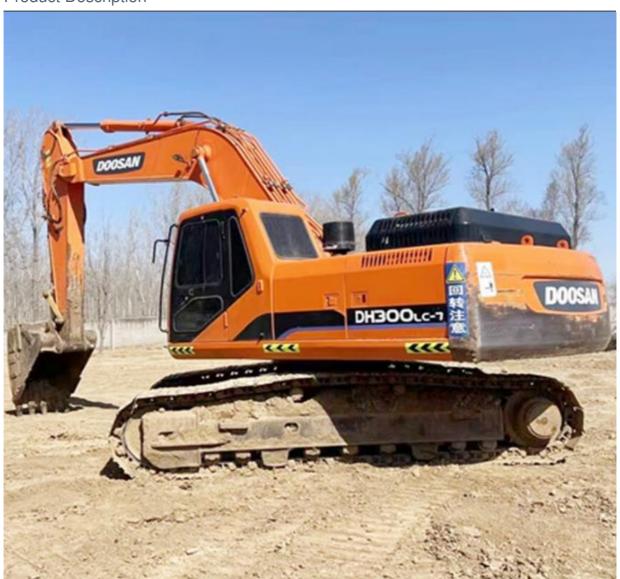

# Active Korea Original Doosan DH300 30 Ton Excavators for Earth-Moving in Shanghai

## **Product Specification**

Showroom Location: None · Operating Weight: 29600 KG 1.27 M<sup>3</sup> . Bucket Capacity: · Machine Weight: 30000 KG • Hydraulic Cylinder Brand: Original • Hydraulic Pump Brand: Original • Hydraulic Valve Brand: Original . Engine Brand: Doosan 147 KW • Power: • Machinery Test Report: Provided • Video Outgoing-inspection: Provided