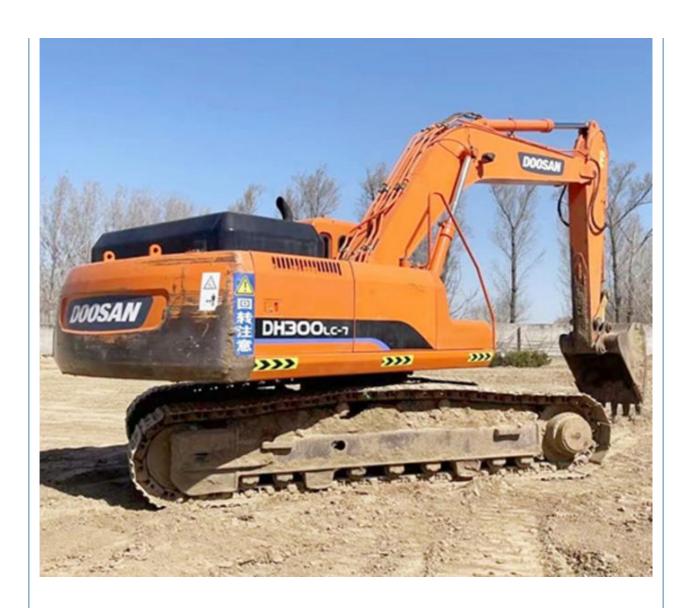

# Active Korea Original Doosan DH300 30 Ton Excavators for Earth-Moving in Shanghai

## **Product Specification**

Showroom Location: None · Operating Weight: 29600 KG 1.27 M<sup>3</sup> . Bucket Capacity: · Machine Weight: 30000 KG • Hydraulic Cylinder Brand: Original • Hydraulic Pump Brand: Original • Hydraulic Valve Brand: Original . Engine Brand: Doosan 147 KW • Power: • Machinery Test Report: Provided • Video Outgoing-inspection: Provided