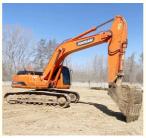

## **Product Specification**

Showroom Location: None · Operating Weight: 29600 KG 1.27 M<sup>3</sup> . Bucket Capacity: · Machine Weight: 30000 KG • Hydraulic Cylinder Brand: Original • Hydraulic Pump Brand: Original • Hydraulic Valve Brand: Original . Engine Brand: Doosan 147 KW • Power: • Machinery Test Report: Provided • Video Outgoing-inspection: Provided

• Core Components: Pressure Vessel, Motor, Bearing, Gear,

Pump, Gearbox, Engine, PLC

Year: 2018Working Hours: 2900