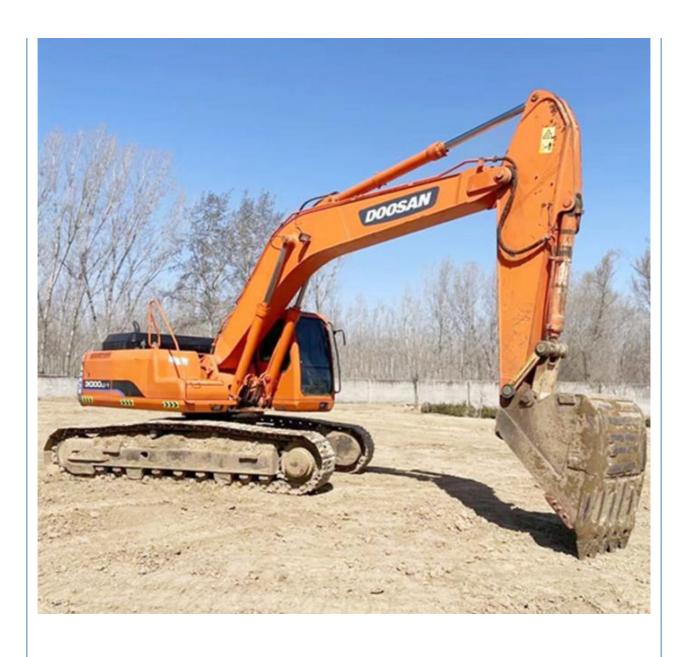

# Active Korea Original Doosan DH300 30 Ton Excavators for Earth-Moving in Shanghai

## **Product Specification**

Showroom Location: None · Operating Weight: 29600 KG 1.27 M<sup>3</sup> . Bucket Capacity: · Machine Weight: 30000 KG • Hydraulic Cylinder Brand: Original • Hydraulic Pump Brand: Original • Hydraulic Valve Brand: Original . Engine Brand: Doosan 147 KW • Power: • Machinery Test Report: Provided • Video Outgoing-inspection: Provided