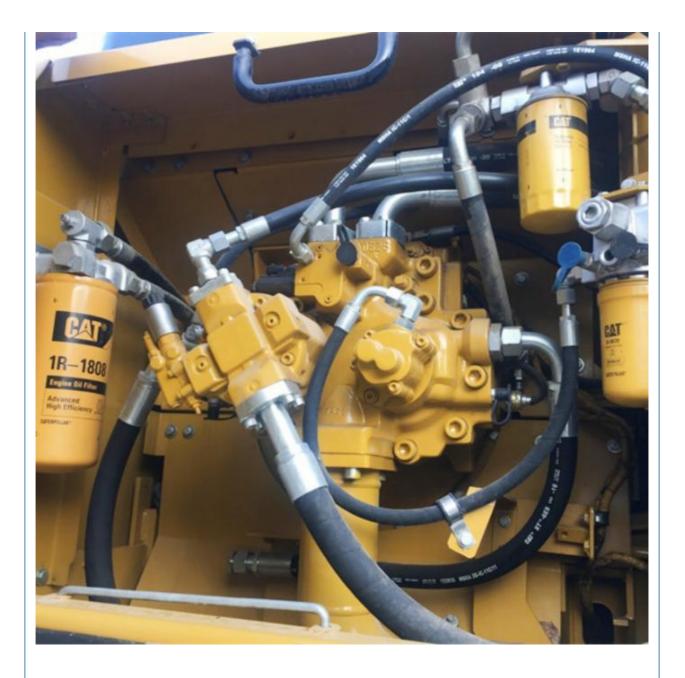

### **Product Specification**

- Showroom Location: None • Operating Weight: 35.9 Ton 1.6 M<sup>3</sup> • Bucket Capacity: • Machine Weight: 35900 KG • Hydraulic Cylinder Brand: ORIGINAL • Hydraulic Pump Brand: ORIGINAL • Hydraulic Valve Brand: ORIGINAL CAT . Engine Brand: 200 KW • Power: • Machinery Test Report: Provided • Video Outgoing-inspection: Provided
  - Core Components: Pressure Vessel, Motor, Bearing, Gear, Pump, Gearbox, Engine, PLC
     Year: 2021
     Working Hours: 2162

### More Images