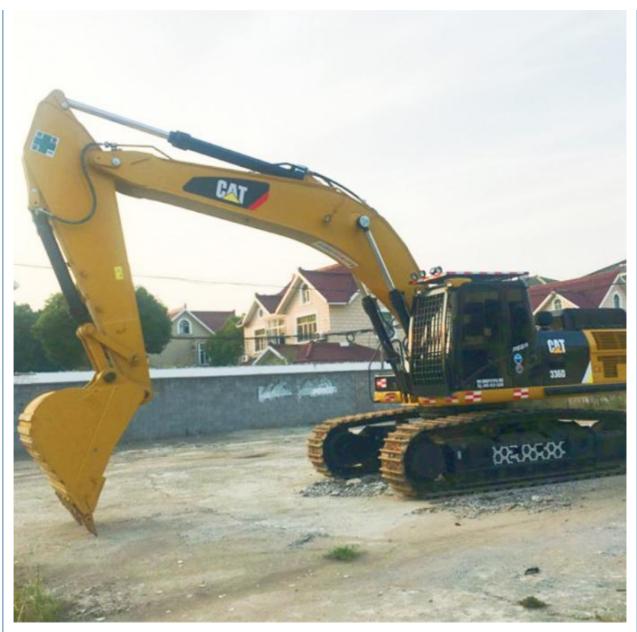

### **Product Specification**

- Showroom Location: None • Operating Weight: 35.9 Ton 1.6 M<sup>3</sup> • Bucket Capacity: • Machine Weight: 35900 KG • Hydraulic Cylinder Brand: ORIGINAL • Hydraulic Pump Brand: ORIGINAL • Hydraulic Valve Brand: ORIGINAL CAT . Engine Brand: 200 KW • Power: • Machinery Test Report: Provided • Video Outgoing-inspection: Provided
  - Core Components: Pressure Vessel, Motor, Bearing, Gear, Pump, Gearbox, Engine, PLC
     Year: 2021
     Working Hours: 2162