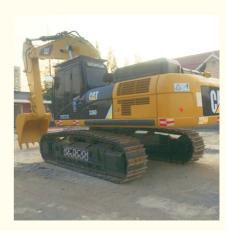

## CAT336D Second-Hand Excavators with Crawling Machinery and Original Hydraulic Valve

### **Product Specification**

- Showroom Location: None • Operating Weight: 35.9 Ton 1.6 M<sup>3</sup> • Bucket Capacity: • Machine Weight: 35900 KG • Hydraulic Cylinder Brand: ORIGINAL • Hydraulic Pump Brand: ORIGINAL • Hydraulic Valve Brand: ORIGINAL CAT . Engine Brand: 200 KW • Power: • Machinery Test Report: Provided • Video Outgoing-inspection: Provided
  - Core Components: Pressure Vessel, Motor, Bearing, Gear, Pump, Gearbox, Engine, PLC
     Year: 2021
     Working Hours: 2162