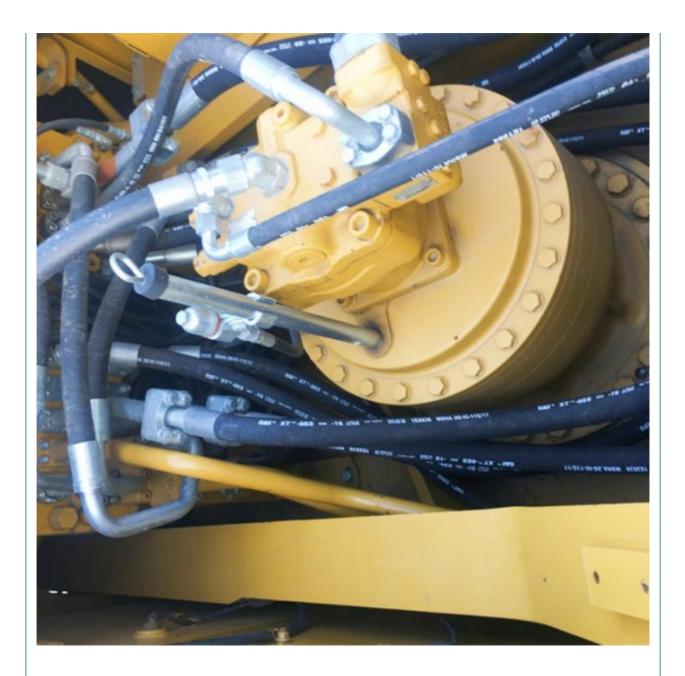

### **Product Specification**

- Showroom Location: None • Operating Weight: 35.9 Ton 1.6 M<sup>3</sup> • Bucket Capacity: • Machine Weight: 35900 KG • Hydraulic Cylinder Brand: ORIGINAL • Hydraulic Pump Brand: ORIGINAL • Hydraulic Valve Brand: ORIGINAL CAT . Engine Brand: 200 KW • Power: • Machinery Test Report: Provided • Video Outgoing-inspection: Provided
  - Core Components: Pressure Vessel, Motor, Bearing, Gear, Pump, Gearbox, Engine, PLC
     Year: 2021
     Working Hours: 2162

### More Images