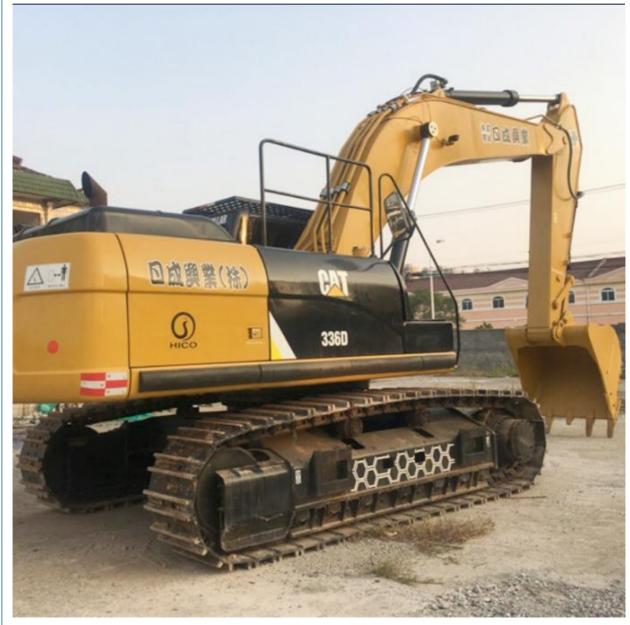

## CAT336D Second-Hand Excavators with Crawling Machinery and Original Hydraulic Valve

### **Product Specification**

- Showroom Location: None • Operating Weight: 35.9 Ton 1.6 M<sup>3</sup> • Bucket Capacity: • Machine Weight: 35900 KG • Hydraulic Cylinder Brand: ORIGINAL • Hydraulic Pump Brand: ORIGINAL • Hydraulic Valve Brand: ORIGINAL CAT . Engine Brand: 200 KW • Power: • Machinery Test Report: Provided • Video Outgoing-inspection: Provided
  - Core Components: Pressure Vessel, Motor, Bearing, Gear, Pump, Gearbox, Engine, PLC
     Year: 2021
     Working Hours: 2162