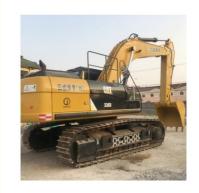

## CAT336D Second-Hand Excavators with Crawling Machinery and Original Hydraulic Valve

### **Product Specification**

- Showroom Location: None • Operating Weight: 35.9 Ton 1.6 M<sup>3</sup> • Bucket Capacity: • Machine Weight: 35900 KG • Hydraulic Cylinder Brand: ORIGINAL • Hydraulic Pump Brand: ORIGINAL • Hydraulic Valve Brand: ORIGINAL CAT . Engine Brand: 200 KW • Power: • Machinery Test Report: Provided • Video Outgoing-inspection: Provided
  - Core Components: Pressure Vessel, Motor, Bearing, Gear, Pump, Gearbox, Engine, PLC
     Year: 2021
     Working Hours: 2162