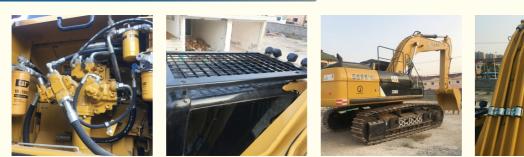

## CAT336D Second-Hand Excavators with Crawling Machinery and Original Hydraulic Valve

## **Basic Information**

- Place of Origin:
- Price:
- United States
  - \$45,000.00/units 1-3 units



### **Product Specification**

- Showroom Location: None • Operating Weight: 35.9 Ton 1.6 M<sup>3</sup> • Bucket Capacity: • Machine Weight: 35900 KG • Hydraulic Cylinder Brand: ORIGINAL • Hydraulic Pump Brand: ORIGINAL • Hydraulic Valve Brand: ORIGINAL CAT . Engine Brand: 200 KW • Power: • Machinery Test Report: Provided • Video Outgoing-inspection: Provided
  - Core Components: Pressure Vessel, Motor, Bearing, Gear, Pump, Gearbox, Engine, PLC
     Year: 2021
     Working Hours: 2162



### More Images





# Product Description



**Our Product Introduction** 

for more products please visit us on used-crawlerexcavator.com













# Models Of Excavators We Sell

| Komatsu used<br>excavator  | PC20/PC30/PC35/PC40/PC50/PC55/PC56/PC60/PC70/PC75/PC78/PC10<br>0/PC110/PC120/PC128/PC130/PC138/PC150/PC160/PC200/PC210/PC22<br>0/PC228/PC240/PC270/PC300/PC350/PC360/PC400/PC450/PC460/PC49<br>0/PC650 |
|----------------------------|--------------------------------------------------------------------------------------------------------------------------------------------------------------------------------------------------------|
| Carter used excavator      | CAT303/CAT305/CAT305.5/CAT306/CAT307/CAT308/CAT311/CAT312/C<br>AT313/CAT315/CAT318/CAT320/CAT323/CAT324/CAT325/CAT326/CAT3<br>29/CAT330/C