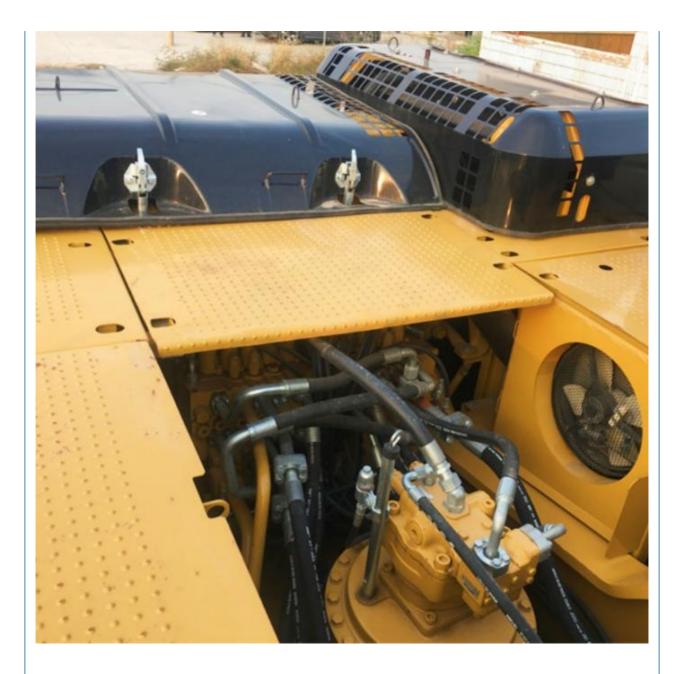

### **Product Specification**

- Showroom Location: None • Operating Weight: 35.9 Ton 1.6 M<sup>3</sup> • Bucket Capacity: • Machine Weight: 35900 KG • Hydraulic Cylinder Brand: ORIGINAL • Hydraulic Pump Brand: ORIGINAL • Hydraulic Valve Brand: ORIGINAL CAT . Engine Brand: 200 KW • Power: • Machinery Test Report: Provided • Video Outgoing-inspection: Provided
  - Core Components: Pressure Vessel, Motor, Bearing, Gear, Pump, Gearbox, Engine, PLC
     Year: 2021
     Working Hours: 2162

### More Images