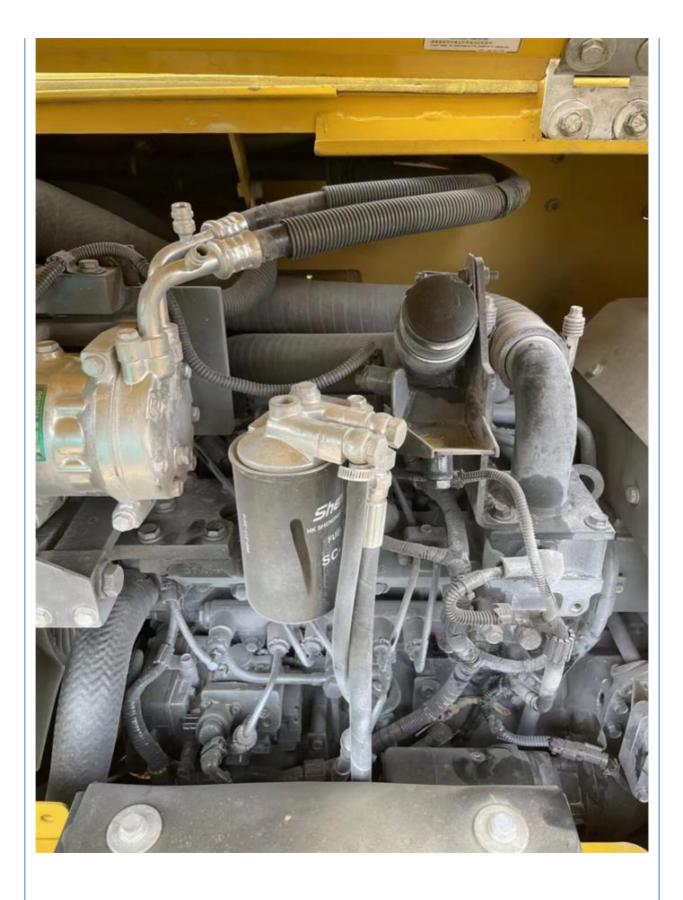

### **Product Specification**

| <ul> <li>Showroom Location:</li> </ul>     | None                                                                 |
|--------------------------------------------|----------------------------------------------------------------------|
| <ul> <li>Operating Weight:</li> </ul>      | 6500 KG                                                              |
| <ul> <li>Bucket Capacity:</li> </ul>       | 0.3 M <sup>3</sup>                                                   |
| Machine Weight:                            | 7000 KG                                                              |
| Hydraulic Cylinder Brand:                  | Original                                                             |
| Hydraulic Pump Brand:                      | Original                                                             |
| Hydraulic Valve Brand:                     | Original                                                             |
| • Engine Brand:                            | Cummins                                                              |
| Power:                                     | 34.5 KW                                                              |
| <ul> <li>Machinery Test Report:</li> </ul> | Provided                                                             |
| • Video Outgoing-inspection:               | Provided                                                             |
| Core Components:                           | Pressure Vessel, Motor, Bearing, Gear,<br>Pump, Gearbox, Engine, PLC |
| • Year:                                    | 2021                                                                 |
|                                            |                                                                      |