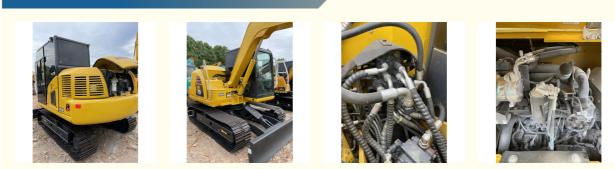

### **Product Specification**

| <ul> <li>Showroom Location:</li> </ul>     | None                                                                 |
|--------------------------------------------|----------------------------------------------------------------------|
| <ul> <li>Operating Weight:</li> </ul>      | 6500 KG                                                              |
| <ul> <li>Bucket Capacity:</li> </ul>       | 0.3 M <sup>3</sup>                                                   |
| Machine Weight:                            | 7000 KG                                                              |
| Hydraulic Cylinder Brand:                  | Original                                                             |
| Hydraulic Pump Brand:                      | Original                                                             |
| Hydraulic Valve Brand:                     | Original                                                             |
| • Engine Brand:                            | Cummins                                                              |
| Power:                                     | 34.5 KW                                                              |
| <ul> <li>Machinery Test Report:</li> </ul> | Provided                                                             |
| • Video Outgoing-inspection:               | Provided                                                             |
| Core Components:                           | Pressure Vessel, Motor, Bearing, Gear,<br>Pump, Gearbox, Engine, PLC |
| • Year:                                    | 2021                                                                 |
|                                            |                                                                      |

## More Images

• Working Hours: