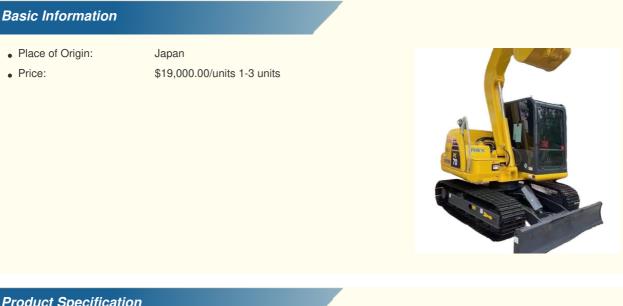

## 6500 KG Operating Weight Komatsu PC70-8 Excavator Japan Original 7 Ton for Good Health

### **Product Specification**

| <ul> <li>Showroom Location:</li> </ul>     | None                                                                 |
|--------------------------------------------|----------------------------------------------------------------------|
| <ul> <li>Operating Weight:</li> </ul>      | 6500 KG                                                              |
| <ul> <li>Bucket Capacity:</li> </ul>       | 0.3 M <sup>3</sup>                                                   |
| Machine Weight:                            | 7000 KG                                                              |
| Hydraulic Cylinder Brand:                  | Original                                                             |
| Hydraulic Pump Brand:                      | Original                                                             |
| Hydraulic Valve Brand:                     | Original                                                             |
| • Engine Brand:                            | Cummins                                                              |
| Power:                                     | 34.5 KW                                                              |
| <ul> <li>Machinery Test Report:</li> </ul> | Provided                                                             |
| • Video Outgoing-inspection:               | Provided                                                             |
| Core Components:                           | Pressure Vessel, Motor, Bearing, Gear,<br>Pump, Gearbox, Engine, PLC |
| • Year:                                    | 2021                                                                 |
|                                            |                                                                      |