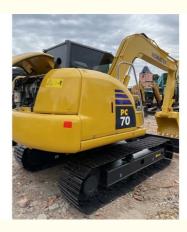

### **Product Specification**

| <ul> <li>Showroom Location:</li> </ul>     | None                                                                 |
|--------------------------------------------|----------------------------------------------------------------------|
| <ul> <li>Operating Weight:</li> </ul>      | 6500 KG                                                              |
| <ul> <li>Bucket Capacity:</li> </ul>       | 0.3 M <sup>3</sup>                                                   |
| Machine Weight:                            | 7000 KG                                                              |
| Hydraulic Cylinder Brand:                  | Original                                                             |
| Hydraulic Pump Brand:                      | Original                                                             |
| Hydraulic Valve Brand:                     | Original                                                             |
| • Engine Brand:                            | Cummins                                                              |
| Power:                                     | 34.5 KW                                                              |
| <ul> <li>Machinery Test Report:</li> </ul> | Provided                                                             |
| • Video Outgoing-inspection:               | Provided                                                             |
| Core Components:                           | Pressure Vessel, Motor, Bearing, Gear,<br>Pump, Gearbox, Engine, PLC |
| • Year:                                    | 2021                                                                 |
|                                            |                                                                      |