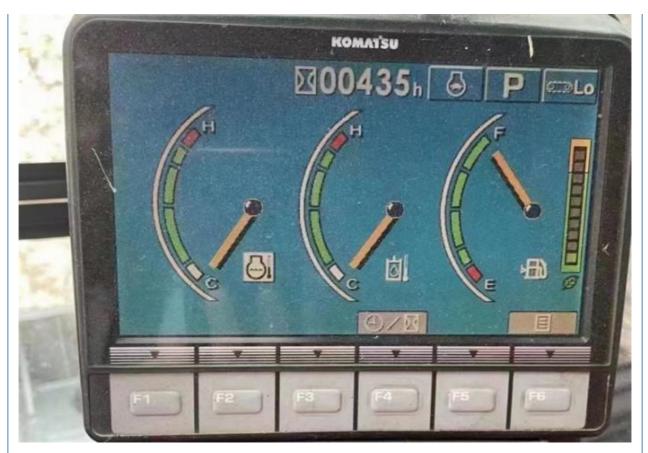

|
| Power:                                     | 34.5 KW                                                              |
| <ul> <li>Machinery Test Report:</li> </ul> | Provided                                                             |
| • Video Outgoing-inspection:               | Provided                                                             |
| Core Components:                           | Pressure Vessel, Motor, Bearing, Gear,<br>Pump, Gearbox, Engine, PLC |
| • Year:                                    | 2021                                                                 |
|                                            |                                                                      |

435



## More Images

• Working Hours:



# Product Description















### Models Of Excavators We Sell

| Komatsu used<br>excavator  | PC20/PC30/PC35/PC40/PC50/PC55/PC56/PC60/PC70/PC75/PC78/PC10<br>0/PC110/PC120/PC128/PC130/PC138/PC150/PC160/PC200/PC210/PC22<br>0/PC228/PC240/PC270/PC300/PC350/PC360/PC400/PC450/PC460/PC49<br>0/PC650 |
|----------------------------|--------------------------------------------------------------------------------------------------------------------------------------------------------------------------------------------------------|
| Carter used excavator      | CAT303/CAT305/CAT305.5/CAT306/CAT307/CAT308/CAT311/CAT312/C<br>AT313/CAT315/CAT318/CAT320/CAT323/CAT324/CAT325/CAT326/CAT3<br>29/CAT330/CAT336/CAT340/CAT345/CAT349/CAT375                             |
| Doosan used excavator      | DH(DX)35/55/60/70/75/80/150/200/215/2