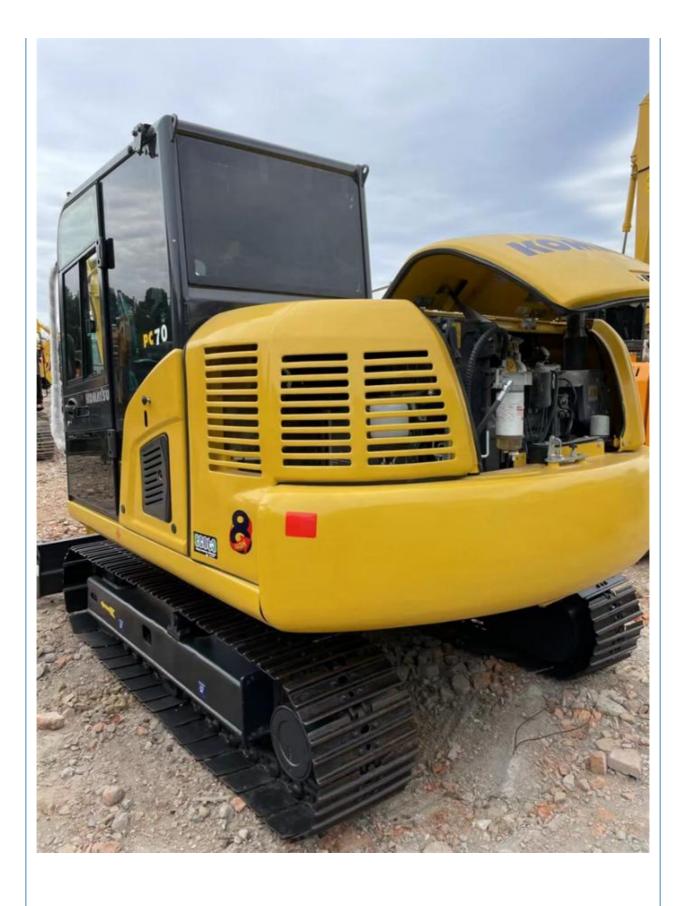

## 6500 KG Operating Weight Komatsu PC70-8 Excavator Japan Original 7 Ton for Good Health

### **Product Specification**

| <ul> <li>Showroom Location:</li> </ul>     | None                                                                 |
|--------------------------------------------|----------------------------------------------------------------------|
| <ul> <li>Operating Weight:</li> </ul>      | 6500 KG                                                              |
| <ul> <li>Bucket Capacity:</li> </ul>       | 0.3 M <sup>3</sup>                                                   |
| Machine Weight:                            | 7000 KG                                                              |
| Hydraulic Cylinder Brand:                  | Original                                                             |
| Hydraulic Pump Brand:                      | Original                                                             |
| Hydraulic Valve Brand:                     | Original                                                             |
| • Engine Brand:                            | Cummins                                                              |
| Power:                                     | 34.5 KW                                                              |
| <ul> <li>Machinery Test Report:</li> </ul> | Provided                                                             |
| • Video Outgoing-inspection:               | Provided                                                             |
| Core Components:                           | Pressure Vessel, Motor, Bearing, Gear,<br>Pump, Gearbox, Engine, PLC |
| • Year:                                    | 2021                                                                 |
|                                            |                                                                      |