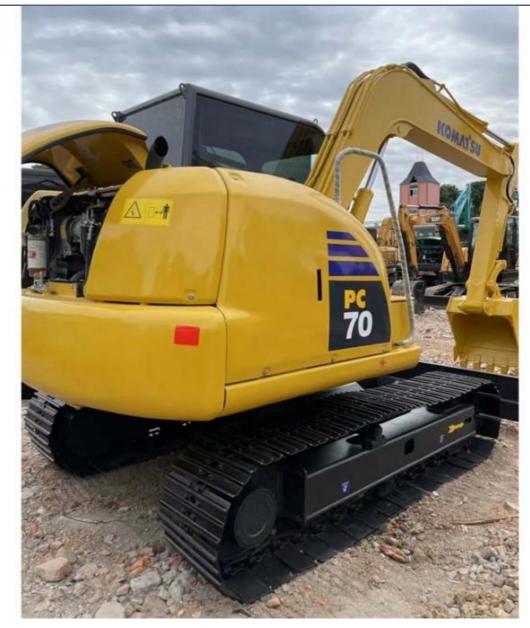

### **Product Specification**

| <ul> <li>Showroom Location:</li> </ul>     | None                                                                 |
|--------------------------------------------|----------------------------------------------------------------------|
| <ul> <li>Operating Weight:</li> </ul>      | 6500 KG                                                              |
| <ul> <li>Bucket Capacity:</li> </ul>       | 0.3 M <sup>3</sup>                                                   |
| Machine Weight:                            | 7000 KG                                                              |
| Hydraulic Cylinder Brand:                  | Original                                                             |
| Hydraulic Pump Brand:                      | Original                                                             |
| Hydraulic Valve Brand:                     | Original                                                             |
| • Engine Brand:                            | Cummins                                                              |
| Power:                                     | 34.5 KW                                                              |
| <ul> <li>Machinery Test Report:</li> </ul> | Provided                                                             |
| • Video Outgoing-inspection:               | Provided                                                             |
| Core Components:                           | Pressure Vessel, Motor, Bearing, Gear,<br>Pump, Gearbox, Engine, PLC |
| • Year:                                    | 2021                                                                 |
|                                            |                                                                      |