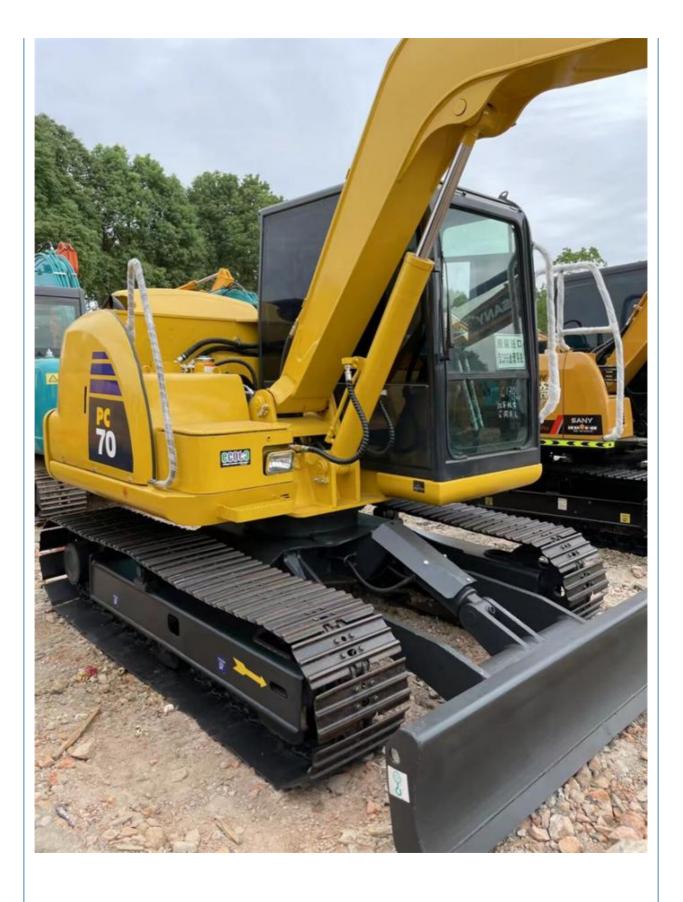

## 6500 KG Operating Weight Komatsu PC70-8 Excavator Japan Original 7 Ton for Good Health

### **Product Specification**

| <ul> <li>Showroom Location:</li> </ul>     | None                                                                 |
|--------------------------------------------|----------------------------------------------------------------------|
| <ul> <li>Operating Weight:</li> </ul>      | 6500 KG                                                              |
| <ul> <li>Bucket Capacity:</li> </ul>       | 0.3 M <sup>3</sup>                                                   |
| Machine Weight:                            | 7000 KG                                                              |
| Hydraulic Cylinder Brand:                  | Original                                                             |
| Hydraulic Pump Brand:                      | Original                                                             |
| Hydraulic Valve Brand:                     | Original                                                             |
| • Engine Brand:                            | Cummins                                                              |
| Power:                                     | 34.5 KW                                                              |
| <ul> <li>Machinery Test Report:</li> </ul> | Provided                                                             |
| • Video Outgoing-inspection:               | Provided                                                             |
| Core Components:                           | Pressure Vessel, Motor, Bearing, Gear,<br>Pump, Gearbox, Engine, PLC |
| • Year:                                    | 2021                                                                 |
|                                            |                                                                      |