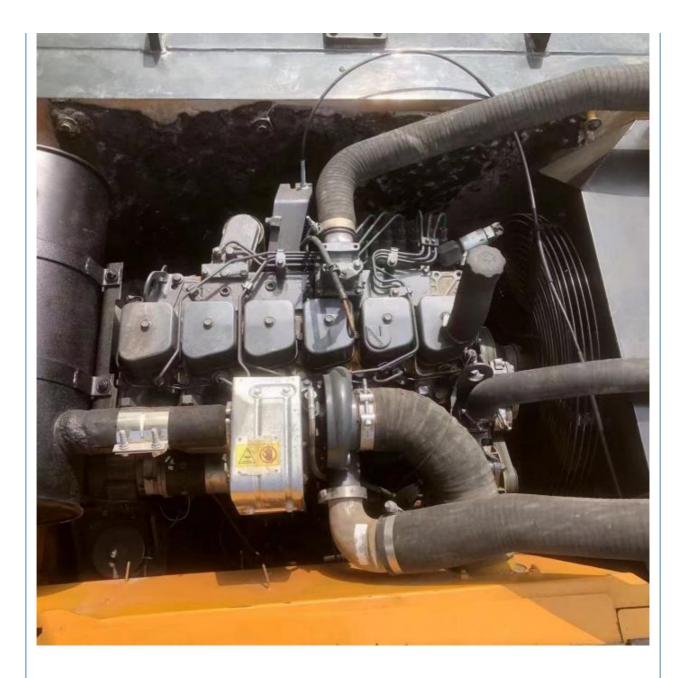

### **Product Specification**

• Showroom Location: None • Operating Weight: 21.7 Ton 1.0 M<sup>3</sup> Bucket Capacity: • Machine Weight: 21700 KG • Hydraulic Cylinder Brand: ORIGINAL • Hydraulic Pump Brand: ORIGINAL • Hydraulic Valve Brand: ORIGINAL . Engine Brand: Cummins 140 KW • Power: • Machinery Test Report: Provided • Video Outgoing-inspection: Provided • Core Components: Pressure Vessel, Motor, Bearing, Gear, Pump, Gearbox, Engine, PLC • Year: 2022

### More Images

Working Hours:

for more products please visit us on used-crawlerexcavator.com