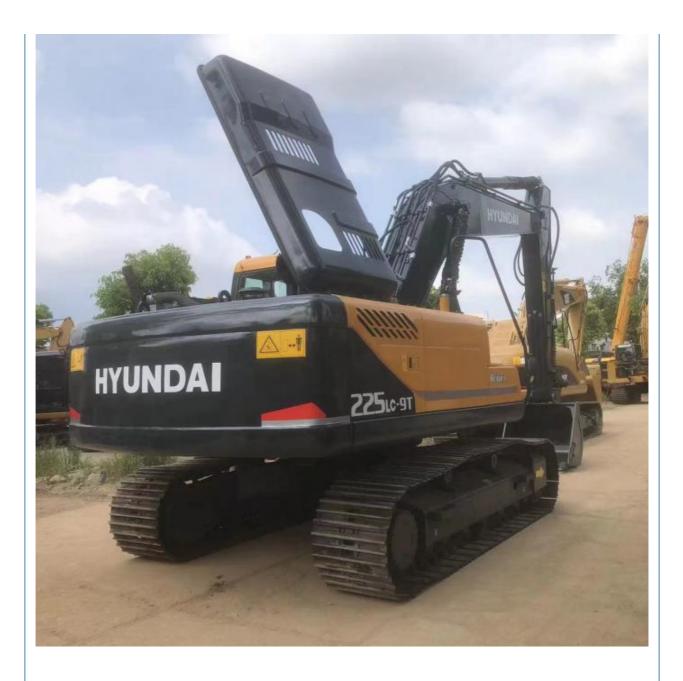

# Korean Made HYUNDAI 225LC-9T 22 Ton Second Hand Excavator with 1.0 m3 Bucket Capacity

### **Product Specification**

• Showroom Location: None • Operating Weight: 21.7 Ton 1.0 M<sup>3</sup> Bucket Capacity: • Machine Weight: 21700 KG • Hydraulic Cylinder Brand: ORIGINAL • Hydraulic Pump Brand: ORIGINAL • Hydraulic Valve Brand: ORIGINAL . Engine Brand: Cummins 140 KW • Power: • Machinery Test Report: Provided • Video Outgoing-inspection: Provided • Core Components: Pressure Vessel, Motor, Bearing, Gear, Pump, Gearbox, Engine, PLC • Year: 2022