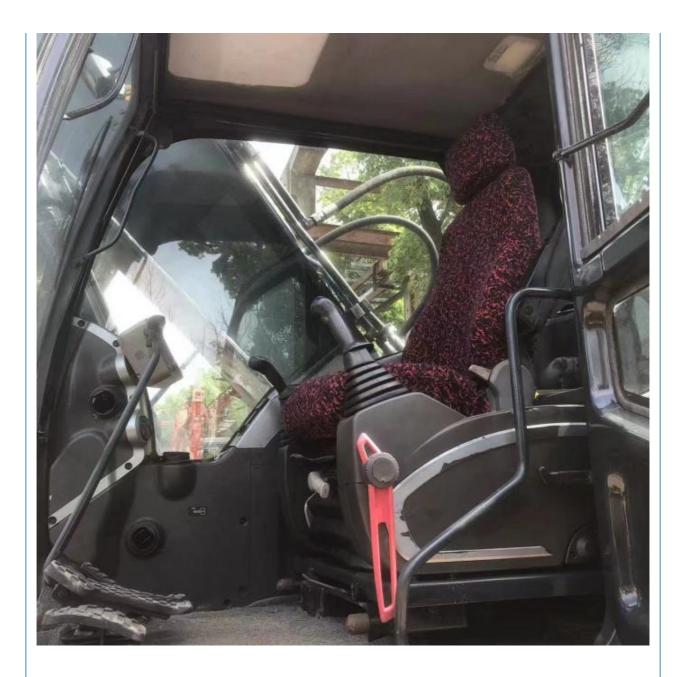

# Korean Made HYUNDAI 225LC-9T 22 Ton Second Hand Excavator with 1.0 m3 Bucket Capacity

### **Product Specification**

• Showroom Location: None • Operating Weight: 21.7 Ton 1.0 M<sup>3</sup> Bucket Capacity: • Machine Weight: 21700 KG • Hydraulic Cylinder Brand: ORIGINAL • Hydraulic Pump Brand: ORIGINAL • Hydraulic Valve Brand: ORIGINAL . Engine Brand: Cummins 140 KW • Power: • Machinery Test Report: Provided • Video Outgoing-inspection: Provided • Core Components: Pressure Vessel, Motor, Bearing, Gear, Pump, Gearbox, Engine, PLC • Year: 2022