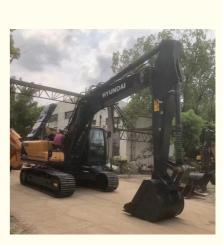

# Korean Made HYUNDAI 225LC-9T 22 Ton Second Hand Excavator with 1.0 m3 Bucket Capacity

### **Product Specification**

• Showroom Location: None • Operating Weight: 21.7 Ton 1.0 M<sup>3</sup> Bucket Capacity: • Machine Weight: 21700 KG • Hydraulic Cylinder Brand: ORIGINAL • Hydraulic Pump Brand: ORIGINAL • Hydraulic Valve Brand: ORIGINAL . Engine Brand: Cummins 140 KW • Power: • Machinery Test Report: Provided • Video Outgoing-inspection: Provided • Core Components: Pressure Vessel, Motor, Bearing, Gear, Pump, Gearbox, Engine, PLC • Year: 2022