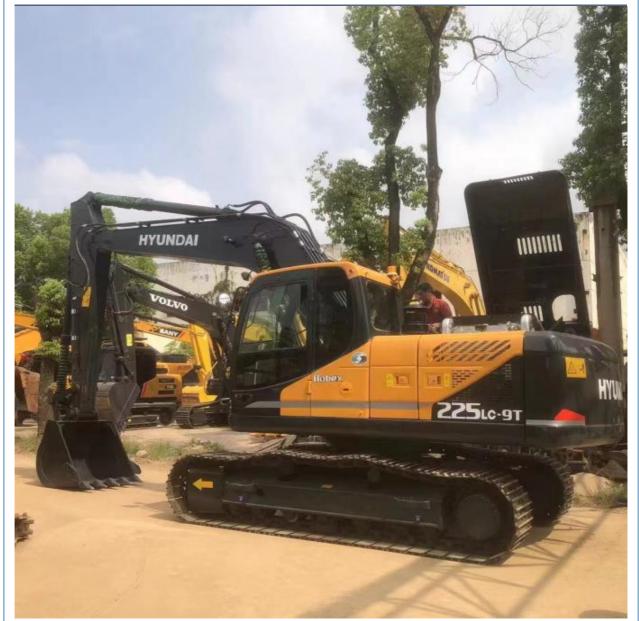

# Korean Made HYUNDAI 225LC-9T 22 Ton Second Hand Excavator with 1.0 m3 Bucket Capacity

### **Product Specification**

• Showroom Location: None • Operating Weight: 21.7 Ton 1.0 M<sup>3</sup> Bucket Capacity: • Machine Weight: 21700 KG • Hydraulic Cylinder Brand: ORIGINAL • Hydraulic Pump Brand: ORIGINAL • Hydraulic Valve Brand: ORIGINAL . Engine Brand: Cummins 140 KW • Power: • Machinery Test Report: Provided • Video Outgoing-inspection: Provided • Core Components: Pressure Vessel, Motor, Bearing, Gear, Pump, Gearbox, Engine, PLC • Year: 2022