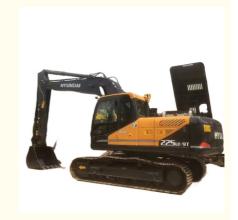

# Korean Made HYUNDAI 225LC-9T 22 Ton Second Hand Excavator with 1.0 m3 Bucket Capacity

### **Product Specification**

• Showroom Location: None • Operating Weight: 21.7 Ton 1.0 M<sup>3</sup> Bucket Capacity: • Machine Weight: 21700 KG • Hydraulic Cylinder Brand: ORIGINAL • Hydraulic Pump Brand: ORIGINAL • Hydraulic Valve Brand: ORIGINAL . Engine Brand: Cummins 140 KW • Power: • Machinery Test Report: Provided • Video Outgoing-inspection: Provided • Core Components: Pressure Vessel, Motor, Bearing, Gear, Pump, Gearbox, Engine, PLC • Year: 2022