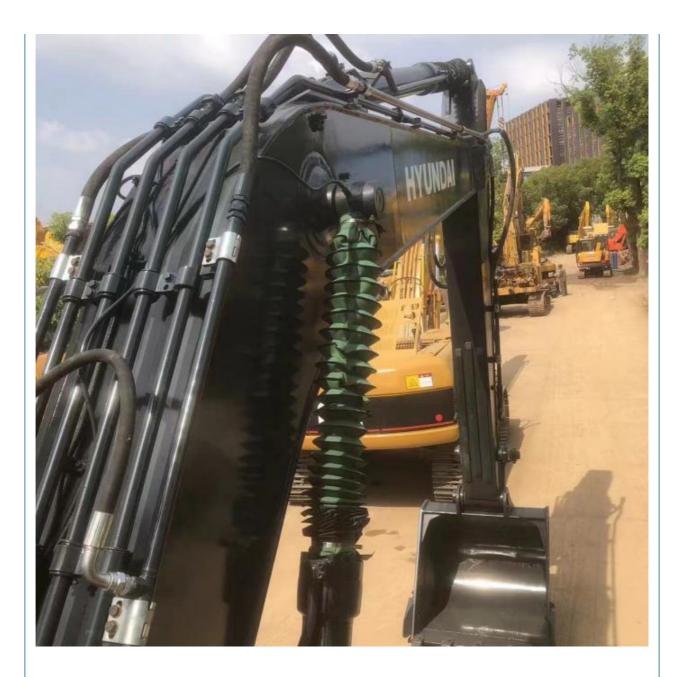

# Korean Made HYUNDAI 225LC-9T 22 Ton Second Hand Excavator with 1.0 m3 Bucket Capacity

### **Product Specification**

• Showroom Location: None • Operating Weight: 21.7 Ton 1.0 M<sup>3</sup> Bucket Capacity: • Machine Weight: 21700 KG • Hydraulic Cylinder Brand: ORIGINAL • Hydraulic Pump Brand: ORIGINAL • Hydraulic Valve Brand: ORIGINAL . Engine Brand: Cummins 140 KW • Power: • Machinery Test Report: Provided • Video Outgoing-inspection: Provided • Core Components: Pressure Vessel, Motor, Bearing, Gear, Pump, Gearbox, Engine, PLC • Year: 2022