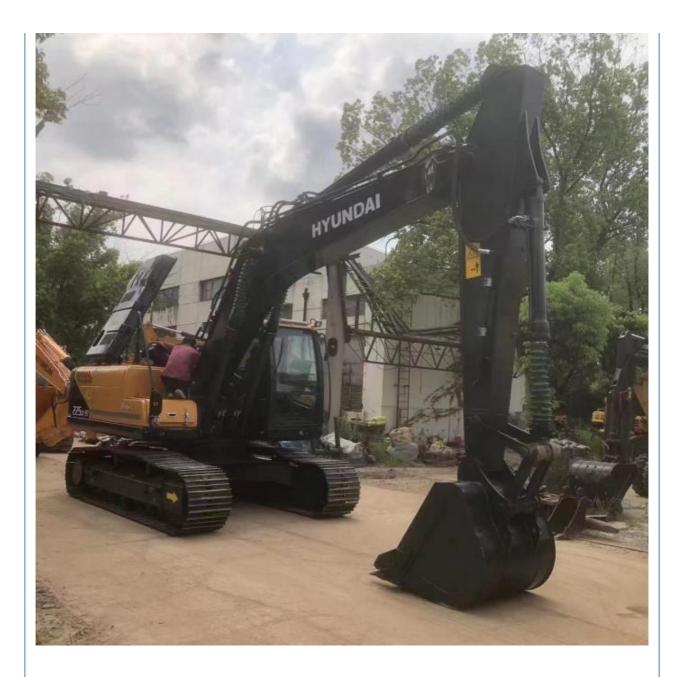

# Korean Made HYUNDAI 225LC-9T 22 Ton Second Hand Excavator with 1.0 m3 Bucket Capacity

### **Product Specification**

• Showroom Location: None • Operating Weight: 21.7 Ton 1.0 M<sup>3</sup> Bucket Capacity: • Machine Weight: 21700 KG • Hydraulic Cylinder Brand: ORIGINAL • Hydraulic Pump Brand: ORIGINAL • Hydraulic Valve Brand: ORIGINAL . Engine Brand: Cummins 140 KW • Power: • Machinery Test Report: Provided • Video Outgoing-inspection: Provided • Core Components: Pressure Vessel, Motor, Bearing, Gear, Pump, Gearbox, Engine, PLC • Year: 2022