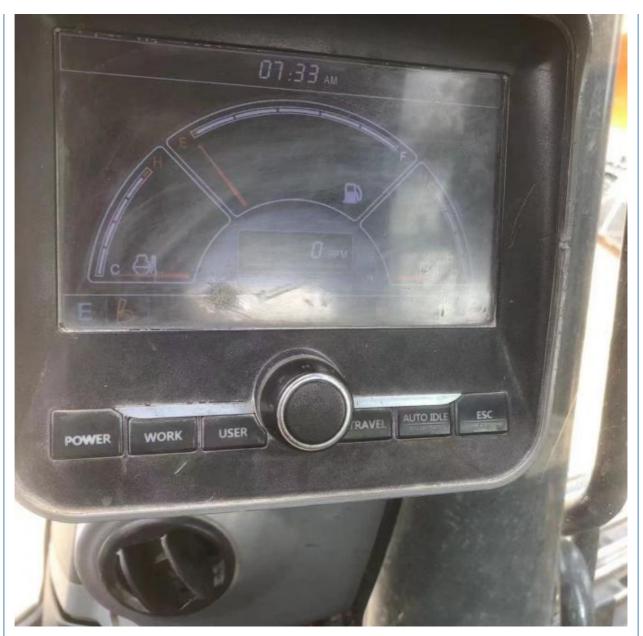

### **Product Specification**

• Showroom Location: None • Operating Weight: 21.7 Ton 1.0 M<sup>3</sup> Bucket Capacity: • Machine Weight: 21700 KG • Hydraulic Cylinder Brand: ORIGINAL • Hydraulic Pump Brand: ORIGINAL • Hydraulic Valve Brand: ORIGINAL . Engine Brand: Cummins 140 KW • Power: • Machinery Test Report: Provided • Video Outgoing-inspection: Provided • Core Components: Pressure Vessel, Motor, Bearing, Gear, Pump, Gearbox, Engine, PLC • Year: 2022

1100

### More Images

Working Hours:

for more products please visit us on used-crawlerexcavator.com