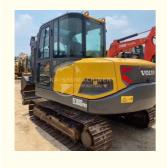

# Original Hydraulic Pump Volvo Used Excavator EC80D with 2800 Working Hours in Shanghai

#### **Product Specification**

Showroom Location: None · Operating Weight: 7450 KG 0.34 M<sup>3</sup> . Bucket Capacity: • Machine Weight: 8000 KG • Hydraulic Cylinder Brand: Original • Hydraulic Pump Brand: Original Hydraulic Valve Brand: Original Volvo . Engine Brand: 42 KW • Power: • Machinery Test Report: Provided • Video Outgoing-inspection: Provided

• Core Components: Pressure Vessel, Motor, Bearing, Gear,

Pump, Gearbox, Engine, PLC

Year: 2018Working Hours: 2800