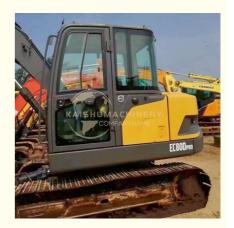

# Original Hydraulic Pump Volvo Used Excavator EC80D with 2800 Working Hours in Shanghai

#### **Product Specification**

Showroom Location: None · Operating Weight: 7450 KG 0.34 M<sup>3</sup> . Bucket Capacity: • Machine Weight: 8000 KG • Hydraulic Cylinder Brand: Original • Hydraulic Pump Brand: Original Hydraulic Valve Brand: Original Volvo . Engine Brand: 42 KW • Power: • Machinery Test Report: Provided • Video Outgoing-inspection: Provided

• Core Components: Pressure Vessel, Motor, Bearing, Gear,

Pump, Gearbox, Engine, PLC

Year: 2018Working Hours: 2800