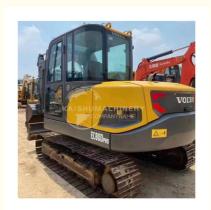

# Original Hydraulic Pump Volvo Used Excavator EC80D with 2800 Working Hours in Shanghai

#### **Product Specification**

Showroom Location: None · Operating Weight: 7450 KG 0.34 M<sup>3</sup> . Bucket Capacity: • Machine Weight: 8000 KG • Hydraulic Cylinder Brand: Original • Hydraulic Pump Brand: Original Hydraulic Valve Brand: Original Volvo . Engine Brand: 42 KW • Power: • Machinery Test Report: Provided • Video Outgoing-inspection: Provided

• Core Components: Pressure Vessel, Motor, Bearing, Gear,

Pump, Gearbox, Engine, PLC

Year: 2018Working Hours: 2800