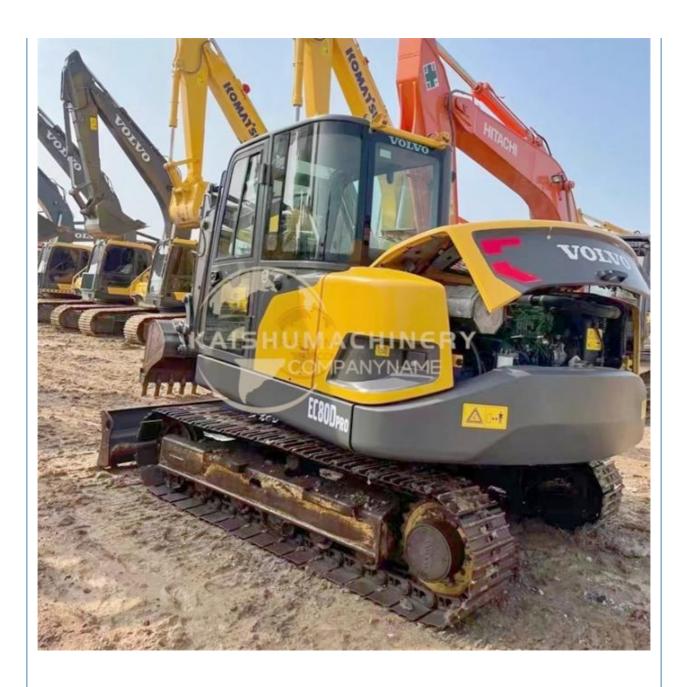

# Original Hydraulic Pump Volvo Used Excavator EC80D with 2800 Working Hours in Shanghai

#### **Basic Information**

Place of Origin: South Korea

• Price: \$16,000.00/units 1-3 units



#### **Product Specification**

Showroom Location: None · Operating Weight: 7450 KG 0.34 M<sup>3</sup> . Bucket Capacity: • Machine Weight: 8000 KG • Hydraulic Cylinder Brand: Original • Hydraulic Pump Brand: Original Hydraulic Valve Brand: Original Volvo . Engine Brand: 42 KW • Power: • Machinery Test Report: Provided • Video Outgoing-inspection: Provided

• Core Components: Pressure Vessel, Motor, Bearing, Gear,

Pump, Gearbox, Engine, PLC

Year: 2018Working Hours: 2800



#### More Images









## Product Description

## **Product Description**

















#### Models Of Excavators We Sell

Komatsu used excavator

Carter used excavator

PC20/PC30/PC35/PC40/PC50/PC55/PC56/PC60/PC70/PC75/PC78/PC10 0/PC110/PC120/PC128/PC130/PC138/PC150/PC160/PC200/PC210/PC22 0/PC228/PC240/PC270/PC300/PC350/PC360/PC400/PC450/PC460/PC49

0/PC650

CAT303/CAT305/CAT305.5/CAT306/CAT307/CAT308/CAT311/CAT312/C AT313/CAT315/CAT318/CAT320/CAT323/CAT324/CAT325/CAT326/CAT3

29/CAT330/CAT336/CAT340/CAT345/CAT349/CAT375

Doosan used excavator DH(DX)35/55/60/70/75/80/150/200/215/220/225/235/260/300/350/370/420/

500/530

Sany used excavator SY16/SY35/SY55/SY60/SY65/SY75/SY85/SY95/SY115/SY135/SY155/SY

205/SY215/SY235/SY265/SY305/SY335/SY365

/ZX330/ZX350/ZX360/ZX450/ZX600

Kobelco used excavator SK50/SK55/SK60/SK70/SK75/SK115/SK135/SK140/SK160/SK200/SK210/

SK230/SK2