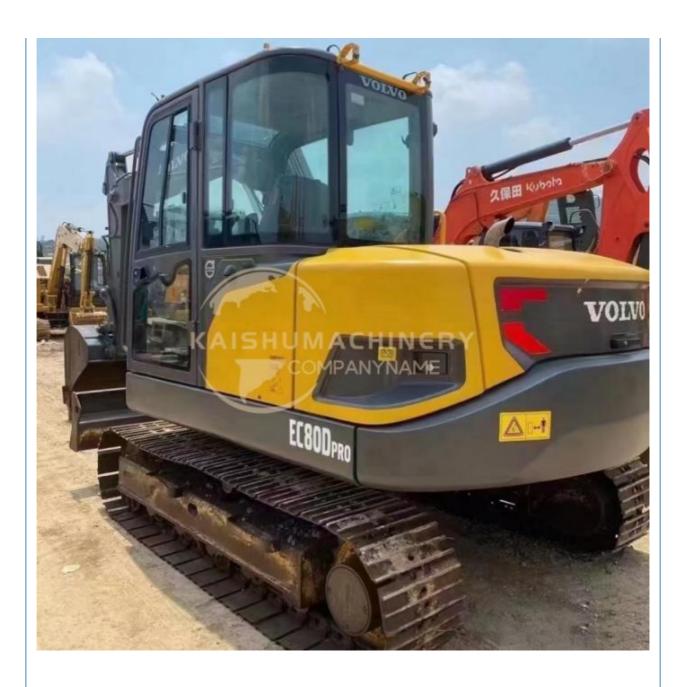

# Original Hydraulic Pump Volvo Used Excavator EC80D with 2800 Working Hours in Shanghai

#### **Product Specification**

Showroom Location: None · Operating Weight: 7450 KG 0.34 M<sup>3</sup> . Bucket Capacity: • Machine Weight: 8000 KG • Hydraulic Cylinder Brand: Original • Hydraulic Pump Brand: Original Hydraulic Valve Brand: Original Volvo . Engine Brand: 42 KW • Power: • Machinery Test Report: Provided • Video Outgoing-inspection: Provided

• Core Components: Pressure Vessel, Motor, Bearing, Gear,

Pump, Gearbox, Engine, PLC

Year: 2018Working Hours: 2800