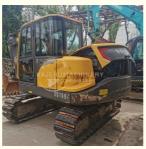

# Original Hydraulic Pump Volvo Used Excavator EC80D with 2800 Working Hours in Shanghai

#### **Product Specification**

Showroom Location: None · Operating Weight: 7450 KG 0.34 M<sup>3</sup> . Bucket Capacity: • Machine Weight: 8000 KG • Hydraulic Cylinder Brand: Original • Hydraulic Pump Brand: Original Hydraulic Valve Brand: Original Volvo . Engine Brand: 42 KW • Power: • Machinery Test Report: Provided • Video Outgoing-inspection: Provided

• Core Components: Pressure Vessel, Motor, Bearing, Gear,

Pump, Gearbox, Engine, PLC

Year: 2018Working Hours: 2800