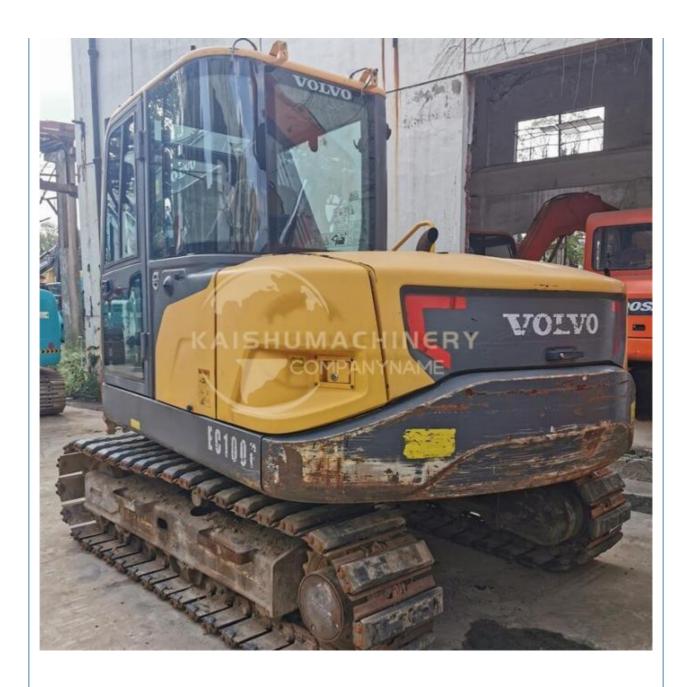

# Original Hydraulic Pump Volvo Used Excavator EC80D with 2800 Working Hours in Shanghai

#### **Basic Information**

Place of Origin: South Korea

• Price: \$16,000.00/units 1-3 units



#### **Product Specification**

Showroom Location: None · Operating Weight: 7450 KG 0.34 M<sup>3</sup> . Bucket Capacity: • Machine Weight: 8000 KG • Hydraulic Cylinder Brand: Original • Hydraulic Pump Brand: Original Hydraulic Valve Brand: Original Volvo . Engine Brand: 42 KW • Power: • Machinery Test Report: Provided • Video Outgoing-inspection: Provided

• Core Components: Pressure Vessel, Motor, Bearing, Gear,

Pump, Gearbox, Engine, PLC

Year: 2018Working Hours: 2800



#### More Images









## Product Description

## **Product Description**

















#### Models Of Excavators We Sell

Komatsu used excavator

Carter used excavator

PC20/PC30/PC35/PC40/PC50/PC55/PC56/PC60/PC70/PC75/PC78/PC10 0/PC110/PC120/PC128/PC130/PC138/PC150/PC160/PC200/PC210/PC22 0/PC228/PC240/PC270/PC300/PC350/PC360/PC400/PC450/PC460/PC49

0/PC650

CAT303/CAT305/CAT305.5/CAT306/CAT307/CAT308/CAT311/CAT312/C AT313/CAT315/CAT318/CAT320/CAT323/CAT324/CAT325/CAT326/CAT3

29/CAT330/CAT336/CAT340/CAT345/CAT349/CAT375

Doosan used excavator DH(DX)35/55/60/70/75/80/150/200/215/220/225/235/260/300/350/370/420/

500/530

Sany used excavator SY16/SY35/SY55/SY60/SY65/SY75/SY85/SY95/SY115/SY135/SY155/SY

205/SY215/SY235/SY265/SY305/SY335/SY365

/ZX330/ZX350/ZX360/ZX450/ZX600

Kobelco used excavator SK50/SK55/SK60/SK70/SK75/SK115/SK135/SK140/SK160/SK200/SK210/

SK230/S