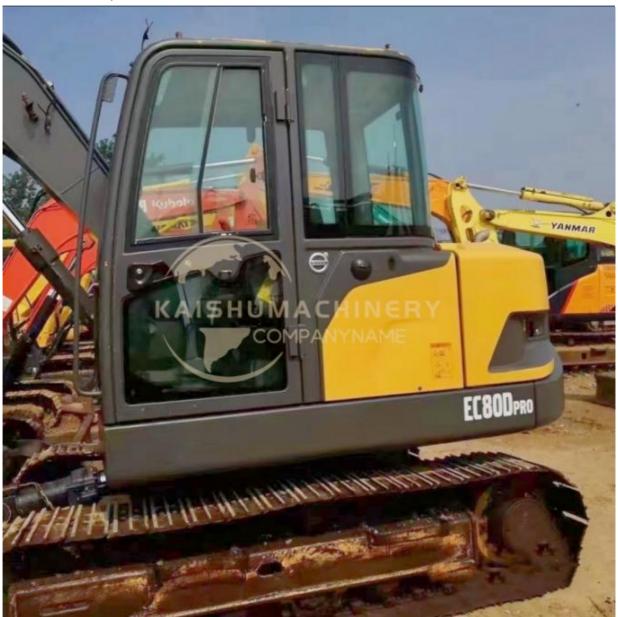

# Original Hydraulic Pump Volvo Used Excavator EC80D with 2800 Working Hours in Shanghai

#### **Product Specification**

Showroom Location: None · Operating Weight: 7450 KG 0.34 M<sup>3</sup> . Bucket Capacity: • Machine Weight: 8000 KG • Hydraulic Cylinder Brand: Original • Hydraulic Pump Brand: Original Hydraulic Valve Brand: Original Volvo . Engine Brand: 42 KW • Power: • Machinery Test Report: Provided • Video Outgoing-inspection: Provided

• Core Components: Pressure Vessel, Motor, Bearing, Gear,

Pump, Gearbox, Engine, PLC

Year: 2018Working Hours: 2800