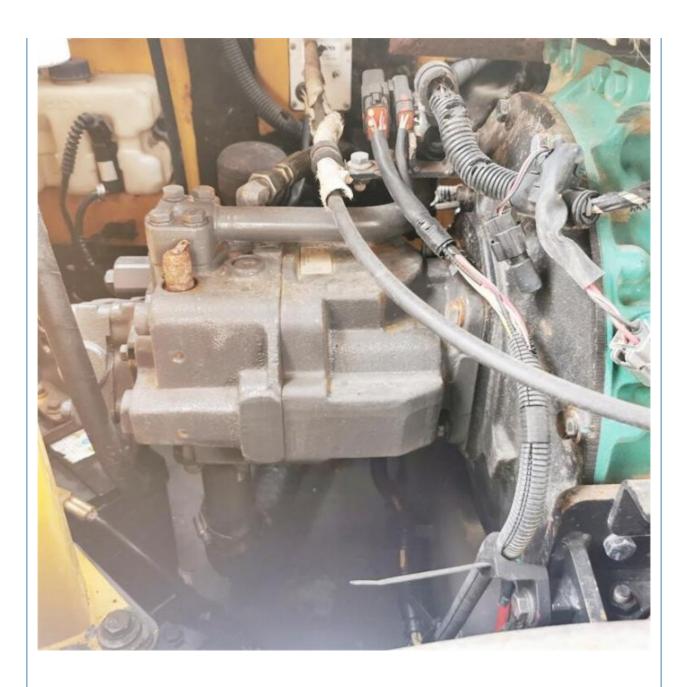

# Original Hydraulic Pump Volvo Used Excavator EC80D with 2800 Working Hours in Shanghai

#### **Product Specification**

Showroom Location: None · Operating Weight: 7450 KG 0.34 M<sup>3</sup> . Bucket Capacity: • Machine Weight: 8000 KG • Hydraulic Cylinder Brand: Original • Hydraulic Pump Brand: Original Hydraulic Valve Brand: Original Volvo . Engine Brand: 42 KW • Power: • Machinery Test Report: Provided • Video Outgoing-inspection: Provided

• Core Components: Pressure Vessel, Motor, Bearing, Gear,

Pump, Gearbox, Engine, PLC

Year: 2018Working Hours: 2800