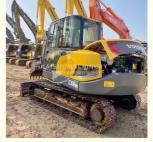

# Original Hydraulic Pump Volvo Used Excavator EC80D with 2800 Working Hours in Shanghai

#### **Product Specification**

Showroom Location: None · Operating Weight: 7450 KG 0.34 M<sup>3</sup> . Bucket Capacity: • Machine Weight: 8000 KG • Hydraulic Cylinder Brand: Original • Hydraulic Pump Brand: Original Hydraulic Valve Brand: Original Volvo . Engine Brand: 42 KW • Power: • Machinery Test Report: Provided • Video Outgoing-inspection: Provided

• Core Components: Pressure Vessel, Motor, Bearing, Gear,

Pump, Gearbox, Engine, PLC

Year: 2018Working Hours: 2800