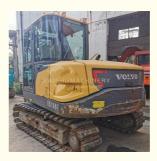

# Original Hydraulic Pump Volvo Used Excavator EC80D with 2800 Working Hours in Shanghai

#### **Product Specification**

Showroom Location: None · Operating Weight: 7450 KG 0.34 M<sup>3</sup> . Bucket Capacity: • Machine Weight: 8000 KG • Hydraulic Cylinder Brand: Original • Hydraulic Pump Brand: Original Hydraulic Valve Brand: Original Volvo . Engine Brand: 42 KW • Power: • Machinery Test Report: Provided • Video Outgoing-inspection: Provided

• Core Components: Pressure Vessel, Motor, Bearing, Gear,

Pump, Gearbox, Engine, PLC

Year: 2018Working Hours: 2800