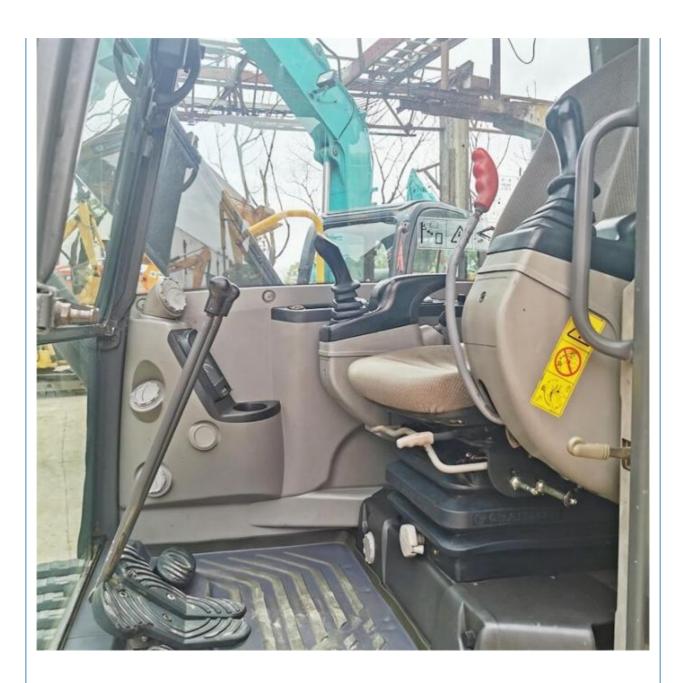

# Original Hydraulic Pump Volvo Used Excavator EC80D with 2800 Working Hours in Shanghai

#### **Basic Information**

Place of Origin: South Korea

• Price: \$16,000.00/units 1-3 units



#### **Product Specification**

Showroom Location: None · Operating Weight: 7450 KG 0.34 M<sup>3</sup> . Bucket Capacity: • Machine Weight: 8000 KG • Hydraulic Cylinder Brand: Original • Hydraulic Pump Brand: Original Hydraulic Valve Brand: Original Volvo . Engine Brand: 42 KW • Power: • Machinery Test Report: Provided • Video Outgoing-inspection: Provided

• Core Components: Pressure Vessel, Motor, Bearing, Gear,

Pump, Gearbox, Engine, PLC

Year: 2018Working Hours: 2800



#### More Images









## Product Description

## **Product Description**

















#### Models Of Excavators We Sell

Komatsu used excavator

Carter used excavator

PC20/PC30/PC35/PC40/PC50/PC55/PC56/PC60/PC70/PC75/PC78/PC10 0/PC110/PC120/PC128/PC130/PC138/PC150/PC160/PC200/PC210/PC22 0/PC228/PC240/PC270/PC300/PC350/PC360/PC400/PC450/PC460/PC49

0/PC650

CAT303/CAT305/CAT305.5/CAT306/CAT307/CAT308/CAT311/CAT312/C AT313/CAT315/CAT318/CAT320/CAT323/CAT324/CAT325/CAT326/CAT3

29/CAT330/CAT336/CAT340/CAT345/CAT349/CAT375

Doosan used excavator DH(DX)35/55/60/70/75/80/150/200/215/220/225/235/260/300/350/370/420/

500/530

Sany used excavator SY16/SY35/SY55/SY60/SY65/SY75/SY85/SY95/SY115/SY135/SY155/SY

205/SY215/SY235/SY265/SY305/SY335/SY365

/ZX330/ZX350/ZX360/ZX450/ZX600

Kobelco used excavator SK50/SK55/SK60/SK70/SK75/SK115/SK135/SK140/SK160/SK200/SK210/

SK230/SK235