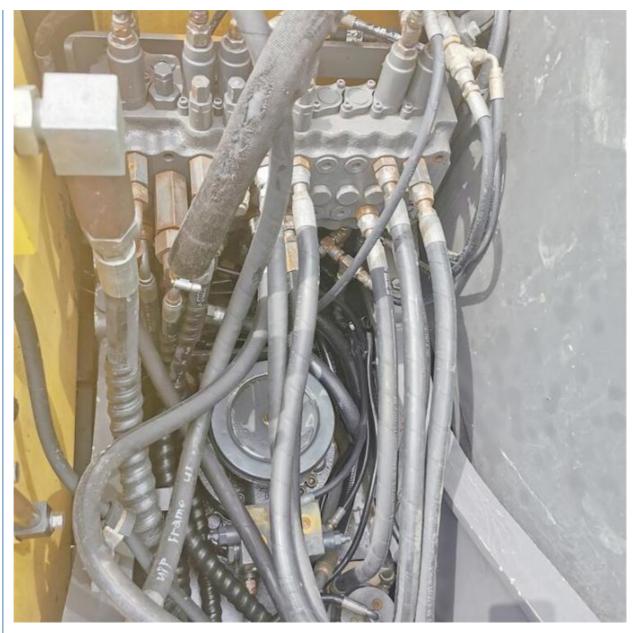

# Original Hydraulic Pump Volvo Used Excavator EC80D with 2800 Working Hours in Shanghai

#### **Product Specification**

Showroom Location: None · Operating Weight: 7450 KG 0.34 M<sup>3</sup> . Bucket Capacity: • Machine Weight: 8000 KG • Hydraulic Cylinder Brand: Original • Hydraulic Pump Brand: Original Hydraulic Valve Brand: Original Volvo . Engine Brand: 42 KW • Power: • Machinery Test Report: Provided • Video Outgoing-inspection: Provided

• Core Components: Pressure Vessel, Motor, Bearing, Gear,

Pump, Gearbox, Engine, PLC

Year: 2018Working Hours: 2800