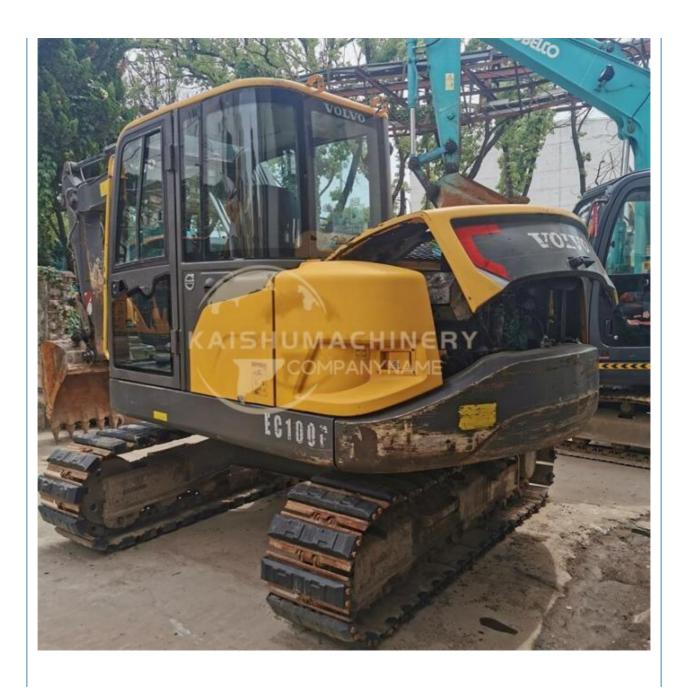

# Original Hydraulic Pump Volvo Used Excavator EC80D with 2800 Working Hours in Shanghai

#### **Basic Information**

Place of Origin: South Korea

• Price: \$16,000.00/units 1-3 units



#### **Product Specification**

Showroom Location: None · Operating Weight: 7450 KG 0.34 M<sup>3</sup> . Bucket Capacity: • Machine Weight: 8000 KG • Hydraulic Cylinder Brand: Original • Hydraulic Pump Brand: Original Hydraulic Valve Brand: Original Volvo . Engine Brand: 42 KW • Power: • Machinery Test Report: Provided • Video Outgoing-inspection: Provided

• Core Components: Pressure Vessel, Motor, Bearing, Gear,

Pump, Gearbox, Engine, PLC

Year: 2018Working Hours: 2800



#### More Images









## Product Description

## **Product Description**

















#### Models Of Excavators We Sell

Komatsu used excavator

Carter used excavator

PC20/PC30/PC35/PC40/PC50/PC55/PC56/PC60/PC70/PC75/PC78/PC10 0/PC110/PC120/PC128/PC130/PC138/PC150/PC160/PC200/PC210/PC22 0/PC228/PC240/PC270/PC300/PC350/PC360/PC400/PC450/PC460/PC49

0/PC650

CAT303/CAT305/CAT305.5/CAT306/CAT307/CAT308/CAT311/CAT312/C AT313/CAT315/CAT318/CAT320/CAT323/CAT324/CAT325/CAT326/CAT3

29/CAT330/CAT336/CAT340/CAT345/CAT349/CAT375

Doosan used excavator DH(DX)35/55/60/70/75/80/150/200/215/220/225/235/260/300/350/370/420/

500/530

Sany used excavator SY16/SY35/SY55/SY60/SY65/SY75/SY85/SY95/SY115/SY135/SY155/SY

205/SY215/SY235/SY265/SY305/SY335/SY365

/ZX330/ZX350/ZX360/ZX450/ZX600

Kobelco used excavator SK50/SK55/SK60/SK70/SK75/SK115/SK135/SK140/SK160/SK200/SK210/

SK230