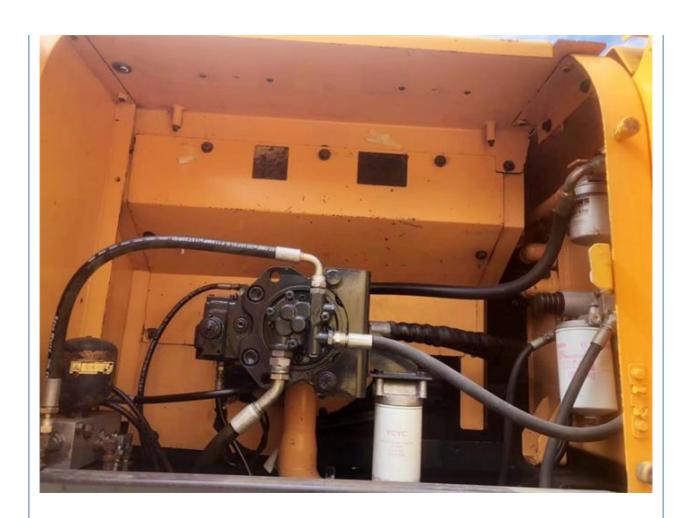

# Used Hyundai Excavator 305LC-9 Health Condition Korea Original Bucket Capacity 1.38 m3

## **Basic Information**

Place of Origin: South Korea

Price: \$33,000.00/units 1-3 units



## **Product Specification**

Showroom Location: None · Operating Weight: 29400 KG 1.38 M<sup>3</sup> . Bucket Capacity: · Machine Weight: 30000 KG Hydraulic Cylinder Brand: Original • Hydraulic Pump Brand: Original Hydraulic Valve Brand: Original Cummins . Engine Brand: 190 KW • Power: • Machinery Test Report: Provided • Video Outgoing-inspection: Provided

• Core Components: Pressure Vessel, Motor, Bearing, Gear,

Pump, Gearbox, Engine, PLC

Year: 2019Working Hours: 1925



## More Images









# Product Description

# **Product Description**



















## Models Of Excavators We Sell

Carter used excavator

PC20/PC30/PC35/PC40/PC50/PC55/PC56/PC60/PC70/PC75/PC78/PC10

Komatsu used excavator

PC20/PC30/PC35/PC40/PC55/PC56/PC60/PC70/PC75/PC78/PC10

0/PC110/PC120/PC128/PC130/PC138/PC150/PC160/PC200/PC210/PC22

0/PC228/PC240/PC270/PC300/PC350/PC360/PC400/PC450/PC460/PC49

0/PC650

CAT303/CAT305/CAT305.5/CAT306/CAT307/CAT308/CAT311/CAT312/C AT313/CAT315/CAT318/CAT320/CAT323/CAT324/CAT325/CAT326/CAT3 29/CAT330/CAT336/CAT340/CAT345/CAT349/CAT375

Doosan used excavator DH(DX)35/55/60/70/75/80/150/200/215/220/225/235/260/300/350/370/420/500/530

Sany used excavator SY16/SY35/SY55/SY60/SY65/SY75/SY85/SY95/SY115/SY135/SY155/SY 205/SY215/SY235/SY265/SY305/SY335/SY365

/ZX330/ZX350/ZX360/ZX450/ZX600

Kobelco used excavator SK50/SK55/SK60/SK70/SK