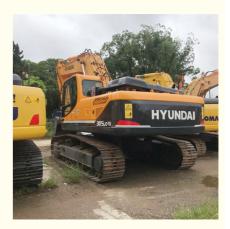

# Used Hyundai Excavator 305LC-9 Health Condition Korea Original Bucket Capacity 1.38 m3

## **Basic Information**

Place of Origin: South Korea

Price: \$33,000.00/units 1-3 units



## **Product Specification**

Showroom Location: None · Operating Weight: 29400 KG 1.38 M<sup>3</sup> . Bucket Capacity: · Machine Weight: 30000 KG Hydraulic Cylinder Brand: Original • Hydraulic Pump Brand: Original Hydraulic Valve Brand: Original Cummins . Engine Brand: 190 KW • Power: • Machinery Test Report: Provided • Video Outgoing-inspection: Provided

• Core Components: Pressure Vessel, Motor, Bearing, Gear,

Pump, Gearbox, Engine, PLC

Year: 2019Working Hours: 1925



## More Images









# Product Description

# **Product Description**



















## Models Of Excavators We Sell

Carter used excavator

PC20/PC30/PC35/PC40/PC50/PC55/PC56/PC60/PC70/PC75/PC78/PC10

Komatsu used excavator

PC20/PC30/PC35/PC40/PC55/PC56/PC60/PC70/PC75/PC78/PC10

0/PC110/PC120/PC128/PC130/PC138/PC150/PC160/PC200/PC210/PC22

0/PC228/PC240/PC270/PC300/PC350/PC360/PC400/PC450/PC460/PC49

0/PC650

CAT303/CAT305/CAT305.5/CAT306/CAT307/CAT308/CAT311/CAT312/C AT313/CAT315/CAT318/CAT320/CAT323/CAT324/CAT325/CAT326/CAT3 29/CAT330/CAT336/CAT340/CAT345/CAT349/CAT375

Doosan used excavator DH(DX)35/55/60/70/75/80/150/200/215/220/225/235/260/300/350/370/420/500/530

Sany used excavator SY16/SY35/SY55/SY60/SY65/SY75/SY85/SY95/SY115/SY135/SY155/SY 205/SY215/SY235/SY265/SY305/SY