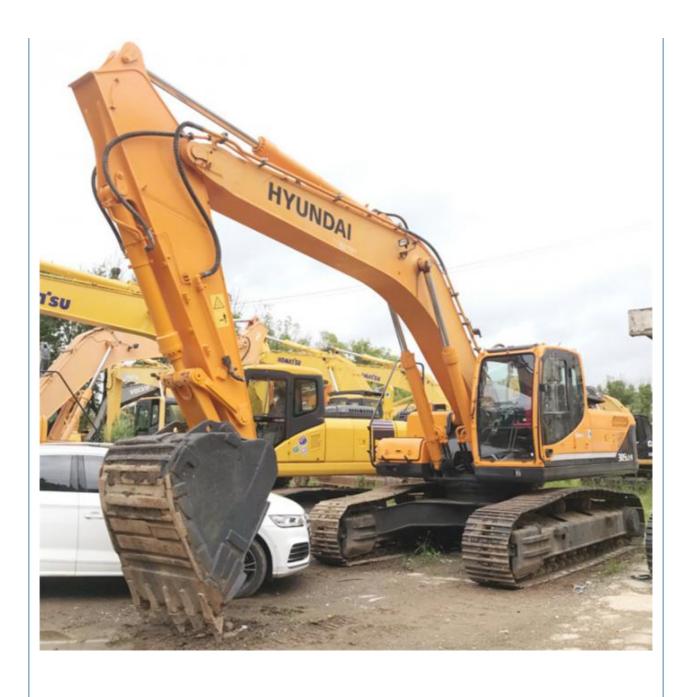

# Used Hyundai Excavator 305LC-9 Health Condition Korea Original Bucket Capacity 1.38 m3

## **Product Specification**

Showroom Location: None · Operating Weight: 29400 KG 1.38 M<sup>3</sup> . Bucket Capacity: · Machine Weight: 30000 KG Hydraulic Cylinder Brand: Original • Hydraulic Pump Brand: Original Hydraulic Valve Brand: Original Cummins . Engine Brand: 190 KW • Power: • Machinery Test Report: Provided • Video Outgoing-inspection: Provided

• Core Components: Pressure Vessel, Motor, Bearing, Gear,

Pump, Gearbox, Engine, PLC

Year: 2019Working Hours: 1925