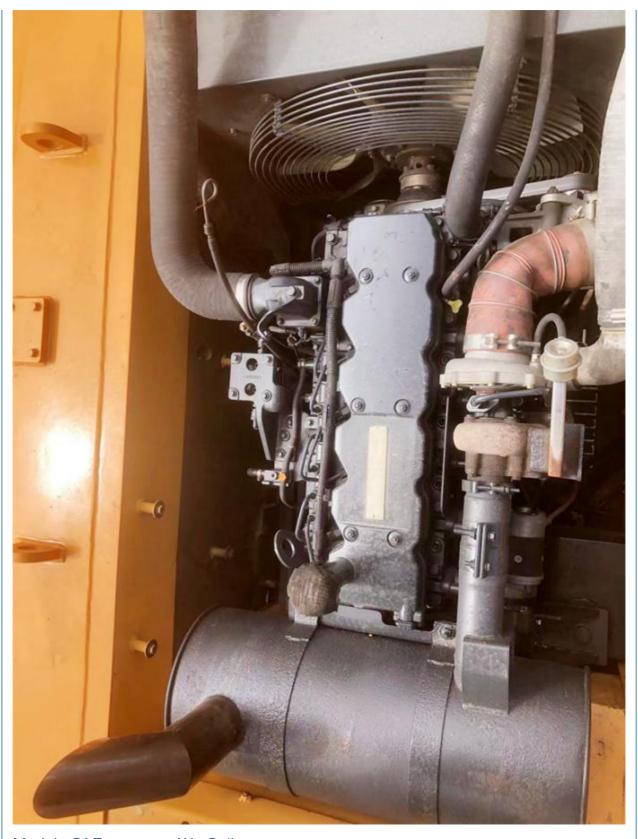

# Used Hyundai Excavator 305LC-9 Health Condition Korea Original Bucket Capacity 1.38 m3

## **Basic Information**

Place of Origin: South Korea

Price: \$33,000.00/units 1-3 units



## **Product Specification**

Showroom Location: None · Operating Weight: 29400 KG 1.38 M<sup>3</sup> . Bucket Capacity: · Machine Weight: 30000 KG Hydraulic Cylinder Brand: Original • Hydraulic Pump Brand: Original Hydraulic Valve Brand: Original Cummins . Engine Brand: 190 KW • Power: • Machinery Test Report: Provided • Video Outgoing-inspection: Provided

• Core Components: Pressure Vessel, Motor, Bearing, Gear,

Pump, Gearbox, Engine, PLC

Year: 2019Working Hours: 1925



## More Images









# Product Description

# **Product Description**



















## Models Of Excavators We Sell

Carter used excavator

PC20/PC30/PC35/PC40/PC50/PC55/PC56/PC60/PC70/PC75/PC78/PC10

Komatsu used excavator

PC20/PC30/PC35/PC40/PC55/PC56/PC60/PC70/PC75/PC78/PC10

0/PC110/PC120/PC128/PC130/PC138/PC150/PC160/PC200/PC210/PC22

0/PC228/PC240/PC270/PC300/PC350/PC360/PC400/PC450/PC460/PC49

0/PC650

CAT303/CAT305/CAT305.5/CAT306/CAT307/CAT308/CAT311/CAT312/C AT313/CAT315/CAT318/CAT320/CAT323/CAT324/CAT325/CAT326/CAT3 29/CAT330/CAT336/CAT340/CAT345/CAT349/CAT375

Doosan used excavator DH(DX)35/55/60/70/75/80/150/200/215/220/225/235/260/300/350/370/420/500/530

Sany used excavator SY16/SY35/SY55/SY60/SY65/SY75/SY85/SY95/SY115/SY135/SY155/SY 205/SY215/SY235/SY265/SY305/SY335/SY365

/ZX330/ZX350/ZX360/ZX450/ZX600

Kobelco used excavator SK50/SK55/SK60/SK70/SK75/S