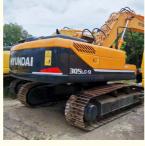

# Used Hyundai Excavator 305LC-9 Health Condition Korea Original Bucket Capacity 1.38 m3

## **Basic Information**

Place of Origin: South Korea

Price: \$33,000.00/units 1-3 units



## **Product Specification**

Showroom Location: None · Operating Weight: 29400 KG 1.38 M<sup>3</sup> . Bucket Capacity: · Machine Weight: 30000 KG Hydraulic Cylinder Brand: Original • Hydraulic Pump Brand: Original Hydraulic Valve Brand: Original Cummins . Engine Brand: 190 KW • Power: • Machinery Test Report: Provided • Video Outgoing-inspection: Provided

• Core Components: Pressure Vessel, Motor, Bearing, Gear,

Pump, Gearbox, Engine, PLC

Year: 2019Working Hours: 1925



## More Images









# Product Description

# **Product Description**



















## Models Of Excavators We Sell

Carter used excavator

PC20/PC30/PC35/PC40/PC50/PC55/PC56/PC60/PC70/PC75/PC78/PC10

Komatsu used excavator

PC20/PC30/PC35/PC40/PC55/PC56/PC60/PC70/PC75/PC78/PC10

0/PC110/PC120/PC128/PC130/PC138/PC150/PC160/PC200/PC210/PC22

0/PC228/PC240/PC270/PC300/PC350/PC360/PC400/PC450/PC460/PC49

0/PC650

CAT303/CAT305/CAT305.5/CAT306/CAT307/CAT308/CAT311/CAT312/C AT313/CAT315/CAT318/CAT320/CAT323/CAT324/CAT325/CAT326/CAT3 29/CAT330/CAT336/CAT340/CAT345/CAT349/CAT375

Doosan used excavator DH(DX)35/55/60/70/75/80/150/200/215/220/225/235/260/300/350/370/420/500/530

Sany used excavator SY16/SY35/SY55/SY60/SY65/SY75/SY85/SY95/SY115/SY135/SY155/SY 205/SY215/SY235/SY265/SY305/SY335/SY365

/ZX330/ZX