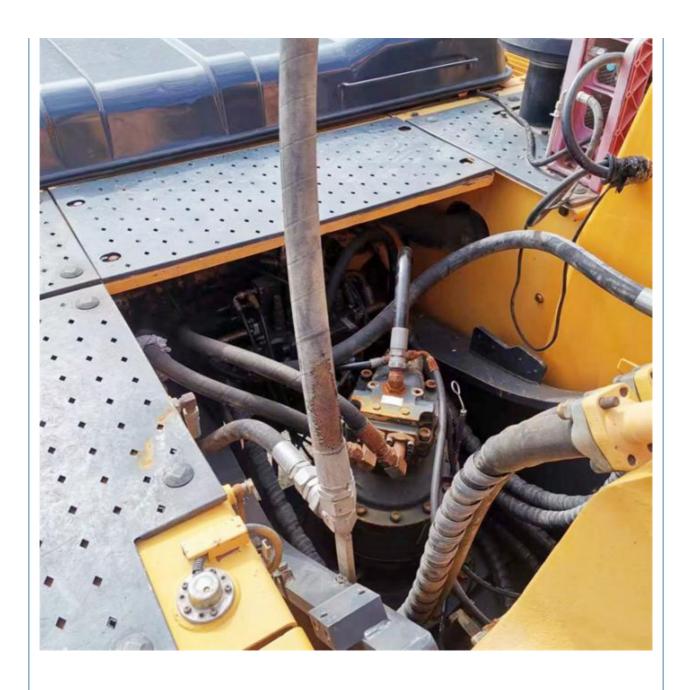

# Used Hyundai Excavator 305LC-9 Health Condition Korea Original Bucket Capacity 1.38 m3

## **Basic Information**

Place of Origin: South Korea

Price: \$33,000.00/units 1-3 units



## **Product Specification**

Showroom Location: None · Operating Weight: 29400 KG 1.38 M<sup>3</sup> . Bucket Capacity: · Machine Weight: 30000 KG Hydraulic Cylinder Brand: Original • Hydraulic Pump Brand: Original Hydraulic Valve Brand: Original Cummins . Engine Brand: 190 KW • Power: • Machinery Test Report: Provided • Video Outgoing-inspection: Provided

• Core Components: Pressure Vessel, Motor, Bearing, Gear,

Pump, Gearbox, Engine, PLC

Year: 2019Working Hours: 1925



## More Images









# Product Description

# **Product Description**



















## Models Of Excavators We Sell

Carter used excavator

PC20/PC30/PC35/PC40/PC50/PC55/PC56/PC60/PC70/PC75/PC78/PC10

Komatsu used excavator

PC20/PC30/PC35/PC40/PC55/PC56/PC60/PC70/PC75/PC78/PC10

0/PC110/PC120/PC128/PC130/PC138/PC150/PC160/PC200/PC210/PC22

0/PC228/PC240/PC270/PC300/PC350/PC360/PC400/PC450/PC460/PC49

0/PC650

CAT303/CAT305/CAT305.5/CAT306/CAT307/CAT308/CAT311/CAT312/C AT313/CAT315/CAT318/CAT320/CAT323/CAT324/CAT325/CAT326/CAT3 29/CAT330/CAT336/CAT340/CAT345/CAT349/CAT375

Doosan used excavator DH(DX)35/55/60/70/75/80/150/200/215/220/225/235/260/300/350/370/420/500/530

Sany used excavator SY16/SY35/SY55/SY60/SY65/SY75/SY85/SY95/SY115/SY135/SY155/SY 205/SY215/SY235/SY265/SY305/SY335/SY365

/ZX330/ZX350/ZX360/ZX450/ZX600

Kobelco used excavator SK50/SK55/SK60/SK70/SK75