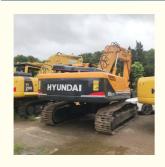

# Used Hyundai Excavator 305LC-9 Health Condition Korea Original Bucket Capacity 1.38 m3

## **Basic Information**

Place of Origin: South Korea

Price: \$33,000.00/units 1-3 units



## **Product Specification**

Showroom Location: None · Operating Weight: 29400 KG 1.38 M<sup>3</sup> . Bucket Capacity: · Machine Weight: 30000 KG Hydraulic Cylinder Brand: Original • Hydraulic Pump Brand: Original Hydraulic Valve Brand: Original Cummins . Engine Brand: 190 KW • Power: • Machinery Test Report: Provided • Video Outgoing-inspection: Provided

• Core Components: Pressure Vessel, Motor, Bearing, Gear,

Pump, Gearbox, Engine, PLC

Year: 2019Working Hours: 1925



## More Images









# Product Description

# **Product Description**



















## Models Of Excavators We Sell

Carter used excavator

PC20/PC30/PC35/PC40/PC50/PC55/PC56/PC60/PC70/PC75/PC78/PC10

Komatsu used excavator

PC20/PC30/PC35/PC40/PC55/PC56/PC60/PC70/PC75/PC78/PC10

0/PC110/PC120/PC128/PC130/PC138/PC150/PC160/PC200/PC210/PC22

0/PC228/PC240/PC270/PC300/PC350/PC360/PC400/PC450/PC460/PC49

0/PC650

CAT303/CAT305/CAT305.5/CAT306/CAT307/CAT308/CAT311/CAT312/C AT313/CAT315/CAT318/CAT320/CAT323/CAT324/CAT325/CAT326/CAT3 29/CAT330/CAT336/CAT340/CAT345/CAT349/CAT375

Doosan used excavator DH(DX)35/55/60/70/75/80/150/200/215/220/225/235/260/300/350/370/420/500/530

Sany used excavator SY16/SY35/SY55/SY60/SY65/SY75/SY85/SY95/SY115/SY135/SY155/SY 205/SY215/SY235/SY265/SY305/SY335/SY365

/ZX330/