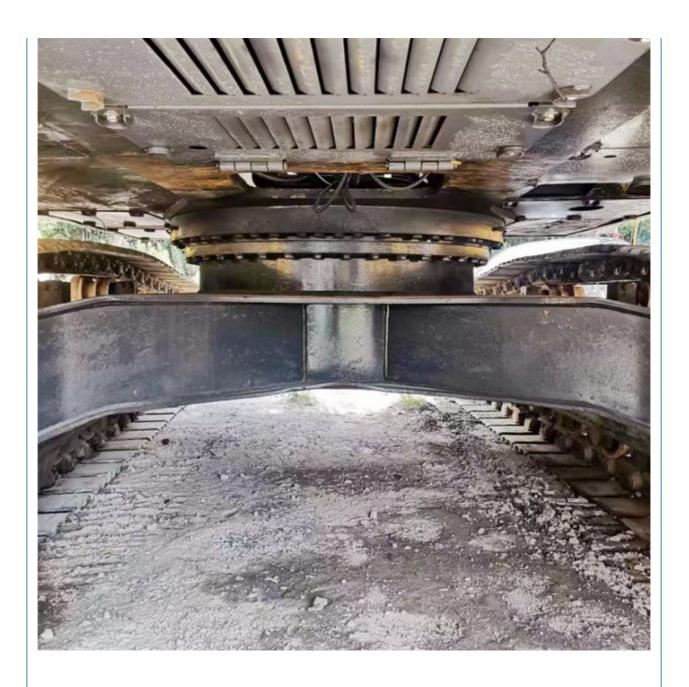

# Used Hyundai Excavator 305LC-9 Health Condition Korea Original Bucket Capacity 1.38 m3

## **Basic Information**

Place of Origin: South Korea

Price: \$33,000.00/units 1-3 units



## **Product Specification**

Showroom Location: None · Operating Weight: 29400 KG 1.38 M<sup>3</sup> . Bucket Capacity: · Machine Weight: 30000 KG Hydraulic Cylinder Brand: Original • Hydraulic Pump Brand: Original Hydraulic Valve Brand: Original Cummins . Engine Brand: 190 KW • Power: • Machinery Test Report: Provided • Video Outgoing-inspection: Provided

• Core Components: Pressure Vessel, Motor, Bearing, Gear,

Pump, Gearbox, Engine, PLC

Year: 2019Working Hours: 1925



## More Images









# Product Description

# **Product Description**



















## Models Of Excavators We Sell

Carter used excavator

PC20/PC30/PC35/PC40/PC50/PC55/PC56/PC60/PC70/PC75/PC78/PC10

Komatsu used excavator

PC20/PC30/PC35/PC40/PC55/PC56/PC60/PC70/PC75/PC78/PC10

0/PC110/PC120/PC128/PC130/PC138/PC150/PC160/PC200/PC210/PC22

0/PC228/PC240/PC270/PC300/PC350/PC360/PC400/PC450/PC460/PC49

0/PC650

CAT303/CAT305/CAT305.5/CAT306/CAT307/CAT308/CAT311/CAT312/C AT313/CAT315/CAT318/CAT320/CAT323/CAT324/CAT325/CAT326/CAT3 29/CAT330/CAT336/CAT340/CAT345/CAT349/CAT375

Doosan used excavator DH(DX)35/55/60/70/75/80/150/200/215/220/225/235/260/300/350/370/420/500/530

Sany used excavator SY16/SY35/SY55/SY60/SY65/SY75/SY85/SY95/SY115/SY135/SY155/SY 205/SY215/SY235/SY265/SY305/SY335/SY365

/ZX330/ZX350/ZX360/ZX450/ZX600

Kobelco used excavator SK50/SK55/SK60/SK7