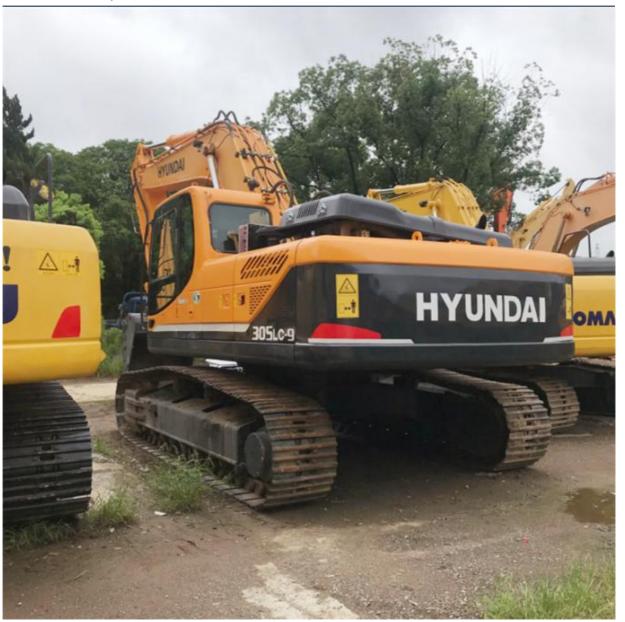

# Used Hyundai Excavator 305LC-9 Health Condition Korea Original Bucket Capacity 1.38 m3

## **Product Specification**

Showroom Location: None · Operating Weight: 29400 KG 1.38 M<sup>3</sup> . Bucket Capacity: · Machine Weight: 30000 KG Hydraulic Cylinder Brand: Original • Hydraulic Pump Brand: Original Hydraulic Valve Brand: Original Cummins . Engine Brand: 190 KW • Power: • Machinery Test Report: Provided • Video Outgoing-inspection: Provided

• Core Components: Pressure Vessel, Motor, Bearing, Gear,

Pump, Gearbox, Engine, PLC

Year: 2019Working Hours: 1925