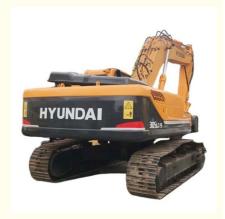

# Used Hyundai Excavator 305LC-9 Health Condition Korea Original Bucket Capacity 1.38 m3

## **Product Specification**

Showroom Location: None · Operating Weight: 29400 KG 1.38 M<sup>3</sup> . Bucket Capacity: · Machine Weight: 30000 KG Hydraulic Cylinder Brand: Original • Hydraulic Pump Brand: Original Hydraulic Valve Brand: Original Cummins . Engine Brand: 190 KW • Power: • Machinery Test Report: Provided • Video Outgoing-inspection: Provided