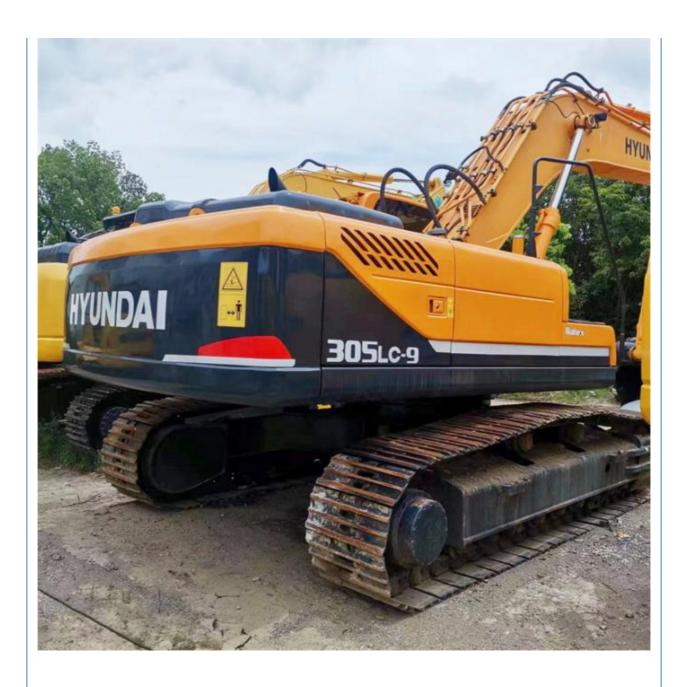

# Used Hyundai Excavator 305LC-9 Health Condition Korea Original Bucket Capacity 1.38 m3

## **Product Specification**

Showroom Location: None · Operating Weight: 29400 KG 1.38 M<sup>3</sup> . Bucket Capacity: · Machine Weight: 30000 KG Hydraulic Cylinder Brand: Original • Hydraulic Pump Brand: Original Hydraulic Valve Brand: Original Cummins . Engine Brand: 190 KW • Power: • Machinery Test Report: Provided • Video Outgoing-inspection: Provided

• Core Components: Pressure Vessel, Motor, Bearing, Gear,

Pump, Gearbox, Engine, PLC

Year: 2019Working Hours: 1925