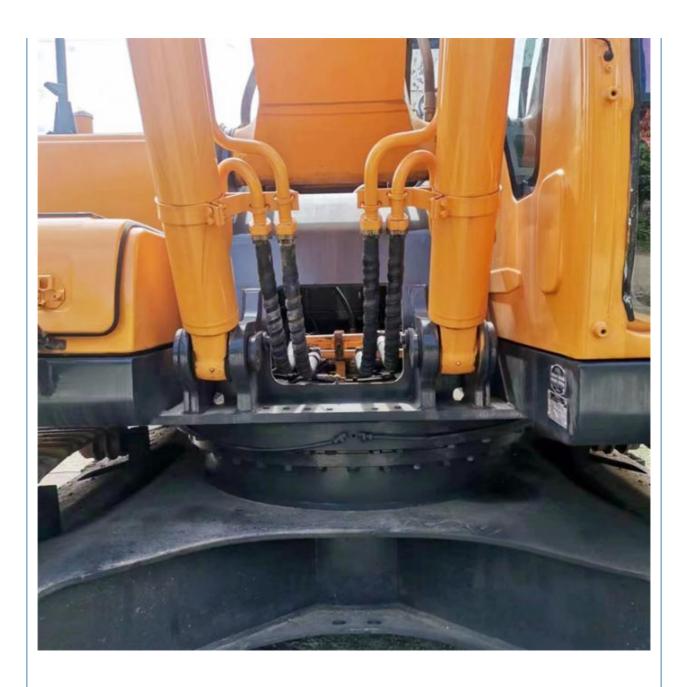

# Used Hyundai Excavator 305LC-9 Health Condition Korea Original Bucket Capacity 1.38 m3

## **Basic Information**

Place of Origin: South Korea

Price: \$33,000.00/units 1-3 units



## **Product Specification**

Showroom Location: None · Operating Weight: 29400 KG 1.38 M<sup>3</sup> . Bucket Capacity: · Machine Weight: 30000 KG Hydraulic Cylinder Brand: Original • Hydraulic Pump Brand: Original Hydraulic Valve Brand: Original Cummins . Engine Brand: 190 KW • Power: • Machinery Test Report: Provided • Video Outgoing-inspection: Provided

• Core Components: Pressure Vessel, Motor, Bearing, Gear,

Pump, Gearbox, Engine, PLC

Year: 2019Working Hours: 1925



## More Images









# Product Description

# **Product Description**



















## Models Of Excavators We Sell

Carter used excavator

PC20/PC30/PC35/PC40/PC50/PC55/PC56/PC60/PC70/PC75/PC78/PC10

Komatsu used excavator

PC20/PC30/PC35/PC40/PC55/PC56/PC60/PC70/PC75/PC78/PC10

0/PC110/PC120/PC128/PC130/PC138/PC150/PC160/PC200/PC210/PC22

0/PC228/PC240/PC270/PC300/PC350/PC360/PC400/PC450/PC460/PC49

0/PC650

CAT303/CAT305/CAT305.5/CAT306/CAT307/CAT308/CAT311/CAT312/C AT313/CAT315/CAT318/CAT320/CAT323/CAT324/CAT325/CAT326/CAT3 29/CAT330/CAT336/CAT340/CAT345/CAT349/CAT375

Doosan used excavator DH(DX)35/55/60/70/75/80/150/200/215/220/225/235/260/300/350/370/420/500/530

Sany used excavator SY16/SY35/SY55/SY60/SY65/SY75/SY85/SY95/SY115/SY135/SY155/SY 205/SY215/SY235/SY265/SY305/SY335/SY365

/ZX330/ZX350/ZX360/ZX450/ZX600

Kobelco used excavator SK50/SK55/SK60/SK70/