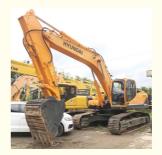

# Used Hyundai Excavator 305LC-9 Health Condition Korea Original Bucket Capacity 1.38 m3

## **Product Specification**

Showroom Location: None · Operating Weight: 29400 KG 1.38 M<sup>3</sup> . Bucket Capacity: · Machine Weight: 30000 KG Hydraulic Cylinder Brand: Original • Hydraulic Pump Brand: Original Hydraulic Valve Brand: Original Cummins . Engine Brand: 190 KW • Power: • Machinery Test Report: Provided • Video Outgoing-inspection: Provided

• Core Components: Pressure Vessel, Motor, Bearing, Gear,

Pump, Gearbox, Engine, PLC

Year: 2019Working Hours: 1925