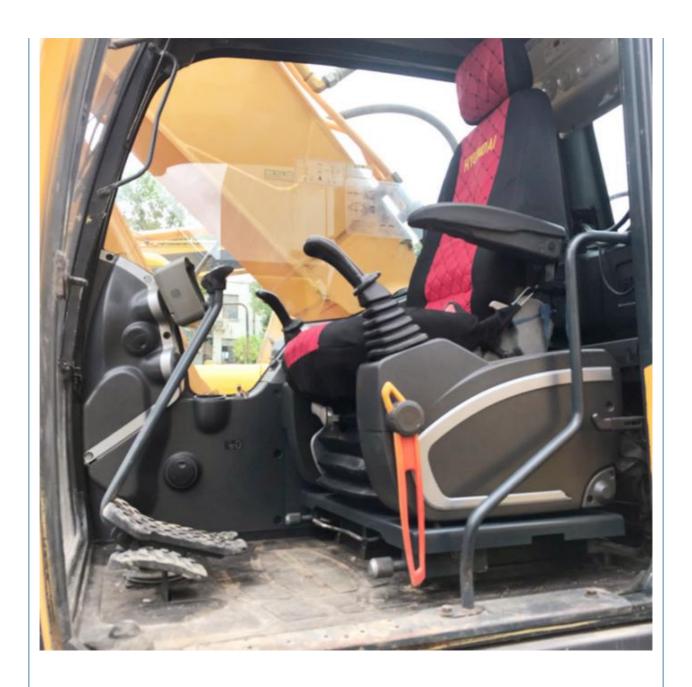

# Used Hyundai Excavator 305LC-9 Health Condition Korea Original Bucket Capacity 1.38 m3

## **Basic Information**

Place of Origin: South Korea

Price: \$33,000.00/units 1-3 units



## **Product Specification**

Showroom Location: None · Operating Weight: 29400 KG 1.38 M<sup>3</sup> . Bucket Capacity: · Machine Weight: 30000 KG Hydraulic Cylinder Brand: Original • Hydraulic Pump Brand: Original Hydraulic Valve Brand: Original Cummins . Engine Brand: 190 KW • Power: • Machinery Test Report: Provided • Video Outgoing-inspection: Provided

• Core Components: Pressure Vessel, Motor, Bearing, Gear,

Pump, Gearbox, Engine, PLC

Year: 2019Working Hours: 1925



## More Images









# Product Description

# **Product Description**



















## Models Of Excavators We Sell

Carter used excavator

PC20/PC30/PC35/PC40/PC50/PC55/PC56/PC60/PC70/PC75/PC78/PC10

Komatsu used excavator

PC20/PC30/PC35/PC40/PC55/PC56/PC60/PC70/PC75/PC78/PC10

0/PC110/PC120/PC128/PC130/PC138/PC150/PC160/PC200/PC210/PC22

0/PC228/PC240/PC270/PC300/PC350/PC360/PC400/PC450/PC460/PC49

0/PC650

CAT303/CAT305/CAT305.5/CAT306/CAT307/CAT308/CAT311/CAT312/C AT313/CAT315/CAT318/CAT320/CAT323/CAT324/CAT325/CAT326/CAT3 29/CAT330/CAT336/CAT340/CAT345/CAT349/CAT375

Doosan used excavator DH(DX)35/55/60/70/75/80/150/200/215/220/225/235/260/300/350/370/420/500/530

Sany used excavator SY16/SY35/SY55/SY60/SY65/SY75/SY85/SY95/SY115/SY135/SY155/SY 205/SY215/SY235/SY265/SY305/SY335/SY365

/ZX330/ZX350/ZX360/ZX450/ZX600

Kobelco used excavator SK50/SK55/SK60/S