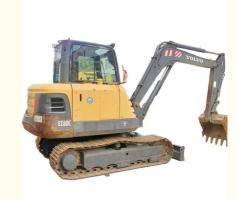

# Volvo EC60 Crawler Chain Excavator 6 Ton Slightly Used with Original Pump and Health

#### **Product Specification**

Showroom Location: None · Operating Weight: 5580 KG 0.23 M<sup>3</sup> . Bucket Capacity: • Machine Weight: 5000 KG Hydraulic Cylinder Brand: Original • Hydraulic Pump Brand: Original • Hydraulic Valve Brand: Original Volvo . Engine Brand: 36.5 KW • Power: • Machinery Test Report: Provided • Video Outgoing-inspection: Provided

• Core Components: Pressure Vessel, Motor, Bearing, Gear,

Pump, Gearbox, Engine, PLC

Year: 2015Working Hours: 3500