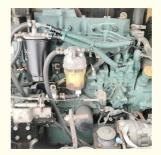

#### **Product Specification**

Showroom Location: None · Operating Weight: 5580 KG 0.23 M<sup>3</sup> . Bucket Capacity: • Machine Weight: 5000 KG Hydraulic Cylinder Brand: Original • Hydraulic Pump Brand: Original • Hydraulic Valve Brand: Original Volvo . Engine Brand: 36.5 KW • Power: • Machinery Test Report: Provided • Video Outgoing-inspection: Provided

• Core Components: Pressure Vessel, Motor, Bearing, Gear,

Pump, Gearbox, Engine, PLC

Year: 2015Working Hours: 3500