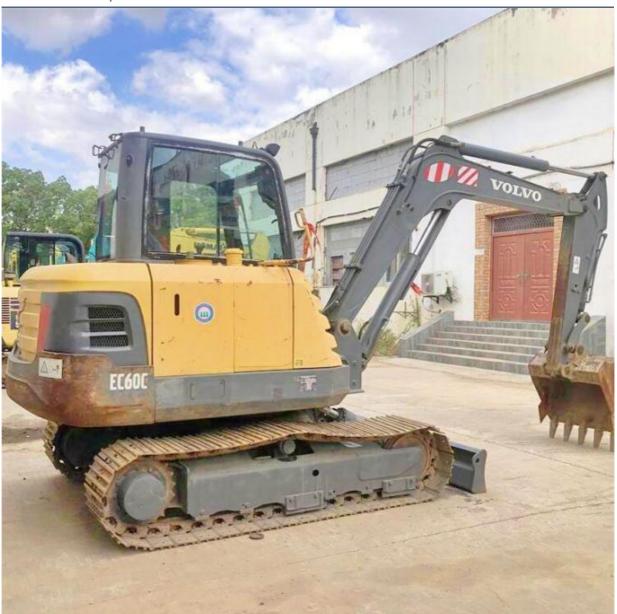

# Volvo EC60 Crawler Chain Excavator 6 Ton Slightly Used with Original Pump and Health

#### **Product Specification**

Showroom Location: None · Operating Weight: 5580 KG 0.23 M<sup>3</sup> . Bucket Capacity: • Machine Weight: 5000 KG Hydraulic Cylinder Brand: Original • Hydraulic Pump Brand: Original • Hydraulic Valve Brand: Original Volvo . Engine Brand: 36.5 KW • Power: • Machinery Test Report: Provided • Video Outgoing-inspection: Provided

• Core Components: Pressure Vessel, Motor, Bearing, Gear,

Pump, Gearbox, Engine, PLC

Year: 2015Working Hours: 3500