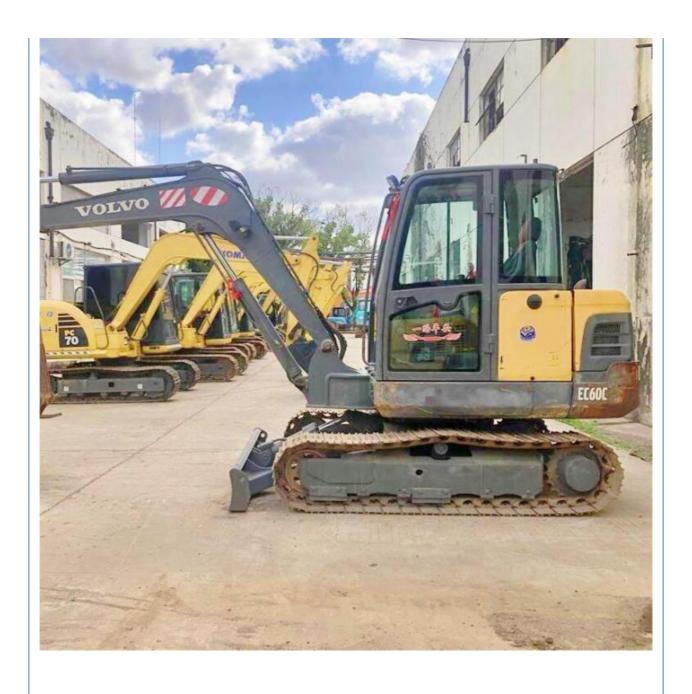

# Volvo EC60 Crawler Chain Excavator 6 Ton Slightly Used with Original Pump and Health

#### **Product Specification**

Showroom Location: None · Operating Weight: 5580 KG 0.23 M<sup>3</sup> . Bucket Capacity: • Machine Weight: 5000 KG Hydraulic Cylinder Brand: Original • Hydraulic Pump Brand: Original • Hydraulic Valve Brand: Original Volvo . Engine Brand: 36.5 KW • Power: • Machinery Test Report: Provided • Video Outgoing-inspection: Provided

• Core Components: Pressure Vessel, Motor, Bearing, Gear,

Pump, Gearbox, Engine, PLC

Year: 2015Working Hours: 3500