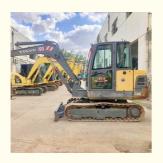

# Volvo EC60 Crawler Chain Excavator 6 Ton Slightly Used with Original Pump and Health

#### **Product Specification**

Showroom Location: None · Operating Weight: 5580 KG 0.23 M<sup>3</sup> . Bucket Capacity: • Machine Weight: 5000 KG Hydraulic Cylinder Brand: Original • Hydraulic Pump Brand: Original • Hydraulic Valve Brand: Original Volvo . Engine Brand: 36.5 KW • Power: • Machinery Test Report: Provided • Video Outgoing-inspection: Provided

• Core Components: Pressure Vessel, Motor, Bearing, Gear,

Pump, Gearbox, Engine, PLC

Year: 2015Working Hours: 3500