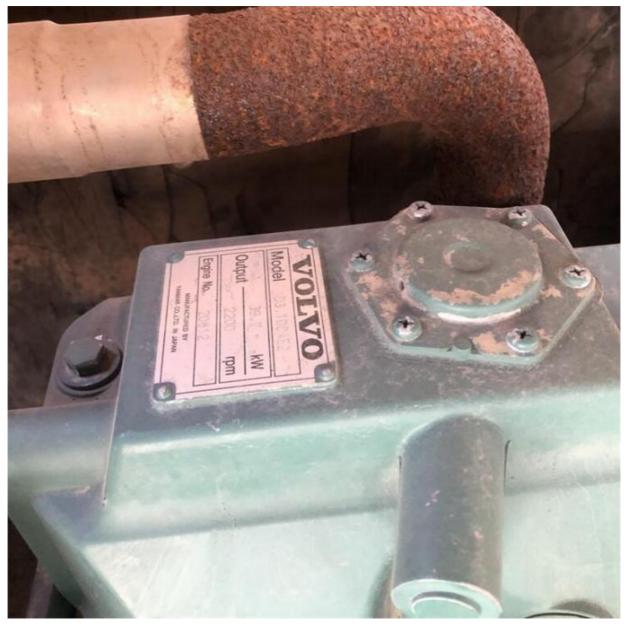

#### **Product Specification**

Showroom Location: None · Operating Weight: 5580 KG 0.23 M<sup>3</sup> . Bucket Capacity: • Machine Weight: 5000 KG Hydraulic Cylinder Brand: Original • Hydraulic Pump Brand: Original • Hydraulic Valve Brand: Original Volvo . Engine Brand: 36.5 KW • Power: • Machinery Test Report: Provided • Video Outgoing-inspection: Provided

• Core Components: Pressure Vessel, Motor, Bearing, Gear,

Pump, Gearbox, Engine, PLC

Year: 2015Working Hours: 3500