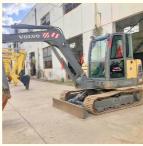

# Volvo EC60 Crawler Chain Excavator 6 Ton Slightly Used with Original Pump and Health

#### **Product Specification**

Showroom Location: None · Operating Weight: 5580 KG 0.23 M<sup>3</sup> . Bucket Capacity: • Machine Weight: 5000 KG Hydraulic Cylinder Brand: Original • Hydraulic Pump Brand: Original • Hydraulic Valve Brand: Original Volvo . Engine Brand: 36.5 KW • Power: • Machinery Test Report: Provided • Video Outgoing-inspection: Provided

• Core Components: Pressure Vessel, Motor, Bearing, Gear,

Pump, Gearbox, Engine, PLC

Year: 2015Working Hours: 3500