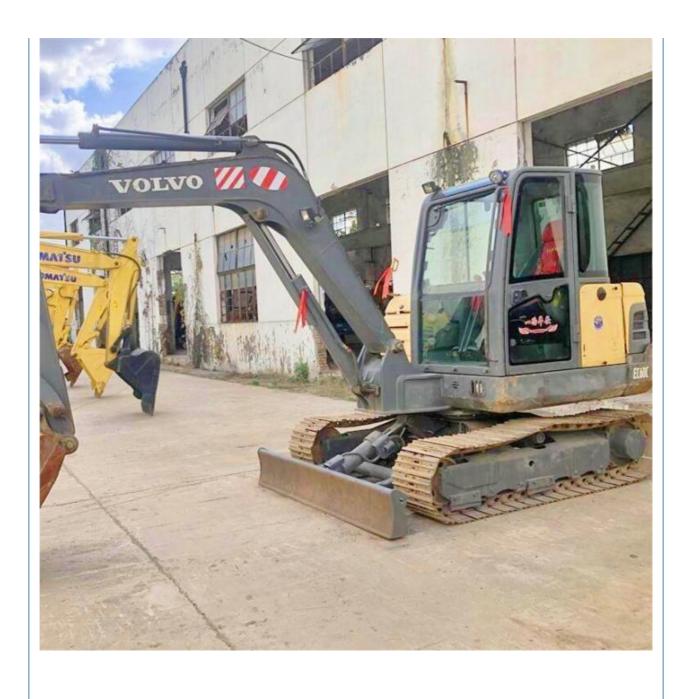

# Volvo EC60 Crawler Chain Excavator 6 Ton Slightly Used with Original Pump and Health

#### **Product Specification**

Showroom Location: None · Operating Weight: 5580 KG 0.23 M<sup>3</sup> . Bucket Capacity: • Machine Weight: 5000 KG Hydraulic Cylinder Brand: Original • Hydraulic Pump Brand: Original • Hydraulic Valve Brand: Original Volvo . Engine Brand: 36.5 KW • Power: • Machinery Test Report: Provided • Video Outgoing-inspection: Provided

• Core Components: Pressure Vessel, Motor, Bearing, Gear,

Pump, Gearbox, Engine, PLC

Year: 2015Working Hours: 3500