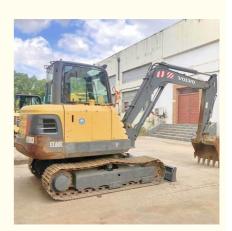

# Volvo EC60 Crawler Chain Excavator 6 Ton Slightly Used with Original Pump and Health

#### **Product Specification**

Showroom Location: None · Operating Weight: 5580 KG 0.23 M<sup>3</sup> . Bucket Capacity: • Machine Weight: 5000 KG Hydraulic Cylinder Brand: Original • Hydraulic Pump Brand: Original • Hydraulic Valve Brand: Original Volvo . Engine Brand: 36.5 KW • Power: • Machinery Test Report: Provided • Video Outgoing-inspection: Provided

• Core Components: Pressure Vessel, Motor, Bearing, Gear,

Pump, Gearbox, Engine, PLC

Year: 2015Working Hours: 3500