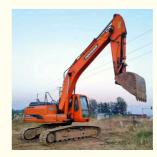

# 110 KW Doosan DH225LC-7 Crawler Excavator Made in Korea Perfect for Heavy-Duty Tasks

### **Product Specification**

Showroom Location: None · Operating Weight: 22000 KG 1 M<sup>3</sup> . Bucket Capacity: . Machine Weight: 22000 KG Hydraulic Cylinder Brand: Original • Hydraulic Pump Brand: Original • Hydraulic Valve Brand: Original • Engine Brand: Doosan 110 KW • Power: • Machinery Test Report: Provided • Video Outgoing-inspection: Provided

• Core Components: Pressure Vessel, Motor, Bearing, Gear,

Pump, Gearbox, Engine, PLC

Year: 2018Working Hours: 3500