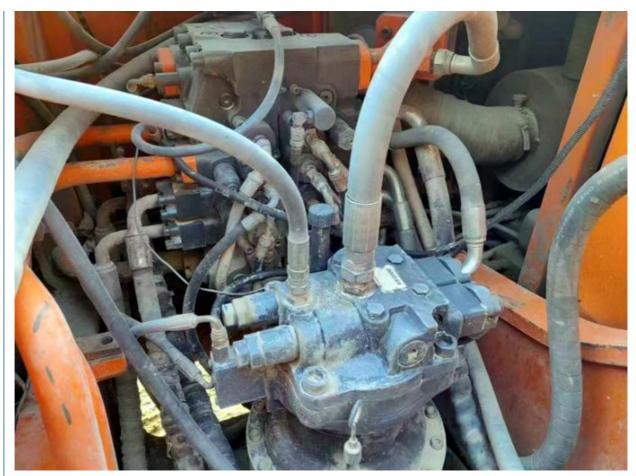

### More Images

### **Product Specification**

Showroom Location: None · Operating Weight: 22000 KG 1 M<sup>3</sup> . Bucket Capacity: . Machine Weight: 22000 KG Hydraulic Cylinder Brand: Original • Hydraulic Pump Brand: Original • Hydraulic Valve Brand: Original • Engine Brand: Doosan 110 KW • Power: • Machinery Test Report: Provided • Video Outgoing-inspection: Provided

• Core Components: Pressure Vessel, Motor, Bearing, Gear,

Pump, Gearbox, Engine, PLC

Year: 2018Working Hours: 3500