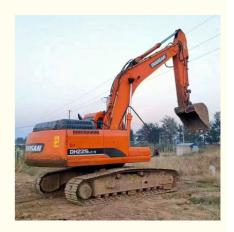

# 110 KW Doosan DH225LC-7 Crawler Excavator Made in Korea Perfect for Heavy-Duty Tasks

#### **Basic Information**

• Place of Origin: South Korea

• Price: \$23,000.00/units 1-3 units



### **Product Specification**

Showroom Location: None · Operating Weight: 22000 KG 1 M<sup>3</sup> . Bucket Capacity: . Machine Weight: 22000 KG Hydraulic Cylinder Brand: Original • Hydraulic Pump Brand: Original • Hydraulic Valve Brand: Original • Engine Brand: Doosan 110 KW • Power: • Machinery Test Report: Provided • Video Outgoing-inspection: Provided

• Core Components: Pressure Vessel, Motor, Bearing, Gear,

Pump, Gearbox, Engine, PLC

Year: 2018Working Hours: 3500



### More Images









# Product Description

# **Product Description**

















## Models Of Excavators We Sell

Komatsu used excavator

PC20/PC30/PC35/PC40/PC50/PC55/PC56/PC60/PC70/PC75/PC78/PC10 0/PC110/PC120/PC128/PC130/PC138/PC150/PC160/PC200/PC210/PC22 0/PC228/PC240/PC270/PC300/PC350/PC360/PC400/PC450/PC460/PC49 0/PC650

CAT303/CAT305/CAT305.5/CAT306/CAT307/CAT308/CAT311/CAT312/C AT313/CAT315/CAT318/CAT320/CAT323/CAT324/CAT325/CAT326/CAT3 Carter used excavator 29/CAT330/CAT336/CAT340/CAT345/CAT349/CAT375 DH(DX)35/55/60/70/75/80/150/200/215/220/225/235/260/300/350/370/420/ Doosan used excavator 500/530 SY16/SY35/SY55/SY60/SY65/SY75/SY85/SY95/SY115/SY135/SY155/SY Sany used excavator 205/SY215/SY235/SY265/SY305/SY335/SY365 EX50/EX55/EX60/EX100/EX120/EX200/ZX50/ZX55/ZX60/ZX70