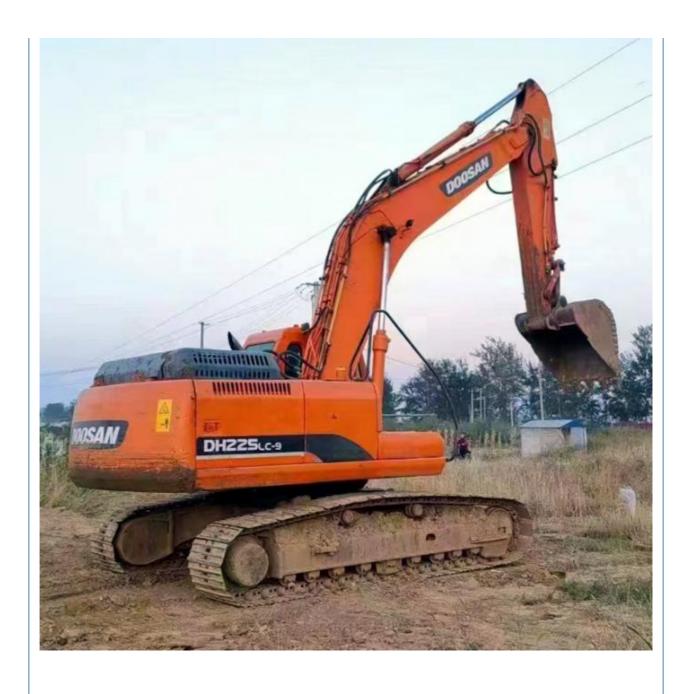

# 110 KW Doosan DH225LC-7 Crawler Excavator Made in Korea Perfect for Heavy-Duty Tasks

### **Product Specification**

Showroom Location: None · Operating Weight: 22000 KG 1 M<sup>3</sup> . Bucket Capacity: . Machine Weight: 22000 KG Hydraulic Cylinder Brand: Original • Hydraulic Pump Brand: Original • Hydraulic Valve Brand: Original • Engine Brand: Doosan 110 KW • Power: • Machinery Test Report: Provided • Video Outgoing-inspection: Provided

• Core Components: Pressure Vessel, Motor, Bearing, Gear,

Pump, Gearbox, Engine, PLC

Year: 2018Working Hours: 3500