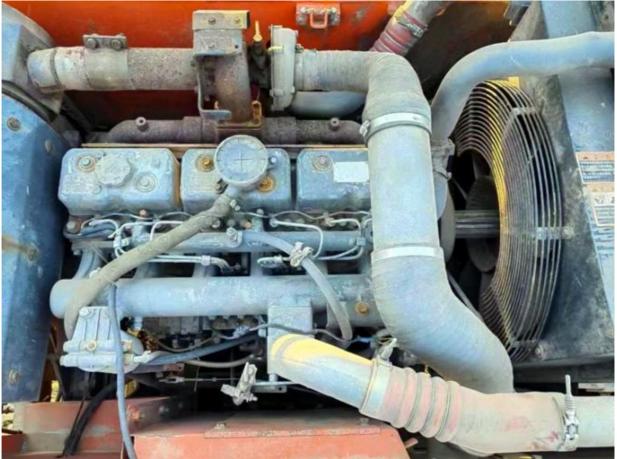

### More Images

### **Product Specification**

Showroom Location: None · Operating Weight: 22000 KG 1 M<sup>3</sup> . Bucket Capacity: . Machine Weight: 22000 KG Hydraulic Cylinder Brand: Original • Hydraulic Pump Brand: Original • Hydraulic Valve Brand: Original • Engine Brand: Doosan 110 KW • Power: • Machinery Test Report: Provided • Video Outgoing-inspection: Provided

• Core Components: Pressure Vessel, Motor, Bearing, Gear,

Pump, Gearbox, Engine, PLC

Year: 2018Working Hours: 3500