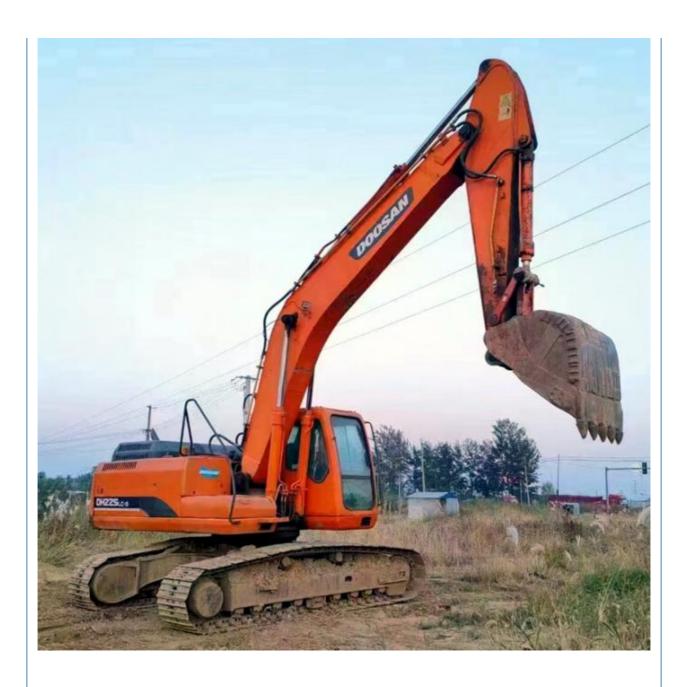

# 110 KW Doosan DH225LC-7 Crawler Excavator Made in Korea Perfect for Heavy-Duty Tasks

### **Product Specification**

Showroom Location: None · Operating Weight: 22000 KG 1 M<sup>3</sup> . Bucket Capacity: . Machine Weight: 22000 KG Hydraulic Cylinder Brand: Original • Hydraulic Pump Brand: Original • Hydraulic Valve Brand: Original • Engine Brand: Doosan 110 KW • Power: • Machinery Test Report: Provided • Video Outgoing-inspection: Provided

• Core Components: Pressure Vessel, Motor, Bearing, Gear,

Pump, Gearbox, Engine, PLC

Year: 2018Working Hours: 3500