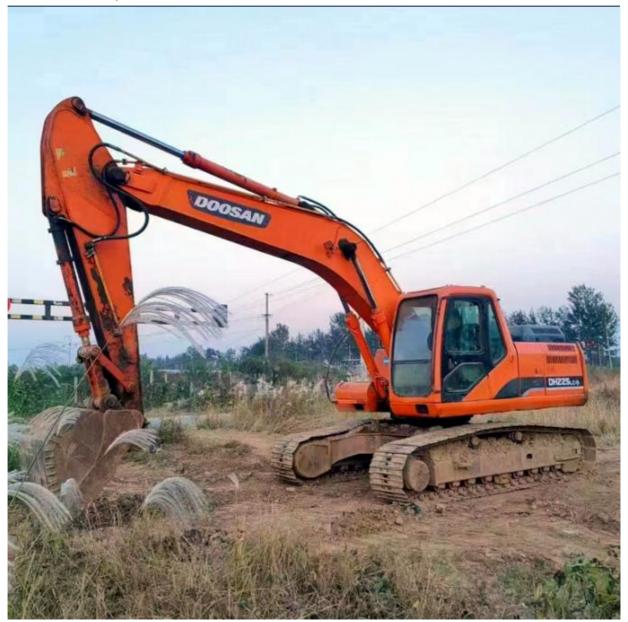

# 110 KW Doosan DH225LC-7 Crawler Excavator Made in Korea Perfect for Heavy-Duty Tasks

### **Product Specification**

Showroom Location: None · Operating Weight: 22000 KG 1 M<sup>3</sup> . Bucket Capacity: . Machine Weight: 22000 KG Hydraulic Cylinder Brand: Original • Hydraulic Pump Brand: Original • Hydraulic Valve Brand: Original • Engine Brand: Doosan 110 KW • Power: • Machinery Test Report: Provided • Video Outgoing-inspection: Provided

• Core Components: Pressure Vessel, Motor, Bearing, Gear,

Pump, Gearbox, Engine, PLC

Year: 2018Working Hours: 3500