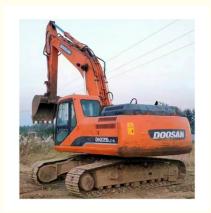

# 110 KW Doosan DH225LC-7 Crawler Excavator Made in Korea Perfect for Heavy-Duty Tasks

#### **Basic Information**

• Place of Origin: South Korea

• Price: \$23,000.00/units 1-3 units



### **Product Specification**

Showroom Location: None · Operating Weight: 22000 KG 1 M<sup>3</sup> . Bucket Capacity: . Machine Weight: 22000 KG Hydraulic Cylinder Brand: Original • Hydraulic Pump Brand: Original • Hydraulic Valve Brand: Original • Engine Brand: Doosan 110 KW • Power: • Machinery Test Report: Provided • Video Outgoing-inspection: Provided

• Core Components: Pressure Vessel, Motor, Bearing, Gear,

Pump, Gearbox, Engine, PLC

Year: 2018Working Hours: 3500



### More Images









# Product Description

# **Product Description**

















## Models Of Excavators We Sell

Komatsu used excavator

PC20/PC30/PC35/PC40/PC50/PC55/PC56/PC60/PC70/PC75/PC78/PC10 0/PC110/PC120/PC128/PC130/PC138/PC150/PC160/PC200/PC210/PC22 0/PC228/PC240/PC270/PC300/PC350/PC360/PC400/PC450