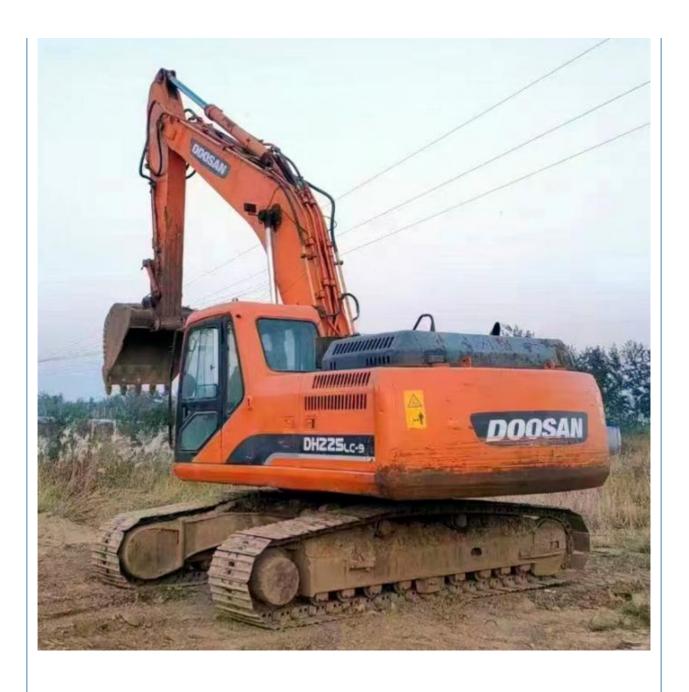

# 110 KW Doosan DH225LC-7 Crawler Excavator Made in Korea Perfect for Heavy-Duty Tasks

### **Product Specification**

Showroom Location: None · Operating Weight: 22000 KG 1 M<sup>3</sup> . Bucket Capacity: . Machine Weight: 22000 KG Hydraulic Cylinder Brand: Original • Hydraulic Pump Brand: Original • Hydraulic Valve Brand: Original • Engine Brand: Doosan 110 KW • Power: • Machinery Test Report: Provided • Video Outgoing-inspection: Provided

• Core Components: Pressure Vessel, Motor, Bearing, Gear,

Pump, Gearbox, Engine, PLC

Year: 2018Working Hours: 3500