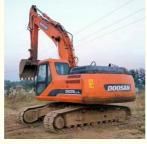

# 110 KW Doosan DH225LC-7 Crawler Excavator Made in Korea Perfect for Heavy-Duty Tasks

#### **Basic Information**

• Place of Origin: South Korea

• Price: \$23,000.00/units 1-3 units



### **Product Specification**

Showroom Location: None · Operating Weight: 22000 KG 1 M<sup>3</sup> . Bucket Capacity: . Machine Weight: 22000 KG Hydraulic Cylinder Brand: Original • Hydraulic Pump Brand: Original • Hydraulic Valve Brand: Original • Engine Brand: Doosan 110 KW • Power: • Machinery Test Report: Provided • Video Outgoing-inspection: Provided

• Core Components: Pressure Vessel, Motor, Bearing, Gear,

Pump, Gearbox, Engine, PLC

Year: 2018Working Hours: 3500



### More Images









# Product Description

# **Product Description**

















## Models Of Excavators We Sell

Komatsu used excavator

PC20/PC30/PC35/PC40/PC50/PC55/PC56/PC60/PC70/PC75/PC78/PC10 0/PC110/PC120/PC128/PC130/PC138/PC150/PC160/PC200/PC210/PC22 0/PC228/PC240/PC270/PC300/PC350/PC360/PC400/PC450/PC460/PC49 0/PC650

CAT303/CAT305/CAT305.5/CAT306/CAT307/CAT308/CAT311/CAT312/C AT313/CAT315/CAT318/CAT320/CAT323/CAT324/CAT325/CAT326/CAT3 Carter used excavator 29/CAT330/CAT336/CAT340/CAT345/CAT349/CAT375 DH(DX)35/55/60/70/75/80/150/200/215/220/225/235/260/300/350/370/420/ Doosan used excavator 500/530 SY16/SY35/SY55/SY60/SY65/SY75/SY85/SY95/SY115/SY135/SY155/SY Sany used excavator 205/SY215/SY235/SY265/SY305/SY335/SY365 EX50/EX55/EX60/EX100/EX120/EX200/ZX50/ZX55/ZX60/ZX70/ZX75/ZX1 Hitachi use