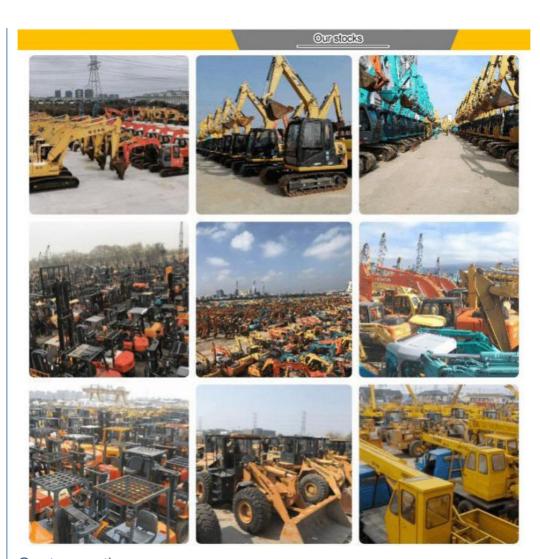

In order to serve our customers better, we deal in three(3) thousand units of construction machinery all year round and ensure delivery within 7-30 days after payment. Our team can serve you around the clock (24/7) and we hope to build a long-term business relationship with you.