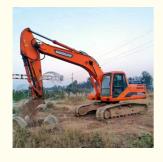

# 110 KW Doosan DH225LC-7 Crawler Excavator Made in Korea Perfect for Heavy-Duty Tasks

#### **Basic Information**

• Place of Origin: South Korea

• Price: \$23,000.00/units 1-3 units



### **Product Specification**

Showroom Location: None · Operating Weight: 22000 KG 1 M<sup>3</sup> . Bucket Capacity: . Machine Weight: 22000 KG Hydraulic Cylinder Brand: Original • Hydraulic Pump Brand: Original • Hydraulic Valve Brand: Original • Engine Brand: Doosan 110 KW • Power: • Machinery Test Report: Provided • Video Outgoing-inspection: Provided

• Core Components: Pressure Vessel, Motor, Bearing, Gear,

Pump, Gearbox, Engine, PLC

Year: 2018Working Hours: 3500



### More Images









# Product Description

# **Product Description**

















## Models Of Excavators We Sell

Komatsu used excavator

PC20/PC30/PC35/PC40/PC50/PC55/PC56/PC60/PC70/PC75/PC78/PC10 0/PC110/PC120/PC128/PC130/PC138/PC150/PC160/PC200/PC210/PC22 0/PC228/PC240/PC270/PC300/PC350/PC360/PC400/PC450/PC460/PC49 0/PC650

CAT303/CAT305/CAT305.5/CAT306/CAT307/CAT308/CAT311/CAT312/C AT313/CAT315/CAT318/CAT320/CAT323/CAT324/CAT325/CAT326/CAT3 Carter used excavator 29/CAT330/CAT336/CAT340/CAT345/CAT349/CAT375 DH(DX)35/55/60/70/75/80/150/200/215/220/225/235/260/300/350/370/420/ Doosan used excavator 500/530 SY16/SY35/SY55/SY60/SY65/SY75/SY85/SY95/SY115/SY135/SY155/SY Sany used excavator 205/SY215/SY235/SY265/SY305/SY335/SY365 EX50/EX55/EX60/EX100/EX120/EX200/ZX50/ZX55/ZX60/ZX70/ZX75/ZX1 Hitachi u