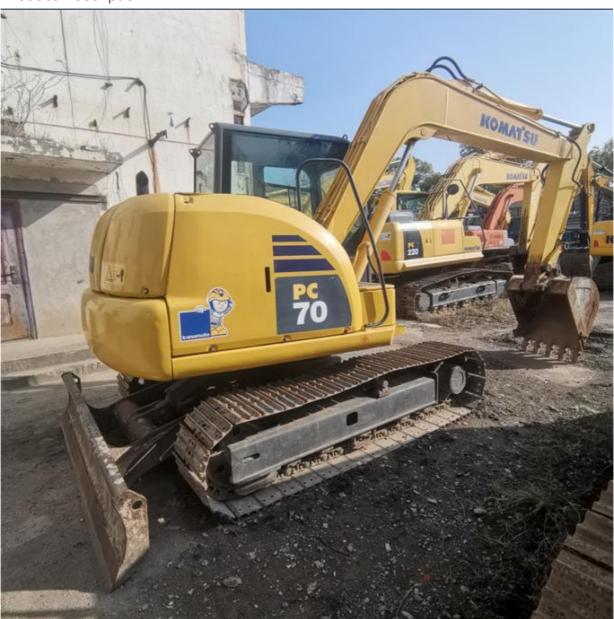

# Original Hydraulic Pump Good Health Japan 7 Ton Komatsu PC 70-8 Used Excavator in Shanghai

#### **Product Specification**

Showroom Location: None 6500 KG · Operating Weight: 0.3 M<sup>3</sup> . Bucket Capacity: . Machine Weight: 7000 KG • Hydraulic Cylinder Brand: Original • Hydraulic Pump Brand: Original Hydraulic Valve Brand: Original Cummins . Engine Brand: 34.5 KW • Power: • Machinery Test Report: Provided • Video Outgoing-inspection: Provided

• Core Components: Pressure Vessel, Motor, Bearing, Gear,

Pump, Gearbox, Engine, PLC

Year: 2019Working Hours: 2700