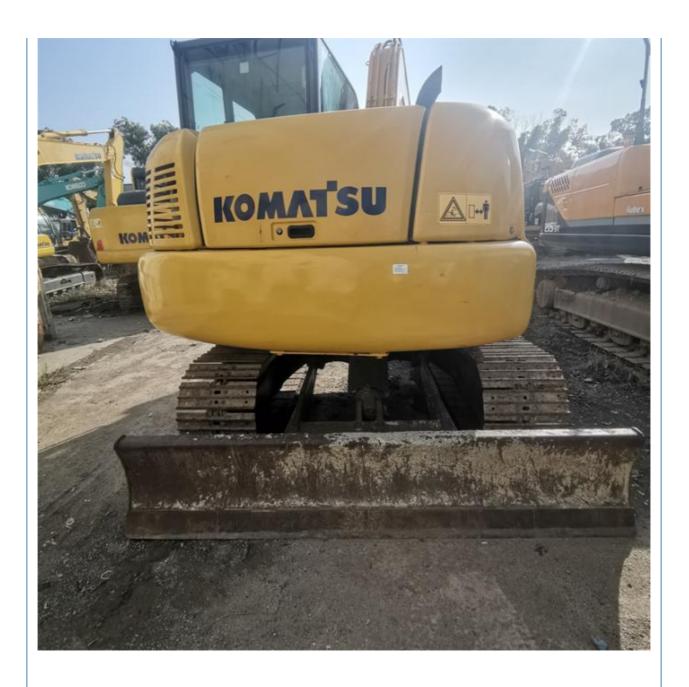

# Original Hydraulic Pump Good Health Japan 7 Ton Komatsu PC 70-8 Used Excavator in Shanghai

#### **Product Specification**

Showroom Location: None 6500 KG · Operating Weight: 0.3 M<sup>3</sup> . Bucket Capacity: . Machine Weight: 7000 KG • Hydraulic Cylinder Brand: Original • Hydraulic Pump Brand: Original Hydraulic Valve Brand: Original Cummins . Engine Brand: 34.5 KW • Power: • Machinery Test Report: Provided • Video Outgoing-inspection: Provided

• Core Components: Pressure Vessel, Motor, Bearing, Gear,

Pump, Gearbox, Engine, PLC

Year: 2019Working Hours: 2700