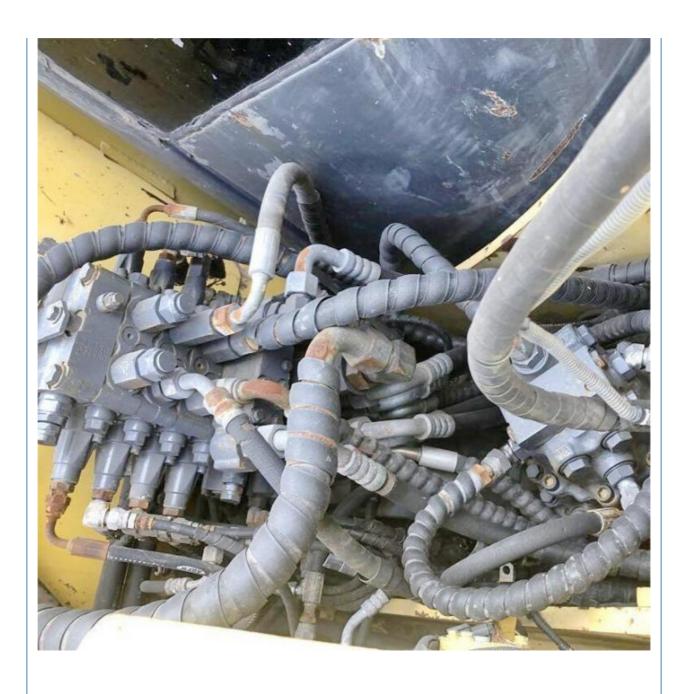

#### **Product Specification**

Showroom Location: None 6500 KG · Operating Weight: 0.3 M<sup>3</sup> . Bucket Capacity: . Machine Weight: 7000 KG • Hydraulic Cylinder Brand: Original • Hydraulic Pump Brand: Original Hydraulic Valve Brand: Original Cummins . Engine Brand: 34.5 KW • Power: • Machinery Test Report: Provided • Video Outgoing-inspection: Provided

• Core Components: Pressure Vessel, Motor, Bearing, Gear,

Pump, Gearbox, Engine, PLC

Year: 2019Working Hours: 2700