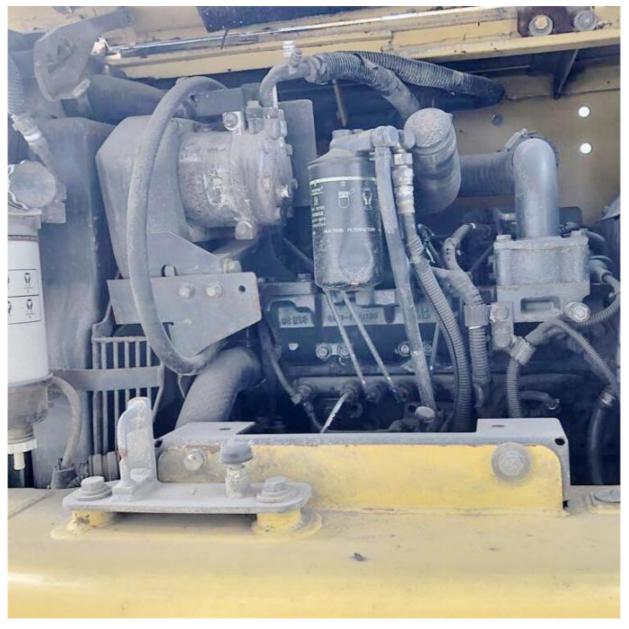

#### **Product Specification**

Showroom Location: None 6500 KG · Operating Weight: 0.3 M<sup>3</sup> . Bucket Capacity: . Machine Weight: 7000 KG • Hydraulic Cylinder Brand: Original • Hydraulic Pump Brand: Original Hydraulic Valve Brand: Original Cummins . Engine Brand: 34.5 KW • Power: • Machinery Test Report: Provided • Video Outgoing-inspection: Provided

• Core Components: Pressure Vessel, Motor, Bearing, Gear,

Pump, Gearbox, Engine, PLC

Year: 2019Working Hours: 2700