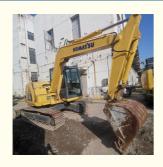

# Original Hydraulic Pump Good Health Japan 7 Ton Komatsu PC 70-8 Used Excavator in Shanghai

#### **Product Specification**

Showroom Location: None 6500 KG · Operating Weight: 0.3 M<sup>3</sup> . Bucket Capacity: . Machine Weight: 7000 KG • Hydraulic Cylinder Brand: Original • Hydraulic Pump Brand: Original Hydraulic Valve Brand: Original Cummins . Engine Brand: 34.5 KW • Power: • Machinery Test Report: Provided • Video Outgoing-inspection: Provided

• Core Components: Pressure Vessel, Motor, Bearing, Gear,

Pump, Gearbox, Engine, PLC

Year: 2019Working Hours: 2700