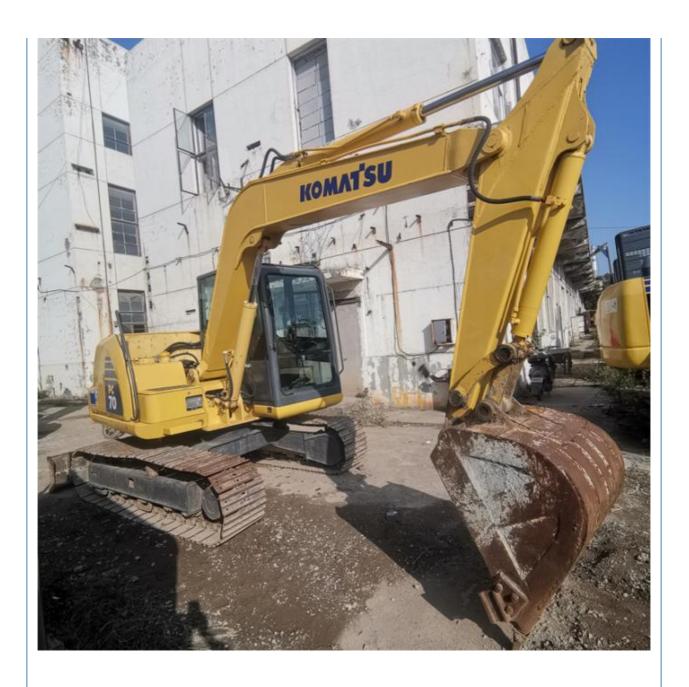

# Original Hydraulic Pump Good Health Japan 7 Ton Komatsu PC 70-8 Used Excavator in Shanghai

#### **Product Specification**

Showroom Location: None 6500 KG · Operating Weight: 0.3 M<sup>3</sup> . Bucket Capacity: . Machine Weight: 7000 KG • Hydraulic Cylinder Brand: Original • Hydraulic Pump Brand: Original Hydraulic Valve Brand: Original Cummins . Engine Brand: 34.5 KW • Power: • Machinery Test Report: Provided • Video Outgoing-inspection: Provided

• Core Components: Pressure Vessel, Motor, Bearing, Gear,

Pump, Gearbox, Engine, PLC

Year: 2019Working Hours: 2700