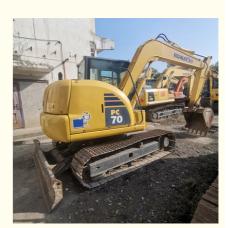

# Original Hydraulic Pump Good Health Japan 7 Ton Komatsu PC 70-8 Used Excavator in Shanghai

#### **Product Specification**

Showroom Location: None 6500 KG · Operating Weight: 0.3 M<sup>3</sup> . Bucket Capacity: . Machine Weight: 7000 KG • Hydraulic Cylinder Brand: Original • Hydraulic Pump Brand: Original Hydraulic Valve Brand: Original Cummins . Engine Brand: 34.5 KW • Power: • Machinery Test Report: Provided • Video Outgoing-inspection: Provided

• Core Components: Pressure Vessel, Motor, Bearing, Gear,

Pump, Gearbox, Engine, PLC

Year: 2019Working Hours: 2700