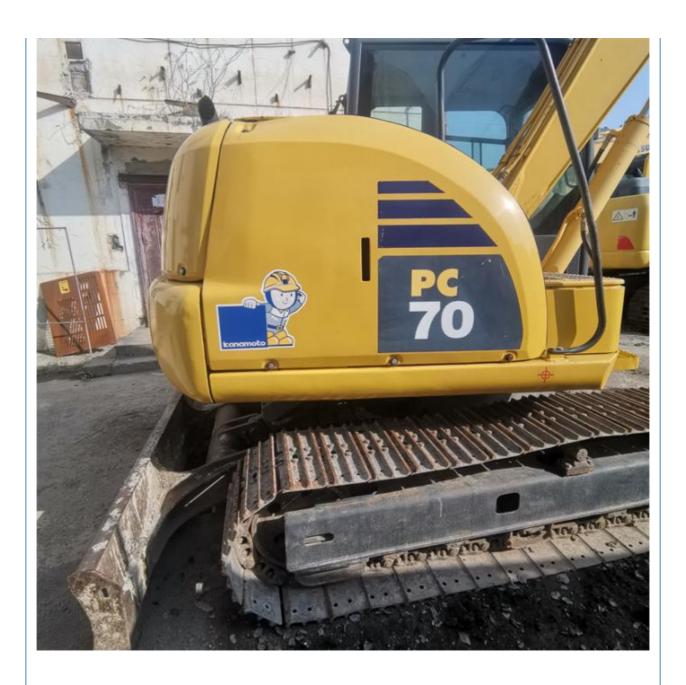

# Original Hydraulic Pump Good Health Japan 7 Ton Komatsu PC 70-8 Used Excavator in Shanghai

#### **Product Specification**

Showroom Location: None 6500 KG · Operating Weight: 0.3 M<sup>3</sup> . Bucket Capacity: . Machine Weight: 7000 KG • Hydraulic Cylinder Brand: Original • Hydraulic Pump Brand: Original Hydraulic Valve Brand: Original Cummins . Engine Brand: 34.5 KW • Power: • Machinery Test Report: Provided • Video Outgoing-inspection: Provided

• Core Components: Pressure Vessel, Motor, Bearing, Gear,

Pump, Gearbox, Engine, PLC

Year: 2019Working Hours: 2700