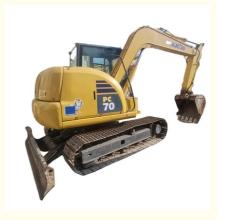

# Original Hydraulic Pump Good Health Japan 7 Ton Komatsu PC 70-8 Used Excavator in Shanghai

#### **Product Specification**

Showroom Location: None 6500 KG · Operating Weight: 0.3 M<sup>3</sup> . Bucket Capacity: . Machine Weight: 7000 KG • Hydraulic Cylinder Brand: Original • Hydraulic Pump Brand: Original Hydraulic Valve Brand: Original Cummins . Engine Brand: 34.5 KW • Power: • Machinery Test Report: Provided • Video Outgoing-inspection: Provided

• Core Components: Pressure Vessel, Motor, Bearing, Gear,

Pump, Gearbox, Engine, PLC

Year: 2019Working Hours: 2700