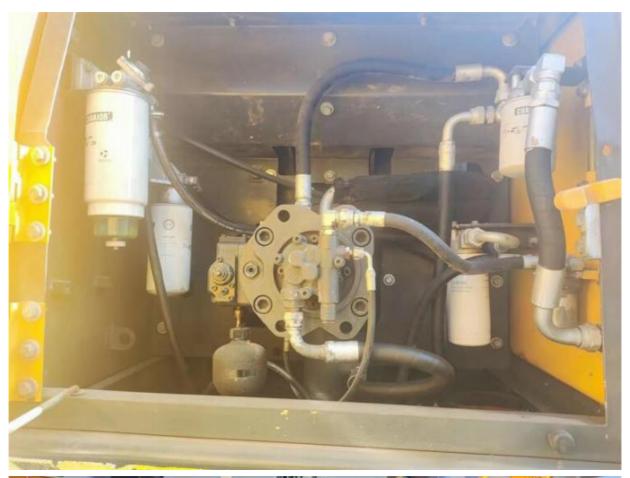

# The Original 24 Ton VOLVO EC240 Excavator with 1.2 m3 Bucket Capacity in Malaysia

#### **Basic Information**

Place of Origin: Korean

• Price: \$20,000.00/units 1-3 units



## **Product Specification**

Showroom Location: None · Operating Weight: 24.5 Ton 1.2 M<sup>3</sup> . Bucket Capacity: • Machine Weight: 24500 KG Hydraulic Cylinder Brand: **ORIGINAL** • Hydraulic Pump Brand: **ORIGINAL**  Hydraulic Valve Brand: **ORIGINAL** Volvo . Engine Brand: 130 KW • Power: • Machinery Test Report: Provided • Video Outgoing-inspection: Provided

• Core Components: Pressure Vessel, Motor, Bearing, Gear,

Pump, Gearbox, Engine, PLC

Year: 2021Working Hours: 1800



## More Images









# Product Description

## **Product Description**



















## Models Of Excavators We Sell

| Komatsu used excavator     | PC20/PC30/PC35/PC40/PC50/PC55/PC56/PC60/PC70/PC75/PC78/PC10 0/PC110/PC120/PC128/PC130/PC138/PC150/PC160/PC200/PC210/PC22 0/PC228/PC240/PC270/PC300/PC350/PC360/PC400/PC450/PC460/PC49 0/PC650 |
|----------------------------|-----------------------------------------------------------------------------------------------------------------------------------------------------------------------------------------------|
| Carter used excavator      | CAT303/CAT305/CAT305.5/CAT306/CAT307/CAT308/CAT311/CAT312/C<br>AT313/CAT315/CAT318/CAT320/CAT323/CAT324/CAT325/CAT326/CAT3<br>29/CAT330/CAT336/CAT340/CAT345/CAT349/CAT375                    |
| Doosan used excavator      | DH(DX)35/55/60/70/75/80/150/200/215/220/225/235/260/300/350