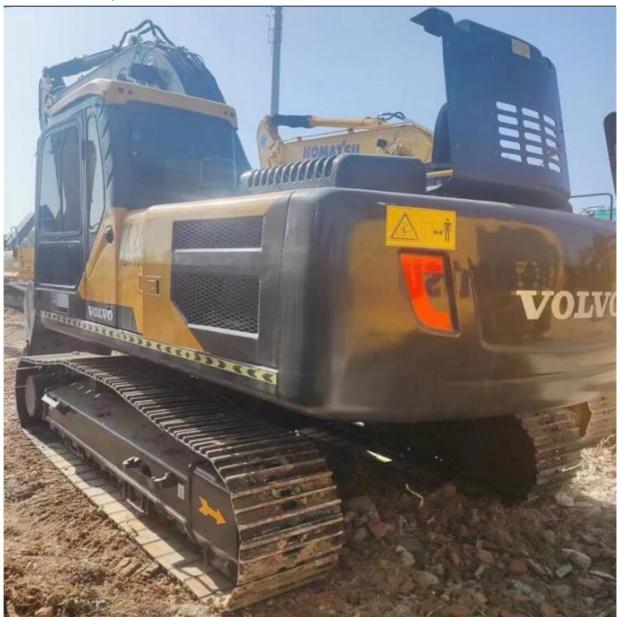

# The Original 24 Ton VOLVO EC240 Excavator with 1.2 m3 Bucket Capacity in Malaysia

## **Product Specification**

Showroom Location: None · Operating Weight: 24.5 Ton 1.2 M<sup>3</sup> . Bucket Capacity: • Machine Weight: 24500 KG Hydraulic Cylinder Brand: **ORIGINAL** • Hydraulic Pump Brand: **ORIGINAL**  Hydraulic Valve Brand: **ORIGINAL** Volvo . Engine Brand: 130 KW • Power: • Machinery Test Report: Provided • Video Outgoing-inspection: Provided