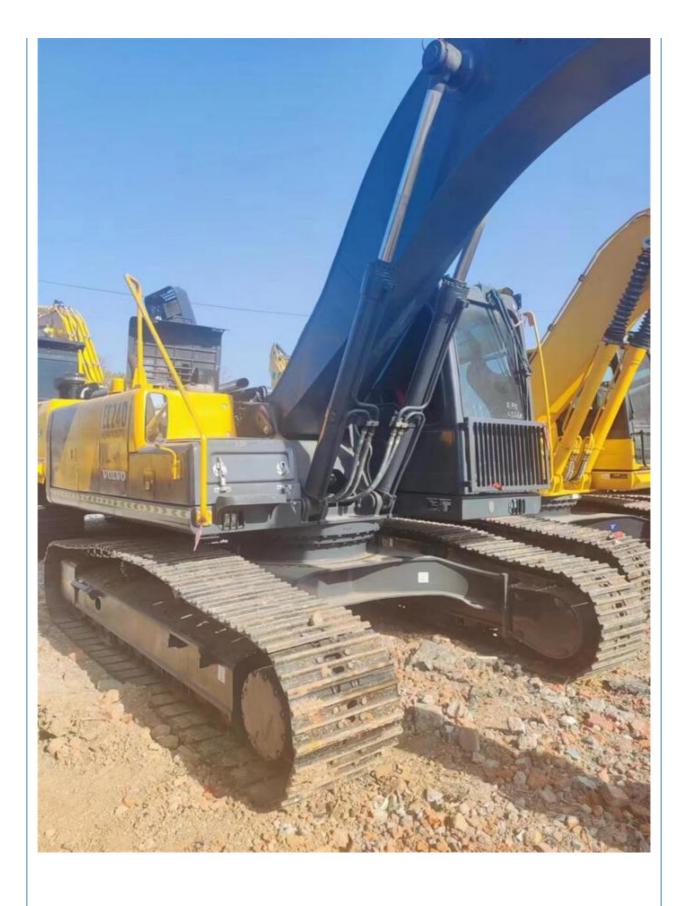

# The Original 24 Ton VOLVO EC240 Excavator with 1.2 m3 Bucket Capacity in Malaysia

## **Product Specification**

Showroom Location: None · Operating Weight: 24.5 Ton 1.2 M<sup>3</sup> . Bucket Capacity: • Machine Weight: 24500 KG Hydraulic Cylinder Brand: **ORIGINAL** • Hydraulic Pump Brand: **ORIGINAL**  Hydraulic Valve Brand: **ORIGINAL** Volvo . Engine Brand: 130 KW • Power: • Machinery Test Report: Provided • Video Outgoing-inspection: Provided

• Core Components: Pressure Vessel, Motor, Bearing, Gear,

Pump, Gearbox, Engine, PLC

Year: 2021Working Hours: 1800