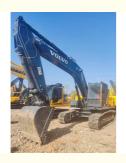

# The Original 24 Ton VOLVO EC240 Excavator with 1.2 m3 Bucket Capacity in Malaysia

## **Product Specification**

Showroom Location: None · Operating Weight: 24.5 Ton 1.2 M<sup>3</sup> . Bucket Capacity: • Machine Weight: 24500 KG Hydraulic Cylinder Brand: **ORIGINAL** • Hydraulic Pump Brand: **ORIGINAL**  Hydraulic Valve Brand: **ORIGINAL** Volvo . Engine Brand: 130 KW • Power: • Machinery Test Report: Provided • Video Outgoing-inspection: Provided