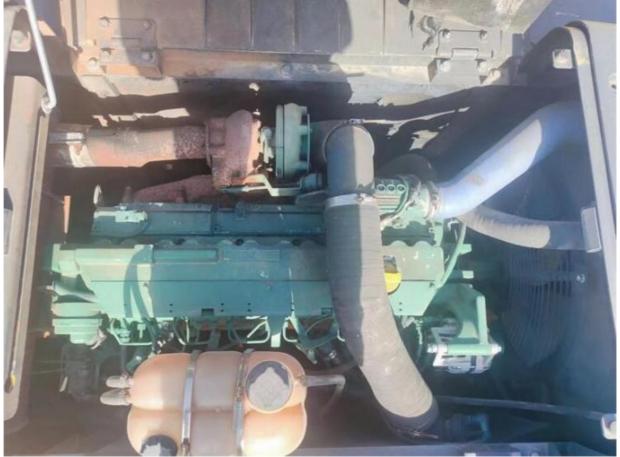

# The Original 24 Ton VOLVO EC240 Excavator with 1.2 m3 Bucket Capacity in Malaysia

#### **Basic Information**

Place of Origin: Korean

• Price: \$20,000.00/units 1-3 units



## **Product Specification**

Showroom Location: None · Operating Weight: 24.5 Ton 1.2 M<sup>3</sup> . Bucket Capacity: • Machine Weight: 24500 KG Hydraulic Cylinder Brand: **ORIGINAL** • Hydraulic Pump Brand: **ORIGINAL**  Hydraulic Valve Brand: **ORIGINAL** Volvo . Engine Brand: 130 KW • Power: • Machinery Test Report: Provided • Video Outgoing-inspection: Provided

• Core Components: Pressure Vessel, Motor, Bearing, Gear,

Pump, Gearbox, Engine, PLC

Year: 2021Working Hours: 1800



## More Images









# Product Description

## **Product Description**



















## Models Of Excavators We Sell

| Komatsu used excavator     | PC20/PC30/PC35/PC40/PC50/PC55/PC56/PC60/PC70/PC75/PC78/PC10 0/PC110/PC120/PC128/PC130/PC138/PC150/PC160/PC200/PC210/PC22 0/PC228/PC240/PC270/PC300/PC350/PC360/PC400/PC450/PC460/PC49 0/PC650 |
|----------------------------|-----------------------------------------------------------------------------------------------------------------------------------------------------------------------------------------------|
| Carter used excavator      | CAT303/CAT305/CAT305.5/CAT306/CAT307/CAT308/CAT311/CAT312/C<br>AT313/CAT315/CAT318/CAT320/CAT323/CAT324/CAT325/CAT326/CAT3<br>29/CAT330/CAT336/CAT340/CAT345/CAT349/CAT375                    |
| Doosan used excavator      | DH(DX)35/55/60/70/75/80/150/200/215/220/225/235/260/300/3