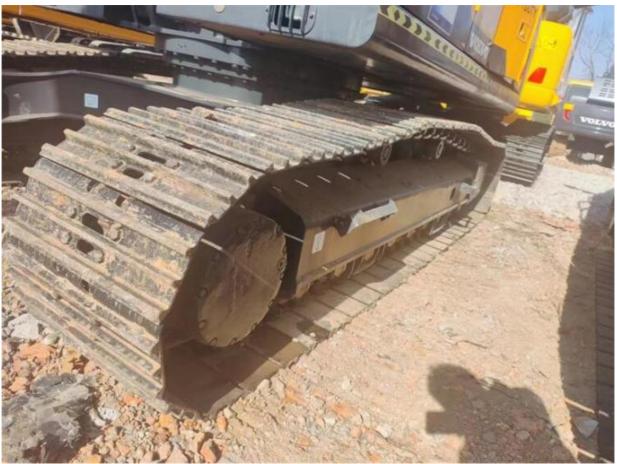

# The Original 24 Ton VOLVO EC240 Excavator with 1.2 m3 Bucket Capacity in Malaysia

#### **Basic Information**

Place of Origin: Korean

• Price: \$20,000.00/units 1-3 units



## **Product Specification**

Showroom Location: None · Operating Weight: 24.5 Ton 1.2 M<sup>3</sup> . Bucket Capacity: • Machine Weight: 24500 KG Hydraulic Cylinder Brand: **ORIGINAL** • Hydraulic Pump Brand: **ORIGINAL**  Hydraulic Valve Brand: **ORIGINAL** Volvo . Engine Brand: 130 KW • Power: • Machinery Test Report: Provided • Video Outgoing-inspection: Provided

• Core Components: Pressure Vessel, Motor, Bearing, Gear,

Pump, Gearbox, Engine, PLC

Year: 2021Working Hours: 1800



## More Images









# Product Description

## **Product Description**



















## Models Of Excavators We Sell

| Komatsu used excavator     | PC20/PC30/PC35/PC40/PC50/PC55/PC56/PC60/PC70/PC75/PC78/PC10 0/PC110/PC120/PC128/PC130/PC138/PC150/PC160/PC200/PC210/PC22 0/PC228/PC240/PC270/PC300/PC350/PC360/PC400/PC450/PC460/PC49 0/PC650 |
|----------------------------|-----------------------------------------------------------------------------------------------------------------------------------------------------------------------------------------------|
| Carter used excavator      | CAT303/CAT305/CAT305.5/CAT306/CAT307/CAT308/CAT311/CAT312/C<br>AT313/CAT315/CAT318/CAT320/CAT323/CAT324/CAT325/CAT326/CAT3<br>29/CAT330/CAT336/CAT340/CAT345/CAT349/CAT375                    |
| Doosan used excavator      | DH(DX)35/55/60/70/75/80/150/200/215/220/225/235/260/300/350/3