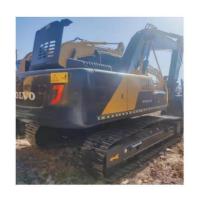

# The Original 24 Ton VOLVO EC240 Excavator with 1.2 m3 Bucket Capacity in Malaysia

## **Product Specification**

Showroom Location: None · Operating Weight: 24.5 Ton 1.2 M<sup>3</sup> . Bucket Capacity: • Machine Weight: 24500 KG Hydraulic Cylinder Brand: **ORIGINAL** • Hydraulic Pump Brand: **ORIGINAL**  Hydraulic Valve Brand: **ORIGINAL** Volvo . Engine Brand: 130 KW • Power: • Machinery Test Report: Provided • Video Outgoing-inspection: Provided