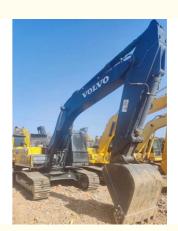

# The Original 24 Ton VOLVO EC240 Excavator with 1.2 m3 Bucket Capacity in Malaysia

## **Product Specification**

Showroom Location: None · Operating Weight: 24.5 Ton 1.2 M<sup>3</sup> . Bucket Capacity: • Machine Weight: 24500 KG Hydraulic Cylinder Brand: **ORIGINAL** • Hydraulic Pump Brand: **ORIGINAL**  Hydraulic Valve Brand: **ORIGINAL** Volvo . Engine Brand: 130 KW • Power: • Machinery Test Report: Provided • Video Outgoing-inspection: Provided