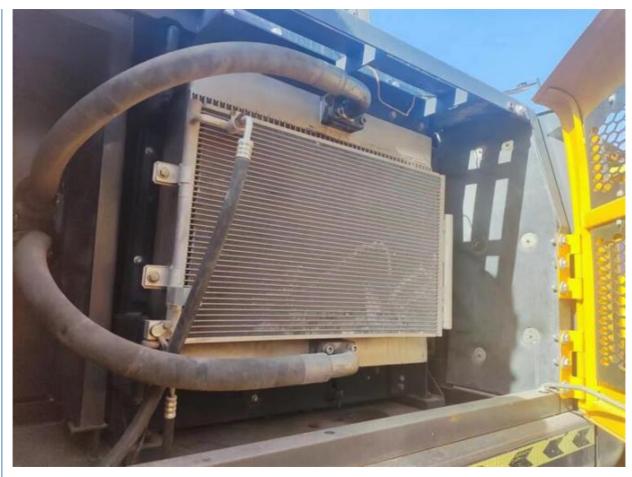

# The Original 24 Ton VOLVO EC240 Excavator with 1.2 m3 Bucket Capacity in Malaysia

#### **Basic Information**

Place of Origin: Korean

• Price: \$20,000.00/units 1-3 units



## **Product Specification**

Showroom Location: None · Operating Weight: 24.5 Ton 1.2 M<sup>3</sup> . Bucket Capacity: • Machine Weight: 24500 KG Hydraulic Cylinder Brand: **ORIGINAL** • Hydraulic Pump Brand: **ORIGINAL**  Hydraulic Valve Brand: **ORIGINAL** Volvo . Engine Brand: 130 KW • Power: • Machinery Test Report: Provided • Video Outgoing-inspection: Provided

• Core Components: Pressure Vessel, Motor, Bearing, Gear,

Pump, Gearbox, Engine, PLC

Year: 2021Working Hours: 1800



## More Images









# Product Description

## **Product Description**



















## Models Of Excavators We Sell

| Komatsu used excavator     | PC20/PC30/PC35/PC40/PC50/PC55/PC56/PC60/PC70/PC75/PC78/PC10 0/PC110/PC120/PC128/PC130/PC138/PC150/PC160/PC200/PC210/PC22 0/PC228/PC240/PC270/PC300/PC350/PC360/PC400/PC450/PC460/PC49 0/PC650 |
|----------------------------|-----------------------------------------------------------------------------------------------------------------------------------------------------------------------------------------------|
| Carter used excavator      | CAT303/CAT305/CAT305.5/CAT306/CAT307/CAT308/CAT311/CAT312/C<br>AT313/CAT315/CAT318/CAT320/CAT323/CAT324/CAT325/CAT326/CAT3<br>29/CAT330/CAT336/CAT340/CAT345/CAT349/CAT375                    |
| Doosan used excavator      | DH(DX)35/55/60/70/75/80/150/200/215/220/225/235/260/300/350/370/4