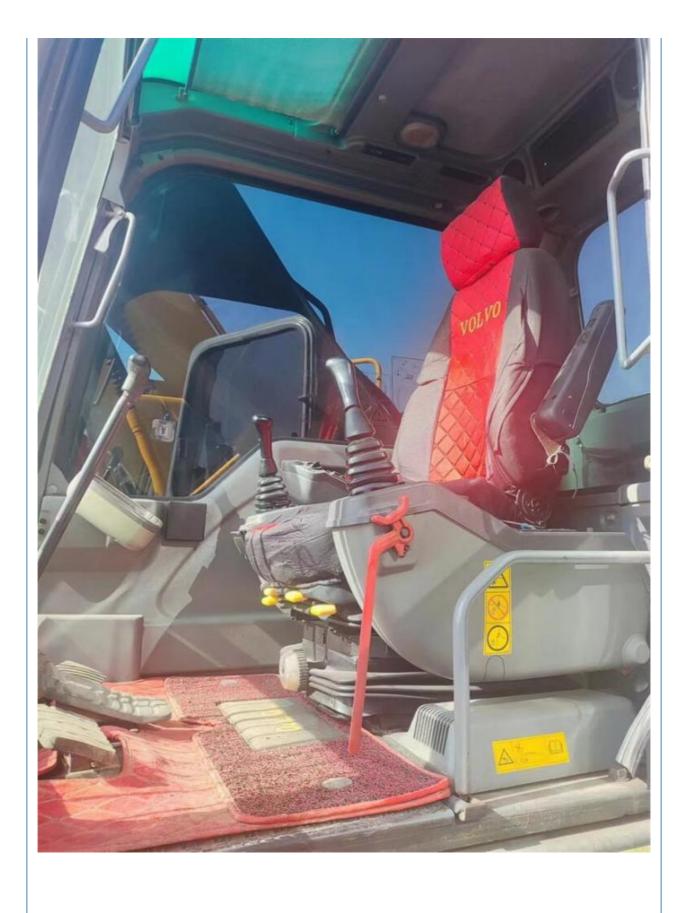

# The Original 24 Ton VOLVO EC240 Excavator with 1.2 m3 Bucket Capacity in Malaysia

#### **Basic Information**

Place of Origin: Korean

• Price: \$20,000.00/units 1-3 units



## **Product Specification**

Showroom Location: None · Operating Weight: 24.5 Ton 1.2 M<sup>3</sup> . Bucket Capacity: • Machine Weight: 24500 KG Hydraulic Cylinder Brand: **ORIGINAL** • Hydraulic Pump Brand: **ORIGINAL**  Hydraulic Valve Brand: **ORIGINAL** Volvo . Engine Brand: 130 KW • Power: • Machinery Test Report: Provided • Video Outgoing-inspection: Provided

• Core Components: Pressure Vessel, Motor, Bearing, Gear,

Pump, Gearbox, Engine, PLC

Year: 2021Working Hours: 1800



## More Images









# Product Description

## **Product Description**



















## Models Of Excavators We Sell

| Komatsu used excavator     | PC20/PC30/PC35/PC40/PC50/PC55/PC56/PC60/PC70/PC75/PC78/PC10 0/PC110/PC120/PC128/PC130/PC138/PC150/PC160/PC200/PC210/PC22 0/PC228/PC240/PC270/PC300/PC350/PC360/PC400/PC450/PC460/PC49 0/PC650 |
|----------------------------|-----------------------------------------------------------------------------------------------------------------------------------------------------------------------------------------------|
| Carter used excavator      | CAT303/CAT305/CAT305.5/CAT306/CAT307/CAT308/CAT311/CAT312/C<br>AT313/CAT315/CAT318/CAT320/CAT323/CAT324/CAT325/CAT326/CAT3<br>29/CAT330/CAT336/CAT340/CAT345/CAT349/CAT375                    |
| Doosan used excavator      | DH(DX)35/55/60/70/75/80/150/200/215/220/225/235/260/300/350/370