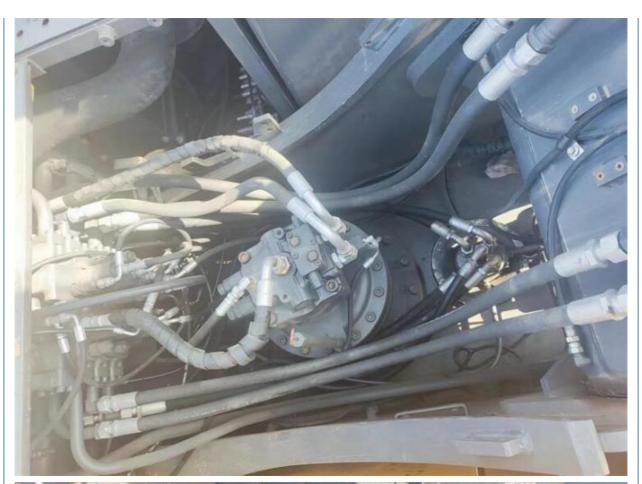

# The Original 24 Ton VOLVO EC240 Excavator with 1.2 m3 Bucket Capacity in Malaysia

#### **Basic Information**

Place of Origin: Korean

• Price: \$20,000.00/units 1-3 units



## **Product Specification**

Showroom Location: None · Operating Weight: 24.5 Ton 1.2 M<sup>3</sup> . Bucket Capacity: • Machine Weight: 24500 KG Hydraulic Cylinder Brand: **ORIGINAL** • Hydraulic Pump Brand: **ORIGINAL**  Hydraulic Valve Brand: **ORIGINAL** Volvo . Engine Brand: 130 KW • Power: • Machinery Test Report: Provided • Video Outgoing-inspection: Provided

• Core Components: Pressure Vessel, Motor, Bearing, Gear,

Pump, Gearbox, Engine, PLC

Year: 2021Working Hours: 1800



## More Images









# Product Description

## **Product Description**



















## Models Of Excavators We Sell

| Komatsu used excavator     | PC20/PC30/PC35/PC40/PC50/PC55/PC56/PC60/PC70/PC75/PC78/PC10 0/PC110/PC120/PC128/PC130/PC138/PC150/PC160/PC200/PC210/PC22 0/PC228/PC240/PC270/PC300/PC350/PC360/PC400/PC450/PC460/PC49 0/PC650 |
|----------------------------|-----------------------------------------------------------------------------------------------------------------------------------------------------------------------------------------------|
| Carter used excavator      | CAT303/CAT305/CAT305.5/CAT306/CAT307/CAT308/CAT311/CAT312/C<br>AT313/CAT315/CAT318/CAT320/CAT323/CAT324/CAT325/CAT326/CAT3<br>29/CAT330/CAT336/CAT340/CAT345/CAT349/CAT375                    |
| Doosan used excavator      | DH(DX)35/55/60/70/75/80/150/200/215/220/225/235/260/300