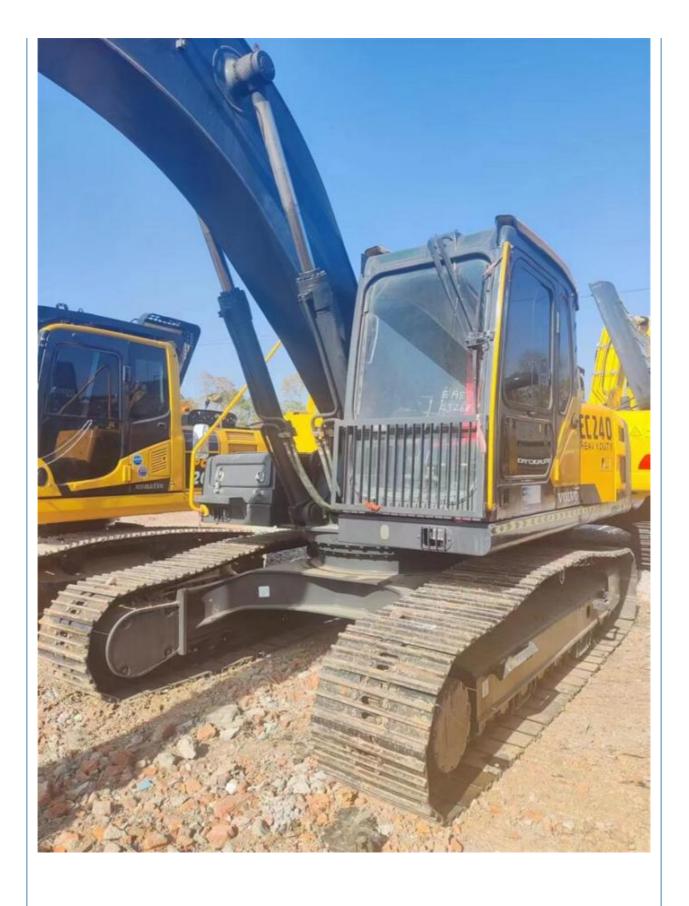

# The Original 24 Ton VOLVO EC240 Excavator with 1.2 m3 Bucket Capacity in Malaysia

## **Product Specification**

Showroom Location: None · Operating Weight: 24.5 Ton 1.2 M<sup>3</sup> . Bucket Capacity: • Machine Weight: 24500 KG Hydraulic Cylinder Brand: **ORIGINAL** • Hydraulic Pump Brand: **ORIGINAL**  Hydraulic Valve Brand: **ORIGINAL** Volvo . Engine Brand: 130 KW • Power: • Machinery Test Report: Provided • Video Outgoing-inspection: Provided