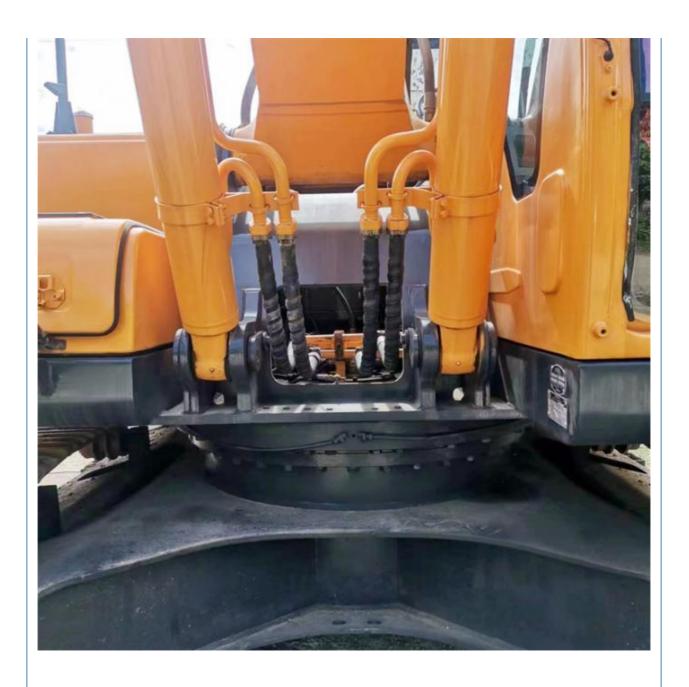

# Used Hyundai 305 Excavator Excellent Condition with 1925 Working Hours and 190 KW Power

## **Basic Information**

Place of Origin: South Korea

• Price: \$33,000.00/units 1-3 units



## **Product Specification**

Showroom Location: None · Operating Weight: 29400 KG 1.38 M<sup>3</sup> . Bucket Capacity: · Machine Weight: 30000 KG Hydraulic Cylinder Brand: Original • Hydraulic Pump Brand: Original • Hydraulic Valve Brand: Original Cummins . Engine Brand: 190 KW • Power: • Machinery Test Report: Provided • Video Outgoing-inspection: Provided

• Core Components: Pressure Vessel, Motor, Bearing, Gear,

Pump, Gearbox, Engine, PLC

Year: 2019Working Hours: 1925



## More Images









# Product Description

# **Product Description**



















## Models Of Excavators We Sell

Carter used excavator

PC20/PC30/PC35/PC40/PC50/PC55/PC56/PC60/PC70/PC75/PC78/PC10

Komatsu used excavator

PC20/PC30/PC35/PC40/PC55/PC56/PC60/PC70/PC75/PC78/PC10

0/PC110/PC120/PC128/PC130/PC138/PC150/PC160/PC200/PC210/PC22

0/PC228/PC240/PC270/PC300/PC350/PC360/PC400/PC450/PC460/PC49

0/PC650

CAT303/CAT305/CAT305.5/CAT306/CAT307/CAT308/CAT311/CAT312/C AT313/CAT315/CAT318/CAT320/CAT323/CAT324/CAT325/CAT326/CAT3 29/CAT330/CAT336/CAT340/CAT345/CAT349/CAT375

Doosan used excavator DH(DX)35/55/60/70/75/80/150/200/215/220/225/235/260/300/350/370/420/500/530

Sany used excavator SY16/SY35/SY55/SY60/SY65/SY75/SY85/SY95/SY115/SY135/SY155/SY 205/SY215/SY235/SY265/SY305/SY335/SY365

/ZX330/ZX350/ZX360/ZX450/ZX600

Kobelco used excavator SK50/SK55/SK60/SK70/