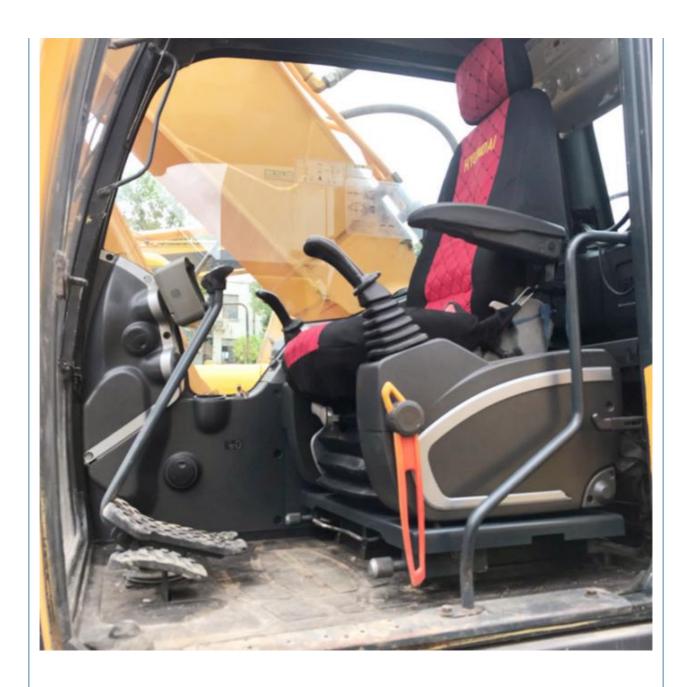

# Used Hyundai 305 Excavator Excellent Condition with 1925 Working Hours and 190 KW Power

## **Basic Information**

Place of Origin: South Korea

• Price: \$33,000.00/units 1-3 units



## **Product Specification**

Showroom Location: None · Operating Weight: 29400 KG 1.38 M<sup>3</sup> . Bucket Capacity: · Machine Weight: 30000 KG Hydraulic Cylinder Brand: Original • Hydraulic Pump Brand: Original • Hydraulic Valve Brand: Original Cummins . Engine Brand: 190 KW • Power: • Machinery Test Report: Provided • Video Outgoing-inspection: Provided

• Core Components: Pressure Vessel, Motor, Bearing, Gear,

Pump, Gearbox, Engine, PLC

Year: 2019Working Hours: 1925



## More Images









# Product Description

# **Product Description**



















## Models Of Excavators We Sell

Carter used excavator

PC20/PC30/PC35/PC40/PC50/PC55/PC56/PC60/PC70/PC75/PC78/PC10

Komatsu used excavator

PC20/PC30/PC35/PC40/PC55/PC56/PC60/PC70/PC75/PC78/PC10

0/PC110/PC120/PC128/PC130/PC138/PC150/PC160/PC200/PC210/PC22

0/PC228/PC240/PC270/PC300/PC350/PC360/PC400/PC450/PC460/PC49

0/PC650

CAT303/CAT305/CAT305.5/CAT306/CAT307/CAT308/CAT311/CAT312/C AT313/CAT315/CAT318/CAT320/CAT323/CAT324/CAT325/CAT326/CAT3 29/CAT330/CAT336/CAT340/CAT345/CAT349/CAT375

Doosan used excavator DH(DX)35/55/60/70/75/80/150/200/215/220/225/235/260/300/350/370/420/500/530

Sany used excavator SY16/SY35/SY55/SY60/SY65/SY75/SY85/SY95/SY115/SY135/SY155/SY 205/SY215/SY235/SY265/SY305/SY335/SY365

/ZX330/ZX350/ZX360/ZX450/ZX600

Kobelco used excavator SK50/SK55/SK60/S