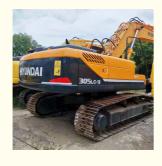

# Used Hyundai 305 Excavator Excellent Condition with 1925 Working Hours and 190 KW Power

## **Basic Information**

Place of Origin: South Korea

• Price: \$33,000.00/units 1-3 units



## **Product Specification**

Showroom Location: None · Operating Weight: 29400 KG 1.38 M<sup>3</sup> . Bucket Capacity: · Machine Weight: 30000 KG Hydraulic Cylinder Brand: Original • Hydraulic Pump Brand: Original • Hydraulic Valve Brand: Original Cummins . Engine Brand: 190 KW • Power: • Machinery Test Report: Provided • Video Outgoing-inspection: Provided

• Core Components: Pressure Vessel, Motor, Bearing, Gear,

Pump, Gearbox, Engine, PLC

Year: 2019Working Hours: 1925



## More Images









# Product Description

# **Product Description**



















## Models Of Excavators We Sell

Carter used excavator

PC20/PC30/PC35/PC40/PC50/PC55/PC56/PC60/PC70/PC75/PC78/PC10

Komatsu used excavator

PC20/PC30/PC35/PC40/PC55/PC56/PC60/PC70/PC75/PC78/PC10

0/PC110/PC120/PC128/PC130/PC138/PC150/PC160/PC200/PC210/PC22

0/PC228/PC240/PC270/PC300/PC350/PC360/PC400/PC450/PC460/PC49

0/PC650

CAT303/CAT305/CAT305.5/CAT306/CAT307/CAT308/CAT311/CAT312/C AT313/CAT315/CAT318/CAT320/CAT323/CAT324/CAT325/CAT326/CAT3 29/CAT330/CAT336/CAT340/CAT345/CAT349/CAT375

Doosan used excavator DH(DX)35/55/60/70/75/80/150/200/215/220/225/235/260/300/350/370/420/500/530

Sany used excavator SY16/SY35/SY55/SY60/SY65/SY75/SY85/SY95/SY115/SY135/SY155/SY 205/SY215/SY235/SY265/SY305/SY335/SY365

/ZX330/