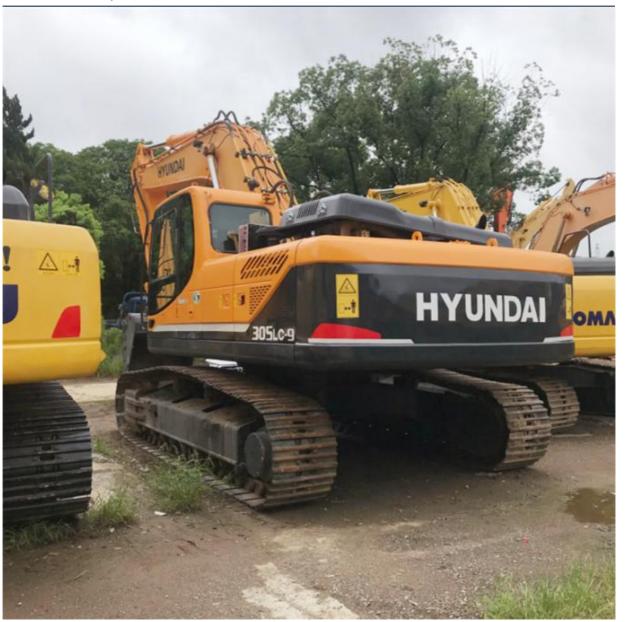

# Used Hyundai 305 Excavator Excellent Condition with 1925 Working Hours and 190 KW Power

## **Product Specification**

Showroom Location: None · Operating Weight: 29400 KG 1.38 M<sup>3</sup> . Bucket Capacity: · Machine Weight: 30000 KG Hydraulic Cylinder Brand: Original • Hydraulic Pump Brand: Original • Hydraulic Valve Brand: Original Cummins . Engine Brand: 190 KW • Power: • Machinery Test Report: Provided • Video Outgoing-inspection: Provided

• Core Components: Pressure Vessel, Motor, Bearing, Gear,

Pump, Gearbox, Engine, PLC

Year: 2019Working Hours: 1925