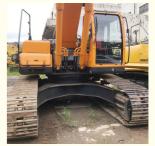

# Used Hyundai 305 Excavator Excellent Condition with 1925 Working Hours and 190 KW Power

## **Product Specification**

Showroom Location: None · Operating Weight: 29400 KG 1.38 M<sup>3</sup> . Bucket Capacity: · Machine Weight: 30000 KG Hydraulic Cylinder Brand: Original • Hydraulic Pump Brand: Original • Hydraulic Valve Brand: Original Cummins . Engine Brand: 190 KW • Power: • Machinery Test Report: Provided • Video Outgoing-inspection: Provided

• Core Components: Pressure Vessel, Motor, Bearing, Gear,

Pump, Gearbox, Engine, PLC

Year: 2019Working Hours: 1925