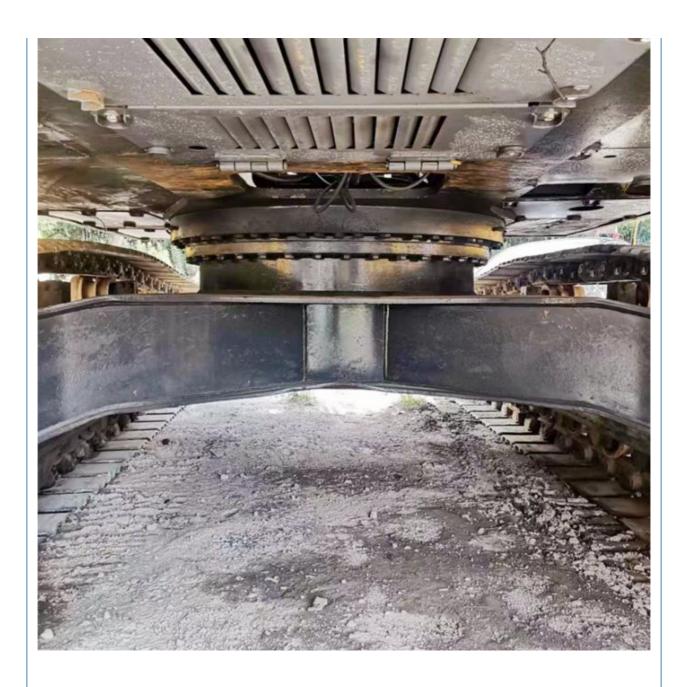

# Used Hyundai 305 Excavator Excellent Condition with 1925 Working Hours and 190 KW Power

## **Basic Information**

Place of Origin: South Korea

• Price: \$33,000.00/units 1-3 units



## **Product Specification**

Showroom Location: None · Operating Weight: 29400 KG 1.38 M<sup>3</sup> . Bucket Capacity: · Machine Weight: 30000 KG Hydraulic Cylinder Brand: Original • Hydraulic Pump Brand: Original • Hydraulic Valve Brand: Original Cummins . Engine Brand: 190 KW • Power: • Machinery Test Report: Provided • Video Outgoing-inspection: Provided

• Core Components: Pressure Vessel, Motor, Bearing, Gear,

Pump, Gearbox, Engine, PLC

Year: 2019Working Hours: 1925



## More Images









# Product Description

# **Product Description**



















## Models Of Excavators We Sell

Carter used excavator

PC20/PC30/PC35/PC40/PC50/PC55/PC56/PC60/PC70/PC75/PC78/PC10

Komatsu used excavator

PC20/PC30/PC35/PC40/PC55/PC56/PC60/PC70/PC75/PC78/PC10

0/PC110/PC120/PC128/PC130/PC138/PC150/PC160/PC200/PC210/PC22

0/PC228/PC240/PC270/PC300/PC350/PC360/PC400/PC450/PC460/PC49

0/PC650

CAT303/CAT305/CAT305.5/CAT306/CAT307/CAT308/CAT311/CAT312/C AT313/CAT315/CAT318/CAT320/CAT323/CAT324/CAT325/CAT326/CAT3 29/CAT330/CAT336/CAT340/CAT345/CAT349/CAT375

Doosan used excavator DH(DX)35/55/60/70/75/80/150/200/215/220/225/235/260/300/350/370/420/500/530

Sany used excavator SY16/SY35/SY55/SY60/SY65/SY75/SY85/SY95/SY115/SY135/SY155/SY 205/SY215/SY235/SY265/SY305/SY335/SY365

/ZX330/ZX350/ZX360/ZX450/ZX600

Kobelco used excavator SK50/SK55/SK60/SK7