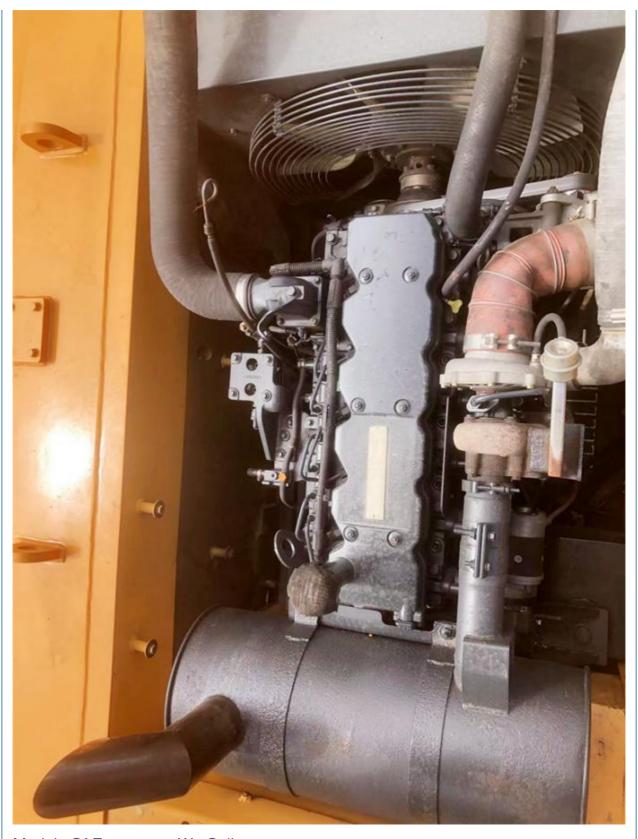

# Used Hyundai 305 Excavator Excellent Condition with 1925 Working Hours and 190 KW Power

## **Basic Information**

Place of Origin: South Korea

• Price: \$33,000.00/units 1-3 units



## **Product Specification**

Showroom Location: None · Operating Weight: 29400 KG 1.38 M<sup>3</sup> . Bucket Capacity: · Machine Weight: 30000 KG Hydraulic Cylinder Brand: Original • Hydraulic Pump Brand: Original • Hydraulic Valve Brand: Original Cummins . Engine Brand: 190 KW • Power: • Machinery Test Report: Provided • Video Outgoing-inspection: Provided

• Core Components: Pressure Vessel, Motor, Bearing, Gear,

Pump, Gearbox, Engine, PLC

Year: 2019Working Hours: 1925



## More Images









# Product Description

# **Product Description**



















## Models Of Excavators We Sell

Carter used excavator

PC20/PC30/PC35/PC40/PC50/PC55/PC56/PC60/PC70/PC75/PC78/PC10

Komatsu used excavator

PC20/PC30/PC35/PC40/PC55/PC56/PC60/PC70/PC75/PC78/PC10

0/PC110/PC120/PC128/PC130/PC138/PC150/PC160/PC200/PC210/PC22

0/PC228/PC240/PC270/PC300/PC350/PC360/PC400/PC450/PC460/PC49

0/PC650

CAT303/CAT305/CAT305.5/CAT306/CAT307/CAT308/CAT311/CAT312/C AT313/CAT315/CAT318/CAT320/CAT323/CAT324/CAT325/CAT326/CAT3 29/CAT330/CAT336/CAT340/CAT345/CAT349/CAT375

Doosan used excavator DH(DX)35/55/60/70/75/80/150/200/215/220/225/235/260/300/350/370/420/500/530

Sany used excavator SY16/SY35/SY55/SY60/SY65/SY75/SY85/SY95/SY115/SY135/SY155/SY 205/SY215/SY235/SY265/SY305/SY335/SY365

/ZX330/ZX350/ZX360/ZX450/ZX600

Kobelco used excavator SK50/SK55/SK60/SK70/SK75/S