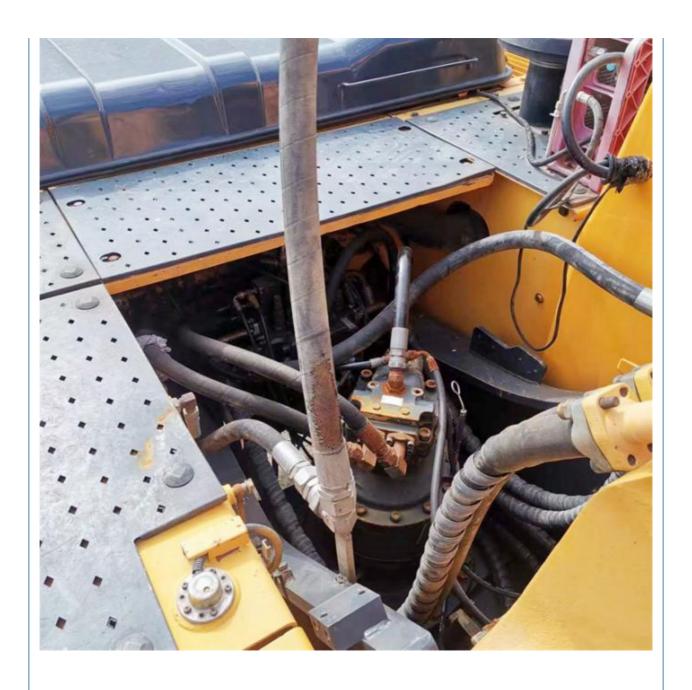

# Used Hyundai 305 Excavator Excellent Condition with 1925 Working Hours and 190 KW Power

## **Basic Information**

Place of Origin: South Korea

• Price: \$33,000.00/units 1-3 units



## **Product Specification**

Showroom Location: None · Operating Weight: 29400 KG 1.38 M<sup>3</sup> . Bucket Capacity: · Machine Weight: 30000 KG Hydraulic Cylinder Brand: Original • Hydraulic Pump Brand: Original • Hydraulic Valve Brand: Original Cummins . Engine Brand: 190 KW • Power: • Machinery Test Report: Provided • Video Outgoing-inspection: Provided

• Core Components: Pressure Vessel, Motor, Bearing, Gear,

Pump, Gearbox, Engine, PLC

Year: 2019Working Hours: 1925



## More Images









# Product Description

# **Product Description**



















## Models Of Excavators We Sell

Carter used excavator

PC20/PC30/PC35/PC40/PC50/PC55/PC56/PC60/PC70/PC75/PC78/PC10

Komatsu used excavator

PC20/PC30/PC35/PC40/PC55/PC56/PC60/PC70/PC75/PC78/PC10

0/PC110/PC120/PC128/PC130/PC138/PC150/PC160/PC200/PC210/PC22

0/PC228/PC240/PC270/PC300/PC350/PC360/PC400/PC450/PC460/PC49

0/PC650

CAT303/CAT305/CAT305.5/CAT306/CAT307/CAT308/CAT311/CAT312/C AT313/CAT315/CAT318/CAT320/CAT323/CAT324/CAT325/CAT326/CAT3 29/CAT330/CAT336/CAT340/CAT345/CAT349/CAT375

Doosan used excavator DH(DX)35/55/60/70/75/80/150/200/215/220/225/235/260/300/350/370/420/500/530

Sany used excavator SY16/SY35/SY55/SY60/SY65/SY75/SY85/SY95/SY115/SY135/SY155/SY 205/SY215/SY235/SY265/SY305/SY335/SY365

/ZX330/ZX350/ZX360/ZX450/ZX600

Kobelco used excavator SK50/SK55/SK60/SK70/SK75