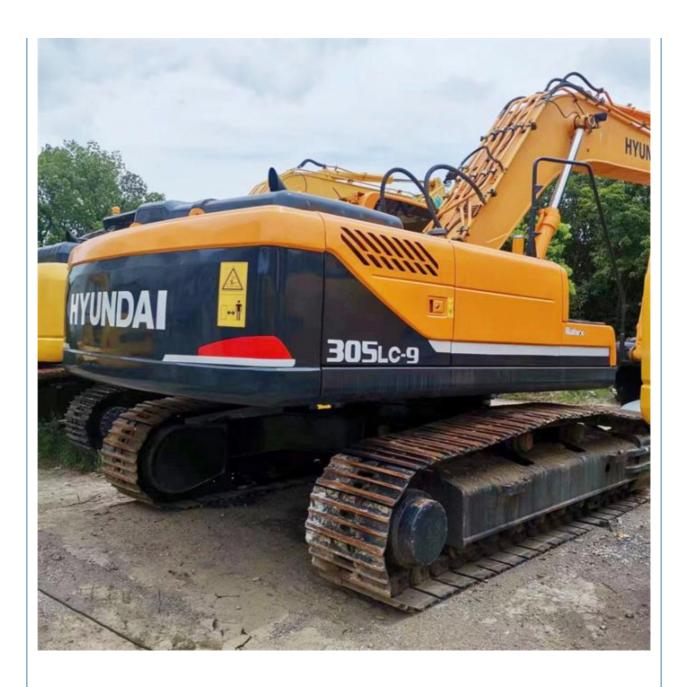

# Used Hyundai 305 Excavator Excellent Condition with 1925 Working Hours and 190 KW Power

## **Product Specification**

Showroom Location: None · Operating Weight: 29400 KG 1.38 M<sup>3</sup> . Bucket Capacity: · Machine Weight: 30000 KG Hydraulic Cylinder Brand: Original • Hydraulic Pump Brand: Original • Hydraulic Valve Brand: Original Cummins . Engine Brand: 190 KW • Power: • Machinery Test Report: Provided • Video Outgoing-inspection: Provided

• Core Components: Pressure Vessel, Motor, Bearing, Gear,

Pump, Gearbox, Engine, PLC

Year: 2019Working Hours: 1925