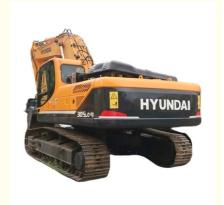

# Used Hyundai 305 Excavator Excellent Condition with 1925 Working Hours and 190 KW Power

## **Product Specification**

Showroom Location: None · Operating Weight: 29400 KG 1.38 M<sup>3</sup> . Bucket Capacity: · Machine Weight: 30000 KG Hydraulic Cylinder Brand: Original • Hydraulic Pump Brand: Original • Hydraulic Valve Brand: Original Cummins . Engine Brand: 190 KW • Power: • Machinery Test Report: Provided • Video Outgoing-inspection: Provided

• Core Components: Pressure Vessel, Motor, Bearing, Gear,

Pump, Gearbox, Engine, PLC

Year: 2019Working Hours: 1925