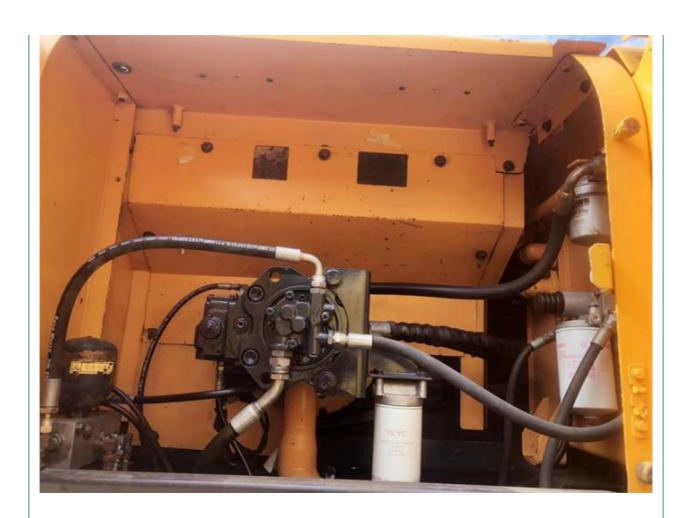

# Used Hyundai 305 Excavator Excellent Condition with 1925 Working Hours and 190 KW Power

## **Basic Information**

Place of Origin: South Korea

• Price: \$33,000.00/units 1-3 units



## **Product Specification**

Showroom Location: None · Operating Weight: 29400 KG 1.38 M<sup>3</sup> . Bucket Capacity: · Machine Weight: 30000 KG Hydraulic Cylinder Brand: Original • Hydraulic Pump Brand: Original • Hydraulic Valve Brand: Original Cummins . Engine Brand: 190 KW • Power: • Machinery Test Report: Provided • Video Outgoing-inspection: Provided

• Core Components: Pressure Vessel, Motor, Bearing, Gear,

Pump, Gearbox, Engine, PLC

Year: 2019Working Hours: 1925



## More Images









# Product Description

# **Product Description**



















## Models Of Excavators We Sell

Carter used excavator

PC20/PC30/PC35/PC40/PC50/PC55/PC56/PC60/PC70/PC75/PC78/PC10

Komatsu used excavator

PC20/PC30/PC35/PC40/PC55/PC56/PC60/PC70/PC75/PC78/PC10

0/PC110/PC120/PC128/PC130/PC138/PC150/PC160/PC200/PC210/PC22

0/PC228/PC240/PC270/PC300/PC350/PC360/PC400/PC450/PC460/PC49

0/PC650

CAT303/CAT305/CAT305.5/CAT306/CAT307/CAT308/CAT311/CAT312/C AT313/CAT315/CAT318/CAT320/CAT323/CAT324/CAT325/CAT326/CAT3 29/CAT330/CAT336/CAT340/CAT345/CAT349/CAT375

Doosan used excavator DH(DX)35/55/60/70/75/80/150/200/215/220/225/235/260/300/350/370/420/500/530

Sany used excavator SY16/SY35/SY55/SY60/SY65/SY75/SY85/SY95/SY115/SY135/SY155/SY 205/SY215/SY235/SY265/SY305/SY335/SY365

/ZX330/ZX350/ZX360/ZX450/ZX600

Kobelco used excavator SK50/SK55/SK60/SK70/SK