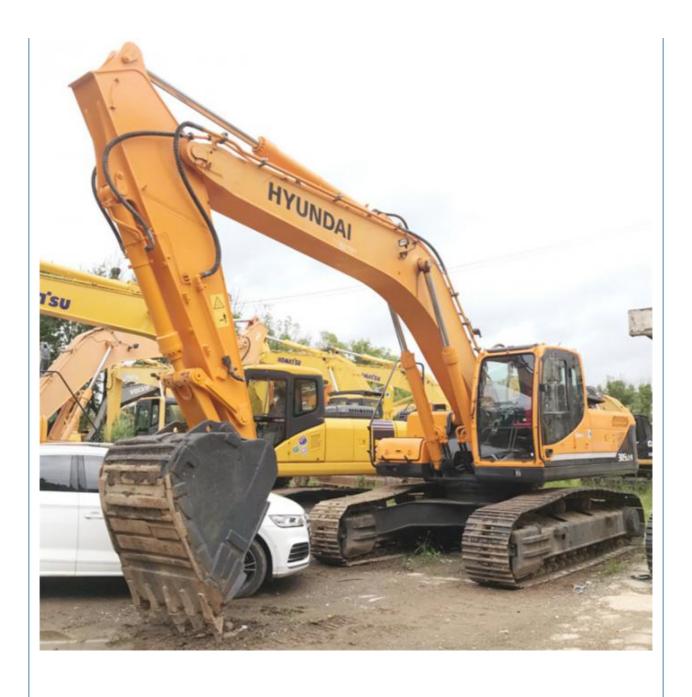

# Used Hyundai 305 Excavator Excellent Condition with 1925 Working Hours and 190 KW Power

## **Product Specification**

Showroom Location: None · Operating Weight: 29400 KG 1.38 M<sup>3</sup> . Bucket Capacity: · Machine Weight: 30000 KG Hydraulic Cylinder Brand: Original • Hydraulic Pump Brand: Original • Hydraulic Valve Brand: Original Cummins . Engine Brand: 190 KW • Power: • Machinery Test Report: Provided • Video Outgoing-inspection: Provided

• Core Components: Pressure Vessel, Motor, Bearing, Gear,

Pump, Gearbox, Engine, PLC

Year: 2019Working Hours: 1925