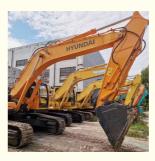

# Used Hyundai 305 Excavator Excellent Condition with 1925 Working Hours and 190 KW Power

## **Product Specification**

Showroom Location: None · Operating Weight: 29400 KG 1.38 M<sup>3</sup> . Bucket Capacity: · Machine Weight: 30000 KG Hydraulic Cylinder Brand: Original • Hydraulic Pump Brand: Original • Hydraulic Valve Brand: Original Cummins . Engine Brand: 190 KW • Power: • Machinery Test Report: Provided • Video Outgoing-inspection: Provided

• Core Components: Pressure Vessel, Motor, Bearing, Gear,

Pump, Gearbox, Engine, PLC

Year: 2019Working Hours: 1925