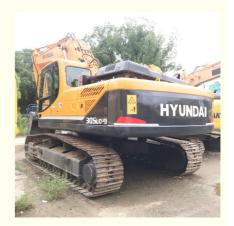

# Used Hyundai 305 Excavator Excellent Condition with 1925 Working Hours and 190 KW Power

## **Product Specification**

Showroom Location: None · Operating Weight: 29400 KG 1.38 M<sup>3</sup> . Bucket Capacity: · Machine Weight: 30000 KG Hydraulic Cylinder Brand: Original • Hydraulic Pump Brand: Original • Hydraulic Valve Brand: Original Cummins . Engine Brand: 190 KW • Power: • Machinery Test Report: Provided • Video Outgoing-inspection: Provided

• Core Components: Pressure Vessel, Motor, Bearing, Gear,

Pump, Gearbox, Engine, PLC

Year: 2019Working Hours: 1925