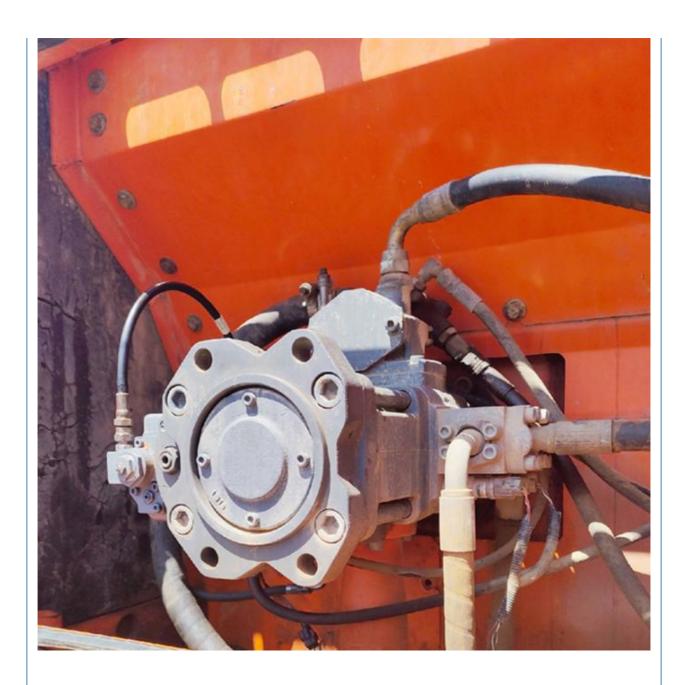

## **Product Specification**

Showroom Location: None · Operating Weight: 22000 KG 1 M<sup>3</sup> . Bucket Capacity: . Machine Weight: 22000 KG Hydraulic Cylinder Brand: Original • Hydraulic Pump Brand: Original • Hydraulic Valve Brand: Original • Engine Brand: Doosan 110 KW • Power: • Machinery Test Report: Provided • Video Outgoing-inspection: Provided

• Core Components: Pressure Vessel, Motor, Bearing, Gear,

Pump, Gearbox, Engine, PLC

Year: 2017Working Hours: 3200