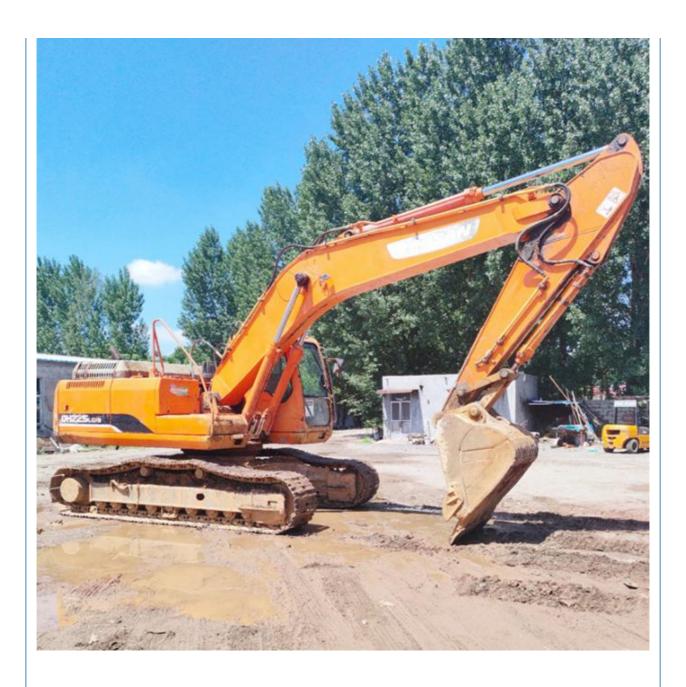

# Used Doosan DH225-9 Excavator 22 Ton Crawler Made in Korea with Original Hydraulic Pump

# **Product Description**