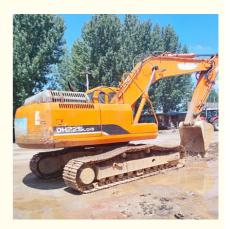

# Used Doosan DH225-9 Excavator 22 Ton Crawler Made in Korea with Original Hydraulic Pump

## **Product Specification**

Showroom Location: None · Operating Weight: 22000 KG 1 M<sup>3</sup> . Bucket Capacity: . Machine Weight: 22000 KG Hydraulic Cylinder Brand: Original • Hydraulic Pump Brand: Original • Hydraulic Valve Brand: Original • Engine Brand: Doosan 110 KW • Power: • Machinery Test Report: Provided • Video Outgoing-inspection: Provided