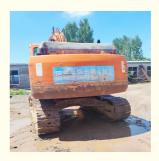

# Used Doosan DH225-9 Excavator 22 Ton Crawler Made in Korea with Original Hydraulic Pump

### More Images