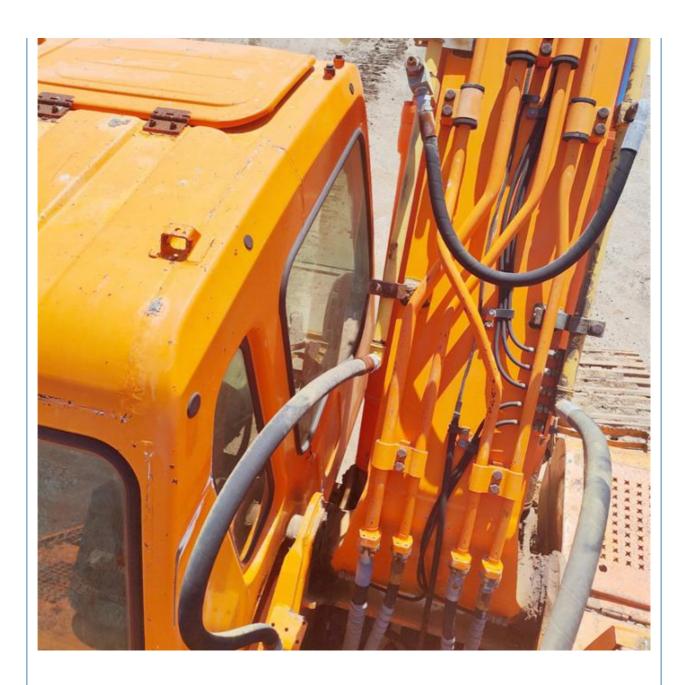

## **Product Specification**

Showroom Location: None · Operating Weight: 22000 KG 1 M<sup>3</sup> . Bucket Capacity: . Machine Weight: 22000 KG Hydraulic Cylinder Brand: Original • Hydraulic Pump Brand: Original • Hydraulic Valve Brand: Original • Engine Brand: Doosan 110 KW • Power: • Machinery Test Report: Provided • Video Outgoing-inspection: Provided

### More Images