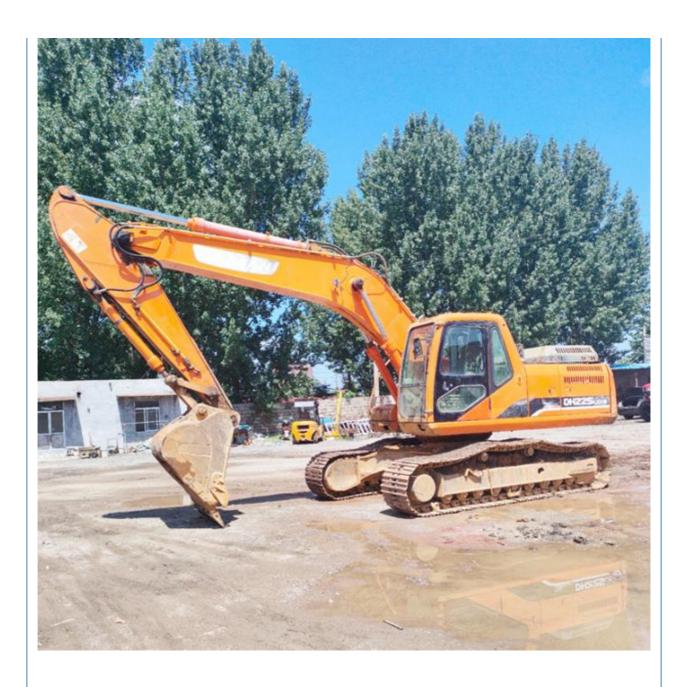

# Used Doosan DH225-9 Excavator 22 Ton Crawler Made in Korea with Original Hydraulic Pump

## **Product Specification**

Showroom Location: None · Operating Weight: 22000 KG 1 M<sup>3</sup> . Bucket Capacity: . Machine Weight: 22000 KG Hydraulic Cylinder Brand: Original • Hydraulic Pump Brand: Original • Hydraulic Valve Brand: Original • Engine Brand: Doosan 110 KW • Power: • Machinery Test Report: Provided • Video Outgoing-inspection: Provided

• Core Components: Pressure Vessel, Motor, Bearing, Gear,

Pump, Gearbox, Engine, PLC

Year: 2017Working Hours: 3200