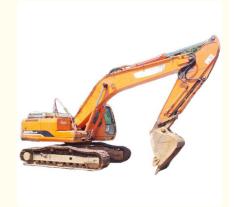

# Used Doosan DH225-9 Excavator 22 Ton Crawler Made in Korea with Original Hydraulic Pump

## **Product Specification**

Showroom Location: None · Operating Weight: 22000 KG 1 M<sup>3</sup> . Bucket Capacity: . Machine Weight: 22000 KG Hydraulic Cylinder Brand: Original • Hydraulic Pump Brand: Original • Hydraulic Valve Brand: Original • Engine Brand: Doosan 110 KW • Power: • Machinery Test Report: Provided • Video Outgoing-inspection: Provided