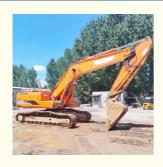

# Used Doosan DH225-9 Excavator 22 Ton Crawler Made in Korea with Original Hydraulic Pump

## **Product Specification**

Showroom Location: None · Operating Weight: 22000 KG 1 M<sup>3</sup> . Bucket Capacity: . Machine Weight: 22000 KG Hydraulic Cylinder Brand: Original • Hydraulic Pump Brand: Original • Hydraulic Valve Brand: Original • Engine Brand: Doosan 110 KW • Power: • Machinery Test Report: Provided • Video Outgoing-inspection: Provided