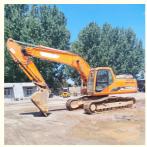

# Used Doosan DH225-9 Excavator 22 Ton Crawler Made in Korea with Original Hydraulic Pump

## **Product Specification**

Showroom Location: None · Operating Weight: 22000 KG 1 M<sup>3</sup> . Bucket Capacity: . Machine Weight: 22000 KG Hydraulic Cylinder Brand: Original • Hydraulic Pump Brand: Original • Hydraulic Valve Brand: Original • Engine Brand: Doosan 110 KW • Power: • Machinery Test Report: Provided • Video Outgoing-inspection: Provided