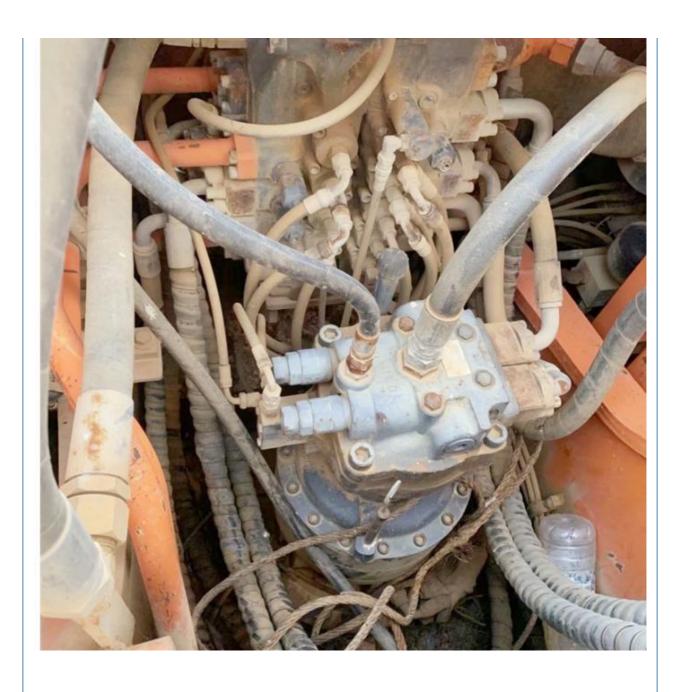

## **Product Specification**

Showroom Location: None · Operating Weight: 22000 KG 1 M<sup>3</sup> . Bucket Capacity: . Machine Weight: 22000 KG Hydraulic Cylinder Brand: Original • Hydraulic Pump Brand: Original • Hydraulic Valve Brand: Original • Engine Brand: Doosan 110 KW • Power: • Machinery Test Report: Provided • Video Outgoing-inspection: Provided

### More Images