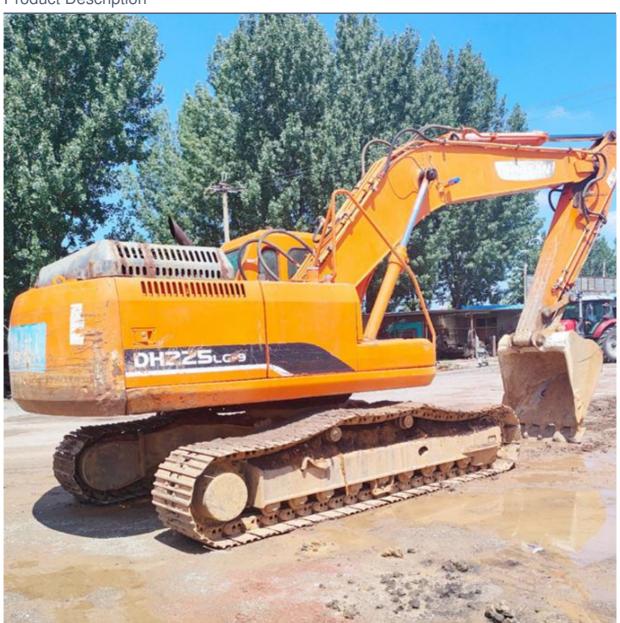

# Used Doosan DH225-9 Excavator 22 Ton Crawler Made in Korea with Original Hydraulic Pump

# **Product Description**