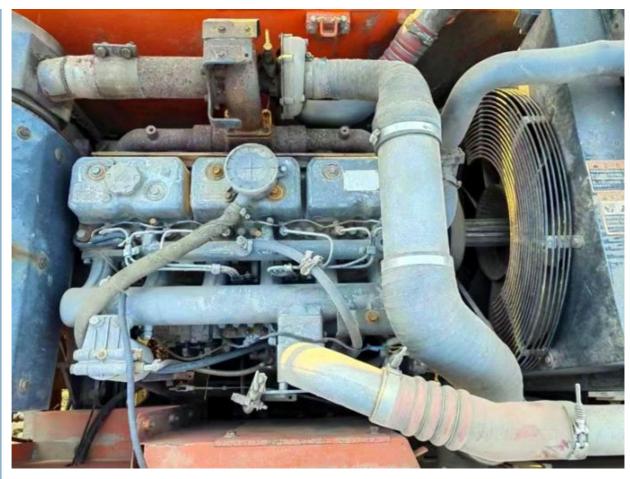

## **Product Specification**

Showroom Location: None · Operating Weight: 22000 KG 1 M<sup>3</sup> . Bucket Capacity: . Machine Weight: 22000 KG Hydraulic Cylinder Brand: Original • Hydraulic Pump Brand: Original • Hydraulic Valve Brand: Original • Engine Brand: Doosan 110 KW • Power: • Machinery Test Report: Provided • Video Outgoing-inspection: Provided

• Core Components: Pressure Vessel, Motor, Bearing, Gear,

Pump, Gearbox, Engine, PLC

Year: 2017Working Hours: 3200