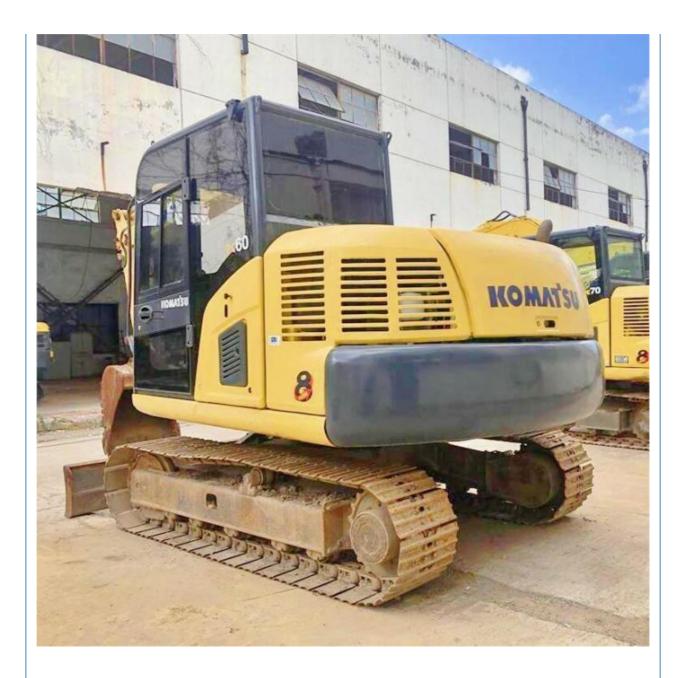

# 2019 Made in Japan 6 ton pc 60-8 used excavator good condition used mini excavator komatsu