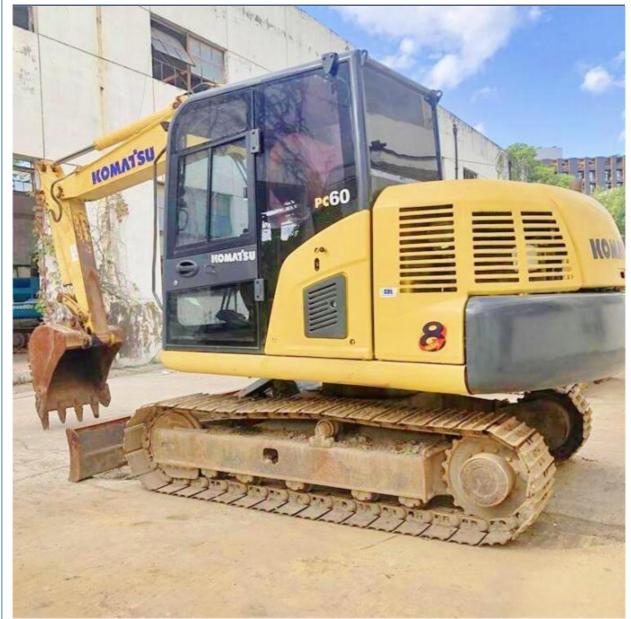

# 2019 Made in Japan 6 ton pc 60-8 used excavator good condition used mini excavator komatsu