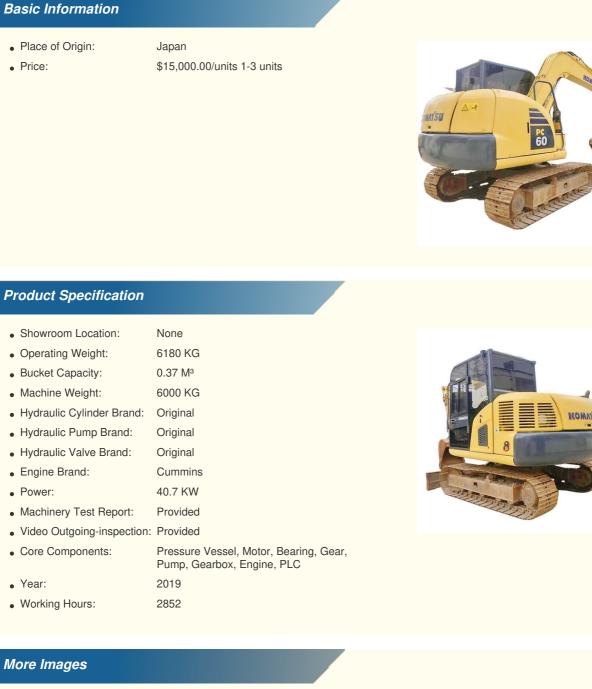

# 2019 Made in Japan 6 ton pc 60-8 used excavator good condition used mini excavator komatsu