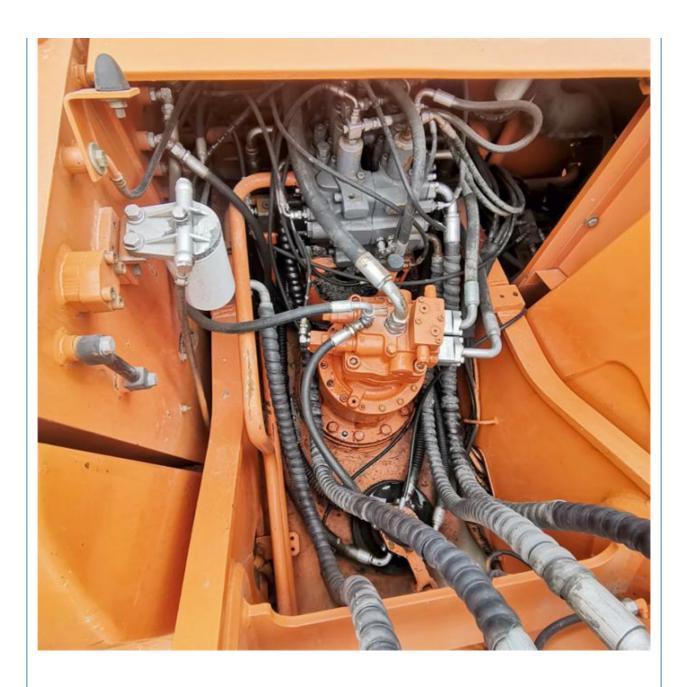

# Original Hydraulic Pump Doosan 220 Excavator 22 Ton Used and in Good Condition Korea

#### **Basic Information**

Place of Origin: South Korea

Price: \$21,000.00/units 1-3 units



### **Product Specification**

Showroom Location: None · Operating Weight: 21400 KG 1 M<sup>3</sup> . Bucket Capacity: · Machine Weight: 22000 KG • Hydraulic Cylinder Brand: Original • Hydraulic Pump Brand: Original • Hydraulic Valve Brand: Original . Engine Brand: Doosan 108 KW • Power: • Machinery Test Report: Provided • Video Outgoing-inspection: Provided

• Core Components: Pressure Vessel, Motor, Bearing, Gear,

Pump, Gearbox, Engine, PLC

Year: 2017Working Hours: 3211



### More Images









## Product Description

# **Product Description**



















## Models Of Excavators We Sell

| Komatsu used excavator     | PC20/PC30/PC35/PC40/PC50/PC55/PC56/PC60/PC70/PC75/PC78/PC10 0/PC110/PC120/PC128/PC130/PC138/PC150/PC160/PC200/PC210/PC22 0/PC228/PC240/PC270/PC300/PC350/PC360/PC400/PC450/PC460/PC49 0/PC650 |
|----------------------------|-----------------------------------------------------------------------------------------------------------------------------------------------------------------------------------------------|
| Carter used excavator      | CAT303/CAT305/CAT305.5/CAT306/CAT307/CAT308/CAT311/CAT312/C<br>AT313/CAT315/CAT318/CAT320/CAT323/CAT324/CAT325/CAT326/CAT3<br>29/CAT330/CAT336/CAT340/CAT345/CAT349/CAT375                    |
| Doosan used excavator      | DH(DX)35/55/60/70/75/80/150/200/215/220/225/235/260/300/3