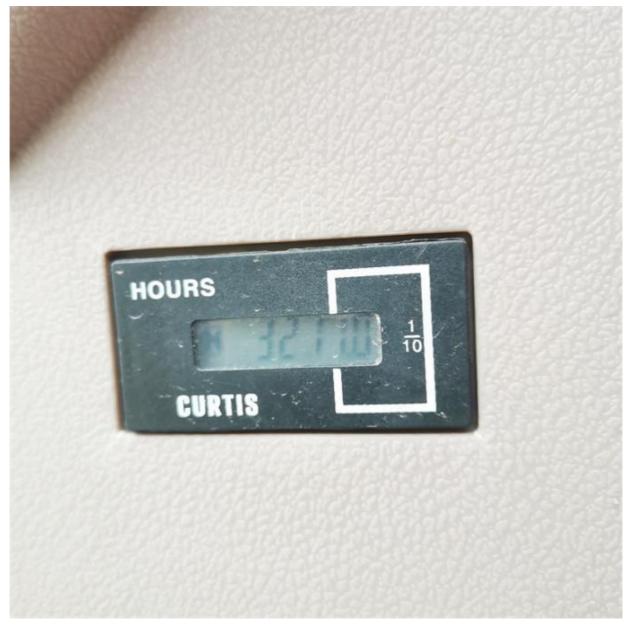

• Core Components: Pressure Vessel, Motor, Bearing, Gear,

Pump, Gearbox, Engine, PLC

Year: 2017Working Hours: 3211