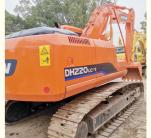

# Original Hydraulic Pump Doosan 220 Excavator 22 Ton Used and in Good Condition Korea

### More Images