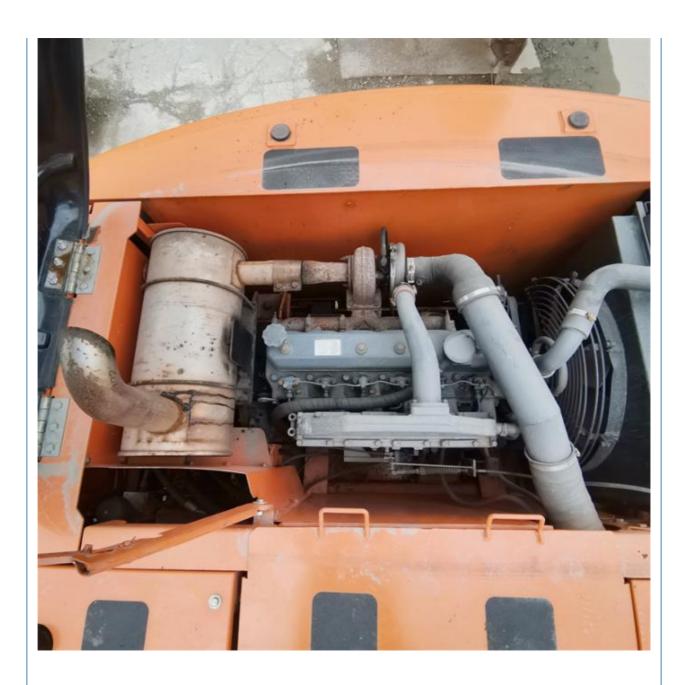

### **Product Specification**

Showroom Location: None · Operating Weight: 21400 KG 1 M<sup>3</sup> . Bucket Capacity: · Machine Weight: 22000 KG • Hydraulic Cylinder Brand: Original • Hydraulic Pump Brand: Original • Hydraulic Valve Brand: Original . Engine Brand: Doosan 108 KW • Power: • Machinery Test Report: Provided • Video Outgoing-inspection: Provided

• Core Components: Pressure Vessel, Motor, Bearing, Gear,

Pump, Gearbox, Engine, PLC

Year: 2017Working Hours: 3211

### More Images