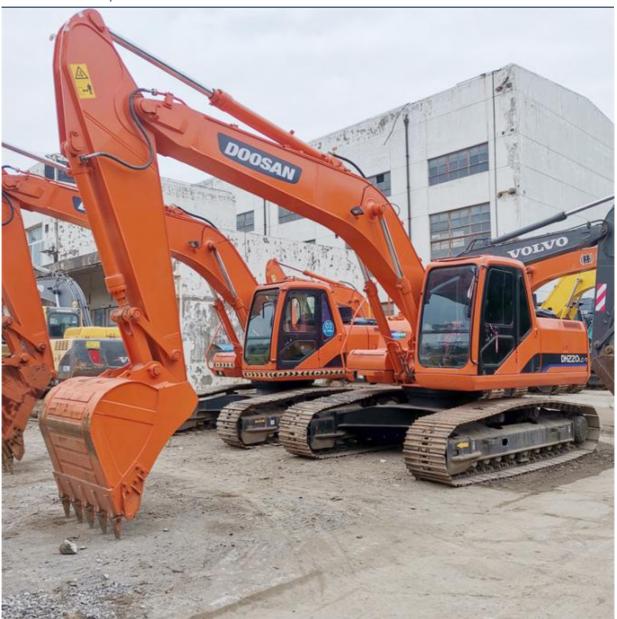

# Original Hydraulic Pump Doosan 220 Excavator 22 Ton Used and in Good Condition Korea

### More Images