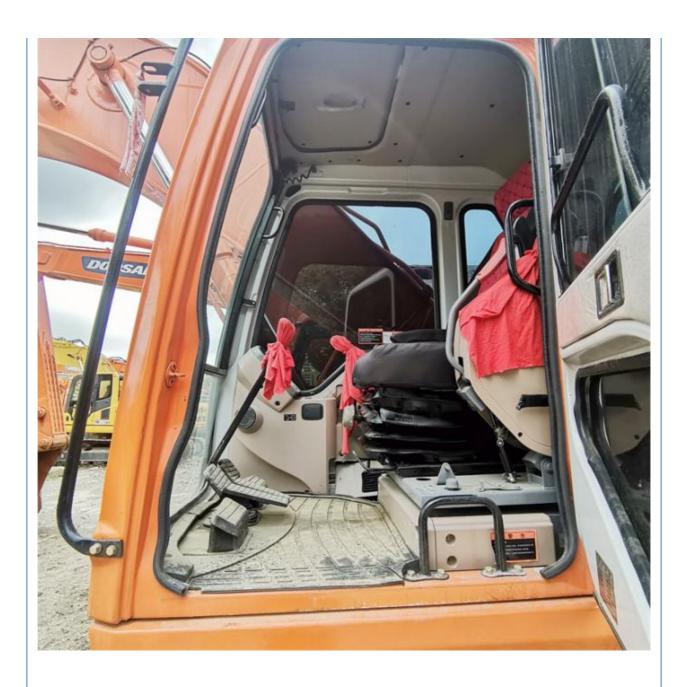

# Original Hydraulic Pump Doosan 220 Excavator 22 Ton Used and in Good Condition Korea

#### **Basic Information**

Place of Origin: South Korea

Price: \$21,000.00/units 1-3 units



### **Product Specification**

Showroom Location: None · Operating Weight: 21400 KG 1 M<sup>3</sup> . Bucket Capacity: · Machine Weight: 22000 KG • Hydraulic Cylinder Brand: Original • Hydraulic Pump Brand: Original • Hydraulic Valve Brand: Original . Engine Brand: Doosan 108 KW • Power: • Machinery Test Report: Provided • Video Outgoing-inspection: Provided

• Core Components: Pressure Vessel, Motor, Bearing, Gear,

Pump, Gearbox, Engine, PLC

Year: 2017Working Hours: 3211



### More Images









## Product Description

# **Product Description**



















## Models Of Excavators We Sell

| Komatsu used excavator     | PC20/PC30/PC35/PC40/PC50/PC55/PC56/PC60/PC70/PC75/PC78/PC10 0/PC110/PC120/PC128/PC130/PC138/PC150/PC160/PC200/PC210/PC22 0/PC228/PC240/PC270/PC300/PC350/PC360/PC400/PC450/PC460/PC49 0/PC650 |
|----------------------------|-----------------------------------------------------------------------------------------------------------------------------------------------------------------------------------------------|
| Carter used excavator      | CAT303/CAT305/CAT305.5/CAT306/CAT307/CAT308/CAT311/CAT312/C<br>AT313/CAT315/CAT318/CAT320/CAT323/CAT324/CAT325/CAT326/CAT3<br>29/CAT330/CAT336/CAT340/CAT345/CAT349/CAT375                    |
| Doosan used excavator      | DH(DX)35/55/60/70/75/80/150/200/215/220/225/235/260/300