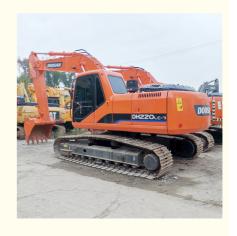

# Original Hydraulic Pump Doosan 220 Excavator 22 Ton Used and in Good Condition Korea

### **Product Specification**

Showroom Location: None · Operating Weight: 21400 KG 1 M<sup>3</sup> . Bucket Capacity: · Machine Weight: 22000 KG • Hydraulic Cylinder Brand: Original • Hydraulic Pump Brand: Original • Hydraulic Valve Brand: Original . Engine Brand: Doosan 108 KW • Power: • Machinery Test Report: Provided • Video Outgoing-inspection: Provided

• Core Components: Pressure Vessel, Motor, Bearing, Gear,

Pump, Gearbox, Engine, PLC

Year: 2017Working Hours: 3211