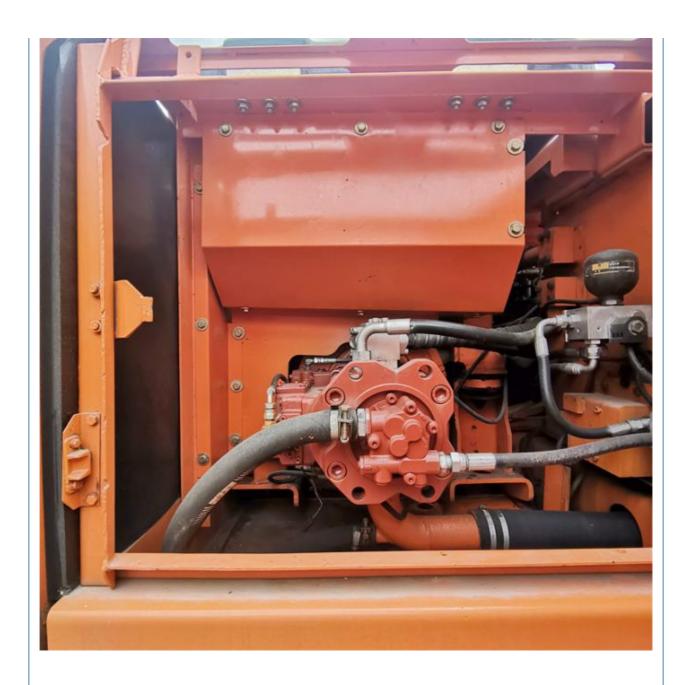

### **Product Specification**

Showroom Location: None · Operating Weight: 21400 KG 1 M<sup>3</sup> . Bucket Capacity: · Machine Weight: 22000 KG • Hydraulic Cylinder Brand: Original • Hydraulic Pump Brand: Original • Hydraulic Valve Brand: Original . Engine Brand: Doosan 108 KW • Power: • Machinery Test Report: Provided • Video Outgoing-inspection: Provided

• Core Components: Pressure Vessel, Motor, Bearing, Gear,

Pump, Gearbox, Engine, PLC

Year: 2017Working Hours: 3211

### More Images