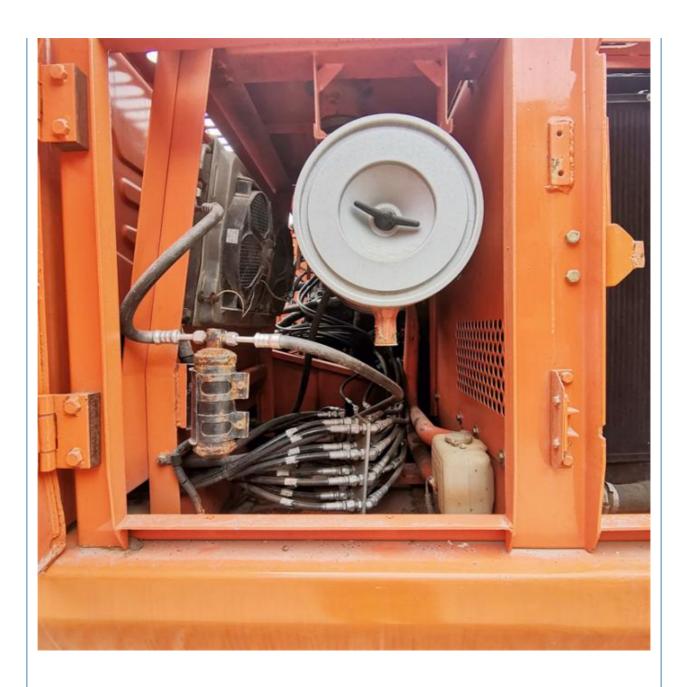

# Original Hydraulic Pump Doosan 220 Excavator 22 Ton Used and in Good Condition Korea

#### **Basic Information**

Place of Origin: South Korea

Price: \$21,000.00/units 1-3 units



### **Product Specification**

Showroom Location: None · Operating Weight: 21400 KG 1 M<sup>3</sup> . Bucket Capacity: · Machine Weight: 22000 KG • Hydraulic Cylinder Brand: Original • Hydraulic Pump Brand: Original • Hydraulic Valve Brand: Original . Engine Brand: Doosan 108 KW • Power: • Machinery Test Report: Provided • Video Outgoing-inspection: Provided

• Core Components: Pressure Vessel, Motor, Bearing, Gear,

Pump, Gearbox, Engine, PLC

Year: 2017Working Hours: 3211



### More Images









## Product Description

# **Product Description**



















## Models Of Excavators We Sell

| Komatsu used excavator     | PC20/PC30/PC35/PC40/PC50/PC55/PC56/PC60/PC70/PC75/PC78/PC10 0/PC110/PC120/PC128/PC130/PC138/PC150/PC160/PC200/PC210/PC22 0/PC228/PC240/PC270/PC300/PC350/PC360/PC400/PC450/PC460/PC49 0/PC650 |
|----------------------------|-----------------------------------------------------------------------------------------------------------------------------------------------------------------------------------------------|
| Carter used excavator      | CAT303/CAT305/CAT305.5/CAT306/CAT307/CAT308/CAT311/CAT312/C<br>AT313/CAT315/CAT318/CAT320/CAT323/CAT324/CAT325/CAT326/CAT3<br>29/CAT330/CAT336/CAT340/CAT345/CAT349/CAT375                    |
| Doosan used excavator      | DH(DX)35/55/60/70/75/80/150/200/215/220/225/235/260/300/350