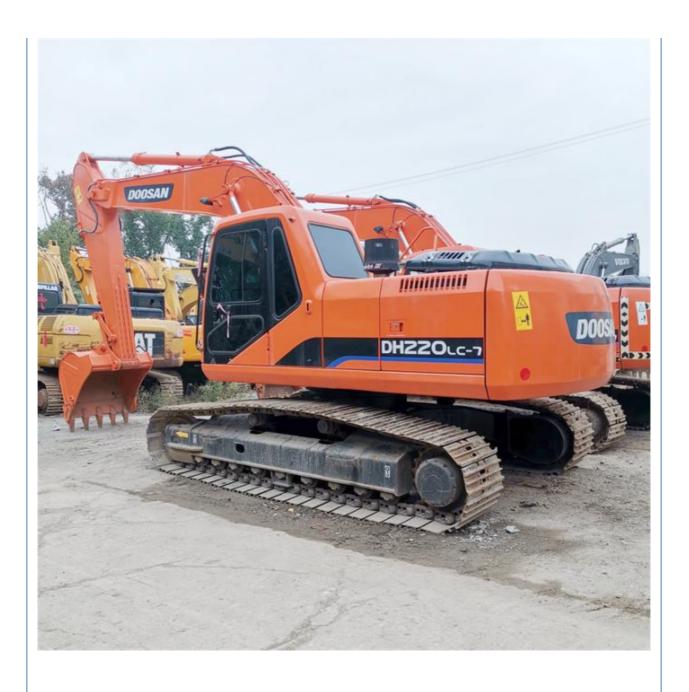

# Original Hydraulic Pump Doosan 220 Excavator 22 Ton Used and in Good Condition Korea

### More Images