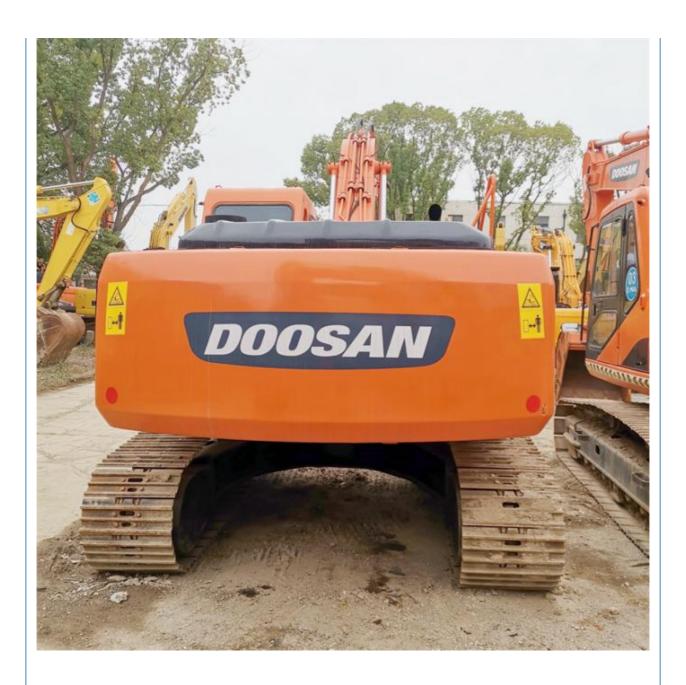

# Original Hydraulic Pump Doosan 220 Excavator 22 Ton Used and in Good Condition Korea

#### **Basic Information**

Place of Origin: South Korea

Price: \$21,000.00/units 1-3 units



### **Product Specification**

Showroom Location: None · Operating Weight: 21400 KG 1 M<sup>3</sup> . Bucket Capacity: · Machine Weight: 22000 KG • Hydraulic Cylinder Brand: Original • Hydraulic Pump Brand: Original • Hydraulic Valve Brand: Original . Engine Brand: Doosan 108 KW • Power: • Machinery Test Report: Provided • Video Outgoing-inspection: Provided

• Core Components: Pressure Vessel, Motor, Bearing, Gear,

Pump, Gearbox, Engine, PLC

Year: 2017Working Hours: 3211



### More Images









## Product Description

# **Product Description**



















## Models Of Excavators We Sell

| Komatsu used excavator     | PC20/PC30/PC35/PC40/PC50/PC55/PC56/PC60/PC70/PC75/PC78/PC10 0/PC110/PC120/PC128/PC130/PC138/PC150/PC160/PC200/PC210/PC22 0/PC228/PC240/PC270/PC300/PC350/PC360/PC400/PC450/PC460/PC49 0/PC650 |
|----------------------------|-----------------------------------------------------------------------------------------------------------------------------------------------------------------------------------------------|
| Carter used excavator      | CAT303/CAT305/CAT305.5/CAT306/CAT307/CAT308/CAT311/CAT312/C<br>AT313/CAT315/CAT318/CAT320/CAT323/CAT324/CAT325/CAT326/CAT3<br>29/CAT330/CAT336/CAT340/CAT345/CAT349/CAT375                    |
| Doosan used excavator      | DH(DX)35/55/60/70/75/80/150/200/215/220/225/235/260/3