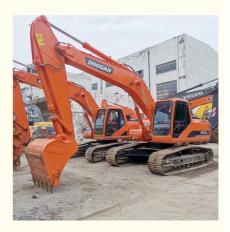

# Original Hydraulic Pump Doosan 220 Excavator 22 Ton Used and in Good Condition Korea

### **Product Specification**

Showroom Location: None · Operating Weight: 21400 KG 1 M<sup>3</sup> . Bucket Capacity: · Machine Weight: 22000 KG • Hydraulic Cylinder Brand: Original • Hydraulic Pump Brand: Original • Hydraulic Valve Brand: Original . Engine Brand: Doosan 108 KW • Power: • Machinery Test Report: Provided • Video Outgoing-inspection: Provided

• Core Components: Pressure Vessel, Motor, Bearing, Gear,

Pump, Gearbox, Engine, PLC

Year: 2017Working Hours: 3211