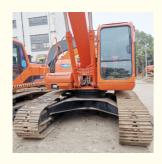

# Original Hydraulic Pump Doosan 220 Excavator 22 Ton Used and in Good Condition Korea

### **Product Specification**

Showroom Location: None · Operating Weight: 21400 KG 1 M<sup>3</sup> . Bucket Capacity: · Machine Weight: 22000 KG • Hydraulic Cylinder Brand: Original • Hydraulic Pump Brand: Original • Hydraulic Valve Brand: Original . Engine Brand: Doosan 108 KW • Power: • Machinery Test Report: Provided • Video Outgoing-inspection: Provided

• Core Components: Pressure Vessel, Motor, Bearing, Gear,

Pump, Gearbox, Engine, PLC

Year: 2017Working Hours: 3211