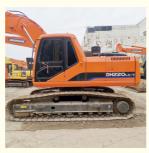

# Original Hydraulic Pump Doosan 220 Excavator 22 Ton Used and in Good Condition Korea

### **Product Specification**

Showroom Location: None · Operating Weight: 21400 KG 1 M<sup>3</sup> . Bucket Capacity: · Machine Weight: 22000 KG • Hydraulic Cylinder Brand: Original • Hydraulic Pump Brand: Original • Hydraulic Valve Brand: Original . Engine Brand: Doosan 108 KW • Power: • Machinery Test Report: Provided • Video Outgoing-inspection: Provided

• Core Components: Pressure Vessel, Motor, Bearing, Gear,

Pump, Gearbox, Engine, PLC

Year: 2017Working Hours: 3211