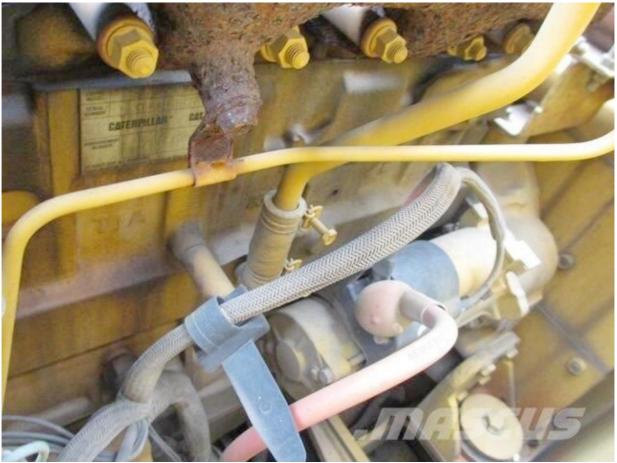

# 11777 KG 2018 Japan Original Used Excavator for Carter 311C Import Excellent Tailless

#### **Basic Information**

Place of Origin: Japan

• Price: \$22,000.00/units 1-3 units



### **Product Specification**

Showroom Location: None · Operating Weight: **11 TON** 0.55 M<sup>3</sup> . Bucket Capacity: • Machine Weight: 11777 KG Hydraulic Cylinder Brand: Original • Hydraulic Pump Brand: Original • Hydraulic Valve Brand: Original CAT . Engine Brand: 67 KW • Power: • Machinery Test Report: Provided • Video Outgoing-inspection: Provided

• Core Components: Pressure Vessel, Motor, Bearing, Gear,

Pump, Gearbox, Engine, PLC

Year: 2018Working Hours: 1600



### More Images









# Product Description

# **Product Description**

















## Models Of Excavators We Sell

Komatsu used excavator

PC20/PC30/PC35/PC40/PC50/PC55/PC56/PC60/PC70/PC75/PC78/PC10 0/PC110/PC120/PC128/PC130/PC138/PC150/PC160/PC200/PC210/PC22 0/PC228/PC240/PC270/PC300/PC350/PC360/PC400/PC450/PC460/PC49 0/PC650

CAT303/CAT305/CAT305.5/CAT306/CAT307/CAT308/CAT311/CAT312/C AT313/CAT315/CAT318/CAT320/CAT323/CAT324/CAT325/CAT326/CAT3 Carter used excavator 29/CAT330/CAT336/CAT340/CAT345/CAT349/CAT375 DH(DX)35/55/60/70/75/80/150/200/215/220/225/235/260/300/350/370/420/ Doosan used excavator 500/530 SY16/SY35/SY55/SY60/SY65/SY75/SY85/SY95/SY115/SY135/SY155/SY Sany used excavator 205/SY215/SY235/SY265/SY305/SY335/SY365 EX50/EX55/EX60/EX100/EX120/EX200/ZX50/ZX55/ZX60/ZX70/ZX75/ZX1 Hitachi used excavator 20/ZX125/ZX130/ZX135/ZX200/ZX210/ZX230/ZX240/ZX250/ZX2