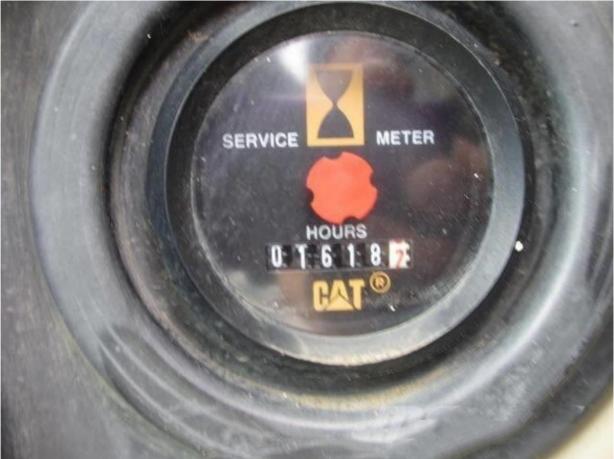

• Core Components: Pressure Vessel, Motor, Bearing, Gear,

Pump, Gearbox, Engine, PLC

Year: 2018Working Hours: 1600