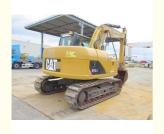

# 11777 KG 2018 Japan Original Used Excavator for Carter 311C Import Excellent Tailless

#### **Basic Information**

Place of Origin: Japan

• Price: \$22,000.00/units 1-3 units



### **Product Specification**

Showroom Location: None · Operating Weight: **11 TON** 0.55 M<sup>3</sup> . Bucket Capacity: • Machine Weight: 11777 KG Hydraulic Cylinder Brand: Original • Hydraulic Pump Brand: Original • Hydraulic Valve Brand: Original CAT . Engine Brand: 67 KW • Power: • Machinery Test Report: Provided • Video Outgoing-inspection: Provided

• Core Components: Pressure Vessel, Motor, Bearing, Gear,

Pump, Gearbox, Engine, PLC

Year: 2018Working Hours: 1600



### More Images









# Product Description

# **Product Description**

















## Models Of Excavators We Sell

Komatsu used excavator

PC20/PC30/PC35/PC40/PC50/PC55/PC56/PC60/PC70/PC75/PC78/PC10 0/PC110/PC120/PC128/PC130/PC138/PC150/PC160/PC200/PC210/PC22 0/PC228/PC240/PC270/PC300/PC350/PC360/PC400/PC450/PC460/PC49 0/PC650

CAT303/CAT305/CAT305.5/CAT306/CAT307/CAT308/CAT311/CAT312/C AT313/CAT315/CAT318/CAT320/CAT323/CAT324/CAT325/CAT326/CAT3 Carter used excavator 29/CAT330/CAT336/CAT340/CAT345/CAT349/CAT375 DH(DX)35/55/60/70/75/80/150/200/215/220/225/235/260/300/350/370/420/ Doosan used excavator 500/530 SY16/SY35/SY55/SY60/SY65/SY75/SY85/SY95/SY115/SY135/SY155/SY Sany used excavator 205/SY215/SY235/SY265/SY305/SY335/SY365 EX50/EX55/EX60/EX100/EX120/EX200/ZX50/ZX55/ZX60/ZX70/ZX75/ZX1 Hitachi u