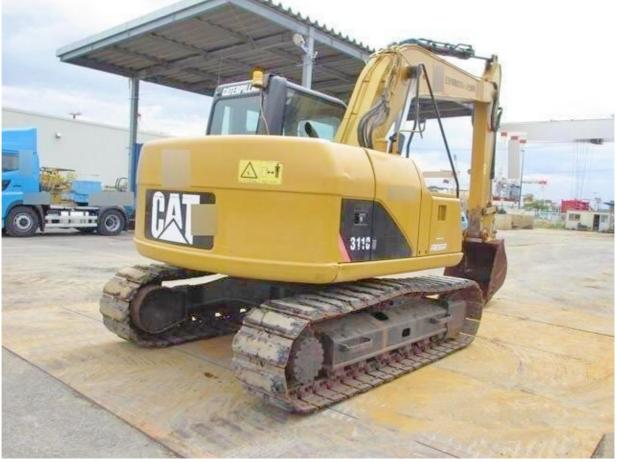

# 11777 KG 2018 Japan Original Used Excavator for Carter 311C Import Excellent Tailless

### **Product Specification**

Showroom Location: None · Operating Weight: **11 TON** 0.55 M<sup>3</sup> . Bucket Capacity: • Machine Weight: 11777 KG Hydraulic Cylinder Brand: Original • Hydraulic Pump Brand: Original • Hydraulic Valve Brand: Original CAT . Engine Brand: 67 KW • Power: • Machinery Test Report: Provided • Video Outgoing-inspection: Provided

• Core Components: Pressure Vessel, Motor, Bearing, Gear,

Pump, Gearbox, Engine, PLC

Year: 2018Working Hours: 1600