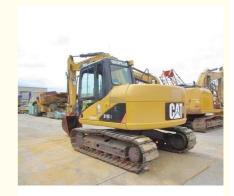

# 11777 KG 2018 Japan Original Used Excavator for Carter 311C Import Excellent Tailless

#### **Basic Information**

Place of Origin: Japan

• Price: \$22,000.00/units 1-3 units



### **Product Specification**

Showroom Location: None · Operating Weight: **11 TON** 0.55 M<sup>3</sup> . Bucket Capacity: • Machine Weight: 11777 KG Hydraulic Cylinder Brand: Original • Hydraulic Pump Brand: Original • Hydraulic Valve Brand: Original CAT . Engine Brand: 67 KW • Power: • Machinery Test Report: Provided • Video Outgoing-inspection: Provided

• Core Components: Pressure Vessel, Motor, Bearing, Gear,

Pump, Gearbox, Engine, PLC

Year: 2018Working Hours: 1600



### More Images









# Product Description

# **Product Description**

















## Models Of Excavators We Sell

Komatsu used excavator

PC20/PC30/PC35/PC40/PC50/PC55/PC56/PC60/PC70/PC75/PC78/PC10 0/PC110/PC120/PC128/PC130/PC138/PC150/PC160/PC200/PC210/PC22 0/PC228/PC240/PC270/PC300/PC350/PC360/PC400/PC450/PC460/PC49 0/PC650

CAT303/CAT305/CAT305.5/CAT306/CAT307/CAT308/CAT311/CAT312/C AT313/CAT315/CAT318/CAT320/CAT323/CAT324/CAT325/CAT326/CAT3 Carter used excavator 29/CAT330/CAT336/CAT340/CAT345/CAT349/CAT375 DH(DX)35/55/60/70/75/80/150/200/215/220/225/235/260/300/350/370/420/ Doosan used excavator 500/530 SY16/SY35/SY55/SY60/SY65/SY75/SY85/SY95/SY115/SY135/SY155/SY Sany used excavator 205/SY215/SY235/SY265/SY305/SY335/SY365 EX50/EX55/EX60/EX100/EX120/EX200/ZX50/ZX55/ZX60/ZX70