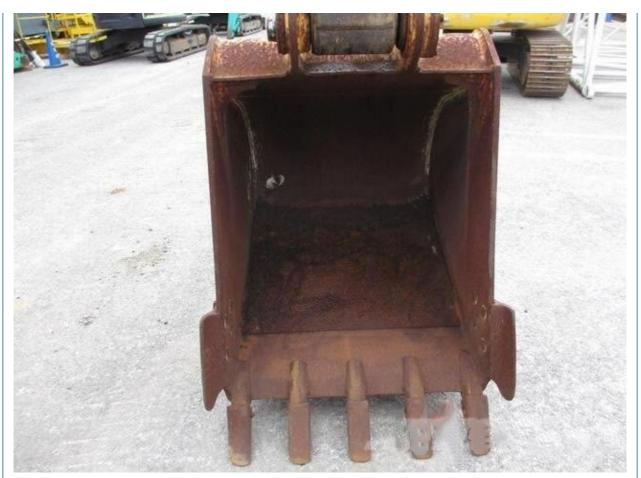

# 11777 KG 2018 Japan Original Used Excavator for Carter 311C Import Excellent Tailless

#### **Basic Information**

Place of Origin: Japan

• Price: \$22,000.00/units 1-3 units



### **Product Specification**

Showroom Location: None · Operating Weight: **11 TON** 0.55 M<sup>3</sup> . Bucket Capacity: • Machine Weight: 11777 KG Hydraulic Cylinder Brand: Original • Hydraulic Pump Brand: Original • Hydraulic Valve Brand: Original CAT . Engine Brand: 67 KW • Power: • Machinery Test Report: Provided • Video Outgoing-inspection: Provided

• Core Components: Pressure Vessel, Motor, Bearing, Gear,

Pump, Gearbox, Engine, PLC

Year: 2018Working Hours: 1600



### More Images









# Product Description

# **Product Description**

















## Models Of Excavators We Sell

Komatsu used excavator

PC20/PC30/PC35/PC40/PC50/PC55/PC56/PC60/PC70/PC75/PC78/PC10 0/PC110/PC120/PC128/PC130/PC138/PC150/PC160/PC200/PC210/PC22 0/PC228/PC240/PC270/PC300/PC350/PC360/PC400/PC450/PC460/PC49 0/PC650

CAT303/CAT305/CAT305.5/CAT306/CAT307/CAT308/CAT311/CAT312/C AT313/CAT315/CAT318/CAT320/CAT323/CAT324/CAT325/CAT326/CAT3 Carter used excavator 29/CAT330/CAT336/CAT340/CAT345/CAT349/CAT375 DH(DX)35/55/60/70/75/80/150/200/215/220/225/235/260/300/350/370/420/ Doosan used excavator 500/530 SY16/SY35/SY55/SY60/SY65/SY75/SY85/SY95/SY115/SY135/SY155/SY Sany used excavator 205/SY215/SY235/SY265/SY305/SY335/SY365 EX50/EX55/EX60/EX100/EX120/EX200/ZX50/ZX55/ZX60/ZX70/ZX75/ZX1 Hitachi used excavator 20/ZX125/ZX130/ZX135/ZX200/ZX210/ZX230/ZX240/ZX250/ZX270