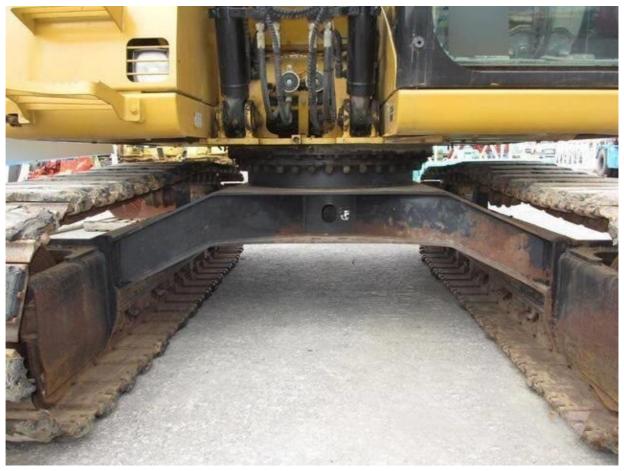

# 11777 KG 2018 Japan Original Used Excavator for Carter 311C Import Excellent Tailless

#### **Basic Information**

Place of Origin: Japan

• Price: \$22,000.00/units 1-3 units



### **Product Specification**

Showroom Location: None · Operating Weight: **11 TON** 0.55 M<sup>3</sup> . Bucket Capacity: • Machine Weight: 11777 KG Hydraulic Cylinder Brand: Original • Hydraulic Pump Brand: Original • Hydraulic Valve Brand: Original CAT . Engine Brand: 67 KW • Power: • Machinery Test Report: Provided • Video Outgoing-inspection: Provided

• Core Components: Pressure Vessel, Motor, Bearing, Gear,

Pump, Gearbox, Engine, PLC

Year: 2018Working Hours: 1600



### More Images









# Product Description

# **Product Description**

















## Models Of Excavators We Sell

Komatsu used excavator

PC20/PC30/PC35/PC40/PC50/PC55/PC56/PC60/PC70/PC75/PC78/PC10 0/PC110/PC120/PC128/PC130/PC138/PC150/PC160/PC200/PC210/PC22 0/PC228/PC240/PC270/PC300/PC350/PC360/PC400/PC450/PC460/PC49 0/PC650

CAT303/CAT305/CAT305.5/CAT306/CAT307/CAT308/CAT311/CAT312/C AT313/CAT315/CAT318/CAT320/CAT323/CAT324/CAT325/CAT326/CAT3 Carter used excavator 29/CAT330/CAT336/CAT340/CAT345/CAT349/CAT375 DH(DX)35/55/60/70/75/80/150/200/215/220/225/235/260/300/350/370/420/ Doosan used excavator 500/530 SY16/SY35/SY55/SY60/SY65/SY75/SY85/SY95/SY115/SY135/SY155/SY Sany used excavator 205/SY215/SY235/SY265/SY305/SY335/SY365 EX50/EX55/EX60/EX100/EX120/EX200/ZX50/ZX55/ZX60/ZX70/ZX75/ZX1 Hitachi used excavator 20/ZX125/ZX130/ZX135/ZX200/ZX210/ZX230/ZX240/ZX250/Z