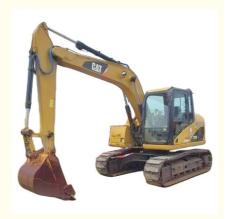

# 11777 KG 2018 Japan Original Used Excavator for Carter 311C Import Excellent Tailless

### **Product Specification**

Showroom Location: None · Operating Weight: **11 TON** 0.55 M<sup>3</sup> . Bucket Capacity: • Machine Weight: 11777 KG Hydraulic Cylinder Brand: Original • Hydraulic Pump Brand: Original • Hydraulic Valve Brand: Original CAT . Engine Brand: 67 KW • Power: • Machinery Test Report: Provided • Video Outgoing-inspection: Provided