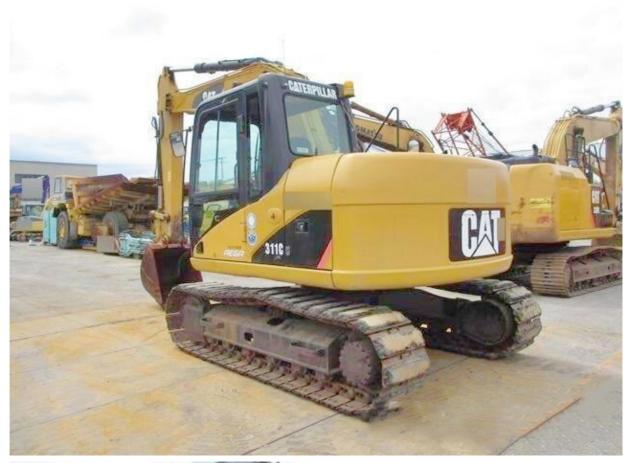

# 11777 KG 2018 Japan Original Used Excavator for Carter 311C Import Excellent Tailless

### **Product Specification**

Showroom Location: None · Operating Weight: **11 TON** 0.55 M<sup>3</sup> . Bucket Capacity: • Machine Weight: 11777 KG Hydraulic Cylinder Brand: Original • Hydraulic Pump Brand: Original • Hydraulic Valve Brand: Original CAT . Engine Brand: 67 KW • Power: • Machinery Test Report: Provided • Video Outgoing-inspection: Provided

• Core Components: Pressure Vessel, Motor, Bearing, Gear,

Pump, Gearbox, Engine, PLC

Year: 2018Working Hours: 1600