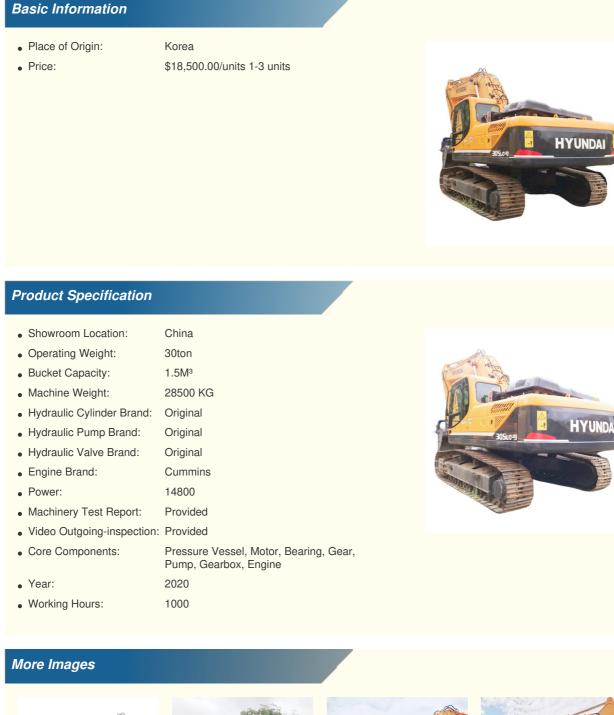

## Used Construction Machinery 30 Ton Hyundai 305LC-9 Excavator with 1000 Working Hours

HYUNDA

# Specification

| item                     | value             |
|--------------------------|-------------------|
| Showroom Location        | China             |
| Place of Origin          | Korea             |
| Operating Weight         | 30ton             |
| Bucket capacity          | 1.5M <sup>3</sup> |
| Machine Weight           | 28500KG           |
| Hydraulic Cylinder Brand | Original          |
| Hydraulic Pump Brand     | Original          |
| Hydraulic Valve Brand    | Original          |