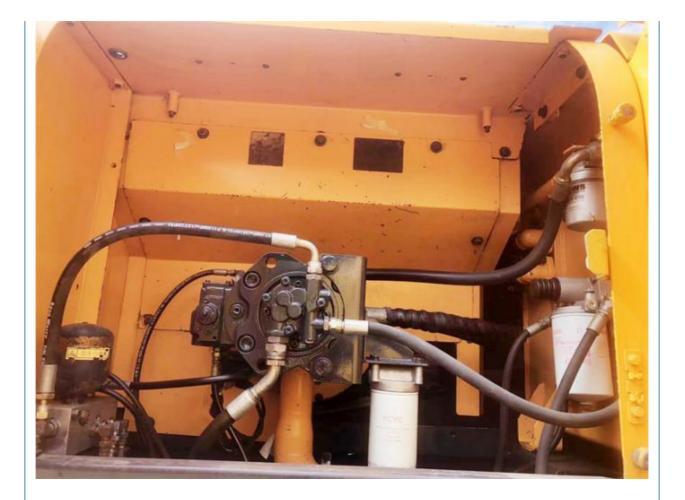

# Specification

| item                     | value             |
|--------------------------|-------------------|
| Showroom Location        | China             |
| Place of Origin          | Korea             |
| Operating Weight         | 30ton             |
| Bucket capacity          | 1.5M <sup>3</sup> |
| Machine Weight           | 28500KG           |
| Hydraulic Cylinder Brand | Original          |
| Hydraulic Pump Brand     | Original          |
| Hydraulic Valve Brand    | Original          |

| Engine Brand              | Cummins                                                         |
|---------------------------|-----------------------------------------------------------------|
| Power                     | 14800                                                           |
| Machinery Test Report     | Provided                                                        |
| Video outgoing-inspection | Provided                                                        |
| Core Components           | Pressure vessel, Motor, Bearing, Gear, Pump, Gearbox,<br>Engine |
| Year                      | 2020                                                            |
| Working hours             | 2001-4000                                                       |