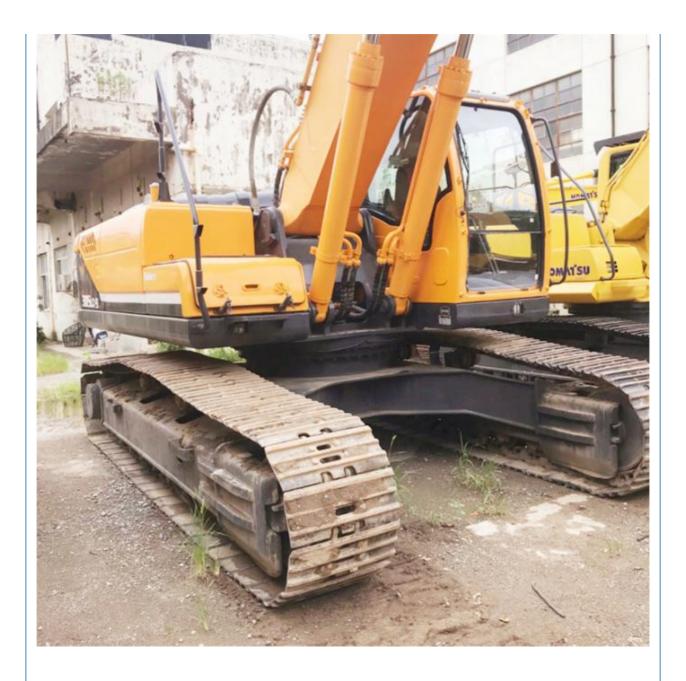

## Used Construction Machinery 30 Ton Hyundai 305LC-9 Excavator with 1000 Working Hours

HYUNDA

# Specification

| item                     | value             |
|--------------------------|-------------------|
| Showroom Location        | China             |
| Place of Origin          | Korea             |
| Operating Weight         | 30ton             |
| Bucket capacity          | 1.5M <sup>3</sup> |
| Machine Weight           | 28500KG           |
| Hydraulic Cylinder Brand | Original          |
| Hydraulic Pump Brand     | Original          |
| Hydraulic Valve Brand    | Original          |