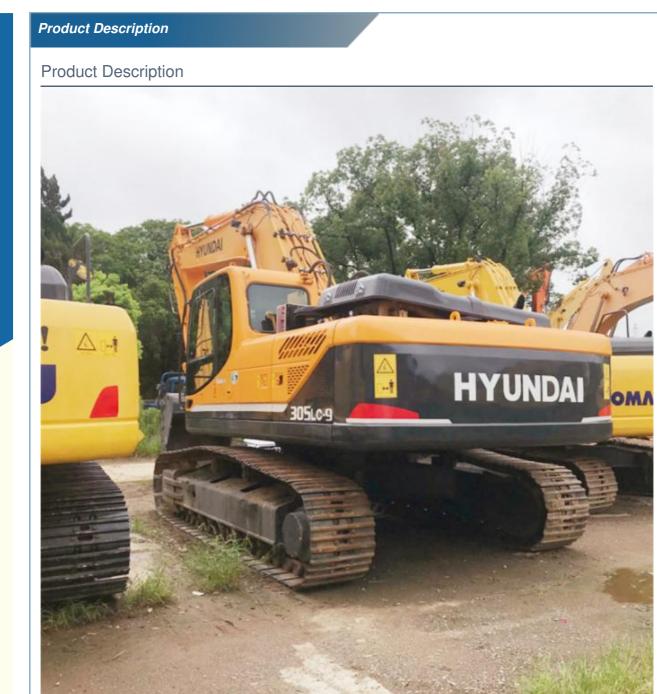

## Used Construction Machinery 30 Ton Hyundai 305LC-9 Excavator with 1000 Working Hours

HYUNDA

# Specification

| item                     | value             |
|--------------------------|-------------------|
| Showroom Location        | China             |
| Place of Origin          | Korea             |
| Operating Weight         | 30ton             |
| Bucket capacity          | 1.5M <sup>3</sup> |
| Machine Weight           | 28500KG           |
| Hydraulic Cylinder Brand | Original          |
| Hydraulic Pump Brand     | Original          |
| Hydraulic Valve Brand    | Original          |