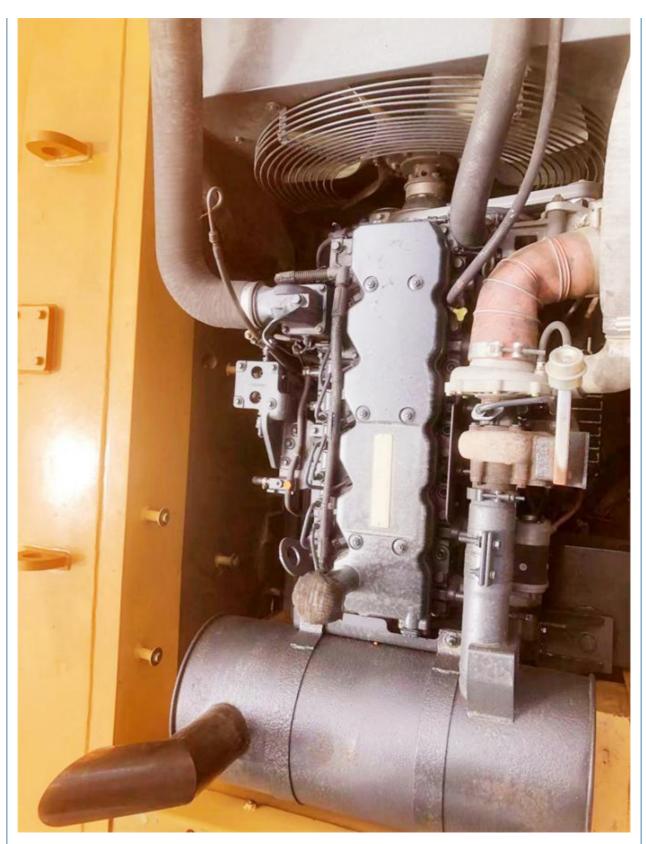

## Used Construction Machinery 30 Ton Hyundai 305LC-9 Excavator with 1000 Working Hours

HYUNDA

# Specification

| item                     | value             |
|--------------------------|-------------------|
| Showroom Location        | China             |
| Place of Origin          | Korea             |
| Operating Weight         | 30ton             |
| Bucket capacity          | 1.5M <sup>3</sup> |
| Machine Weight           | 28500KG           |
| Hydraulic Cylinder Brand | Original          |
| Hydraulic Pump Brand     | Original          |
| Hydraulic Valve Brand    | Original          |

| Engine Brand              | Cummins                                                         |
|---------------------------|-----------------------------------------------------------------|
| Power                     | 14800                                                           |
| Machinery Test Report     | Provided                                                        |
| Video outgoing-inspection | Provided                                                        |
| Core Components           | Pressure vessel, Motor, Bearing, Gear, Pump, Gearbox,<br>Engine |
| Year                      | 2020                                                            |
| Working hours             | 2001-4000                                                       |