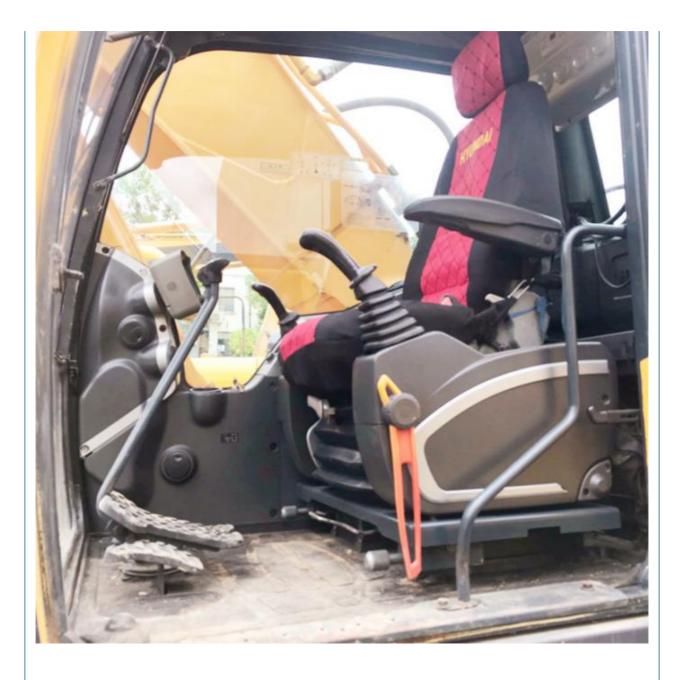

## Used Construction Machinery 30 Ton Hyundai 305LC-9 Excavator with 1000 Working Hours

HYUNDA

# Specification

| item                     | value             |
|--------------------------|-------------------|
| Showroom Location        | China             |
| Place of Origin          | Korea             |
| Operating Weight         | 30ton             |
| Bucket capacity          | 1.5M <sup>3</sup> |
| Machine Weight           | 28500KG           |
| Hydraulic Cylinder Brand | Original          |
| Hydraulic Pump Brand     | Original          |
| Hydraulic Valve Brand    | Original          |