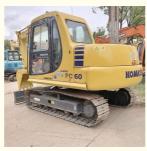

# 40 KW Original Hydraulic Pump Made in Japan 6 Ton Used PC60-7 Mini Excavator Komatsu Second

### **Product Specification**

Showroom Location: None · Operating Weight: 6300 KG 0.37 M<sup>3</sup> . Bucket Capacity: · Machine Weight: 6000 KG Hydraulic Cylinder Brand: Original • Hydraulic Pump Brand: Original Hydraulic Valve Brand: Original Cummins . Engine Brand: 40 KW • Power: • Machinery Test Report: Provided • Video Outgoing-inspection: Provided