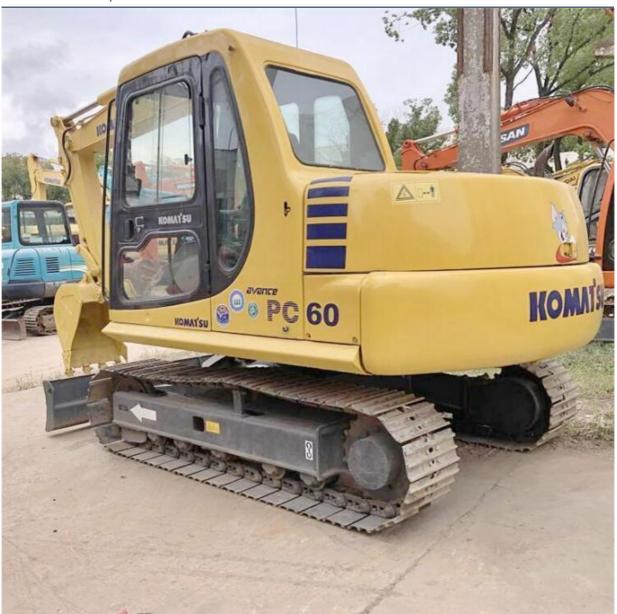

# 40 KW Original Hydraulic Pump Made in Japan 6 Ton Used PC60-7 Mini Excavator Komatsu Second

### **Product Specification**

Showroom Location: None · Operating Weight: 6300 KG 0.37 M<sup>3</sup> . Bucket Capacity: · Machine Weight: 6000 KG Hydraulic Cylinder Brand: Original • Hydraulic Pump Brand: Original Hydraulic Valve Brand: Original Cummins . Engine Brand: 40 KW • Power: • Machinery Test Report: Provided • Video Outgoing-inspection: Provided