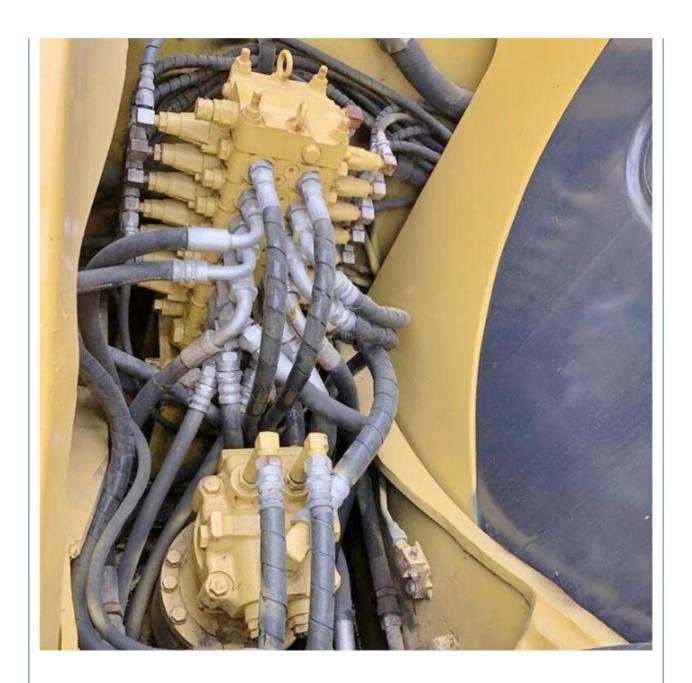

### **Product Specification**

Showroom Location: None · Operating Weight: 6300 KG 0.37 M<sup>3</sup> . Bucket Capacity: · Machine Weight: 6000 KG Hydraulic Cylinder Brand: Original • Hydraulic Pump Brand: Original Hydraulic Valve Brand: Original Cummins . Engine Brand: 40 KW • Power: • Machinery Test Report: Provided • Video Outgoing-inspection: Provided

• Core Components: Pressure Vessel, Motor, Bearing, Gear,

Pump, Gearbox, Engine, PLC

Year: 2017Working Hours: 2800