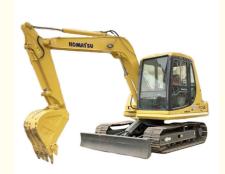

# 40 KW Original Hydraulic Pump Made in Japan 6 Ton Used PC60-7 Mini Excavator Komatsu Second

### **Product Specification**

Showroom Location: None · Operating Weight: 6300 KG 0.37 M<sup>3</sup> . Bucket Capacity: · Machine Weight: 6000 KG Hydraulic Cylinder Brand: Original • Hydraulic Pump Brand: Original Hydraulic Valve Brand: Original Cummins . Engine Brand: 40 KW • Power: • Machinery Test Report: Provided • Video Outgoing-inspection: Provided