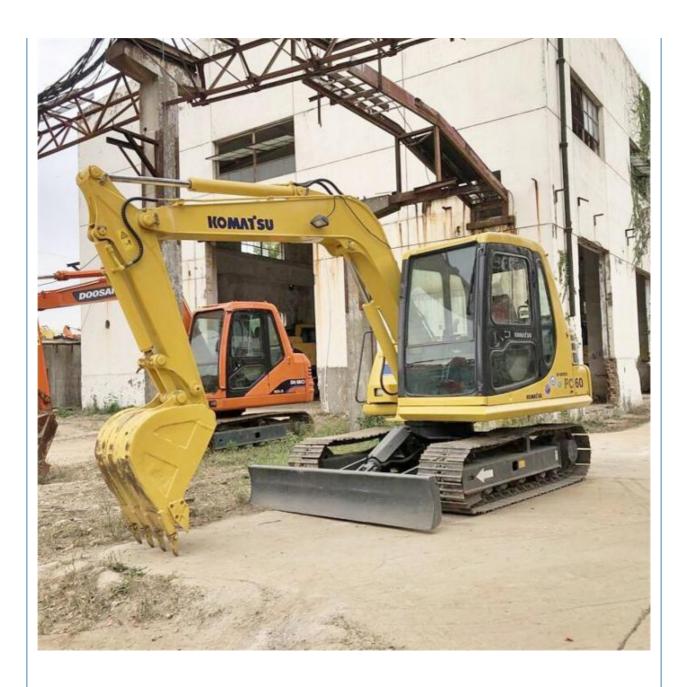

# 40 KW Original Hydraulic Pump Made in Japan 6 Ton Used PC60-7 Mini Excavator Komatsu Second

### **Product Specification**

Showroom Location: None · Operating Weight: 6300 KG 0.37 M<sup>3</sup> . Bucket Capacity: · Machine Weight: 6000 KG Hydraulic Cylinder Brand: Original • Hydraulic Pump Brand: Original Hydraulic Valve Brand: Original Cummins . Engine Brand: 40 KW • Power: • Machinery Test Report: Provided • Video Outgoing-inspection: Provided