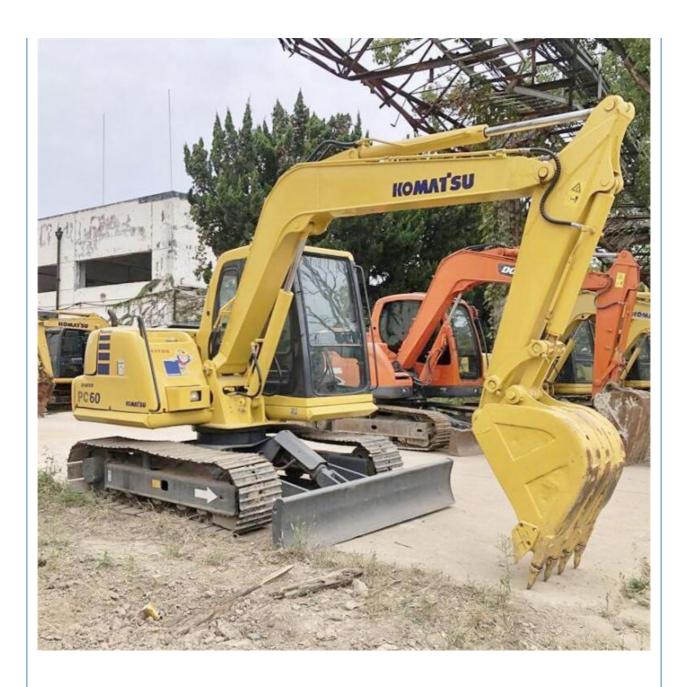

# 40 KW Original Hydraulic Pump Made in Japan 6 Ton Used PC60-7 Mini Excavator Komatsu Second

### **Product Specification**

Showroom Location: None · Operating Weight: 6300 KG 0.37 M<sup>3</sup> . Bucket Capacity: · Machine Weight: 6000 KG Hydraulic Cylinder Brand: Original • Hydraulic Pump Brand: Original Hydraulic Valve Brand: Original Cummins . Engine Brand: 40 KW • Power: • Machinery Test Report: Provided • Video Outgoing-inspection: Provided