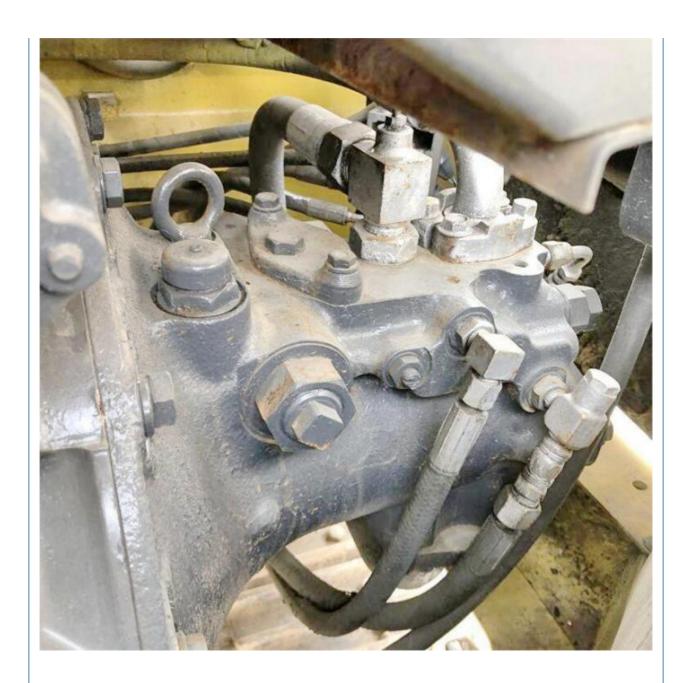

### **Product Specification**

Showroom Location: None · Operating Weight: 6300 KG 0.37 M<sup>3</sup> . Bucket Capacity: · Machine Weight: 6000 KG Hydraulic Cylinder Brand: Original • Hydraulic Pump Brand: Original Hydraulic Valve Brand: Original Cummins . Engine Brand: 40 KW • Power: • Machinery Test Report: Provided • Video Outgoing-inspection: Provided

• Core Components: Pressure Vessel, Motor, Bearing, Gear,

Pump, Gearbox, Engine, PLC

Year: 2017Working Hours: 2800