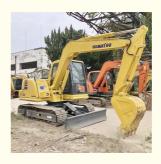

# 40 KW Original Hydraulic Pump Made in Japan 6 Ton Used PC60-7 Mini Excavator Komatsu Second

### **Product Specification**

Showroom Location: None · Operating Weight: 6300 KG 0.37 M<sup>3</sup> . Bucket Capacity: · Machine Weight: 6000 KG Hydraulic Cylinder Brand: Original • Hydraulic Pump Brand: Original Hydraulic Valve Brand: Original Cummins . Engine Brand: 40 KW • Power: • Machinery Test Report: Provided • Video Outgoing-inspection: Provided