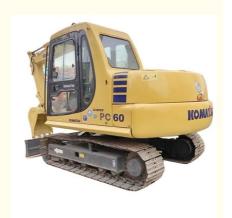

# 40 KW Original Hydraulic Pump Made in Japan 6 Ton Used PC60-7 Mini Excavator Komatsu Second

### **Product Specification**

Showroom Location: None · Operating Weight: 6300 KG 0.37 M<sup>3</sup> . Bucket Capacity: · Machine Weight: 6000 KG Hydraulic Cylinder Brand: Original • Hydraulic Pump Brand: Original Hydraulic Valve Brand: Original Cummins . Engine Brand: 40 KW • Power: • Machinery Test Report: Provided • Video Outgoing-inspection: Provided