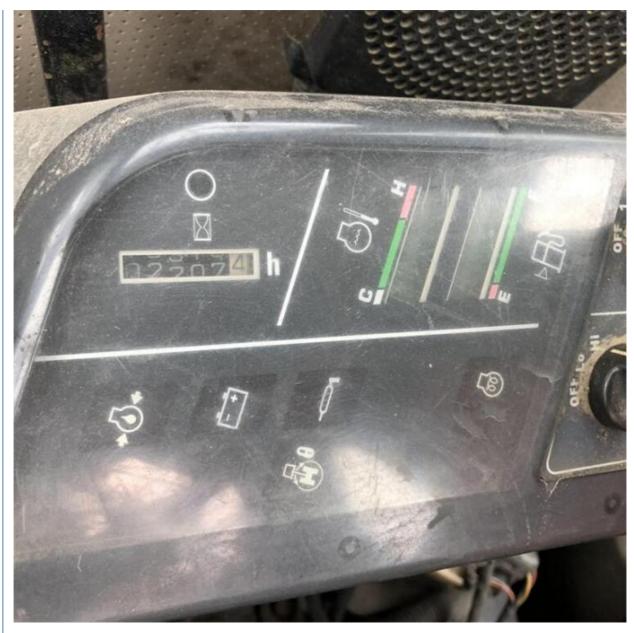

• Core Components: Pressure Vessel, Motor, Bearing, Gear,

Pump, Gearbox, Engine, PLC

Year: 2017Working Hours: 2800