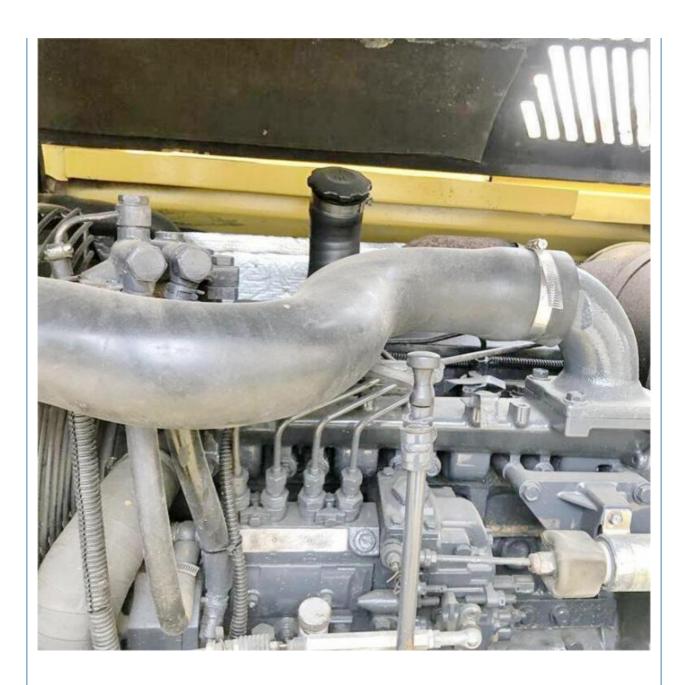

### **Product Specification**

Showroom Location: None · Operating Weight: 6300 KG 0.37 M<sup>3</sup> . Bucket Capacity: · Machine Weight: 6000 KG Hydraulic Cylinder Brand: Original • Hydraulic Pump Brand: Original Hydraulic Valve Brand: Original Cummins . Engine Brand: 40 KW • Power: • Machinery Test Report: Provided • Video Outgoing-inspection: Provided

• Core Components: Pressure Vessel, Motor, Bearing, Gear,

Pump, Gearbox, Engine, PLC

Year: 2017Working Hours: 2800