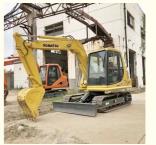

# 40 KW Original Hydraulic Pump Made in Japan 6 Ton Used PC60-7 Mini Excavator Komatsu Second

### **Product Specification**

Showroom Location: None · Operating Weight: 6300 KG 0.37 M<sup>3</sup> . Bucket Capacity: · Machine Weight: 6000 KG Hydraulic Cylinder Brand: Original • Hydraulic Pump Brand: Original Hydraulic Valve Brand: Original Cummins . Engine Brand: 40 KW • Power: • Machinery Test Report: Provided • Video Outgoing-inspection: Provided