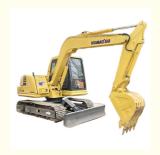

# 40 KW Original Hydraulic Pump Made in Japan 6 Ton Used PC60-7 Mini Excavator Komatsu Second

### **Product Specification**

Showroom Location: None · Operating Weight: 6300 KG 0.37 M<sup>3</sup> . Bucket Capacity: · Machine Weight: 6000 KG Hydraulic Cylinder Brand: Original • Hydraulic Pump Brand: Original Hydraulic Valve Brand: Original Cummins . Engine Brand: 40 KW • Power: • Machinery Test Report: Provided • Video Outgoing-inspection: Provided