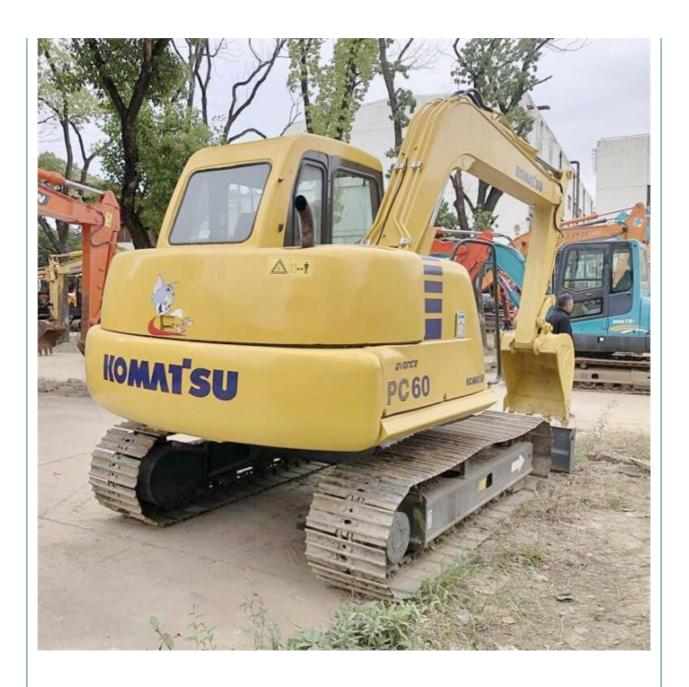

# 40 KW Original Hydraulic Pump Made in Japan 6 Ton Used PC60-7 Mini Excavator Komatsu Second

### **Product Specification**

Showroom Location: None · Operating Weight: 6300 KG 0.37 M<sup>3</sup> . Bucket Capacity: · Machine Weight: 6000 KG Hydraulic Cylinder Brand: Original • Hydraulic Pump Brand: Original Hydraulic Valve Brand: Original Cummins . Engine Brand: 40 KW • Power: • Machinery Test Report: Provided • Video Outgoing-inspection: Provided