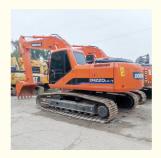

# Original Hydraulic Cylinder 22 Ton Doosan Excavator DH220-7 in Good Condition in 2017

#### **Basic Information**

Place of Origin: South Korea

• Price: \$21,000.00/units 1-3 units



### **Product Specification**

Showroom Location: None · Operating Weight: 21400 KG 1 M<sup>3</sup> . Bucket Capacity: · Machine Weight: 22000 KG • Hydraulic Cylinder Brand: Original • Hydraulic Pump Brand: Original • Hydraulic Valve Brand: Original . Engine Brand: Doosan 108 KW • Power: • Machinery Test Report: Provided

• Core Components: Pressure Vessel, Motor, Bearing, Gear,

Pump, Gearbox, Engine, PLC

Year: 2017Working Hours: 3211

• Video Outgoing-inspection: Provided



### More Images









## Product Description

# **Product Description**



















## Models Of Excavators We Sell

| Komatsu used excavator     | PC20/PC30/PC35/PC40/PC50/PC55/PC56/PC60/PC70/PC75/PC78/PC10 0/PC110/PC120/PC128/PC130/PC138/PC150/PC160/PC200/PC210/PC22 0/PC228/PC240/PC270/PC300/PC350/PC360/PC400/PC450/PC460/PC49 0/PC650 |
|----------------------------|-----------------------------------------------------------------------------------------------------------------------------------------------------------------------------------------------|
| Carter used excavator      | CAT303/CAT305/CAT305.5/CAT306/CAT307/CAT308/CAT311/CAT312/C<br>AT313/CAT315/CAT318/CAT320/CAT323/CAT324/CAT325/CAT326/CAT3<br>29/CAT330/CAT336/CAT340/CAT345/CAT349/CAT375                    |
| Doosan used excavator