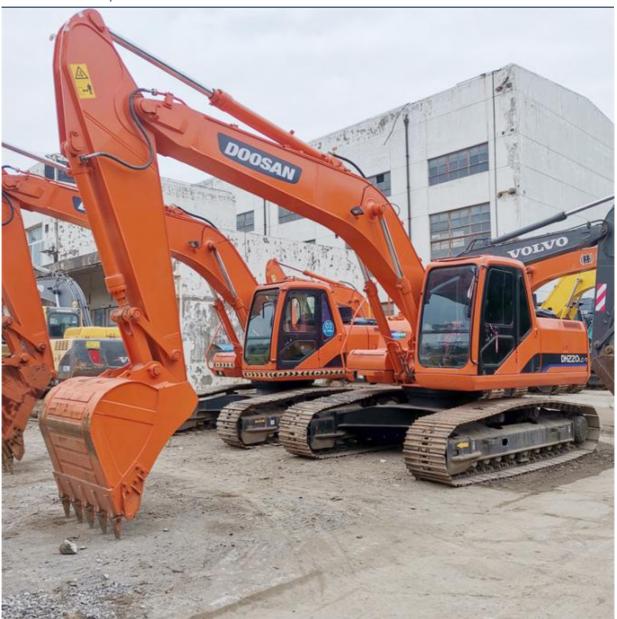

# Original Hydraulic Cylinder 22 Ton Doosan Excavator DH220-7 in Good Condition in 2017

#### **Basic Information**

Place of Origin: South Korea

• Price: \$21,000.00/units 1-3 units



### **Product Specification**

Showroom Location: None · Operating Weight: 21400 KG 1 M<sup>3</sup> . Bucket Capacity: · Machine Weight: 22000 KG • Hydraulic Cylinder Brand: Original • Hydraulic Pump Brand: Original • Hydraulic Valve Brand: Original . Engine Brand: Doosan 108 KW • Power: • Machinery Test Report: Provided

• Core Components: Pressure Vessel, Motor, Bearing, Gear,

Pump, Gearbox, Engine, PLC

Year: 2017Working Hours: 3211

• Video Outgoing-inspection: Provided



### More Images









## Product Description

# **Product Description**



















## Models Of Excavators We Sell

| Komatsu used excavator     | PC20/PC30/PC35/PC40/PC50/PC55/PC56/PC60/PC70/PC75/PC78/PC10 0/PC110/PC120/PC128/PC130/PC138/PC150/PC160/PC200/PC210/PC22 0/PC228/PC240/PC270/PC300/PC350/PC360/PC400/PC450/PC460/PC49 0/PC650 |
|----------------------------|-----------------------------------------------------------------------------------------------------------------------------------------------------------------------------------------------|
| Carter used excavator      | CAT303/CAT305/CAT305.5/CAT306/CAT307/CAT308/CAT311/CAT312/C<br>AT313/CAT315/CAT318/CAT320/CAT323/CAT324/CAT325/CAT326/CAT3<br>29/CAT330/CAT336/CAT340/CAT345/CAT349/CAT375                    |
| Doosan used excavator      | DH(DX)35/55/60/70/75/80/150/200/215/220/225/235/2