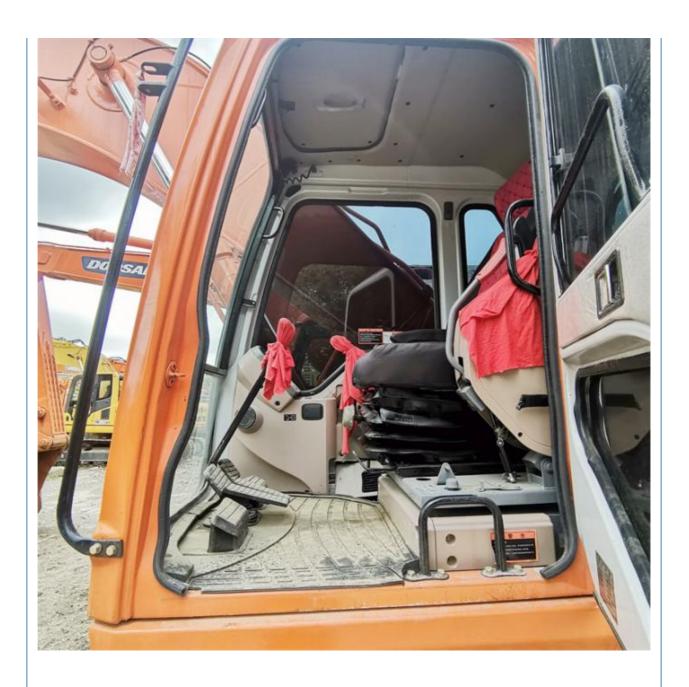

# Original Hydraulic Cylinder 22 Ton Doosan Excavator DH220-7 in Good Condition in 2017

#### **Basic Information**

Place of Origin: South Korea

• Price: \$21,000.00/units 1-3 units



### **Product Specification**

Showroom Location: None · Operating Weight: 21400 KG 1 M<sup>3</sup> . Bucket Capacity: · Machine Weight: 22000 KG • Hydraulic Cylinder Brand: Original • Hydraulic Pump Brand: Original • Hydraulic Valve Brand: Original . Engine Brand: Doosan 108 KW • Power: • Machinery Test Report: Provided

• Core Components: Pressure Vessel, Motor, Bearing, Gear,

Pump, Gearbox, Engine, PLC

Year: 2017Working Hours: 3211

• Video Outgoing-inspection: Provided



### More Images









## Product Description

# **Product Description**



















## Models Of Excavators We Sell

| Komatsu used excavator     | PC20/PC30/PC35/PC40/PC50/PC55/PC56/PC60/PC70/PC75/PC78/PC10 0/PC110/PC120/PC128/PC130/PC138/PC150/PC160/PC200/PC210/PC22 0/PC228/PC240/PC270/PC300/PC350/PC360/PC400/PC450/PC460/PC49 0/PC650 |
|----------------------------|-----------------------------------------------------------------------------------------------------------------------------------------------------------------------------------------------|
| Carter used excavator      | CAT303/CAT305/CAT305.5/CAT306/CAT307/CAT308/CAT311/CAT312/C<br>AT313/CAT315/CAT318/CAT320/CAT323/CAT324/CAT325/CAT326/CAT3<br>29/CAT330/CAT336/CAT340/CAT345/CAT349/CAT375                    |
| Doosan used excavator      | DH(DX)35/55/60/70/75/80/150/200/215/220/225/235/260/300