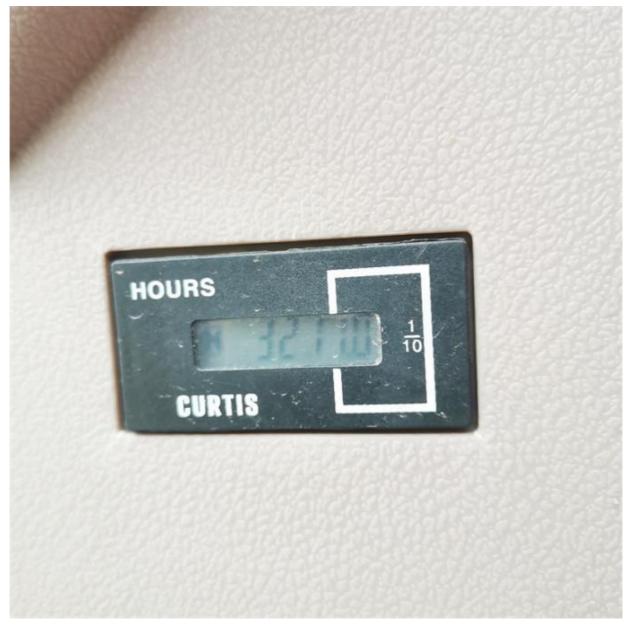

• Core Components: Pressure Vessel, Motor, Bearing, Gear,

Pump, Gearbox, Engine, PLC

Year: 2017Working Hours: 3211

• Video Outgoing-inspection: Provided