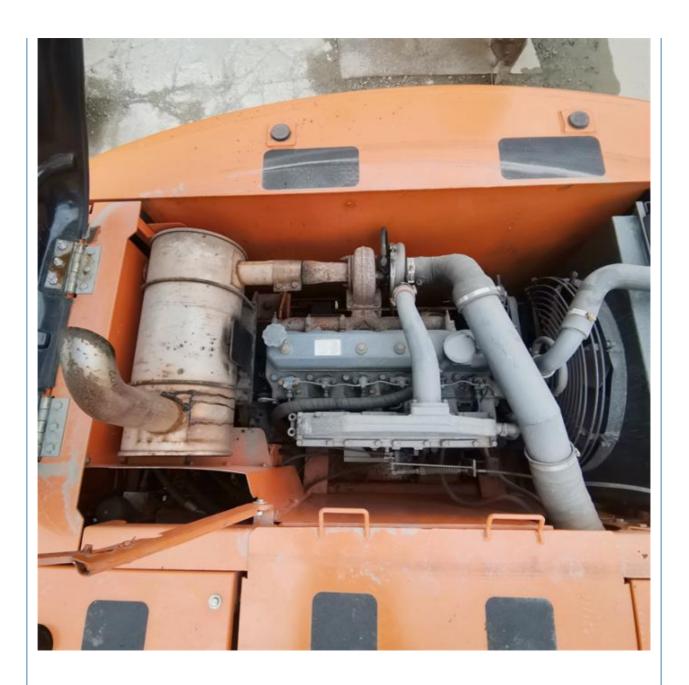

### **Product Specification**

Showroom Location: None · Operating Weight: 21400 KG 1 M<sup>3</sup> . Bucket Capacity: · Machine Weight: 22000 KG • Hydraulic Cylinder Brand: Original • Hydraulic Pump Brand: Original • Hydraulic Valve Brand: Original . Engine Brand: Doosan 108 KW • Power: • Machinery Test Report: Provided

• Core Components: Pressure Vessel, Motor, Bearing, Gear,

Pump, Gearbox, Engine, PLC

Year: 2017Working Hours: 3211

• Video Outgoing-inspection: Provided

### More Images