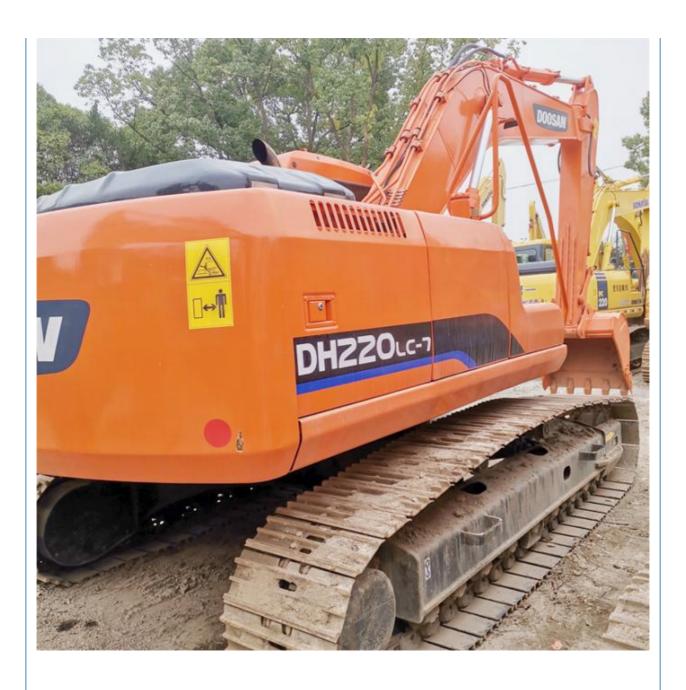

# Original Hydraulic Cylinder 22 Ton Doosan Excavator DH220-7 in Good Condition in 2017

### **Product Specification**

Showroom Location: None · Operating Weight: 21400 KG 1 M<sup>3</sup> . Bucket Capacity: · Machine Weight: 22000 KG • Hydraulic Cylinder Brand: Original • Hydraulic Pump Brand: Original • Hydraulic Valve Brand: Original . Engine Brand: Doosan 108 KW • Power: • Machinery Test Report: Provided

• Core Components: Pressure Vessel, Motor, Bearing, Gear,

Pump, Gearbox, Engine, PLC

Year: 2017Working Hours: 3211

• Video Outgoing-inspection: Provided