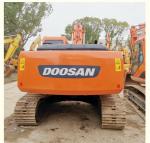

# Original Hydraulic Cylinder 22 Ton Doosan Excavator DH220-7 in Good Condition in 2017

#### **Basic Information**

Place of Origin: South Korea

• Price: \$21,000.00/units 1-3 units



### **Product Specification**

Showroom Location: None · Operating Weight: 21400 KG 1 M<sup>3</sup> . Bucket Capacity: · Machine Weight: 22000 KG • Hydraulic Cylinder Brand: Original • Hydraulic Pump Brand: Original • Hydraulic Valve Brand: Original . Engine Brand: Doosan 108 KW • Power: • Machinery Test Report: Provided

• Core Components: Pressure Vessel, Motor, Bearing, Gear,

Pump, Gearbox, Engine, PLC

Year: 2017Working Hours: 3211

• Video Outgoing-inspection: Provided



### More Images









## Product Description

# **Product Description**



















## Models Of Excavators We Sell

| Komatsu used excavator     | PC20/PC30/PC35/PC40/PC50/PC55/PC56/PC60/PC70/PC75/PC78/PC10 0/PC110/PC120/PC128/PC130/PC138/PC150/PC160/PC200/PC210/PC22 0/PC228/PC240/PC270/PC300/PC350/PC360/PC400/PC450/PC460/PC49 0/PC650 |
|----------------------------|-----------------------------------------------------------------------------------------------------------------------------------------------------------------------------------------------|
| Carter used excavator      | CAT303/CAT305/CAT305.5/CAT306/CAT307/CAT308/CAT311/CAT312/C<br>AT313/CAT315/CAT318/CAT320/CAT323/CAT324/CAT325/CAT326/CAT3<br>29/CAT330/CAT336/CAT340/CAT345/CAT349/CAT375                    |
| Doosan used excavator