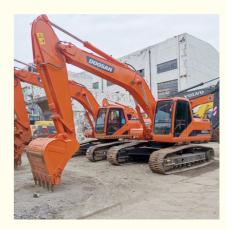

# Original Hydraulic Cylinder 22 Ton Doosan Excavator DH220-7 in Good Condition in 2017

#### **Basic Information**

Place of Origin: South Korea

• Price: \$21,000.00/units 1-3 units



### **Product Specification**

Showroom Location: None · Operating Weight: 21400 KG 1 M<sup>3</sup> . Bucket Capacity: · Machine Weight: 22000 KG • Hydraulic Cylinder Brand: Original • Hydraulic Pump Brand: Original • Hydraulic Valve Brand: Original . Engine Brand: Doosan 108 KW • Power: • Machinery Test Report: Provided

• Core Components: Pressure Vessel, Motor, Bearing, Gear,

Pump, Gearbox, Engine, PLC

Year: 2017Working Hours: 3211

• Video Outgoing-inspection: Provided



### More Images









## Product Description

# **Product Description**



















## Models Of Excavators We Sell

| Komatsu used excavator     | PC20/PC30/PC35/PC40/PC50/PC55/PC56/PC60/PC70/PC75/PC78/PC10 0/PC110/PC120/PC128/PC130/PC138/PC150/PC160/PC200/PC210/PC22 0/PC228/PC240/PC270/PC300/PC350/PC360/PC400/PC450/PC460/PC49 0/PC650 |
|----------------------------|-----------------------------------------------------------------------------------------------------------------------------------------------------------------------------------------------|
| Carter used excavator      | CAT303/CAT305/CAT305.5/CAT306/CAT307/CAT308/CAT311/CAT312/C<br>AT313/CAT315/CAT318/CAT320/CAT323/CAT324/CAT325/CAT326/CAT3<br>29/CAT330/CAT336/CAT340/CAT345/CAT349/CAT375                    |
|