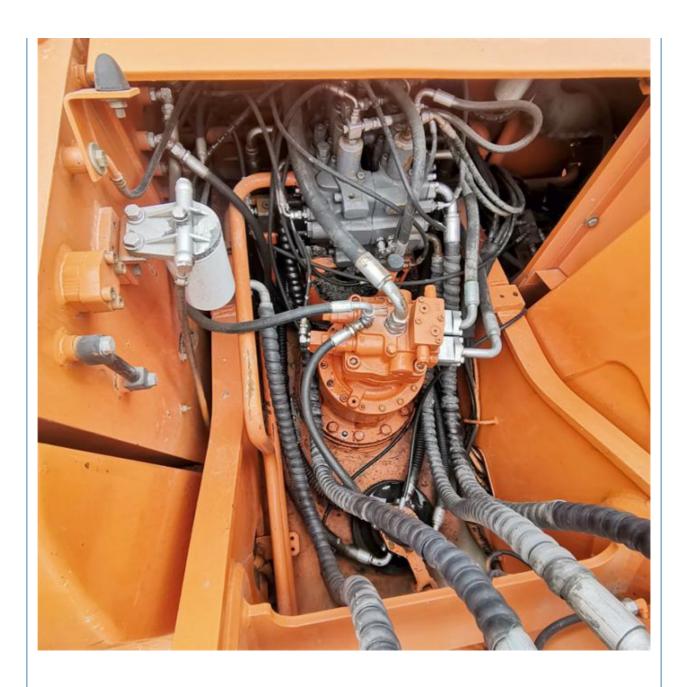

# Original Hydraulic Cylinder 22 Ton Doosan Excavator DH220-7 in Good Condition in 2017

#### **Basic Information**

Place of Origin: South Korea

• Price: \$21,000.00/units 1-3 units



### **Product Specification**

Showroom Location: None · Operating Weight: 21400 KG 1 M<sup>3</sup> . Bucket Capacity: · Machine Weight: 22000 KG • Hydraulic Cylinder Brand: Original • Hydraulic Pump Brand: Original • Hydraulic Valve Brand: Original . Engine Brand: Doosan 108 KW • Power: • Machinery Test Report: Provided

• Core Components: Pressure Vessel, Motor, Bearing, Gear,

Pump, Gearbox, Engine, PLC

Year: 2017Working Hours: 3211

• Video Outgoing-inspection: Provided



### More Images









## Product Description

# **Product Description**



















## Models Of Excavators We Sell

| Komatsu used excavator     | PC20/PC30/PC35/PC40/PC50/PC55/PC56/PC60/PC70/PC75/PC78/PC10 0/PC110/PC120/PC128/PC130/PC138/PC150/PC160/PC200/PC210/PC22 0/PC228/PC240/PC270/PC300/PC350/PC360/PC400/PC450/PC460/PC49 0/PC650 |
|----------------------------|-----------------------------------------------------------------------------------------------------------------------------------------------------------------------------------------------|
| Carter used excavator      | CAT303/CAT305/CAT305.5/CAT306/CAT307/CAT308/CAT311/CAT312/C<br>AT313/CAT315/CAT318/CAT320/CAT323/CAT324/CAT325/CAT326/CAT3<br>29/CAT330/CAT336/CAT340/CAT345/CAT349/CAT375                    |
| Doosan used excavator      | DH(DX)35/55/60/70/75/80/150/200/215/220/225/235/260/300/3