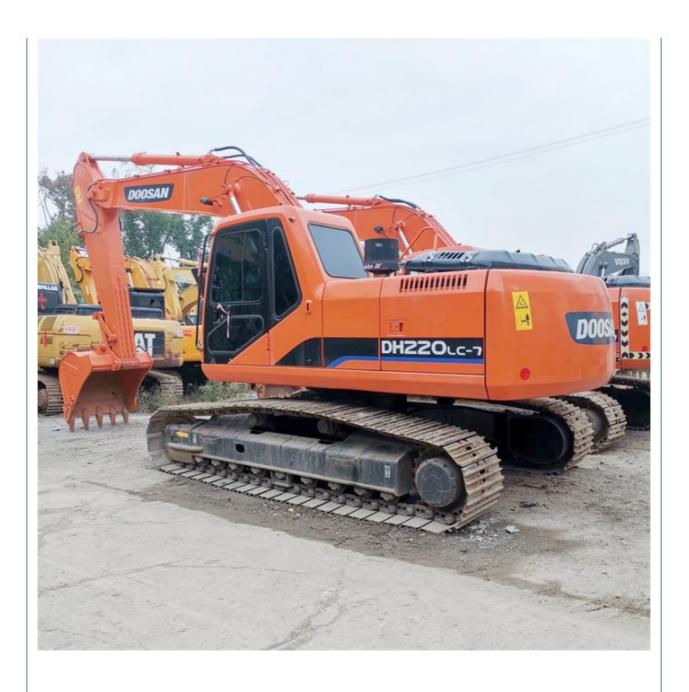

# Original Hydraulic Cylinder 22 Ton Doosan Excavator DH220-7 in Good Condition in 2017

#### **Basic Information**

Place of Origin: South Korea

• Price: \$21,000.00/units 1-3 units



### **Product Specification**

Showroom Location: None · Operating Weight: 21400 KG 1 M<sup>3</sup> . Bucket Capacity: · Machine Weight: 22000 KG • Hydraulic Cylinder Brand: Original • Hydraulic Pump Brand: Original • Hydraulic Valve Brand: Original . Engine Brand: Doosan 108 KW • Power: • Machinery Test Report: Provided

• Core Components: Pressure Vessel, Motor, Bearing, Gear,

Pump, Gearbox, Engine, PLC

Year: 2017Working Hours: 3211

• Video Outgoing-inspection: Provided



### More Images









## Product Description

# **Product Description**



















## Models Of Excavators We Sell

| Komatsu used excavator     | PC20/PC30/PC35/PC40/PC50/PC55/PC56/PC60/PC70/PC75/PC78/PC10 0/PC110/PC120/PC128/PC130/PC138/PC150/PC160/PC200/PC210/PC22 0/PC228/PC240/PC270/PC300/PC350/PC360/PC400/PC450/PC460/PC49 0/PC650 |
|----------------------------|-----------------------------------------------------------------------------------------------------------------------------------------------------------------------------------------------|
| Carter used excavator      | CAT303/CAT305/CAT305.5/CAT306/CAT307/CAT308/CAT311/CAT312/C<br>AT313/CAT315/CAT318/CAT320/CAT323/CAT324/CAT325/CAT326/CAT3<br>29/CAT330/CAT336/CAT340/CAT345/CAT349/CAT375                    |
| Doosan used excavator      | DH(DX)35/55/60/70/75/80/150/200/215/220/225/235/260