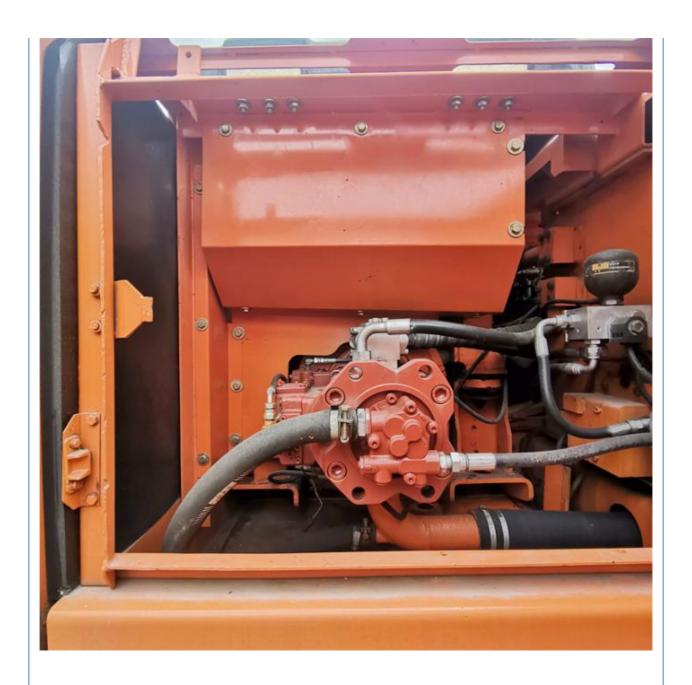

### **Product Specification**

Showroom Location: None · Operating Weight: 21400 KG 1 M<sup>3</sup> . Bucket Capacity: · Machine Weight: 22000 KG • Hydraulic Cylinder Brand: Original • Hydraulic Pump Brand: Original • Hydraulic Valve Brand: Original . Engine Brand: Doosan 108 KW • Power: • Machinery Test Report: Provided

• Core Components: Pressure Vessel, Motor, Bearing, Gear,

Pump, Gearbox, Engine, PLC

Year: 2017Working Hours: 3211

• Video Outgoing-inspection: Provided

### More Images