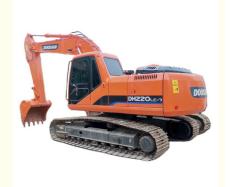

# Original Hydraulic Cylinder 22 Ton Doosan Excavator DH220-7 in Good Condition in 2017

### **Product Specification**

Showroom Location: None · Operating Weight: 21400 KG 1 M<sup>3</sup> . Bucket Capacity: · Machine Weight: 22000 KG • Hydraulic Cylinder Brand: Original • Hydraulic Pump Brand: Original • Hydraulic Valve Brand: Original . Engine Brand: Doosan 108 KW • Power: • Machinery Test Report: Provided