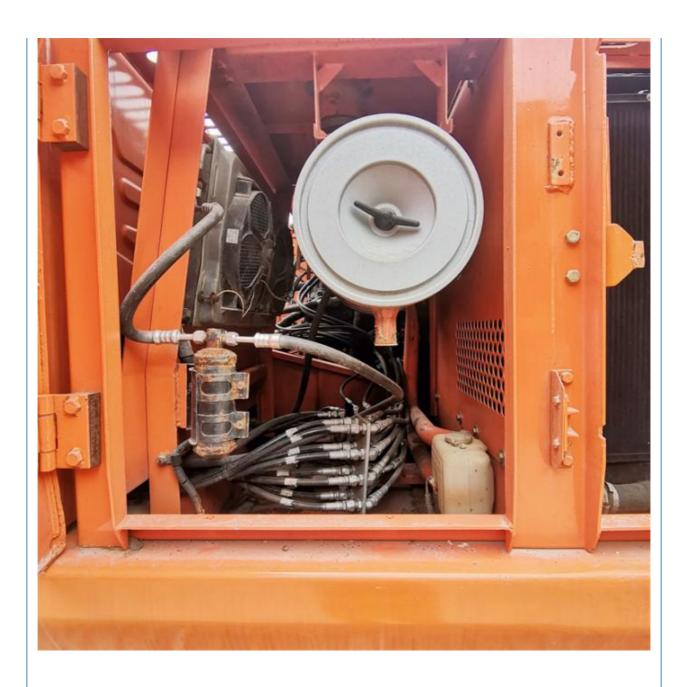

# Original Hydraulic Cylinder 22 Ton Doosan Excavator DH220-7 in Good Condition in 2017

#### **Basic Information**

Place of Origin: South Korea

• Price: \$21,000.00/units 1-3 units



### **Product Specification**

Showroom Location: None · Operating Weight: 21400 KG 1 M<sup>3</sup> . Bucket Capacity: · Machine Weight: 22000 KG • Hydraulic Cylinder Brand: Original • Hydraulic Pump Brand: Original • Hydraulic Valve Brand: Original . Engine Brand: Doosan 108 KW • Power: • Machinery Test Report: Provided

• Core Components: Pressure Vessel, Motor, Bearing, Gear,

Pump, Gearbox, Engine, PLC

Year: 2017Working Hours: 3211

• Video Outgoing-inspection: Provided



### More Images









## Product Description

# **Product Description**



















## Models Of Excavators We Sell

| Komatsu used excavator     | PC20/PC30/PC35/PC40/PC50/PC55/PC56/PC60/PC70/PC75/PC78/PC10 0/PC110/PC120/PC128/PC130/PC138/PC150/PC160/PC200/PC210/PC22 0/PC228/PC240/PC270/PC300/PC350/PC360/PC400/PC450/PC460/PC49 0/PC650 |
|----------------------------|-----------------------------------------------------------------------------------------------------------------------------------------------------------------------------------------------|
| Carter used excavator      | CAT303/CAT305/CAT305.5/CAT306/CAT307/CAT308/CAT311/CAT312/C<br>AT313/CAT315/CAT318/CAT320/CAT323/CAT324/CAT325/CAT326/CAT3<br>29/CAT330/CAT336/CAT340/CAT345/CAT349/CAT375                    |
| Doosan used excavator      | DH(DX)35/55/60/70/75/80/150/200/215/220/225/235/260/300/350