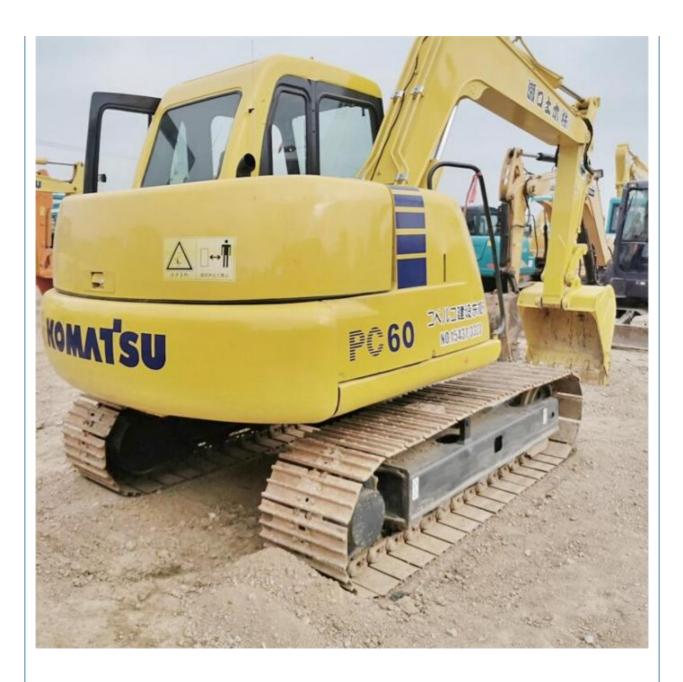

# 6300 KG Operating Weight Used Komatsu PC60-7 Excavator Japan Original in Good Condition

## More Images

Working Hours:

• Year:

Core Components:

• Video Outgoing-inspection: Provided

Pressure Vessel, Motor, Bearing, Gear,

Pump, Gearbox, Engine, PLC

2016