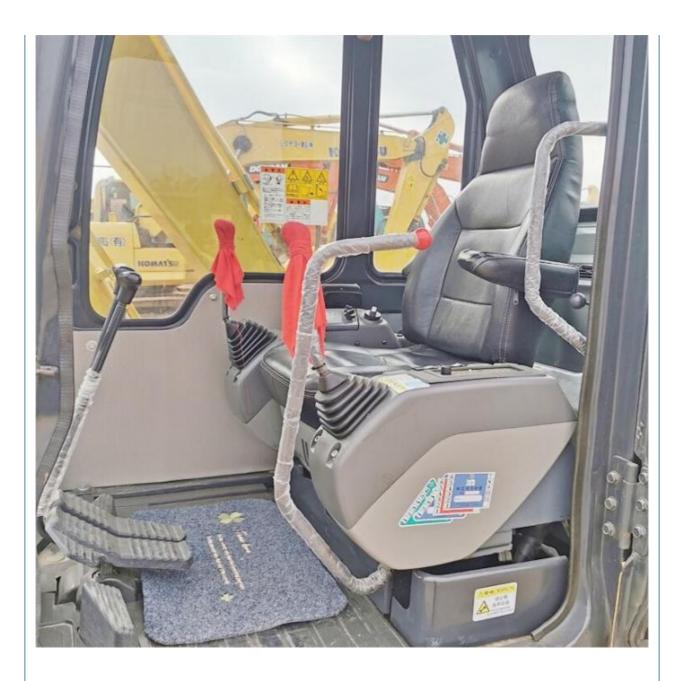

# 6300 KG Operating Weight Used Komatsu PC60-7 Excavator Japan Original in Good Condition

## More Images

Working Hours:

• Year:

Core Components:

• Video Outgoing-inspection: Provided

Pressure Vessel, Motor, Bearing, Gear,

Pump, Gearbox, Engine, PLC

2016