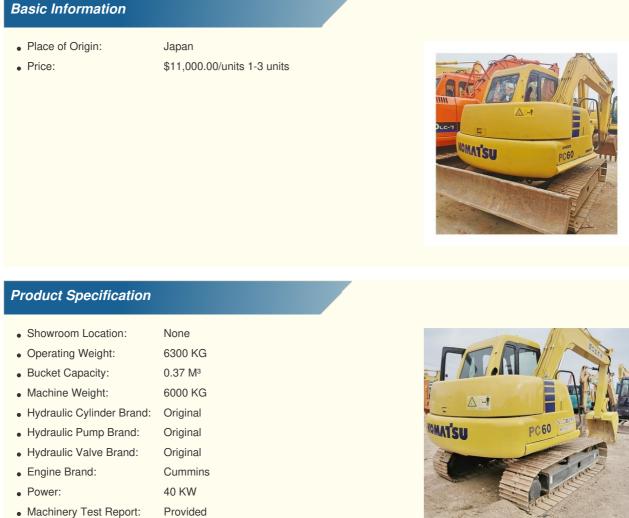

# 6300 KG Operating Weight Used Komatsu PC60-7 Excavator Japan Original in Good Condition

## More Images

Working Hours:

• Year:

Core Components:

• Video Outgoing-inspection: Provided

Pressure Vessel, Motor, Bearing, Gear,

Pump, Gearbox, Engine, PLC

2016