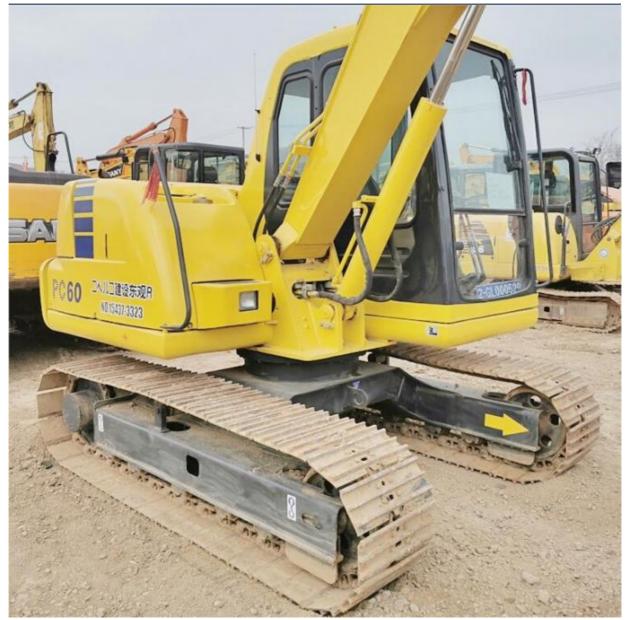

# 6300 KG Operating Weight Used Komatsu PC60-7 Excavator Japan Original in Good Condition

## More Images

Working Hours:

• Year:

Core Components:

• Video Outgoing-inspection: Provided

Pressure Vessel, Motor, Bearing, Gear,

Pump, Gearbox, Engine, PLC

2016