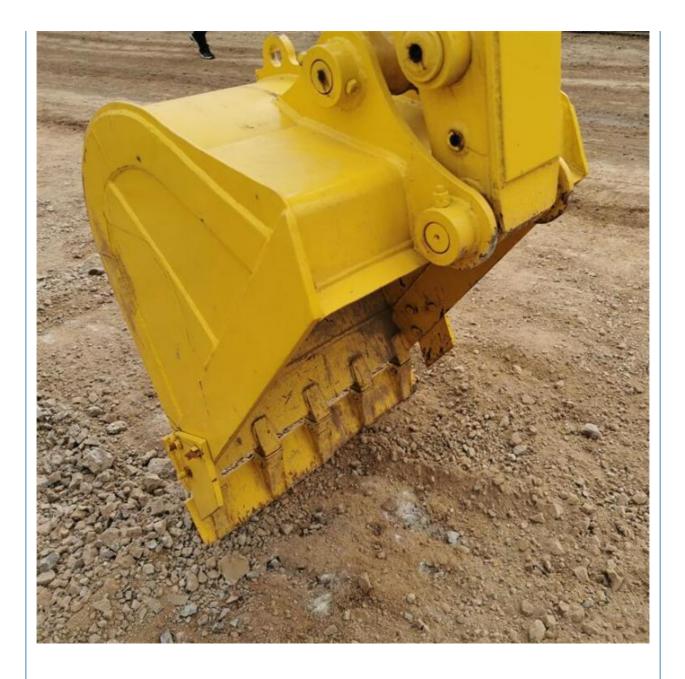

# 6300 KG Operating Weight Used Komatsu PC60-7 Excavator Japan Original in Good Condition

## More Images

Working Hours:

• Year:

Core Components:

• Video Outgoing-inspection: Provided

Pressure Vessel, Motor, Bearing, Gear,

Pump, Gearbox, Engine, PLC

2016