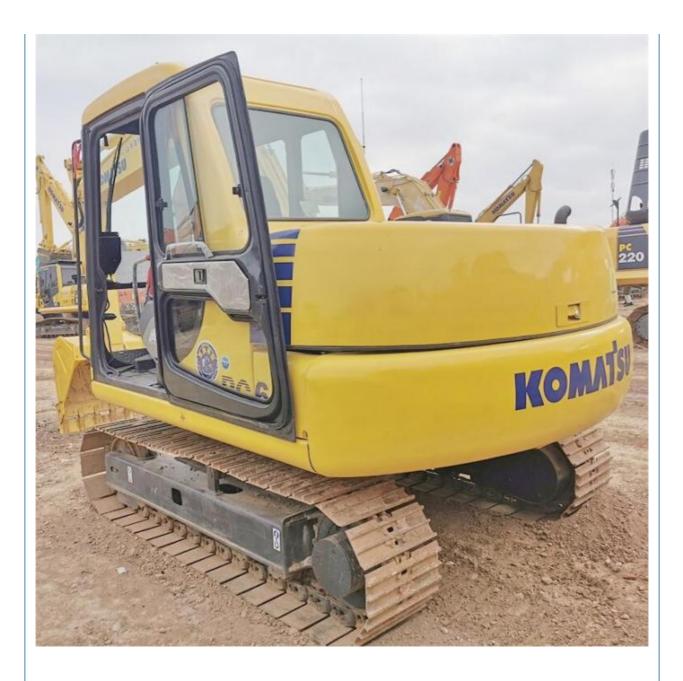

# 6300 KG Operating Weight Used Komatsu PC60-7 Excavator Japan Original in Good Condition

## More Images

Working Hours:

• Year:

Core Components:

• Video Outgoing-inspection: Provided

Pressure Vessel, Motor, Bearing, Gear,

Pump, Gearbox, Engine, PLC

2016