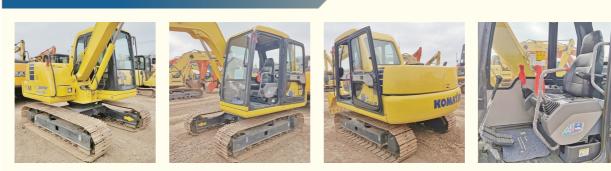

# 6300 KG Operating Weight Used Komatsu PC60-7 Excavator Japan Original in Good Condition

## More Images

Working Hours:

• Year:

Core Components:

• Video Outgoing-inspection: Provided

Pressure Vessel, Motor, Bearing, Gear,

Pump, Gearbox, Engine, PLC

2016