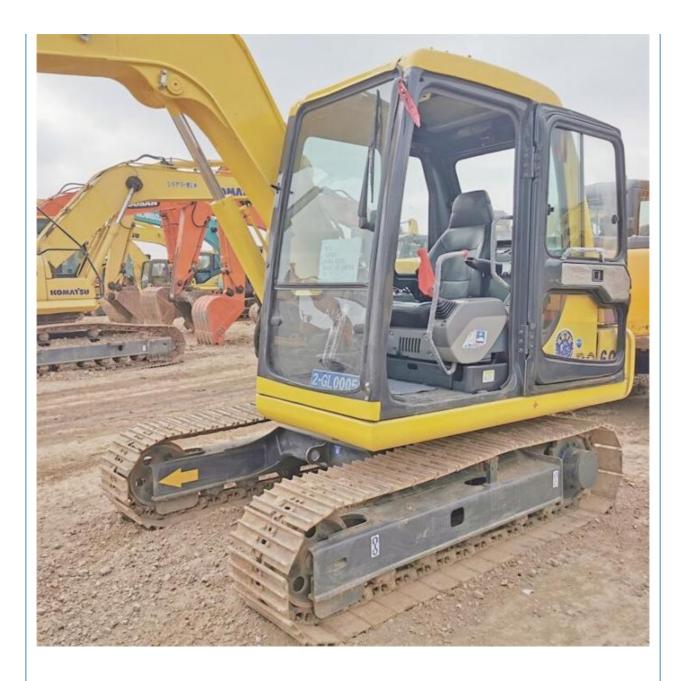

# 6300 KG Operating Weight Used Komatsu PC60-7 Excavator Japan Original in Good Condition

## More Images

Working Hours:

• Year:

Core Components:

• Video Outgoing-inspection: Provided

Pressure Vessel, Motor, Bearing, Gear,

Pump, Gearbox, Engine, PLC

2016