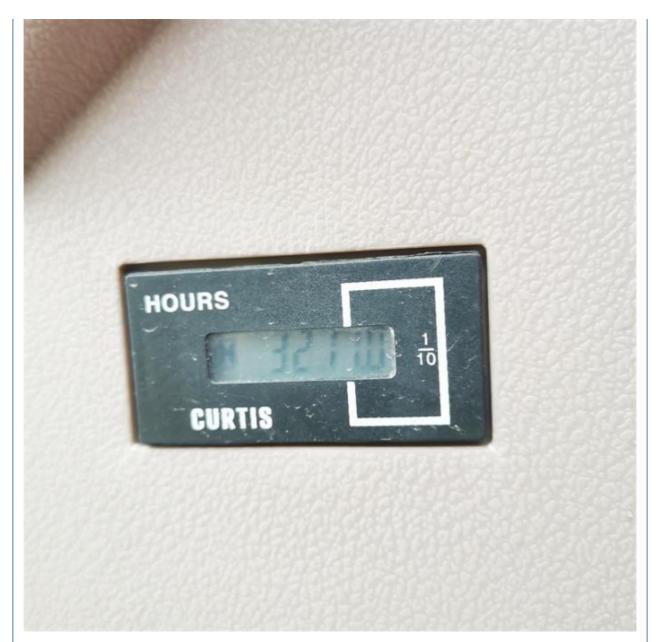

## 2017 Doosan DH220-7 Excavator with Original Hydraulic Pump and Good Condition in Korea

## **Basic Information**

- Place of Origin:
- Price:
- South Korea
- \$21,000.00/units 1-3 units



#### **Product Specification**

• Showroom Location: None • Operating Weight: 21400 KG 1 M<sup>3</sup> Bucket Capacity: • Machine Weight: 22000 KG • Hydraulic Cylinder Brand: Original • Hydraulic Pump Brand: Original • Hydraulic Valve Brand: Original . Engine Brand: Doosan 108 KW • Power: • Machinery Test Report: Provided • Video Outgoing-inspection: Provided Core Components: Pressure Vessel, Motor, Bearing, Gear, Pump, Gearbox, Engine, PLC • Year: 2017

3211



## More Images

Working Hours:









## Product Description

# Product Description





















# Models Of Excavators We Sell

| Komatsu used<br>excavator  | PC20/PC30/PC35/PC40/PC50/PC55/PC56/PC60/PC70/PC75/PC78/PC10<br>0/PC110/PC120/PC128/PC130/PC138/PC150/PC160/PC200/PC210/PC22<br>0/PC228/PC240/PC270/PC300/PC350/PC360/PC400/PC450/PC460/PC49<br>0/PC650 |
|----------------------------|--------------------------------------------------------------------------------------------------------------------------------------------------------------------------------------------------------|
| Carter used excavator      | CAT303/CAT305/CAT305.5/CAT306/CAT307/CAT308/CAT311/CAT312/C<br>AT313/CAT315/CAT318/CAT320/CAT323/CAT324/CAT325/CAT326/CAT3<br>29/CAT330/CAT336/CAT340/CAT345/CAT349/CAT375                             |
| Doosan used excavator      | DH(DX)35/55/60/70/75/80/150/200/215/220