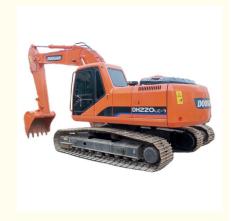

## 2017 Doosan DH220-7 Excavator with Original Hydraulic Pump and Good Condition in Korea

#### **Product Specification**

• Showroom Location: None • Operating Weight: 21400 KG 1 M<sup>3</sup> Bucket Capacity: • Machine Weight: 22000 KG • Hydraulic Cylinder Brand: Original • Hydraulic Pump Brand: Original • Hydraulic Valve Brand: Original . Engine Brand: Doosan 108 KW • Power: • Machinery Test Report: Provided • Video Outgoing-inspection: Provided Core Components: Pressure Vessel, Motor, Bearing, Gear, Pump, Gearbox, Engine, PLC • Year: 2017