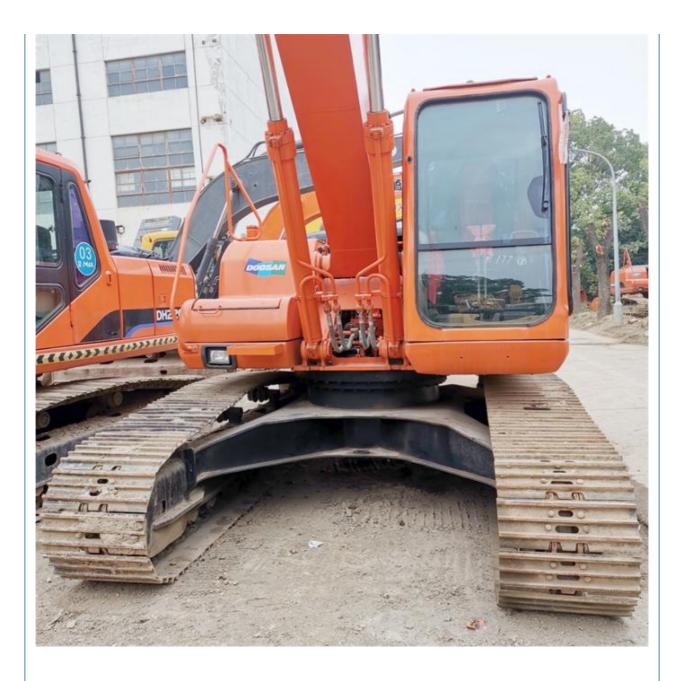

## 2017 Doosan DH220-7 Excavator with Original Hydraulic Pump and Good Condition in Korea

## **Basic Information**

- Place of Origin:
- Price:
- South Korea
- \$21,000.00/units 1-3 units



#### **Product Specification**

• Showroom Location: None • Operating Weight: 21400 KG 1 M<sup>3</sup> Bucket Capacity: • Machine Weight: 22000 KG • Hydraulic Cylinder Brand: Original • Hydraulic Pump Brand: Original • Hydraulic Valve Brand: Original . Engine Brand: Doosan 108 KW • Power: • Machinery Test Report: Provided • Video Outgoing-inspection: Provided Core Components: Pressure Vessel, Motor, Bearing, Gear, Pump, Gearbox, Engine, PLC • Year: 2017

3211



## More Images

Working Hours:









## Product Description

# Product Description





















# Models Of Excavators We Sell

| Komatsu used<br>excavator  | PC20/PC30/PC35/PC40/PC50/PC55/PC56/PC60/PC70/PC75/PC78/PC10<br>0/PC110/PC120/PC128/PC130/PC138/PC150/PC160/PC200/PC210/PC22<br>0/PC228/PC240/PC270/PC300/PC350/PC360/PC400/PC450/PC460/PC49<br>0/PC650 |
|----------------------------|--------------------------------------------------------------------------------------------------------------------------------------------------------------------------------------------------------|
| Carter used excavator      | CAT303/CAT305/CAT305.5/CAT306/CAT307/CAT308/CAT311/CAT312/C<br>AT313/CAT315/CAT318/CAT320/CAT323/CAT324/CAT325/CAT326/CAT3<br>29/CAT330/CAT336/CAT340/CAT345/CAT349/CAT375                             |
| Doosan used excavator      | DH(DX)35/55/60/70/75/80