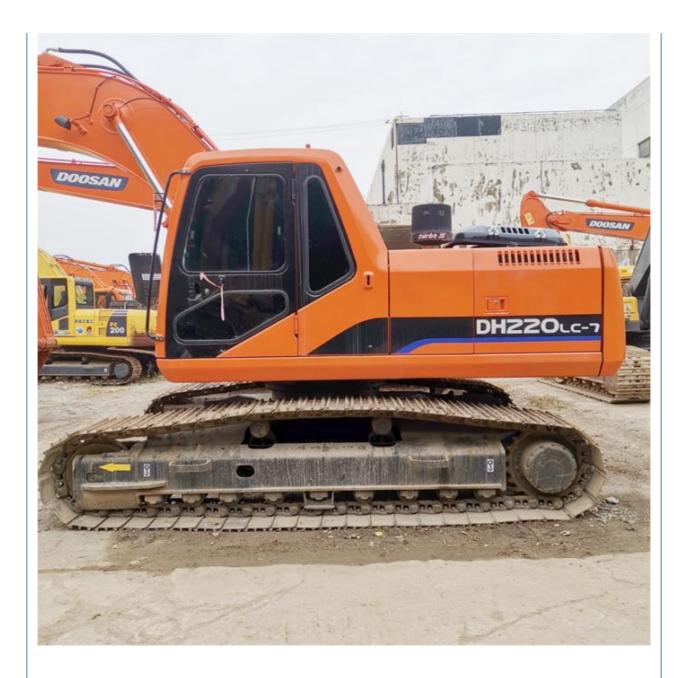

## 2017 Doosan DH220-7 Excavator with Original Hydraulic Pump and Good Condition in Korea

#### **Product Specification**

• Showroom Location: None • Operating Weight: 21400 KG 1 M<sup>3</sup> Bucket Capacity: • Machine Weight: 22000 KG • Hydraulic Cylinder Brand: Original • Hydraulic Pump Brand: Original • Hydraulic Valve Brand: Original . Engine Brand: Doosan 108 KW • Power: • Machinery Test Report: Provided • Video Outgoing-inspection: Provided Core Components: Pressure Vessel, Motor, Bearing, Gear, Pump, Gearbox, Engine, PLC • Year: 2017