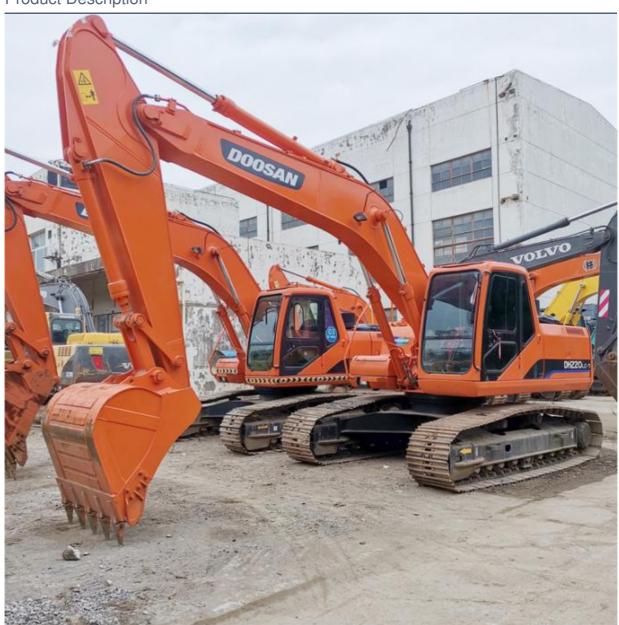

## 2017 Doosan DH220-7 Excavator with Original Hydraulic Pump and Good Condition in Korea

## **Basic Information**

- Place of Origin:
- Price:
- South Korea
- \$21,000.00/units 1-3 units



#### **Product Specification**

• Showroom Location: None • Operating Weight: 21400 KG 1 M<sup>3</sup> Bucket Capacity: • Machine Weight: 22000 KG • Hydraulic Cylinder Brand: Original • Hydraulic Pump Brand: Original • Hydraulic Valve Brand: Original . Engine Brand: Doosan 108 KW • Power: • Machinery Test Report: Provided • Video Outgoing-inspection: Provided Core Components: Pressure Vessel, Motor, Bearing, Gear, Pump, Gearbox, Engine, PLC • Year: 2017

3211



## More Images

Working Hours:









## Product Description

# Product Description





















# Models Of Excavators We Sell

| Komatsu used<br>excavator  | PC20/PC30/PC35/PC40/PC50/PC55/PC56/PC60/PC70/PC75/PC78/PC10<br>0/PC110/PC120/PC128/PC130/PC138/PC150/PC160/PC200/PC210/PC22<br>0/PC228/PC240/PC270/PC300/PC350/PC360/PC400/PC450/PC460/PC49<br>0/PC650 |
|----------------------------|--------------------------------------------------------------------------------------------------------------------------------------------------------------------------------------------------------|
| Carter used excavator      | CAT303/CAT305/CAT305.5/CAT306/CAT307/CAT308/CAT311/CAT312/C<br>AT313/CAT315/CAT318/CAT320/CAT323/CAT324/CAT325/CAT326/CAT3<br>29/CAT330/CAT336/CAT340/CAT345/CAT349/CAT375                             |
| Doosan used excavator      | DH(DX)35/55/60/70/75/