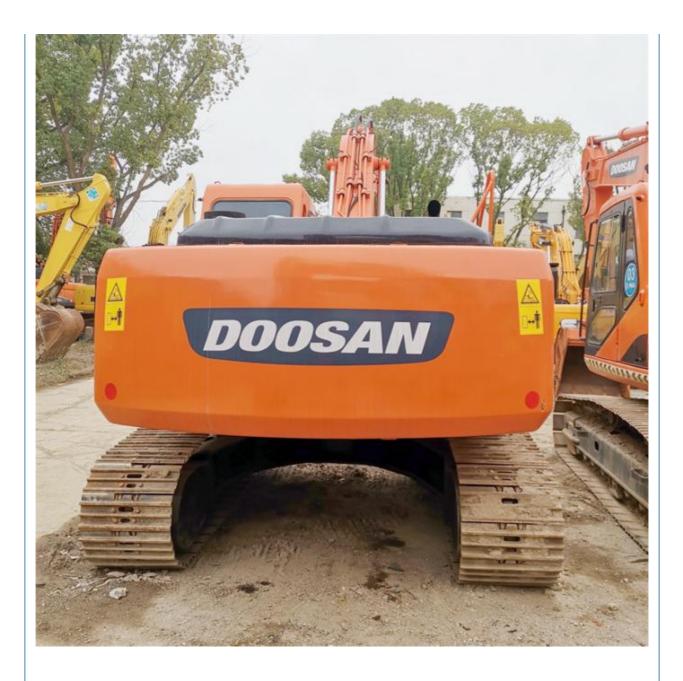

## 2017 Doosan DH220-7 Excavator with Original Hydraulic Pump and Good Condition in Korea

#### **Product Specification**

• Showroom Location: None • Operating Weight: 21400 KG 1 M<sup>3</sup> Bucket Capacity: • Machine Weight: 22000 KG • Hydraulic Cylinder Brand: Original • Hydraulic Pump Brand: Original • Hydraulic Valve Brand: Original . Engine Brand: Doosan 108 KW • Power: • Machinery Test Report: Provided • Video Outgoing-inspection: Provided Core Components: Pressure Vessel, Motor, Bearing, Gear, Pump, Gearbox, Engine, PLC • Year: 2017