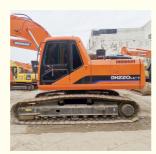

## 2017 Doosan DH220-7 Excavator with Original Hydraulic Pump and Good Condition in Korea

## **Basic Information**

- Place of Origin:
- Price:
- South Korea
- \$21,000.00/units 1-3 units



#### **Product Specification**

• Showroom Location: None • Operating Weight: 21400 KG 1 M<sup>3</sup> Bucket Capacity: • Machine Weight: 22000 KG • Hydraulic Cylinder Brand: Original • Hydraulic Pump Brand: Original • Hydraulic Valve Brand: Original . Engine Brand: Doosan 108 KW • Power: • Machinery Test Report: Provided • Video Outgoing-inspection: Provided Core Components: Pressure Vessel, Motor, Bearing, Gear, Pump, Gearbox, Engine, PLC • Year: 2017

3211



## More Images

Working Hours:









## Product Description

# Product Description





















# Models Of Excavators We Sell

| Komatsu used<br>excavator  | PC20/PC30/PC35/PC40/PC50/PC55/PC56/PC60/PC70/PC75/PC78/PC10<br>0/PC110/PC120/PC128/PC130/PC138/PC150/PC160/PC200/PC210/PC22<br>0/PC228/PC240/PC270/PC300/PC350/PC360/PC400/PC450/PC460/PC49<br>0/PC650 |
|----------------------------|--------------------------------------------------------------------------------------------------------------------------------------------------------------------------------------------------------|
| Carter used excavator      | CAT303/CAT305/CAT305.5/CAT306/CAT307/CAT308/CAT311/CAT312/C<br>AT313/CAT315/CAT318/CAT320/CAT323/CAT324/CAT325/CAT326/CAT3<br>29/CAT330/CAT336/CAT340/CAT345/CAT349/CAT375                             |