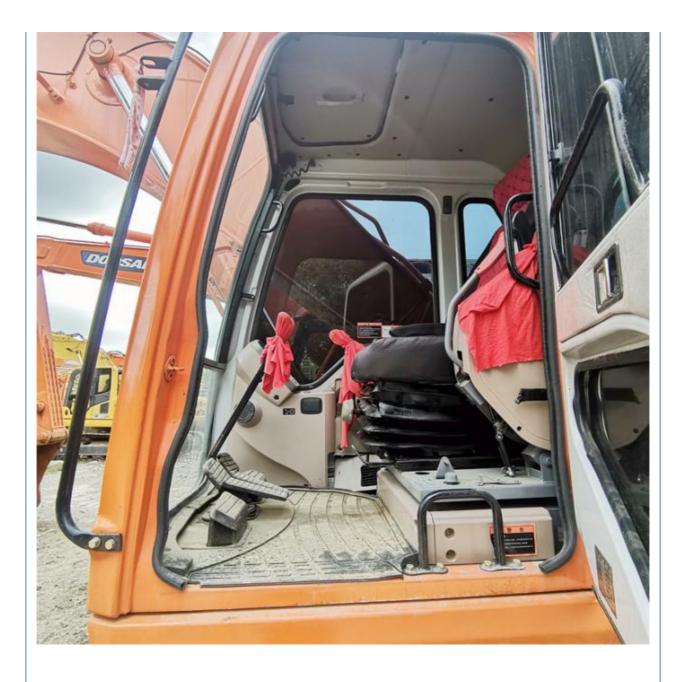

## 2017 Doosan DH220-7 Excavator with Original Hydraulic Pump and Good Condition in Korea

#### **Product Specification**

• Showroom Location: None • Operating Weight: 21400 KG 1 M<sup>3</sup> Bucket Capacity: • Machine Weight: 22000 KG • Hydraulic Cylinder Brand: Original • Hydraulic Pump Brand: Original • Hydraulic Valve Brand: Original . Engine Brand: Doosan 108 KW • Power: • Machinery Test Report: Provided • Video Outgoing-inspection: Provided Core Components: Pressure Vessel, Motor, Bearing, Gear, Pump, Gearbox, Engine, PLC • Year: 2017