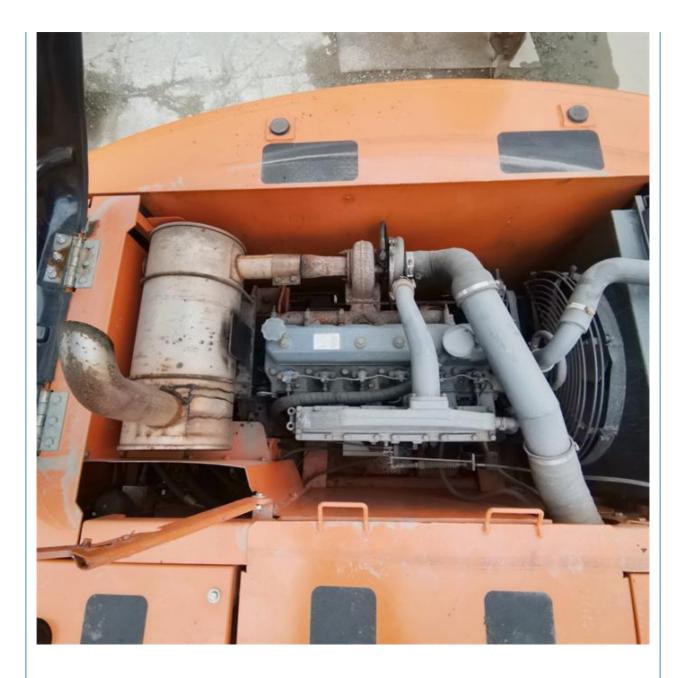

## 2017 Doosan DH220-7 Excavator with Original Hydraulic Pump and Good Condition in Korea

## **Basic Information**

- Place of Origin:
- Price:
- South Korea
- \$21,000.00/units 1-3 units



#### **Product Specification**

• Showroom Location: None • Operating Weight: 21400 KG 1 M<sup>3</sup> Bucket Capacity: • Machine Weight: 22000 KG • Hydraulic Cylinder Brand: Original • Hydraulic Pump Brand: Original • Hydraulic Valve Brand: Original . Engine Brand: Doosan 108 KW • Power: • Machinery Test Report: Provided • Video Outgoing-inspection: Provided Core Components: Pressure Vessel, Motor, Bearing, Gear, Pump, Gearbox, Engine, PLC • Year: 2017

3211



## More Images

Working Hours:









## Product Description

# Product Description





















# Models Of Excavators We Sell

| Komatsu used<br>excavator  | PC20/PC30/PC35/PC40/PC50/PC55/PC56/PC60/PC70/PC75/PC78/PC10<br>0/PC110/PC120/PC128/PC130/PC138/PC150/PC160/PC200/PC210/PC22<br>0/PC228/PC240/PC270/PC300/PC350/PC360/PC400/PC450/PC460/PC49<br>0/PC650 |
|----------------------------|--------------------------------------------------------------------------------------------------------------------------------------------------------------------------------------------------------|
| Carter used excavator      | CAT303/CAT305/CAT305.5/CAT306/CAT307/CAT308/CAT311/CAT312/C<br>AT313/CAT315/CAT318/CAT320/CAT323/CAT324/CAT325/CAT326/CAT3<br>29/CAT330/CAT336/CAT340/CAT345/CAT349/CAT375                             |
| Doosan used excavator      | DH(DX)35/55/60/70/75/80/150/200/215/2