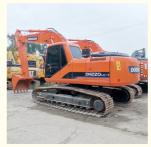

## 2017 Doosan DH220-7 Excavator with Original Hydraulic Pump and Good Condition in Korea

#### **Product Specification**

• Showroom Location: None • Operating Weight: 21400 KG 1 M<sup>3</sup> Bucket Capacity: • Machine Weight: 22000 KG • Hydraulic Cylinder Brand: Original • Hydraulic Pump Brand: Original • Hydraulic Valve Brand: Original . Engine Brand: Doosan 108 KW • Power: • Machinery Test Report: Provided • Video Outgoing-inspection: Provided Core Components: Pressure Vessel, Motor, Bearing, Gear, Pump, Gearbox, Engine, PLC • Year: 2017