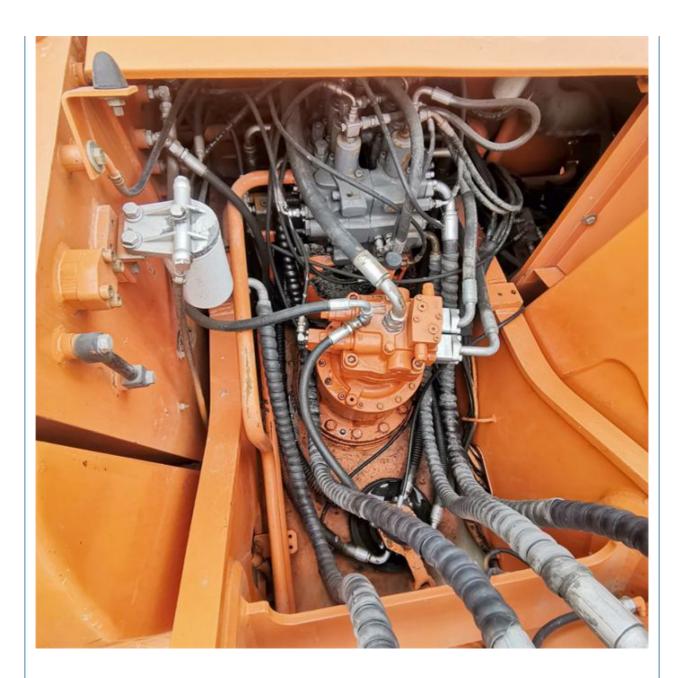

## 2017 Doosan DH220-7 Excavator with Original Hydraulic Pump and Good Condition in Korea

#### **Product Specification**

• Showroom Location: None • Operating Weight: 21400 KG 1 M<sup>3</sup> Bucket Capacity: • Machine Weight: 22000 KG • Hydraulic Cylinder Brand: Original • Hydraulic Pump Brand: Original • Hydraulic Valve Brand: Original . Engine Brand: Doosan 108 KW • Power: • Machinery Test Report: Provided • Video Outgoing-inspection: Provided Core Components: Pressure Vessel, Motor, Bearing, Gear, Pump, Gearbox, Engine, PLC • Year: 2017