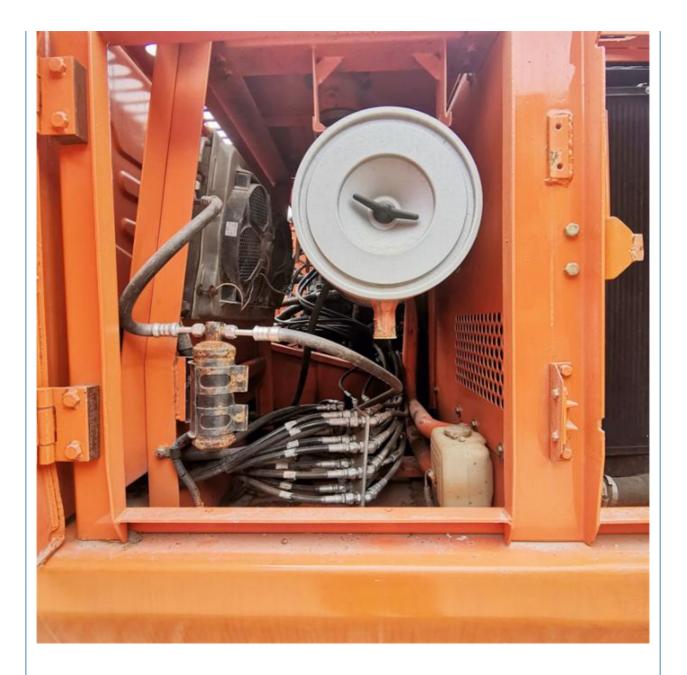

## 2017 Doosan DH220-7 Excavator with Original Hydraulic Pump and Good Condition in Korea

## **Basic Information**

- Place of Origin:
- Price:
- South Korea
- \$21,000.00/units 1-3 units



#### **Product Specification**

• Showroom Location: None • Operating Weight: 21400 KG 1 M<sup>3</sup> Bucket Capacity: • Machine Weight: 22000 KG • Hydraulic Cylinder Brand: Original • Hydraulic Pump Brand: Original • Hydraulic Valve Brand: Original . Engine Brand: Doosan 108 KW • Power: • Machinery Test Report: Provided • Video Outgoing-inspection: Provided Core Components: Pressure Vessel, Motor, Bearing, Gear, Pump, Gearbox, Engine, PLC • Year: 2017

3211



## More Images

Working Hours:









## Product Description

# Product Description





















# Models Of Excavators We Sell

| Komatsu used<br>excavator  | PC20/PC30/PC35/PC40/PC50/PC55/PC56/PC60/PC70/PC75/PC78/PC10<br>0/PC110/PC120/PC128/PC130/PC138/PC150/PC160/PC200/PC210/PC22<br>0/PC228/PC240/PC270/PC300/PC350/PC360/PC400/PC450/PC460/PC49<br>0/PC650 |
|----------------------------|--------------------------------------------------------------------------------------------------------------------------------------------------------------------------------------------------------|
| Carter used excavator      | CAT303/CAT305/CAT305.5/CAT306/CAT307/CAT308/CAT311/CAT312/C<br>AT313/CAT315/CAT318/CAT320/CAT323/CAT324/CAT325/CAT326/CAT3<br>29/CAT330/CAT336/CAT340/CAT345/CAT349/CAT375                             |
| Doosan used excavator      | DH(DX)35/55/60/70/75/80/150/200/2