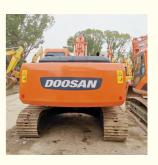

## 2017 Doosan DH220-7 Excavator with Original Hydraulic Pump and Good Condition in Korea

#### **Product Specification**

• Showroom Location: None • Operating Weight: 21400 KG 1 M<sup>3</sup> Bucket Capacity: • Machine Weight: 22000 KG • Hydraulic Cylinder Brand: Original • Hydraulic Pump Brand: Original • Hydraulic Valve Brand: Original . Engine Brand: Doosan 108 KW • Power: • Machinery Test Report: Provided • Video Outgoing-inspection: Provided Core Components: Pressure Vessel, Motor, Bearing, Gear, Pump, Gearbox, Engine, PLC • Year: 2017