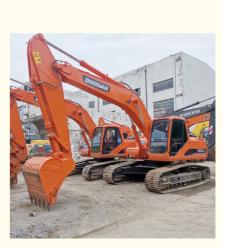

## 2017 Doosan DH220-7 Excavator with Original Hydraulic Pump and Good Condition in Korea

## **Basic Information**

- Place of Origin:
- Price:
- South Korea
- \$21,000.00/units 1-3 units



#### **Product Specification**

• Showroom Location: None • Operating Weight: 21400 KG 1 M<sup>3</sup> Bucket Capacity: • Machine Weight: 22000 KG • Hydraulic Cylinder Brand: Original • Hydraulic Pump Brand: Original • Hydraulic Valve Brand: Original . Engine Brand: Doosan 108 KW • Power: • Machinery Test Report: Provided • Video Outgoing-inspection: Provided Core Components: Pressure Vessel, Motor, Bearing, Gear, Pump, Gearbox, Engine, PLC • Year: 2017

3211



## More Images

Working Hours:









## Product Description

# Product Description





















# Models Of Excavators We Sell

| Komatsu used<br>excavator  | PC20/PC30/PC35/PC40/PC50/PC55/PC56/PC60/PC70/PC75/PC78/PC10<br>0/PC110/PC120/PC128/PC130/PC138/PC150/PC160/PC200/PC210/PC22<br>0/PC228/PC240/PC270/PC300/PC350/PC360/PC400/PC450/PC460/PC49<br>0/PC650 |
|----------------------------|--------------------------------------------------------------------------------------------------------------------------------------------------------------------------------------------------------|
| Carter used excavator      | CAT303/CAT305/CAT305.5/CAT306/CAT307/CAT308/CAT311/CAT312/C<br>AT313/CAT315/CAT318/CAT320/CAT323/CAT324/CAT325/CAT326/CAT3<br>29/CAT330/CAT336/CAT340/CAT345/CAT349/