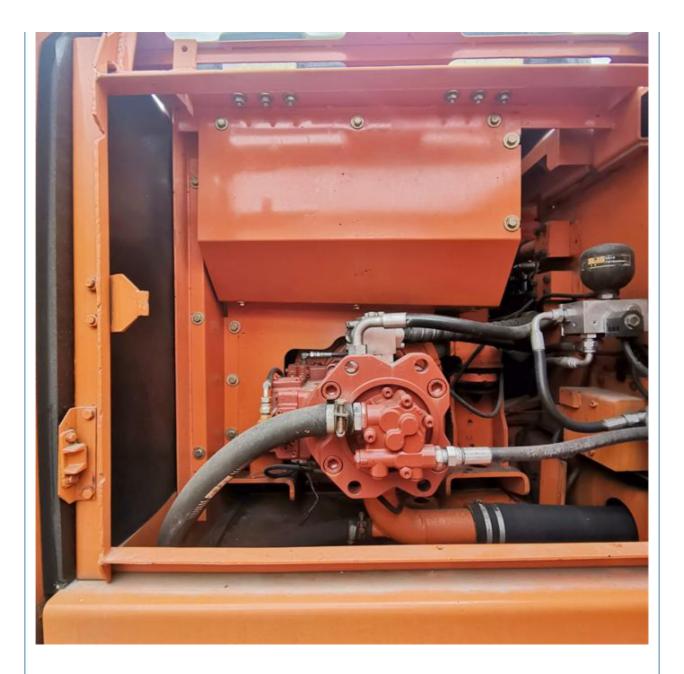

## 2017 Doosan DH220-7 Excavator with Original Hydraulic Pump and Good Condition in Korea

## **Basic Information**

- Place of Origin:
- Price:
- South Korea
- \$21,000.00/units 1-3 units



#### **Product Specification**

• Showroom Location: None • Operating Weight: 21400 KG 1 M<sup>3</sup> Bucket Capacity: • Machine Weight: 22000 KG • Hydraulic Cylinder Brand: Original • Hydraulic Pump Brand: Original • Hydraulic Valve Brand: Original . Engine Brand: Doosan 108 KW • Power: • Machinery Test Report: Provided • Video Outgoing-inspection: Provided Core Components: Pressure Vessel, Motor, Bearing, Gear, Pump, Gearbox, Engine, PLC • Year: 2017

3211



## More Images

Working Hours:









## Product Description

# Product Description





















# Models Of Excavators We Sell

| Komatsu used<br>excavator  | PC20/PC30/PC35/PC40/PC50/PC55/PC56/PC60/PC70/PC75/PC78/PC10<br>0/PC110/PC120/PC128/PC130/PC138/PC150/PC160/PC200/PC210/PC22<br>0/PC228/PC240/PC270/PC300/PC350/PC360/PC400/PC450/PC460/PC49<br>0/PC650 |
|----------------------------|--------------------------------------------------------------------------------------------------------------------------------------------------------------------------------------------------------|
| Carter used excavator      | CAT303/CAT305/CAT305.5/CAT306/CAT307/CAT308/CAT311/CAT312/C<br>AT313/CAT315/CAT318/CAT320/CAT323/CAT324/CAT325/CAT326/CAT3<br>29/CAT330/CAT336/CAT340/CAT345/CAT349/CAT375                             |
| Doosan used excavator      | DH(DX)35/55/60/70/75/80/150/200/215