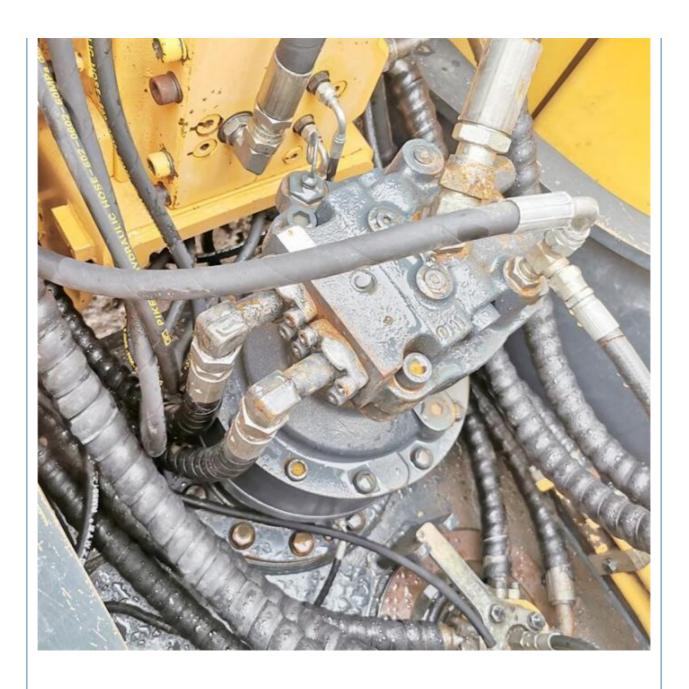

# 225LC-7 Used Hyundai 225LC Excavator in Excellent Condition with 1 m3 Bucket Capacity

#### **Basic Information**

Place of Origin: South Korea

• Price: \$24,000.00/units 1-3 units



### **Product Specification**

Showroom Location: None · Operating Weight: 21270 KG 1 M<sup>3</sup> . Bucket Capacity: · Machine Weight: 21000 KG • Hydraulic Cylinder Brand: Original • Hydraulic Pump Brand: Original • Hydraulic Valve Brand: Original Cummins . Engine Brand: 110 KW • Power: • Machinery Test Report: Provided • Video Outgoing-inspection: Provided

• Core Components: Pressure Vessel, Motor, Bearing, Gear,

Pump, Gearbox, Engine, PLC

Year: 2018Working Hours: 3200



### More Images









### Product Description

## **Product Description**

















### Models Of Excavators We Sell

Excavators of other

brands

| Komatsu used excavator | PC20/PC30/PC35/PC40/PC50/PC55/PC56/PC60/PC70/PC75/PC78/PC10 0/PC110/PC120/PC128/PC130/PC138/PC150/PC160/PC200/PC210/PC22 0/PC228/PC240/PC270/PC300/PC350/PC360/PC400/PC450/PC460/PC49 0/PC650 |
|------------------------|-----------------------------------------------------------------------------------------------------------------------------------------------------------------------------------------------|
| Carter used excavator  | CAT303/CAT305/CAT305.5/CAT306/CAT307/CAT308/CAT311/CAT312/C<br>AT313/CAT315/CAT318/CAT320/CAT323/CAT324/CAT325/CAT326/CAT3<br>29/CAT330/CAT336/CAT340/CAT345/CAT349/CAT375                    |
| Doosan used excavator  | DH(DX)35/55/60/70/75/80/150/200/215/220/225/235/2