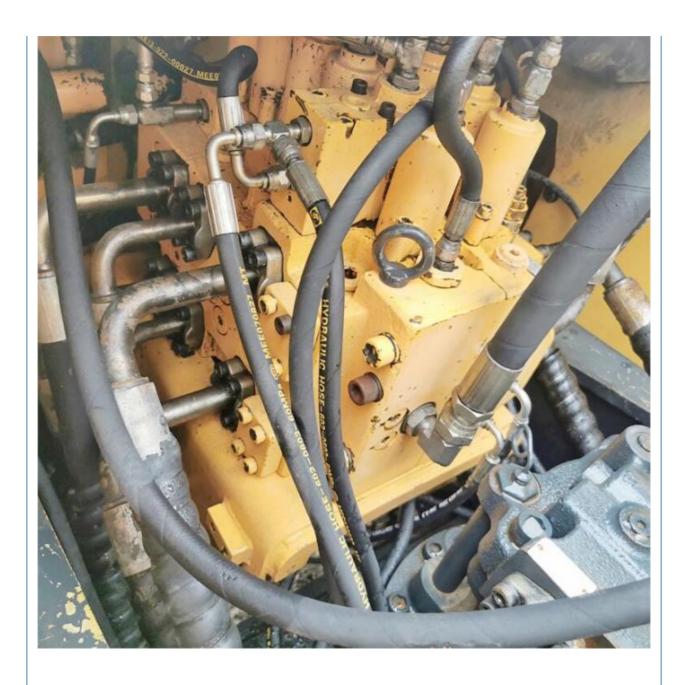

# 225LC-7 Used Hyundai 225LC Excavator in Excellent Condition with 1 m3 Bucket Capacity

#### **Basic Information**

Place of Origin: South Korea

• Price: \$24,000.00/units 1-3 units



### **Product Specification**

Showroom Location: None · Operating Weight: 21270 KG 1 M<sup>3</sup> . Bucket Capacity: · Machine Weight: 21000 KG • Hydraulic Cylinder Brand: Original • Hydraulic Pump Brand: Original • Hydraulic Valve Brand: Original Cummins . Engine Brand: 110 KW • Power: • Machinery Test Report: Provided • Video Outgoing-inspection: Provided

• Core Components: Pressure Vessel, Motor, Bearing, Gear,

Pump, Gearbox, Engine, PLC

Year: 2018Working Hours: 3200



### More Images









### Product Description

## **Product Description**

















### Models Of Excavators We Sell

Excavators of other

brands

| Komatsu used excavator | PC20/PC30/PC35/PC40/PC50/PC55/PC56/PC60/PC70/PC75/PC78/PC10 0/PC110/PC120/PC128/PC130/PC138/PC150/PC160/PC200/PC210/PC22 0/PC228/PC240/PC270/PC300/PC350/PC360/PC400/PC450/PC460/PC49 0/PC650 |
|------------------------|-----------------------------------------------------------------------------------------------------------------------------------------------------------------------------------------------|
| Carter used excavator  | CAT303/CAT305/CAT305.5/CAT306/CAT307/CAT308/CAT311/CAT312/C<br>AT313/CAT315/CAT318/CAT320/CAT323/CAT324/CAT325/CAT326/CAT3<br>29/CAT330/CAT336/CAT340/CAT345/CAT349/CAT375                    |
| Doosan used excavator  | DH(DX)35/55/60/70/75/80/150/200/215/220/225/235