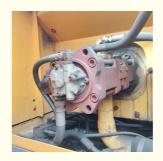

### **Product Specification**

Showroom Location: None · Operating Weight: 21270 KG 1 M<sup>3</sup> . Bucket Capacity: · Machine Weight: 21000 KG • Hydraulic Cylinder Brand: Original • Hydraulic Pump Brand: Original • Hydraulic Valve Brand: Original Cummins . Engine Brand: 110 KW • Power: • Machinery Test Report: Provided • Video Outgoing-inspection: Provided

• Core Components: Pressure Vessel, Motor, Bearing, Gear,

Pump, Gearbox, Engine, PLC

Year: 2018Working Hours: 3200