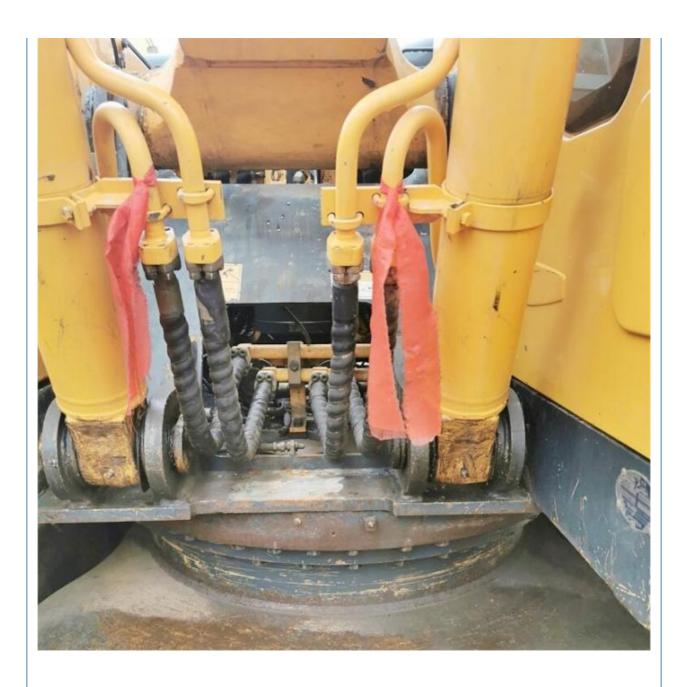

# 225LC-7 Used Hyundai 225LC Excavator in Excellent Condition with 1 m3 Bucket Capacity

#### **Basic Information**

Place of Origin: South Korea

• Price: \$24,000.00/units 1-3 units



### **Product Specification**

Showroom Location: None · Operating Weight: 21270 KG 1 M<sup>3</sup> . Bucket Capacity: · Machine Weight: 21000 KG • Hydraulic Cylinder Brand: Original • Hydraulic Pump Brand: Original • Hydraulic Valve Brand: Original Cummins . Engine Brand: 110 KW • Power: • Machinery Test Report: Provided • Video Outgoing-inspection: Provided

• Core Components: Pressure Vessel, Motor, Bearing, Gear,

Pump, Gearbox, Engine, PLC

Year: 2018Working Hours: 3200



### More Images









### Product Description

## **Product Description**

















### Models Of Excavators We Sell

Excavators of other

brands

| Komatsu used excavator | PC20/PC30/PC35/PC40/PC50/PC55/PC56/PC60/PC70/PC75/PC78/PC10 0/PC110/PC120/PC128/PC130/PC138/PC150/PC160/PC200/PC210/PC22 0/PC228/PC240/PC270/PC300/PC350/PC360/PC400/PC450/PC460/PC49 0/PC650 |
|------------------------|-----------------------------------------------------------------------------------------------------------------------------------------------------------------------------------------------|
| Carter used excavator  | CAT303/CAT305/CAT305.5/CAT306/CAT307/CAT308/CAT311/CAT312/C<br>AT313/CAT315/CAT318/CAT320/CAT323/CAT324/CAT325/CAT326/CAT3<br>29/CAT330/CAT336/CAT340/CAT345/CAT349/CAT375                    |
| Doosan used excavator  | DH(DX)35/55/60/70/75/80/150/200/215/220/225