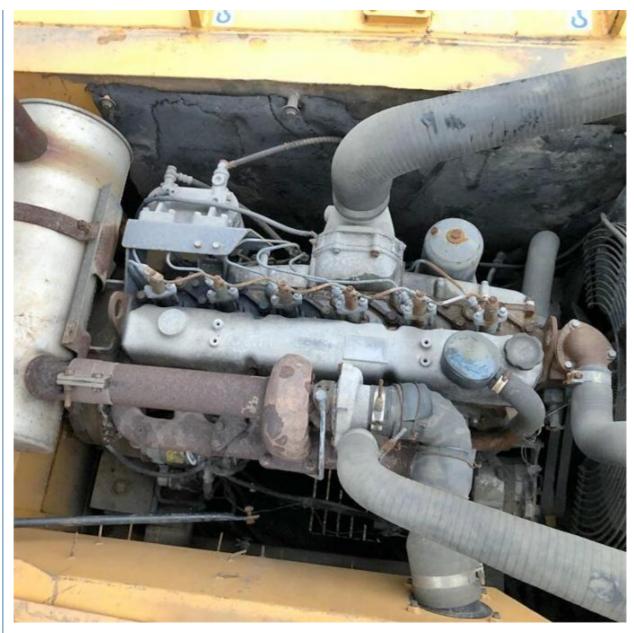

# 225LC-7 Used Hyundai 225LC Excavator in Excellent Condition with 1 m3 Bucket Capacity

#### **Basic Information**

Place of Origin: South Korea

• Price: \$24,000.00/units 1-3 units



### **Product Specification**

Showroom Location: None · Operating Weight: 21270 KG 1 M<sup>3</sup> . Bucket Capacity: · Machine Weight: 21000 KG • Hydraulic Cylinder Brand: Original • Hydraulic Pump Brand: Original • Hydraulic Valve Brand: Original Cummins . Engine Brand: 110 KW • Power: • Machinery Test Report: Provided • Video Outgoing-inspection: Provided

• Core Components: Pressure Vessel, Motor, Bearing, Gear,

Pump, Gearbox, Engine, PLC

Year: 2018Working Hours: 3200



### More Images









### Product Description

## **Product Description**

















### Models Of Excavators We Sell

Excavators of other

brands

| Komatsu used excavator | PC20/PC30/PC35/PC40/PC50/PC55/PC56/PC60/PC70/PC75/PC78/PC10 0/PC110/PC120/PC128/PC130/PC138/PC150/PC160/PC200/PC210/PC22 0/PC228/PC240/PC270/PC300/PC350/PC360/PC400/PC450/PC460/PC49 0/PC650 |
|------------------------|-----------------------------------------------------------------------------------------------------------------------------------------------------------------------------------------------|
| Carter used excavator  | CAT303/CAT305/CAT305.5/CAT306/CAT307/CAT308/CAT311/CAT312/C<br>AT313/CAT315/CAT318/CAT320/CAT323/CAT324/CAT325/CAT326/CAT3<br>29/CAT330/CAT336/CAT340/CAT345/CAT349/CAT375                    |
| Doosan used excavator  | DH(DX)35/55/60/70/75/80/150/200/215/220/225/235/260