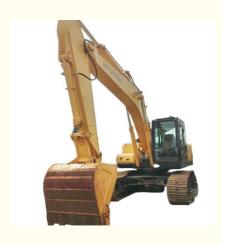

# 225LC-7 Used Hyundai 225LC Excavator in Excellent Condition with 1 m3 Bucket Capacity

### **Product Specification**

Showroom Location: None · Operating Weight: 21270 KG 1 M<sup>3</sup> . Bucket Capacity: · Machine Weight: 21000 KG • Hydraulic Cylinder Brand: Original • Hydraulic Pump Brand: Original • Hydraulic Valve Brand: Original Cummins . Engine Brand: 110 KW • Power: • Machinery Test Report: Provided • Video Outgoing-inspection: Provided

• Core Components: Pressure Vessel, Motor, Bearing, Gear,

Pump, Gearbox, Engine, PLC

Year: 2018Working Hours: 3200