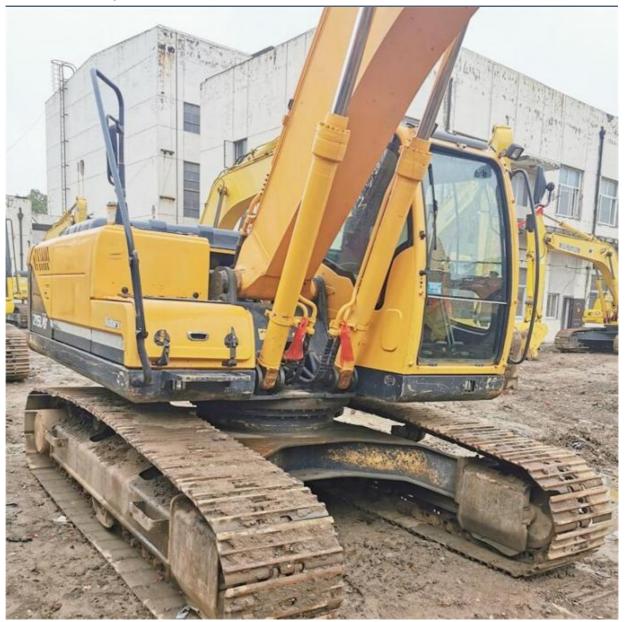

# 225LC-7 Used Hyundai 225LC Excavator in Excellent Condition with 1 m3 Bucket Capacity

### **Product Specification**

Showroom Location: None · Operating Weight: 21270 KG 1 M<sup>3</sup> . Bucket Capacity: · Machine Weight: 21000 KG • Hydraulic Cylinder Brand: Original • Hydraulic Pump Brand: Original • Hydraulic Valve Brand: Original Cummins . Engine Brand: 110 KW • Power: • Machinery Test Report: Provided • Video Outgoing-inspection: Provided

• Core Components: Pressure Vessel, Motor, Bearing, Gear,

Pump, Gearbox, Engine, PLC

Year: 2018Working Hours: 3200