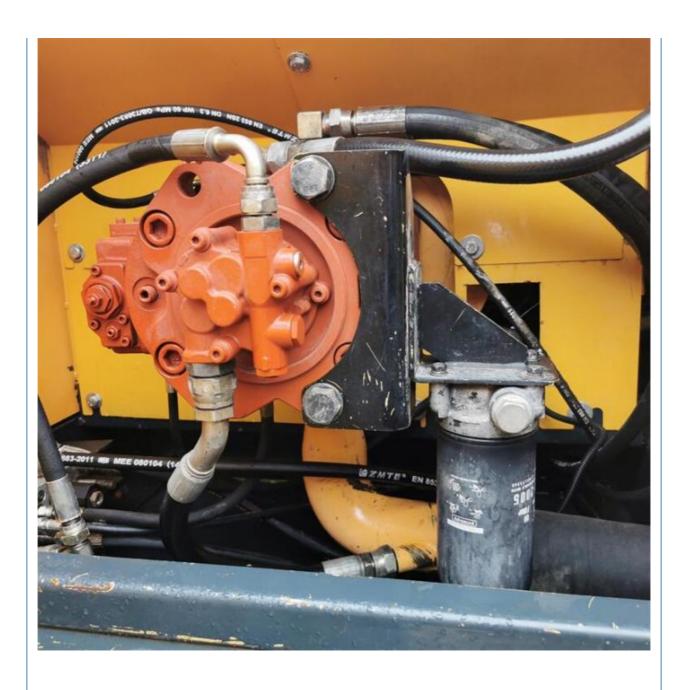

# 225LC-7 Used Hyundai 225LC Excavator in Excellent Condition with 1 m3 Bucket Capacity

#### **Basic Information**

Place of Origin: South Korea

• Price: \$24,000.00/units 1-3 units



### **Product Specification**

Showroom Location: None · Operating Weight: 21270 KG 1 M<sup>3</sup> . Bucket Capacity: · Machine Weight: 21000 KG • Hydraulic Cylinder Brand: Original • Hydraulic Pump Brand: Original • Hydraulic Valve Brand: Original Cummins . Engine Brand: 110 KW • Power: • Machinery Test Report: Provided • Video Outgoing-inspection: Provided

• Core Components: Pressure Vessel, Motor, Bearing, Gear,

Pump, Gearbox, Engine, PLC

Year: 2018Working Hours: 3200



### More Images









### Product Description

## **Product Description**

















### Models Of Excavators We Sell

Excavators of other

brands

| Komatsu used excavator | PC20/PC30/PC35/PC40/PC50/PC55/PC56/PC60/PC70/PC75/PC78/PC10 0/PC110/PC120/PC128/PC130/PC138/PC150/PC160/PC200/PC210/PC22 0/PC228/PC240/PC270/PC300/PC350/PC360/PC400/PC450/PC460/PC49 0/PC650 |
|------------------------|-----------------------------------------------------------------------------------------------------------------------------------------------------------------------------------------------|
| Carter used excavator  | CAT303/CAT305/CAT305.5/CAT306/CAT307/CAT308/CAT311/CAT312/C<br>AT313/CAT315/CAT318/CAT320/CAT323/CAT324/CAT325/CAT326/CAT3<br>29/CAT330/CAT336/CAT340/CAT345/CAT349/CAT375                    |
| Doosan used excavator  | DH(DX)35/55/60/70/75/80/150/200/215/220/225/2