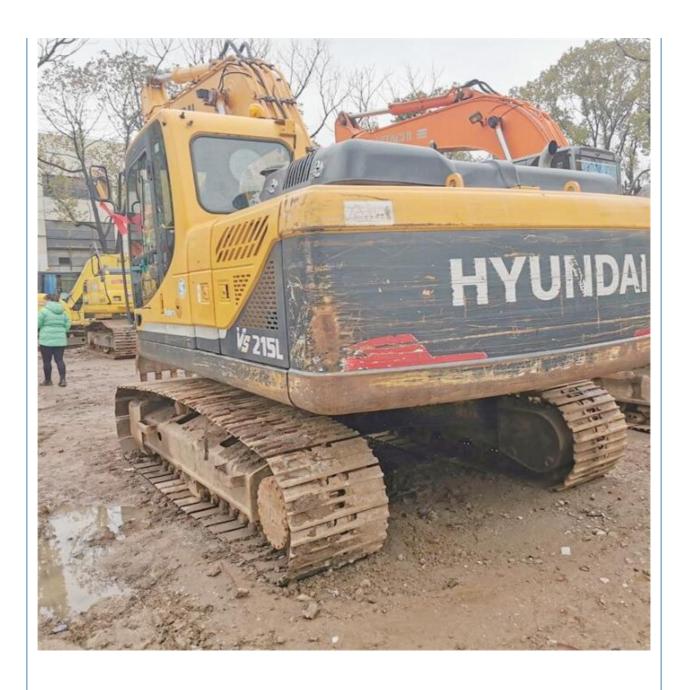

# 225LC-7 Used Hyundai 225LC Excavator in Excellent Condition with 1 m3 Bucket Capacity

### **Product Specification**

Showroom Location: None · Operating Weight: 21270 KG 1 M<sup>3</sup> . Bucket Capacity: · Machine Weight: 21000 KG • Hydraulic Cylinder Brand: Original • Hydraulic Pump Brand: Original • Hydraulic Valve Brand: Original Cummins . Engine Brand: 110 KW • Power: • Machinery Test Report: Provided • Video Outgoing-inspection: Provided

• Core Components: Pressure Vessel, Motor, Bearing, Gear,

Pump, Gearbox, Engine, PLC

Year: 2018Working Hours: 3200