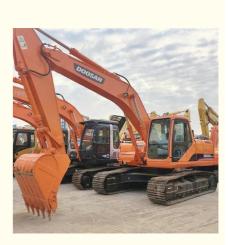

## Good Condition 22 Ton Doosan DH220 Excavator in Korea Original Engine and Hydraulic Valve

### **Product Specification**

• Showroom Location: None • Operating Weight: 21400 KG 1 M<sup>3</sup> Bucket Capacity: • Machine Weight: 22000 KG • Hydraulic Cylinder Brand: Original • Hydraulic Pump Brand: Original • Hydraulic Valve Brand: Original . Engine Brand: Doosan 108 KW • Power: • Machinery Test Report: Provided • Video Outgoing-inspection: Provided • Core Components: Pressure Vessel, Motor, Bearing, Gear, Pump, Gearbox, Engine, PLC • Year: 2017