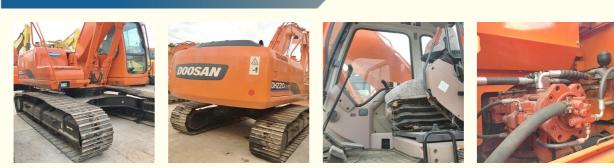

## Good Condition 22 Ton Doosan DH220 Excavator in Korea Original Engine and Hydraulic Valve

## **Basic Information**

- Place of Origin:
- Price:
- South Korea
- \$21,000.00/units 1-3 units



### **Product Specification**

• Showroom Location: None • Operating Weight: 21400 KG 1 M<sup>3</sup> Bucket Capacity: • Machine Weight: 22000 KG • Hydraulic Cylinder Brand: Original • Hydraulic Pump Brand: Original • Hydraulic Valve Brand: Original . Engine Brand: Doosan 108 KW • Power: • Machinery Test Report: Provided • Video Outgoing-inspection: Provided • Core Components: Pressure Vessel, Motor, Bearing, Gear, Pump, Gearbox, Engine, PLC • Year: 2017

3222



### More Images

Working Hours:



Our Product Introduction

## **Product Description**















# Models Of Excavators We Sell

| 1.2 |                            |                                                                                                                                                                                                        |
|-----|----------------------------|--------------------------------------------------------------------------------------------------------------------------------------------------------------------------------------------------------|
|     | Komatsu used<br>excavator  | PC20/PC30/PC35/PC40/PC50/PC55/PC56/PC60/PC70/PC75/PC78/PC10<br>0/PC110/PC120/PC128/PC130/PC138/PC150/PC160/PC200/PC210/PC22<br>0/PC228/PC240/PC270/PC300/PC350/PC360/PC400/PC450/PC460/PC