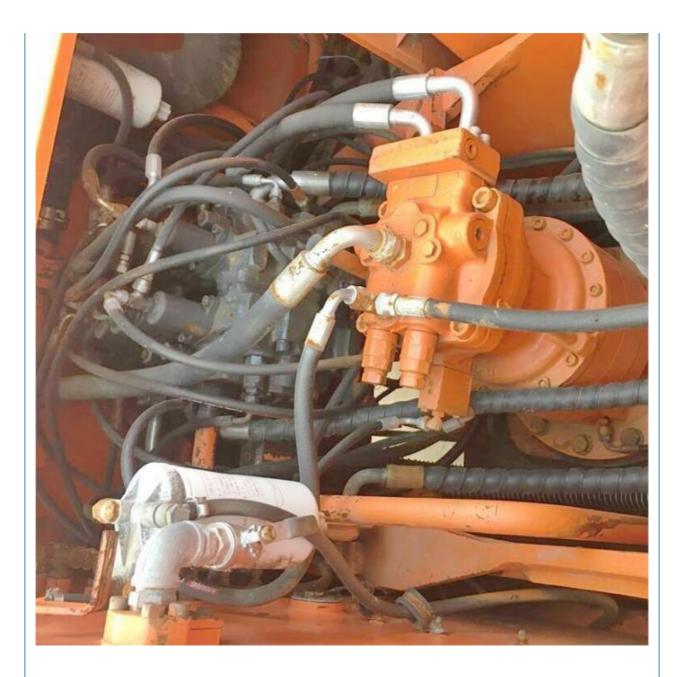

### **Product Specification**

• Showroom Location: None • Operating Weight: 21400 KG 1 M<sup>3</sup> Bucket Capacity: • Machine Weight: 22000 KG • Hydraulic Cylinder Brand: Original • Hydraulic Pump Brand: Original • Hydraulic Valve Brand: Original . Engine Brand: Doosan 108 KW • Power: • Machinery Test Report: Provided • Video Outgoing-inspection: Provided • Core Components: Pressure Vessel, Motor, Bearing, Gear, Pump, Gearbox, Engine, PLC • Year: 2017

### More Images

Working Hours:

Our Product Introduction