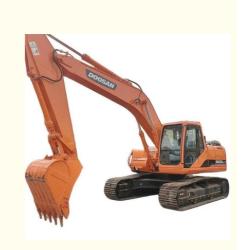

## Good Condition 22 Ton Doosan DH220 Excavator in Korea Original Engine and Hydraulic Valve

### **Product Specification**

• Showroom Location: None • Operating Weight: 21400 KG 1 M<sup>3</sup> Bucket Capacity: • Machine Weight: 22000 KG • Hydraulic Cylinder Brand: Original • Hydraulic Pump Brand: Original • Hydraulic Valve Brand: Original . Engine Brand: Doosan 108 KW • Power: • Machinery Test Report: Provided • Video Outgoing-inspection: Provided • Core Components: Pressure Vessel, Motor, Bearing, Gear, Pump, Gearbox, Engine, PLC • Year: 2017