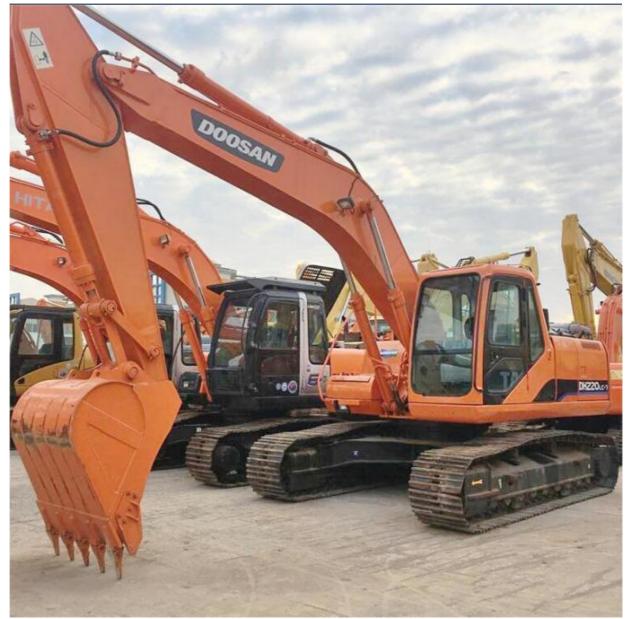

## Good Condition 22 Ton Doosan DH220 Excavator in Korea Original Engine and Hydraulic Valve

### **Product Specification**

• Showroom Location: None • Operating Weight: 21400 KG 1 M<sup>3</sup> Bucket Capacity: • Machine Weight: 22000 KG • Hydraulic Cylinder Brand: Original • Hydraulic Pump Brand: Original • Hydraulic Valve Brand: Original . Engine Brand: Doosan 108 KW • Power: • Machinery Test Report: Provided • Video Outgoing-inspection: Provided • Core Components: Pressure Vessel, Motor, Bearing, Gear, Pump, Gearbox, Engine, PLC • Year: 2017