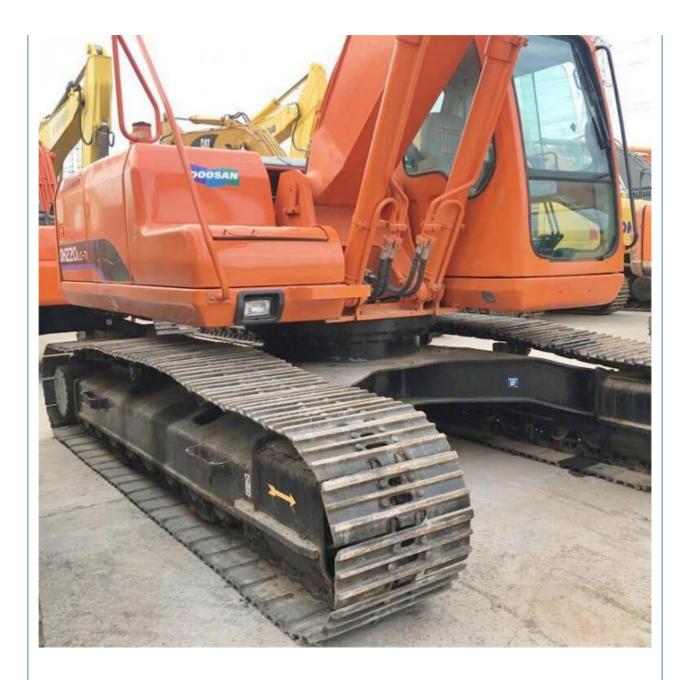

## Good Condition 22 Ton Doosan DH220 Excavator in Korea Original Engine and Hydraulic Valve

### **Product Specification**

• Showroom Location: None • Operating Weight: 21400 KG 1 M<sup>3</sup> Bucket Capacity: • Machine Weight: 22000 KG • Hydraulic Cylinder Brand: Original • Hydraulic Pump Brand: Original • Hydraulic Valve Brand: Original . Engine Brand: Doosan 108 KW • Power: • Machinery Test Report: Provided • Video Outgoing-inspection: Provided • Core Components: Pressure Vessel, Motor, Bearing, Gear, Pump, Gearbox, Engine, PLC • Year: 2017