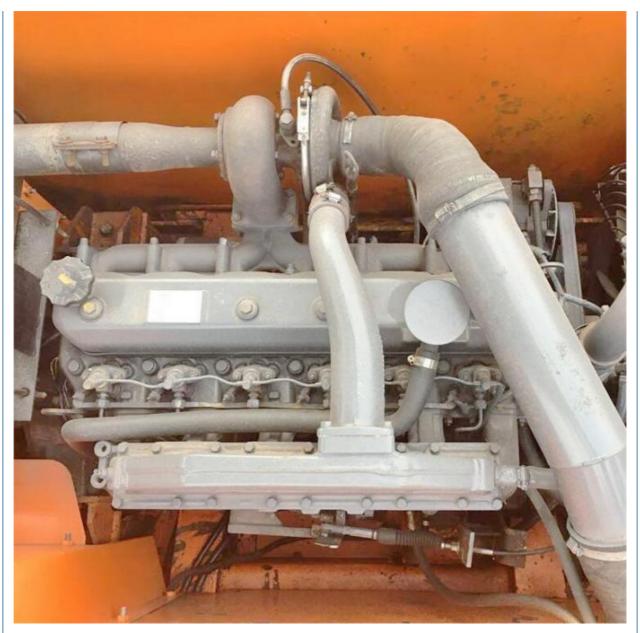

### **Product Specification**

• Showroom Location: None • Operating Weight: 21400 KG 1 M<sup>3</sup> Bucket Capacity: • Machine Weight: 22000 KG • Hydraulic Cylinder Brand: Original • Hydraulic Pump Brand: Original • Hydraulic Valve Brand: Original . Engine Brand: Doosan 108 KW • Power: • Machinery Test Report: Provided • Video Outgoing-inspection: Provided • Core Components: Pressure Vessel, Motor, Bearing, Gear, Pump, Gearbox, Engine, PLC • Year: 2017

### More Images

Working Hours:

Our Product Introduction