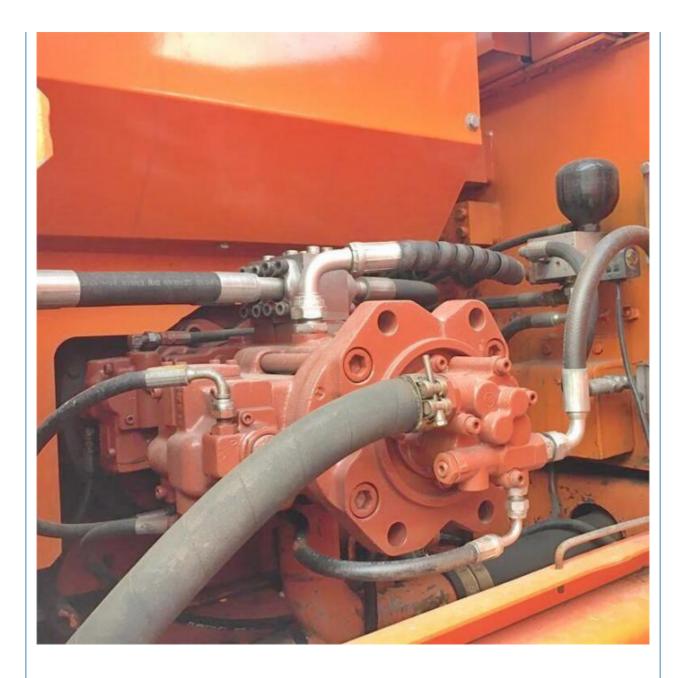

## Good Condition 22 Ton Doosan DH220 Excavator in Korea Original Engine and Hydraulic Valve

### **Product Specification**

• Showroom Location: None • Operating Weight: 21400 KG 1 M<sup>3</sup> Bucket Capacity: • Machine Weight: 22000 KG • Hydraulic Cylinder Brand: Original • Hydraulic Pump Brand: Original • Hydraulic Valve Brand: Original . Engine Brand: Doosan 108 KW • Power: • Machinery Test Report: Provided • Video Outgoing-inspection: Provided • Core Components: Pressure Vessel, Motor, Bearing, Gear, Pump, Gearbox, Engine, PLC • Year: 2017