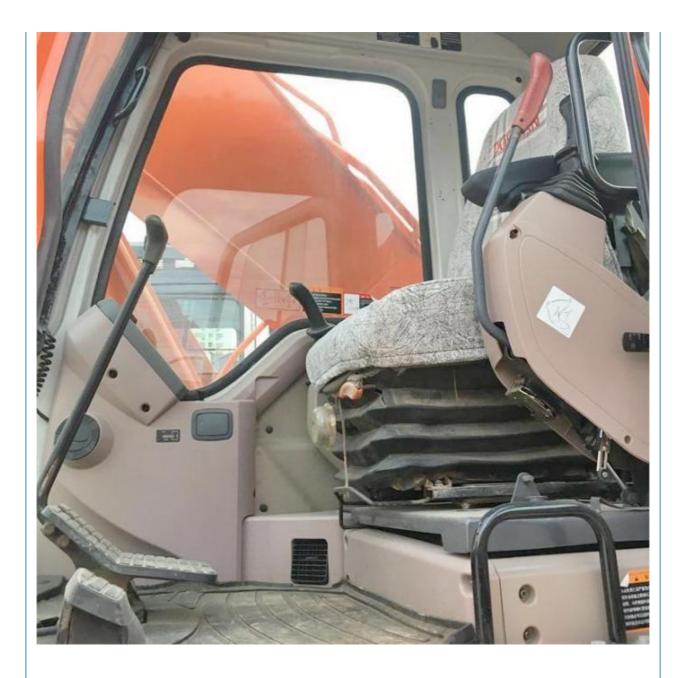

## Good Condition 22 Ton Doosan DH220 Excavator in Korea Original Engine and Hydraulic Valve

### **Product Specification**

• Showroom Location: None • Operating Weight: 21400 KG 1 M<sup>3</sup> Bucket Capacity: • Machine Weight: 22000 KG • Hydraulic Cylinder Brand: Original • Hydraulic Pump Brand: Original • Hydraulic Valve Brand: Original . Engine Brand: Doosan 108 KW • Power: • Machinery Test Report: Provided • Video Outgoing-inspection: Provided • Core Components: Pressure Vessel, Motor, Bearing, Gear, Pump, Gearbox, Engine, PLC • Year: 2017