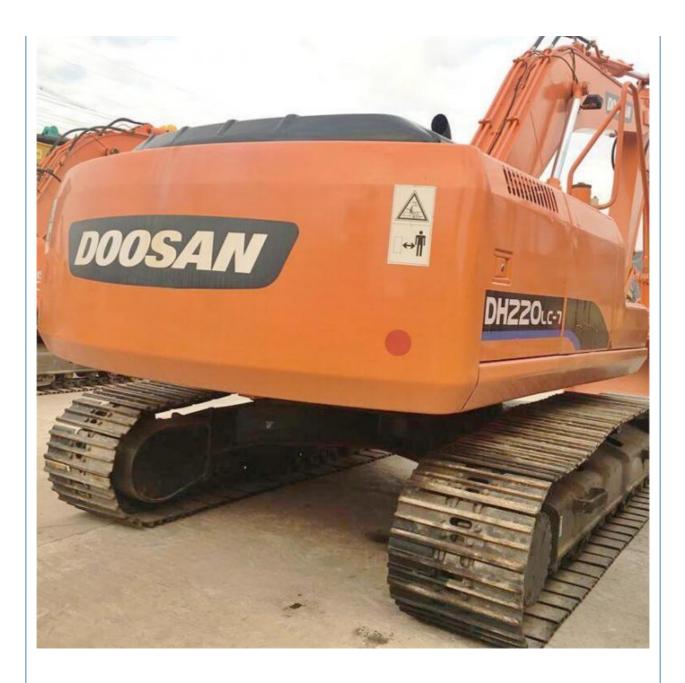

## Good Condition 22 Ton Doosan DH220 Excavator in Korea Original Engine and Hydraulic Valve

### **Product Specification**

• Showroom Location: None • Operating Weight: 21400 KG 1 M<sup>3</sup> Bucket Capacity: • Machine Weight: 22000 KG • Hydraulic Cylinder Brand: Original • Hydraulic Pump Brand: Original • Hydraulic Valve Brand: Original . Engine Brand: Doosan 108 KW • Power: • Machinery Test Report: Provided • Video Outgoing-inspection: Provided • Core Components: Pressure Vessel, Motor, Bearing, Gear, Pump, Gearbox, Engine, PLC • Year: 2017