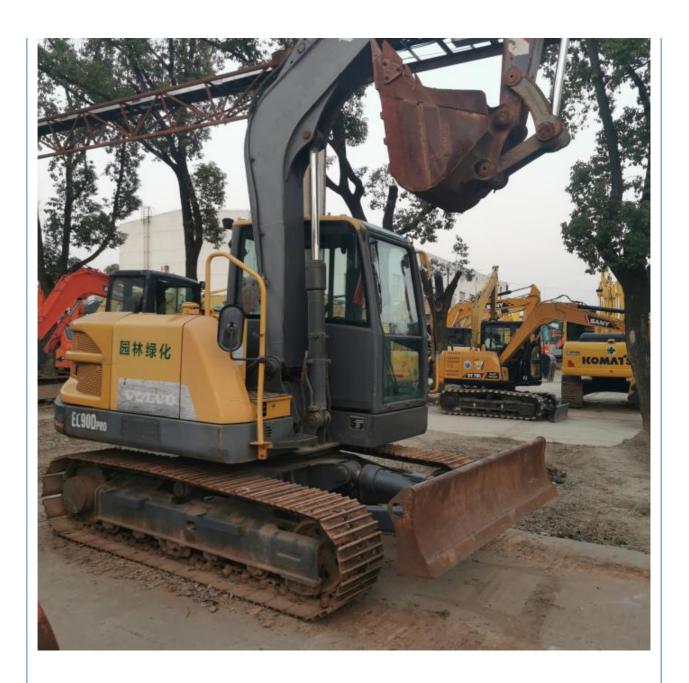

# 2021 year Korea original small 9 ton volvo ec90 used excavator with 800 working hours

#### **Product Specification**

Showroom Location: None · Operating Weight: 9845KG  $0.34M^{3}$ . Bucket Capacity: • Machine Weight: 9000 KG • Hydraulic Cylinder Brand: Original • Hydraulic Pump Brand: Original • Hydraulic Valve Brand: Original Volvo . Engine Brand: • Power: 36.5kw • Machinery Test Report: Provided • Video Outgoing-inspection: Provided

• Core Components: Pressure Vessel, Motor, Bearing, Gear,

Pump, Gearbox, Engine, PLC

Year: 2021Working Hours: 800