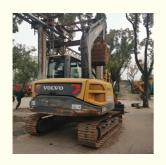

# 2021 year Korea original small 9 ton volvo ec90 used excavator with 800 working hours

#### **Product Specification**

Showroom Location: None · Operating Weight: 9845KG  $0.34M^{3}$ . Bucket Capacity: • Machine Weight: 9000 KG • Hydraulic Cylinder Brand: Original • Hydraulic Pump Brand: Original • Hydraulic Valve Brand: Original Volvo . Engine Brand: • Power: 36.5kw • Machinery Test Report: Provided • Video Outgoing-inspection: Provided