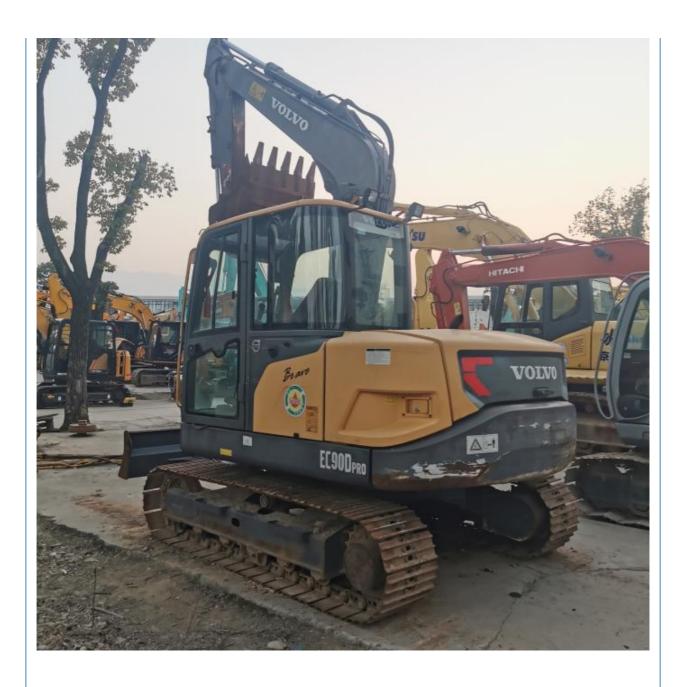

# 2021 year Korea original small 9 ton volvo ec90 used excavator with 800 working hours

#### **Product Specification**

Showroom Location: None · Operating Weight: 9845KG  $0.34M^{3}$ . Bucket Capacity: • Machine Weight: 9000 KG • Hydraulic Cylinder Brand: Original • Hydraulic Pump Brand: Original • Hydraulic Valve Brand: Original Volvo . Engine Brand: • Power: 36.5kw • Machinery Test Report: Provided • Video Outgoing-inspection: Provided

• Core Components: Pressure Vessel, Motor, Bearing, Gear,

Pump, Gearbox, Engine, PLC

Year: 2021Working Hours: 800