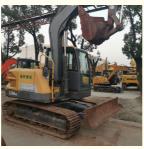

# 2021 year Korea original small 9 ton volvo ec90 used excavator with 800 working hours

#### **Product Specification**

Showroom Location: None · Operating Weight: 9845KG  $0.34M^{3}$ . Bucket Capacity: • Machine Weight: 9000 KG • Hydraulic Cylinder Brand: Original • Hydraulic Pump Brand: Original • Hydraulic Valve Brand: Original Volvo . Engine Brand: • Power: 36.5kw • Machinery Test Report: Provided • Video Outgoing-inspection: Provided