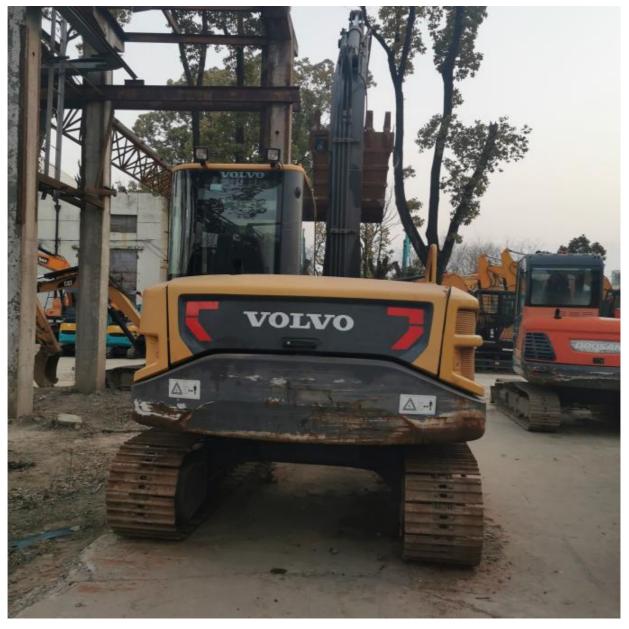

# 2021 year Korea original small 9 ton volvo ec90 used excavator with 800 working hours

#### **Basic Information**

Place of Origin: Korea

• Price: \$14,000.00/units 1-3 units



#### **Product Specification**

Showroom Location: None · Operating Weight: 9845KG  $0.34M^{3}$ . Bucket Capacity: • Machine Weight: 9000 KG • Hydraulic Cylinder Brand: Original • Hydraulic Pump Brand: Original • Hydraulic Valve Brand: Original Volvo . Engine Brand: • Power: 36.5kw • Machinery Test Report: Provided • Video Outgoing-inspection: Provided

• Core Components: Pressure Vessel, Motor, Bearing, Gear,

Pump, Gearbox, Engine, PLC

Year: 2021Working Hours: 800



#### More Images









### Product Description

## **Product Description**

















#### Models Of Excavators We Sell

Komatsu used excavator

Carter used excavator

PC20/PC30/PC35/PC40/PC50/PC55/PC56/PC60/PC70/PC75/PC78/PC10 0/PC110/PC120/PC128/PC130/PC138/PC150/PC160/PC200/PC210/PC22 0/PC228/PC240/PC270/PC300/PC350/PC360/PC400/PC450/PC460/PC49

0/PC650

CAT303/CAT305/CAT305.5/CAT306/CAT307/CAT308/CAT311/CAT312/C AT313/CAT315/CAT318/CAT320/CAT323/CAT324/CAT325/CAT326/CAT3

29/CAT330/CAT336/CAT340/CAT345/CAT349/CAT375

Doosan used excavator DH(DX)35/55/60/70/75/80/150/200/215/220/225/235/260/300/350/370/420/

500/530

Sany used excavator SY16/SY35/SY55/SY60/SY65/SY75/SY85/SY95/SY115/SY135/SY155/SY

205/SY215/SY235/SY265/SY305/SY335/SY365

/ZX330/ZX350/ZX360/ZX450/ZX600

Kobelco used excavator SK50/SK55/SK60/SK70/SK75/SK115/SK135/SK140/SK160/SK200/SK210/

SK230/SK235/SK2