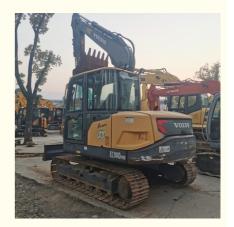

# 2021 year Korea original small 9 ton volvo ec90 used excavator with 800 working hours

#### **Product Specification**

Showroom Location: None · Operating Weight: 9845KG  $0.34M^{3}$ . Bucket Capacity: • Machine Weight: 9000 KG • Hydraulic Cylinder Brand: Original • Hydraulic Pump Brand: Original • Hydraulic Valve Brand: Original Volvo . Engine Brand: • Power: 36.5kw • Machinery Test Report: Provided • Video Outgoing-inspection: Provided