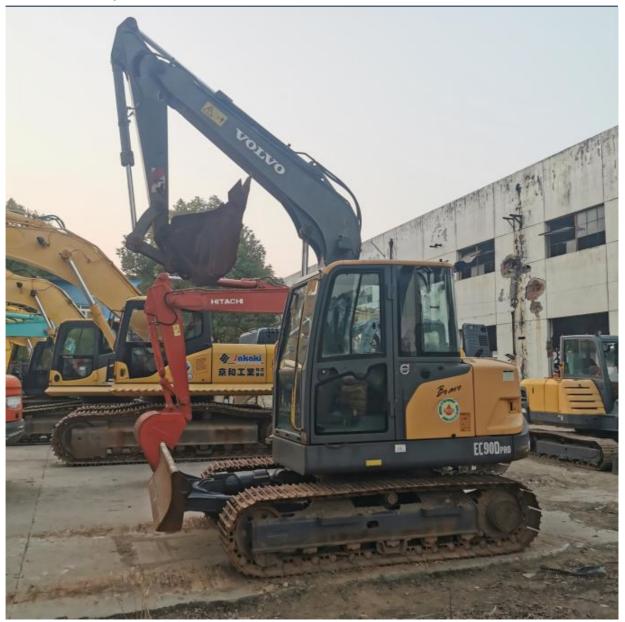

# 2021 year Korea original small 9 ton volvo ec90 used excavator with 800 working hours

#### **Product Specification**

Showroom Location: None · Operating Weight: 9845KG  $0.34M^{3}$ . Bucket Capacity: • Machine Weight: 9000 KG • Hydraulic Cylinder Brand: Original • Hydraulic Pump Brand: Original • Hydraulic Valve Brand: Original Volvo . Engine Brand: • Power: 36.5kw • Machinery Test Report: Provided • Video Outgoing-inspection: Provided

• Core Components: Pressure Vessel, Motor, Bearing, Gear,

Pump, Gearbox, Engine, PLC

Year: 2021Working Hours: 800