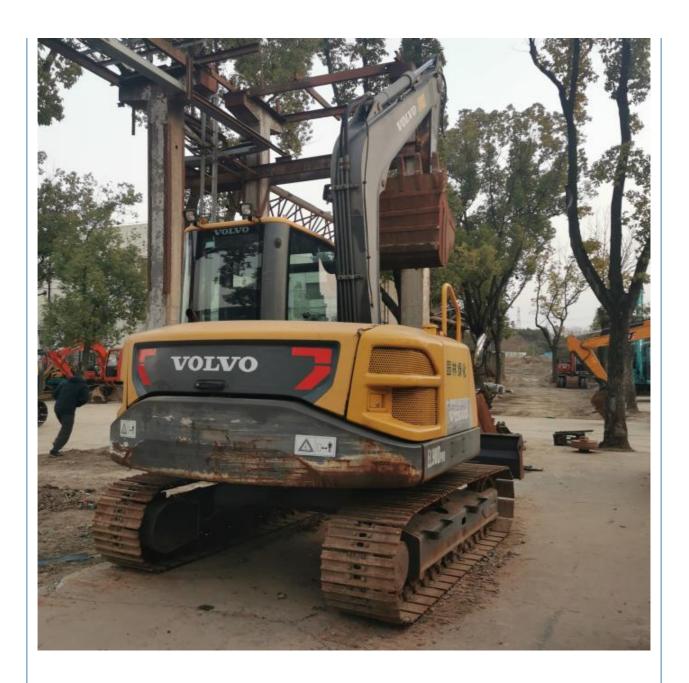

# 2021 year Korea original small 9 ton volvo ec90 used excavator with 800 working hours

#### **Product Specification**

Showroom Location: None · Operating Weight: 9845KG  $0.34M^{3}$ . Bucket Capacity: • Machine Weight: 9000 KG • Hydraulic Cylinder Brand: Original • Hydraulic Pump Brand: Original • Hydraulic Valve Brand: Original Volvo . Engine Brand: • Power: 36.5kw • Machinery Test Report: Provided • Video Outgoing-inspection: Provided

• Core Components: Pressure Vessel, Motor, Bearing, Gear,

Pump, Gearbox, Engine, PLC

Year: 2021Working Hours: 800