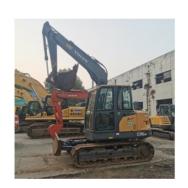

# 2021 year Korea original small 9 ton volvo ec90 used excavator with 800 working hours

#### **Product Specification**

Showroom Location: None · Operating Weight: 9845KG  $0.34M^{3}$ . Bucket Capacity: • Machine Weight: 9000 KG • Hydraulic Cylinder Brand: Original • Hydraulic Pump Brand: Original • Hydraulic Valve Brand: Original Volvo . Engine Brand: • Power: 36.5kw • Machinery Test Report: Provided • Video Outgoing-inspection: Provided