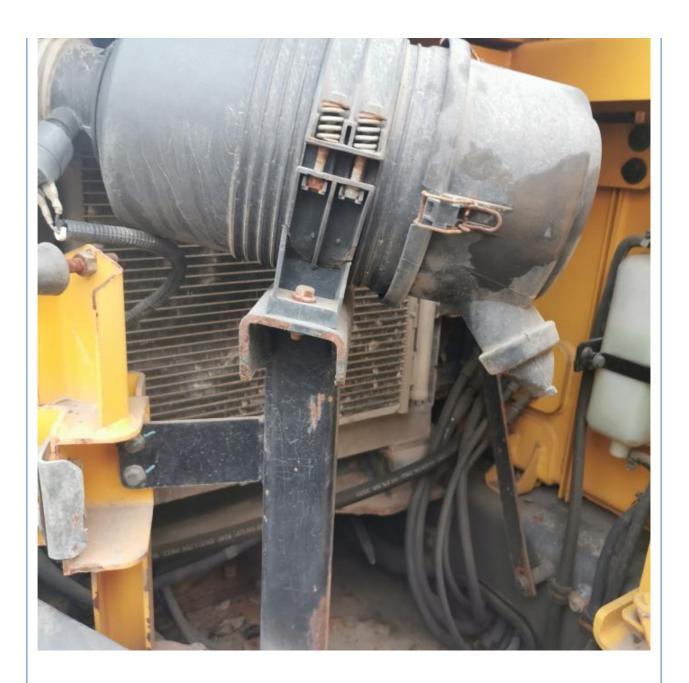

# 2021 year Korea original small 9 ton volvo ec90 used excavator with 800 working hours

#### **Basic Information**

Place of Origin: Korea

• Price: \$14,000.00/units 1-3 units



#### **Product Specification**

Showroom Location: None · Operating Weight: 9845KG  $0.34M^{3}$ . Bucket Capacity: • Machine Weight: 9000 KG • Hydraulic Cylinder Brand: Original • Hydraulic Pump Brand: Original • Hydraulic Valve Brand: Original Volvo . Engine Brand: • Power: 36.5kw • Machinery Test Report: Provided • Video Outgoing-inspection: Provided

• Core Components: Pressure Vessel, Motor, Bearing, Gear,

Pump, Gearbox, Engine, PLC

Year: 2021Working Hours: 800



#### More Images









### Product Description

## **Product Description**

















#### Models Of Excavators We Sell

Komatsu used excavator

Carter used excavator

PC20/PC30/PC35/PC40/PC50/PC55/PC56/PC60/PC70/PC75/PC78/PC10 0/PC110/PC120/PC128/PC130/PC138/PC150/PC160/PC200/PC210/PC22 0/PC228/PC240/PC270/PC300/PC350/PC360/PC400/PC450/PC460/PC49

0/PC650

CAT303/CAT305/CAT305.5/CAT306/CAT307/CAT308/CAT311/CAT312/C AT313/CAT315/CAT318/CAT320/CAT323/CAT324/CAT325/CAT326/CAT3

29/CAT330/CAT336/CAT340/CAT345/CAT349/CAT375

Doosan used excavator DH(DX)35/55/60/70/75/80/150/200/215/220/225/235/260/300/350/370/420/

500/530

Sany used excavator SY16/SY35/SY55/SY60/SY65/SY75/SY85/SY95/SY115/SY135/SY155/SY

205/SY215/SY235/SY265/SY305/SY335/SY365

/ZX330/ZX350/ZX360/ZX450/ZX600

Kobelco used excavator SK50/SK55/SK60/SK70/SK75/SK115/SK135/SK140/SK160/SK200/SK210/

SK230/SK235/S