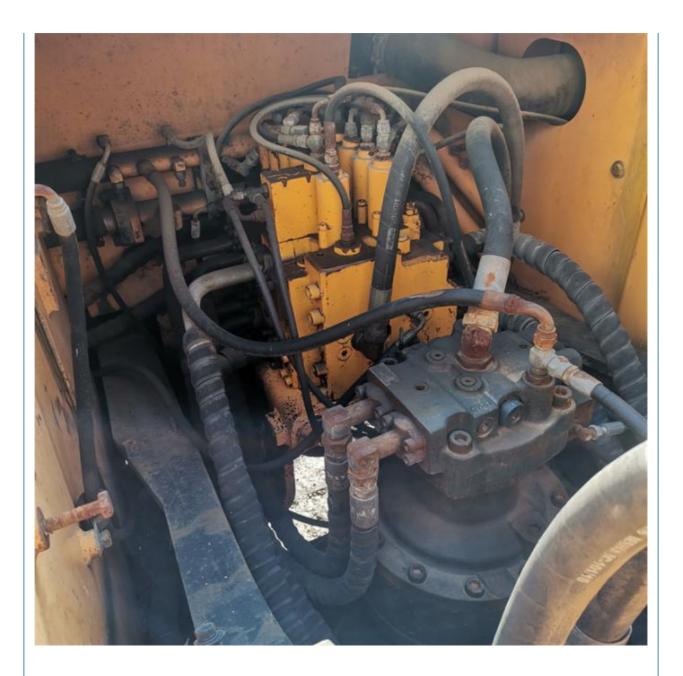

• Price:

# Good Working Condition 215-9t Used Hyundai Excavator in Original Design Made by Korea



## **Product Specification**

• Showroom Location: None • Operating Weight: 21270 KG 1 M<sup>3</sup> Bucket Capacity: • Machine Weight: 21000 KG • Hydraulic Cylinder Brand: Original • Hydraulic Pump Brand: Original • Hydraulic Valve Brand: Original Cummins . Engine Brand: 110 KW • Power: • Machinery Test Report: Provided • Video Outgoing-inspection: Provided • Core Components: Pressure Vessel, Motor, Bearing, Gear, Pump, Gearbox, Engine, PLC • Year: 2018

3521



#### More Images

Working Hours:























## Models Of Excavators We Sell

| Komatsu used<br>excavator  | PC20/PC30/PC35/PC40/PC50/PC55/PC56/PC60/PC70/PC75/PC78/PC10<br>0/PC110/PC120/PC128/PC130/PC138/PC150/PC160/PC200/PC210/PC22<br>0/PC228/PC240/PC270/PC300/PC350/PC360/PC400/PC450/PC460/PC49<br>0/PC650 |
|----------------------------|--------------------------------------------------------------------------------------------------------------------------------------------------------------------------------------------------------|
| Carter used excavator      | CAT303/CAT305/CAT305.5/CAT306/CAT307/CAT308/CAT311/CAT312/C<br>AT313/CAT315/CAT318/CAT320/CAT323/CAT324/CAT325/CAT326/CAT3<br>29/CAT330/CAT336/CAT340/CAT345/CAT349/CAT375                             |
| Doosan used excavator      | DH(DX)35/55/60/70/75/80/150/200/21