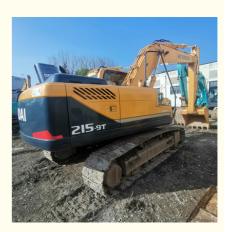

• Price:

# Good Working Condition 215-9t Used Hyundai Excavator in Original Design Made by Korea



## **Product Specification**

• Showroom Location: None • Operating Weight: 21270 KG 1 M<sup>3</sup> Bucket Capacity: • Machine Weight: 21000 KG • Hydraulic Cylinder Brand: Original • Hydraulic Pump Brand: Original • Hydraulic Valve Brand: Original Cummins . Engine Brand: 110 KW • Power: • Machinery Test Report: Provided • Video Outgoing-inspection: Provided • Core Components: Pressure Vessel, Motor, Bearing, Gear, Pump, Gearbox, Engine, PLC • Year: 2018

3521



#### More Images

Working Hours:























## Models Of Excavators We Sell

| Komatsu used<br>excavator  | PC20/PC30/PC35/PC40/PC50/PC55/PC56/PC60/PC70/PC75/PC78/PC10<br>0/PC110/PC120/PC128/PC130/PC138/PC150/PC160/PC200/PC210/PC22<br>0/PC228/PC240/PC270/PC300/PC350/PC360/PC400/PC450/PC460/PC49<br>0/PC650 |
|----------------------------|--------------------------------------------------------------------------------------------------------------------------------------------------------------------------------------------------------|
| Carter used excavator      | CAT303/CAT305/CAT305.5/CAT306/CAT307/CAT308/CAT311/CAT312/C<br>AT313/CAT315/CAT318/CAT320/CAT323/CAT324/CAT325/CAT326/CAT3<br>29/CAT330/CAT336/CAT340/CAT345/CAT349/CAT375                             |
| Doosan used