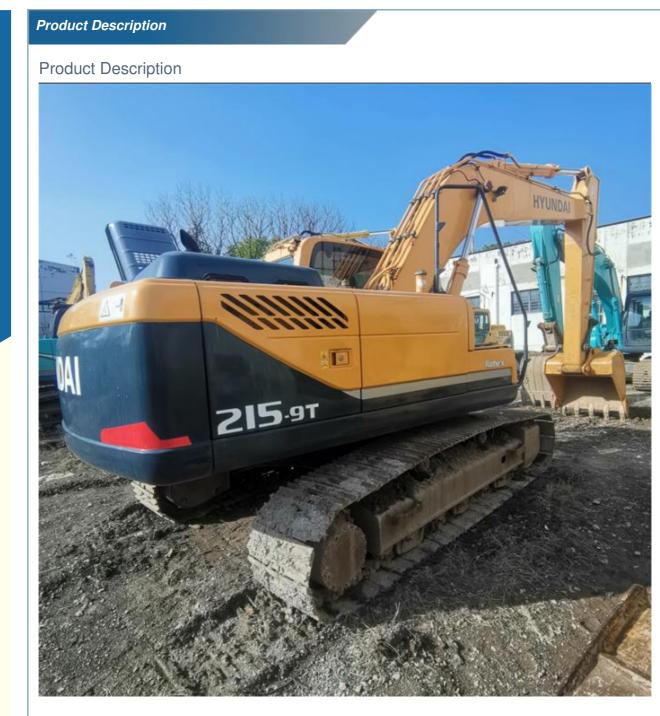

# Good Working Condition 215-9t Used Hyundai Excavator in Original Design Made by Korea

## **Product Specification**

• Showroom Location: None • Operating Weight: 21270 KG 1 M<sup>3</sup> Bucket Capacity: • Machine Weight: 21000 KG • Hydraulic Cylinder Brand: Original • Hydraulic Pump Brand: Original • Hydraulic Valve Brand: Original Cummins . Engine Brand: 110 KW • Power: • Machinery Test Report: Provided • Video Outgoing-inspection: Provided • Core Components: Pressure Vessel, Motor, Bearing, Gear, Pump, Gearbox, Engine, PLC • Year: 2018