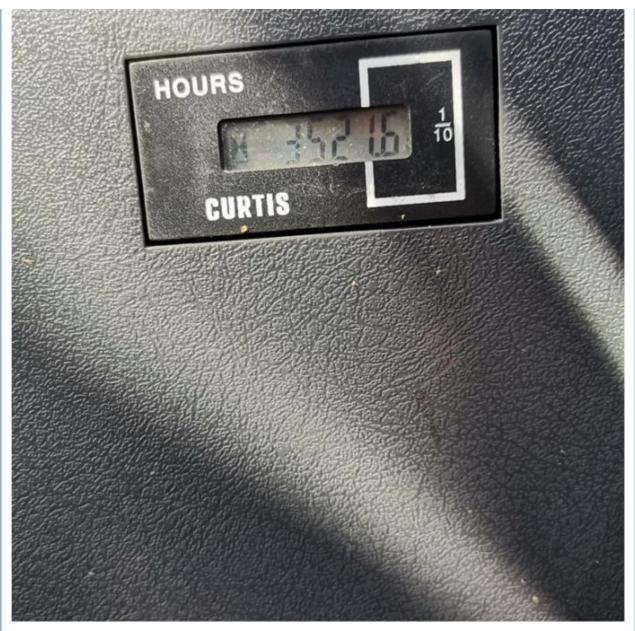

• Price:

# Good Working Condition 215-9t Used Hyundai Excavator in Original Design Made by Korea



## **Product Specification**

• Showroom Location: None • Operating Weight: 21270 KG 1 M<sup>3</sup> Bucket Capacity: • Machine Weight: 21000 KG • Hydraulic Cylinder Brand: Original • Hydraulic Pump Brand: Original • Hydraulic Valve Brand: Original Cummins . Engine Brand: 110 KW • Power: • Machinery Test Report: Provided • Video Outgoing-inspection: Provided • Core Components: Pressure Vessel, Motor, Bearing, Gear, Pump, Gearbox, Engine, PLC • Year: 2018

3521



#### More Images

Working Hours:























## Models Of Excavators We Sell

| Komatsu used<br>excavator  | PC20/PC30/PC35/PC40/PC50/PC55/PC56/PC60/PC70/PC75/PC78/PC10<br>0/PC110/PC120/PC128/PC130/PC138/PC150/PC160/PC200/PC210/PC22<br>0/PC228/PC240/PC270/PC300/PC350/PC360/PC400/PC450/PC460/PC49<br>0/PC650 |
|----------------------------|--------------------------------------------------------------------------------------------------------------------------------------------------------------------------------------------------------|
| Carter used excavator      | CAT303/CAT305/CAT305.5/CAT306/CAT307/CAT308/CAT311/CAT312/C<br>AT313/CAT315/CAT318/CAT320/CAT323/CAT324/CAT325/CAT326/CAT3<br>29/CAT330/CAT336/CAT340/CAT345/CAT349/CAT375                             |
| Doosan used excavator      | DH(DX)35/55/60/70/75/80/150/200/215/22