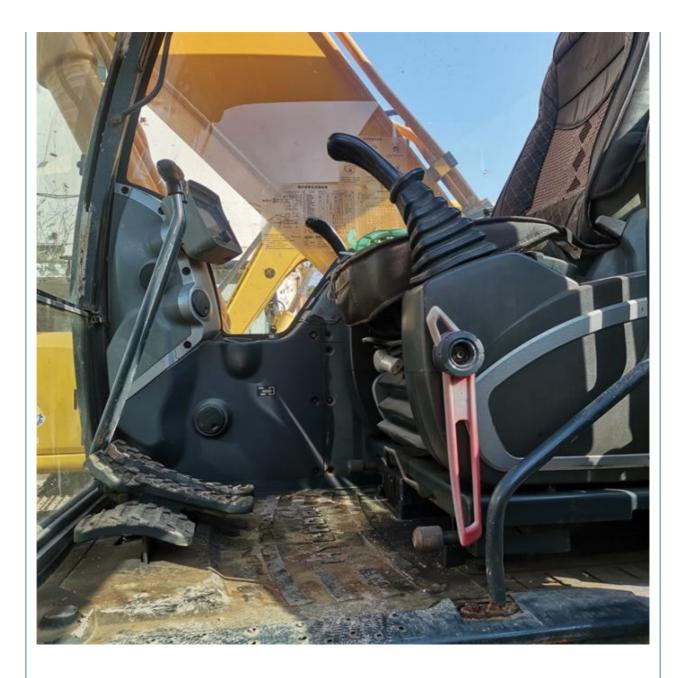

• Price:

# Good Working Condition 215-9t Used Hyundai Excavator in Original Design Made by Korea



## **Product Specification**

• Showroom Location: None • Operating Weight: 21270 KG 1 M<sup>3</sup> Bucket Capacity: • Machine Weight: 21000 KG • Hydraulic Cylinder Brand: Original • Hydraulic Pump Brand: Original • Hydraulic Valve Brand: Original Cummins . Engine Brand: 110 KW • Power: • Machinery Test Report: Provided • Video Outgoing-inspection: Provided • Core Components: Pressure Vessel, Motor, Bearing, Gear, Pump, Gearbox, Engine, PLC • Year: 2018

3521



#### More Images

Working Hours:























## Models Of Excavators We Sell

| Komatsu used<br>excavator  | PC20/PC30/PC35/PC40/PC50/PC55/PC56/PC60/PC70/PC75/PC78/PC10<br>0/PC110/PC120/PC128/PC130/PC138/PC150/PC160/PC200/PC210/PC22<br>0/PC228/PC240/PC270/PC300/PC350/PC360/PC400/PC450/PC460/PC49<br>0/PC650 |
|----------------------------|--------------------------------------------------------------------------------------------------------------------------------------------------------------------------------------------------------|
| Carter used excavator      | CAT303/CAT305/CAT305.5/CAT306/CAT307/CAT308/CAT311/CAT312/C<br>AT313/CAT315/CAT318/CAT320/CAT323/CAT324/CAT325/CAT326/CAT3<br>29/CAT330/CAT336/CAT340/CAT345/CAT349/CAT375                             |
| Doosan used excavator      | DH(DX)35/55/60/70/75/80/150/20