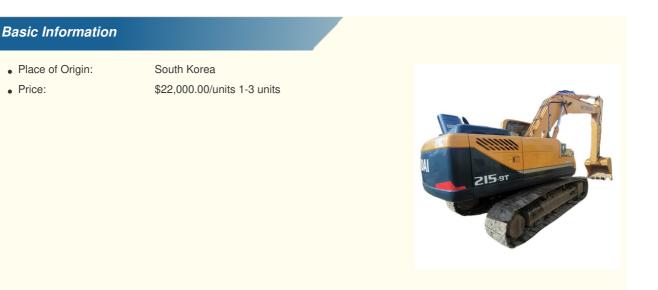

# Good Working Condition 215-9t Used Hyundai Excavator in Original Design Made by Korea

## **Product Specification**

• Showroom Location: None • Operating Weight: 21270 KG 1 M<sup>3</sup> Bucket Capacity: • Machine Weight: 21000 KG • Hydraulic Cylinder Brand: Original • Hydraulic Pump Brand: Original • Hydraulic Valve Brand: Original Cummins . Engine Brand: 110 KW • Power: • Machinery Test Report: Provided • Video Outgoing-inspection: Provided • Core Components: Pressure Vessel, Motor, Bearing, Gear, Pump, Gearbox, Engine, PLC • Year: 2018