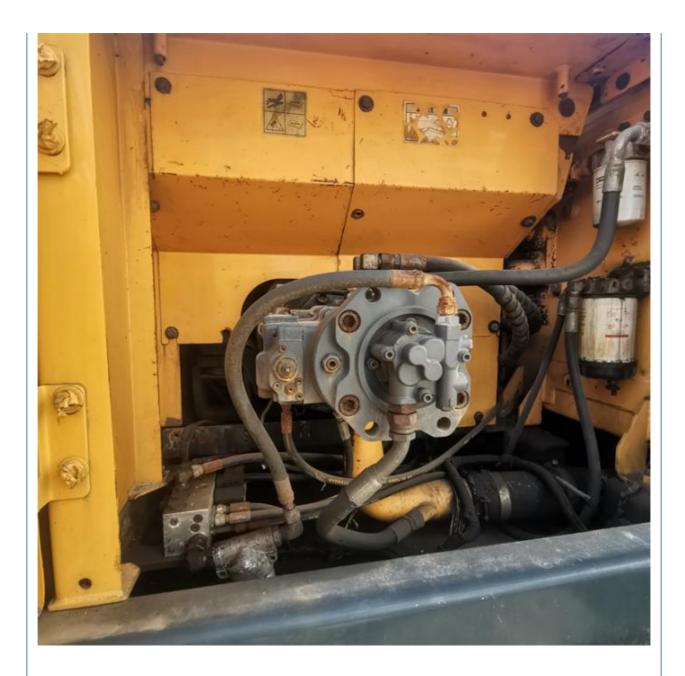

• Price:

# Good Working Condition 215-9t Used Hyundai Excavator in Original Design Made by Korea



## **Product Specification**

• Showroom Location: None • Operating Weight: 21270 KG 1 M<sup>3</sup> Bucket Capacity: • Machine Weight: 21000 KG • Hydraulic Cylinder Brand: Original • Hydraulic Pump Brand: Original • Hydraulic Valve Brand: Original Cummins . Engine Brand: 110 KW • Power: • Machinery Test Report: Provided • Video Outgoing-inspection: Provided • Core Components: Pressure Vessel, Motor, Bearing, Gear, Pump, Gearbox, Engine, PLC • Year: 2018

3521



#### More Images

Working Hours:























## Models Of Excavators We Sell

| Komatsu used<br>excavator  | PC20/PC30/PC35/PC40/PC50/PC55/PC56/PC60/PC70/PC75/PC78/PC10<br>0/PC110/PC120/PC128/PC130/PC138/PC150/PC160/PC200/PC210/PC22<br>0/PC228/PC240/PC270/PC300/PC350/PC360/PC400/PC450/PC460/PC49<br>0/PC650 |
|----------------------------|--------------------------------------------------------------------------------------------------------------------------------------------------------------------------------------------------------|
| Carter used excavator      | CAT303/CAT305/CAT305.5/CAT306/CAT307/CAT308/CAT311/CAT312/C<br>AT313/CAT315/CAT318/CAT320/CAT323/CAT324/CAT325/CAT326/CAT3<br>29/CAT330/CAT336/CAT340/CAT345/CAT349/CAT375                             |
| Doosan used excavator      | DH(DX)35/55/60/70/75/80/150/200/