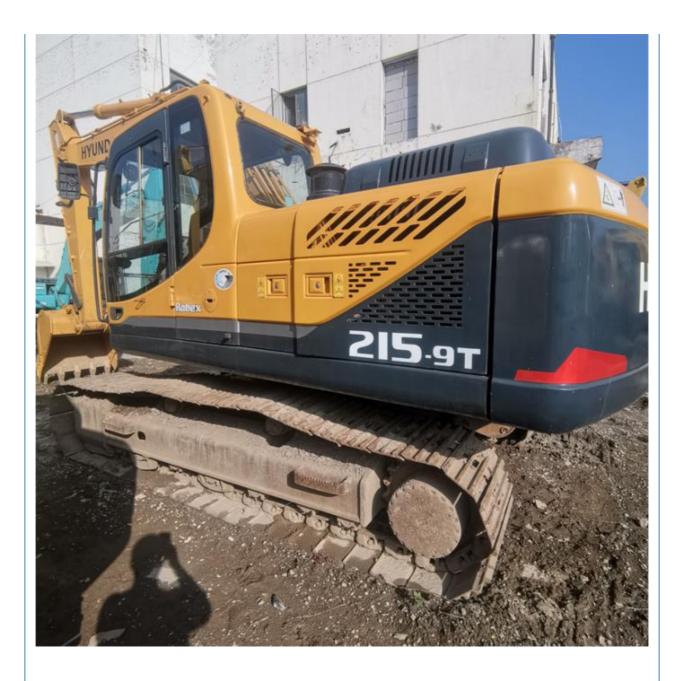

# Good Working Condition 215-9t Used Hyundai Excavator in Original Design Made by Korea

## **Product Specification**

• Showroom Location: None • Operating Weight: 21270 KG 1 M<sup>3</sup> Bucket Capacity: • Machine Weight: 21000 KG • Hydraulic Cylinder Brand: Original • Hydraulic Pump Brand: Original • Hydraulic Valve Brand: Original Cummins . Engine Brand: 110 KW • Power: • Machinery Test Report: Provided • Video Outgoing-inspection: Provided • Core Components: Pressure Vessel, Motor, Bearing, Gear, Pump, Gearbox, Engine, PLC • Year: 2018