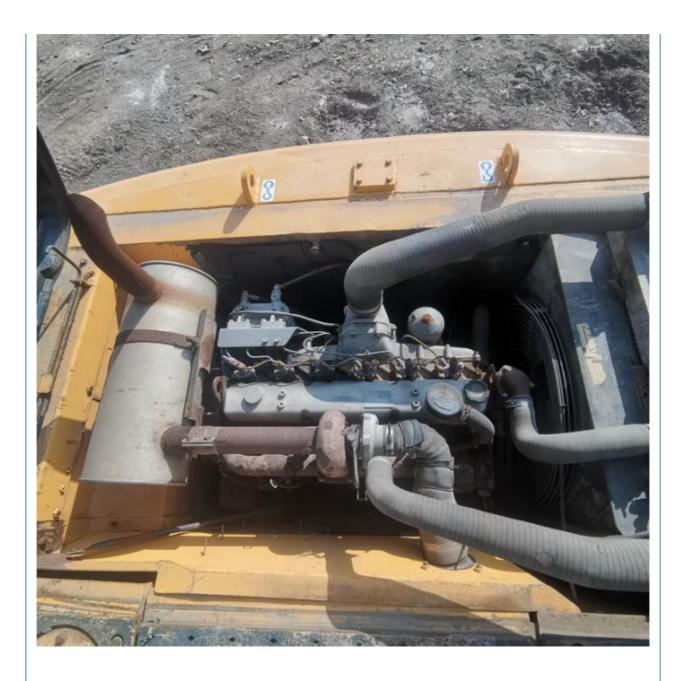

• Price:

# Good Working Condition 215-9t Used Hyundai Excavator in Original Design Made by Korea



## **Product Specification**

• Showroom Location: None • Operating Weight: 21270 KG 1 M<sup>3</sup> Bucket Capacity: • Machine Weight: 21000 KG • Hydraulic Cylinder Brand: Original • Hydraulic Pump Brand: Original • Hydraulic Valve Brand: Original Cummins . Engine Brand: 110 KW • Power: • Machinery Test Report: Provided • Video Outgoing-inspection: Provided • Core Components: Pressure Vessel, Motor, Bearing, Gear, Pump, Gearbox, Engine, PLC • Year: 2018

3521



#### More Images

Working Hours:























## Models Of Excavators We Sell

| Komatsu used<br>excavator  | PC20/PC30/PC35/PC40/PC50/PC55/PC56/PC60/PC70/PC75/PC78/PC10<br>0/PC110/PC120/PC128/PC130/PC138/PC150/PC160/PC200/PC210/PC22<br>0/PC228/PC240/PC270/PC300/PC350/PC360/PC400/PC450/PC460/PC49<br>0/PC650 |
|----------------------------|--------------------------------------------------------------------------------------------------------------------------------------------------------------------------------------------------------|
| Carter used excavator      | CAT303/CAT305/CAT305.5/CAT306/CAT307/CAT308/CAT311/CAT312/C<br>AT313/CAT315/CAT318/CAT320/CAT323/CAT324/CAT325/CAT326/CAT3<br>29/CAT330/CAT336/CAT340/CAT345/CAT349/CAT375                             |
| Doosan used excavator      | DH(DX)35/55/60/70/75/80/150/200/215/