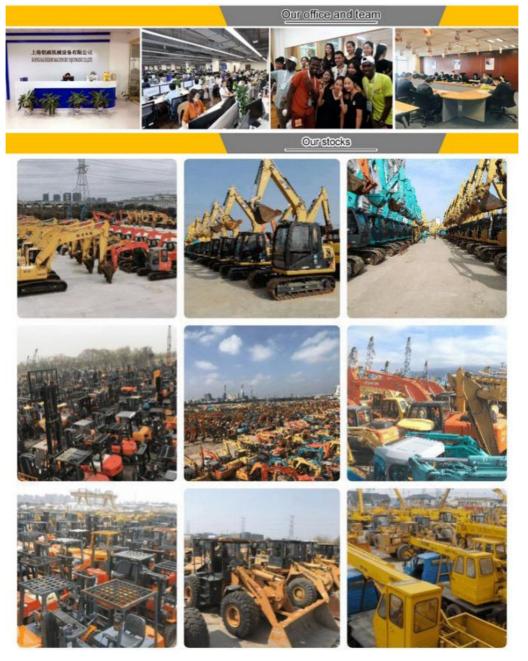

Shanghai Kaishu Machinery Equipment Co., Ltd was established in 2017, we have our own factory which covers an area of 67,000 square meters, with 200 employees. As a leading used excavator supplier in China, Shanghai Kaishu Machinery Equipment Co., Ltd has numerous construction machinery. Our teams are composed of a purchasing team, a technical support team, a vehicle-parts supply center, a foreign trade sales team and a quality testing center.

Our full range of products include: used excavators, used loaders, used graders, used bulldozers, used forklifts, used cranes and other used construction machinery products. Our engineering machines are mainly from China, the United States, Japan, South Korea and other manufacturing countries, quality assurance is our hallmark. Our machines are sold to many regions at home and abroad, and we have rich export experience.

In order to serve our customers better, we deal in three(3) thousand units of construction machinery all year round and ensure delivery within 7-30 days after payment. Our team can serve you around the clock (24/7) and we hope to build a long-term business relationship with you.