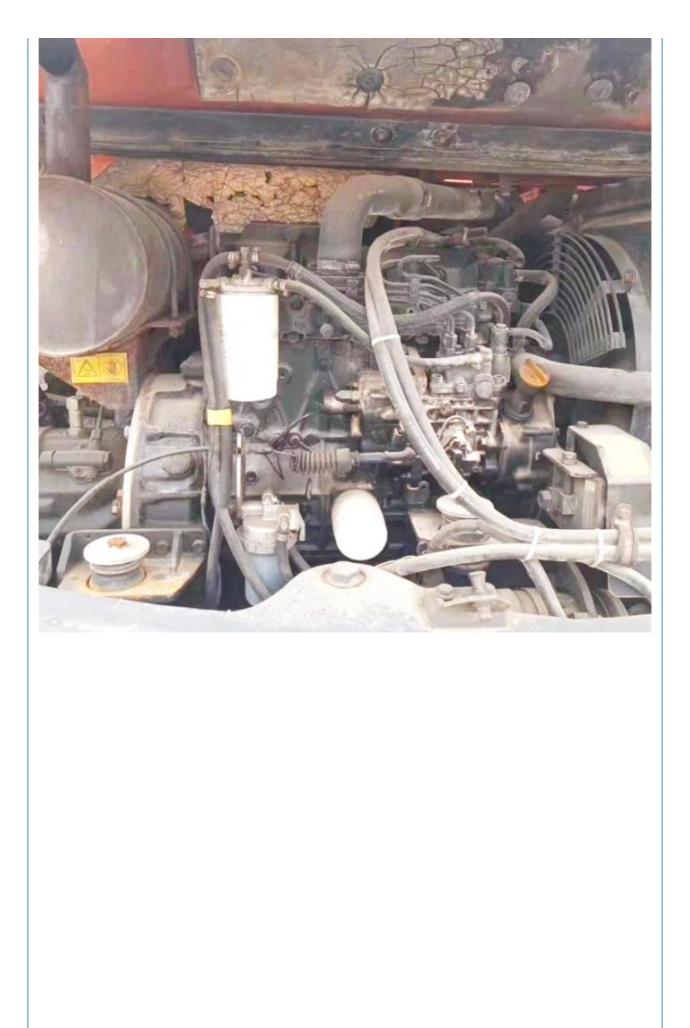

## Original Hydraulic Valve Used Doosan DH80 Excavator in Good Condition 8 Ton Mini



- Place of Origin:
- Price:
- South Korea
  - \$12,000.00/units 1-3 units



### **Product Specification**

• Showroom Location: None • Operating Weight: 7830 KG 0.28 M<sup>3</sup> Bucket Capacity: • Machine Weight: 8000 KG • Hydraulic Cylinder Brand: Original • Hydraulic Pump Brand: Original • Hydraulic Valve Brand: Original . Engine Brand: Doosan 41.4 KW • Power: • Machinery Test Report: Provided • Video Outgoing-inspection: Provided • Core Components: Pressure Vessel, Motor, Bearing, Gear, Pump, Gearbox, Engine, PLC • Year: 2015

3800



## More Images

Working Hours:





















# Models Of Excavators We Sell

| Komatsu used<br>excavator  | PC20/PC30/PC35/PC40/PC50/PC55/PC56/PC60/PC70/PC75/PC78/PC10<br>0/PC110/PC120/PC128/PC130/PC138/PC150/PC160/PC200/PC210/PC22<br>0/PC228/PC240/PC270/PC300/PC350/PC360/PC400/PC450/PC460/PC49<br>0/PC650 |
|----------------------------|--------------------------------------------------------------------------------------------------------------------------------------------------------------------------------------------------------|
| Carter used excavator      | CAT303/CAT305/CAT305.5/CAT306/CAT307/CAT308/CAT311/CAT312/C<br>AT313/CAT315/CAT318/CAT320/CAT323/CAT324/CAT325/CAT326/CAT3<br>29/CAT330/CAT336/CAT340/CAT345/CAT349/CAT375                             |
| Doosan used excavator      | DH(DX)35/55/60/70/75/80/150/200/215/2