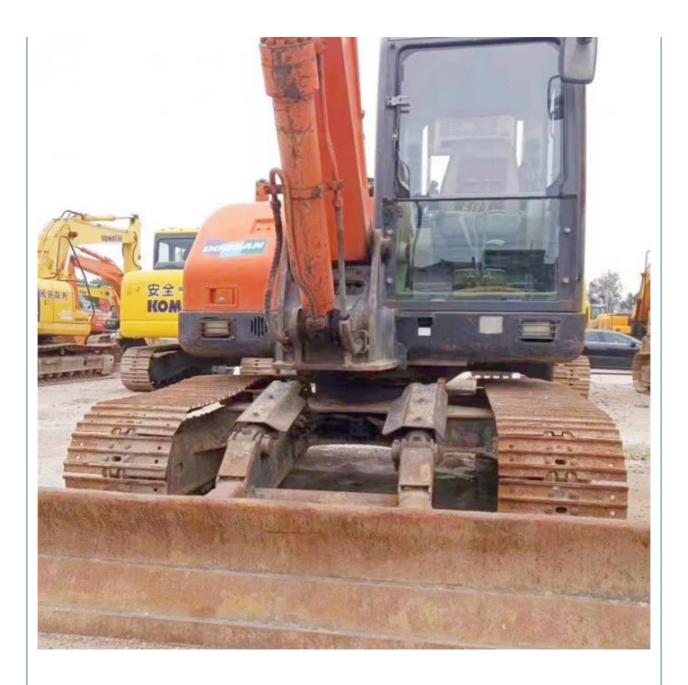

## Original Hydraulic Valve Used Doosan DH80 Excavator in Good Condition 8 Ton Mini



- Place of Origin:
- Price:
- South Korea
  - \$12,000.00/units 1-3 units



### **Product Specification**

• Showroom Location: None • Operating Weight: 7830 KG 0.28 M<sup>3</sup> Bucket Capacity: • Machine Weight: 8000 KG • Hydraulic Cylinder Brand: Original • Hydraulic Pump Brand: Original • Hydraulic Valve Brand: Original . Engine Brand: Doosan 41.4 KW • Power: • Machinery Test Report: Provided • Video Outgoing-inspection: Provided • Core Components: Pressure Vessel, Motor, Bearing, Gear, Pump, Gearbox, Engine, PLC • Year: 2015

3800



## More Images

Working Hours:





















# Models Of Excavators We Sell

| Komatsu used<br>excavator  | PC20/PC30/PC35/PC40/PC50/PC55/PC56/PC60/PC70/PC75/PC78/PC10<br>0/PC110/PC120/PC128/PC130/PC138/PC150/PC160/PC200/PC210/PC22<br>0/PC228/PC240/PC270/PC300/PC350/PC360/PC400/PC450/PC460/PC49<br>0/PC650 |
|----------------------------|--------------------------------------------------------------------------------------------------------------------------------------------------------------------------------------------------------|
| Carter used excavator      | CAT303/CAT305/CAT305.5/CAT306/CAT307/CAT308/CAT311/CAT312/C<br>AT313/CAT315/CAT318/CAT320/CAT323/CAT324/CAT325/CAT326/CAT3<br>29/CAT330/CAT336/CAT340/CAT345/CAT349/CAT375                             |
| Doosan used excavator      | DH(DX)35/55/60/70/75/80/150/200/2