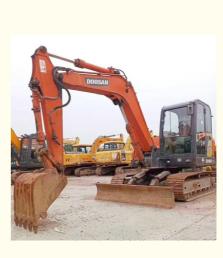

## Original Hydraulic Valve Used Doosan DH80 Excavator in Good Condition 8 Ton Mini

- Place of Origin:
- Price:
- South Korea
  - \$12,000.00/units 1-3 units

### **Product Specification**

• Showroom Location: None • Operating Weight: 7830 KG 0.28 M<sup>3</sup> Bucket Capacity: • Machine Weight: 8000 KG • Hydraulic Cylinder Brand: Original • Hydraulic Pump Brand: Original • Hydraulic Valve Brand: Original . Engine Brand: Doosan 41.4 KW • Power: • Machinery Test Report: Provided • Video Outgoing-inspection: Provided • Core Components: Pressure Vessel, Motor, Bearing, Gear, Pump, Gearbox, Engine, PLC • Year: 2015