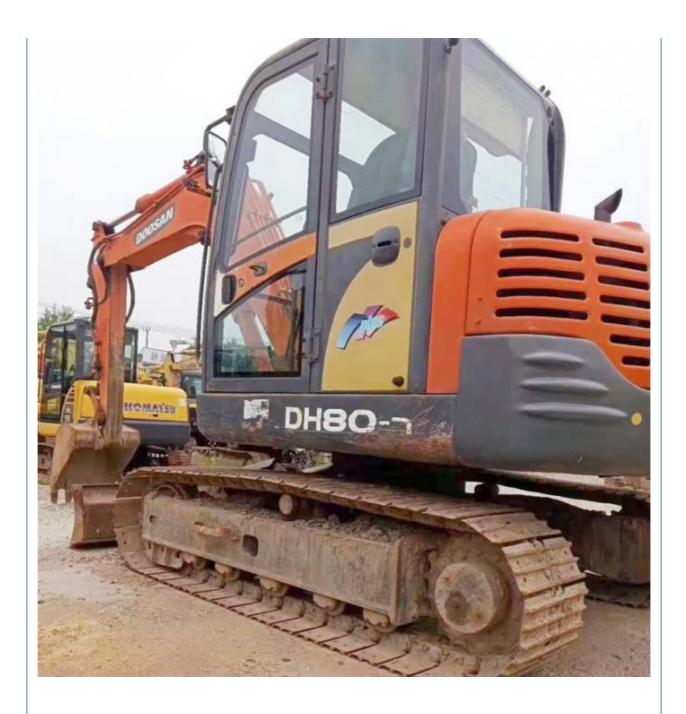

## Original Hydraulic Valve Used Doosan DH80 Excavator in Good Condition 8 Ton Mini

- Place of Origin:
- Price:
- South Korea
  - \$12,000.00/units 1-3 units

### **Product Specification**

• Showroom Location: None • Operating Weight: 7830 KG 0.28 M<sup>3</sup> Bucket Capacity: • Machine Weight: 8000 KG • Hydraulic Cylinder Brand: Original • Hydraulic Pump Brand: Original • Hydraulic Valve Brand: Original . Engine Brand: Doosan 41.4 KW • Power: • Machinery Test Report: Provided • Video Outgoing-inspection: Provided • Core Components: Pressure Vessel, Motor, Bearing, Gear, Pump, Gearbox, Engine, PLC • Year: 2015