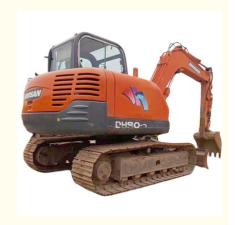

## Original Hydraulic Valve Used Doosan DH80 Excavator in Good Condition 8 Ton Mini

- Place of Origin:
- Price:
- South Korea
  - \$12,000.00/units 1-3 units

### **Product Specification**

• Showroom Location: None • Operating Weight: 7830 KG 0.28 M<sup>3</sup> Bucket Capacity: • Machine Weight: 8000 KG • Hydraulic Cylinder Brand: Original • Hydraulic Pump Brand: Original • Hydraulic Valve Brand: Original . Engine Brand: Doosan 41.4 KW • Power: • Machinery Test Report: Provided • Video Outgoing-inspection: Provided • Core Components: Pressure Vessel, Motor, Bearing, Gear, Pump, Gearbox, Engine, PLC • Year: 2015