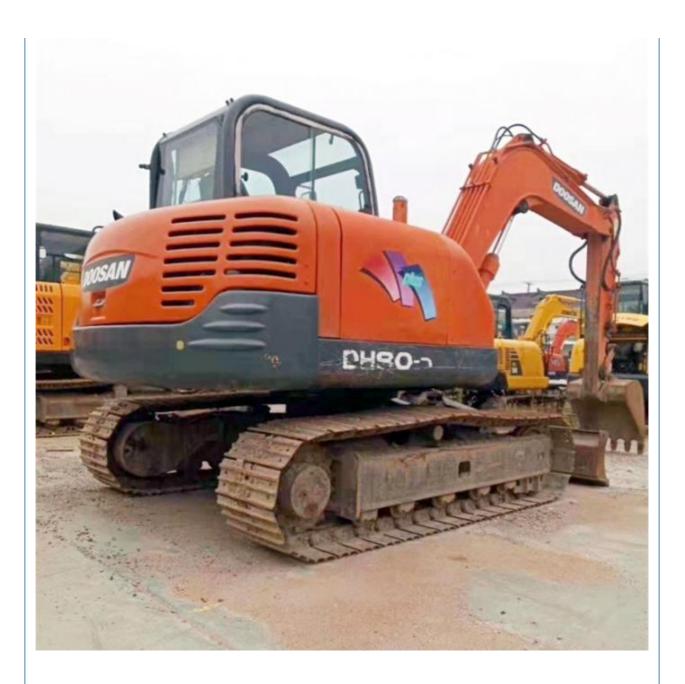

## Original Hydraulic Valve Used Doosan DH80 Excavator in Good Condition 8 Ton Mini

- Place of Origin:
- Price:
- South Korea
  - \$12,000.00/units 1-3 units

### **Product Specification**

• Showroom Location: None • Operating Weight: 7830 KG 0.28 M<sup>3</sup> Bucket Capacity: • Machine Weight: 8000 KG • Hydraulic Cylinder Brand: Original • Hydraulic Pump Brand: Original • Hydraulic Valve Brand: Original . Engine Brand: Doosan 41.4 KW • Power: • Machinery Test Report: Provided • Video Outgoing-inspection: Provided • Core Components: Pressure Vessel, Motor, Bearing, Gear, Pump, Gearbox, Engine, PLC • Year: 2015