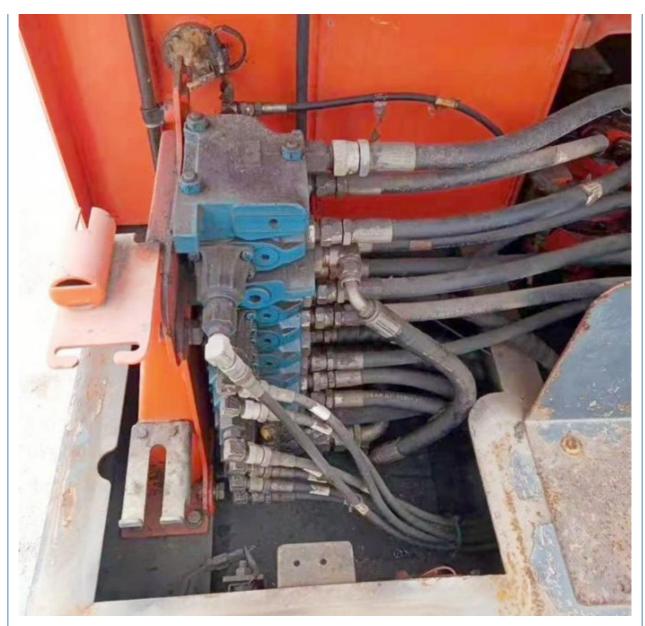

## Original Hydraulic Valve Used Doosan DH80 Excavator in Good Condition 8 Ton Mini



- Place of Origin:
- Price:
- South Korea
  - \$12,000.00/units 1-3 units



### **Product Specification**

• Showroom Location: None • Operating Weight: 7830 KG 0.28 M<sup>3</sup> Bucket Capacity: • Machine Weight: 8000 KG • Hydraulic Cylinder Brand: Original • Hydraulic Pump Brand: Original • Hydraulic Valve Brand: Original . Engine Brand: Doosan 41.4 KW • Power: • Machinery Test Report: Provided • Video Outgoing-inspection: Provided • Core Components: Pressure Vessel, Motor, Bearing, Gear, Pump, Gearbox, Engine, PLC • Year: 2015

3800



## More Images

Working Hours:





















# Models Of Excavators We Sell

| Komatsu used<br>excavator  | PC20/PC30/PC35/PC40/PC50/PC55/PC56/PC60/PC70/PC75/PC78/PC10<br>0/PC110/PC120/PC128/PC130/PC138/PC150/PC160/PC200/PC210/PC22<br>0/PC228/PC240/PC270/PC300/PC350/PC360/PC400/PC450/PC460/PC49<br>0/PC650 |
|----------------------------|--------------------------------------------------------------------------------------------------------------------------------------------------------------------------------------------------------|
| Carter used excavator      | CAT303/CAT305/CAT305.5/CAT306/CAT307/CAT308/CAT311/CAT312/C<br>AT313/CAT315/CAT318/CAT320/CAT323/CAT324/CAT325/CAT326/CAT3<br>29/CAT330/CAT336/CAT340/CAT345/CAT349/CAT375                             |
| Doosan used excavator      | DH(DX)35/55/60/70/75/80/150/200/215/220