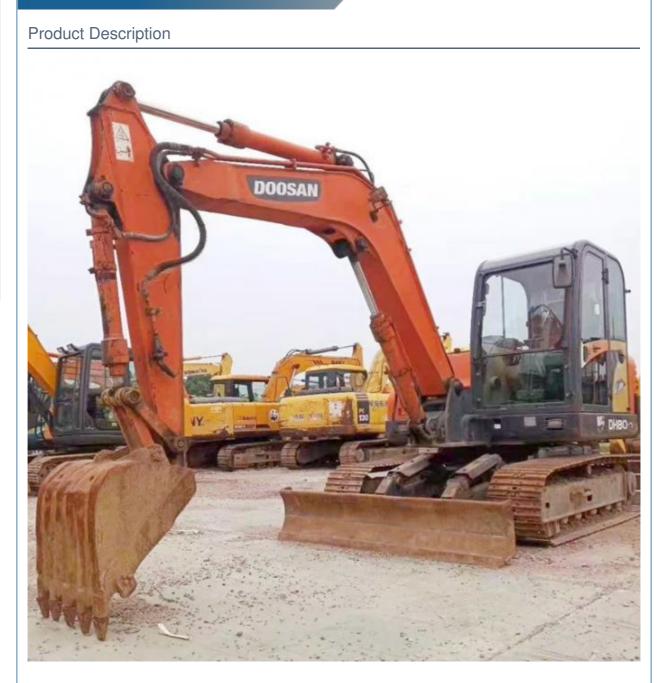

## Original Hydraulic Valve Used Doosan DH80 Excavator in Good Condition 8 Ton Mini

- Place of Origin:
- Price:
- South Korea
  - \$12,000.00/units 1-3 units

### **Product Specification**

• Showroom Location: None • Operating Weight: 7830 KG 0.28 M<sup>3</sup> Bucket Capacity: • Machine Weight: 8000 KG • Hydraulic Cylinder Brand: Original • Hydraulic Pump Brand: Original • Hydraulic Valve Brand: Original . Engine Brand: Doosan 41.4 KW • Power: • Machinery Test Report: Provided • Video Outgoing-inspection: Provided • Core Components: Pressure Vessel, Motor, Bearing, Gear, Pump, Gearbox, Engine, PLC • Year: 2015