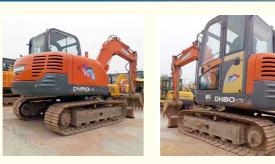

## Original Hydraulic Valve Used Doosan DH80 Excavator in Good Condition 8 Ton Mini



- Place of Origin:
- Price:
- South Korea
  - \$12,000.00/units 1-3 units



### **Product Specification**

• Showroom Location: None • Operating Weight: 7830 KG 0.28 M<sup>3</sup> Bucket Capacity: • Machine Weight: 8000 KG • Hydraulic Cylinder Brand: Original • Hydraulic Pump Brand: Original • Hydraulic Valve Brand: Original . Engine Brand: Doosan 41.4 KW • Power: • Machinery Test Report: Provided • Video Outgoing-inspection: Provided • Core Components: Pressure Vessel, Motor, Bearing, Gear, Pump, Gearbox, Engine, PLC • Year: 2015

3800



## More Images

Working Hours:





















# Models Of Excavators We Sell

| Komatsu used<br>excavator  | PC20/PC30/PC35/PC40/PC50/PC55/PC56/PC60/PC70/PC75/PC78/PC10<br>0/PC110/PC120/PC128/PC130/PC138/PC150/PC160/PC200/PC210/PC22<br>0/PC228/PC240/PC270/PC300/PC350/PC360/PC400/PC450/PC460/PC49<br>0/PC650 |
|----------------------------|--------------------------------------------------------------------------------------------------------------------------------------------------------------------------------------------------------|
| Carter used excavator      | CAT303/CAT305/CAT305.5/CAT306/CAT307/CAT308/CAT311/CAT312/C<br>AT313/CAT315/CAT318/CAT320/CAT323/CAT324/CAT325/CAT326/CAT3<br>29/CAT330/CAT336/CAT340/CAT345/CAT349/CAT375                             |
| Doosan used excavator      | DH(DX)35/55/60/70/75/