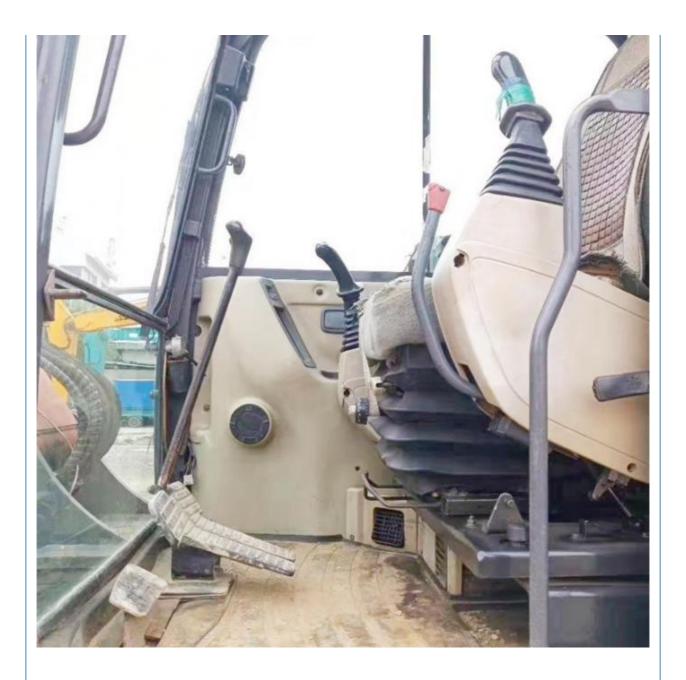

## Original Hydraulic Valve Used Doosan DH80 Excavator in Good Condition 8 Ton Mini



- Place of Origin:
- Price:
- South Korea
  - \$12,000.00/units 1-3 units



### **Product Specification**

• Showroom Location: None • Operating Weight: 7830 KG 0.28 M<sup>3</sup> Bucket Capacity: • Machine Weight: 8000 KG • Hydraulic Cylinder Brand: Original • Hydraulic Pump Brand: Original • Hydraulic Valve Brand: Original . Engine Brand: Doosan 41.4 KW • Power: • Machinery Test Report: Provided • Video Outgoing-inspection: Provided • Core Components: Pressure Vessel, Motor, Bearing, Gear, Pump, Gearbox, Engine, PLC • Year: 2015

3800



## More Images

Working Hours:





















# Models Of Excavators We Sell

| Komatsu used<br>excavator  | PC20/PC30/PC35/PC40/PC50/PC55/PC56/PC60/PC70/PC75/PC78/PC10<br>0/PC110/PC120/PC128/PC130/PC138/PC150/PC160/PC200/PC210/PC22<br>0/PC228/PC240/PC270/PC300/PC350/PC360/PC400/PC450/PC460/PC49<br>0/PC650 |
|----------------------------|--------------------------------------------------------------------------------------------------------------------------------------------------------------------------------------------------------|
| Carter used excavator      | CAT303/CAT305/CAT305.5/CAT306/CAT307/CAT308/CAT311/CAT312/C<br>AT313/CAT315/CAT318/CAT320/CAT323/CAT324/CAT325/CAT326/CAT3<br>29/CAT330/CAT336/CAT340/CAT345/CAT349/CAT375                             |
| Doosan used excavator      | DH(DX)35/55/60/70/75/80/150/200/215