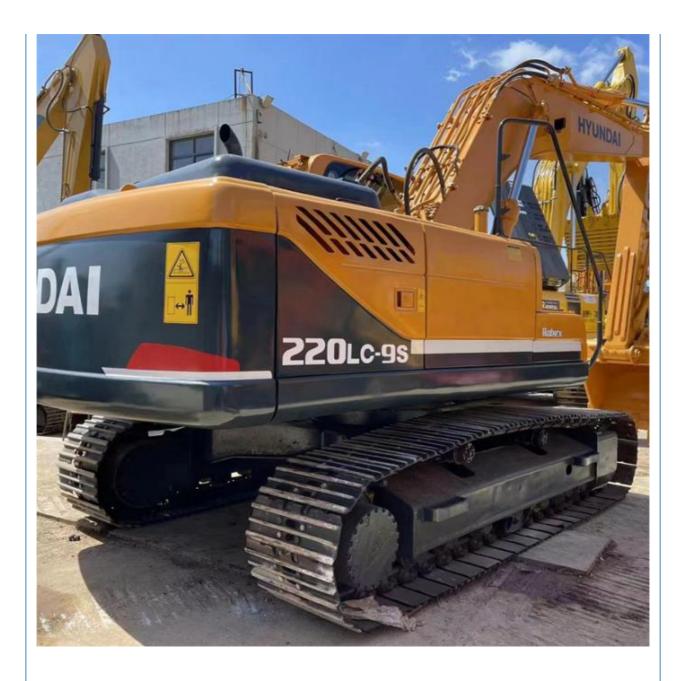

# Original Hydraulic Pump Used Hyundai 220LC Excavator 22 Ton Crawler Chain

# **Product Specification**

- Showroom Location: • Operating Weight:
- 1.02m<sup>3</sup> Bucket Capacity: • Machine Weight: 22000 KG
- Hydraulic Cylinder Brand: Original
- Hydraulic Pump Brand: Original Original
- Hydraulic Valve Brand:
- . Engine Brand:
- 112 KW • Power: • Machinery Test Report: Provided
- Video Outgoing-inspection: Provided • Core Components: Pressure Vessel, Motor, Bearing, Gear,
- Year:
- Working Hours: