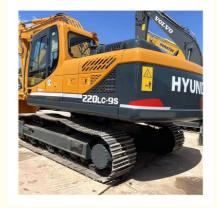

# Original Hydraulic Pump Used Hyundai 220LC Excavator 22 Ton Crawler Chain

# **Product Specification**

- Showroom Location: • Operating Weight:
- 1.02m<sup>3</sup> Bucket Capacity: • Machine Weight: 22000 KG
- Hydraulic Cylinder Brand: Original
- Hydraulic Pump Brand: Original Original
- Hydraulic Valve Brand:
- . Engine Brand:
- 112 KW • Power: • Machinery Test Report: Provided
- Video Outgoing-inspection: Provided • Core Components: Pressure Vessel, Motor, Bearing, Gear,
- Year:
- Working Hours: