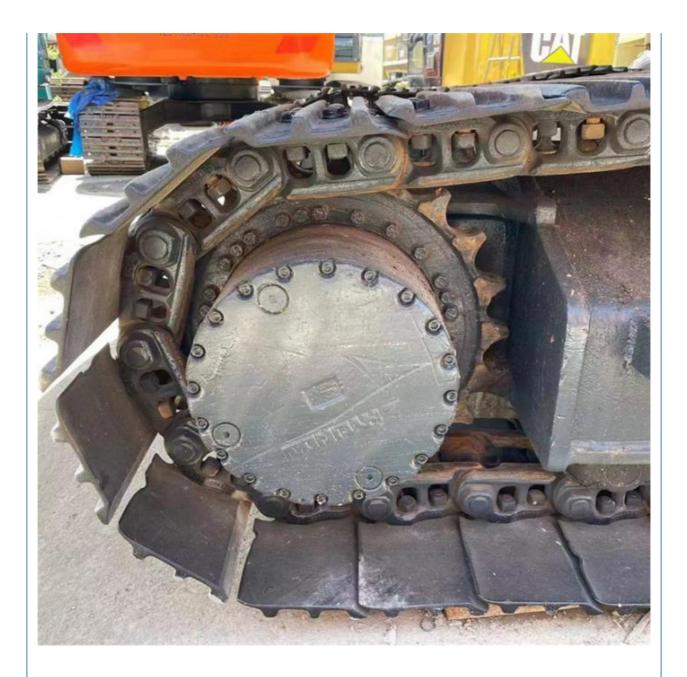

# **Product Specification**

- Showroom Location: • Operating Weight:
- 1.02m<sup>3</sup> Bucket Capacity: • Machine Weight: 22000 KG
- Hydraulic Cylinder Brand: Original
- Hydraulic Pump Brand: Original Original
- Hydraulic Valve Brand:
- . Engine Brand:
- 112 KW • Power: • Machinery Test Report: Provided
- Video Outgoing-inspection: Provided • Core Components: Pressure Vessel, Motor, Bearing, Gear,
- Year:
- Working Hours:

# More Images

Pump, Gearbox, Engine, PLC