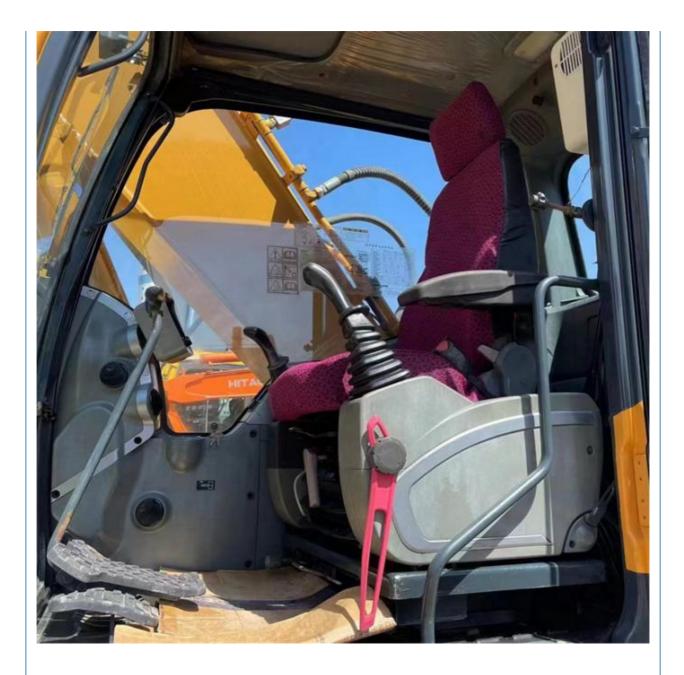

# Original Hydraulic Pump Used Hyundai 220LC Excavator 22 Ton Crawler Chain

# for more products please visit us on used-crawlerexcavator.com

# **Basic Information**

- Place of Origin:
- Price:
- South Korea

None

22570 KG

Cummins

2021

896

\$24,000.00/units 1-3 units



# **Product Specification**

- Showroom Location: • Operating Weight:
- 1.02m<sup>3</sup> Bucket Capacity: • Machine Weight: 22000 KG
- Hydraulic Cylinder Brand: Original
- Hydraulic Pump Brand: Original Original
- Hydraulic Valve Brand:
- . Engine Brand:
- 112 KW • Power: • Machinery Test Report: Provided
- Video Outgoing-inspection: Provided • Core Components: Pressure Vessel, Motor, Bearing, Gear,
- Year:
- Working Hours:



# More Images





Pump, Gearbox, Engine, PLC





# Product Description



















# Models Of Excavators We Sell

| Komatsu used<br>excavator  | PC20/PC30/PC35/PC40/PC50/PC55/PC56/PC60/PC70/PC75/PC78/PC10<br>0/PC110/PC120/PC128/PC130/PC138/PC150/PC160/PC200/PC210/PC22<br>0/PC228/PC240/PC270/PC300/PC350/PC360/PC400/PC450/PC460/PC49<br>0/PC650 |
|----------------------------|--------------------------------------------------------------------------------------------------------------------------------------------------------------------------------------------------------|
| Carter used excavator      | CAT303/CAT305/CAT305.5/CAT306/CAT307/CAT308/CAT311/CAT312/C<br>AT313/CAT315/CAT318/CAT320/CAT323/CAT324/CAT325/CAT326/CAT3<br>29/CAT330/CAT336/CAT340/CAT345/CAT349/CAT375                             |
| Doosan used excavator      | DH(DX)35/55/60/70/75/80/150/200/215/2