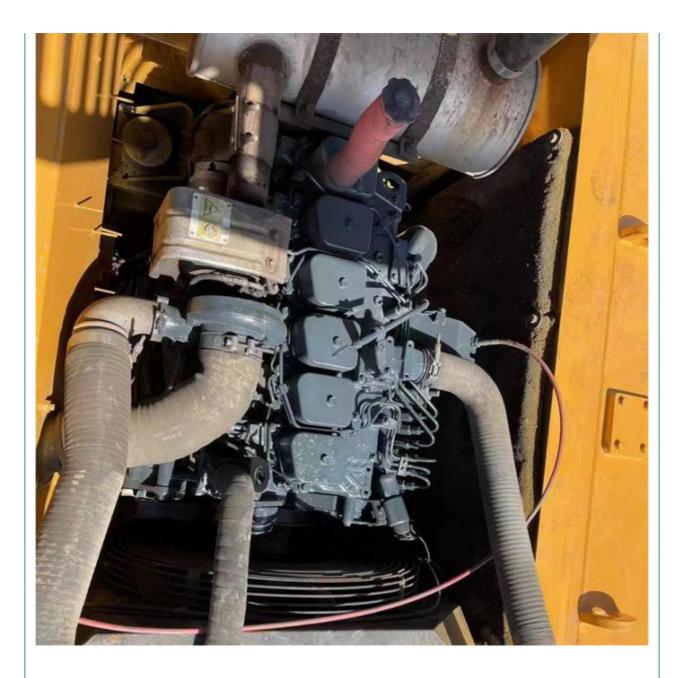

# Original Hydraulic Pump Used Hyundai 220LC Excavator 22 Ton Crawler Chain

# for more products please visit us on used-crawlerexcavator.com

# **Basic Information**

- Place of Origin:
- Price:
- South Korea

None

22570 KG

Cummins

2021

896

\$24,000.00/units 1-3 units



# **Product Specification**

- Showroom Location: • Operating Weight:
- 1.02m<sup>3</sup> Bucket Capacity: • Machine Weight: 22000 KG
- Hydraulic Cylinder Brand: Original
- Hydraulic Pump Brand: Original Original
- Hydraulic Valve Brand:
- . Engine Brand:
- 112 KW • Power: • Machinery Test Report: Provided
- Video Outgoing-inspection: Provided • Core Components: Pressure Vessel, Motor, Bearing, Gear,
- Year:
- Working Hours:



# More Images





Pump, Gearbox, Engine, PLC





# Product Description



















# Models Of Excavators We Sell

| Komatsu used<br>excavator  | PC20/PC30/PC35/PC40/PC50/PC55/PC56/PC60/PC70/PC75/PC78/PC10<br>0/PC110/PC120/PC128/PC130/PC138/PC150/PC160/PC200/PC210/PC22<br>0/PC228/PC240/PC270/PC300/PC350/PC360/PC400/PC450/PC460/PC49<br>0/PC650 |
|----------------------------|--------------------------------------------------------------------------------------------------------------------------------------------------------------------------------------------------------|
| Carter used excavator      | CAT303/CAT305/CAT305.5/CAT306/CAT307/CAT308/CAT311/CAT312/C<br>AT313/CAT315/CAT318/CAT320/CAT323/CAT324/CAT325/CAT326/CAT3<br>29/CAT330/CAT336/CAT340/CAT345/CAT349/CAT375                             |
| Doosan used excavator      | DH(DX)35/55/60/70/75/80/150/200/215