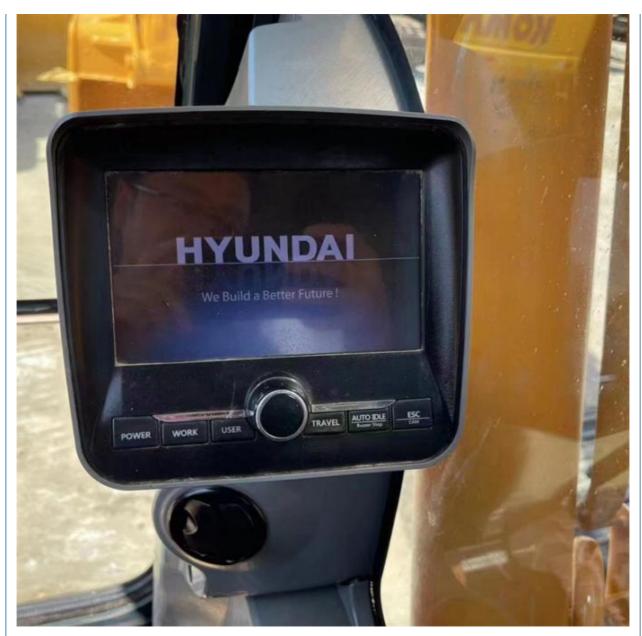

# Original Hydraulic Pump Used Hyundai 220LC Excavator 22 Ton Crawler Chain

# for more products please visit us on used-crawlerexcavator.com

# **Basic Information**

- Place of Origin:
- Price:
- South Korea

None

22570 KG

Cummins

2021

896

\$24,000.00/units 1-3 units



# **Product Specification**

- Showroom Location: • Operating Weight:
- 1.02m<sup>3</sup> Bucket Capacity: • Machine Weight: 22000 KG
- Hydraulic Cylinder Brand: Original
- Hydraulic Pump Brand: Original Original
- Hydraulic Valve Brand:
- . Engine Brand:
- 112 KW • Power: • Machinery Test Report: Provided
- Video Outgoing-inspection: Provided • Core Components: Pressure Vessel, Motor, Bearing, Gear,
- Year:
- Working Hours:



# More Images





Pump, Gearbox, Engine, PLC





# Product Description



















# Models Of Excavators We Sell

| Komatsu used<br>excavator  | PC20/PC30/PC35/PC40/PC50/PC55/PC56/PC60/PC70/PC75/PC78/PC10<br>0/PC110/PC120/PC128/PC130/PC138/PC150/PC160/PC200/PC210/PC22<br>0/PC228/PC240/PC270/PC300/PC350/PC360/PC400/PC450/PC460/PC49<br>0/PC650 |
|----------------------------|--------------------------------------------------------------------------------------------------------------------------------------------------------------------------------------------------------|
| Carter used excavator      | CAT303/CAT305/CAT305.5/CAT306/CAT307/CAT308/CAT311/CAT312/C<br>AT313/CAT315/CAT318/CAT320/CAT323/CAT324/CAT325/CAT326/CAT3<br>29/CAT330/CAT336/CAT340/CAT345/CAT349/CAT375                             |
| Doosan used excavator      | DH(DX)35/55/60/70/75/80/150/200/215/220