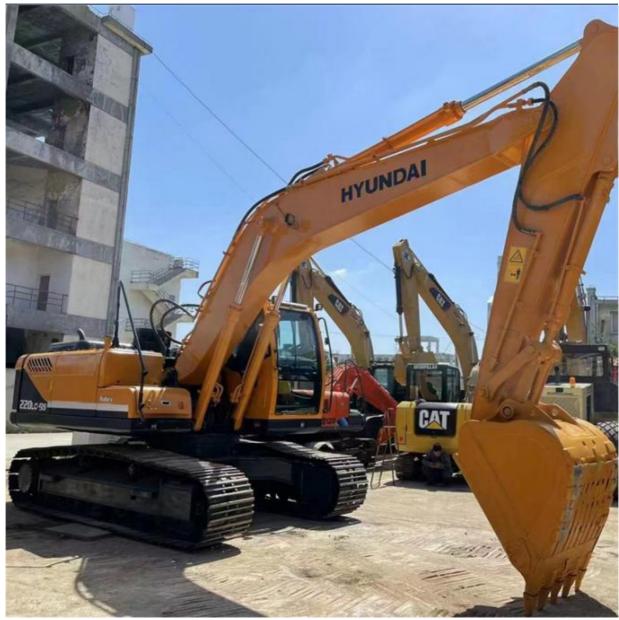

# Original Hydraulic Pump Used Hyundai 220LC Excavator 22 Ton Crawler Chain

# for more products please visit us on used-crawlerexcavator.com

# **Basic Information**

- Place of Origin:
- Price:
- South Korea

None

22570 KG

Cummins

2021

896

\$24,000.00/units 1-3 units



# **Product Specification**

- Showroom Location: • Operating Weight:
- 1.02m<sup>3</sup> Bucket Capacity: • Machine Weight: 22000 KG
- Hydraulic Cylinder Brand: Original
- Hydraulic Pump Brand: Original Original
- Hydraulic Valve Brand:
- . Engine Brand:
- 112 KW • Power: • Machinery Test Report: Provided
- Video Outgoing-inspection: Provided • Core Components: Pressure Vessel, Motor, Bearing, Gear,
- Year:
- Working Hours:



# More Images





Pump, Gearbox, Engine, PLC





# Product Description



















# Models Of Excavators We Sell

| Komatsu used<br>excavator  | PC20/PC30/PC35/PC40/PC50/PC55/PC56/PC60/PC70/PC75/PC78/PC10<br>0/PC110/PC120/PC128/PC130/PC138/PC150/PC160/PC200/PC210/PC22<br>0/PC228/PC240/PC270/PC300/PC350/PC360/PC400/PC450/PC460/PC49<br>0/PC650 |
|----------------------------|--------------------------------------------------------------------------------------------------------------------------------------------------------------------------------------------------------|
| Carter used excavator      | CAT303/CAT305/CAT305.5/CAT306/CAT307/CAT308/CAT311/CAT312/C<br>AT313/CAT315/CAT318/CAT320/CAT323/CAT324/CAT325/CAT326/CAT3<br>29/CAT330/CAT336/CAT340/CAT345/CAT349/CAT375                             |
| Doosan used excavator      | DH(DX)35/55/60/70/75/80