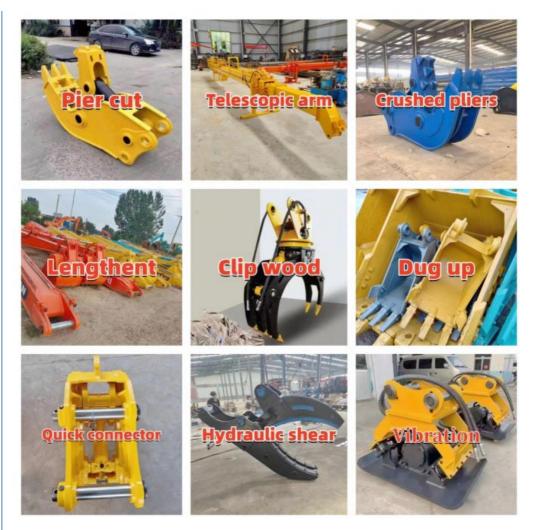

Our full range of products include: used excavators, used loaders, used graders, used bulldozers, used forklifts, used cranes and other used construction machinery products. Our engineering machines are mainly from China, the United States, Japan, South Korea and other manufacturing countries, quality assurance is our hallmark. Our machines are sold to many regions at home and abroad, and we have rich export experience.

In order to serve our customers better, we deal in three(3) thousand units of construction machinery all year round and ensure delivery within 7-30 days after payment. Our team can serve you around the clock (24/7) and we hope to build a long-term business relationship with you.





Our stocks













Our transaction case



We can provide other accessory devices



# FAQ

### 1. What's your payment terms and trade terms?

Generally 50% deposit and 50% balance before shipping. Of course, we can negotiate according to your orders. We can accept EXW, FOB, CRF and CIF.

### 2. How to ship the excavators?

- (1).Container: which is cheapest and fast. but sometime machine need to be dismantled .
- (2).Bulk cargo ship :which is better for bigger construction equipment ,ship as it is.
- (3).Flat rack ship :which is better for bigger machine and also no need to dismantle
- (4).RO RO ship : which is good for every machine and faster

### 3. Is it convenient to visit you?

You are welcome to visit us. So you can see how many used excavators we have in stock and the condition of them. We can pick you up at Shanghai Air port.