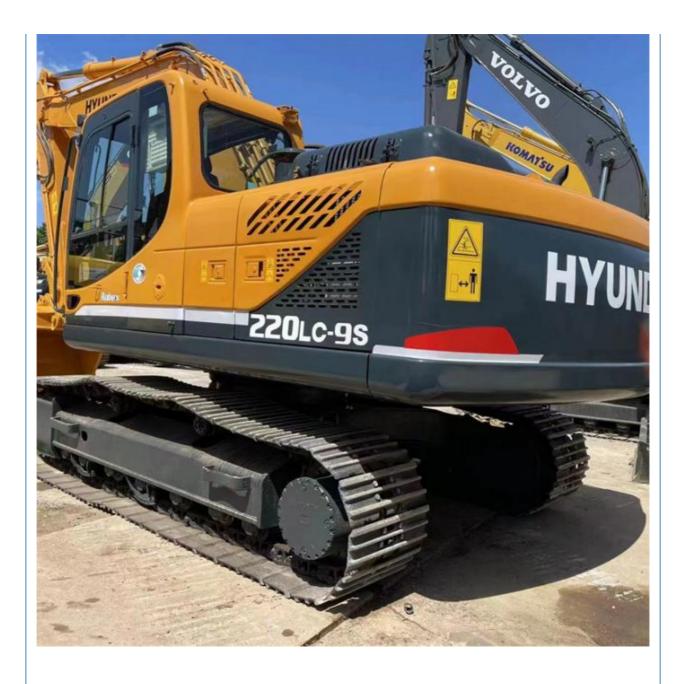

# Original Hydraulic Pump Used Hyundai 220LC Excavator 22 Ton Crawler Chain

# for more products please visit us on used-crawlerexcavator.com

# **Basic Information**

- Place of Origin:
- Price:
- South Korea

None

22570 KG

Cummins

2021

896

\$24,000.00/units 1-3 units



# **Product Specification**

- Showroom Location: • Operating Weight:
- 1.02m<sup>3</sup> Bucket Capacity: • Machine Weight: 22000 KG
- Hydraulic Cylinder Brand: Original
- Hydraulic Pump Brand: Original Original
- Hydraulic Valve Brand:
- . Engine Brand:
- 112 KW • Power: • Machinery Test Report: Provided
- Video Outgoing-inspection: Provided • Core Components: Pressure Vessel, Motor, Bearing, Gear,
- Year:
- Working Hours:



# More Images





Pump, Gearbox, Engine, PLC





# Product Description



















# Models Of Excavators We Sell

| Komatsu used<br>excavator  | PC20/PC30/PC35/PC40/PC50/PC55/PC56/PC60/PC70/PC75/PC78/PC10<br>0/PC110/PC120/PC128/PC130/PC138/PC150/PC160/PC200/PC210/PC22<br>0/PC228/PC240/PC270/PC300/PC350/PC360/PC400/PC450/PC460/PC49<br>0/PC650 |
|----------------------------|--------------------------------------------------------------------------------------------------------------------------------------------------------------------------------------------------------|
| Carter used excavator      | CAT303/CAT305/CAT305.5/CAT306/CAT307/CAT308/CAT311/CAT312/C<br>AT313/CAT315/CAT318/CAT320/CAT323/CAT324/CAT325/CAT326/CAT3<br>29/CAT330/CAT336/CAT340/CAT345/CAT349/CAT375                             |
| Doosan used excavator      | DH(DX)35/55/60/70/75/80/1