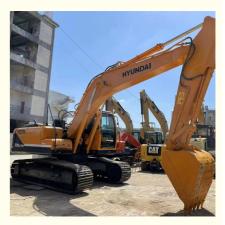

# Original Hydraulic Pump Used Hyundai 220LC Excavator 22 Ton Crawler Chain

# for more products please visit us on used-crawlerexcavator.com

# **Basic Information**

- Place of Origin:
- Price:
- South Korea

None

22570 KG

Cummins

2021

896

\$24,000.00/units 1-3 units



# **Product Specification**

- Showroom Location: • Operating Weight:
- 1.02m<sup>3</sup> Bucket Capacity: • Machine Weight: 22000 KG
- Hydraulic Cylinder Brand: Original
- Hydraulic Pump Brand: Original Original
- Hydraulic Valve Brand:
- . Engine Brand:
- 112 KW • Power: • Machinery Test Report: Provided
- Video Outgoing-inspection: Provided • Core Components: Pressure Vessel, Motor, Bearing, Gear,
- Year:
- Working Hours:



# More Images





Pump, Gearbox, Engine, PLC





# Product Description



















# Models Of Excavators We Sell

| Komatsu used<br>excavator  | PC20/PC30/PC35/PC40/PC50/PC55/PC56/PC60/PC70/PC75/PC78/PC10<br>0/PC110/PC120/PC128/PC130/PC138/PC150/PC160/PC200/PC210/PC22<br>0/PC228/PC240/PC270/PC300/PC350/PC360/PC400/PC450/PC460/PC49<br>0/PC650 |
|----------------------------|--------------------------------------------------------------------------------------------------------------------------------------------------------------------------------------------------------|
| Carter used excavator      | CAT303/CAT305/CAT305.5/CAT306/CAT307/CAT308/CAT311/CAT312/C<br>AT313/CAT315/CAT318/CAT320/CAT323/CAT324/CAT325/CAT326/CAT3<br>29/CAT330/CAT336/CAT340/CAT345/CAT349/CAT375