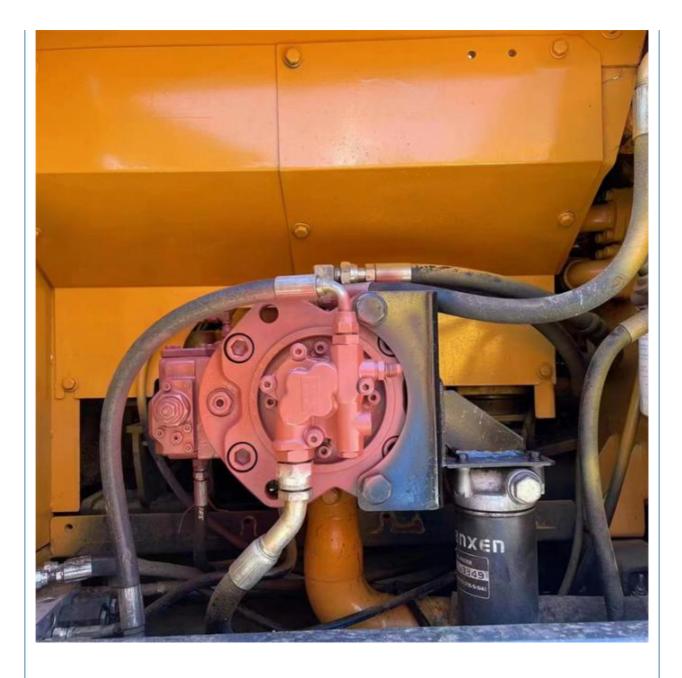

# **Product Specification**

- Showroom Location: • Operating Weight:
- 1.02m<sup>3</sup> Bucket Capacity: • Machine Weight: 22000 KG
- Hydraulic Cylinder Brand: Original
- Hydraulic Pump Brand: Original Original
- Hydraulic Valve Brand:
- . Engine Brand:
- 112 KW • Power: • Machinery Test Report: Provided
- Video Outgoing-inspection: Provided • Core Components: Pressure Vessel, Motor, Bearing, Gear,
- Year:
- Working Hours:

# More Images

Pump, Gearbox, Engine, PLC