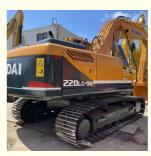

# Original Hydraulic Pump Used Hyundai 220LC Excavator 22 Ton Crawler Chain

# for more products please visit us on used-crawlerexcavator.com

# **Basic Information**

- Place of Origin:
- Price:
- South Korea

None

22570 KG

Cummins

2021

896

\$24,000.00/units 1-3 units



# **Product Specification**

- Showroom Location: • Operating Weight:
- 1.02m<sup>3</sup> Bucket Capacity: • Machine Weight: 22000 KG
- Hydraulic Cylinder Brand: Original
- Hydraulic Pump Brand: Original Original
- Hydraulic Valve Brand:
- . Engine Brand:
- 112 KW • Power: • Machinery Test Report: Provided
- Video Outgoing-inspection: Provided • Core Components: Pressure Vessel, Motor, Bearing, Gear,
- Year:
- Working Hours:



# More Images





Pump, Gearbox, Engine, PLC





# Product Description



















# Models Of Excavators We Sell

| Komatsu used<br>excavator  | PC20/PC30/PC35/PC40/PC50/PC55/PC56/PC60/PC70/PC75/PC78/PC10<br>0/PC110/PC120/PC128/PC130/PC138/PC150/PC160/PC200/PC210/PC22<br>0/PC228/PC240/PC270/PC300/PC350/PC360/PC400/PC450/PC460/PC49<br>0/PC650 |
|----------------------------|--------------------------------------------------------------------------------------------------------------------------------------------------------------------------------------------------------|
| Carter used excavator      | CAT303/CAT305/CAT305.5/CAT306/CAT307/CAT308/CAT311/CAT312/C<br>AT313/CAT315/CAT318/CAT320/CAT323/CAT324/CAT325/CAT326/CAT3<br>29/CAT330/CAT336/CAT340/CAT345/CAT349/CAT375                             |
| Doosan used excavator