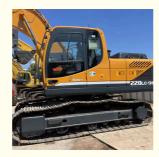

# Original Hydraulic Pump Used Hyundai 220LC Excavator 22 Ton Crawler Chain

# for more products please visit us on used-crawlerexcavator.com

# **Basic Information**

- Place of Origin:
- Price:
- South Korea

None

22570 KG

Cummins

2021

896

\$24,000.00/units 1-3 units



# **Product Specification**

- Showroom Location: • Operating Weight:
- 1.02m<sup>3</sup> Bucket Capacity: • Machine Weight: 22000 KG
- Hydraulic Cylinder Brand: Original
- Hydraulic Pump Brand: Original Original
- Hydraulic Valve Brand:
- . Engine Brand:
- 112 KW • Power: • Machinery Test Report: Provided
- Video Outgoing-inspection: Provided • Core Components: Pressure Vessel, Motor, Bearing, Gear,
- Year:
- Working Hours:



# More Images





Pump, Gearbox, Engine, PLC





# Product Description



















# Models Of Excavators We Sell

| Komatsu used<br>excavator  | PC20/PC30/PC35/PC40/PC50/PC55/PC56/PC60/PC70/PC75/PC78/PC10<br>0/PC110/PC120/PC128/PC130/PC138/PC150/PC160/PC200/PC210/PC22<br>0/PC228/PC240/PC270/PC300/PC350/PC360/PC400/PC450/PC460/PC49<br>0/PC650 |
|----------------------------|--------------------------------------------------------------------------------------------------------------------------------------------------------------------------------------------------------|
| Carter used excavator      | CAT303/CAT305/CAT305.5/CAT306/CAT307/CAT308/CAT311/CAT312/C<br>AT313/CAT315/CAT318/CAT320/CAT323/CAT324/CAT325/CAT326/CAT3<br>29/CAT330/CAT336/CAT340/CAT345/CAT349/CAT375