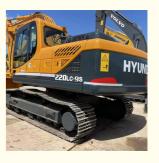

# Original Hydraulic Pump Used Hyundai 220LC Excavator 22 Ton Crawler Chain

# for more products please visit us on used-crawlerexcavator.com

# **Basic Information**

- Place of Origin:
- Price:
- South Korea

None

22570 KG

Cummins

2021

896

\$24,000.00/units 1-3 units



# **Product Specification**

- Showroom Location: • Operating Weight:
- 1.02m<sup>3</sup> Bucket Capacity: • Machine Weight: 22000 KG
- Hydraulic Cylinder Brand: Original
- Hydraulic Pump Brand: Original Original
- Hydraulic Valve Brand:
- . Engine Brand:
- 112 KW • Power: • Machinery Test Report: Provided
- Video Outgoing-inspection: Provided • Core Components: Pressure Vessel, Motor, Bearing, Gear,
- Year:
- Working Hours:



# More Images





Pump, Gearbox, Engine, PLC





# Product Description



















# Models Of Excavators We Sell

| Komatsu used<br>excavator  | PC20/PC30/PC35/PC40/PC50/PC55/PC56/PC60/PC70/PC75/PC78/PC10<br>0/PC110/PC120/PC128/PC130/PC138/PC150/PC160/PC200/PC210/PC22<br>0/PC228/PC240/PC270/PC300/PC350/PC360/PC400/PC450/PC460/PC49<br>0/PC650 |
|----------------------------|--------------------------------------------------------------------------------------------------------------------------------------------------------------------------------------------------------|
| Carter used excavator      | CAT303/CAT305/CAT305.5/CAT306/CAT307/CAT308/CAT311/CAT312/C<br>AT313/CAT315/CAT318/CAT320/CAT323/CAT324/CAT325/CAT326/CAT3<br>29/CAT330/CAT336/CAT340/CAT345/CAT349/CAT375                             |
| Doosan used excavator