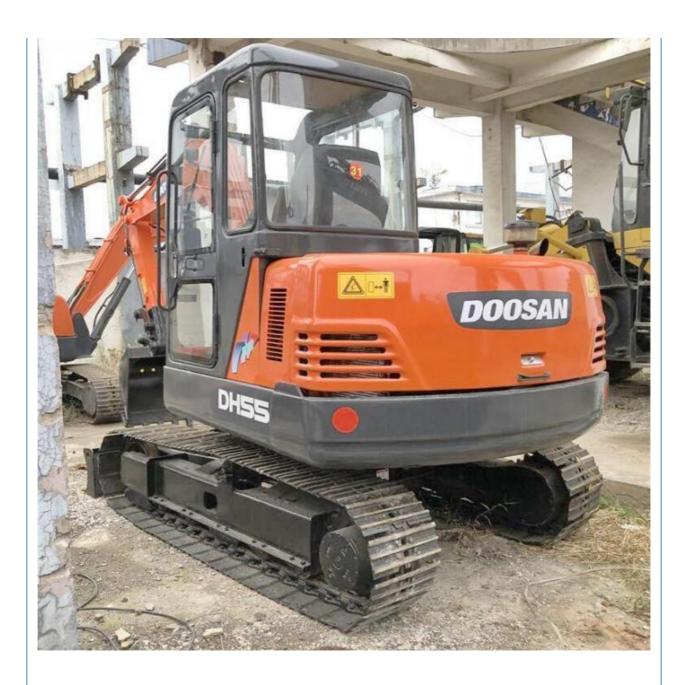

# Korean Made 2017 Doosan DH55 Crawler Excavator 5 Ton with Original Hydraulic Valve

## **Product Specification**

Showroom Location: None · Operating Weight: 5250 KG 1.18 M<sup>3</sup> . Bucket Capacity: • Machine Weight: 5000 KG Hydraulic Cylinder Brand: Original • Hydraulic Pump Brand: Original Hydraulic Valve Brand: Original ISUZU • Engine Brand: 40.5 KW • Power: • Machinery Test Report: Provided • Video Outgoing-inspection: Provided

• Core Components: Pressure Vessel, Motor, Bearing, Gear,

Pump, Gearbox, Engine, PLC

Year: 2017Working Hours: 2800