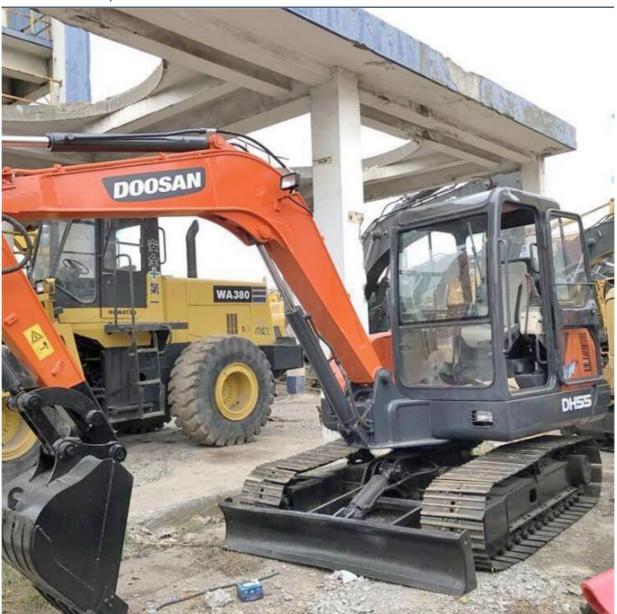

# Korean Made 2017 Doosan DH55 Crawler Excavator 5 Ton with Original Hydraulic Valve

## **Product Specification**

Showroom Location: None · Operating Weight: 5250 KG 1.18 M<sup>3</sup> . Bucket Capacity: • Machine Weight: 5000 KG Hydraulic Cylinder Brand: Original • Hydraulic Pump Brand: Original Hydraulic Valve Brand: Original ISUZU • Engine Brand: 40.5 KW • Power: • Machinery Test Report: Provided • Video Outgoing-inspection: Provided

• Core Components: Pressure Vessel, Motor, Bearing, Gear,

Pump, Gearbox, Engine, PLC

Year: 2017Working Hours: 2800