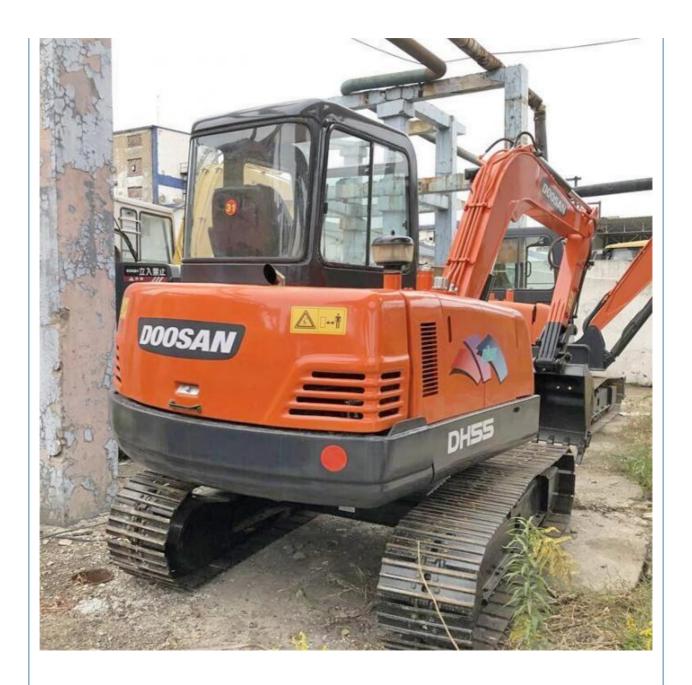

# Korean Made 2017 Doosan DH55 Crawler Excavator 5 Ton with Original Hydraulic Valve

## **Product Specification**

Showroom Location: None · Operating Weight: 5250 KG 1.18 M<sup>3</sup> . Bucket Capacity: • Machine Weight: 5000 KG Hydraulic Cylinder Brand: Original • Hydraulic Pump Brand: Original Hydraulic Valve Brand: Original ISUZU • Engine Brand: 40.5 KW • Power: • Machinery Test Report: Provided • Video Outgoing-inspection: Provided

• Core Components: Pressure Vessel, Motor, Bearing, Gear,

Pump, Gearbox, Engine, PLC

Year: 2017Working Hours: 2800