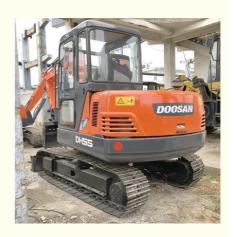

# Korean Made 2017 Doosan DH55 Crawler Excavator 5 Ton with Original Hydraulic Valve

## **Product Specification**

Showroom Location: None · Operating Weight: 5250 KG 1.18 M<sup>3</sup> . Bucket Capacity: • Machine Weight: 5000 KG Hydraulic Cylinder Brand: Original • Hydraulic Pump Brand: Original Hydraulic Valve Brand: Original ISUZU • Engine Brand: 40.5 KW • Power: • Machinery Test Report: Provided • Video Outgoing-inspection: Provided