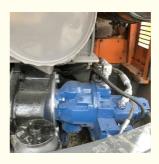

## **Product Specification**

Showroom Location: None · Operating Weight: 5250 KG 1.18 M<sup>3</sup> . Bucket Capacity: • Machine Weight: 5000 KG Hydraulic Cylinder Brand: Original • Hydraulic Pump Brand: Original Hydraulic Valve Brand: Original ISUZU • Engine Brand: 40.5 KW • Power: • Machinery Test Report: Provided • Video Outgoing-inspection: Provided

• Core Components: Pressure Vessel, Motor, Bearing, Gear,

Pump, Gearbox, Engine, PLC

Year: 2017Working Hours: 2800