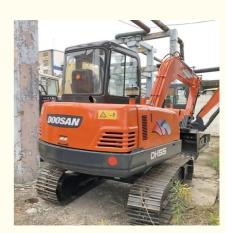

# Korean Made 2017 Doosan DH55 Crawler Excavator 5 Ton with Original Hydraulic Valve

## **Product Specification**

Showroom Location: None · Operating Weight: 5250 KG 1.18 M<sup>3</sup> . Bucket Capacity: • Machine Weight: 5000 KG Hydraulic Cylinder Brand: Original • Hydraulic Pump Brand: Original Hydraulic Valve Brand: Original ISUZU • Engine Brand: 40.5 KW • Power: • Machinery Test Report: Provided • Video Outgoing-inspection: Provided