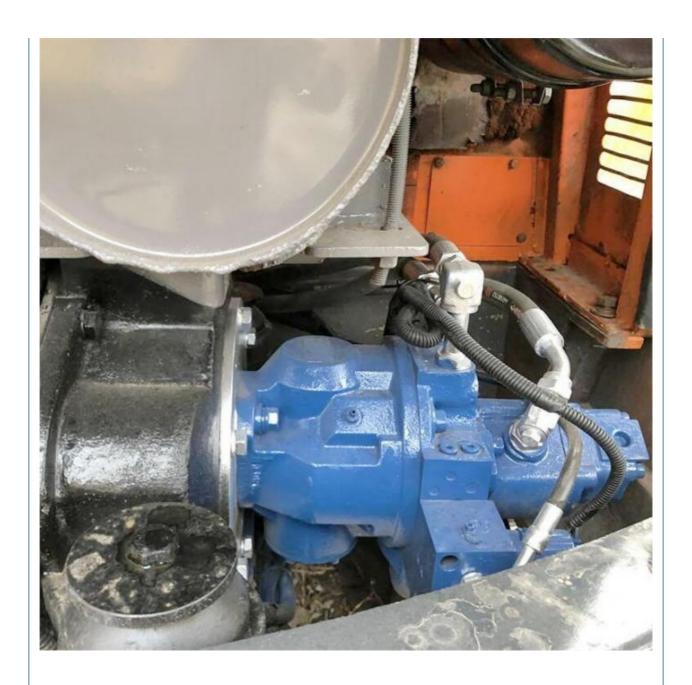

## **Product Specification**

Showroom Location: None · Operating Weight: 5250 KG 1.18 M<sup>3</sup> . Bucket Capacity: • Machine Weight: 5000 KG Hydraulic Cylinder Brand: Original • Hydraulic Pump Brand: Original Hydraulic Valve Brand: Original ISUZU • Engine Brand: 40.5 KW • Power: • Machinery Test Report: Provided • Video Outgoing-inspection: Provided