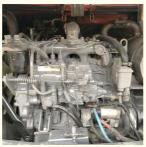

## **Product Specification**

Showroom Location: None · Operating Weight: 5250 KG 1.18 M<sup>3</sup> . Bucket Capacity: • Machine Weight: 5000 KG Hydraulic Cylinder Brand: Original • Hydraulic Pump Brand: Original Hydraulic Valve Brand: Original ISUZU • Engine Brand: 40.5 KW • Power: • Machinery Test Report: Provided • Video Outgoing-inspection: Provided

• Core Components: Pressure Vessel, Motor, Bearing, Gear,

Pump, Gearbox, Engine, PLC

Year: 2017Working Hours: 2800