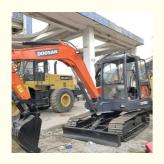

# Korean Made 2017 Doosan DH55 Crawler Excavator 5 Ton with Original Hydraulic Valve

## **Product Specification**

Showroom Location: None · Operating Weight: 5250 KG 1.18 M<sup>3</sup> . Bucket Capacity: • Machine Weight: 5000 KG Hydraulic Cylinder Brand: Original • Hydraulic Pump Brand: Original Hydraulic Valve Brand: Original ISUZU • Engine Brand: 40.5 KW • Power: • Machinery Test Report: Provided • Video Outgoing-inspection: Provided