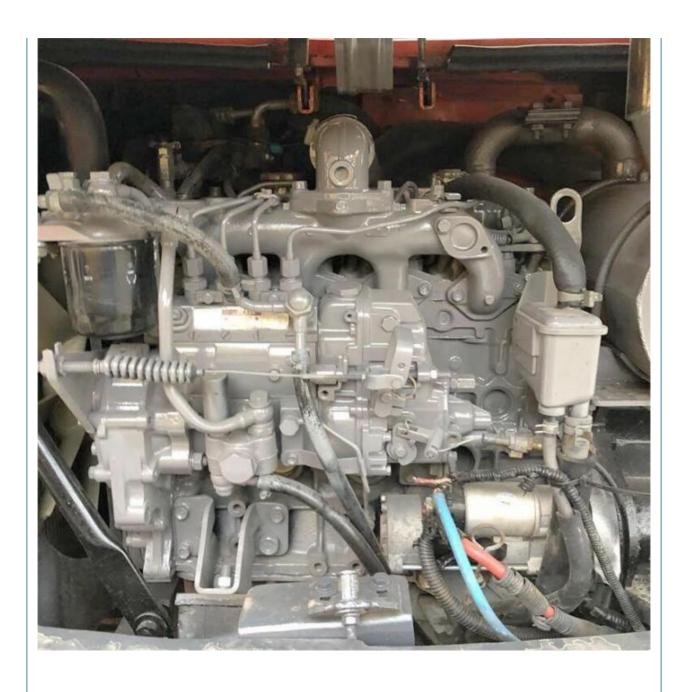

## **Product Specification**

Showroom Location: None · Operating Weight: 5250 KG 1.18 M<sup>3</sup> . Bucket Capacity: • Machine Weight: 5000 KG Hydraulic Cylinder Brand: Original • Hydraulic Pump Brand: Original Hydraulic Valve Brand: Original ISUZU • Engine Brand: 40.5 KW • Power: • Machinery Test Report: Provided • Video Outgoing-inspection: Provided

• Core Components: Pressure Vessel, Motor, Bearing, Gear,

Pump, Gearbox, Engine, PLC

Year: 2017Working Hours: 2800