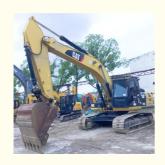

# Caterpillar 326D Excavator CAT 26 Ton Second Hand Cheaper Cost Made in 2020 Year Model

## **Product Specification**

Showroom Location: None · Operating Weight: 25.9 Ton 1.54 M<sup>3</sup> . Bucket Capacity: • Machine Weight: 25900 KG Hydraulic Cylinder Brand: **ORIGINAL** • Hydraulic Pump Brand: **ORIGINAL**  Hydraulic Valve Brand: **ORIGINAL** CAT . Engine Brand: 152 KW • Power: • Machinery Test Report: Provided • Video Outgoing-inspection: Provided

• Core Components: Pressure Vessel, Motor, Bearing, Gear,

Pump, Gearbox, Engine, PLC

Year: 2020Working Hours: 2900