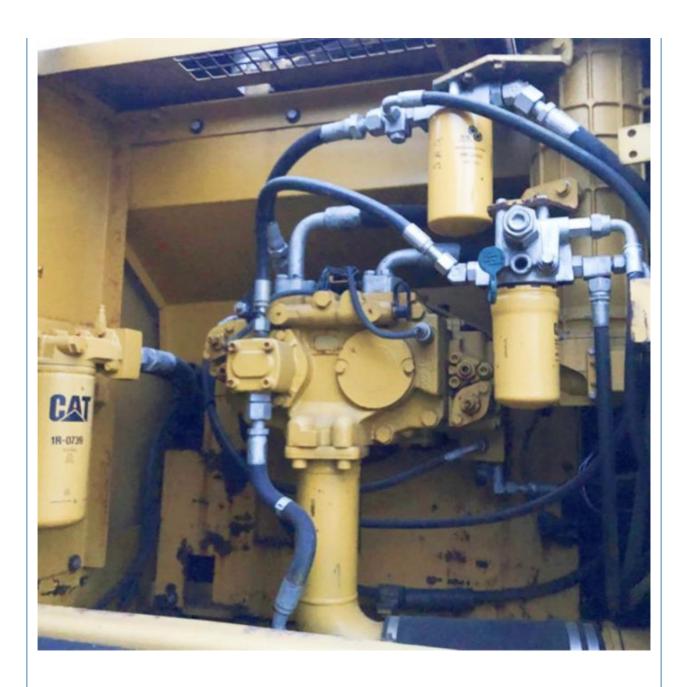

## **Product Specification**

Showroom Location: None · Operating Weight: 25.9 Ton 1.54 M<sup>3</sup> . Bucket Capacity: • Machine Weight: 25900 KG Hydraulic Cylinder Brand: **ORIGINAL** • Hydraulic Pump Brand: **ORIGINAL**  Hydraulic Valve Brand: **ORIGINAL** CAT . Engine Brand: 152 KW • Power: • Machinery Test Report: Provided • Video Outgoing-inspection: Provided