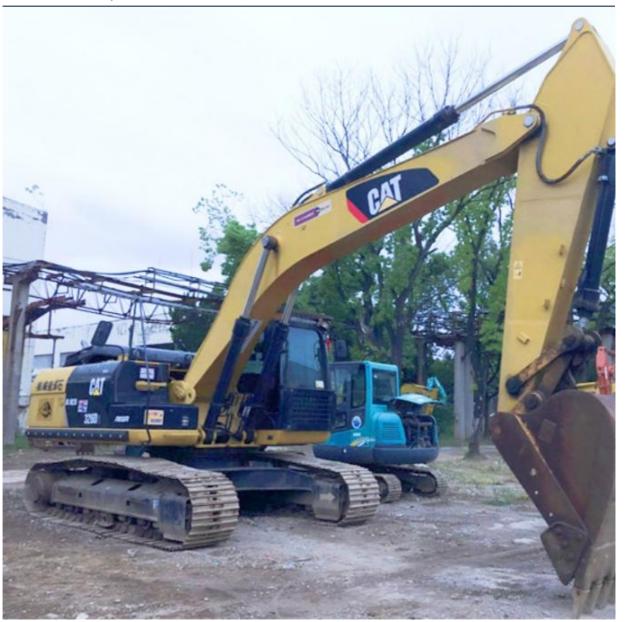

# Caterpillar 326D Excavator CAT 26 Ton Second Hand Cheaper Cost Made in 2020 Year Model

## **Product Specification**

Showroom Location: None · Operating Weight: 25.9 Ton 1.54 M<sup>3</sup> . Bucket Capacity: • Machine Weight: 25900 KG Hydraulic Cylinder Brand: **ORIGINAL** • Hydraulic Pump Brand: **ORIGINAL**  Hydraulic Valve Brand: **ORIGINAL** CAT . Engine Brand: 152 KW • Power: • Machinery Test Report: Provided • Video Outgoing-inspection: Provided

• Core Components: Pressure Vessel, Motor, Bearing, Gear,

Pump, Gearbox, Engine, PLC

Year: 2020Working Hours: 2900