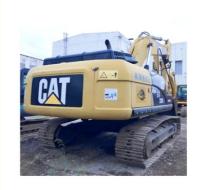

# Caterpillar 326D Excavator CAT 26 Ton Second Hand Cheaper Cost Made in 2020 Year Model

## **Product Specification**

Showroom Location: None · Operating Weight: 25.9 Ton 1.54 M<sup>3</sup> . Bucket Capacity: • Machine Weight: 25900 KG Hydraulic Cylinder Brand: **ORIGINAL** • Hydraulic Pump Brand: **ORIGINAL**  Hydraulic Valve Brand: **ORIGINAL** CAT . Engine Brand: 152 KW • Power: • Machinery Test Report: Provided • Video Outgoing-inspection: Provided

• Core Components: Pressure Vessel, Motor, Bearing, Gear,

Pump, Gearbox, Engine, PLC

Year: 2020Working Hours: 2900