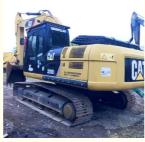

# Caterpillar 326D Excavator CAT 26 Ton Second Hand Cheaper Cost Made in 2020 Year Model

## **Product Specification**

Showroom Location: None · Operating Weight: 25.9 Ton 1.54 M<sup>3</sup> . Bucket Capacity: • Machine Weight: 25900 KG Hydraulic Cylinder Brand: **ORIGINAL** • Hydraulic Pump Brand: **ORIGINAL**  Hydraulic Valve Brand: **ORIGINAL** CAT . Engine Brand: 152 KW • Power: • Machinery Test Report: Provided • Video Outgoing-inspection: Provided

• Core Components: Pressure Vessel, Motor, Bearing, Gear,

Pump, Gearbox, Engine, PLC

Year: 2020Working Hours: 2900