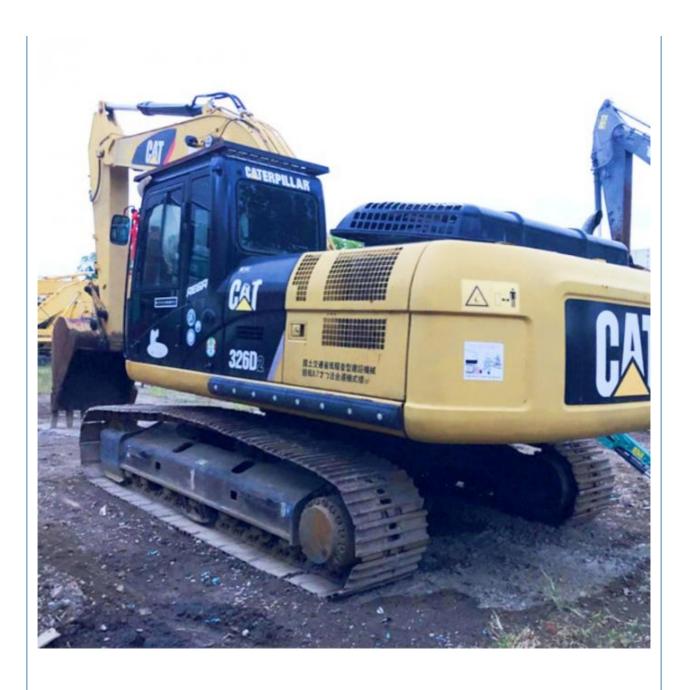

# Caterpillar 326D Excavator CAT 26 Ton Second Hand Cheaper Cost Made in 2020 Year Model

## **Product Specification**

Showroom Location: None · Operating Weight: 25.9 Ton 1.54 M<sup>3</sup> . Bucket Capacity: • Machine Weight: 25900 KG Hydraulic Cylinder Brand: **ORIGINAL** • Hydraulic Pump Brand: **ORIGINAL**  Hydraulic Valve Brand: **ORIGINAL** CAT . Engine Brand: 152 KW • Power: • Machinery Test Report: Provided • Video Outgoing-inspection: Provided

• Core Components: Pressure Vessel, Motor, Bearing, Gear,

Pump, Gearbox, Engine, PLC

Year: 2020Working Hours: 2900