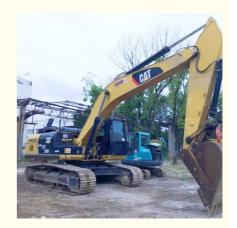

# Caterpillar 326D Excavator CAT 26 Ton Second Hand Cheaper Cost Made in 2020 Year Model

## **Product Specification**

Showroom Location: None · Operating Weight: 25.9 Ton 1.54 M<sup>3</sup> . Bucket Capacity: • Machine Weight: 25900 KG Hydraulic Cylinder Brand: **ORIGINAL** • Hydraulic Pump Brand: **ORIGINAL**  Hydraulic Valve Brand: **ORIGINAL** CAT . Engine Brand: 152 KW • Power: • Machinery Test Report: Provided • Video Outgoing-inspection: Provided

• Core Components: Pressure Vessel, Motor, Bearing, Gear,

Pump, Gearbox, Engine, PLC

Year: 2020Working Hours: 2900