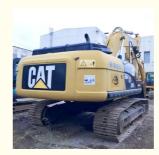

# Caterpillar 326D Excavator CAT 26 Ton Second Hand Cheaper Cost Made in 2020 Year Model

## **Product Specification**

Showroom Location: None · Operating Weight: 25.9 Ton 1.54 M<sup>3</sup> . Bucket Capacity: • Machine Weight: 25900 KG Hydraulic Cylinder Brand: **ORIGINAL** • Hydraulic Pump Brand: **ORIGINAL**  Hydraulic Valve Brand: **ORIGINAL** CAT . Engine Brand: 152 KW • Power: • Machinery Test Report: Provided • Video Outgoing-inspection: Provided

• Core Components: Pressure Vessel, Motor, Bearing, Gear,

Pump, Gearbox, Engine, PLC

Year: 2020Working Hours: 2900