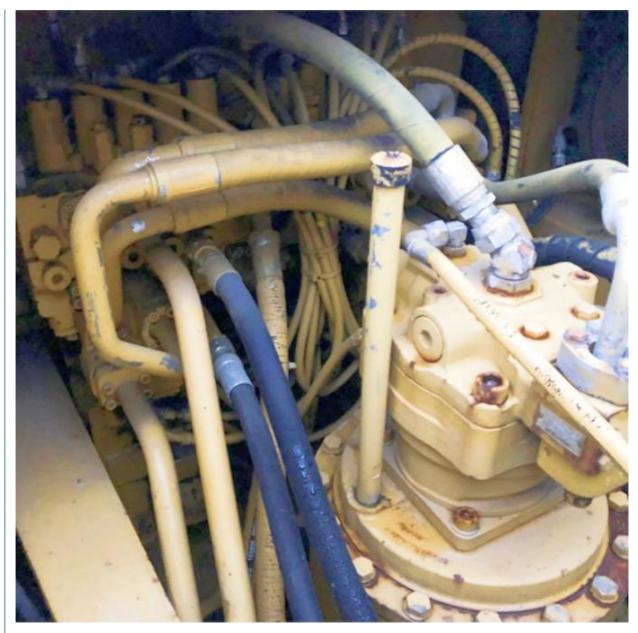

## **Product Specification**

Showroom Location: None · Operating Weight: 25.9 Ton 1.54 M<sup>3</sup> . Bucket Capacity: • Machine Weight: 25900 KG Hydraulic Cylinder Brand: **ORIGINAL** • Hydraulic Pump Brand: **ORIGINAL**  Hydraulic Valve Brand: **ORIGINAL** CAT . Engine Brand: 152 KW • Power: • Machinery Test Report: Provided • Video Outgoing-inspection: Provided