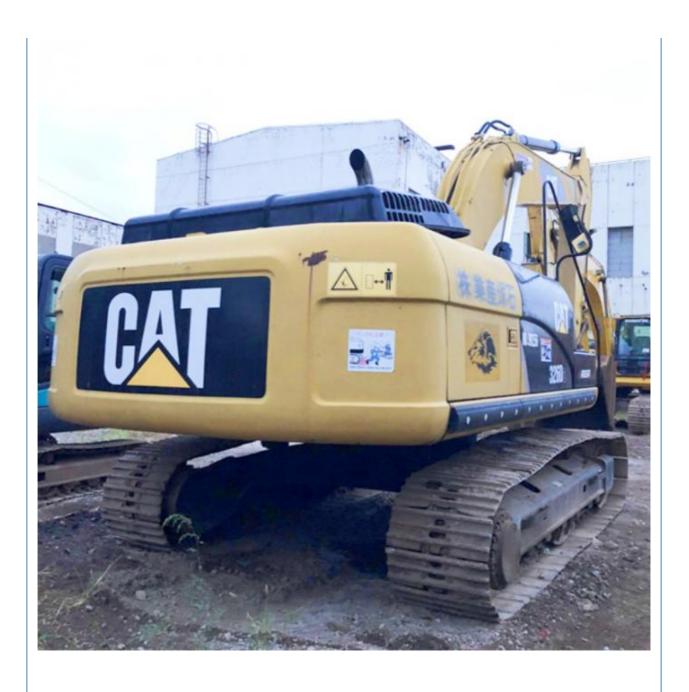

# Caterpillar 326D Excavator CAT 26 Ton Second Hand Cheaper Cost Made in 2020 Year Model

## **Product Specification**

Showroom Location: None · Operating Weight: 25.9 Ton 1.54 M<sup>3</sup> . Bucket Capacity: • Machine Weight: 25900 KG Hydraulic Cylinder Brand: **ORIGINAL** • Hydraulic Pump Brand: **ORIGINAL**  Hydraulic Valve Brand: **ORIGINAL** CAT . Engine Brand: 152 KW • Power: • Machinery Test Report: Provided • Video Outgoing-inspection: Provided

• Core Components: Pressure Vessel, Motor, Bearing, Gear,

Pump, Gearbox, Engine, PLC

Year: 2020Working Hours: 2900