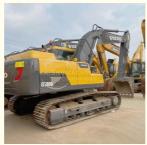

# Transport length 9.69 m and 123 kW power Volvo EC200D used excavator for earth moving

### **Basic Information**

• Place of Origin: Sweden

• Price: \$23,000.00/units 1-3 units



## **Product Specification**

Showroom Location: None · Operating Weight: 20 Ton 0.85 M<sup>3</sup> . Bucket Capacity: · Machine Weight: 20090 KG Hydraulic Cylinder Brand: **ORIGINAL** • Hydraulic Pump Brand: **ORIGINAL**  Hydraulic Valve Brand: **ORIGINAL** Volvo . Engine Brand: 123 KW • Power: • Machinery Test Report: Provided • Video Outgoing-inspection: Provided

• Core Components: Pressure Vessel, Motor, Bearing, Gear,

Pump, Gearbox, Engine, PLC

Year: 2020Working Hours: 1790



## More Images









## Product Description

## **Product Description**











## Models Of Excavators We Sell

Volvo used excavator

Excavators of other

brands

| Komatsu used excavator | PC20/PC30/PC35/PC40/PC50/PC55/PC56/PC60/PC70/PC75/PC78/PC10 0/PC110/PC120/PC128/PC130/PC138/PC150/PC160/PC200/PC210/PC22 0/PC228/PC240/PC270/PC300/PC350/PC360/PC400/PC450/PC460/PC49 0/PC650 |
|------------------------|-----------------------------------------------------------------------------------------------------------------------------------------------------------------------------------------------|
| Carter used excavator  | CAT303/CAT305/CAT305.5/CAT306/CAT307/CAT308/CAT311/CAT312/C<br>AT313/CAT315/CAT318/CAT320/CAT323/CAT324/CAT325/CAT326/CAT3<br>29/CAT330/CAT336/CAT340/CAT345/CAT349/CAT375