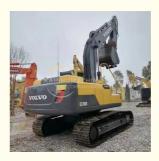

# Transport length 9.69 m and 123 kW power Volvo EC200D used excavator for earth moving

## **Product Specification**

Showroom Location: None · Operating Weight: 20 Ton 0.85 M<sup>3</sup> . Bucket Capacity: · Machine Weight: 20090 KG Hydraulic Cylinder Brand: **ORIGINAL** • Hydraulic Pump Brand: **ORIGINAL**  Hydraulic Valve Brand: **ORIGINAL** Volvo . Engine Brand: 123 KW • Power: • Machinery Test Report: Provided • Video Outgoing-inspection: Provided