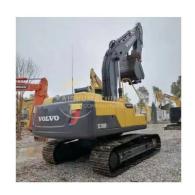

# Transport length 9.69 m and 123 kW power Volvo EC200D used excavator for earth moving

## **Product Specification**

Showroom Location: None · Operating Weight: 20 Ton 0.85 M<sup>3</sup> . Bucket Capacity: · Machine Weight: 20090 KG Hydraulic Cylinder Brand: **ORIGINAL** • Hydraulic Pump Brand: **ORIGINAL**  Hydraulic Valve Brand: **ORIGINAL** Volvo . Engine Brand: 123 KW • Power: • Machinery Test Report: Provided • Video Outgoing-inspection: Provided