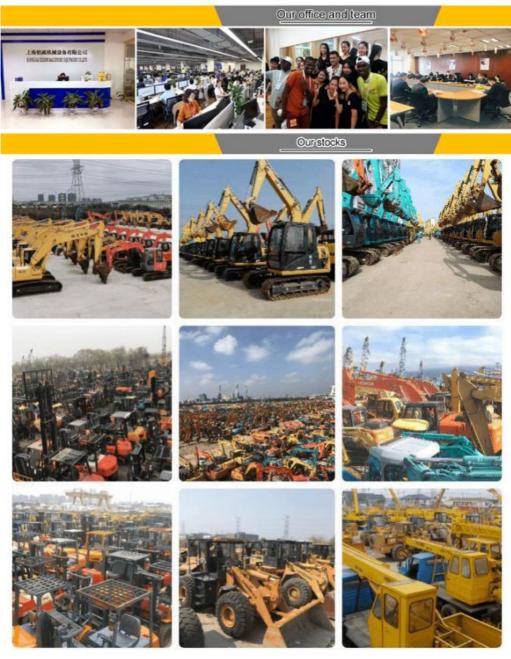

## Company Profile

Shanghai Kaishu Machinery Equipment Co., Ltd was established in 2017, we have our own factory which covers an area of 67,000 square meters, with 200 employees. As a leading used excavator supplier in China, Shanghai Kaishu Machinery Equipment Co., Ltd has numerous construction machinery. Our teams are composed of a purchasing team, a technical support team, a vehicle-parts supply center, a foreign trade sales team and a quality testing center.

Our full range of products include: used excavators, used loaders, used graders, used bulldozers, used forklifts, used cranes and other used construction machinery products. Our engineering machines are mainly from China, the United States, Japan, South Korea and other manufacturing countries, quality assurance is our hallmark. Our machines are sold to many regions at home and abroad, and we have rich export experience.

In order to serve our customers better, we deal in three(3) thousand units of construction machinery all year round and ensure delivery within 7-30 days after payment. Our team can serve you around the clock (24/7) and we hope to build a long-term business relationship with you.