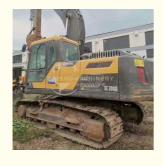

# Transport length 9.69 m and 123 kW power Volvo EC200D used excavator for earth moving

### **Basic Information**

• Place of Origin: Sweden

• Price: \$23,000.00/units 1-3 units



## **Product Specification**

Showroom Location: None · Operating Weight: 20 Ton 0.85 M<sup>3</sup> . Bucket Capacity: · Machine Weight: 20090 KG Hydraulic Cylinder Brand: **ORIGINAL** • Hydraulic Pump Brand: **ORIGINAL**  Hydraulic Valve Brand: **ORIGINAL** Volvo . Engine Brand: 123 KW • Power: • Machinery Test Report: Provided • Video Outgoing-inspection: Provided

• Core Components: Pressure Vessel, Motor, Bearing, Gear,

Pump, Gearbox, Engine, PLC

Year: 2020Working Hours: 1790



## More Images









## Product Description

## **Product Description**











## Models Of Excavators We Sell

Volvo used excavator

Excavators of other

brands

| Komatsu used excavator | PC20/PC30/PC35/PC40/PC50/PC55/PC56/PC60/PC70/PC75/PC78/PC10 0/PC110/PC120/PC128/PC130/PC138/PC150/PC160/PC200/PC210/PC22 0/PC228/PC240/PC270/PC300/PC350/PC360/PC400/PC450/PC460/PC49 0/PC650 |
|------------------------|-----------------------------------------------------------------------------------------------------------------------------------------------------------------------------------------------|
| Carter used excavator  | CAT303/CAT305/CAT305.5/CAT306/CAT307/CAT308/CAT311/CAT312/C<br>AT313/CAT315/CAT318/CAT320/CAT323/CAT324/CAT325/CAT326/CAT3<br>29/CAT330/CAT336/CAT340/CAT345/CAT349/CAT375