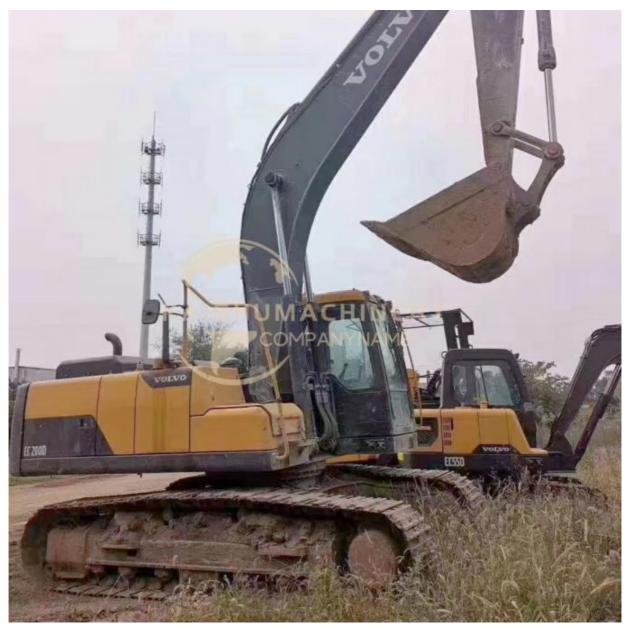

# Transport length 9.69 m and 123 kW power Volvo EC200D used excavator for earth moving

## **Product Specification**

Showroom Location: None · Operating Weight: 20 Ton 0.85 M<sup>3</sup> . Bucket Capacity: · Machine Weight: 20090 KG Hydraulic Cylinder Brand: **ORIGINAL** • Hydraulic Pump Brand: **ORIGINAL**  Hydraulic Valve Brand: **ORIGINAL** Volvo . Engine Brand: 123 KW • Power: • Machinery Test Report: Provided • Video Outgoing-inspection: Provided

## More Images