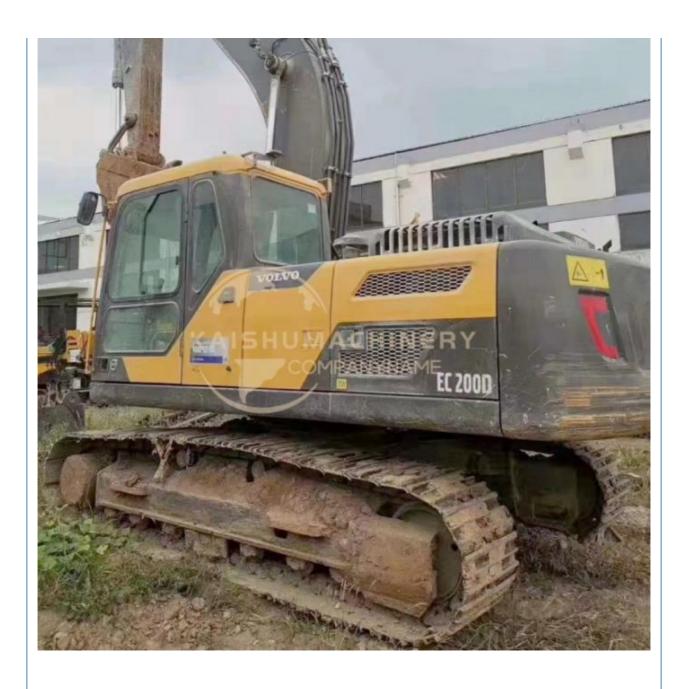

# Transport length 9.69 m and 123 kW power Volvo EC200D used excavator for earth moving

## **Product Specification**

Showroom Location: None · Operating Weight: 20 Ton 0.85 M<sup>3</sup> . Bucket Capacity: · Machine Weight: 20090 KG Hydraulic Cylinder Brand: **ORIGINAL** • Hydraulic Pump Brand: **ORIGINAL**  Hydraulic Valve Brand: **ORIGINAL** Volvo . Engine Brand: 123 KW • Power: • Machinery Test Report: Provided • Video Outgoing-inspection: Provided