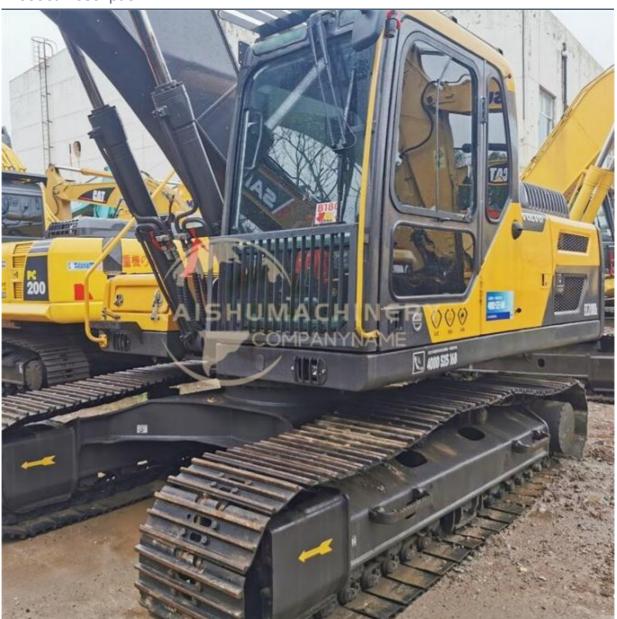

# Transport length 9.69 m and 123 kW power Volvo EC200D used excavator for earth moving

## **Product Specification**

Showroom Location: None · Operating Weight: 20 Ton 0.85 M<sup>3</sup> . Bucket Capacity: · Machine Weight: 20090 KG Hydraulic Cylinder Brand: **ORIGINAL** • Hydraulic Pump Brand: **ORIGINAL**  Hydraulic Valve Brand: **ORIGINAL** Volvo . Engine Brand: 123 KW • Power: • Machinery Test Report: Provided • Video Outgoing-inspection: Provided