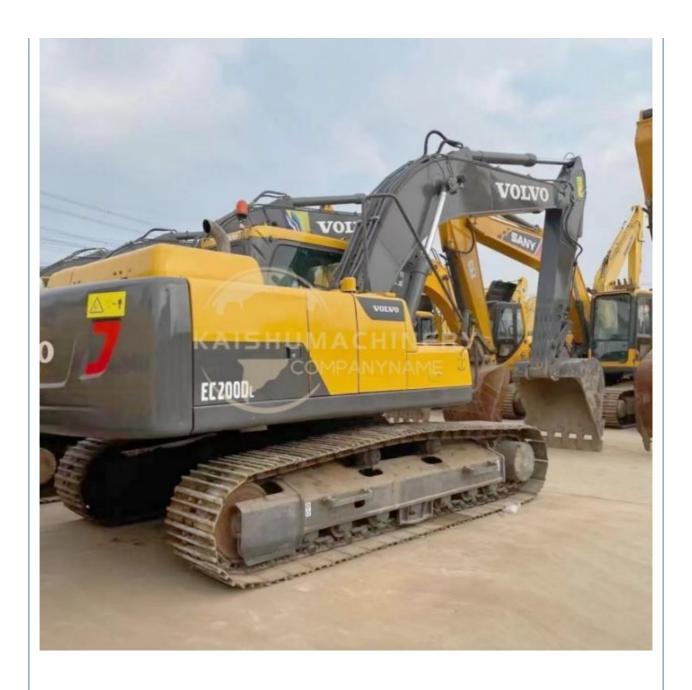

# Transport length 9.69 m and 123 kW power Volvo EC200D used excavator for earth moving

## **Product Specification**

Showroom Location: None · Operating Weight: 20 Ton 0.85 M<sup>3</sup> . Bucket Capacity: · Machine Weight: 20090 KG Hydraulic Cylinder Brand: **ORIGINAL** • Hydraulic Pump Brand: **ORIGINAL**  Hydraulic Valve Brand: **ORIGINAL** Volvo . Engine Brand: 123 KW • Power: • Machinery Test Report: Provided • Video Outgoing-inspection: Provided

## More Images