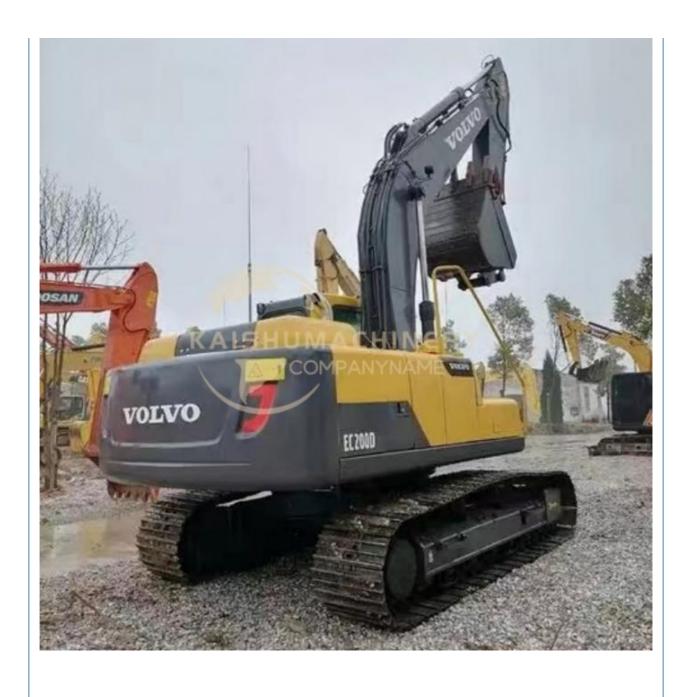

# Transport length 9.69 m and 123 kW power Volvo EC200D used excavator for earth moving

## **Product Specification**

Showroom Location: None · Operating Weight: 20 Ton 0.85 M<sup>3</sup> . Bucket Capacity: · Machine Weight: 20090 KG Hydraulic Cylinder Brand: **ORIGINAL** • Hydraulic Pump Brand: **ORIGINAL**  Hydraulic Valve Brand: **ORIGINAL** Volvo . Engine Brand: 123 KW • Power: • Machinery Test Report: Provided • Video Outgoing-inspection: Provided

## More Images