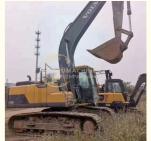

# Transport length 9.69 m and 123 kW power Volvo EC200D used excavator for earth moving

## **Product Specification**

Showroom Location: None · Operating Weight: 20 Ton 0.85 M<sup>3</sup> . Bucket Capacity: · Machine Weight: 20090 KG Hydraulic Cylinder Brand: **ORIGINAL** • Hydraulic Pump Brand: **ORIGINAL**  Hydraulic Valve Brand: **ORIGINAL** Volvo . Engine Brand: 123 KW • Power: • Machinery Test Report: Provided • Video Outgoing-inspection: Provided