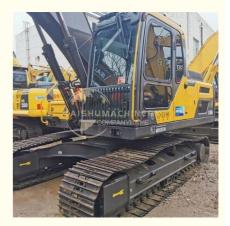

# Transport length 9.69 m and 123 kW power Volvo EC200D used excavator for earth moving

### **Basic Information**

• Place of Origin: Sweden

• Price: \$23,000.00/units 1-3 units



## **Product Specification**

Showroom Location: None · Operating Weight: 20 Ton 0.85 M<sup>3</sup> . Bucket Capacity: · Machine Weight: 20090 KG Hydraulic Cylinder Brand: **ORIGINAL** • Hydraulic Pump Brand: **ORIGINAL**  Hydraulic Valve Brand: **ORIGINAL** Volvo . Engine Brand: 123 KW • Power: • Machinery Test Report: Provided • Video Outgoing-inspection: Provided

• Core Components: Pressure Vessel, Motor, Bearing, Gear,

Pump, Gearbox, Engine, PLC

Year: 2020Working Hours: 1790



## More Images









## Product Description

## **Product Description**











## Models Of Excavators We Sell

Volvo used excavator

Excavators of other

brands

| Komatsu used excavator | PC20/PC30/PC35/PC40/PC50/PC55/PC56/PC60/PC70/PC75/PC78/PC10 0/PC110/PC120/PC128/PC130/PC138/PC150/PC160/PC200/PC210/PC22 0/PC228/PC240/PC270/PC300/PC350/PC360/PC400/PC450/PC460/PC49 0/PC650 |
|------------------------|-----------------------------------------------------------------------------------------------------------------------------------------------------------------------------------------------|
| Carter used excavator  | CAT303/CAT305/CAT305.5/CAT306/CAT307/CAT308/CAT311/CAT312/C<br>AT313/CAT315/CAT318/CAT320/CAT323/CAT324/CAT325/CAT326/CAT3<br>29/CAT330/CAT336/CAT340/CAT345/CAT349