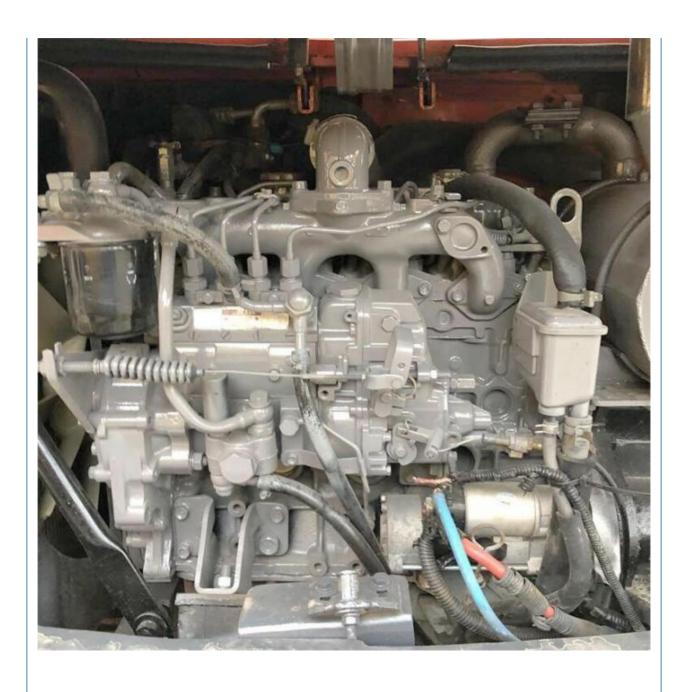

## **Product Specification**

Showroom Location: None 5250 KG · Operating Weight: 1.18 M<sup>3</sup> . Bucket Capacity: • Machine Weight: 5000 KG Hydraulic Cylinder Brand: Original • Hydraulic Pump Brand: Original • Hydraulic Valve Brand: Original ISUZU • Engine Brand: 40.5 KW • Power: • Machinery Test Report: Provided • Video Outgoing-inspection: Provided

• Core Components: Pressure Vessel, Motor, Bearing, Gear,

Pump, Gearbox, Engine, PLC

Year: 2017Working Hours: 2800