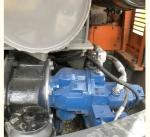

## **Product Specification**

Showroom Location: None 5250 KG · Operating Weight: 1.18 M<sup>3</sup> . Bucket Capacity: • Machine Weight: 5000 KG Hydraulic Cylinder Brand: Original • Hydraulic Pump Brand: Original • Hydraulic Valve Brand: Original ISUZU • Engine Brand: 40.5 KW • Power: • Machinery Test Report: Provided • Video Outgoing-inspection: Provided

• Core Components: Pressure Vessel, Motor, Bearing, Gear,

Pump, Gearbox, Engine, PLC

Year: 2017Working Hours: 2800