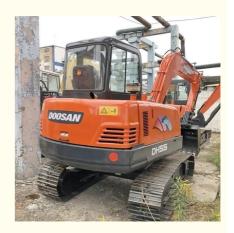

# 2017 Doosan DH55 Excavator 5 Ton Suitable for Various Earth-moving Tasks

## **Product Specification**

Showroom Location: None 5250 KG · Operating Weight: 1.18 M<sup>3</sup> . Bucket Capacity: • Machine Weight: 5000 KG Hydraulic Cylinder Brand: Original • Hydraulic Pump Brand: Original • Hydraulic Valve Brand: Original ISUZU • Engine Brand: 40.5 KW • Power: • Machinery Test Report: Provided • Video Outgoing-inspection: Provided

## More Images