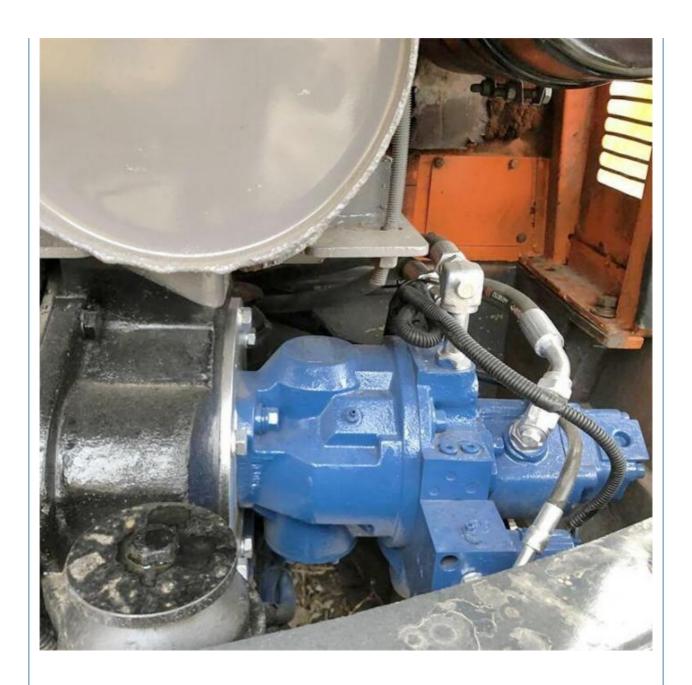

## **Product Specification**

Showroom Location: None 5250 KG · Operating Weight: 1.18 M<sup>3</sup> . Bucket Capacity: • Machine Weight: 5000 KG Hydraulic Cylinder Brand: Original • Hydraulic Pump Brand: Original • Hydraulic Valve Brand: Original ISUZU • Engine Brand: 40.5 KW • Power: • Machinery Test Report: Provided • Video Outgoing-inspection: Provided