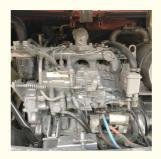

## **Product Specification**

Showroom Location: None 5250 KG · Operating Weight: 1.18 M<sup>3</sup> . Bucket Capacity: • Machine Weight: 5000 KG Hydraulic Cylinder Brand: Original • Hydraulic Pump Brand: Original • Hydraulic Valve Brand: Original ISUZU • Engine Brand: 40.5 KW • Power: • Machinery Test Report: Provided • Video Outgoing-inspection: Provided

• Core Components: Pressure Vessel, Motor, Bearing, Gear,

Pump, Gearbox, Engine, PLC

Year: 2017Working Hours: 2800