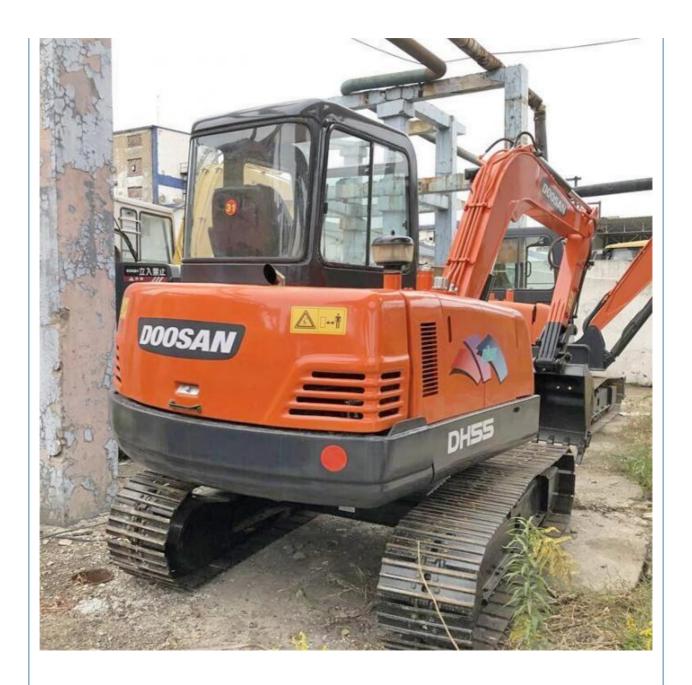

# 2017 Doosan DH55 Excavator 5 Ton Suitable for Various Earth-moving Tasks

## **Product Specification**

Showroom Location: None 5250 KG · Operating Weight: 1.18 M<sup>3</sup> . Bucket Capacity: • Machine Weight: 5000 KG Hydraulic Cylinder Brand: Original • Hydraulic Pump Brand: Original • Hydraulic Valve Brand: Original ISUZU • Engine Brand: 40.5 KW • Power: • Machinery Test Report: Provided • Video Outgoing-inspection: Provided

• Core Components: Pressure Vessel, Motor, Bearing, Gear,

Pump, Gearbox, Engine, PLC

Year: 2017Working Hours: 2800