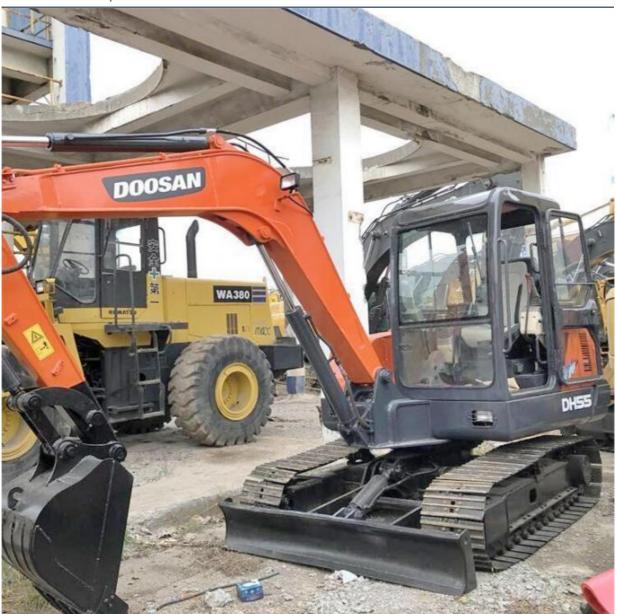

# 2017 Doosan DH55 Excavator 5 Ton Suitable for Various Earth-moving Tasks

## **Product Specification**

Showroom Location: None 5250 KG · Operating Weight: 1.18 M<sup>3</sup> . Bucket Capacity: • Machine Weight: 5000 KG Hydraulic Cylinder Brand: Original • Hydraulic Pump Brand: Original • Hydraulic Valve Brand: Original ISUZU • Engine Brand: 40.5 KW • Power: • Machinery Test Report: Provided • Video Outgoing-inspection: Provided

• Core Components: Pressure Vessel, Motor, Bearing, Gear,

Pump, Gearbox, Engine, PLC

Year: 2017Working Hours: 2800