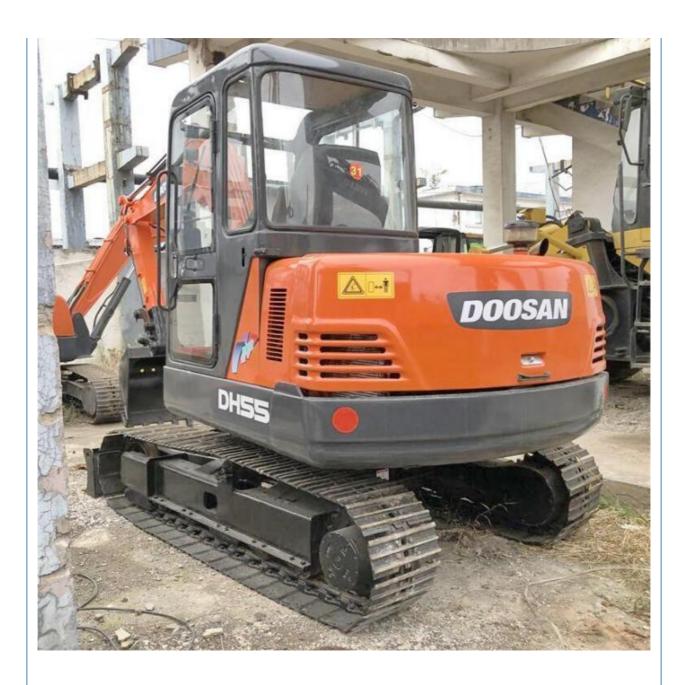

# 2017 Doosan DH55 Excavator 5 Ton Suitable for Various Earth-moving Tasks

## **Product Specification**

Showroom Location: None 5250 KG · Operating Weight: 1.18 M<sup>3</sup> . Bucket Capacity: • Machine Weight: 5000 KG Hydraulic Cylinder Brand: Original • Hydraulic Pump Brand: Original • Hydraulic Valve Brand: Original ISUZU • Engine Brand: 40.5 KW • Power: • Machinery Test Report: Provided • Video Outgoing-inspection: Provided

• Core Components: Pressure Vessel, Motor, Bearing, Gear,

Pump, Gearbox, Engine, PLC

Year: 2017Working Hours: 2800