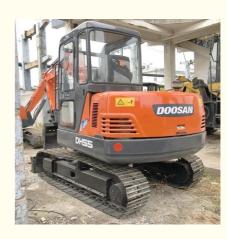

# 2017 Doosan DH55 Excavator 5 Ton Suitable for Various Earth-moving Tasks

## **Product Specification**

Showroom Location: None 5250 KG · Operating Weight: 1.18 M<sup>3</sup> . Bucket Capacity: • Machine Weight: 5000 KG Hydraulic Cylinder Brand: Original • Hydraulic Pump Brand: Original • Hydraulic Valve Brand: Original ISUZU • Engine Brand: 40.5 KW • Power: • Machinery Test Report: Provided • Video Outgoing-inspection: Provided

## More Images