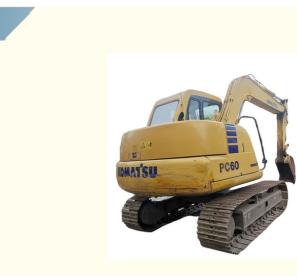

## 2017 Good Health 6 Ton Komatsu PC 60 Used Excavator with Cummins Engine Made in Japan

#### **Product Specification**

**Basic Information** 

• Place of Origin:

• Price:

| <ul> <li>Showroom Location:</li> </ul>         | None                                                                 |
|------------------------------------------------|----------------------------------------------------------------------|
| <ul> <li>Operating Weight:</li> </ul>          | 6300 KG                                                              |
| <ul> <li>Bucket Capacity:</li> </ul>           | 0.37 M <sup>3</sup>                                                  |
| <ul> <li>Machine Weight:</li> </ul>            | 6000 KG                                                              |
| Hydraulic Cylinder Brand:                      | Original                                                             |
| <ul> <li>Hydraulic Pump Brand:</li> </ul>      | Original                                                             |
| <ul> <li>Hydraulic Valve Brand:</li> </ul>     | Original                                                             |
| <ul> <li>Engine Brand:</li> </ul>              | Cummins                                                              |
| • Power:                                       | 40 KW                                                                |
| <ul> <li>Machinery Test Report:</li> </ul>     | Provided                                                             |
| <ul> <li>Video Outgoing-inspection:</li> </ul> | Provided                                                             |
| Core Components:                               | Pressure Vessel, Motor, Bearing, Gear,<br>Pump, Gearbox, Engine, PLC |
| • Year:                                        | 2017                                                                 |