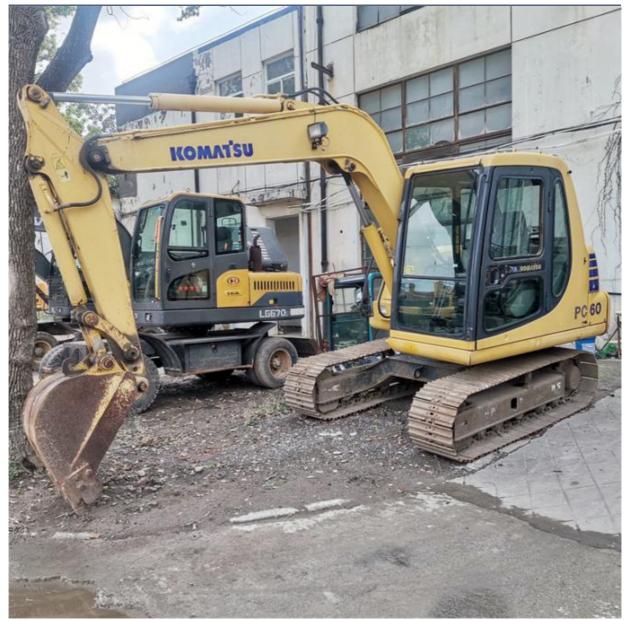

## 2017 Good Health 6 Ton Komatsu PC 60 Used Excavator with Cummins Engine Made in Japan

#### **Product Specification**

**Basic Information** 

• Place of Origin:

• Price:

| <ul> <li>Showroom Location:</li> </ul>         | None                                                                 |
|------------------------------------------------|----------------------------------------------------------------------|
| <ul> <li>Operating Weight:</li> </ul>          | 6300 KG                                                              |
| <ul> <li>Bucket Capacity:</li> </ul>           | 0.37 M <sup>3</sup>                                                  |
| <ul> <li>Machine Weight:</li> </ul>            | 6000 KG                                                              |
| Hydraulic Cylinder Brand:                      | Original                                                             |
| <ul> <li>Hydraulic Pump Brand:</li> </ul>      | Original                                                             |
| <ul> <li>Hydraulic Valve Brand:</li> </ul>     | Original                                                             |
| <ul> <li>Engine Brand:</li> </ul>              | Cummins                                                              |
| • Power:                                       | 40 KW                                                                |
| <ul> <li>Machinery Test Report:</li> </ul>     | Provided                                                             |
| <ul> <li>Video Outgoing-inspection:</li> </ul> | Provided                                                             |
| Core Components:                               | Pressure Vessel, Motor, Bearing, Gear,<br>Pump, Gearbox, Engine, PLC |
| • Year:                                        | 2017                                                                 |

### More Images

• Working Hours: