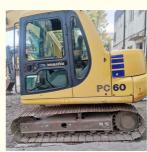

## 2017 Good Health 6 Ton Komatsu PC 60 Used Excavator with Cummins Engine Made in Japan

#### **Product Specification**

**Basic Information** 

• Place of Origin:

• Price:

| <ul> <li>Showroom Location:</li> </ul>         | None                                                                 |
|------------------------------------------------|----------------------------------------------------------------------|
| <ul> <li>Operating Weight:</li> </ul>          | 6300 KG                                                              |
| <ul> <li>Bucket Capacity:</li> </ul>           | 0.37 M <sup>3</sup>                                                  |
| <ul> <li>Machine Weight:</li> </ul>            | 6000 KG                                                              |
| Hydraulic Cylinder Brand:                      | Original                                                             |
| <ul> <li>Hydraulic Pump Brand:</li> </ul>      | Original                                                             |
| <ul> <li>Hydraulic Valve Brand:</li> </ul>     | Original                                                             |
| <ul> <li>Engine Brand:</li> </ul>              | Cummins                                                              |
| • Power:                                       | 40 KW                                                                |
| <ul> <li>Machinery Test Report:</li> </ul>     | Provided                                                             |
| <ul> <li>Video Outgoing-inspection:</li> </ul> | Provided                                                             |
| Core Components:                               | Pressure Vessel, Motor, Bearing, Gear,<br>Pump, Gearbox, Engine, PLC |
| • Year:                                        | 2017                                                                 |