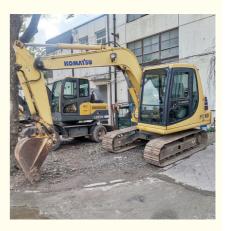

|
| <ul> <li>Engine Brand:</li> </ul>              | Cummins                                                              |
| • Power:                                       | 40 KW                                                                |
| <ul> <li>Machinery Test Report:</li> </ul>     | Provided                                                             |
| <ul> <li>Video Outgoing-inspection:</li> </ul> | Provided                                                             |
| Core Components:                               | Pressure Vessel, Motor, Bearing, Gear,<br>Pump, Gearbox, Engine, PLC |
| • Year:                                        | 2017                                                                 |

2612

Japan

\$14,000.00/units 1-3 units



### More Images

• Working Hours:









## Product Description

# Product Description

















# Models Of Excavators We Sell

| Komatsu used<br>excavator  | PC20/PC30/PC35/PC40/PC50/PC55/PC56/PC60/PC70/PC75/PC78/PC10<br>0/PC110/PC120/PC128/PC130/PC138/PC150/PC160/PC200/PC210/PC22<br>0/PC228/PC240/PC270/PC300/PC350/PC360/PC400/PC450/PC460/PC49<br>0/PC650 |
|----------------------------|--------------------------------------------------------------------------------------------------------------------------------------------------------------------------------------------------------|
| Carter used excavator      | CAT303/CAT305/CAT305.5/CAT306/CAT307/CAT308/CAT311/CAT312/C<br>AT313/CAT315/CAT318/CAT320/CAT323/CAT324/CAT325/CAT326/CAT3<br>29/CAT330/CAT336/CAT340/CAT345/CAT349/C