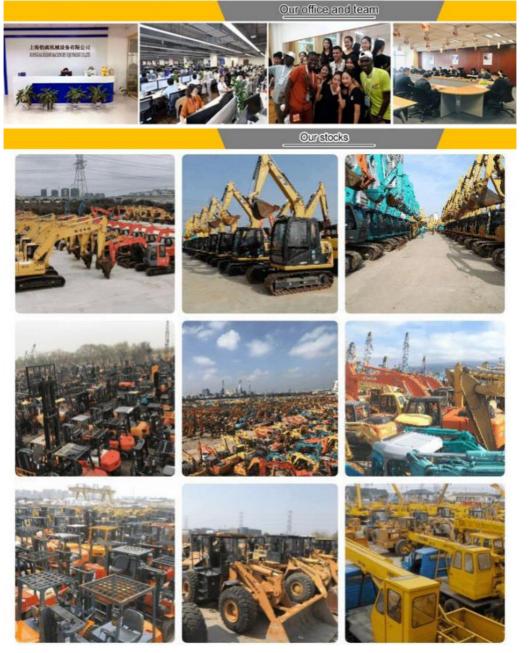

### **Company Profile**

Shanghai Kaishu Machinery Equipment Co., Ltd was established in 2017, we have our own factory which covers an area of 67,000 square meters, with 200 employees. As a leading used excavator supplier in China, Shanghai Kaishu Machinery Equipment Co., Ltd has numerous construction machinery. Our teams are composed of a purchasing team, a technical support team, a vehicle-parts supply center, a foreign trade sales team and a quality testing center.

In order to serve our customers better, we deal in three(3) thousand units of construction machinery all year round and ensure delivery within 7-30 days after payment. Our team can serve you around the clock (24/7) and we hope to build a long-term business relationship with you.

You are welcome to visit us. So you can see how many used excavators we have in stock and the condition of them. We can pick you up at Shanghai Air port.

No.3539 Jingdong Road, Shanghai, China