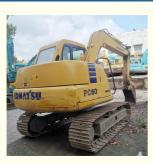

ngine Brand:</li> </ul>              | Cummins                                                              |
| • Power:                                       | 40 KW                                                                |
| <ul> <li>Machinery Test Report:</li> </ul>     | Provided                                                             |
| <ul> <li>Video Outgoing-inspection:</li> </ul> | Provided                                                             |
| Core Components:                               | Pressure Vessel, Motor, Bearing, Gear,<br>Pump, Gearbox, Engine, PLC |
| • Year:                                        | 2017                                                                 |

2612

Japan

\$14,000.00/units 1-3 units



### More Images

• Working Hours:









## Product Description

# Product Description

















# Models Of Excavators We Sell

| Komatsu used<br>excavator  | PC20/PC30/PC35/PC40/PC50/PC55/PC56/PC60/PC70/PC75/PC78/PC10<br>0/PC110/PC120/PC128/PC130/PC138/PC150/PC160/PC200/PC210/PC22<br>0/PC228/PC240/PC270/PC300/PC350/PC360/PC400/PC450/PC460/PC49<br>0/PC650 |
|----------------------------|--------------------------------------------------------------------------------------------------------------------------------------------------------------------------------------------------------|
| Carter used excavator      | CAT303/CAT305/CAT305.5/CAT306/CAT307/CAT308/CAT311/CAT312/C<br>AT313/CAT315/CAT318/CAT320/CAT323/CAT324/CAT325/CAT326/CAT3<br>29/CAT330/CAT336/CAT340/CAT345/CAT349/CAT375                             |
|