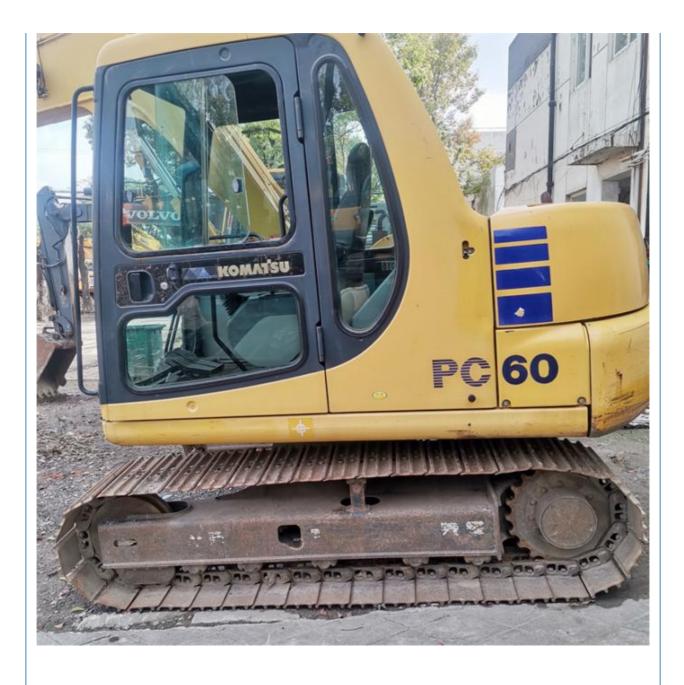

## 2017 Good Health 6 Ton Komatsu PC 60 Used Excavator with Cummins Engine Made in Japan

### More Images

• Working Hours:

## Product Description

# Product Description