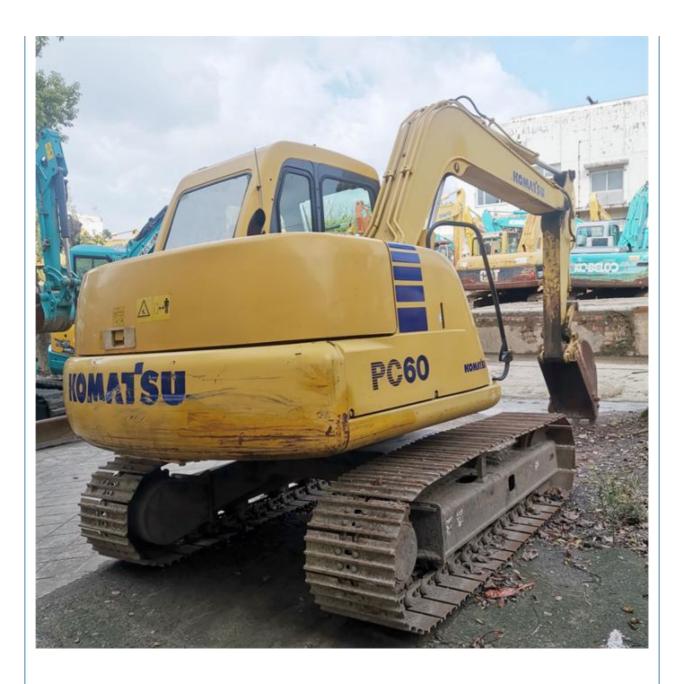

## 2017 Good Health 6 Ton Komatsu PC 60 Used Excavator with Cummins Engine Made in Japan

#### **Product Specification**

**Basic Information** 

• Place of Origin:

• Price:

| <ul> <li>Showroom Location:</li> </ul>         | None                                                                 |
|------------------------------------------------|----------------------------------------------------------------------|
| <ul> <li>Operating Weight:</li> </ul>          | 6300 KG                                                              |
| <ul> <li>Bucket Capacity:</li> </ul>           | 0.37 M <sup>3</sup>                                                  |
| <ul> <li>Machine Weight:</li> </ul>            | 6000 KG                                                              |
| Hydraulic Cylinder Brand:                      | Original                                                             |
| <ul> <li>Hydraulic Pump Brand:</li> </ul>      | Original                                                             |
| <ul> <li>Hydraulic Valve Brand:</li> </ul>     | Original                                                             |
| <ul> <li>Engine Brand:</li> </ul>              | Cummins                                                              |
| • Power:                                       | 40 KW                                                                |
| <ul> <li>Machinery Test Report:</li> </ul>     | Provided                                                             |
| <ul> <li>Video Outgoing-inspection:</li> </ul> | Provided                                                             |
| Core Components:                               | Pressure Vessel, Motor, Bearing, Gear,<br>Pump, Gearbox, Engine, PLC |
| • Year:                                        | 2017                                                                 |

### More Images

• Working Hours: