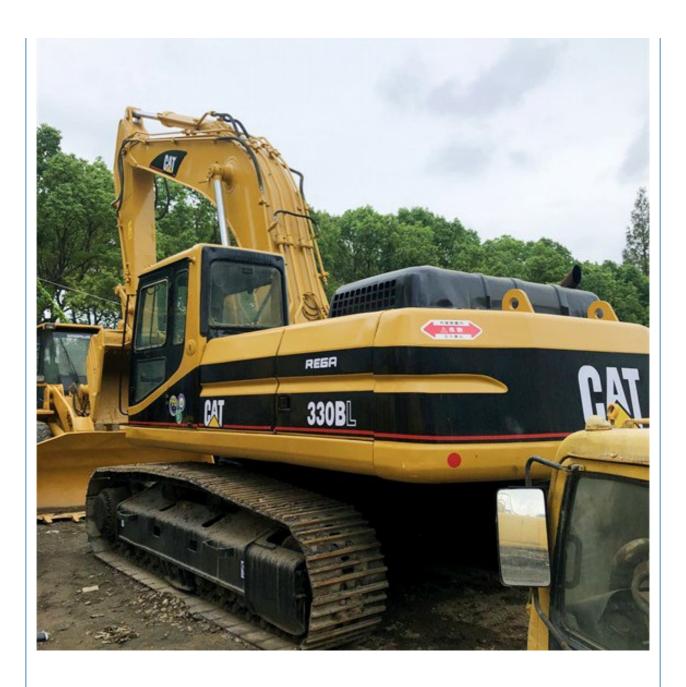

# CAT 30 Ton Second Hand Excavator Caterpillar 330BL with ORIGINAL Hydraulic Cylinder

#### **Product Specification**

Showroom Location: None · Operating Weight: 32.4 Ton 1.8 M<sup>3</sup> . Bucket Capacity: . Machine Weight: 32400 KG • Hydraulic Cylinder Brand: **ORIGINAL** • Hydraulic Pump Brand: **ORIGINAL** • Hydraulic Valve Brand: **ORIGINAL** CAT . Engine Brand: 166 KW • Power: • Machinery Test Report: Provided • Video Outgoing-inspection: Provided

## More Images