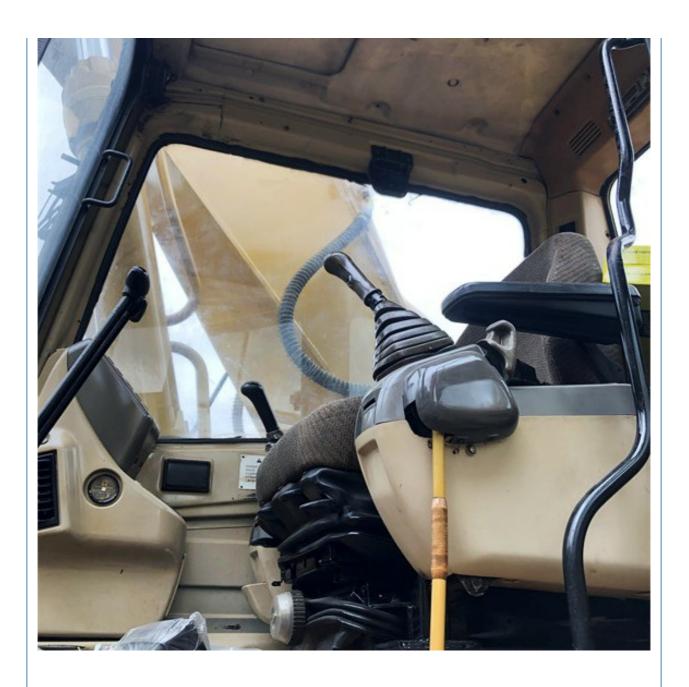

# CAT 30 Ton Second Hand Excavator Caterpillar 330BL with ORIGINAL Hydraulic Cylinder

#### **Basic Information**

• Place of Origin: China

• Price: \$29,000.00/units 1-3 units



#### **Product Specification**

Showroom Location: None · Operating Weight: 32.4 Ton 1.8 M<sup>3</sup> . Bucket Capacity: . Machine Weight: 32400 KG • Hydraulic Cylinder Brand: **ORIGINAL** • Hydraulic Pump Brand: **ORIGINAL** • Hydraulic Valve Brand: **ORIGINAL** CAT . Engine Brand: 166 KW • Power: • Machinery Test Report: Provided • Video Outgoing-inspection: Provided

• Core Components: Pressure Vessel, Motor, Bearing, Gear,

Pump, Gearbox, Engine, PLC

Year: 2018Working Hours: 3289



## More Images









# Product Description

# **Product Description**





















## Models Of Excavators We Sell

Komatsu used excavator

Carter used excavator

Kubota used excavator

PC20/PC30/PC35/PC40/PC50/PC55/PC56/PC60/PC70/PC75/PC78/PC10 0/PC110/PC120/PC128/PC130/PC138/PC150/PC160/PC200/PC210/PC22 0/PC228/PC240/PC270/PC300/PC350/PC360/PC400/PC450/PC460/PC49

0/PC650

CAT303/CAT305/CAT305.5/CAT306/CAT307/CAT308/CAT311/CAT312/C AT313/CAT315/CAT318/CAT320/CAT323/CAT324/CAT325/CAT326/CAT3

29/CAT330/CAT336/CAT340/CAT345/CAT349/CAT375

DH(DX)35/55/60/70/75/80/150/200/215/220/225/235/260/300/350/370/420/ Doosan used excavator

500/530

SY16/SY35/SY55/SY60/SY65/SY75/SY85/SY95/SY115/SY135/SY155/SY Sany used excavator

205/SY215/SY235/SY265/SY305/SY335/SY365

EX50/EX55/EX60/EX100/EX120/EX200/ZX50/ZX55/ZX60/ZX70/ZX75/ZX1 20/ZX125/ZX130/ZX135/ZX200/ZX210/ZX230/Z