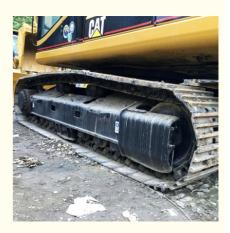

#### **Product Specification**

Showroom Location: None · Operating Weight: 32.4 Ton 1.8 M<sup>3</sup> . Bucket Capacity: . Machine Weight: 32400 KG • Hydraulic Cylinder Brand: **ORIGINAL** • Hydraulic Pump Brand: **ORIGINAL** • Hydraulic Valve Brand: **ORIGINAL** CAT . Engine Brand: 166 KW • Power: • Machinery Test Report: Provided • Video Outgoing-inspection: Provided

• Core Components: Pressure Vessel, Motor, Bearing, Gear,

Pump, Gearbox, Engine, PLC

Year: 2018Working Hours: 3289