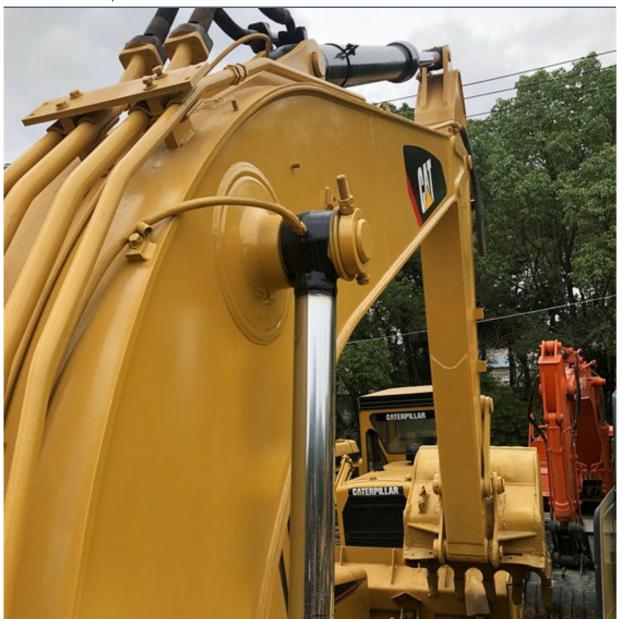

#### **Product Specification**

Showroom Location: None · Operating Weight: 32.4 Ton 1.8 M<sup>3</sup> . Bucket Capacity: . Machine Weight: 32400 KG • Hydraulic Cylinder Brand: **ORIGINAL** • Hydraulic Pump Brand: **ORIGINAL** • Hydraulic Valve Brand: **ORIGINAL** CAT . Engine Brand: 166 KW • Power: • Machinery Test Report: Provided • Video Outgoing-inspection: Provided

## More Images