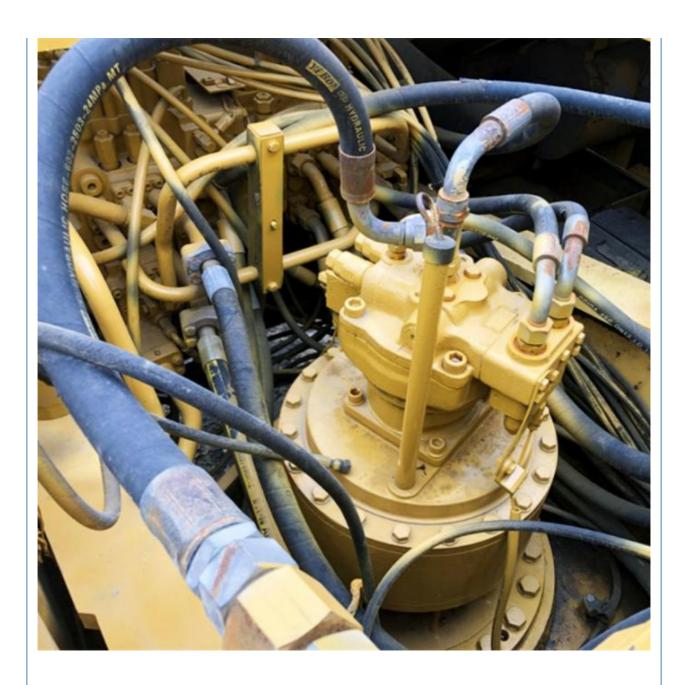

#### **Product Specification**

Showroom Location: None · Operating Weight: 32.4 Ton 1.8 M<sup>3</sup> . Bucket Capacity: . Machine Weight: 32400 KG • Hydraulic Cylinder Brand: **ORIGINAL** • Hydraulic Pump Brand: **ORIGINAL** • Hydraulic Valve Brand: **ORIGINAL** CAT . Engine Brand: 166 KW • Power: • Machinery Test Report: Provided • Video Outgoing-inspection: Provided

• Core Components: Pressure Vessel, Motor, Bearing, Gear,

Pump, Gearbox, Engine, PLC

Year: 2018Working Hours: 3289