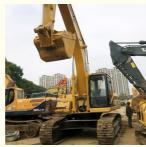

# CAT 30 Ton Second Hand Excavator Caterpillar 330BL with ORIGINAL Hydraulic Cylinder

#### **Product Specification**

Showroom Location: None · Operating Weight: 32.4 Ton 1.8 M<sup>3</sup> . Bucket Capacity: . Machine Weight: 32400 KG • Hydraulic Cylinder Brand: **ORIGINAL** • Hydraulic Pump Brand: **ORIGINAL** • Hydraulic Valve Brand: **ORIGINAL** CAT . Engine Brand: 166 KW • Power: • Machinery Test Report: Provided • Video Outgoing-inspection: Provided