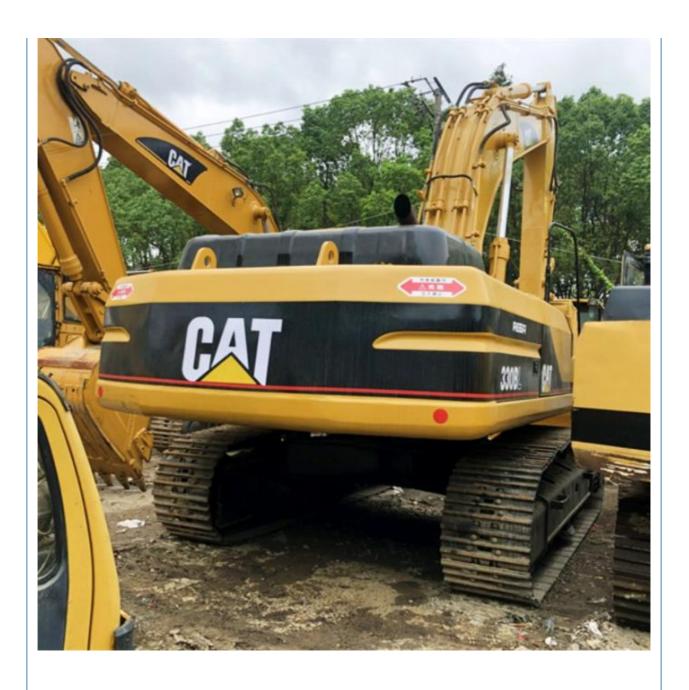

# CAT 30 Ton Second Hand Excavator Caterpillar 330BL with ORIGINAL Hydraulic Cylinder

## More Images