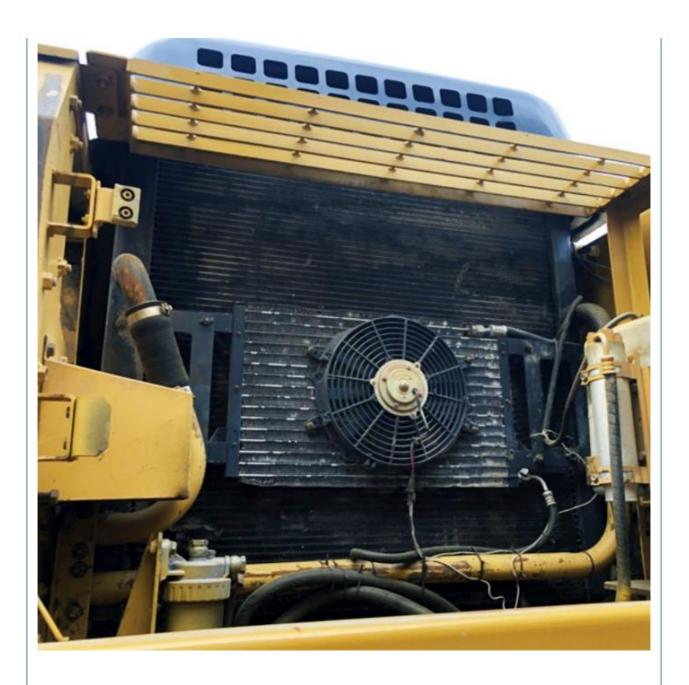

# CAT 30 Ton Second Hand Excavator Caterpillar 330BL with ORIGINAL Hydraulic Cylinder

#### **Basic Information**

• Place of Origin: China

• Price: \$29,000.00/units 1-3 units



#### **Product Specification**

Showroom Location: None · Operating Weight: 32.4 Ton 1.8 M<sup>3</sup> . Bucket Capacity: . Machine Weight: 32400 KG • Hydraulic Cylinder Brand: **ORIGINAL** • Hydraulic Pump Brand: **ORIGINAL** • Hydraulic Valve Brand: **ORIGINAL** CAT . Engine Brand: 166 KW • Power: • Machinery Test Report: Provided • Video Outgoing-inspection: Provided

• Core Components: Pressure Vessel, Motor, Bearing, Gear,

Pump, Gearbox, Engine, PLC

Year: 2018Working Hours: 3289



## More Images









# Product Description

# **Product Description**





















## Models Of Excavators We Sell

Komatsu used excavator

Carter used excavator

Kubota used excavator

PC20/PC30/PC35/PC40/PC50/PC55/PC56/PC60/PC70/PC75/PC78/PC10 0/PC110/PC120/PC128/PC130/PC138/PC150/PC160/PC200/PC210/PC22 0/PC228/PC240/PC270/PC300/PC350/PC360/PC400/PC450/PC460/PC49

0/PC650

CAT303/CAT305/CAT305.5/CAT306/CAT307/CAT308/CAT311/CAT312/C AT313/CAT315/CAT318/CAT320/CAT323/CAT324/CAT325/CAT326/CAT3

29/CAT330/CAT336/CAT340/CAT345/CAT349/CAT375

DH(DX)35/55/60/70/75/80/150/200/215/220/225/235/260/300/350/370/420/ Doosan used excavator

500/530

SY16/SY35/SY55/SY60/SY65/SY75/SY85/SY95/SY115/SY135/SY155/SY Sany used excavator

205/SY215/SY235/SY265/SY305/SY335/SY365

EX50/EX55/EX60/EX100/EX120/EX200/ZX50/ZX55/ZX60/ZX70/ZX75/ZX1 20/ZX125/ZX130/ZX135/ZX200/ZX210/ZX230