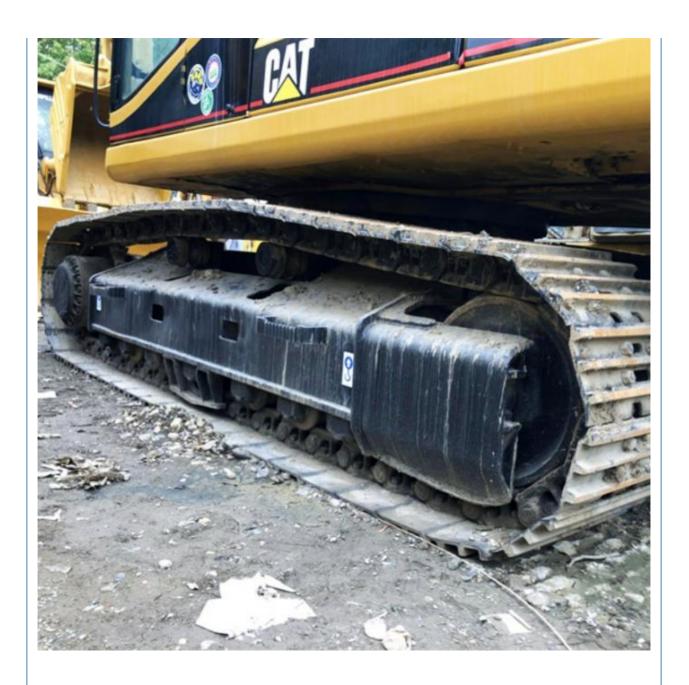

# CAT 30 Ton Second Hand Excavator Caterpillar 330BL with ORIGINAL Hydraulic Cylinder

#### **Basic Information**

• Place of Origin: China

• Price: \$29,000.00/units 1-3 units



#### **Product Specification**

Showroom Location: None · Operating Weight: 32.4 Ton 1.8 M<sup>3</sup> . Bucket Capacity: . Machine Weight: 32400 KG • Hydraulic Cylinder Brand: **ORIGINAL** • Hydraulic Pump Brand: **ORIGINAL** • Hydraulic Valve Brand: **ORIGINAL** CAT . Engine Brand: 166 KW • Power: • Machinery Test Report: Provided • Video Outgoing-inspection: Provided

• Core Components: Pressure Vessel, Motor, Bearing, Gear,

Pump, Gearbox, Engine, PLC

Year: 2018Working Hours: 3289



## More Images









# Product Description

# **Product Description**





















## Models Of Excavators We Sell

Komatsu used excavator

Carter used excavator

Kubota used excavator

PC20/PC30/PC35/PC40/PC50/PC55/PC56/PC60/PC70/PC75/PC78/PC10 0/PC110/PC120/PC128/PC130/PC138/PC150/PC160/PC200/PC210/PC22 0/PC228/PC240/PC270/PC300/PC350/PC360/PC400/PC450/PC460/PC49

0/PC650

CAT303/CAT305/CAT305.5/CAT306/CAT307/CAT308/CAT311/CAT312/C AT313/CAT315/CAT318/CAT320/CAT323/CAT324/CAT325/CAT326/CAT3

29/CAT330/CAT336/CAT340/CAT345/CAT349/CAT375

DH(DX)35/55/60/70/75/80/150/200/215/220/225/235/260/300/350/370/420/ Doosan used excavator

500/530

SY16/SY35/SY55/SY60/SY65/SY75/SY85/SY95/SY115/SY135/SY155/SY Sany used excavator

205/SY215/SY235/SY265/SY305/SY335/SY365

EX50/EX55/EX60/EX100/EX120/EX200/ZX50/ZX55/ZX60/ZX70/ZX75/ZX1 20/ZX125/ZX130/ZX135/ZX200/ZX210/ZX2