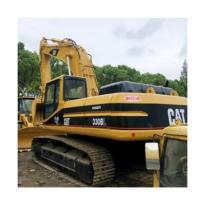

# CAT 30 Ton Second Hand Excavator Caterpillar 330BL with ORIGINAL Hydraulic Cylinder

#### **Product Specification**

Showroom Location: None · Operating Weight: 32.4 Ton 1.8 M<sup>3</sup> . Bucket Capacity: . Machine Weight: 32400 KG • Hydraulic Cylinder Brand: **ORIGINAL** • Hydraulic Pump Brand: **ORIGINAL** • Hydraulic Valve Brand: **ORIGINAL** CAT . Engine Brand: 166 KW • Power: • Machinery Test Report: Provided • Video Outgoing-inspection: Provided