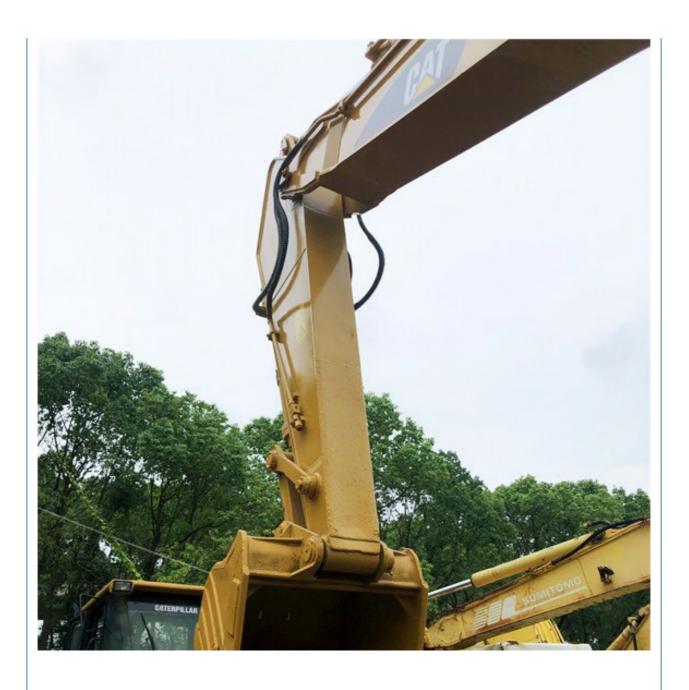

# CAT 30 Ton Second Hand Excavator Caterpillar 330BL with ORIGINAL Hydraulic Cylinder

#### **Basic Information**

• Place of Origin: China

• Price: \$29,000.00/units 1-3 units



#### **Product Specification**

Showroom Location: None · Operating Weight: 32.4 Ton 1.8 M<sup>3</sup> . Bucket Capacity: . Machine Weight: 32400 KG • Hydraulic Cylinder Brand: **ORIGINAL** • Hydraulic Pump Brand: **ORIGINAL** • Hydraulic Valve Brand: **ORIGINAL** CAT . Engine Brand: 166 KW • Power: • Machinery Test Report: Provided • Video Outgoing-inspection: Provided

• Core Components: Pressure Vessel, Motor, Bearing, Gear,

Pump, Gearbox, Engine, PLC

Year: 2018Working Hours: 3289



## More Images









# Product Description

# **Product Description**





















## Models Of Excavators We Sell

Komatsu used excavator

Carter used excavator

Kubota used excavator

PC20/PC30/PC35/PC40/PC50/PC55/PC56/PC60/PC70/PC75/PC78/PC10 0/PC110/PC120/PC128/PC130/PC138/PC150/PC160/PC200/PC210/PC22 0/PC228/PC240/PC270/PC300/PC350/PC360/PC400/PC450/PC460/PC49

0/PC650

CAT303/CAT305/CAT305.5/CAT306/CAT307/CAT308/CAT311/CAT312/C AT313/CAT315/CAT318/CAT320/CAT323/CAT324/CAT325/CAT326/CAT3

29/CAT330/CAT336/CAT340/CAT345/CAT349/CAT375

DH(DX)35/55/60/70/75/80/150/200/215/220/225/235/260/300/350/370/420/ Doosan used excavator

500/530

SY16/SY35/SY55/SY60/SY65/SY75/SY85/SY95/SY115/SY135/SY155/SY Sany used excavator

205/SY215/SY235/SY265/SY305/SY335/SY365

EX50/EX55/EX60/EX100/EX120/EX200/ZX50/ZX55/ZX60/ZX70/ZX75/ZX1 20/ZX125/ZX130/ZX135/ZX200/ZX210/ZX230/ZX2