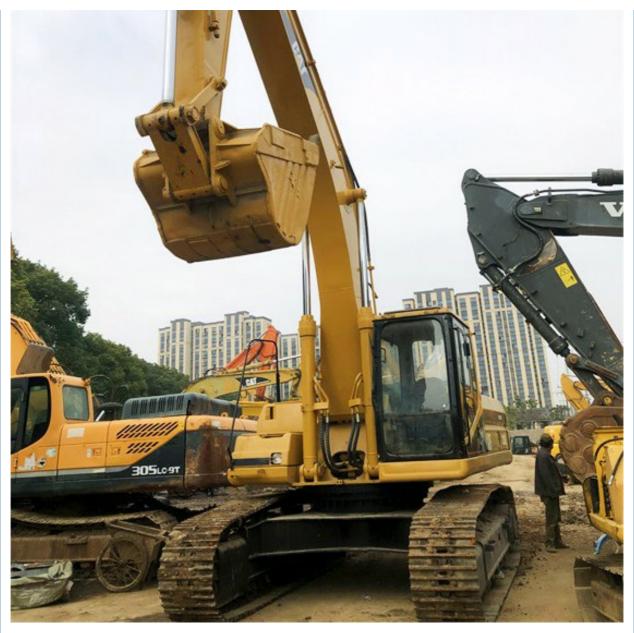

# CAT 30 Ton Second Hand Excavator Caterpillar 330BL with ORIGINAL Hydraulic Cylinder

## More Images