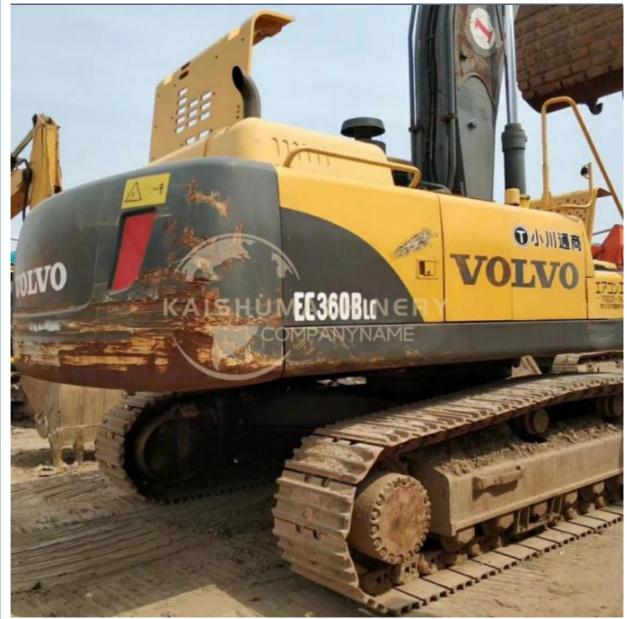

## 2017 Volvo EC360B Excavator Parts Lower Cost and 11.00 m Transport Length from Sweden

#### **Product Specification**

- Showroom Location:
- Operating Weight:
- Bucket Capacity:
- Machine Weight: 36900 KG
- Hydraulic Cylinder Brand: ORIGINALHydraulic Pump Brand: ORIGINAL
- Hydraulic Valve Brand:
- Engine Brand:Power:
- Power: 198 KWMachinery Test Report: Provided
- Video Outgoing-inspection: Provided
- Core Components:
  Pressure Vessel, Motor, Bearing, Gear, Pump, Gearbox, Engine, PLC
- Year:
- Working Hours: