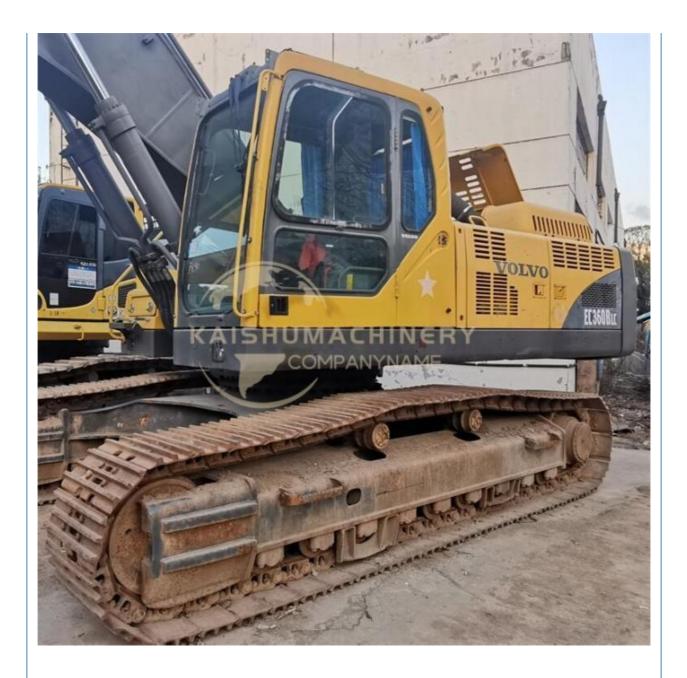

## 2017 Volvo EC360B Excavator Parts Lower Cost and 11.00 m Transport Length from Sweden

#### **Product Specification**

- Showroom Location:
- Operating Weight:
- Bucket Capacity:
- Machine Weight: 36900 KG
- Hydraulic Cylinder Brand: ORIGINALHydraulic Pump Brand: ORIGINAL
- Hydraulic Valve Brand:
- Engine Brand:Power:
- Power: 198 KWMachinery Test Report: Provided
- Video Outgoing-inspection: Provided
- Core Components:
  Pressure Vessel, Motor, Bearing, Gear, Pump, Gearbox, Engine, PLC
- Year:
- Working Hours: