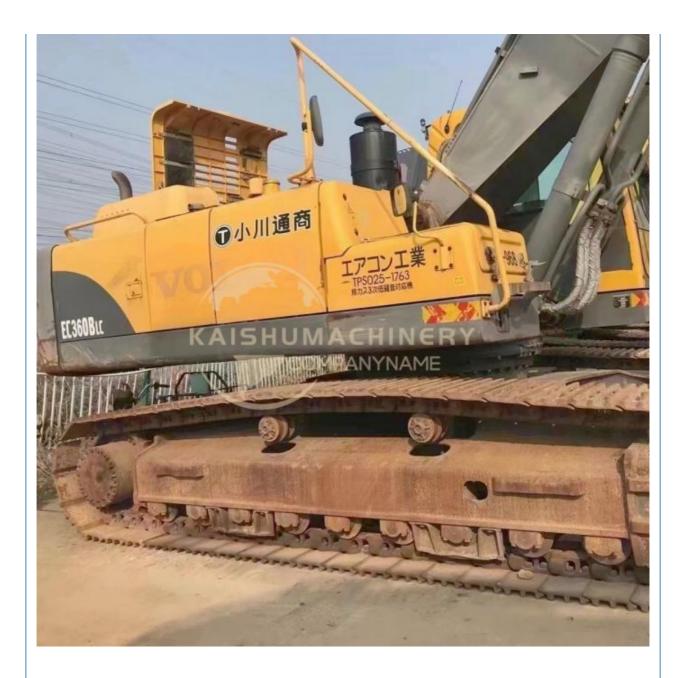

## 2017 Volvo EC360B Excavator Parts Lower Cost and 11.00 m Transport Length from Sweden

#### **Product Specification**

- Showroom Location:
- Operating Weight:
- Bucket Capacity:
- Machine Weight: 36900 KG
- Hydraulic Cylinder Brand: ORIGINALHydraulic Pump Brand: ORIGINAL
- Hydraulic Valve Brand:
- Engine Brand:Power:
- Power: 198 KWMachinery Test Report: Provided
- Video Outgoing-inspection: Provided
- Core Components:
  Pressure Vessel, Motor, Bearing, Gear, Pump, Gearbox, Engine, PLC
- Year:
- Working Hours: