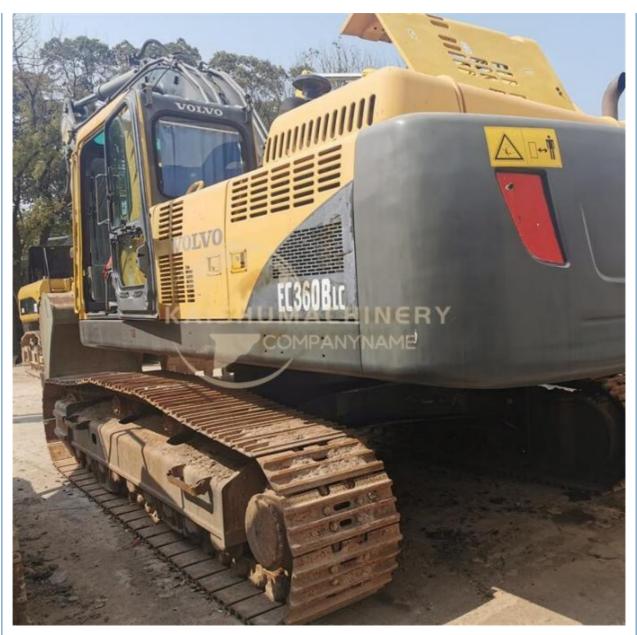

## 2017 Volvo EC360B Excavator Parts Lower Cost and 11.00 m Transport Length from Sweden

## **Basic Information**

- Place of Origin:
- Price:
- Sweden

None

36.9 Ton

ORIGINAL Volvo

2017

3722

1.6 M<sup>3</sup>

#### **Product Specification**

- Showroom Location:
- Operating Weight:
- Bucket Capacity:
- Machine Weight: 36900 KG
- Hydraulic Cylinder Brand: ORIGINALHydraulic Pump Brand: ORIGINAL
- Hydraulic Valve Brand:
- Engine Brand:Power:
- Power: 198 KWMachinery Test Report: Provided
- Video Outgoing-inspection: Provided
- Core Components:
  Pressure Vessel, Motor, Bearing, Gear, Pump, Gearbox, Engine, PLC
- Year:
- Working Hours: