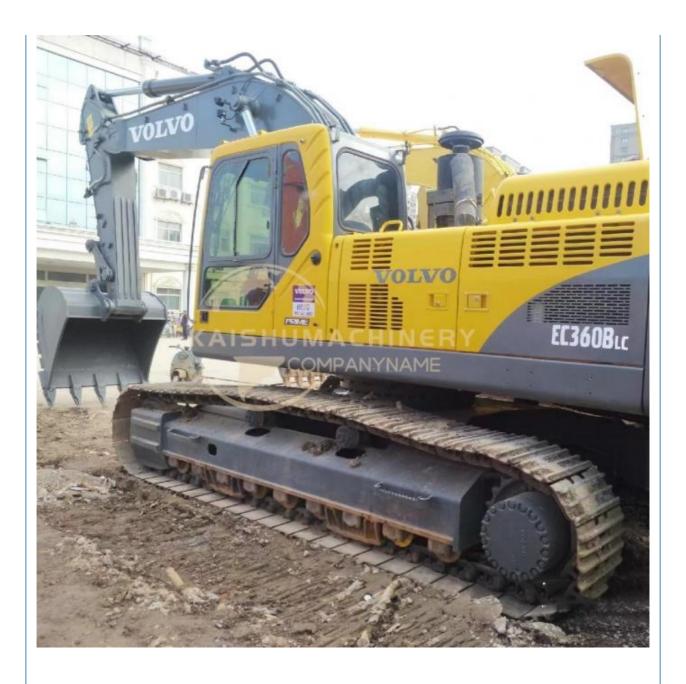

## 2017 Volvo EC360B Excavator Parts Lower Cost and 11.00 m Transport Length from Sweden

#### **Product Specification**

- Showroom Location:
- Operating Weight:
- Bucket Capacity:
- Machine Weight: 36900 KG
- Hydraulic Cylinder Brand: ORIGINALHydraulic Pump Brand: ORIGINAL
- Hydraulic Valve Brand:
- Engine Brand:Power:
- Power: 198 KWMachinery Test Report: Provided
- Video Outgoing-inspection: Provided
- Core Components:
  Pressure Vessel, Motor, Bearing, Gear, Pump, Gearbox, Engine, PLC
- Year:
- Working Hours: