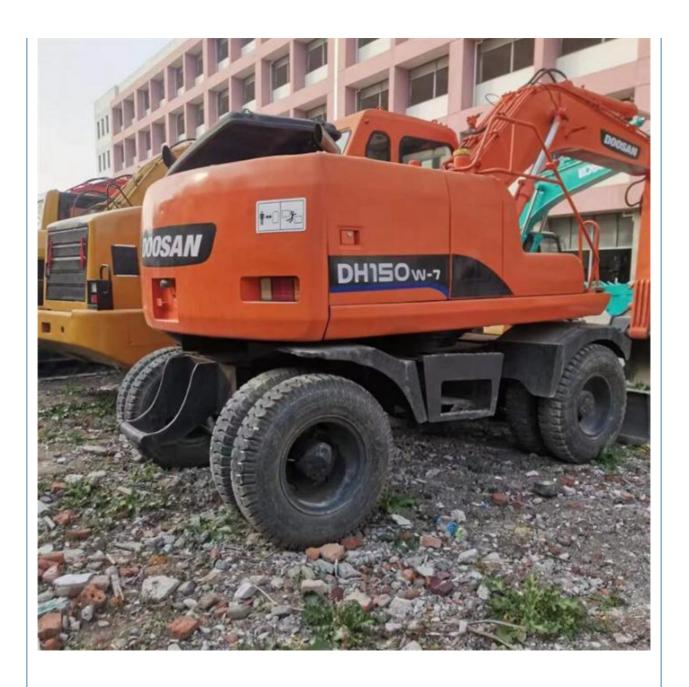

### **Product Specification**

Showroom Location: None · Operating Weight: 14TON 0.58 . Bucket Capacity: · Machine Weight: 15000 KG Hydraulic Cylinder Brand: Original • Hydraulic Pump Brand: Original • Hydraulic Valve Brand: Original . Engine Brand: Doosan 71KW • Power: • Machinery Test Report: Provided • Video Outgoing-inspection: Provided

• Core Components: Pressure Vessel, Motor, Bearing, Gear,

Pump, Gearbox, Engine, PLC

• Year: 2021

• Working Hours: 2001-4000