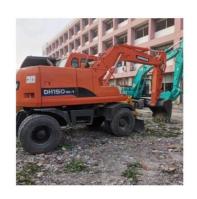

# DOOSAN150W DH150W DH150W-7 Wheel Excavator / Used DOOSAN DH 150 150W-7 KOREA Engine

### **Product Specification**

Showroom Location: None · Operating Weight: 14TON 0.58 . Bucket Capacity: · Machine Weight: 15000 KG Hydraulic Cylinder Brand: Original • Hydraulic Pump Brand: Original • Hydraulic Valve Brand: Original . Engine Brand: Doosan 71KW • Power: • Machinery Test Report: Provided • Video Outgoing-inspection: Provided