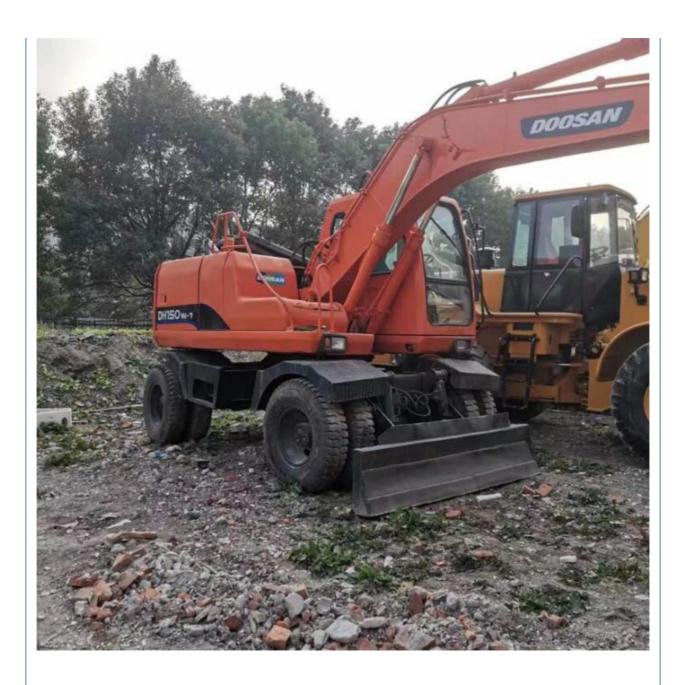

### **Product Specification**

Showroom Location: None · Operating Weight: 14TON 0.58 . Bucket Capacity: · Machine Weight: 15000 KG Hydraulic Cylinder Brand: Original • Hydraulic Pump Brand: Original • Hydraulic Valve Brand: Original . Engine Brand: Doosan 71KW • Power: • Machinery Test Report: Provided • Video Outgoing-inspection: Provided

• Core Components: Pressure Vessel, Motor, Bearing, Gear,

Pump, Gearbox, Engine, PLC

• Year: 2021

• Working Hours: 2001-4000