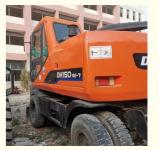

# DOOSAN150W DH150W DH150W-7 Wheel Excavator / Used DOOSAN DH 150 150W-7 KOREA Engine

### **Product Specification**

Showroom Location: None · Operating Weight: 14TON 0.58 . Bucket Capacity: · Machine Weight: 15000 KG Hydraulic Cylinder Brand: Original • Hydraulic Pump Brand: Original • Hydraulic Valve Brand: Original . Engine Brand: Doosan 71KW • Power: • Machinery Test Report: Provided • Video Outgoing-inspection: Provided