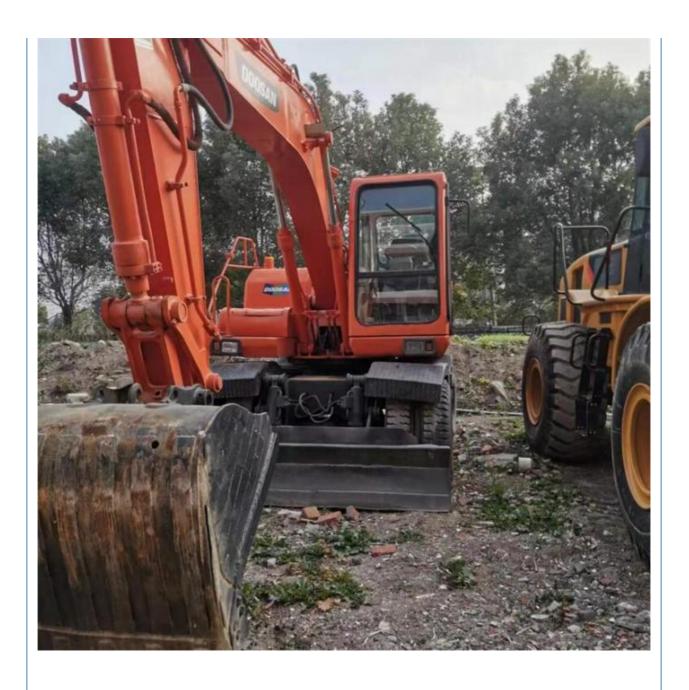

# DOOSAN150W DH150W DH150W-7 Wheel Excavator / Used DOOSAN DH 150 150W-7 KOREA Engine

#### **Basic Information**

• Place of Origin: KOREA

• Price: \$22,000.00/units 1-3 units



### **Product Specification**

Showroom Location: None · Operating Weight: 14TON 0.58 . Bucket Capacity: · Machine Weight: 15000 KG Hydraulic Cylinder Brand: Original • Hydraulic Pump Brand: Original • Hydraulic Valve Brand: Original . Engine Brand: Doosan 71KW • Power: • Machinery Test Report: Provided • Video Outgoing-inspection: Provided

• Core Components: Pressure Vessel, Motor, Bearing, Gear,

Pump, Gearbox, Engine, PLC

• Year: 2021

• Working Hours: 2001-4000



## More Images









# Product Description

# **Product Description**





















#### Models Of Excavators We Sell

Komatsu used excavator

Carter used excavator

PC20/PC30/PC35/PC40/PC50/PC55/PC56/PC60/PC70/PC75/PC78/PC10 0/PC110/PC120/PC128/PC130/PC138/PC150/PC160/PC200/PC210/PC22 0/PC228/PC240/PC270/PC300/PC350/PC360/PC400/PC450/PC460/PC49

0/PC650

CAT303/CAT305/CAT305.5/CAT306/CAT307/CAT308/CAT311/CAT312/C AT313/CAT315/CAT318/CAT320/CAT323/CAT324/CAT325/CAT326/CAT3

29/CAT330/CAT336/CAT340/CAT345/CAT349/CAT375

DH(DX)35/55/60/70/75/80/150/200/215/220/225/235/260/300/350/370/420/ Doosan used excavator 500/530

SY16/SY35/SY55/SY60/SY65/SY75/SY85/SY95/SY115/SY135/SY155/SY Sany used excavator 205/SY215/SY235/SY265/SY305/SY335/SY365

EX50/EX55/EX60/EX100/EX120/EX200/ZX50/ZX55/ZX60/ZX70/ZX75/ZX1 20/ZX125/ZX130/ZX135/ZX200/ZX210/ZX230/ZX240/ZX250/ZX270/