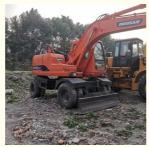

# DOOSAN150W DH150W DH150W-7 Wheel Excavator / Used DOOSAN DH 150 150W-7 KOREA Engine

### **Product Specification**

Showroom Location: None · Operating Weight: 14TON 0.58 . Bucket Capacity: · Machine Weight: 15000 KG Hydraulic Cylinder Brand: Original • Hydraulic Pump Brand: Original • Hydraulic Valve Brand: Original . Engine Brand: Doosan 71KW • Power: • Machinery Test Report: Provided • Video Outgoing-inspection: Provided