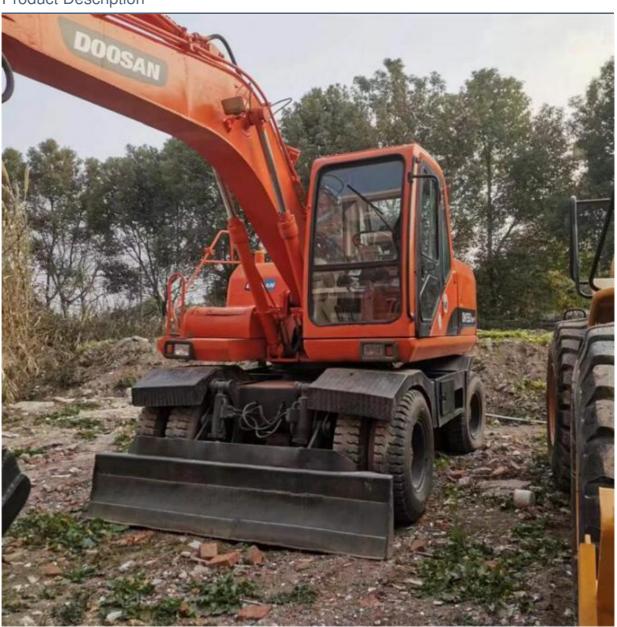

# DOOSAN150W DH150W DH150W-7 Wheel Excavator / Used DOOSAN DH 150 150W-7 KOREA Engine

#### **Basic Information**

• Place of Origin: KOREA

• Price: \$22,000.00/units 1-3 units



### **Product Specification**

Showroom Location: None · Operating Weight: 14TON 0.58 . Bucket Capacity: · Machine Weight: 15000 KG Hydraulic Cylinder Brand: Original • Hydraulic Pump Brand: Original • Hydraulic Valve Brand: Original . Engine Brand: Doosan 71KW • Power: • Machinery Test Report: Provided • Video Outgoing-inspection: Provided

• Core Components: Pressure Vessel, Motor, Bearing, Gear,

Pump, Gearbox, Engine, PLC

• Year: 2021

• Working Hours: 2001-4000



## More Images









# Product Description

# **Product Description**





















#### Models Of Excavators We Sell

Komatsu used excavator

Carter used excavator

PC20/PC30/PC35/PC40/PC50/PC55/PC56/PC60/PC70/PC75/PC78/PC10 0/PC110/PC120/PC128/PC130/PC138/PC150/PC160/PC200/PC210/PC22 0/PC228/PC240/PC270/PC300/PC350/PC360/PC400/PC450/PC460/PC49

0/PC650

CAT303/CAT305/CAT305.5/CAT306/CAT307/CAT308/CAT311/CAT312/C AT313/CAT315/CAT318/CAT320/CAT323/CAT324/CAT325/CAT326/CAT3

29/CAT330/CAT336/CAT340/CAT345/CAT349/CAT375

DH(DX)35/55/60/70/75/80/150/200/215/220/225/235/260/300/350/370/420/ Doosan used excavator 500/530

SY16/SY35/SY55/SY60/SY65/SY75/SY85/SY95/SY115/SY135/SY155/SY Sany used excavator 205/SY215/SY235/SY265/SY305/SY335/SY365

EX50/EX55/EX60/EX100/EX120/EX200/ZX50/ZX55/ZX60/ZX70/ZX75/ZX1 20/ZX125/ZX130/ZX135/ZX200/ZX210/ZX230/ZX240/ZX250/ZX27