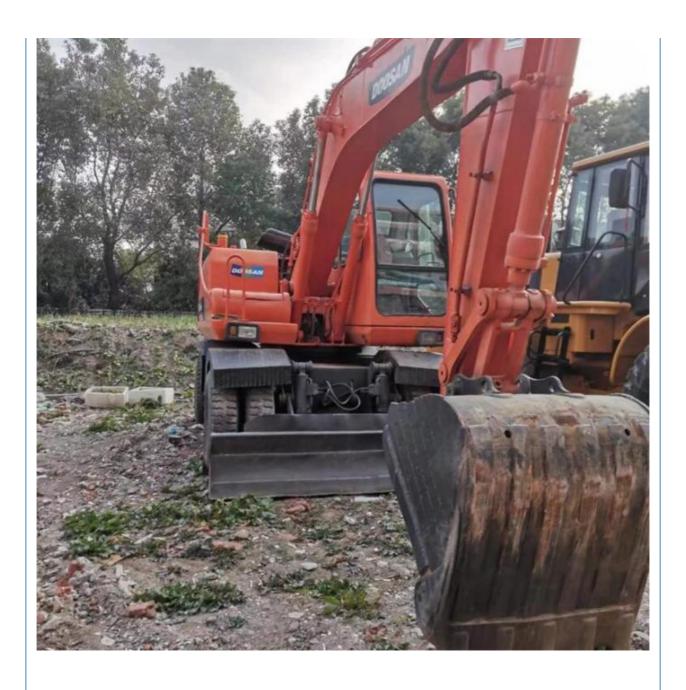

### **Product Specification**

Showroom Location: None · Operating Weight: 14TON 0.58 . Bucket Capacity: · Machine Weight: 15000 KG Hydraulic Cylinder Brand: Original • Hydraulic Pump Brand: Original • Hydraulic Valve Brand: Original . Engine Brand: Doosan 71KW • Power: • Machinery Test Report: Provided • Video Outgoing-inspection: Provided

• Core Components: Pressure Vessel, Motor, Bearing, Gear,

Pump, Gearbox, Engine, PLC

• Year: 2021

• Working Hours: 2001-4000