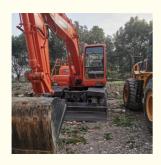

# DOOSAN150W DH150W DH150W-7 Wheel Excavator / Used DOOSAN DH 150 150W-7 KOREA Engine

### **Product Specification**

Showroom Location: None · Operating Weight: 14TON 0.58 . Bucket Capacity: · Machine Weight: 15000 KG Hydraulic Cylinder Brand: Original • Hydraulic Pump Brand: Original • Hydraulic Valve Brand: Original . Engine Brand: Doosan 71KW • Power: • Machinery Test Report: Provided • Video Outgoing-inspection: Provided