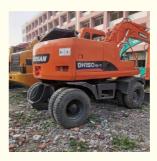

# DOOSAN150W DH150W DH150W-7 Wheel Excavator / Used DOOSAN DH 150 150W-7 KOREA Engine

### **Product Specification**

Showroom Location: None · Operating Weight: 14TON 0.58 . Bucket Capacity: · Machine Weight: 15000 KG Hydraulic Cylinder Brand: Original • Hydraulic Pump Brand: Original • Hydraulic Valve Brand: Original . Engine Brand: Doosan 71KW • Power: • Machinery Test Report: Provided • Video Outgoing-inspection: Provided