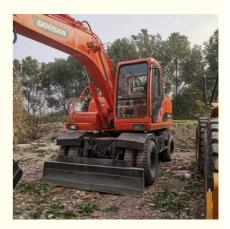

# DOOSAN150W DH150W DH150W-7 Wheel Excavator / Used DOOSAN DH 150 150W-7 KOREA Engine

### **Product Specification**

Showroom Location: None · Operating Weight: 14TON 0.58 . Bucket Capacity: · Machine Weight: 15000 KG Hydraulic Cylinder Brand: Original • Hydraulic Pump Brand: Original • Hydraulic Valve Brand: Original . Engine Brand: Doosan 71KW • Power: • Machinery Test Report: Provided • Video Outgoing-inspection: Provided