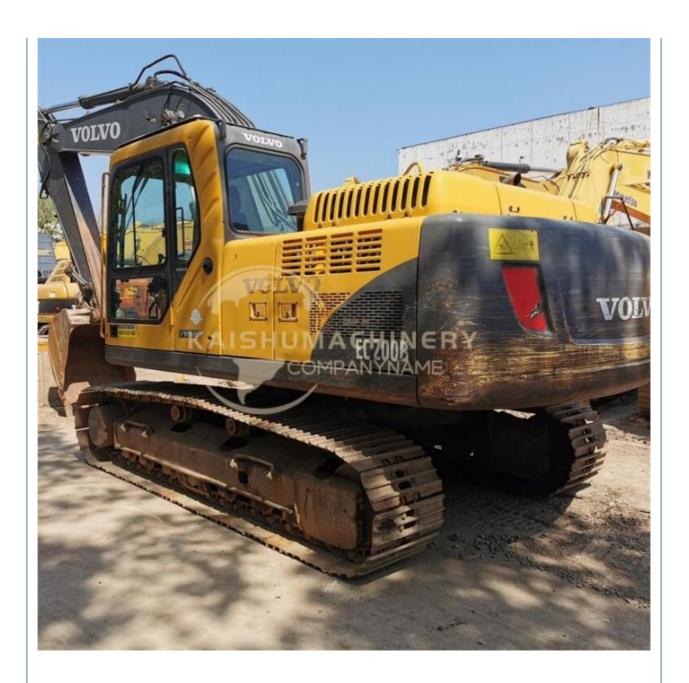

# Top- Volvo EC210B Excavator with D6D Engine and 2020 Year Model at Affordable Cost

#### **Product Specification**

Showroom Location: None · Operating Weight: 20.5Ton 0.9 M<sup>3</sup> . Bucket Capacity: · Machine Weight: 20500 KG Hydraulic Cylinder Brand: **ORIGINAL** • Hydraulic Pump Brand: **ORIGINAL**  Hydraulic Valve Brand: **ORIGINAL** . Engine Brand: Volvo 107 KW • Power: • Machinery Test Report: Provided • Video Outgoing-inspection: Provided

• Core Components: Pressure Vessel, Motor, Bearing, Gear,

Pump, Gearbox, Engine, PLC

Year: 2020Working Hours: 2117