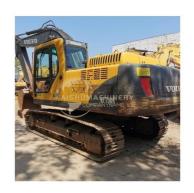

# Top- Volvo EC210B Excavator with D6D Engine and 2020 Year Model at Affordable Cost

#### **Product Specification**

Showroom Location: None · Operating Weight: 20.5Ton 0.9 M<sup>3</sup> . Bucket Capacity: · Machine Weight: 20500 KG Hydraulic Cylinder Brand: **ORIGINAL** • Hydraulic Pump Brand: **ORIGINAL**  Hydraulic Valve Brand: **ORIGINAL** . Engine Brand: Volvo 107 KW • Power: • Machinery Test Report: Provided • Video Outgoing-inspection: Provided

• Core Components: Pressure Vessel, Motor, Bearing, Gear,

Pump, Gearbox, Engine, PLC

Year: 2020Working Hours: 2117