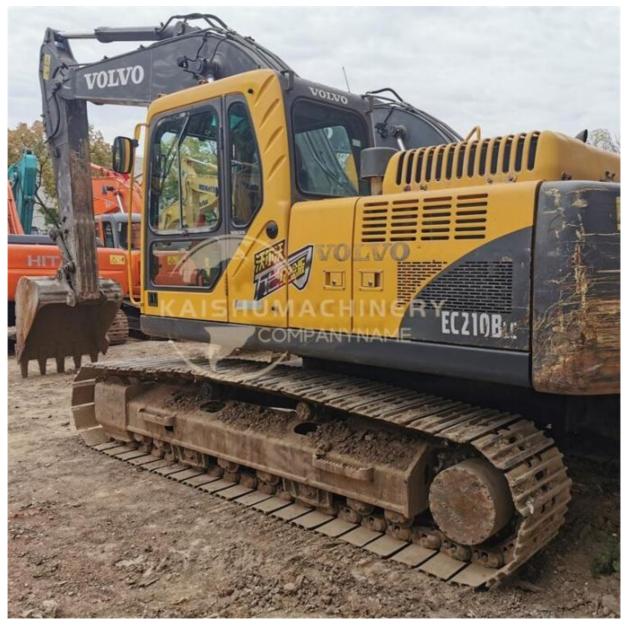

# Top- Volvo EC210B Excavator with D6D Engine and 2020 Year Model at Affordable Cost

#### **Product Specification**

Showroom Location: None · Operating Weight: 20.5Ton 0.9 M<sup>3</sup> . Bucket Capacity: · Machine Weight: 20500 KG Hydraulic Cylinder Brand: **ORIGINAL** • Hydraulic Pump Brand: **ORIGINAL**  Hydraulic Valve Brand: **ORIGINAL** . Engine Brand: Volvo 107 KW • Power: • Machinery Test Report: Provided • Video Outgoing-inspection: Provided

• Core Components: Pressure Vessel, Motor, Bearing, Gear,

Pump, Gearbox, Engine, PLC

Year: 2020Working Hours: 2117