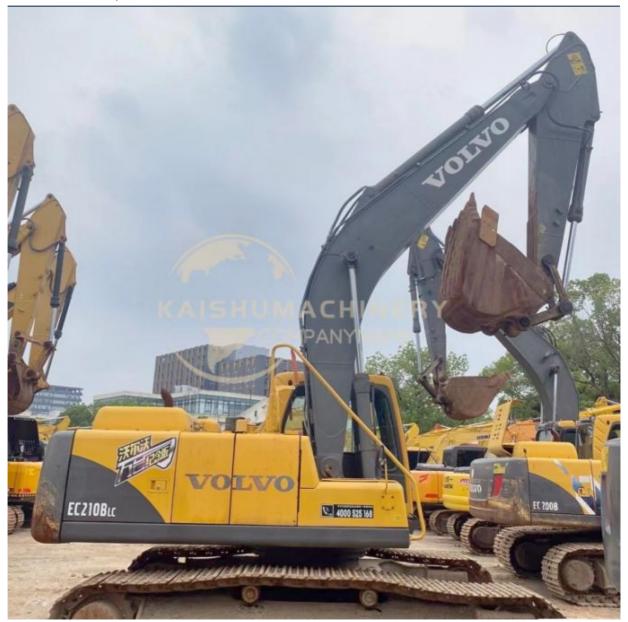

# Top- Volvo EC210B Excavator with D6D Engine and 2020 Year Model at Affordable Cost

#### **Product Specification**

Showroom Location: None · Operating Weight: 20.5Ton 0.9 M<sup>3</sup> . Bucket Capacity: · Machine Weight: 20500 KG Hydraulic Cylinder Brand: **ORIGINAL** • Hydraulic Pump Brand: **ORIGINAL**  Hydraulic Valve Brand: **ORIGINAL** . Engine Brand: Volvo 107 KW • Power: • Machinery Test Report: Provided • Video Outgoing-inspection: Provided

• Core Components: Pressure Vessel, Motor, Bearing, Gear,

Pump, Gearbox, Engine, PLC

Year: 2020Working Hours: 2117