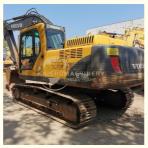

# Top- Volvo EC210B Excavator with D6D Engine and 2020 Year Model at Affordable Cost

#### **Product Specification**

Showroom Location: None · Operating Weight: 20.5Ton 0.9 M<sup>3</sup> . Bucket Capacity: · Machine Weight: 20500 KG Hydraulic Cylinder Brand: **ORIGINAL** • Hydraulic Pump Brand: **ORIGINAL**  Hydraulic Valve Brand: **ORIGINAL** . Engine Brand: Volvo 107 KW • Power: • Machinery Test Report: Provided • Video Outgoing-inspection: Provided

• Core Components: Pressure Vessel, Motor, Bearing, Gear,

Pump, Gearbox, Engine, PLC

Year: 2020Working Hours: 2117