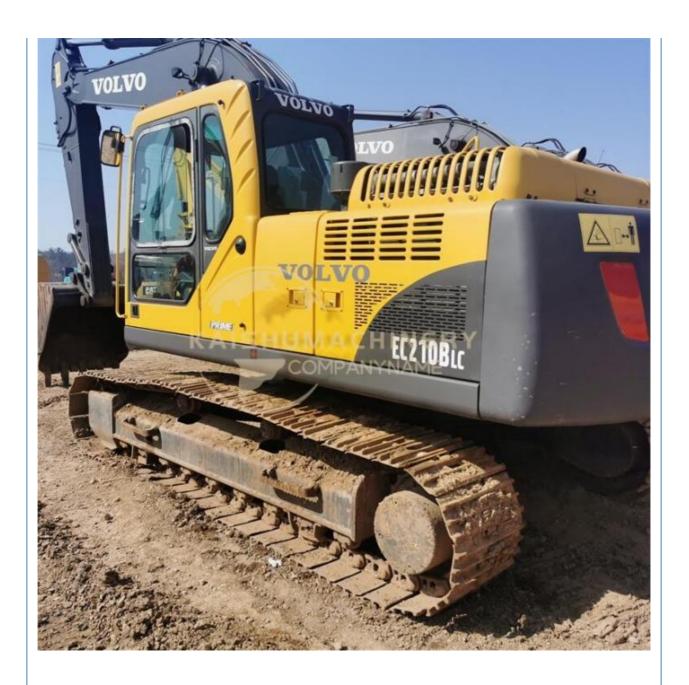

# Top- Volvo EC210B Excavator with D6D Engine and 2020 Year Model at Affordable Cost

#### **Product Specification**

Showroom Location: None · Operating Weight: 20.5Ton 0.9 M<sup>3</sup> . Bucket Capacity: · Machine Weight: 20500 KG Hydraulic Cylinder Brand: **ORIGINAL** • Hydraulic Pump Brand: **ORIGINAL**  Hydraulic Valve Brand: **ORIGINAL** . Engine Brand: Volvo 107 KW • Power: • Machinery Test Report: Provided • Video Outgoing-inspection: Provided

• Core Components: Pressure Vessel, Motor, Bearing, Gear,

Pump, Gearbox, Engine, PLC

Year: 2020Working Hours: 2117