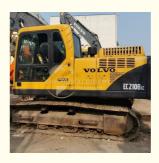

# Top- Volvo EC210B Excavator with D6D Engine and 2020 Year Model at Affordable Cost

#### **Product Specification**

Showroom Location: None · Operating Weight: 20.5Ton 0.9 M<sup>3</sup> . Bucket Capacity: · Machine Weight: 20500 KG Hydraulic Cylinder Brand: **ORIGINAL** • Hydraulic Pump Brand: **ORIGINAL**  Hydraulic Valve Brand: **ORIGINAL** . Engine Brand: Volvo 107 KW • Power: • Machinery Test Report: Provided • Video Outgoing-inspection: Provided

• Core Components: Pressure Vessel, Motor, Bearing, Gear,

Pump, Gearbox, Engine, PLC

Year: 2020Working Hours: 2117