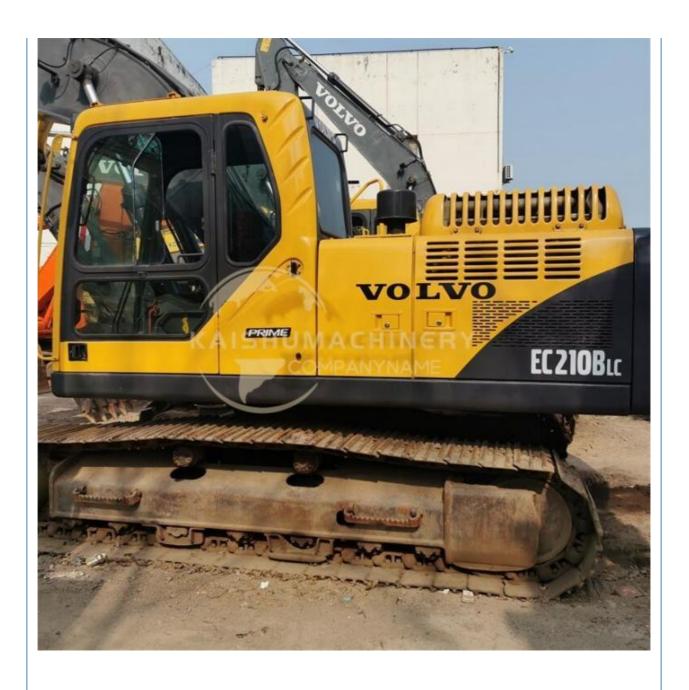

# Top- Volvo EC210B Excavator with D6D Engine and 2020 Year Model at Affordable Cost

#### **Product Specification**

Showroom Location: None · Operating Weight: 20.5Ton 0.9 M<sup>3</sup> . Bucket Capacity: · Machine Weight: 20500 KG Hydraulic Cylinder Brand: **ORIGINAL** • Hydraulic Pump Brand: **ORIGINAL**  Hydraulic Valve Brand: **ORIGINAL** . Engine Brand: Volvo 107 KW • Power: • Machinery Test Report: Provided • Video Outgoing-inspection: Provided

• Core Components: Pressure Vessel, Motor, Bearing, Gear,

Pump, Gearbox, Engine, PLC

Year: 2020Working Hours: 2117