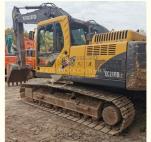

# Top- Volvo EC210B Excavator with D6D Engine and 2020 Year Model at Affordable Cost

#### **Product Specification**

Showroom Location: None · Operating Weight: 20.5Ton 0.9 M<sup>3</sup> . Bucket Capacity: · Machine Weight: 20500 KG Hydraulic Cylinder Brand: **ORIGINAL** • Hydraulic Pump Brand: **ORIGINAL**  Hydraulic Valve Brand: **ORIGINAL** . Engine Brand: Volvo 107 KW • Power: • Machinery Test Report: Provided • Video Outgoing-inspection: Provided

• Core Components: Pressure Vessel, Motor, Bearing, Gear,

Pump, Gearbox, Engine, PLC

Year: 2020Working Hours: 2117