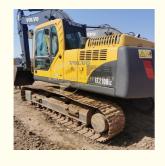

# Top- Volvo EC210B Excavator with D6D Engine and 2020 Year Model at Affordable Cost

#### **Product Specification**

Showroom Location: None · Operating Weight: 20.5Ton 0.9 M<sup>3</sup> . Bucket Capacity: · Machine Weight: 20500 KG Hydraulic Cylinder Brand: **ORIGINAL** • Hydraulic Pump Brand: **ORIGINAL**  Hydraulic Valve Brand: **ORIGINAL** . Engine Brand: Volvo 107 KW • Power: • Machinery Test Report: Provided • Video Outgoing-inspection: Provided

• Core Components: Pressure Vessel, Motor, Bearing, Gear,

Pump, Gearbox, Engine, PLC

Year: 2020Working Hours: 2117