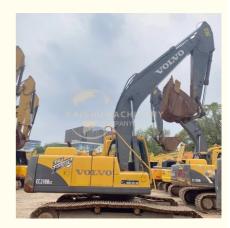

# Top- Volvo EC210B Excavator with D6D Engine and 2020 Year Model at Affordable Cost

#### **Product Specification**

Showroom Location: None · Operating Weight: 20.5Ton 0.9 M<sup>3</sup> . Bucket Capacity: · Machine Weight: 20500 KG Hydraulic Cylinder Brand: **ORIGINAL** • Hydraulic Pump Brand: **ORIGINAL**  Hydraulic Valve Brand: **ORIGINAL** . Engine Brand: Volvo 107 KW • Power: • Machinery Test Report: Provided • Video Outgoing-inspection: Provided

• Core Components: Pressure Vessel, Motor, Bearing, Gear,

Pump, Gearbox, Engine, PLC

Year: 2020Working Hours: 2117