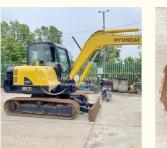

| Yanma                                                          |
| • Power:                                   | 40 KW                                                          |
| <ul> <li>Machinery Test Report:</li> </ul> | Provided                                                       |
| • Video Outgoing-inspection:               | Provided                                                       |
| Core Components:                           | Pressure Vessel, Motor, Bearing,<br>Pump, Gearbox, Engine, PLC |
| • Year:                                    | 2017                                                           |
|                                            |                                                                |

3500



## More Images

• Working Hours:









# Product Description















# Models Of Excavators We Sell

| Komatsu used<br>excavator  | PC20/PC30/PC35/PC40/PC50/PC55/PC56/PC60/PC70/PC75/PC78/PC10<br>0/PC110/PC120/PC128/PC130/PC138/PC150/PC160/PC200/PC210/PC22<br>0/PC228/PC240/PC270/PC300/PC350/PC360/PC400/PC450/PC460/PC49<br>0/PC650 |
|----------------------------|--------------------------------------------------------------------------------------------------------------------------------------------------------------------------------------------------------|
| Carter used excavator      | CAT303/CAT305/CAT305.5/CAT306/CAT307/CAT308/CAT311/CAT312/C<br>AT313/CAT315/CAT318/CAT320/CAT323/CAT324/CAT325/CAT326/CAT3<br>29/CAT330/CAT336/CAT340/CAT345/CAT349/CAT375                             |
| Doosan used excavator