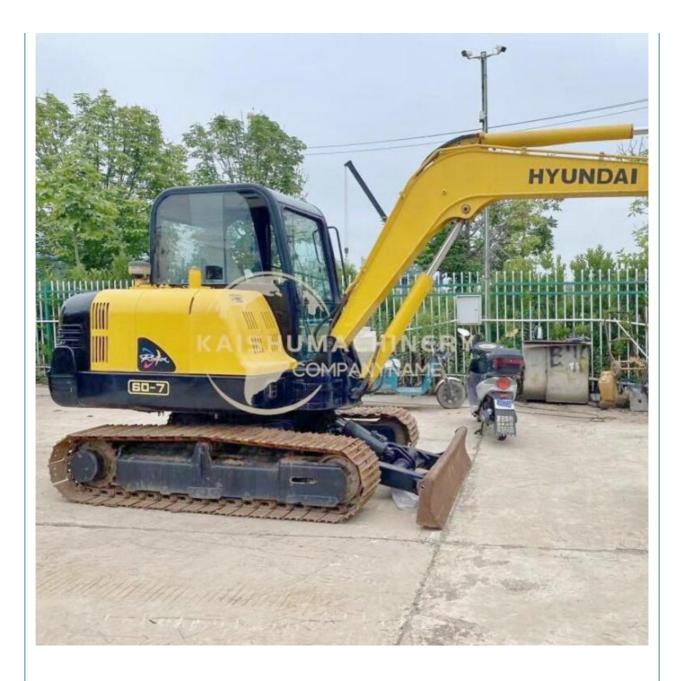

# Mini Hyundai 60-7 Excavator 6 Ton Health Condition with Original Design and in Korea

Gear,

| Showroom Location:                         | None                                                           |
|--------------------------------------------|----------------------------------------------------------------|
| <ul> <li>Operating Weight:</li> </ul>      | 5850 KG                                                        |
| <ul> <li>Bucket Capacity:</li> </ul>       | 0.21 M <sup>3</sup>                                            |
| Machine Weight:                            | 6000 KG                                                        |
| • Hydraulic Cylinder Brand:                | Original                                                       |
| Hydraulic Pump Brand:                      | Original                                                       |
| Hydraulic Valve Brand:                     | Original                                                       |
| • Engine Brand:                            | Yanma                                                          |
| • Power:                                   | 40 KW                                                          |
| <ul> <li>Machinery Test Report:</li> </ul> | Provided                                                       |
| • Video Outgoing-inspection:               | Provided                                                       |
| Core Components:                           | Pressure Vessel, Motor, Bearing,<br>Pump, Gearbox, Engine, PLC |
| • Year:                                    | 2017                                                           |
|                                            |                                                                |

## More Images

• Working Hours: