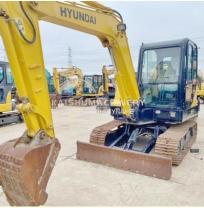

# Mini Hyundai 60-7 Excavator 6 Ton Health Condition with Original Design and in Korea

Gear,

| Showroom Location:                         | None                                                           |
|--------------------------------------------|----------------------------------------------------------------|
| <ul> <li>Operating Weight:</li> </ul>      | 5850 KG                                                        |
| <ul> <li>Bucket Capacity:</li> </ul>       | 0.21 M <sup>3</sup>                                            |
| Machine Weight:                            | 6000 KG                                                        |
| • Hydraulic Cylinder Brand:                | Original                                                       |
| Hydraulic Pump Brand:                      | Original                                                       |
| Hydraulic Valve Brand:                     | Original                                                       |
| • Engine Brand:                            | Yanma                                                          |
| • Power:                                   | 40 KW                                                          |
| <ul> <li>Machinery Test Report:</li> </ul> | Provided                                                       |
| • Video Outgoing-inspection:               | Provided                                                       |
| Core Components:                           | Pressure Vessel, Motor, Bearing,<br>Pump, Gearbox, Engine, PLC |
| • Year:                                    | 2017                                                           |
|                                            |                                                                |

## More Images

• Working Hours: