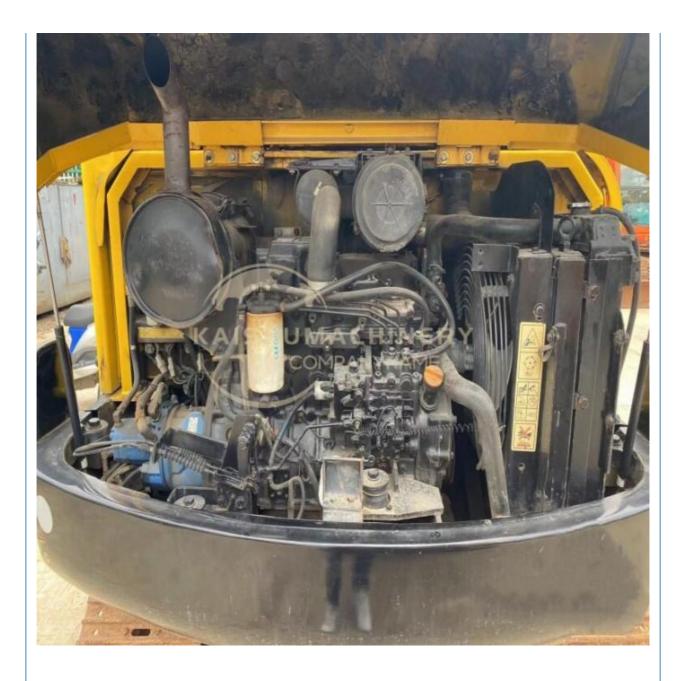

|
| • Power:                                   | 40 KW                                                          |
| <ul> <li>Machinery Test Report:</li> </ul> | Provided                                                       |
| • Video Outgoing-inspection:               | Provided                                                       |
| Core Components:                           | Pressure Vessel, Motor, Bearing,<br>Pump, Gearbox, Engine, PLC |
| • Year:                                    | 2017                                                           |
|                                            |                                                                |

3500



## More Images

• Working Hours:









# Product Description















# Models Of Excavators We Sell

| Komatsu used<br>excavator  | PC20/PC30/PC35/PC40/PC50/PC55/PC56/PC60/PC70/PC75/PC78/PC10<br>0/PC110/PC120/PC128/PC130/PC138/PC150/PC160/PC200/PC210/PC22<br>0/PC228/PC240/PC270/PC300/PC350/PC360/PC400/PC450/PC460/PC49<br>0/PC650 |
|----------------------------|--------------------------------------------------------------------------------------------------------------------------------------------------------------------------------------------------------|
| Carter used excavator      | CAT303/CAT305/CAT305.5/CAT306/CAT307/CAT308/CAT311/CAT312/C<br>AT313/CAT315/CAT318/CAT320/CAT323/CAT324/CAT325/CAT326/CAT3<br>29/CAT330/CAT336/CAT340/CAT345/CAT349/CAT375                             |
| Doosan used excavator      | DH(DX)35/55/60/70/75/80/150/200/215