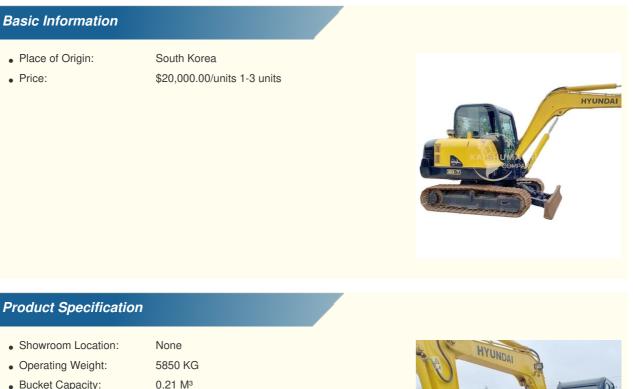

# Mini Hyundai 60-7 Excavator 6 Ton Health Condition with Original Design and in Korea

Gear,

| Showroom Location:                         | None                                                           |
|--------------------------------------------|----------------------------------------------------------------|
| <ul> <li>Operating Weight:</li> </ul>      | 5850 KG                                                        |
| <ul> <li>Bucket Capacity:</li> </ul>       | 0.21 M <sup>3</sup>                                            |
| Machine Weight:                            | 6000 KG                                                        |
| • Hydraulic Cylinder Brand:                | Original                                                       |
| Hydraulic Pump Brand:                      | Original                                                       |
| Hydraulic Valve Brand:                     | Original                                                       |
| • Engine Brand:                            | Yanma                                                          |
| • Power:                                   | 40 KW                                                          |
| <ul> <li>Machinery Test Report:</li> </ul> | Provided                                                       |
| • Video Outgoing-inspection:               | Provided                                                       |
| Core Components:                           | Pressure Vessel, Motor, Bearing,<br>Pump, Gearbox, Engine, PLC |
| • Year:                                    | 2017                                                           |
|                                            |                                                                |