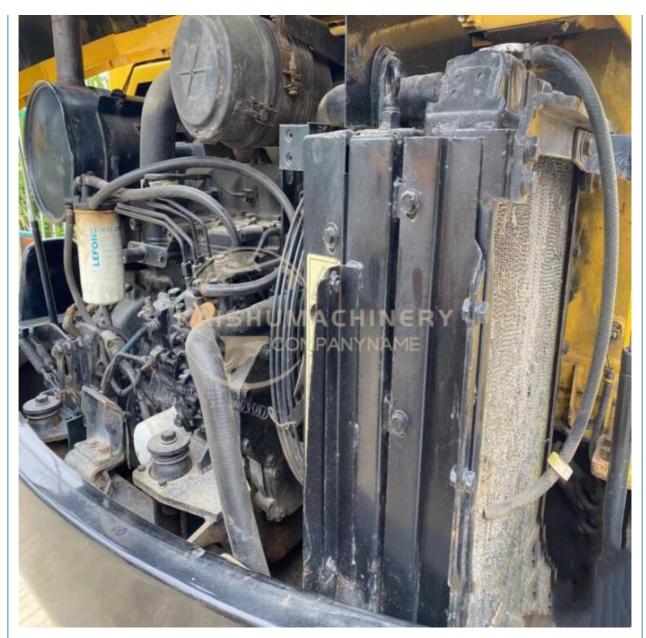

# Mini Hyundai 60-7 Excavator 6 Ton Health Condition with Original Design and in Korea

Gear,

| Showroom Location:                         | None                                                           |
|--------------------------------------------|----------------------------------------------------------------|
| <ul> <li>Operating Weight:</li> </ul>      | 5850 KG                                                        |
| <ul> <li>Bucket Capacity:</li> </ul>       | 0.21 M <sup>3</sup>                                            |
| Machine Weight:                            | 6000 KG                                                        |
| • Hydraulic Cylinder Brand:                | Original                                                       |
| Hydraulic Pump Brand:                      | Original                                                       |
| Hydraulic Valve Brand:                     | Original                                                       |
| • Engine Brand:                            | Yanma                                                          |
| • Power:                                   | 40 KW                                                          |
| <ul> <li>Machinery Test Report:</li> </ul> | Provided                                                       |
| • Video Outgoing-inspection:               | Provided                                                       |
| Core Components:                           | Pressure Vessel, Motor, Bearing,<br>Pump, Gearbox, Engine, PLC |
| • Year:                                    | 2017                                                           |
|                                            |                                                                |

## More Images

• Working Hours:

# Product Description