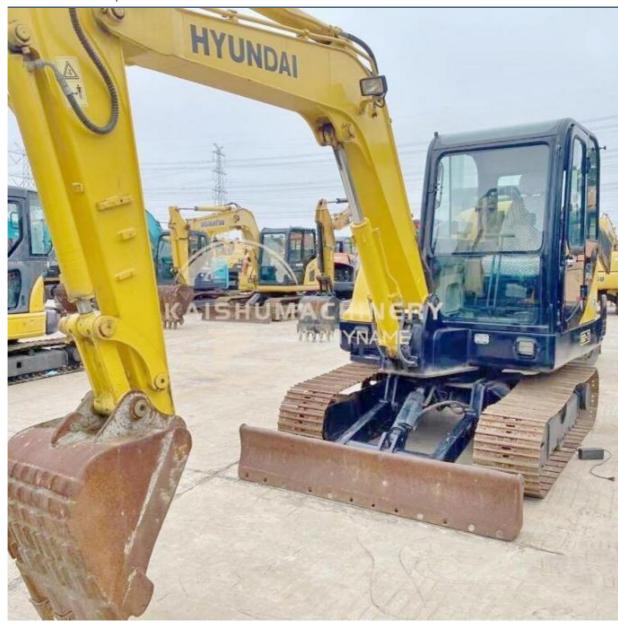

# Mini Hyundai 60-7 Excavator 6 Ton Health Condition with Original Design and in Korea

Gear,

| Showroom Location:                         | None                                                           |
|--------------------------------------------|----------------------------------------------------------------|
| <ul> <li>Operating Weight:</li> </ul>      | 5850 KG                                                        |
| <ul> <li>Bucket Capacity:</li> </ul>       | 0.21 M <sup>3</sup>                                            |
| Machine Weight:                            | 6000 KG                                                        |
| • Hydraulic Cylinder Brand:                | Original                                                       |
| Hydraulic Pump Brand:                      | Original                                                       |
| Hydraulic Valve Brand:                     | Original                                                       |
| • Engine Brand:                            | Yanma                                                          |
| • Power:                                   | 40 KW                                                          |
| <ul> <li>Machinery Test Report:</li> </ul> | Provided                                                       |
| • Video Outgoing-inspection:               | Provided                                                       |
| Core Components:                           | Pressure Vessel, Motor, Bearing,<br>Pump, Gearbox, Engine, PLC |
| • Year:                                    | 2017                                                           |
|                                            |                                                                |

## More Images

• Working Hours: