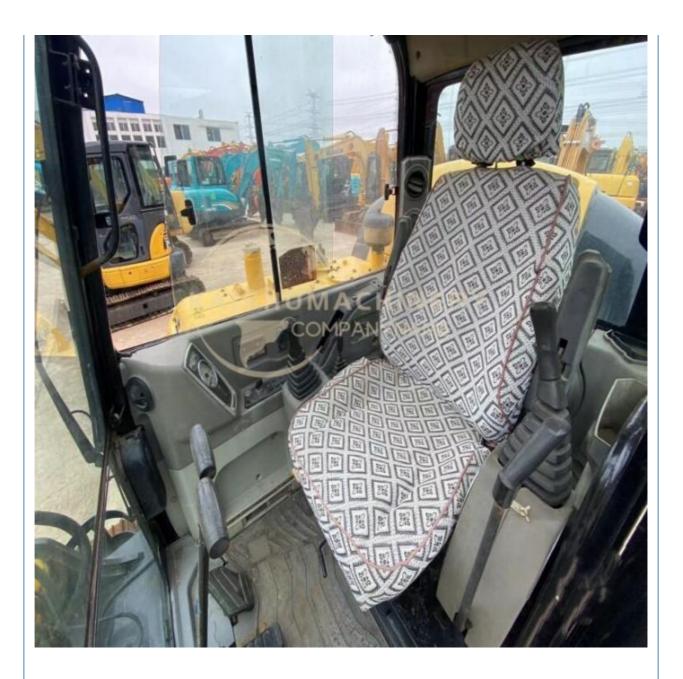

|
| • Power:                                   | 40 KW                                                          |
| <ul> <li>Machinery Test Report:</li> </ul> | Provided                                                       |
| • Video Outgoing-inspection:               | Provided                                                       |
| Core Components:                           | Pressure Vessel, Motor, Bearing,<br>Pump, Gearbox, Engine, PLC |
| • Year:                                    | 2017                                                           |
|                                            |                                                                |

3500



## More Images

• Working Hours:









# Product Description















# Models Of Excavators We Sell

| Komatsu used<br>excavator  | PC20/PC30/PC35/PC40/PC50/PC55/PC56/PC60/PC70/PC75/PC78/PC10<br>0/PC110/PC120/PC128/PC130/PC138/PC150/PC160/PC200/PC210/PC22<br>0/PC228/PC240/PC270/PC300/PC350/PC360/PC400/PC450/PC460/PC49<br>0/PC650 |
|----------------------------|--------------------------------------------------------------------------------------------------------------------------------------------------------------------------------------------------------|
| Carter used excavator      | CAT303/CAT305/CAT305.5/CAT306/CAT307/CAT308/CAT311/CAT312/C<br>AT313/CAT315/CAT318/CAT320/CAT323/CAT324/CAT325/CAT326/CAT3<br>29/CAT330/CAT336/CAT340/CAT345/CAT349/CAT375                             |
| Doosan used excavator      | DH(DX)35/55/60/70/75/80/150/200/2