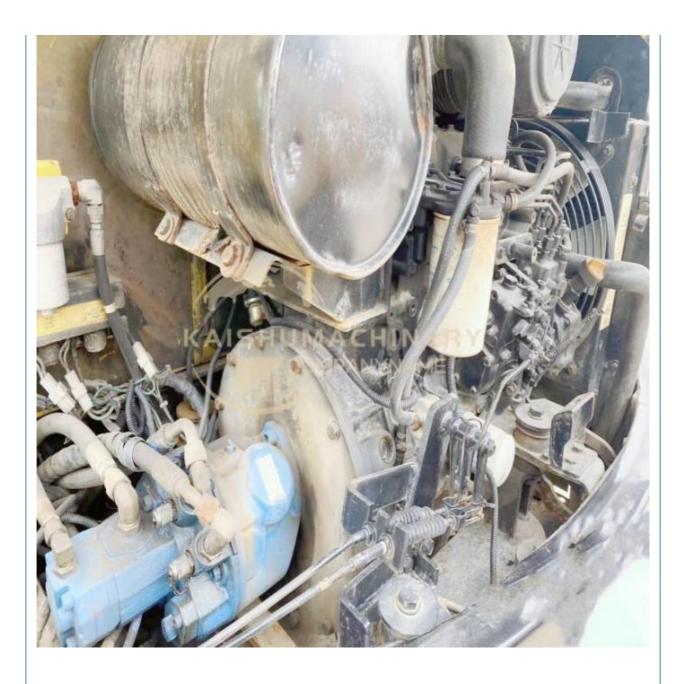

|
| • Power:                                   | 40 KW                                                          |
| <ul> <li>Machinery Test Report:</li> </ul> | Provided                                                       |
| • Video Outgoing-inspection:               | Provided                                                       |
| Core Components:                           | Pressure Vessel, Motor, Bearing,<br>Pump, Gearbox, Engine, PLC |
| • Year:                                    | 2017                                                           |
|                                            |                                                                |

3500



## More Images

• Working Hours:









# Product Description















# Models Of Excavators We Sell

| Komatsu used<br>excavator  | PC20/PC30/PC35/PC40/PC50/PC55/PC56/PC60/PC70/PC75/PC78/PC10<br>0/PC110/PC120/PC128/PC130/PC138/PC150/PC160/PC200/PC210/PC22<br>0/PC228/PC240/PC270/PC300/PC350/PC360/PC400/PC450/PC460/PC49<br>0/PC650 |
|----------------------------|--------------------------------------------------------------------------------------------------------------------------------------------------------------------------------------------------------|
| Carter used excavator      | CAT303/CAT305/CAT305.5/CAT306/CAT307/CAT308/CAT311/CAT312/C<br>AT313/CAT315/CAT318/CAT320/CAT323/CAT324/CAT325/CAT326/CAT3<br>29/CAT330/CAT336/CAT340/CAT345/CAT349/CAT375                             |
| Doosan used excavator      | DH(DX)35/55/60/70/75/80/150/200/215/2