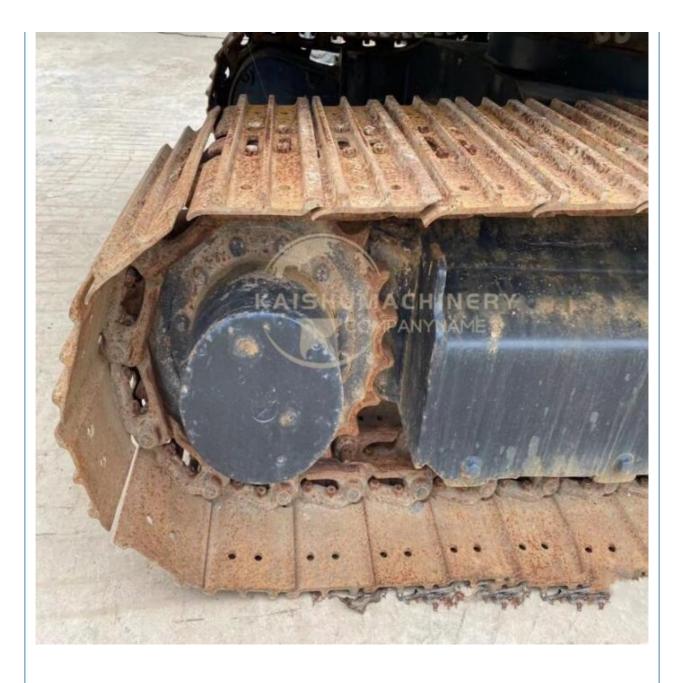

|
| • Power:                                   | 40 KW                                                          |
| <ul> <li>Machinery Test Report:</li> </ul> | Provided                                                       |
| • Video Outgoing-inspection:               | Provided                                                       |
| Core Components:                           | Pressure Vessel, Motor, Bearing,<br>Pump, Gearbox, Engine, PLC |
| • Year:                                    | 2017                                                           |
|                                            |                                                                |

3500



## More Images

• Working Hours:









# Product Description















# Models Of Excavators We Sell

| Komatsu used<br>excavator  | PC20/PC30/PC35/PC40/PC50/PC55/PC56/PC60/PC70/PC75/PC78/PC10<br>0/PC110/PC120/PC128/PC130/PC138/PC150/PC160/PC200/PC210/PC22<br>0/PC228/PC240/PC270/PC300/PC350/PC360/PC400/PC450/PC460/PC49<br>0/PC650 |
|----------------------------|--------------------------------------------------------------------------------------------------------------------------------------------------------------------------------------------------------|
| Carter used excavator      | CAT303/CAT305/CAT305.5/CAT306/CAT307/CAT308/CAT311/CAT312/C<br>AT313/CAT315/CAT318/CAT320/CAT323/CAT324/CAT325/CAT326/CAT3<br>29/CAT330/CAT336/CAT340/CAT345/CAT349/CAT375                             |
| Doosan used excavator      | DH(DX)35/55/60/70/75/80/150/200