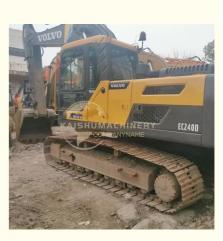

## Volvo EC240D Used Excavator 2017 Year Model with Parts and Lower Cost Made in Sweden

#### **Product Specification**

• Showroom Location: None • Operating Weight: 24.5 Ton 1.2 M<sup>3</sup> • Bucket Capacity: • Machine Weight: 24500 KG ORIGINAL • Hydraulic Cylinder Brand: • Hydraulic Pump Brand: ORIGINAL • Hydraulic Valve Brand: ORIGINAL Volvo • Engine Brand: 130 KW • Power: • Machinery Test Report: Provided • Video Outgoing-inspection: Provided • Core Components: Pressure Vessel, Motor, Bearing, Gear, Pump, Gearbox, Engine, PLC • Year: 2017