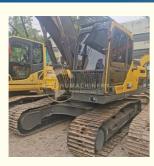

## Volvo EC240D Used Excavator 2017 Year Model with Parts and Lower Cost Made in Sweden

#### **Product Specification**

• Showroom Location: None • Operating Weight: 24.5 Ton 1.2 M<sup>3</sup> • Bucket Capacity: • Machine Weight: 24500 KG ORIGINAL • Hydraulic Cylinder Brand: • Hydraulic Pump Brand: ORIGINAL • Hydraulic Valve Brand: ORIGINAL Volvo • Engine Brand: 130 KW • Power: • Machinery Test Report: Provided • Video Outgoing-inspection: Provided • Core Components: Pressure Vessel, Motor, Bearing, Gear, Pump, Gearbox, Engine, PLC • Year: 2017