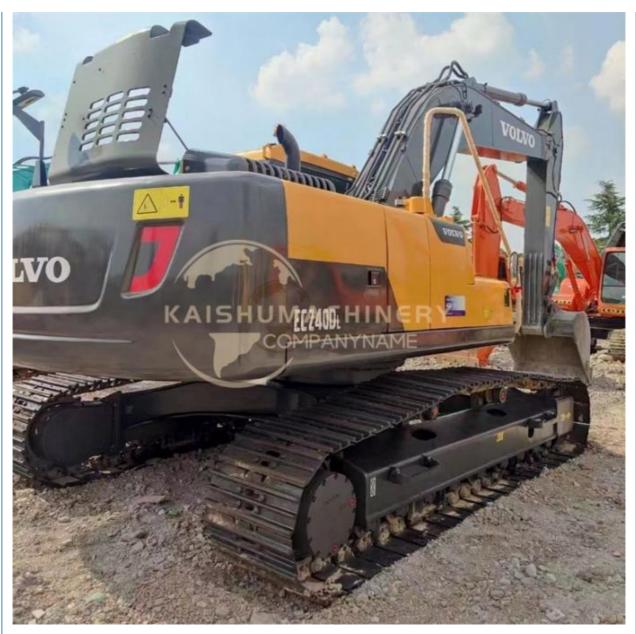

#### **Product Specification**

• Showroom Location: None • Operating Weight: 24.5 Ton 1.2 M<sup>3</sup> • Bucket Capacity: • Machine Weight: 24500 KG ORIGINAL • Hydraulic Cylinder Brand: • Hydraulic Pump Brand: ORIGINAL • Hydraulic Valve Brand: ORIGINAL Volvo • Engine Brand: 130 KW • Power: • Machinery Test Report: Provided • Video Outgoing-inspection: Provided • Core Components: Pressure Vessel, Motor, Bearing, Gear, Pump, Gearbox, Engine, PLC • Year: 2017

### More Images

• Working Hours:

**Our Product Introduction** 