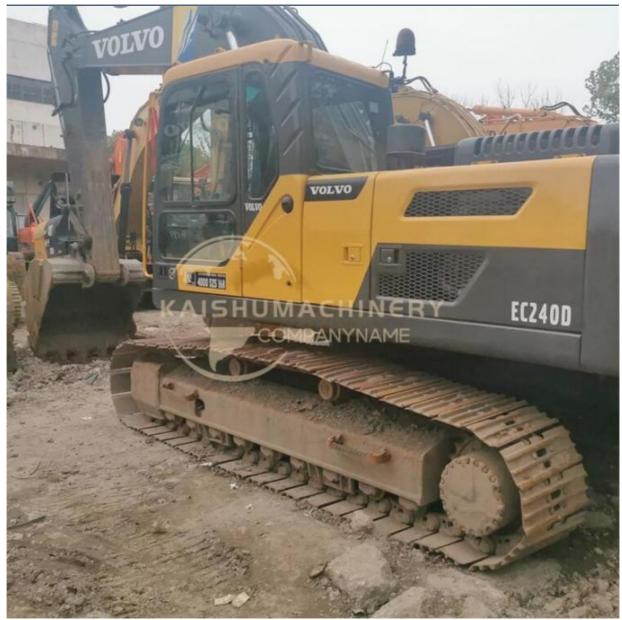

## Volvo EC240D Used Excavator 2017 Year Model with Parts and Lower Cost Made in Sweden

#### **Product Specification**

• Showroom Location: None • Operating Weight: 24.5 Ton 1.2 M<sup>3</sup> • Bucket Capacity: • Machine Weight: 24500 KG ORIGINAL • Hydraulic Cylinder Brand: • Hydraulic Pump Brand: ORIGINAL • Hydraulic Valve Brand: ORIGINAL Volvo • Engine Brand: 130 KW • Power: • Machinery Test Report: Provided • Video Outgoing-inspection: Provided • Core Components: Pressure Vessel, Motor, Bearing, Gear, Pump, Gearbox, Engine, PLC • Year: 2017