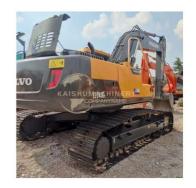

## Volvo EC240D Used Excavator 2017 Year Model with Parts and Lower Cost Made in Sweden

#### **Product Specification**

• Showroom Location: None • Operating Weight: 24.5 Ton 1.2 M<sup>3</sup> • Bucket Capacity: • Machine Weight: 24500 KG ORIGINAL • Hydraulic Cylinder Brand: • Hydraulic Pump Brand: ORIGINAL • Hydraulic Valve Brand: ORIGINAL Volvo • Engine Brand: 130 KW • Power: • Machinery Test Report: Provided • Video Outgoing-inspection: Provided • Core Components: Pressure Vessel, Motor, Bearing, Gear, Pump, Gearbox, Engine, PLC • Year: 2017