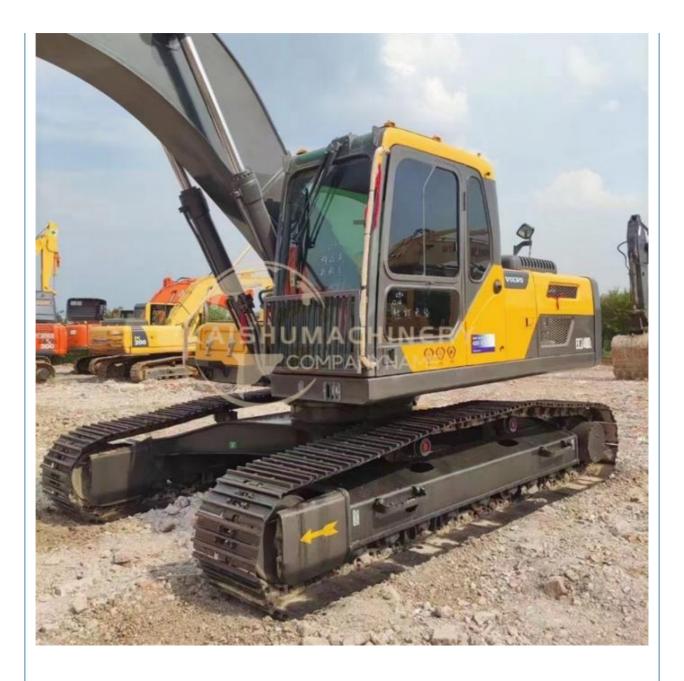

#### **Product Specification**

• Showroom Location: None • Operating Weight: 24.5 Ton 1.2 M<sup>3</sup> • Bucket Capacity: • Machine Weight: 24500 KG ORIGINAL • Hydraulic Cylinder Brand: • Hydraulic Pump Brand: ORIGINAL • Hydraulic Valve Brand: ORIGINAL Volvo • Engine Brand: 130 KW • Power: • Machinery Test Report: Provided • Video Outgoing-inspection: Provided • Core Components: Pressure Vessel, Motor, Bearing, Gear, Pump, Gearbox, Engine, PLC • Year: 2017

### More Images

• Working Hours:

**Our Product Introduction** 