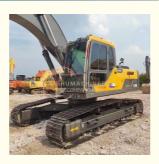

## Volvo EC240D Used Excavator 2017 Year Model with Parts and Lower Cost Made in Sweden

#### **Product Specification**

• Showroom Location: None • Operating Weight: 24.5 Ton 1.2 M<sup>3</sup> • Bucket Capacity: • Machine Weight: 24500 KG ORIGINAL • Hydraulic Cylinder Brand: • Hydraulic Pump Brand: ORIGINAL • Hydraulic Valve Brand: ORIGINAL Volvo • Engine Brand: 130 KW • Power: • Machinery Test Report: Provided • Video Outgoing-inspection: Provided • Core Components: Pressure Vessel, Motor, Bearing, Gear, Pump, Gearbox, Engine, PLC • Year: 2017