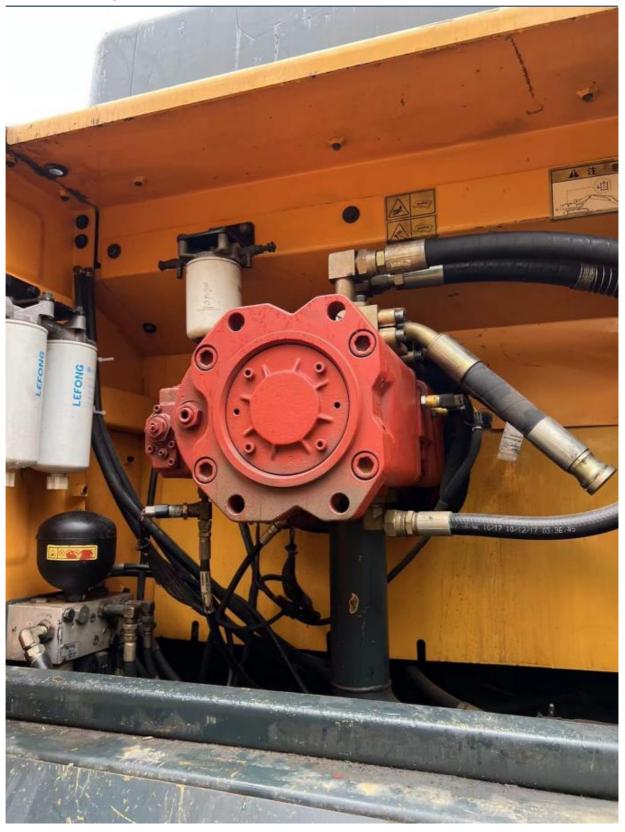

### **Product Specification**

Showroom Location: None · Operating Weight: 48.4 Ton 2.5 M<sup>3</sup> . Bucket Capacity: · Machine Weight: 48400 KG Hydraulic Cylinder Brand: **ORIGINAL** • Hydraulic Pump Brand: **ORIGINAL**  Hydraulic Valve Brand: **ORIGINAL** Cummins . Engine Brand: 251 KW • Power: • Machinery Test Report: Provided • Video Outgoing-inspection: Provided

• Core Components: Pressure Vessel, Motor, Bearing, Gear,

Pump, Gearbox, Engine, PLC

Year: 2019Working Hours: 3659