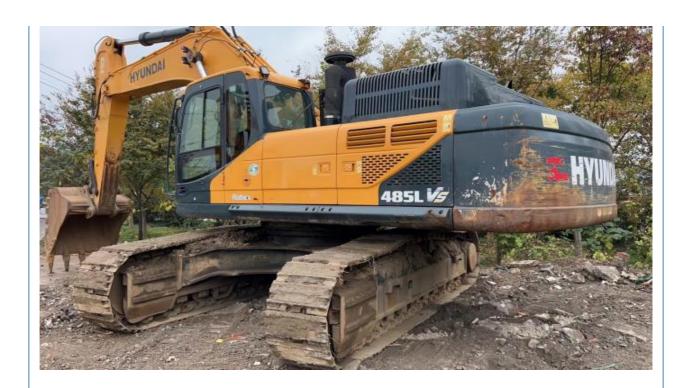

# Used Hyundai 485-9T Excavator in Shanghai with 2.5 m3 Bucket Capacity and Cummins Engine

### **Product Specification**

Showroom Location: None · Operating Weight: 48.4 Ton 2.5 M<sup>3</sup> . Bucket Capacity: · Machine Weight: 48400 KG Hydraulic Cylinder Brand: **ORIGINAL** • Hydraulic Pump Brand: **ORIGINAL**  Hydraulic Valve Brand: **ORIGINAL** Cummins . Engine Brand: 251 KW • Power: • Machinery Test Report: Provided • Video Outgoing-inspection: Provided

• Core Components: Pressure Vessel, Motor, Bearing, Gear,

Pump, Gearbox, Engine, PLC

Year: 2019Working Hours: 3659