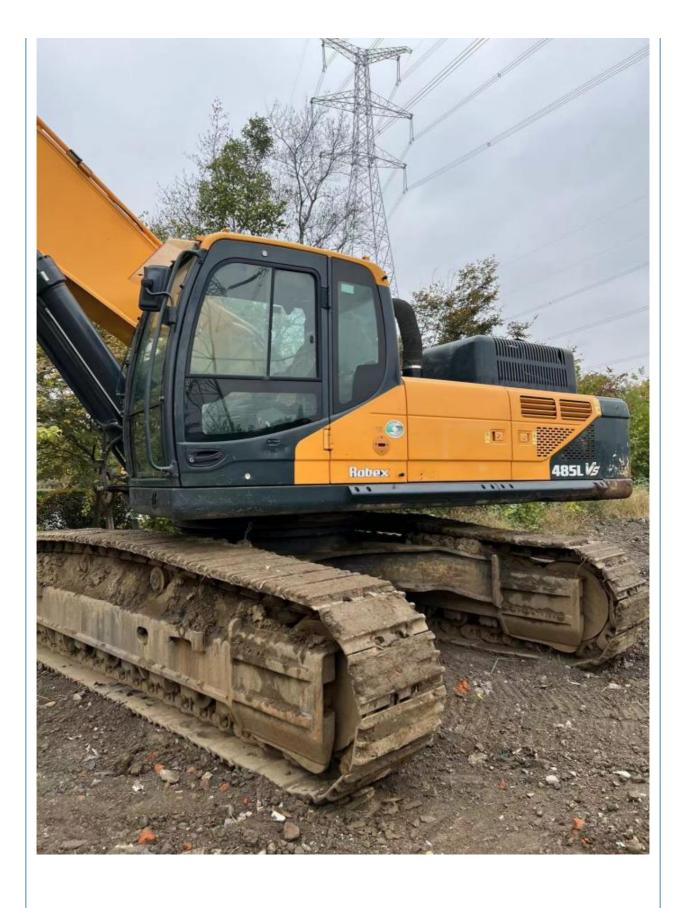

# Used Hyundai 485-9T Excavator in Shanghai with 2.5 m3 Bucket Capacity and Cummins Engine

### **Product Specification**

Showroom Location: None · Operating Weight: 48.4 Ton 2.5 M<sup>3</sup> . Bucket Capacity: · Machine Weight: 48400 KG Hydraulic Cylinder Brand: **ORIGINAL** • Hydraulic Pump Brand: **ORIGINAL**  Hydraulic Valve Brand: **ORIGINAL** Cummins . Engine Brand: 251 KW • Power: • Machinery Test Report: Provided • Video Outgoing-inspection: Provided

• Core Components: Pressure Vessel, Motor, Bearing, Gear,

Pump, Gearbox, Engine, PLC

Year: 2019Working Hours: 3659