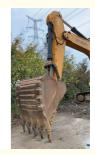

### **Product Specification**

Showroom Location: None · Operating Weight: 48.4 Ton 2.5 M<sup>3</sup> . Bucket Capacity: · Machine Weight: 48400 KG Hydraulic Cylinder Brand: **ORIGINAL** • Hydraulic Pump Brand: **ORIGINAL**  Hydraulic Valve Brand: **ORIGINAL** Cummins . Engine Brand: 251 KW • Power: • Machinery Test Report: Provided • Video Outgoing-inspection: Provided

• Core Components: Pressure Vessel, Motor, Bearing, Gear,

Pump, Gearbox, Engine, PLC

Year: 2019Working Hours: 3659