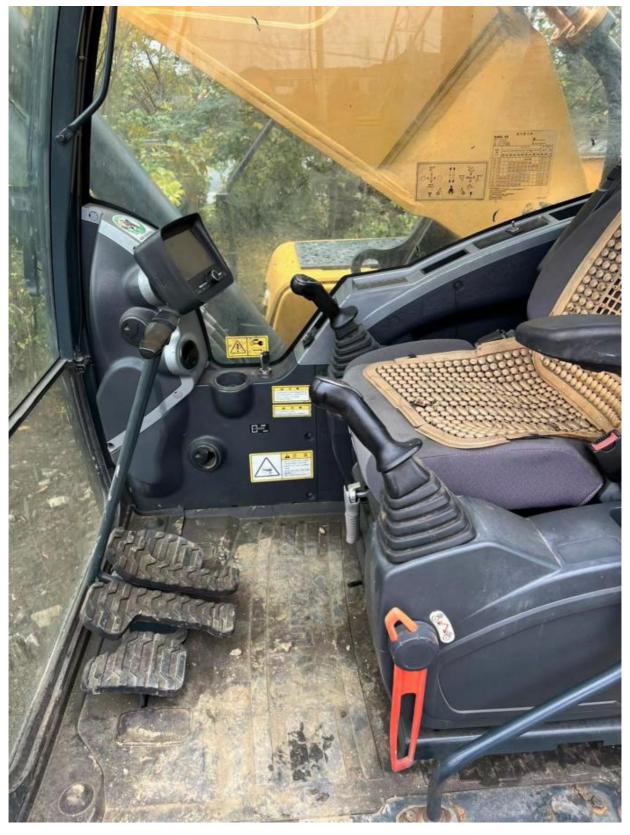

### **Product Specification**

Showroom Location: None · Operating Weight: 48.4 Ton 2.5 M<sup>3</sup> . Bucket Capacity: · Machine Weight: 48400 KG Hydraulic Cylinder Brand: **ORIGINAL** • Hydraulic Pump Brand: **ORIGINAL**  Hydraulic Valve Brand: **ORIGINAL** Cummins . Engine Brand: 251 KW • Power: • Machinery Test Report: Provided • Video Outgoing-inspection: Provided