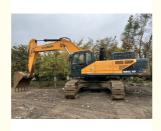

# Used Hyundai 485-9T Excavator in Shanghai with 2.5 m3 Bucket Capacity and Cummins Engine

### **Product Specification**

Showroom Location: None · Operating Weight: 48.4 Ton 2.5 M<sup>3</sup> . Bucket Capacity: · Machine Weight: 48400 KG Hydraulic Cylinder Brand: **ORIGINAL** • Hydraulic Pump Brand: **ORIGINAL**  Hydraulic Valve Brand: **ORIGINAL** Cummins . Engine Brand: 251 KW • Power: • Machinery Test Report: Provided • Video Outgoing-inspection: Provided

• Core Components: Pressure Vessel, Motor, Bearing, Gear,

Pump, Gearbox, Engine, PLC

Year: 2019Working Hours: 3659