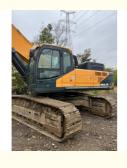

# Used Hyundai 485-9T Excavator in Shanghai with 2.5 m3 Bucket Capacity and Cummins Engine

### **Product Specification**

Showroom Location: None · Operating Weight: 48.4 Ton 2.5 M<sup>3</sup> . Bucket Capacity: · Machine Weight: 48400 KG Hydraulic Cylinder Brand: **ORIGINAL** • Hydraulic Pump Brand: **ORIGINAL**  Hydraulic Valve Brand: **ORIGINAL** Cummins . Engine Brand: 251 KW • Power: • Machinery Test Report: Provided • Video Outgoing-inspection: Provided

• Core Components: Pressure Vessel, Motor, Bearing, Gear,

Pump, Gearbox, Engine, PLC

Year: 2019Working Hours: 3659