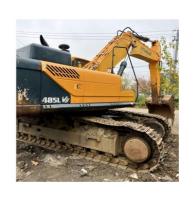

# Used Hyundai 485-9T Excavator in Shanghai with 2.5 m3 Bucket Capacity and Cummins Engine

### **Product Specification**

Showroom Location: None · Operating Weight: 48.4 Ton 2.5 M<sup>3</sup> . Bucket Capacity: · Machine Weight: 48400 KG Hydraulic Cylinder Brand: **ORIGINAL** • Hydraulic Pump Brand: **ORIGINAL**  Hydraulic Valve Brand: **ORIGINAL** Cummins . Engine Brand: 251 KW • Power: • Machinery Test Report: Provided • Video Outgoing-inspection: Provided

• Core Components: Pressure Vessel, Motor, Bearing, Gear,

Pump, Gearbox, Engine, PLC

Year: 2019Working Hours: 3659