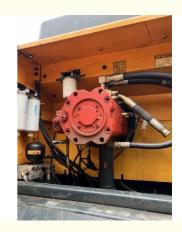

### **Product Specification**

Showroom Location: None · Operating Weight: 48.4 Ton 2.5 M<sup>3</sup> . Bucket Capacity: · Machine Weight: 48400 KG Hydraulic Cylinder Brand: **ORIGINAL** • Hydraulic Pump Brand: **ORIGINAL**  Hydraulic Valve Brand: **ORIGINAL** Cummins . Engine Brand: 251 KW • Power: • Machinery Test Report: Provided • Video Outgoing-inspection: Provided

• Core Components: Pressure Vessel, Motor, Bearing, Gear,

Pump, Gearbox, Engine, PLC

Year: 2019Working Hours: 3659