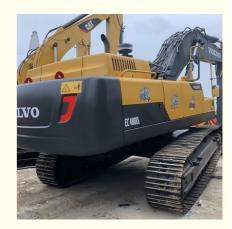

## **Product Specification**

Showroom Location: None · Operating Weight: 47.9 Ton 2.5 M<sup>3</sup> . Bucket Capacity: · Machine Weight: 47900 KG Hydraulic Cylinder Brand: **ORIGINAL** • Hydraulic Pump Brand: **ORIGINAL**  Hydraulic Valve Brand: **ORIGINAL** Volvo . Engine Brand: 245 KW • Power: • Machinery Test Report: Provided • Video Outgoing-inspection: Provided