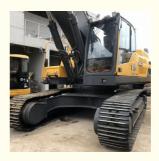

# Transport Length 12.1m Volvo EC480D Excavator Parts Lower Cost Transport Height 3.7m

## **Product Specification**

Showroom Location: None · Operating Weight: 47.9 Ton 2.5 M<sup>3</sup> . Bucket Capacity: · Machine Weight: 47900 KG Hydraulic Cylinder Brand: **ORIGINAL** • Hydraulic Pump Brand: **ORIGINAL**  Hydraulic Valve Brand: **ORIGINAL** Volvo . Engine Brand: 245 KW • Power: • Machinery Test Report: Provided • Video Outgoing-inspection: Provided