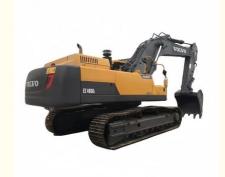

# Transport Length 12.1m Volvo EC480D Excavator Parts Lower Cost Transport Height 3.7m

## **Product Specification**

Showroom Location: None · Operating Weight: 47.9 Ton 2.5 M<sup>3</sup> . Bucket Capacity: · Machine Weight: 47900 KG Hydraulic Cylinder Brand: **ORIGINAL** • Hydraulic Pump Brand: **ORIGINAL**  Hydraulic Valve Brand: **ORIGINAL** Volvo . Engine Brand: 245 KW • Power: • Machinery Test Report: Provided • Video Outgoing-inspection: Provided