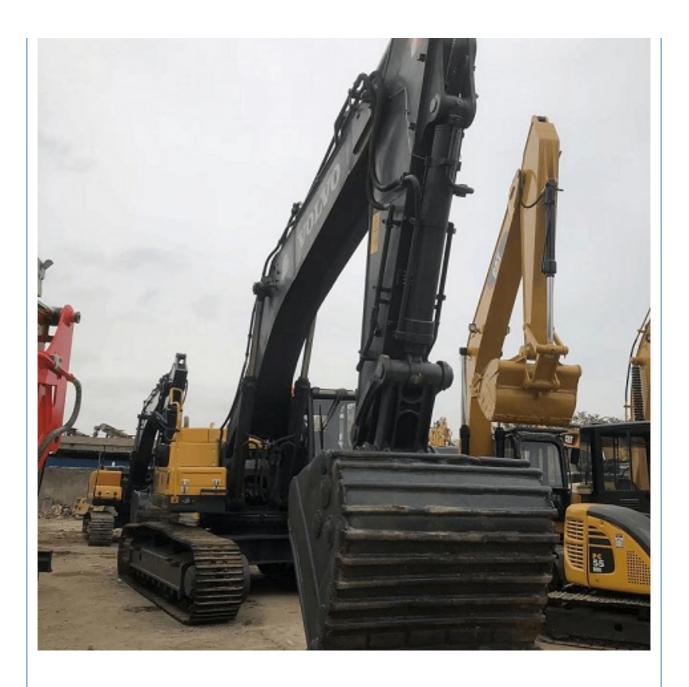

# Transport Length 12.1m Volvo EC480D Excavator Parts Lower Cost Transport Height 3.7m

## **Basic Information**

• Place of Origin: Sweden

• Price: \$49,000.00/units 1-3 units



## **Product Specification**

Showroom Location: None · Operating Weight: 47.9 Ton 2.5 M<sup>3</sup> . Bucket Capacity: · Machine Weight: 47900 KG Hydraulic Cylinder Brand: **ORIGINAL** • Hydraulic Pump Brand: **ORIGINAL**  Hydraulic Valve Brand: **ORIGINAL** Volvo . Engine Brand: 245 KW • Power: • Machinery Test Report: Provided • Video Outgoing-inspection: Provided

• Core Components: Pressure Vessel, Motor, Bearing, Gear,

Pump, Gearbox, Engine, PLC

Year: 2020Working Hours: 2677



## More Images









## Product Description

# **Product Description**



















## Models Of Excavators We Sell

| Komatsu used excavator | PC20/PC30/PC35/PC40/PC50/PC55/PC56/PC60/PC70/PC75/PC78/PC10 0/PC110/PC120/PC128/PC130/PC138/PC150/PC160/PC200/PC210/PC22 0/PC228/PC240/PC270/PC300/PC350/PC360/PC400/PC450/PC460/PC49 0/PC650 |
|------------------------|-----------------------------------------------------------------------------------------------------------------------------------------------------------------------------------------------|
| Carter used excavator  | CAT303/CAT305/CAT305.5/CAT306/CAT307/CAT308/CAT311/CAT312/C<br>AT313/CAT315/CAT318/CAT320/CAT323/CAT324/CAT325/CAT326/CAT3<br>29/CAT330/CAT336/CAT340/CAT345/CAT349/CAT375                    |
| Doosan used excavator  | DH(DX)35/55/60/70/75/80/150/200/215/220/225/235/260/300/350/370/420