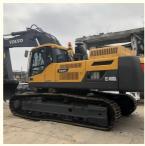

# Transport Length 12.1m Volvo EC480D Excavator Parts Lower Cost Transport Height 3.7m

## **Product Specification**

Showroom Location: None · Operating Weight: 47.9 Ton 2.5 M<sup>3</sup> . Bucket Capacity: · Machine Weight: 47900 KG Hydraulic Cylinder Brand: **ORIGINAL** • Hydraulic Pump Brand: **ORIGINAL**  Hydraulic Valve Brand: **ORIGINAL** Volvo . Engine Brand: 245 KW • Power: • Machinery Test Report: Provided • Video Outgoing-inspection: Provided