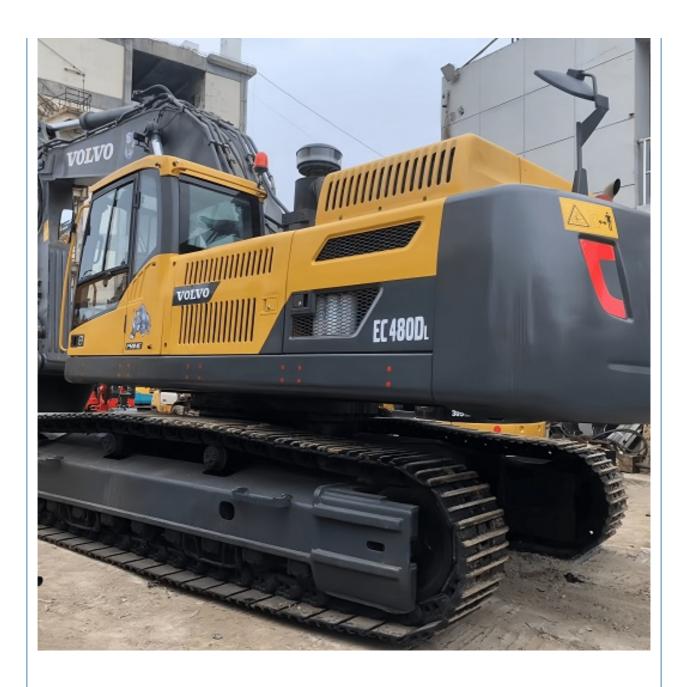

# Transport Length 12.1m Volvo EC480D Excavator Parts Lower Cost Transport Height 3.7m

## **Product Specification**

Showroom Location: None · Operating Weight: 47.9 Ton 2.5 M<sup>3</sup> . Bucket Capacity: · Machine Weight: 47900 KG Hydraulic Cylinder Brand: **ORIGINAL** • Hydraulic Pump Brand: **ORIGINAL**  Hydraulic Valve Brand: **ORIGINAL** Volvo . Engine Brand: 245 KW • Power: • Machinery Test Report: Provided • Video Outgoing-inspection: Provided

• Core Components: Pressure Vessel, Motor, Bearing, Gear,

Pump, Gearbox, Engine, PLC

Year: 2020Working Hours: 2677