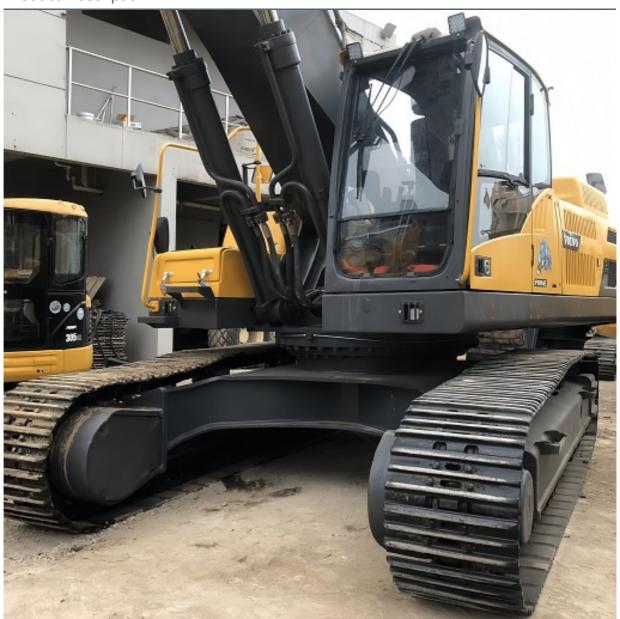

# Transport Length 12.1m Volvo EC480D Excavator Parts Lower Cost Transport Height 3.7m

## **Basic Information**

• Place of Origin: Sweden

• Price: \$49,000.00/units 1-3 units



## **Product Specification**

Showroom Location: None · Operating Weight: 47.9 Ton 2.5 M<sup>3</sup> . Bucket Capacity: · Machine Weight: 47900 KG Hydraulic Cylinder Brand: **ORIGINAL** • Hydraulic Pump Brand: **ORIGINAL**  Hydraulic Valve Brand: **ORIGINAL** Volvo . Engine Brand: 245 KW • Power: • Machinery Test Report: Provided • Video Outgoing-inspection: Provided

• Core Components: Pressure Vessel, Motor, Bearing, Gear,

Pump, Gearbox, Engine, PLC

Year: 2020Working Hours: 2677



## More Images









## Product Description

# **Product Description**



















## Models Of Excavators We Sell

| Komatsu used excavator | PC20/PC30/PC35/PC40/PC50/PC55/PC56/PC60/PC70/PC75/PC78/PC10 0/PC110/PC120/PC128/PC130/PC138/PC150/PC160/PC200/PC210/PC22 0/PC228/PC240/PC270/PC300/PC350/PC360/PC400/PC450/PC460/PC49 0/PC650 |
|------------------------|-----------------------------------------------------------------------------------------------------------------------------------------------------------------------------------------------|
| Carter used excavator  | CAT303/CAT305/CAT305.5/CAT306/CAT307/CAT308/CAT311/CAT312/C<br>AT313/CAT315/CAT318/CAT320/CAT323/CAT324/CAT325/CAT326/CAT3<br>29/CAT330/CAT336/CAT340/CAT345/CAT349/CAT375                    |
| Doosan used excavator  | DH(DX)35/55/60/70/75/80/150/200/215/220/225/235/260/300/350/370/4