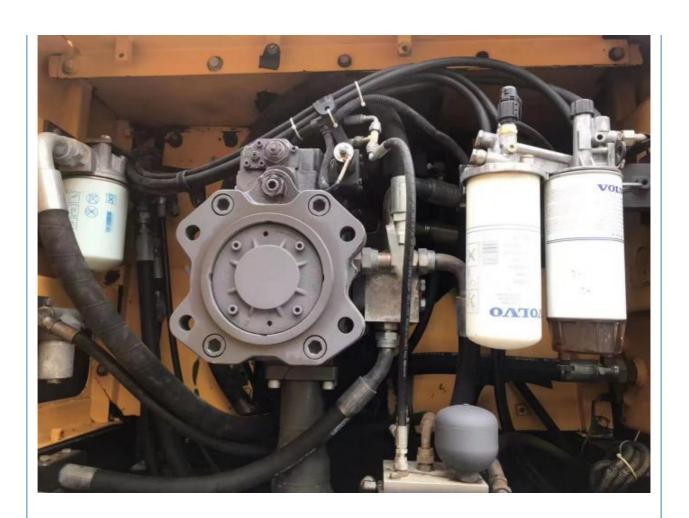

## More Images

## **Product Specification**

Showroom Location: None · Operating Weight: 47.9 Ton 2.5 M<sup>3</sup> . Bucket Capacity: · Machine Weight: 47900 KG Hydraulic Cylinder Brand: **ORIGINAL** • Hydraulic Pump Brand: **ORIGINAL**  Hydraulic Valve Brand: **ORIGINAL** Volvo . Engine Brand: 245 KW • Power: • Machinery Test Report: Provided • Video Outgoing-inspection: Provided