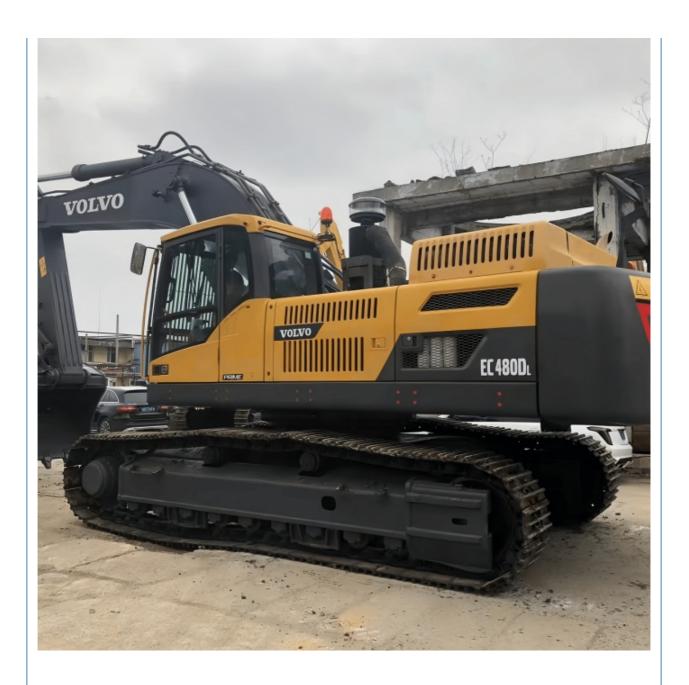

# Transport Length 12.1m Volvo EC480D Excavator Parts Lower Cost Transport Height 3.7m

## **Product Specification**

Showroom Location: None · Operating Weight: 47.9 Ton 2.5 M<sup>3</sup> . Bucket Capacity: · Machine Weight: 47900 KG Hydraulic Cylinder Brand: **ORIGINAL** • Hydraulic Pump Brand: **ORIGINAL**  Hydraulic Valve Brand: **ORIGINAL** Volvo . Engine Brand: 245 KW • Power: • Machinery Test Report: Provided • Video Outgoing-inspection: Provided

• Core Components: Pressure Vessel, Motor, Bearing, Gear,

Pump, Gearbox, Engine, PLC

Year: 2020Working Hours: 2677