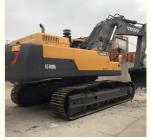

# Transport Length 12.1m Volvo EC480D Excavator Parts Lower Cost Transport Height 3.7m

## **Basic Information**

• Place of Origin: Sweden

• Price: \$49,000.00/units 1-3 units



## **Product Specification**

Showroom Location: None · Operating Weight: 47.9 Ton 2.5 M<sup>3</sup> . Bucket Capacity: · Machine Weight: 47900 KG Hydraulic Cylinder Brand: **ORIGINAL** • Hydraulic Pump Brand: **ORIGINAL**  Hydraulic Valve Brand: **ORIGINAL** Volvo . Engine Brand: 245 KW • Power: • Machinery Test Report: Provided • Video Outgoing-inspection: Provided

• Core Components: Pressure Vessel, Motor, Bearing, Gear,

Pump, Gearbox, Engine, PLC

Year: 2020Working Hours: 2677



## More Images









## Product Description

# **Product Description**



















## Models Of Excavators We Sell

| Komatsu used excavator | PC20/PC30/PC35/PC40/PC50/PC55/PC56/PC60/PC70/PC75/PC78/PC10 0/PC110/PC120/PC128/PC130/PC138/PC150/PC160/PC200/PC210/PC22 0/PC228/PC240/PC270/PC300/PC350/PC360/PC400/PC450/PC460/PC49 0/PC650 |
|------------------------|-----------------------------------------------------------------------------------------------------------------------------------------------------------------------------------------------|
| Carter used excavator  | CAT303/CAT305/CAT305.5/CAT306/CAT307/CAT308/CAT311/CAT312/C<br>AT313/CAT315/CAT318/CAT320/CAT323/CAT324/CAT325/CAT326/CAT3<br>29/CAT330/CAT336/CAT340/CAT345/CAT349/CAT375                    |
| Doosan used excavator  | DH(DX)35/55/