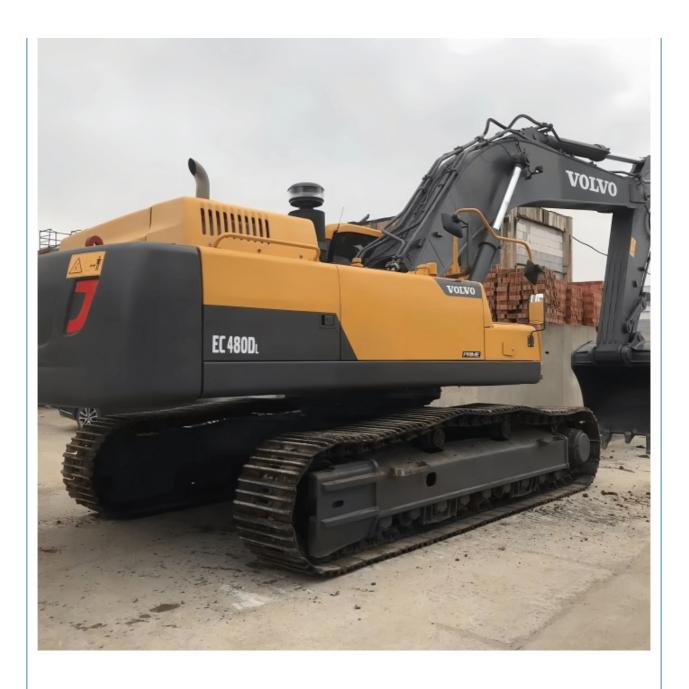

# Transport Length 12.1m Volvo EC480D Excavator Parts Lower Cost Transport Height 3.7m

## **Product Specification**

Showroom Location: None · Operating Weight: 47.9 Ton 2.5 M<sup>3</sup> . Bucket Capacity: · Machine Weight: 47900 KG Hydraulic Cylinder Brand: **ORIGINAL** • Hydraulic Pump Brand: **ORIGINAL**  Hydraulic Valve Brand: **ORIGINAL** Volvo . Engine Brand: 245 KW • Power: • Machinery Test Report: Provided • Video Outgoing-inspection: Provided

• Core Components: Pressure Vessel, Motor, Bearing, Gear,

Pump, Gearbox, Engine, PLC

Year: 2020Working Hours: 2677