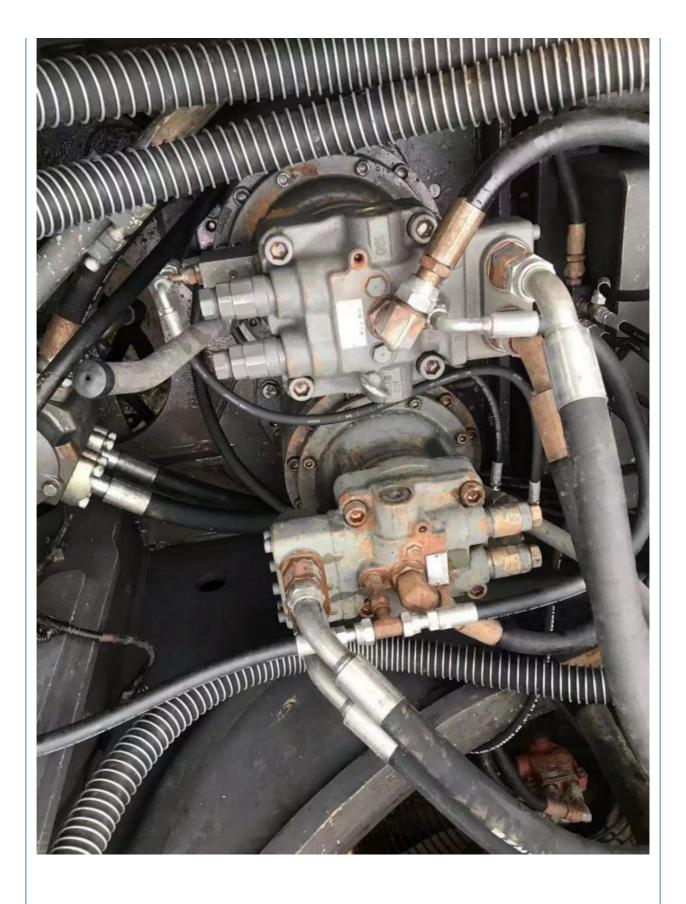

## More Images

## **Product Specification**

Showroom Location: None · Operating Weight: 47.9 Ton 2.5 M<sup>3</sup> . Bucket Capacity: · Machine Weight: 47900 KG Hydraulic Cylinder Brand: **ORIGINAL** • Hydraulic Pump Brand: **ORIGINAL**  Hydraulic Valve Brand: **ORIGINAL** Volvo . Engine Brand: 245 KW • Power: • Machinery Test Report: Provided • Video Outgoing-inspection: Provided