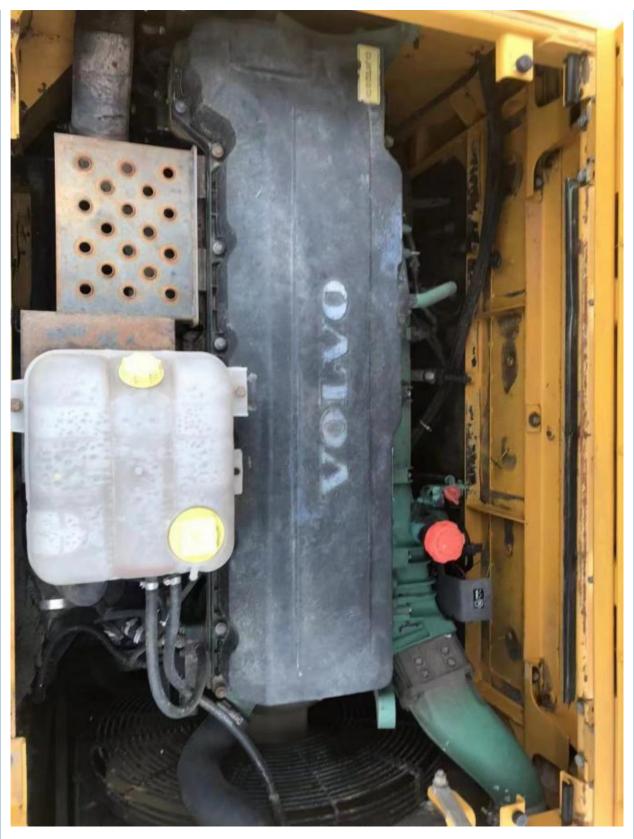

## More Images

## **Product Specification**

Showroom Location: None · Operating Weight: 47.9 Ton 2.5 M<sup>3</sup> . Bucket Capacity: · Machine Weight: 47900 KG Hydraulic Cylinder Brand: **ORIGINAL** • Hydraulic Pump Brand: **ORIGINAL**  Hydraulic Valve Brand: **ORIGINAL** Volvo . Engine Brand: 245 KW • Power: • Machinery Test Report: Provided • Video Outgoing-inspection: Provided