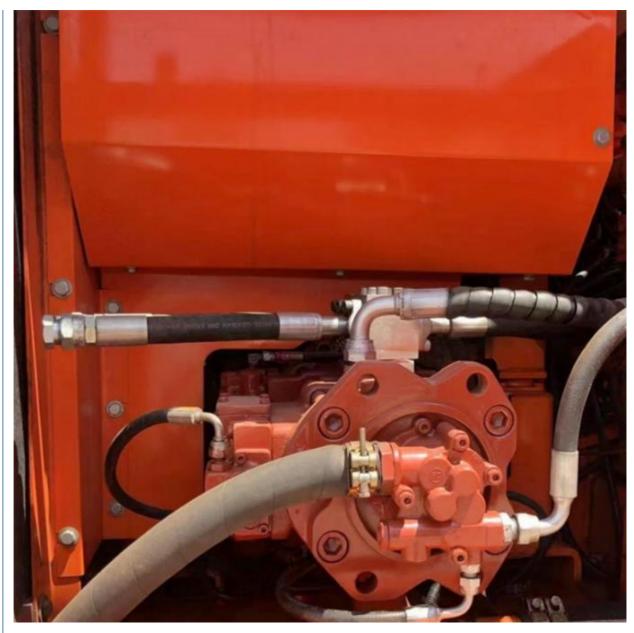

# Doosan DH220-7 Backhoe Excavator Used by Skilled Drivers for Engineering Projects

### **Basic Information**

Place of Origin: South Korea

• Price: \$18,000.00/units 1-3 units



## **Product Specification**

Showroom Location: None, Other · Operating Weight: 21TON . Bucket Capacity: 1 • Machine Weight: 22 KG Hydraulic Cylinder Brand: Original • Hydraulic Pump Brand: Original • Hydraulic Valve Brand: Original . Engine Brand: Doosan 108KW • Power: • Machinery Test Report: Provided

Core Components: Pressure Vessel, Motor, Bearing, Pump,

Gearbox, Engine, PLC

• Year: 2020

• Video Outgoing-inspection: Provided

• Working Hours: 4001-6000



## More Images









## Product Description

## **Product Description**















## Models Of Excavators We Sell

Volvo used excavator

Excavators of other

brands

| Komatsu used excavator | PC20/PC30/PC35/PC40/PC50/PC55/PC56/PC60/PC70/PC75/PC78/PC10 0/PC110/PC120/PC128/PC130/PC138/PC150/PC160/PC200/PC210/PC22 0/PC228/PC240/PC270/PC300/PC350/PC360/PC400/PC450/PC460/PC49 0/PC650 |
|------------------------|-----------------------------------------------------------------------------------------------------------------------------------------------------------------------------------------------|
| Carter used excavator  | CAT303/CAT305/CAT305.5/CAT306/CAT307/CAT308/CAT311/CAT312/C<br>AT313/CAT315/CAT318/CAT320/CAT323/CAT324/CAT325/CAT326/CAT3<br>29/CAT330/CAT336/CAT340/CAT345/CAT349/CAT375                    |
| Doosan used excavator  | DH(DX)35/55/60/70/75/80/150/20