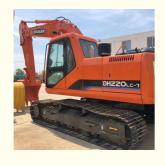

# Doosan DH220-7 Backhoe Excavator Used by Skilled Drivers for Engineering Projects

## More Images