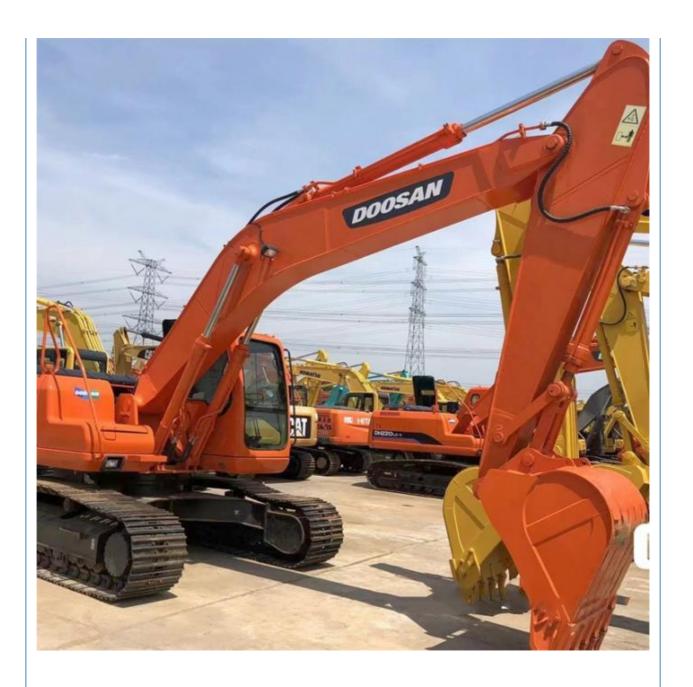

# Doosan DH220-7 Backhoe Excavator Used by Skilled Drivers for Engineering Projects

## **Product Specification**

Showroom Location: None, Other · Operating Weight: 21TON . Bucket Capacity: 1 • Machine Weight: 22 KG Hydraulic Cylinder Brand: Original • Hydraulic Pump Brand: Original • Hydraulic Valve Brand: Original . Engine Brand: Doosan 108KW • Power: • Machinery Test Report: Provided

## More Images