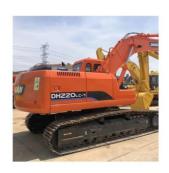

# Doosan DH220-7 Backhoe Excavator Used by Skilled Drivers for Engineering Projects

## More Images