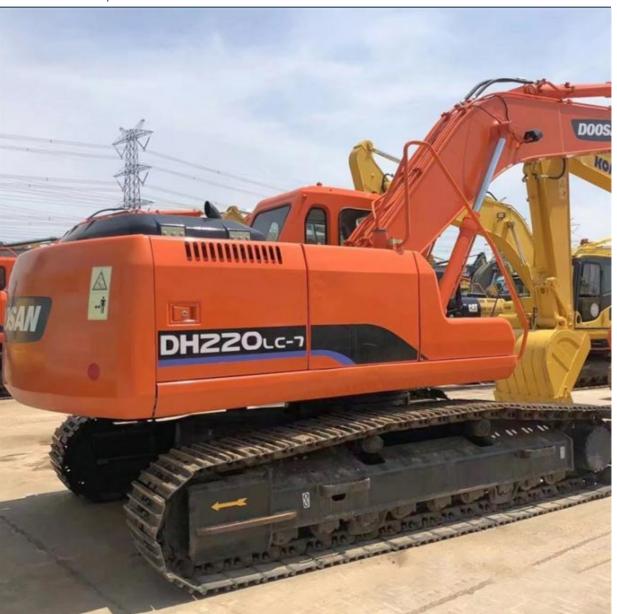

# Doosan DH220-7 Backhoe Excavator Used by Skilled Drivers for Engineering Projects

## More Images