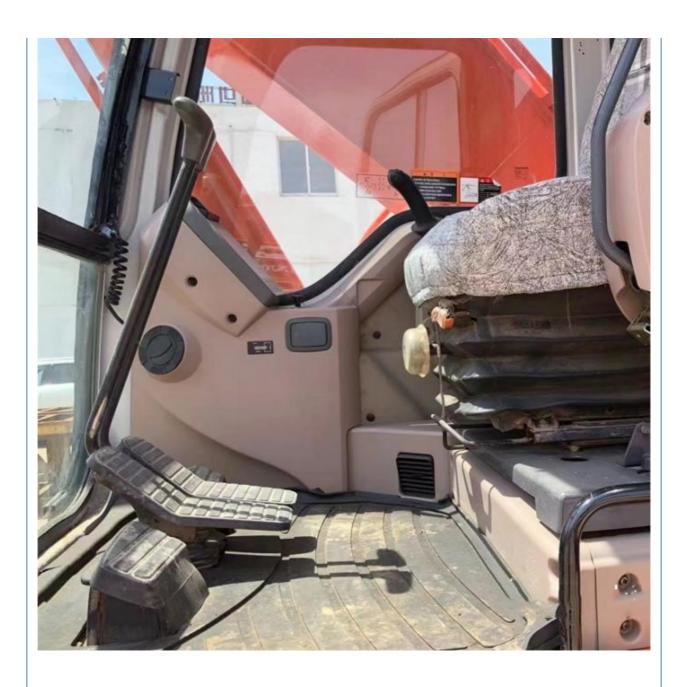

# Doosan DH220-7 Backhoe Excavator Used by Skilled Drivers for Engineering Projects

### **Basic Information**

Place of Origin: South Korea

• Price: \$18,000.00/units 1-3 units



## **Product Specification**

Showroom Location: None, Other · Operating Weight: 21TON . Bucket Capacity: 1 • Machine Weight: 22 KG Hydraulic Cylinder Brand: Original • Hydraulic Pump Brand: Original • Hydraulic Valve Brand: Original . Engine Brand: Doosan 108KW • Power: • Machinery Test Report: Provided

Core Components: Pressure Vessel, Motor, Bearing, Pump,

Gearbox, Engine, PLC

• Year: 2020

• Video Outgoing-inspection: Provided

• Working Hours: 4001-6000



## More Images









## Product Description

## **Product Description**















## Models Of Excavators We Sell

Volvo used excavator

Excavators of other

brands

| Komatsu used excavator | PC20/PC30/PC35/PC40/PC50/PC55/PC56/PC60/PC70/PC75/PC78/PC10 0/PC110/PC120/PC128/PC130/PC138/PC150/PC160/PC200/PC210/PC22 0/PC228/PC240/PC270/PC300/PC350/PC360/PC400/PC450/PC460/PC49 0/PC650 |
|------------------------|-----------------------------------------------------------------------------------------------------------------------------------------------------------------------------------------------|
| Carter used excavator  | CAT303/CAT305/CAT305.5/CAT306/CAT307/CAT308/CAT311/CAT312/C<br>AT313/CAT315/CAT318/CAT320/CAT323/CAT324/CAT325/CAT326/CAT3<br>29/CAT330/CAT336/CAT340/CAT345/CAT349/CAT375                    |
| Doosan used excavator  | DH(DX)35/55/60/70/75/80/