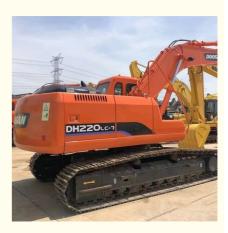

# Doosan DH220-7 Backhoe Excavator Used by Skilled Drivers for Engineering Projects

## More Images