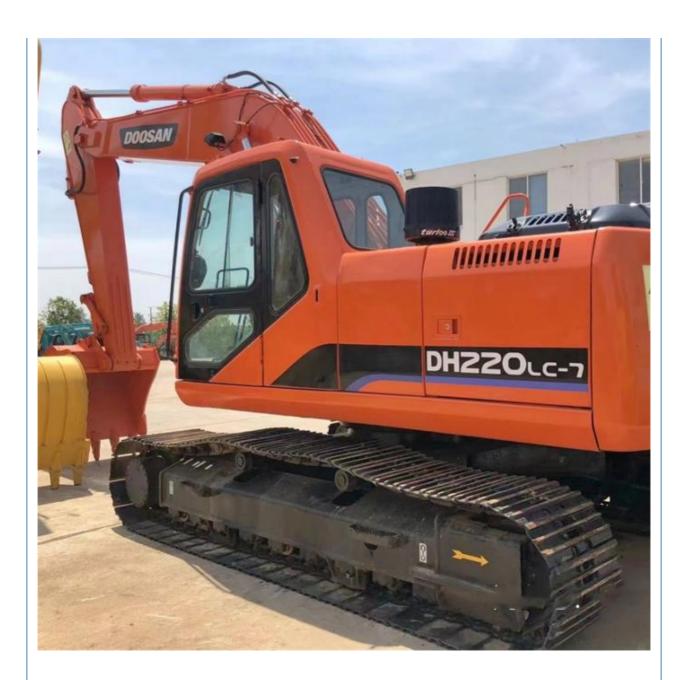

# Doosan DH220-7 Backhoe Excavator Used by Skilled Drivers for Engineering Projects

## More Images