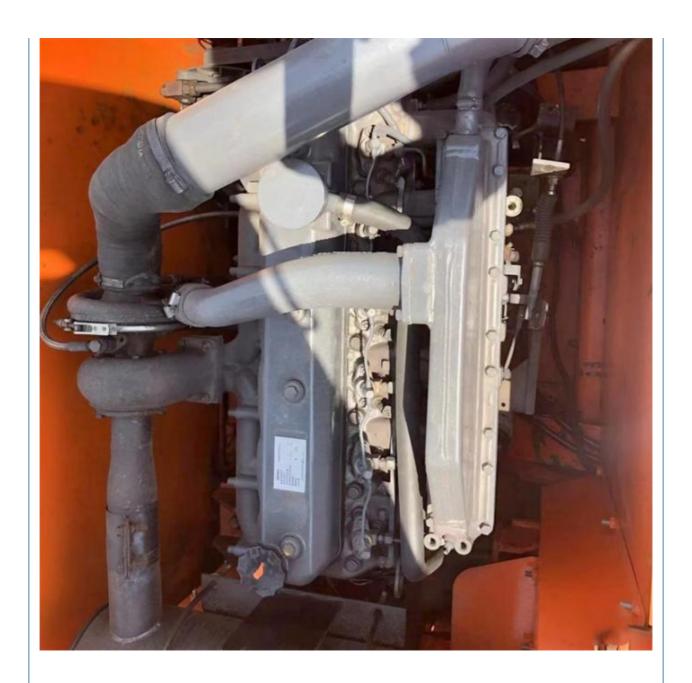

# Doosan DH220-7 Backhoe Excavator Used by Skilled Drivers for Engineering Projects

### **Basic Information**

Place of Origin: South Korea

• Price: \$18,000.00/units 1-3 units



## **Product Specification**

Showroom Location: None, Other · Operating Weight: 21TON . Bucket Capacity: 1 • Machine Weight: 22 KG Hydraulic Cylinder Brand: Original • Hydraulic Pump Brand: Original • Hydraulic Valve Brand: Original . Engine Brand: Doosan 108KW • Power: • Machinery Test Report: Provided

Core Components: Pressure Vessel, Motor, Bearing, Pump,

Gearbox, Engine, PLC

• Year: 2020

• Video Outgoing-inspection: Provided

• Working Hours: 4001-6000



## More Images









## Product Description

## **Product Description**















## Models Of Excavators We Sell

Volvo used excavator

Excavators of other

brands

| Komatsu used excavator | PC20/PC30/PC35/PC40/PC50/PC55/PC56/PC60/PC70/PC75/PC78/PC10 0/PC110/PC120/PC128/PC130/PC138/PC150/PC160/PC200/PC210/PC22 0/PC228/PC240/PC270/PC300/PC350/PC360/PC400/PC450/PC460/PC49 0/PC650 |
|------------------------|-----------------------------------------------------------------------------------------------------------------------------------------------------------------------------------------------|
| Carter used excavator  | CAT303/CAT305/CAT305.5/CAT306/CAT307/CAT308/CAT311/CAT312/C<br>AT313/CAT315/CAT318/CAT320/CAT323/CAT324/CAT325/CAT326/CAT3<br>29/CAT330/CAT336/CAT340/CAT345/CAT349/CAT375                    |
| Doosan used excavator  | DH(DX)35/55/60/70/75/80/15