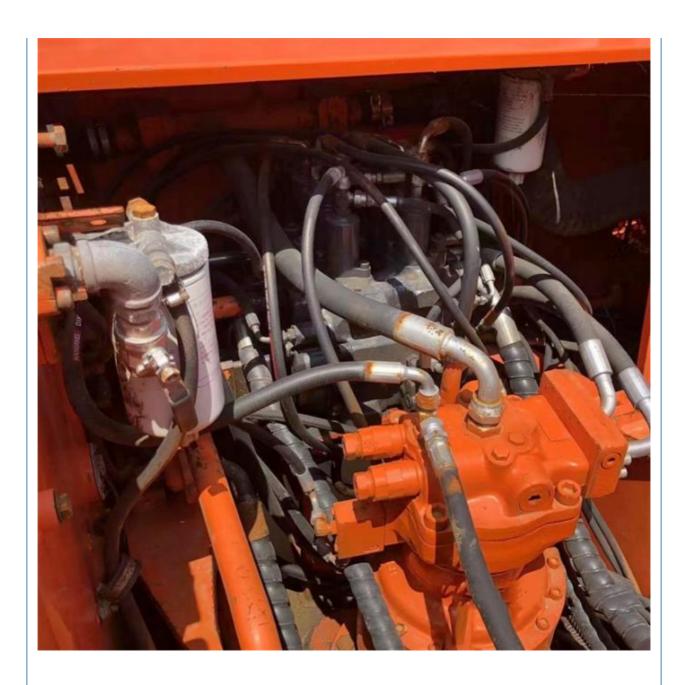

# Doosan DH220-7 Backhoe Excavator Used by Skilled Drivers for Engineering Projects

### **Basic Information**

Place of Origin: South Korea

• Price: \$18,000.00/units 1-3 units



## **Product Specification**

Showroom Location: None, Other · Operating Weight: 21TON . Bucket Capacity: 1 • Machine Weight: 22 KG Hydraulic Cylinder Brand: Original • Hydraulic Pump Brand: Original • Hydraulic Valve Brand: Original . Engine Brand: Doosan 108KW • Power: • Machinery Test Report: Provided

Core Components: Pressure Vessel, Motor, Bearing, Pump,

Gearbox, Engine, PLC

• Year: 2020

• Video Outgoing-inspection: Provided

• Working Hours: 4001-6000



## More Images









## Product Description

## **Product Description**















## Models Of Excavators We Sell

Volvo used excavator

Excavators of other

brands

| Komatsu used excavator | PC20/PC30/PC35/PC40/PC50/PC55/PC56/PC60/PC70/PC75/PC78/PC10 0/PC110/PC120/PC128/PC130/PC138/PC150/PC160/PC200/PC210/PC22 0/PC228/PC240/PC270/PC300/PC350/PC360/PC400/PC450/PC460/PC49 0/PC650 |
|------------------------|-----------------------------------------------------------------------------------------------------------------------------------------------------------------------------------------------|
| Carter used excavator  | CAT303/CAT305/CAT305.5/CAT306/CAT307/CAT308/CAT311/CAT312/C<br>AT313/CAT315/CAT318/CAT320/CAT323/CAT324/CAT325/CAT326/CAT3<br>29/CAT330/CAT336/CAT340/CAT345/CAT349/CAT375                    |
| Doosan used excavator  | DH(DX)35/55/60/70/75/80/150/