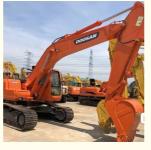

# Doosan DH220-7 Backhoe Excavator Used by Skilled Drivers for Engineering Projects

## More Images