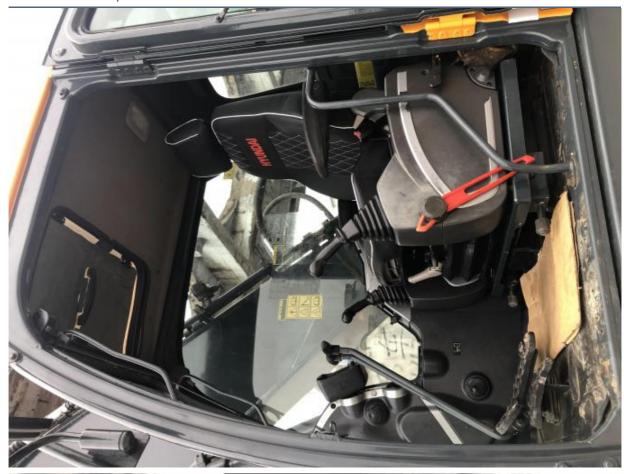

### **Product Specification**

Showroom Location: None · Operating Weight: 22.5 Ton 1.05 M<sup>3</sup> . Bucket Capacity: · Machine Weight: 112 KG Hydraulic Cylinder Brand: **ORIGINAL** • Hydraulic Pump Brand: **ORIGINAL** • Hydraulic Valve Brand: **ORIGINAL** . Engine Brand: Cummins 112 KW • Power: • Machinery Test Report: Provided • Video Outgoing-inspection: Provided

• Core Components: Pressure Vessel, Motor, Bearing, Gear,

Pump, Gearbox, Engine, PLC

Year: 2019Working Hours: 3091