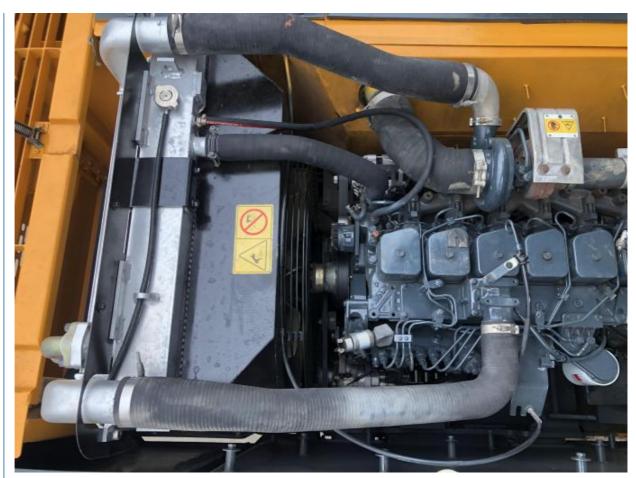

### **Product Specification**

Showroom Location: None · Operating Weight: 22.5 Ton 1.05 M<sup>3</sup> . Bucket Capacity: · Machine Weight: 112 KG Hydraulic Cylinder Brand: **ORIGINAL** • Hydraulic Pump Brand: **ORIGINAL** • Hydraulic Valve Brand: **ORIGINAL** . Engine Brand: Cummins 112 KW • Power: • Machinery Test Report: Provided • Video Outgoing-inspection: Provided

• Core Components: Pressure Vessel, Motor, Bearing, Gear,

Pump, Gearbox, Engine, PLC

Year: 2019Working Hours: 3091