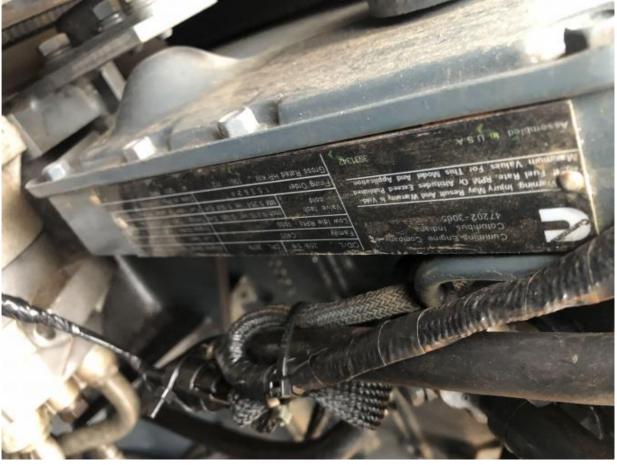

### **Product Specification**

Showroom Location: None · Operating Weight: 22.5 Ton 1.05 M<sup>3</sup> . Bucket Capacity: · Machine Weight: 112 KG Hydraulic Cylinder Brand: **ORIGINAL** • Hydraulic Pump Brand: **ORIGINAL** • Hydraulic Valve Brand: **ORIGINAL** . Engine Brand: Cummins 112 KW • Power: • Machinery Test Report: Provided • Video Outgoing-inspection: Provided

• Core Components: Pressure Vessel, Motor, Bearing, Gear,

Pump, Gearbox, Engine, PLC

Year: 2019Working Hours: 3091