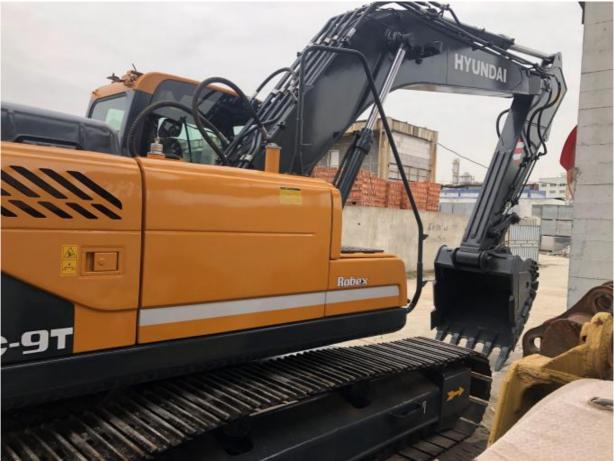

# Used Hyundai 225LC-9T Excavator in Shanghai Transport Width 2.99 m Low Working Hours

### **Product Specification**

Showroom Location: None · Operating Weight: 22.5 Ton 1.05 M<sup>3</sup> . Bucket Capacity: · Machine Weight: 112 KG Hydraulic Cylinder Brand: **ORIGINAL** • Hydraulic Pump Brand: **ORIGINAL** • Hydraulic Valve Brand: **ORIGINAL** . Engine Brand: Cummins 112 KW • Power: • Machinery Test Report: Provided • Video Outgoing-inspection: Provided

• Core Components: Pressure Vessel, Motor, Bearing, Gear,

Pump, Gearbox, Engine, PLC

Year: 2019Working Hours: 3091