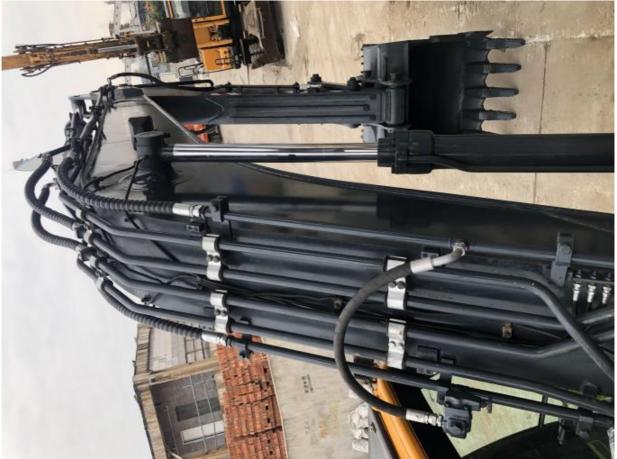

### **Product Specification**

Showroom Location: None · Operating Weight: 22.5 Ton 1.05 M<sup>3</sup> . Bucket Capacity: · Machine Weight: 112 KG Hydraulic Cylinder Brand: **ORIGINAL** • Hydraulic Pump Brand: **ORIGINAL** • Hydraulic Valve Brand: **ORIGINAL** . Engine Brand: Cummins 112 KW • Power: • Machinery Test Report: Provided • Video Outgoing-inspection: Provided