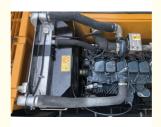

### **Product Specification**

Showroom Location: None · Operating Weight: 22.5 Ton 1.05 M<sup>3</sup> . Bucket Capacity: · Machine Weight: 112 KG Hydraulic Cylinder Brand: **ORIGINAL** • Hydraulic Pump Brand: **ORIGINAL** • Hydraulic Valve Brand: **ORIGINAL** . Engine Brand: Cummins 112 KW • Power: • Machinery Test Report: Provided • Video Outgoing-inspection: Provided

• Core Components: Pressure Vessel, Motor, Bearing, Gear,

Pump, Gearbox, Engine, PLC

Year: 2019Working Hours: 3091