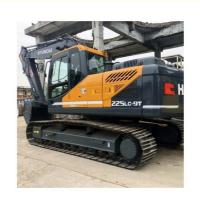

# Used Hyundai 225LC-9T Excavator in Shanghai Transport Width 2.99 m Low Working Hours

### **Product Specification**

Showroom Location: None · Operating Weight: 22.5 Ton 1.05 M<sup>3</sup> . Bucket Capacity: · Machine Weight: 112 KG Hydraulic Cylinder Brand: **ORIGINAL** • Hydraulic Pump Brand: **ORIGINAL** • Hydraulic Valve Brand: **ORIGINAL** . Engine Brand: Cummins 112 KW • Power: • Machinery Test Report: Provided • Video Outgoing-inspection: Provided