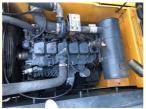

### **Product Specification**

Showroom Location: None · Operating Weight: 22.5 Ton 1.05 M<sup>3</sup> . Bucket Capacity: · Machine Weight: 112 KG Hydraulic Cylinder Brand: **ORIGINAL** • Hydraulic Pump Brand: **ORIGINAL** • Hydraulic Valve Brand: **ORIGINAL** . Engine Brand: Cummins 112 KW • Power: • Machinery Test Report: Provided • Video Outgoing-inspection: Provided

# More Images