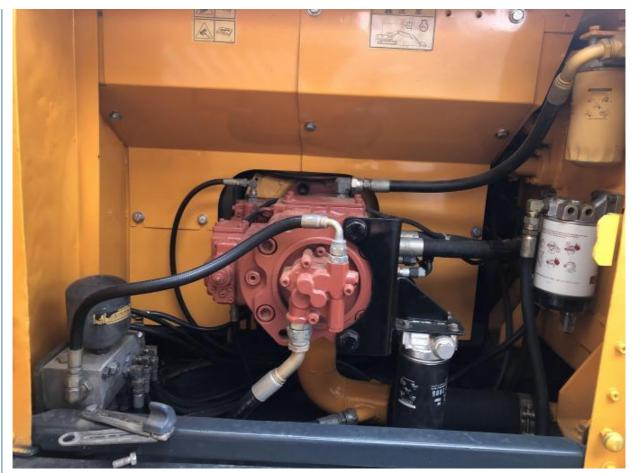

### **Product Specification**

Showroom Location: None · Operating Weight: 22.5 Ton 1.05 M<sup>3</sup> . Bucket Capacity: · Machine Weight: 112 KG Hydraulic Cylinder Brand: **ORIGINAL** • Hydraulic Pump Brand: **ORIGINAL** • Hydraulic Valve Brand: **ORIGINAL** . Engine Brand: Cummins 112 KW • Power: • Machinery Test Report: Provided • Video Outgoing-inspection: Provided