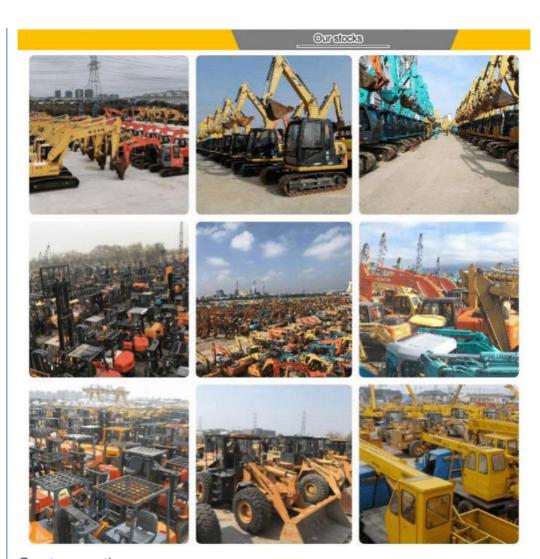

Our full range of products include: used excavators, used loaders, used graders, used bulldozers, used forklifts, used cranes and other used construction machinery products. Our engineering machines are mainly from China, the United States, Japan, South Korea and other manufacturing countries, quality assurance is our hallmark. Our machines are sold to many regions at home and abroad, and we have rich export experience.

In order to serve our customers better, we deal in three(3) thousand units of construction machinery all year round and ensure delivery within 7-30 days after payment. Our team can serve you around the clock (24/7) and we hope to build a long-term business relationship with you.