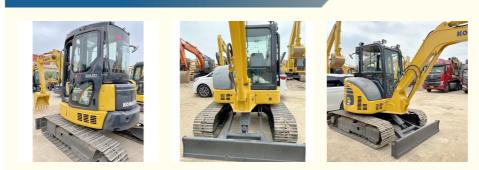

• Price:

# 5000 KG Used Komatsu PC55MR-2 Excavator with Original Hydraulic Pump in Shanghai



## **Product Specification**

• Showroom Location: None 5160 KG • Operating Weight: 0.2 M<sup>3</sup> Bucket Capacity: • Machine Weight: 5000 KG • Hydraulic Cylinder Brand: Original • Hydraulic Pump Brand: Original • Hydraulic Valve Brand: Original Cummins . Engine Brand: 28.5 KW • Power: • Machinery Test Report: Provided • Video Outgoing-inspection: Provided Core Components: Pressure Vessel, Motor, Bearing, Gear, Pump, Gearbox, Engine, PLC • Year: 2018

2800



## More Images

Working Hours:





**Our Product Introduction** 



## **Product Description**





















# Models Of Excavators We Sell

|  | Komatsu used<br>excavator | PC20/PC30/PC35/PC40/PC50/PC55/PC56/PC60/PC70/PC75/PC78/PC100/<br>PC110/                                                                                           |
|--|---------------------------|-------------------------------------------------------------------------------------------------------------------------------------------------------------------|
|  |                           | PC120/PC128/PC130/PC138/PC150/PC160/PC200/PC210/PC220/PC228/P<br>C240/                                                                                            |
|  |                           | PC270/PC300/PC350/PC360/PC400/PC450/PC460/PC490/PC650