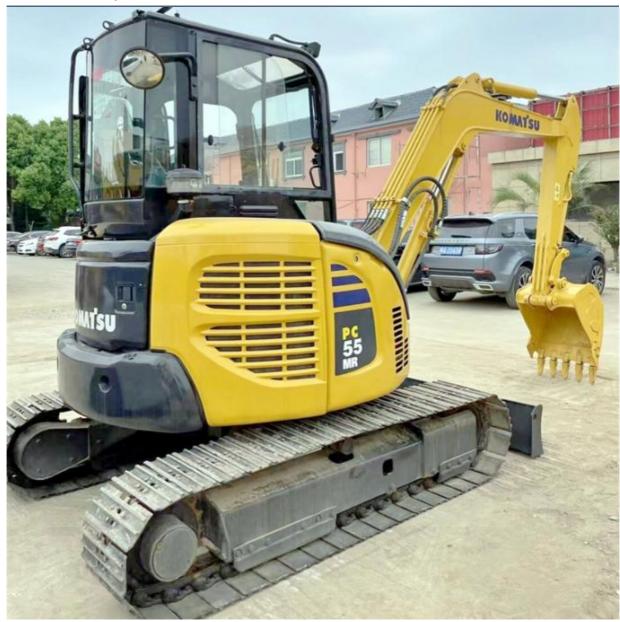

# 5000 KG Used Komatsu PC55MR-2 Excavator with Original Hydraulic Pump in Shanghai

## **Product Specification**

• Showroom Location: None 5160 KG • Operating Weight: 0.2 M<sup>3</sup> Bucket Capacity: • Machine Weight: 5000 KG • Hydraulic Cylinder Brand: Original • Hydraulic Pump Brand: Original • Hydraulic Valve Brand: Original Cummins . Engine Brand: 28.5 KW • Power: • Machinery Test Report: Provided • Video Outgoing-inspection: Provided Core Components: Pressure Vessel, Motor, Bearing, Gear, Pump, Gearbox, Engine, PLC • Year: 2018