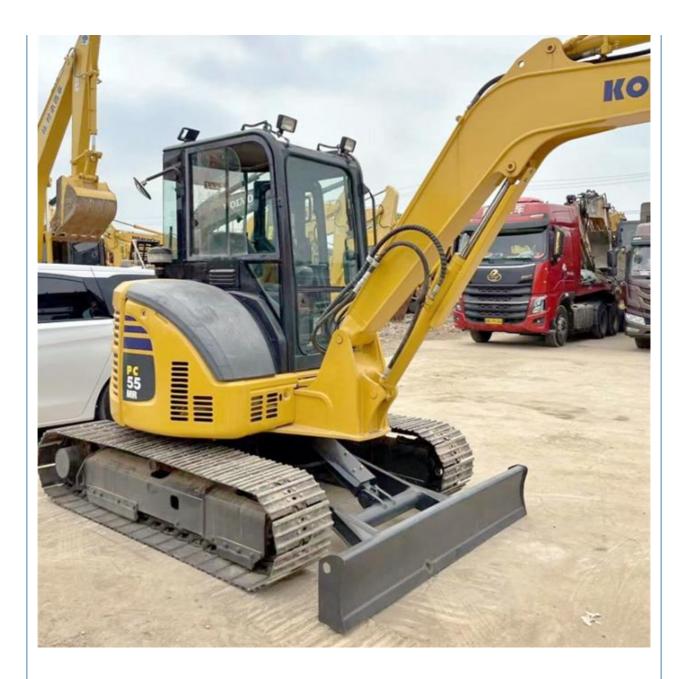

• Price:

# 5000 KG Used Komatsu PC55MR-2 Excavator with Original Hydraulic Pump in Shanghai



## **Product Specification**

• Showroom Location: None 5160 KG • Operating Weight: 0.2 M<sup>3</sup> Bucket Capacity: • Machine Weight: 5000 KG • Hydraulic Cylinder Brand: Original • Hydraulic Pump Brand: Original • Hydraulic Valve Brand: Original Cummins . Engine Brand: 28.5 KW • Power: • Machinery Test Report: Provided • Video Outgoing-inspection: Provided Core Components: Pressure Vessel, Motor, Bearing, Gear, Pump, Gearbox, Engine, PLC • Year: 2018

2800



## More Images

Working Hours:





**Our Product Introduction** 



## **Product Description**





















# Models Of Excavators We Sell

|  | Komatsu used<br>excavator | PC20/PC30/PC35/PC40/PC50/PC55/PC56/PC60/PC70/PC75/PC78/PC100/<br>PC110/                                                                                           |
|--|---------------------------|-------------------------------------------------------------------------------------------------------------------------------------------------------------------|
|  |                           | PC120/PC128/PC130/PC138/PC150/PC160/PC200/PC210/PC220/PC228/P<br>C240/                                                                                            |
|  |                           | PC270/PC300/PC350/PC360/PC400/PC450/PC460/PC490/PC650