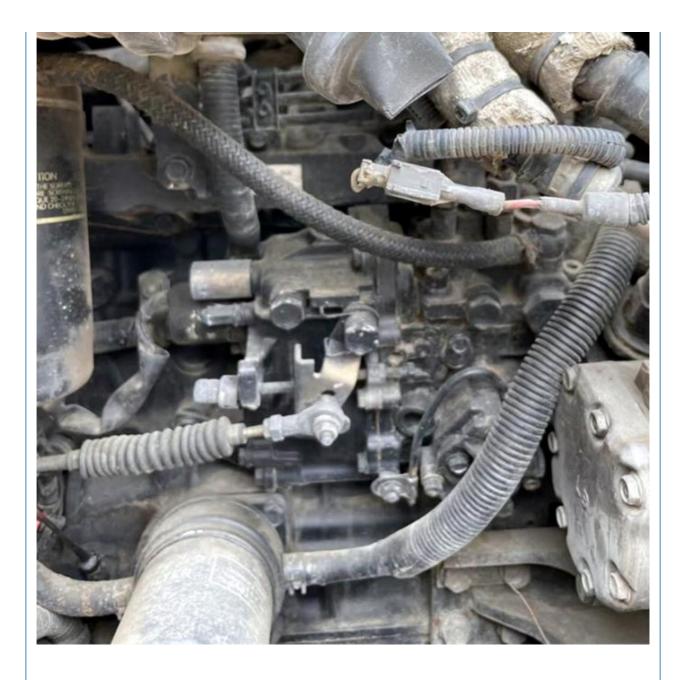

• Price:

# 5000 KG Used Komatsu PC55MR-2 Excavator with Original Hydraulic Pump in Shanghai



## **Product Specification**

• Showroom Location: None 5160 KG • Operating Weight: 0.2 M<sup>3</sup> Bucket Capacity: • Machine Weight: 5000 KG • Hydraulic Cylinder Brand: Original • Hydraulic Pump Brand: Original • Hydraulic Valve Brand: Original Cummins . Engine Brand: 28.5 KW • Power: • Machinery Test Report: Provided • Video Outgoing-inspection: Provided Core Components: Pressure Vessel, Motor, Bearing, Gear, Pump, Gearbox, Engine, PLC • Year: 2018

2800



## More Images

Working Hours:





**Our Product Introduction** 



## **Product Description**





















# Models Of Excavators We Sell

|  | Komatsu used<br>excavator | PC20/PC30/PC35/PC40/PC50/PC55/PC56/PC60/PC70/PC75/PC78/PC100/<br>PC110/                                                                                           |
|--|---------------------------|-------------------------------------------------------------------------------------------------------------------------------------------------------------------|
|  |                           | PC120/PC128/PC130/PC138/PC150/PC160/PC200/PC210/PC220/PC228/P<br>C240/                                                                                            |
|  |                           | PC270/PC300/PC350/PC360/PC400/PC450/PC460/PC490/PC650