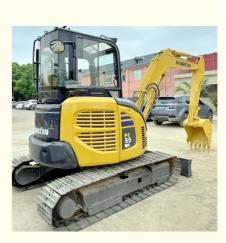

# 5000 KG Used Komatsu PC55MR-2 Excavator with Original Hydraulic Pump in Shanghai

## **Product Specification**

• Showroom Location: None 5160 KG • Operating Weight: 0.2 M<sup>3</sup> Bucket Capacity: • Machine Weight: 5000 KG • Hydraulic Cylinder Brand: Original • Hydraulic Pump Brand: Original • Hydraulic Valve Brand: Original Cummins . Engine Brand: 28.5 KW • Power: • Machinery Test Report: Provided • Video Outgoing-inspection: Provided Core Components: Pressure Vessel, Motor, Bearing, Gear, Pump, Gearbox, Engine, PLC • Year: 2018