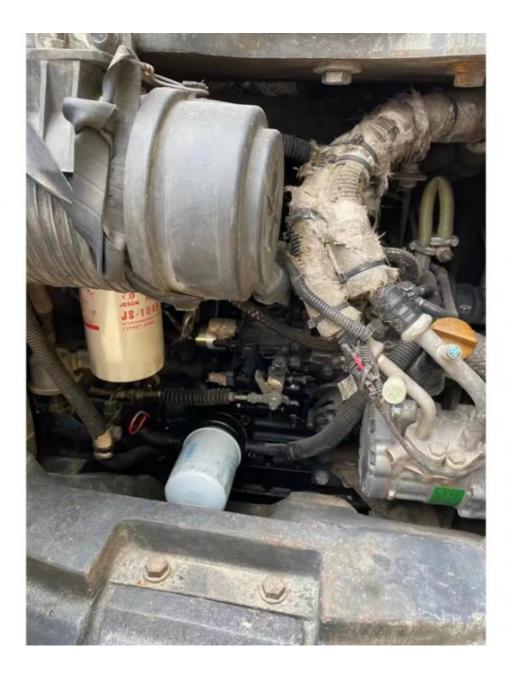

## **Product Specification**

• Showroom Location: None 5160 KG • Operating Weight: 0.2 M<sup>3</sup> Bucket Capacity: • Machine Weight: 5000 KG • Hydraulic Cylinder Brand: Original • Hydraulic Pump Brand: Original • Hydraulic Valve Brand: Original Cummins . Engine Brand: 28.5 KW • Power: • Machinery Test Report: Provided • Video Outgoing-inspection: Provided Core Components: Pressure Vessel, Motor, Bearing, Gear, Pump, Gearbox, Engine, PLC • Year: 2018

## More Images

Working Hours:

**Our Product Introduction** 