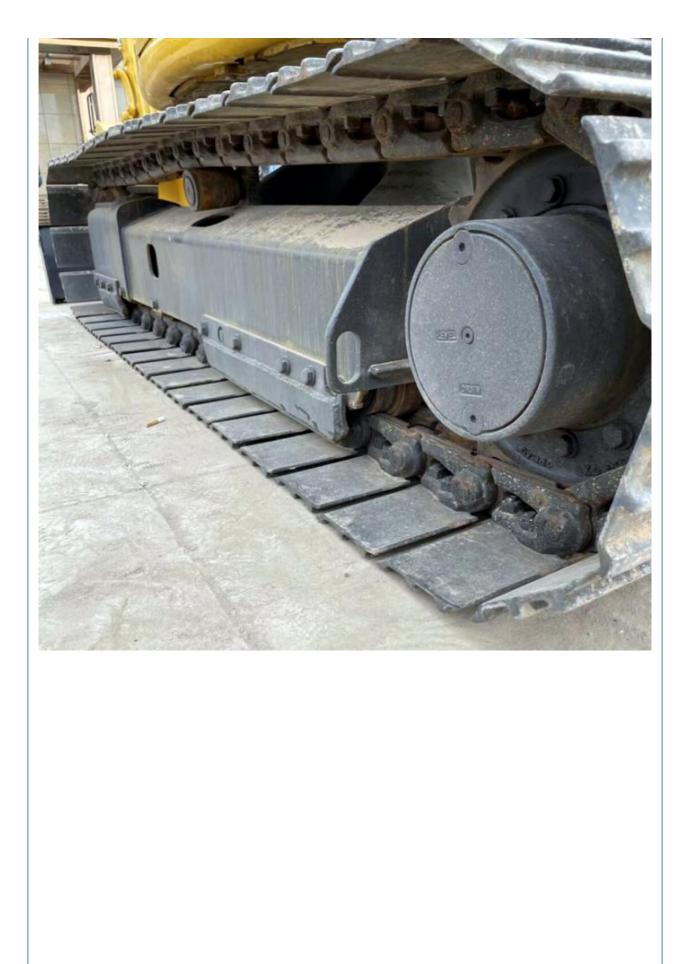

• Price:

# 5000 KG Used Komatsu PC55MR-2 Excavator with Original Hydraulic Pump in Shanghai



## **Product Specification**

• Showroom Location: None 5160 KG • Operating Weight: 0.2 M<sup>3</sup> Bucket Capacity: • Machine Weight: 5000 KG • Hydraulic Cylinder Brand: Original • Hydraulic Pump Brand: Original • Hydraulic Valve Brand: Original Cummins . Engine Brand: 28.5 KW • Power: • Machinery Test Report: Provided • Video Outgoing-inspection: Provided Core Components: Pressure Vessel, Motor, Bearing, Gear, Pump, Gearbox, Engine, PLC • Year: 2018

2800



## More Images

Working Hours:





**Our Product Introduction** 



## **Product Description**





















# Models Of Excavators We Sell

|  | Komatsu used<br>excavator | PC20/PC30/PC35/PC40/PC50/PC55/PC56/PC60/PC70/PC75/PC78/PC100/<br>PC110/                                                                                           |
|--|---------------------------|-------------------------------------------------------------------------------------------------------------------------------------------------------------------|
|  |                           | PC120/PC128/PC130/PC138/PC150/PC160/PC200/PC210/PC220/PC228/P<br>C240/                                                                                            |
|  |                           | PC270/PC300/PC350/PC360/PC400/PC450/PC460/PC490/PC650