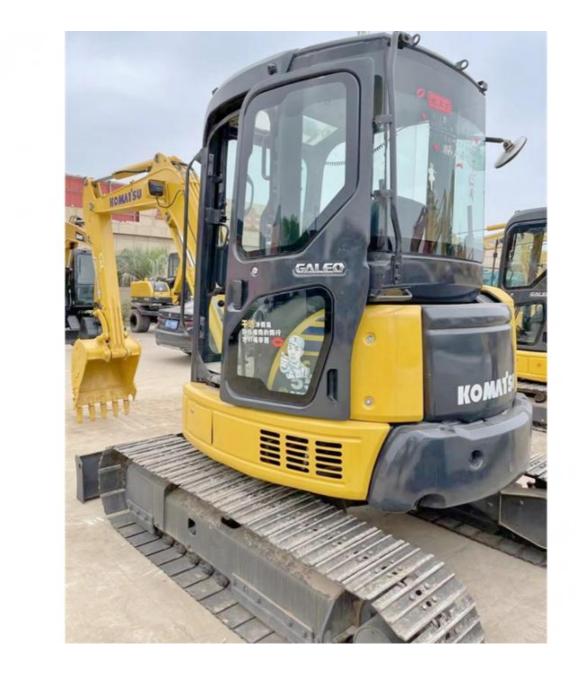

• Price:

# 5000 KG Used Komatsu PC55MR-2 Excavator with Original Hydraulic Pump in Shanghai



## **Product Specification**

• Showroom Location: None 5160 KG • Operating Weight: 0.2 M<sup>3</sup> Bucket Capacity: • Machine Weight: 5000 KG • Hydraulic Cylinder Brand: Original • Hydraulic Pump Brand: Original • Hydraulic Valve Brand: Original Cummins . Engine Brand: 28.5 KW • Power: • Machinery Test Report: Provided • Video Outgoing-inspection: Provided Core Components: Pressure Vessel, Motor, Bearing, Gear, Pump, Gearbox, Engine, PLC • Year: 2018

2800



## More Images

Working Hours:





**Our Product Introduction** 



## **Product Description**





















# Models Of Excavators We Sell

|  | Komatsu used<br>excavator | PC20/PC30/PC35/PC40/PC50/PC55/PC56/PC60/PC70/PC75/PC78/PC100/<br>PC110/                                                                                           |
|--|---------------------------|-------------------------------------------------------------------------------------------------------------------------------------------------------------------|
|  |                           | PC120/PC128/PC130/PC138/PC150/PC160/PC200/PC210/PC220/PC228/P<br>C240/                                                                                            |
|  |                           | PC270/PC300/PC350/PC360/PC400/PC450/PC460/PC490/PC650