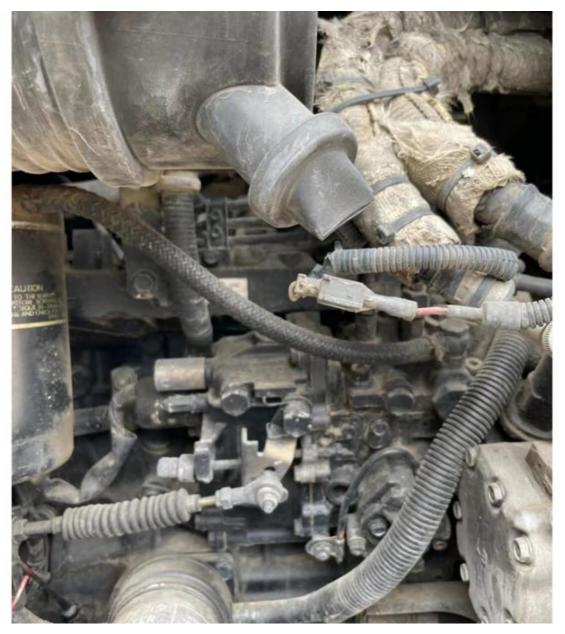

## **Product Specification**

• Showroom Location: None 5160 KG • Operating Weight: 0.2 M<sup>3</sup> Bucket Capacity: • Machine Weight: 5000 KG • Hydraulic Cylinder Brand: Original • Hydraulic Pump Brand: Original • Hydraulic Valve Brand: Original Cummins . Engine Brand: 28.5 KW • Power: • Machinery Test Report: Provided • Video Outgoing-inspection: Provided Core Components: Pressure Vessel, Motor, Bearing, Gear, Pump, Gearbox, Engine, PLC • Year: 2018

## More Images

Working Hours:

**Our Product Introduction** 