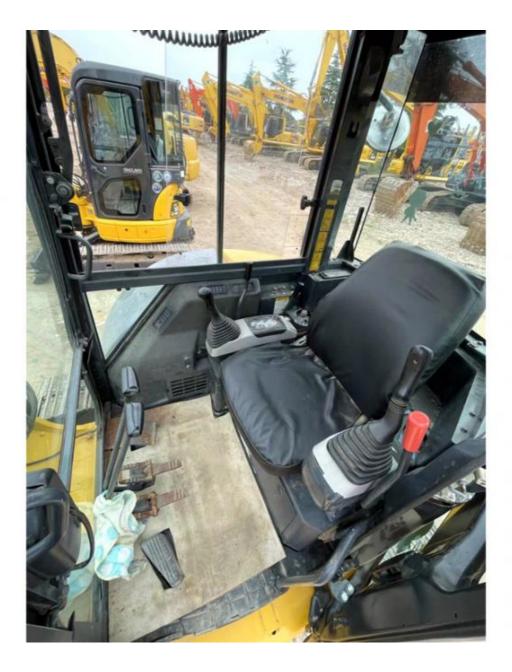

• Price:

# 5000 KG Used Komatsu PC55MR-2 Excavator with Original Hydraulic Pump in Shanghai



## **Product Specification**

• Showroom Location: None 5160 KG • Operating Weight: 0.2 M<sup>3</sup> Bucket Capacity: • Machine Weight: 5000 KG • Hydraulic Cylinder Brand: Original • Hydraulic Pump Brand: Original • Hydraulic Valve Brand: Original Cummins . Engine Brand: 28.5 KW • Power: • Machinery Test Report: Provided • Video Outgoing-inspection: Provided Core Components: Pressure Vessel, Motor, Bearing, Gear, Pump, Gearbox, Engine, PLC • Year: 2018

2800



## More Images

Working Hours:





**Our Product Introduction** 



## **Product Description**





















# Models Of Excavators We Sell

|  | Komatsu used<br>excavator | PC20/PC30/PC35/PC40/PC50/PC55/PC56/PC60/PC70/PC75/PC78/PC100/<br>PC110/                                                                                           |
|--|---------------------------|-------------------------------------------------------------------------------------------------------------------------------------------------------------------|
|  |                           | PC120/PC128/PC130/PC138/PC150/PC160/PC200/PC210/PC220/PC228/P<br>C240/                                                                                            |
|  |                           | PC270/PC300/PC350/PC360/PC400/PC450/PC460/PC490/PC650