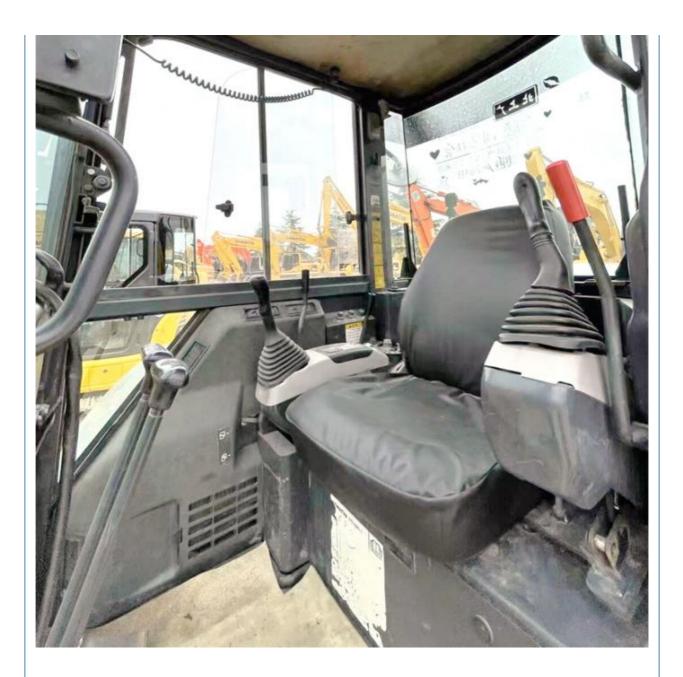

• Price:

# 5000 KG Used Komatsu PC55MR-2 Excavator with Original Hydraulic Pump in Shanghai



## **Product Specification**

• Showroom Location: None 5160 KG • Operating Weight: 0.2 M<sup>3</sup> Bucket Capacity: • Machine Weight: 5000 KG • Hydraulic Cylinder Brand: Original • Hydraulic Pump Brand: Original • Hydraulic Valve Brand: Original Cummins . Engine Brand: 28.5 KW • Power: • Machinery Test Report: Provided • Video Outgoing-inspection: Provided Core Components: Pressure Vessel, Motor, Bearing, Gear, Pump, Gearbox, Engine, PLC • Year: 2018

2800



## More Images

Working Hours:





**Our Product Introduction** 



## **Product Description**





















# Models Of Excavators We Sell

|  | Komatsu used<br>excavator | PC20/PC30/PC35/PC40/PC50/PC55/PC56/PC60/PC70/PC75/PC78/PC100/<br>PC110/                                                                                           |
|--|---------------------------|-------------------------------------------------------------------------------------------------------------------------------------------------------------------|
|  |                           | PC120/PC128/PC130/PC138/PC150/PC160/PC200/PC210/PC220/PC228/P<br>C240/                                                                                            |
|  |                           | PC270/PC300/PC350/PC360/PC400/PC450/PC460/PC490/PC650