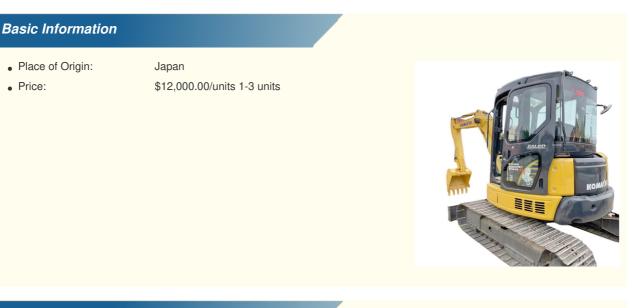

• Price:

# 5000 KG Used Komatsu PC55MR-2 Excavator with Original Hydraulic Pump in Shanghai

## **Product Specification**

• Showroom Location: None 5160 KG • Operating Weight: 0.2 M<sup>3</sup> Bucket Capacity: • Machine Weight: 5000 KG • Hydraulic Cylinder Brand: Original • Hydraulic Pump Brand: Original • Hydraulic Valve Brand: Original Cummins . Engine Brand: 28.5 KW • Power: • Machinery Test Report: Provided • Video Outgoing-inspection: Provided Core Components: Pressure Vessel, Motor, Bearing, Gear, Pump, Gearbox, Engine, PLC • Year: 2018