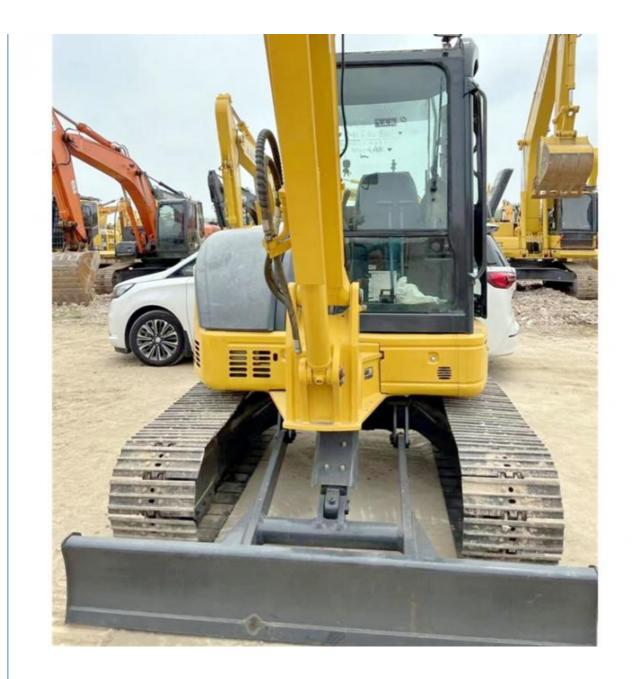

• Price:

# 5000 KG Used Komatsu PC55MR-2 Excavator with Original Hydraulic Pump in Shanghai



## **Product Specification**

• Showroom Location: None 5160 KG • Operating Weight: 0.2 M<sup>3</sup> Bucket Capacity: • Machine Weight: 5000 KG • Hydraulic Cylinder Brand: Original • Hydraulic Pump Brand: Original • Hydraulic Valve Brand: Original Cummins . Engine Brand: 28.5 KW • Power: • Machinery Test Report: Provided • Video Outgoing-inspection: Provided Core Components: Pressure Vessel, Motor, Bearing, Gear, Pump, Gearbox, Engine, PLC • Year: 2018

2800



## More Images

Working Hours:





**Our Product Introduction** 



## **Product Description**





















# Models Of Excavators We Sell

|  | Komatsu used<br>excavator | PC20/PC30/PC35/PC40/PC50/PC55/PC56/PC60/PC70/PC75/PC78/PC100/<br>PC110/                                                                                           |
|--|---------------------------|-------------------------------------------------------------------------------------------------------------------------------------------------------------------|
|  |                           | PC120/PC128/PC130/PC138/PC150/PC160/PC200/PC210/PC220/PC228/P<br>C240/                                                                                            |
|  |                           | PC270/PC300/PC350/PC360/PC400/PC450/PC460/PC490/PC650